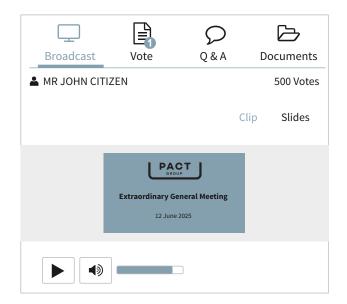

The webcast will appear automatically once the meeting has started. If the webcast does not start automatically press the play button and ensure the audio on your computer or device is turned on.

When the Chair declares the poll open, select the 'Vote' icon and the voting options will appear on your screen.