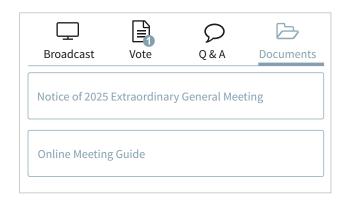

To view meeting documents select the 'Documents' icon and choose Documents the document you wish to view.