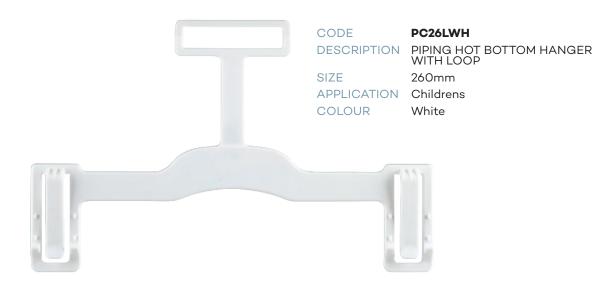

| COLOUR      | Cool Grey                     |
|-------------|-------------------------------|
| CHILDR      | ENS BOTTOMS                   |
| CODE        | PC19CG6                       |
| DESCRIPTION | Prong Bottom Hanger           |
| SIZE        | 190mm                         |
| COLOUR      | Cool Grey                     |
| CODE        | PC19LCG6                      |
| DESCRIPTION | Prong Bottom Hanger with Loop |
| SIZE        | 190mm                         |
| COLOUR      | Cool Grey                     |
| CODE        | PC26CG6                       |
| DESCRIPTION | Prong Bottom Hanger           |
| SIZE        | 260mm                         |
| COLOUR      | Cool Grey                     |
| CODE        | PC26LCG6                      |
| DESCRIPTION | Prong Bottom Hanger with Loop |
| SIZE        | 260mm                         |
| COLOUR      | Cool Grey                     |
| CODE        | BC22FCCG6                     |
| DESCRIPTION | Bottom Fixed Clip Hanger      |
| SIZE        | 220mm                         |
| COLOUR      | Cool Grey                     |
| CODE        | BC25FCCG6                     |
| DESCRIPTION | Bottom Fixed Clip Hanger      |
| SIZE        | 250mm                         |
| COLOUR      | Cool Grey                     |
| CODE        | BC28FCCG6                     |
| DESCRIPTION | Bottom Fixed Clip Hanger      |
| SIZE        | 280mm                         |
| COLOUR      | Cool Grey                     |