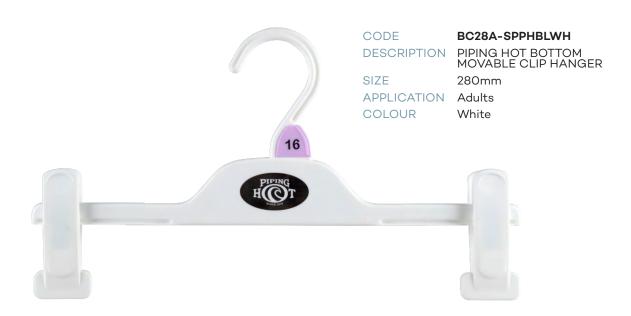

| COLOUR      | Cool Grey                     |
|-------------|-------------------------------|
| CHILDR      | ENS BOTTOMS                   |
| CODE        | PC19CG6                       |
| DESCRIPTION | Prong Bottom Hanger           |
| SIZE        | 190mm                         |
| COLOUR      | Cool Grey                     |
| CODE        | PC19LCG6                      |
| DESCRIPTION | Prong Bottom Hanger with Loop |
| SIZE        | 190mm                         |
| COLOUR      | Cool Grey                     |
| CODE        | PC26CG6                       |
| DESCRIPTION | Prong Bottom Hanger           |
| SIZE        | 260mm                         |
| COLOUR      | Cool Grey                     |
| CODE        | PC26LCG6                      |
| DESCRIPTION | Prong Bottom Hanger with Loop |
| SIZE        | 260mm                         |
| COLOUR      | Cool Grey                     |
| CODE        | BC22FCCG6                     |
| DESCRIPTION | Bottom Fixed Clip Hanger      |
| SIZE        | 220mm                         |
| COLOUR      | Cool Grey                     |
| CODE        | BC25FCCG6                     |
| DESCRIPTION | Bottom Fixed Clip Hanger      |
| SIZE        | 250mm                         |
| COLOUR      | Cool Grey                     |
| CODE        | BC28FCCG6                     |
| DESCRIPTION | Bottom Fixed Clip Hanger      |
| SIZE        | 280mm                         |
| COLOUR      | Cool Grey                     |