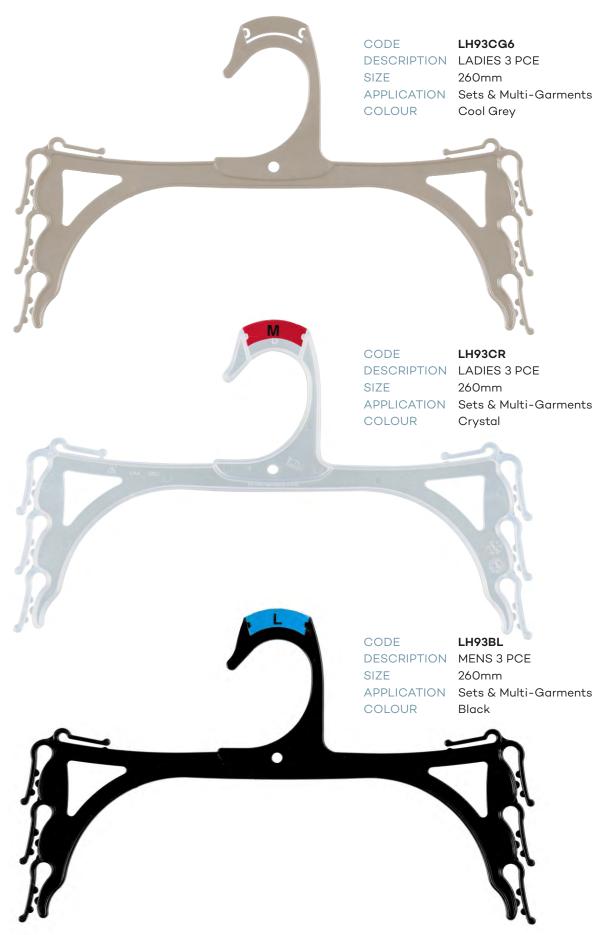

| LINGERI     | E / UNDERWEAR        |
|-------------|----------------------|
| CODE        | LH35BL               |
| DESCRIPTION | Childrens Briefs     |
| SIZE        | 210mm                |
| CODE        | LH34CR               |
| DESCRIPTION | Ladies Briefs        |
| SIZE        | 250mm                |
| CODE        | LH34BL               |
| DESCRIPTION | Ladies Briefs        |
| SIZE        | 250mm                |
| CODE        | LH76CR               |
| DESCRIPTION | Ladies Briefs        |
| SIZE        | 310mm                |
| CODE        | LH76BL               |
| DESCRIPTION | Ladies Briefs        |
| SIZE        | 310mm                |
| CODE        | UHS260NL             |
| DESCRIPTION | Free Cut Briefs      |
| SIZE        | 260mm                |
| CODE        | LH75BL & LH75WG2     |
| DESCRIPTION | Childrens Sets       |
| SIZE        | 210mm                |
| CODE        | LH83WG2              |
| DESCRIPTION | Childrens 2 Pce Sets |
| SIZE        | 225mm                |
| CODE        | LH83BL               |
| DESCRIPTION | Childrens 2 Pce Sets |
| SIZE        | 225mm                |
| CODE        | LH99CG6              |
| DESCRIPTION | Childrens 3 Pce Sets |
| SIZE        | 210mm                |
| CODE        | LH99BL               |
| DESCRIPTION | Childrens 3 Pce Sets |
| SIZE        | 210mm                |