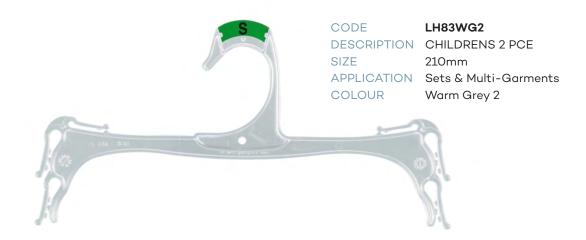

| LINGERI     | E / UNDERWEAR        |
|-------------|----------------------|
| CODE        | LH35BL               |
| DESCRIPTION | Childrens Briefs     |
| SIZE        | 210mm                |
| CODE        | LH34CR               |
| DESCRIPTION | Ladies Briefs        |
| SIZE        | 250mm                |
| CODE        | LH34BL               |
| DESCRIPTION | Ladies Briefs        |
| SIZE        | 250mm                |
| CODE        | LH76CR               |
| DESCRIPTION | Ladies Briefs        |
| SIZE        | 310mm                |
| CODE        | LH76BL               |
| DESCRIPTION | Ladies Briefs        |
| SIZE        | 310mm                |
| CODE        | UHS260NL             |
| DESCRIPTION | Free Cut Briefs      |
| SIZE        | 260mm                |
| CODE        | LH75BL & LH75WG2     |
| DESCRIPTION | Childrens Sets       |
| SIZE        | 210mm                |
| CODE        | LH83WG2              |
| DESCRIPTION | Childrens 2 Pce Sets |
| SIZE        | 225mm                |
| CODE        | LH83BL               |
| DESCRIPTION | Childrens 2 Pce Sets |
| SIZE        | 225mm                |
| CODE        | LH99CG6              |
| DESCRIPTION | Childrens 3 Pce Sets |
| SIZE        | 210mm                |
| CODE        | LH99BL               |
| DESCRIPTION | Childrens 3 Pce Sets |
| SIZE        | 210mm                |