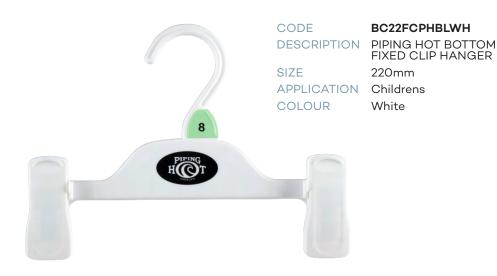

| COLOUR      | Cool Grey                     |
|-------------|-------------------------------|
| CHILDR      | ENS BOTTOMS                   |
| CODE        | PC19CG6                       |
| DESCRIPTION | Prong Bottom Hanger           |
| SIZE        | 190mm                         |
| COLOUR      | Cool Grey                     |
| CODE        | PC19LCG6                      |
| DESCRIPTION | Prong Bottom Hanger with Loop |
| SIZE        | 190mm                         |
| COLOUR      | Cool Grey                     |
| CODE        | PC26CG6                       |
| DESCRIPTION | Prong Bottom Hanger           |
| SIZE        | 260mm                         |
| COLOUR      | Cool Grey                     |
| CODE        | PC26LCG6                      |
| DESCRIPTION | Prong Bottom Hanger with Loop |
| SIZE        | 260mm                         |
| COLOUR      | Cool Grey                     |
| CODE        | BC22FCCG6                     |
| DESCRIPTION | Bottom Fixed Clip Hanger      |
| SIZE        | 220mm                         |
| COLOUR      | Cool Grey                     |
| CODE        | BC25FCCG6                     |
| DESCRIPTION | Bottom Fixed Clip Hanger      |
| SIZE        | 250mm                         |
| COLOUR      | Cool Grey                     |
| CODE        | BC28FCCG6                     |
| DESCRIPTION | Bottom Fixed Clip Hanger      |
| SIZE        | 280mm                         |
| COLOUR      | Cool Grey                     |