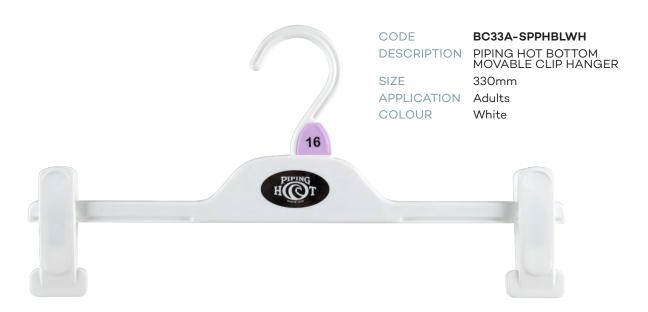

| LADIES TOPS    |                                         |
|----------------|-----------------------------------------|
| CODE           | TC36CG11                                |
| DESCRIPTION    | Top Hanger                              |
| SIZE           | 410mm                                   |
| COLOUR         | Charcoal Grey                           |
| CODE           | TC41CG11                                |
| DESCRIPTION    | Top Hanger                              |
| SIZE           | 410mm                                   |
| COLOUR         | Charcoal Grey                           |
| CODE           | TC46CG11                                |
| DESCRIPTION    | Top Hanger                              |
| SIZE           | 460mm                                   |
| COLOUR         | Charcoal Grey                           |
| CODE           | KU41CG11                                |
| DESCRIPTION    | Knitwear Hanger                         |
| SIZE           | 410mm                                   |
| COLOUR         | Charcoal Grey                           |
| CODE           | JUM38CG11                               |
| DESCRIPTION    | Jacket Hanger                           |
| SIZE           | 380mm                                   |
| COLOUR         | Charcoal Grey                           |
| CODE           | JUM42CG11                               |
| DESCRIPTION    | Jacket Hanger                           |
| SIZE           | 420mm                                   |
| COLOUR         | Charcoal Grey                           |
| LADIES BOTTOMS |                                         |
| CODE           | BC28A-SPCG11                            |
| DESCRIPTION    | Adjustable Bottom Hanger<br>w/Soft Pads |
| SIZE           | 280mm                                   |
| COLOUR         | Charcoal Grey                           |
| CODE           | BC33A-SPCG11                            |
| DESCRIPTION    | Adjustable Bottom Hanger<br>w/Soft Pads |
| SIZE           | 330mm                                   |
| COLOUR         | Charcoal Grey                           |