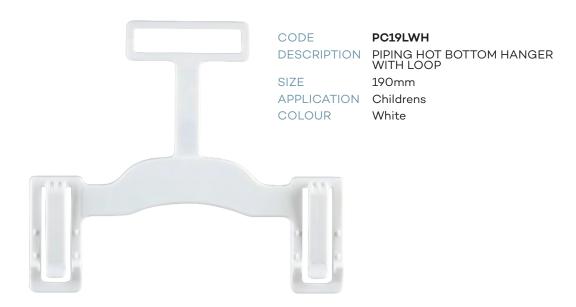

| COLOUR      | Cool Grey                     |
|-------------|-------------------------------|
| CHILDR      | ENS BOTTOMS                   |
| CODE        | PC19CG6                       |
| DESCRIPTION | Prong Bottom Hanger           |
| SIZE        | 190mm                         |
| COLOUR      | Cool Grey                     |
| CODE        | PC19LCG6                      |
| DESCRIPTION | Prong Bottom Hanger with Loop |
| SIZE        | 190mm                         |
| COLOUR      | Cool Grey                     |
| CODE        | PC26CG6                       |
| DESCRIPTION | Prong Bottom Hanger           |
| SIZE        | 260mm                         |
| COLOUR      | Cool Grey                     |
| CODE        | PC26LCG6                      |
| DESCRIPTION | Prong Bottom Hanger with Loop |
| SIZE        | 260mm                         |
| COLOUR      | Cool Grey                     |
| CODE        | BC22FCCG6                     |
| DESCRIPTION | Bottom Fixed Clip Hanger      |
| SIZE        | 220mm                         |
| COLOUR      | Cool Grey                     |
| CODE        | BC25FCCG6                     |
| DESCRIPTION | Bottom Fixed Clip Hanger      |
| SIZE        | 250mm                         |
| COLOUR      | Cool Grey                     |
| CODE        | BC28FCCG6                     |
| DESCRIPTION | Bottom Fixed Clip Hanger      |
| SIZE        | 280mm                         |
| COLOUR      | Cool Grey                     |