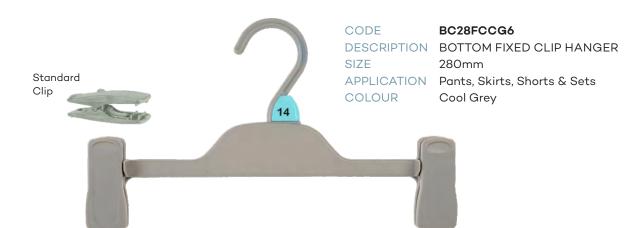

| COLOUR      | Cool Grey                     |
|-------------|-------------------------------|
| CHILDR      | ENS BOTTOMS                   |
| CODE        | PC19CG6                       |
| DESCRIPTION | Prong Bottom Hanger           |
| SIZE        | 190mm                         |
| COLOUR      | Cool Grey                     |
| CODE        | PC19LCG6                      |
| DESCRIPTION | Prong Bottom Hanger with Loop |
| SIZE        | 190mm                         |
| COLOUR      | Cool Grey                     |
| CODE        | PC26CG6                       |
| DESCRIPTION | Prong Bottom Hanger           |
| SIZE        | 260mm                         |
| COLOUR      | Cool Grey                     |
| CODE        | PC26LCG6                      |
| DESCRIPTION | Prong Bottom Hanger with Loop |
| SIZE        | 260mm                         |
| COLOUR      | Cool Grey                     |
| CODE        | BC22FCCG6                     |
| DESCRIPTION | Bottom Fixed Clip Hanger      |
| SIZE        | 220mm                         |
| COLOUR      | Cool Grey                     |
| CODE        | BC25FCCG6                     |
| DESCRIPTION | Bottom Fixed Clip Hanger      |
| SIZE        | 250mm                         |
| COLOUR      | Cool Grey                     |
| CODE        | BC28FCCG6                     |
| DESCRIPTION | Bottom Fixed Clip Hanger      |
| SIZE        | 280mm                         |
| COLOUR      | Cool Grey                     |