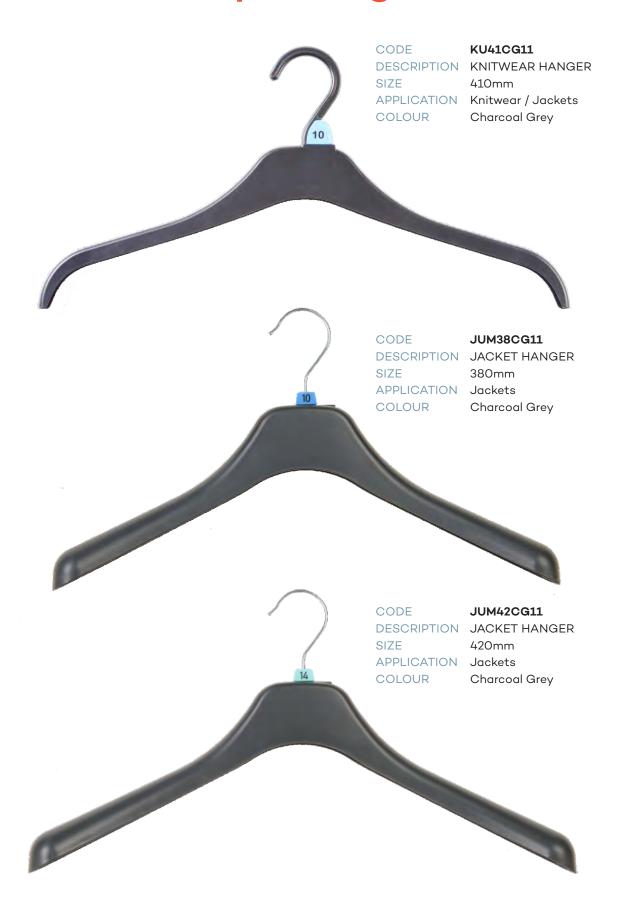

| LADIES TOPS    |                                         |
|----------------|-----------------------------------------|
| CODE           | TC36CG11                                |
| DESCRIPTION    | Top Hanger                              |
| SIZE           | 410mm                                   |
| COLOUR         | Charcoal Grey                           |
| CODE           | TC41CG11                                |
| DESCRIPTION    | Top Hanger                              |
| SIZE           | 410mm                                   |
| COLOUR         | Charcoal Grey                           |
| CODE           | TC46CG11                                |
| DESCRIPTION    | Top Hanger                              |
| SIZE           | 460mm                                   |
| COLOUR         | Charcoal Grey                           |
| CODE           | KU41CG11                                |
| DESCRIPTION    | Knitwear Hanger                         |
| SIZE           | 410mm                                   |
| COLOUR         | Charcoal Grey                           |
| CODE           | JUM38CG11                               |
| DESCRIPTION    | Jacket Hanger                           |
| SIZE           | 380mm                                   |
| COLOUR         | Charcoal Grey                           |
| CODE           | JUM42CG11                               |
| DESCRIPTION    | Jacket Hanger                           |
| SIZE           | 420mm                                   |
| COLOUR         | Charcoal Grey                           |
| LADIES BOTTOMS |                                         |
| CODE           | BC28A-SPCG11                            |
| DESCRIPTION    | Adjustable Bottom Hanger<br>w/Soft Pads |
| SIZE           | 280mm                                   |
| COLOUR         | Charcoal Grey                           |
| CODE           | BC33A-SPCG11                            |
| DESCRIPTION    | Adjustable Bottom Hanger<br>w/Soft Pads |
| SIZE           | 330mm                                   |
| COLOUR         | Charcoal Grey                           |