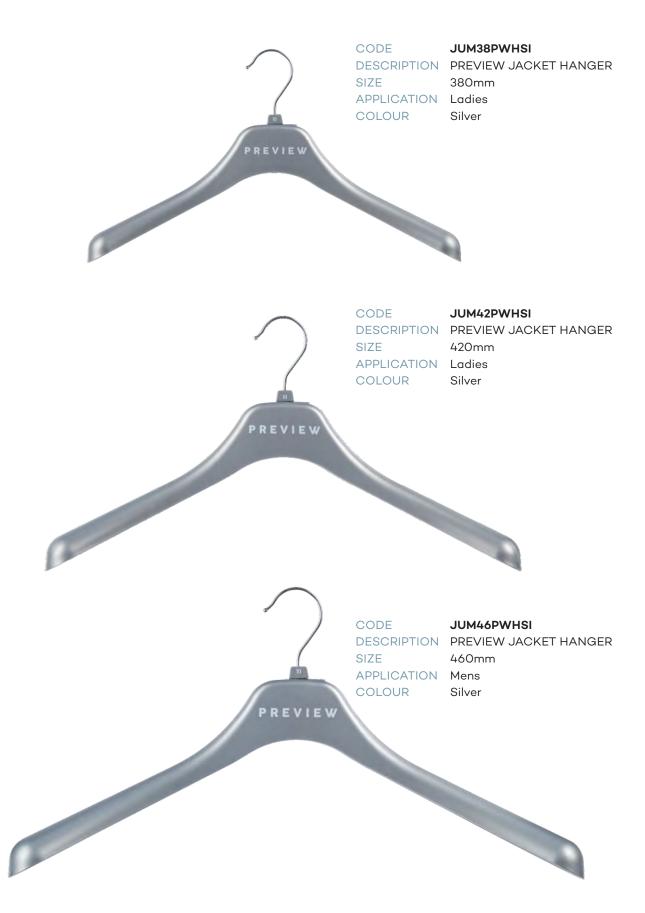

| LADIES TOPS    |                                         |
|----------------|-----------------------------------------|
| CODE           | TC36CG11                                |
| DESCRIPTION    | Top Hanger                              |
| SIZE           | 410mm                                   |
| COLOUR         | Charcoal Grey                           |
| CODE           | TC41CG11                                |
| DESCRIPTION    | Top Hanger                              |
| SIZE           | 410mm                                   |
| COLOUR         | Charcoal Grey                           |
| CODE           | TC46CG11                                |
| DESCRIPTION    | Top Hanger                              |
| SIZE           | 460mm                                   |
| COLOUR         | Charcoal Grey                           |
| CODE           | KU41CG11                                |
| DESCRIPTION    | Knitwear Hanger                         |
| SIZE           | 410mm                                   |
| COLOUR         | Charcoal Grey                           |
| CODE           | JUM38CG11                               |
| DESCRIPTION    | Jacket Hanger                           |
| SIZE           | 380mm                                   |
| COLOUR         | Charcoal Grey                           |
| CODE           | JUM42CG11                               |
| DESCRIPTION    | Jacket Hanger                           |
| SIZE           | 420mm                                   |
| COLOUR         | Charcoal Grey                           |
| LADIES BOTTOMS |                                         |
| CODE           | BC28A-SPCG11                            |
| DESCRIPTION    | Adjustable Bottom Hanger<br>w/Soft Pads |
| SIZE           | 280mm                                   |
| COLOUR         | Charcoal Grey                           |
| CODE           | BC33A-SPCG11                            |
| DESCRIPTION    | Adjustable Bottom Hanger<br>w/Soft Pads |
| SIZE           | 330mm                                   |
| COLOUR         | Charcoal Grey                           |

| ME          | ENS TOPS        |
|-------------|-----------------|
| CODE        | TC41CG11        |
| DESCRIPTION | Top Hanger      |
| SIZE        | 410mm           |
| COLOUR      | Charcoal Grey   |
| CODE        | TC46CG11        |
| DESCRIPTION | Top Hanger      |
| SIZE        | 460mm           |
| COLOUR      | Charcoal Grey   |
| CODE        | TC52CG11        |
| DESCRIPTION | Top Hanger      |
| SIZE        | 520mm           |
| COLOUR      | Charcoal Grey   |
| CODE        | KU45CG11        |
| DESCRIPTION | Knitwear Hanger |
| SIZE        | 450mm           |
| COLOUR      | Charcoal Grey   |
| CODE        | JUM46CG11       |
| DESCRIPTION | Jacket Hanger   |
| SIZE        | 460mm           |
| COLOUR      | Charcoal Grey   |