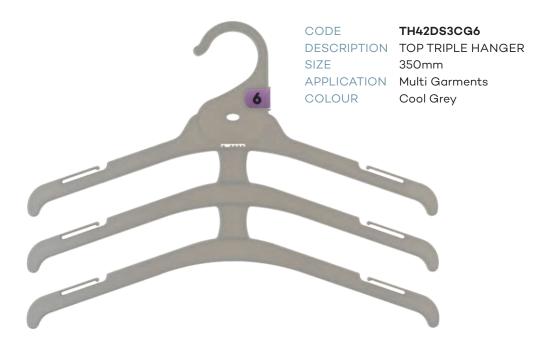

| CHILDRE     | ENS SPECIALITY     |
|-------------|--------------------|
| CODE        | DTC26CG6           |
| DESCRIPTION | Top Double Hangers |
| SIZE        | 260mm              |
| COLOUR      | Cool Grey          |
| CODE        | DTC30CG6           |
| DESCRIPTION | Top Double Hangers |
| SIZE        | 300mm              |
| COLOUR      | Cool Grey          |
| CODE        | DTC36CG6           |
| DESCRIPTION | Top Double Hangers |
| SIZE        | 360mm              |
| COLOUR      | Cool Grey          |
| CODE        | TH41DS3CG6         |
| DESCRIPTION | Top Triple Hanger  |
| SIZE        | 300mm              |
| COLOUR      | Cool Grey          |
| CODE        | TH42DS3CG6         |
| DESCRIPTION | Top Triple Hanger  |
| SIZE        | 350mm              |
| COLOUR      | Cool Grey          |
| CODE        | TC210-2CG6         |
| DESCRIPTION | 2 Arm Top Hanger   |
| SIZE        | 210mm              |
| COLOUR      | Cool Grey          |
| CODE        | TC210-3CG6         |
| DESCRIPTION | 3 Arm Top Hanger   |
| SIZE        | 210mm              |
| COLOUR      | Cool Grey          |
| CODE        | TC210-5CG6         |
| DESCRIPTION | 5 Arm Top Hanger   |
| SIZE        | 210mm              |
| COLOUR      | Cool Grey          |