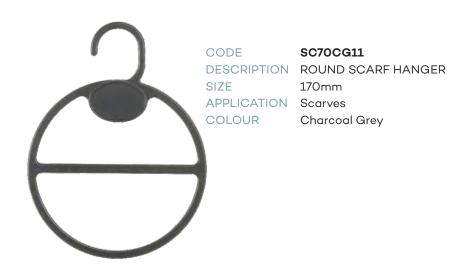

asual, Canvas & Court Shoes

Charcoal Grey









FW25CG11 CODE

**DESCRIPTION MULTI-PURPOSE HANGER** 

SIZE 170mm

APPLICATION Shoes, Slippers & Scuffs

Charcoal Grey



COLOUR

FW77CG11

DESCRIPTION MULTI-PURPOSE HANGER

195mm

APPLICATION Shoes, Slippers & Scuffs

Charcoal Grey



FW26CG11 DESCRIPTION MULTI-PURPOSE HANGER

215mm

APPLICATION Shoes, Slippers & Scuffs

Charcoal Grey









CODE FW80CG11

DESCRIPTION MULTI-PURPOSE HANGER

SIZE 295mm

APPLICATION Larger Shoes
COLOUR Charcoal Grey





CODE FW79NCG11

DESCRIPTION BOOT HANGER
SIZE 130mm

APPLICATION Boots

COLOUR Charcoal Grey



CODE FW78CG11
DESCRIPTION BOOT HANGER
SIZE 180mm
APPLICATION Boots
COLOUR Charcoal Grey



CODE FWBC2BL
DESCRIPTION BOOT HANGER
SIZE 140mm
APPLICATION Boots
COLOUR Black





## **Accessories**









## Accessories



AC65CG6 **DESCRIPTION HOOK & LOOP** 90 x 70mm Cool Grey

COLOUR

AC65CG11 **DESCRIPTION HOOK & LOOP** 90 x 70mm Charcoal Grey



CODE AC31CR DESCRIPTION PACKAGING HOOK 15mm **APPLICATION** Packaged Products

COLOUR

Clear



**B209CR** CODE DESCRIPTION LARGE PACKAGING HOOK 55mm

APPLICATION

COLOUR

Packaged Products Clear



AC30CG6 CODE **DESCRIPTION GUN HOOK** 70mm SIZE APPLICATION Hats & Gloves COLOUR Cool Grey



AC30CG11 CODE **DESCRIPTION GUN HOOK** SIZE 70mm **APPLICATION** Hats & Gloves COLOUR Charcoal Grey





## Size Tabs



ST CODE **DESCRIPTION** Plastic Hook



AC16 CODE **DESCRIPTION** Plastic Hook



CODE CS **DESCRIPTION** Metal Hook



CODE NS **DESCRIPTION** Neck Size Clip



CODE AC22 DESCRIPTION Lingerie / Underwear

AC21







## Printed -