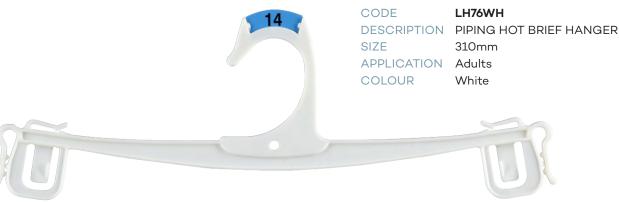

| LINGERI     | E / UNDERWEAR        |
|-------------|----------------------|
| CODE        | LH35BL               |
| DESCRIPTION | Childrens Briefs     |
| SIZE        | 210mm                |
| CODE        | LH34CR               |
| DESCRIPTION | Ladies Briefs        |
| SIZE        | 250mm                |
| CODE        | LH34BL               |
| DESCRIPTION | Ladies Briefs        |
| SIZE        | 250mm                |
| CODE        | LH76CR               |
| DESCRIPTION | Ladies Briefs        |
| SIZE        | 310mm                |
| CODE        | LH76BL               |
| DESCRIPTION | Ladies Briefs        |
| SIZE        | 310mm                |
| CODE        | UHS260NL             |
| DESCRIPTION | Free Cut Briefs      |
| SIZE        | 260mm                |
| CODE        | LH75BL & LH75WG2     |
| DESCRIPTION | Childrens Sets       |
| SIZE        | 210mm                |
| CODE        | LH83WG2              |
| DESCRIPTION | Childrens 2 Pce Sets |
| SIZE        | 225mm                |
| CODE        | LH83BL               |
| DESCRIPTION | Childrens 2 Pce Sets |
| SIZE        | 225mm                |
| CODE        | LH99CG6              |
| DESCRIPTION | Childrens 3 Pce Sets |
| SIZE        | 210mm                |
| CODE        | LH99BL               |
| DESCRIPTION | Childrens 3 Pce Sets |
| SIZE        | 210mm                |