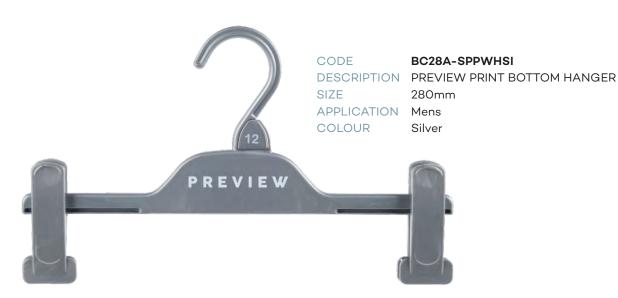

| MENS BOTTOMS |                                         |
|--------------|-----------------------------------------|
| CODE         | BC22A-SPCG11                            |
| DESCRIPTION  | Adjustable Bottom Hanger<br>w/Soft Pads |
| SIZE         | 220mm                                   |
| COLOUR       | Charcoal Grey                           |
| CODE         | BC28A-SPCG11                            |
| DESCRIPTION  | Adjustable Bottom Hanger<br>w/Soft Pads |
| SIZE         | 280mm                                   |
| COLOUR       | Charcoal Grey                           |
| CODE         | BC33A-SPCG11                            |
| DESCRIPTION  | Adjustable Bottom Hanger<br>w/Soft Pads |
| SIZE         | 330mm                                   |
| COLOUR       | Charcoal Grey                           |