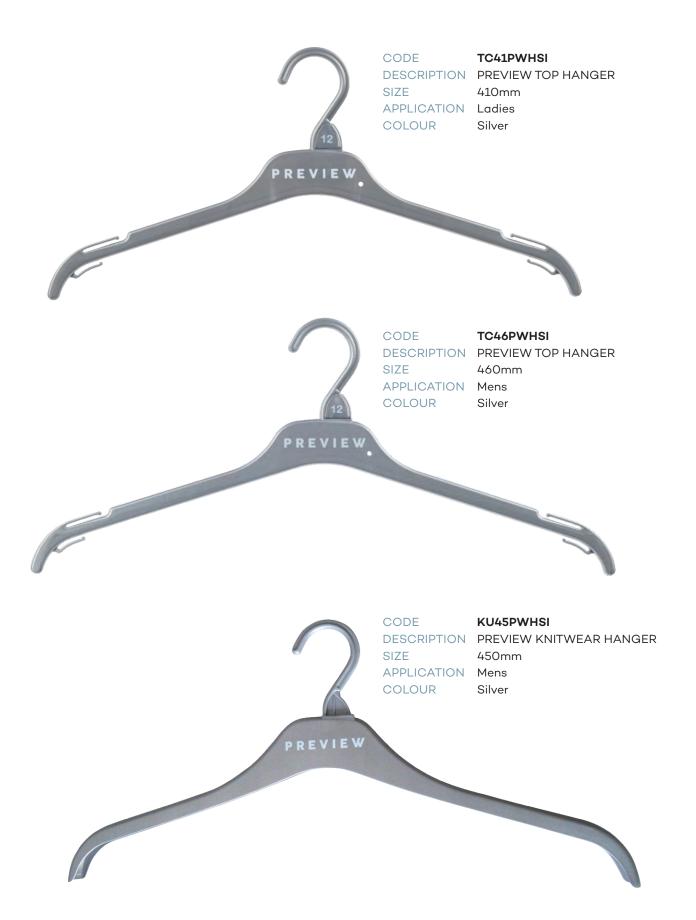

| LADIES TOPS    |                                         |
|----------------|-----------------------------------------|
| CODE           | TC36CG11                                |
| DESCRIPTION    | Top Hanger                              |
| SIZE           | 410mm                                   |
| COLOUR         | Charcoal Grey                           |
| CODE           | TC41CG11                                |
| DESCRIPTION    | Top Hanger                              |
| SIZE           | 410mm                                   |
| COLOUR         | Charcoal Grey                           |
| CODE           | TC46CG11                                |
| DESCRIPTION    | Top Hanger                              |
| SIZE           | 460mm                                   |
| COLOUR         | Charcoal Grey                           |
| CODE           | KU41CG11                                |
| DESCRIPTION    | Knitwear Hanger                         |
| SIZE           | 410mm                                   |
| COLOUR         | Charcoal Grey                           |
| CODE           | JUM38CG11                               |
| DESCRIPTION    | Jacket Hanger                           |
| SIZE           | 380mm                                   |
| COLOUR         | Charcoal Grey                           |
| CODE           | JUM42CG11                               |
| DESCRIPTION    | Jacket Hanger                           |
| SIZE           | 420mm                                   |
| COLOUR         | Charcoal Grey                           |
| LADIES BOTTOMS |                                         |
| CODE           | BC28A-SPCG11                            |
| DESCRIPTION    | Adjustable Bottom Hanger<br>w/Soft Pads |
| SIZE           | 280mm                                   |
| COLOUR         | Charcoal Grey                           |
| CODE           | BC33A-SPCG11                            |
| DESCRIPTION    | Adjustable Bottom Hanger<br>w/Soft Pads |
| SIZE           | 330mm                                   |
| COLOUR         | Charcoal Grey                           |

| ME          | ENS TOPS        |
|-------------|-----------------|
| CODE        | TC41CG11        |
| DESCRIPTION | Top Hanger      |
| SIZE        | 410mm           |
| COLOUR      | Charcoal Grey   |
| CODE        | TC46CG11        |
| DESCRIPTION | Top Hanger      |
| SIZE        | 460mm           |
| COLOUR      | Charcoal Grey   |
| CODE        | TC52CG11        |
| DESCRIPTION | Top Hanger      |
| SIZE        | 520mm           |
| COLOUR      | Charcoal Grey   |
| CODE        | KU45CG11        |
| DESCRIPTION | Knitwear Hanger |
| SIZE        | 450mm           |
| COLOUR      | Charcoal Grey   |
| CODE        | JUM46CG11       |
| DESCRIPTION | Jacket Hanger   |
| SIZE        | 460mm           |
| COLOUR      | Charcoal Grey   |