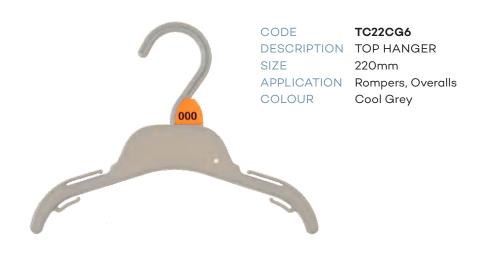

| СНІГІ       | DRENS TOPS          |
|-------------|---------------------|
| CITILI      | DICEING TOPS        |
| CODE        | TC22CG6             |
| DESCRIPTION | Top Hanger          |
| SIZE        | 220mm               |
| COLOUR      | Cool Grey           |
| CODE        | TC26CG6             |
| DESCRIPTION | Top Hanger          |
| SIZE        | 260mm               |
| COLOUR      | Cool Grey           |
| CODE        | TC30CG6             |
| DESCRIPTION | Top Hanger          |
| SIZE        | 300mm               |
| COLOUR      | Cool Grey           |
| CODE        | TC36CG6             |
| DESCRIPTION | Top Hanger          |
| SIZE        | 360mm               |
| COLOUR      | Cool Grey           |
| CODE        | TC41CG6             |
| DESCRIPTION | Top Hanger          |
| SIZE        | 410mm               |
| COLOUR      | Cool Grey           |
| CHII DP     | ENS BOTTOMS         |
| OF IILDIN   |                     |
| CODE        | PC19CG6             |
| DESCRIPTION | Prong Bottom Hanger |
| SIZE        | 190mm               |
| COLOUR      | Cool Grey           |
| CODE        | PC19LCG6            |