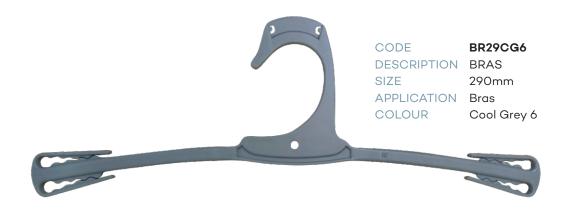

| LINGERI     | E / UNDERWEAR        |
|-------------|----------------------|
| CODE        | LH35BL               |
| DESCRIPTION | Childrens Briefs     |
| SIZE        | 210mm                |
| CODE        | LH34CR               |
| DESCRIPTION | Ladies Briefs        |
| SIZE        | 250mm                |
| CODE        | LH34BL               |
| DESCRIPTION | Ladies Briefs        |
| SIZE        | 250mm                |
| CODE        | LH76CR               |
| DESCRIPTION | Ladies Briefs        |
| SIZE        | 310mm                |
| CODE        | LH76BL               |
| DESCRIPTION | Ladies Briefs        |
| SIZE        | 310mm                |
| CODE        | UHS260NL             |
| DESCRIPTION | Free Cut Briefs      |
| SIZE        | 260mm                |
| CODE        | LH75BL & LH75WG2     |
| DESCRIPTION | Childrens Sets       |
| SIZE        | 210mm                |
| CODE        | LH83WG2              |
| DESCRIPTION | Childrens 2 Pce Sets |
| SIZE        | 225mm                |
| CODE        | LH83BL               |
| DESCRIPTION | Childrens 2 Pce Sets |
| SIZE        | 225mm                |
| CODE        | LH99CG6              |
| DESCRIPTION | Childrens 3 Pce Sets |
| SIZE        | 210mm                |
| CODE        | LH99BL               |
| DESCRIPTION | Childrens 3 Pce Sets |
| SIZE        | 210mm                |