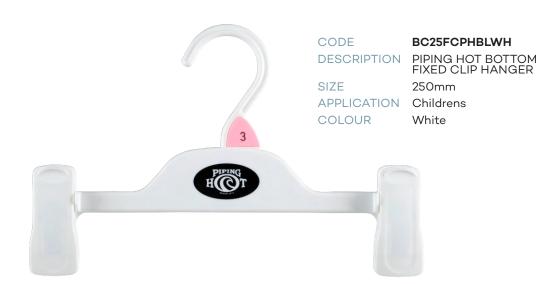

| COLOUR      | Cool Grey                     |
|-------------|-------------------------------|
| CHILDR      | ENS BOTTOMS                   |
| CODE        | PC19CG6                       |
| DESCRIPTION | Prong Bottom Hanger           |
| SIZE        | 190mm                         |
| COLOUR      | Cool Grey                     |
| CODE        | PC19LCG6                      |
| DESCRIPTION | Prong Bottom Hanger with Loop |
| SIZE        | 190mm                         |
| COLOUR      | Cool Grey                     |
| CODE        | PC26CG6                       |
| DESCRIPTION | Prong Bottom Hanger           |
| SIZE        | 260mm                         |
| COLOUR      | Cool Grey                     |
| CODE        | PC26LCG6                      |
| DESCRIPTION | Prong Bottom Hanger with Loop |
| SIZE        | 260mm                         |
| COLOUR      | Cool Grey                     |
| CODE        | BC22FCCG6                     |
| DESCRIPTION | Bottom Fixed Clip Hanger      |
| SIZE        | 220mm                         |
| COLOUR      | Cool Grey                     |
| CODE        | BC25FCCG6                     |
| DESCRIPTION | Bottom Fixed Clip Hanger      |
| SIZE        | 250mm                         |
| COLOUR      | Cool Grey                     |
| CODE        | BC28FCCG6                     |
| DESCRIPTION | Bottom Fixed Clip Hanger      |
| SIZE        | 280mm                         |
| COLOUR      | Cool Grey                     |