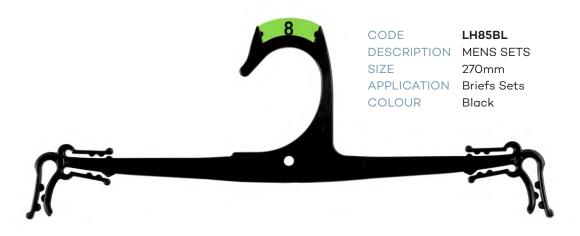

| LINGERI     | E / UNDERWEAR        |
|-------------|----------------------|
| CODE        | LH35BL               |
| DESCRIPTION | Childrens Briefs     |
| SIZE        | 210mm                |
| CODE        | LH34CR               |
| DESCRIPTION | Ladies Briefs        |
| SIZE        | 250mm                |
| CODE        | LH34BL               |
| DESCRIPTION | Ladies Briefs        |
| SIZE        | 250mm                |
| CODE        | LH76CR               |
| DESCRIPTION | Ladies Briefs        |
| SIZE        | 310mm                |
| CODE        | LH76BL               |
| DESCRIPTION | Ladies Briefs        |
| SIZE        | 310mm                |
| CODE        | UHS260NL             |
| DESCRIPTION | Free Cut Briefs      |
| SIZE        | 260mm                |
| CODE        | LH75BL & LH75WG2     |
| DESCRIPTION | Childrens Sets       |
| SIZE        | 210mm                |
| CODE        | LH83WG2              |
| DESCRIPTION | Childrens 2 Pce Sets |
| SIZE        | 225mm                |
| CODE        | LH83BL               |
| DESCRIPTION | Childrens 2 Pce Sets |
| SIZE        | 225mm                |
| CODE        | LH99CG6              |
| DESCRIPTION | Childrens 3 Pce Sets |
| SIZE        | 210mm                |
| CODE        | LH99BL               |
| DESCRIPTION | Childrens 3 Pce Sets |
| SIZE        | 210mm                |