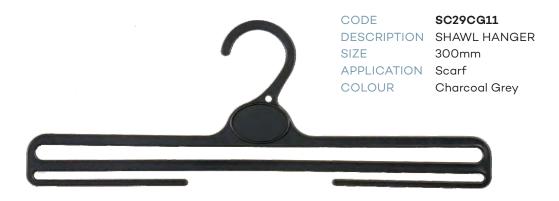

ual, Canvas & Court Shoes

Charcoal Grey









FW25CG11 CODE

**DESCRIPTION MULTI-PURPOSE HANGER** 

SIZE 170mm

APPLICATION Shoes, Slippers & Scuffs

Charcoal Grey



COLOUR

FW77CG11

DESCRIPTION MULTI-PURPOSE HANGER

195mm

APPLICATION Shoes, Slippers & Scuffs

Charcoal Grey



FW26CG11 DESCRIPTION MULTI-PURPOSE HANGER

215mm

APPLICATION Shoes, Slippers & Scuffs

Charcoal Grey









CODE FW80CG11

DESCRIPTION MULTI-PURPOSE HANGER

SIZE 295mm

APPLICATION Larger Shoes
COLOUR Charcoal Grey





CODE FW79NCG11

DESCRIPTION BOOT HANGER
SIZE 130mm

APPLICATION Boots

COLOUR Charcoal Grey



CODE FW78CG11
DESCRIPTION BOOT HANGER
SIZE 180mm
APPLICATION Boots
COLOUR Charcoal Grey



CODE FWBC2BL
DESCRIPTION BOOT HANGER
SIZE 140mm
APPLICATION Boots
COLOUR Black





## **Accessories**









## Accessories



AC65CG6 **DESCRIPTION HOOK & LOOP** 90 x 70mm Cool Grey

COLOUR

AC65CG11 **DESCRIPTION HOOK & LOOP** 90 x 70mm Charcoal Grey



CODE AC31CR DESCRIPTION PACKAGING HOOK 15mm **APPLICATION** Packaged Products

COLOUR

Clear



**B209CR** CODE DESCRIPTION LARGE PACKAGING HOOK 55mm

APPLICATION

COLOUR

Packaged Products Clear



AC30CG6 CODE **DESCRIPTION GUN HOOK** 70mm SIZE APPLICATION Hats & Gloves COLOUR Cool Grey



AC30CG11 CODE **DESCRIPTION GUN HOOK** SIZE 70mm **APPLICATION** Hats & Gloves COLOUR Charcoal Grey





## Size Tabs



ST CODE **DESCRIPTION** Plastic Hook



AC16 CODE **DESCRIPTION** Plastic Hook



CODE CS **DESCRIPTION** Metal Hook



CODE NS **DESCRIPTION** Neck Size Clip



CODE AC22 DESCRIPTION Lingerie / Underwear

AC21







## Printed - Pr