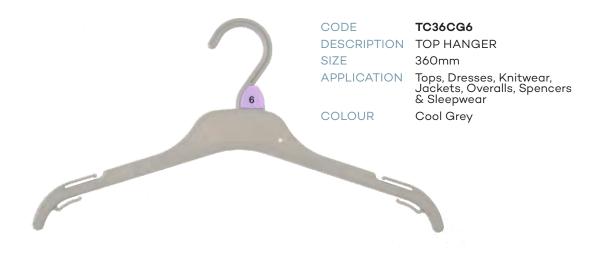

| СНІГІ       | DRENS TOPS          |
|-------------|---------------------|
| CITILI      | DICEING TOPS        |
| CODE        | TC22CG6             |
| DESCRIPTION | Top Hanger          |
| SIZE        | 220mm               |
| COLOUR      | Cool Grey           |
| CODE        | TC26CG6             |
| DESCRIPTION | Top Hanger          |
| SIZE        | 260mm               |
| COLOUR      | Cool Grey           |
| CODE        | TC30CG6             |
| DESCRIPTION | Top Hanger          |
| SIZE        | 300mm               |
| COLOUR      | Cool Grey           |
| CODE        | TC36CG6             |
| DESCRIPTION | Top Hanger          |
| SIZE        | 360mm               |
| COLOUR      | Cool Grey           |
| CODE        | TC41CG6             |
| DESCRIPTION | Top Hanger          |
| SIZE        | 410mm               |
| COLOUR      | Cool Grey           |
| CHII DP     | ENS BOTTOMS         |
| OF IILDIN   |                     |
| CODE        | PC19CG6             |
| DESCRIPTION | Prong Bottom Hanger |
| SIZE        | 190mm               |
| COLOUR      | Cool Grey           |
| CODE        | PC19LCG6            |