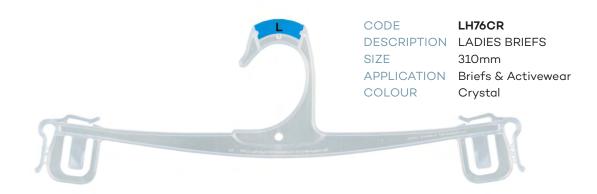

| LINGERI     | E / UNDERWEAR        |
|-------------|----------------------|
| CODE        | LH35BL               |
| DESCRIPTION | Childrens Briefs     |
| SIZE        | 210mm                |
| CODE        | LH34CR               |
| DESCRIPTION | Ladies Briefs        |
| SIZE        | 250mm                |
| CODE        | LH34BL               |
| DESCRIPTION | Ladies Briefs        |
| SIZE        | 250mm                |
| CODE        | LH76CR               |
| DESCRIPTION | Ladies Briefs        |
| SIZE        | 310mm                |
| CODE        | LH76BL               |
| DESCRIPTION | Ladies Briefs        |
| SIZE        | 310mm                |
| CODE        | UHS260NL             |
| DESCRIPTION | Free Cut Briefs      |
| SIZE        | 260mm                |
| CODE        | LH75BL & LH75WG2     |
| DESCRIPTION | Childrens Sets       |
| SIZE        | 210mm                |
| CODE        | LH83WG2              |
| DESCRIPTION | Childrens 2 Pce Sets |
| SIZE        | 225mm                |
| CODE        | LH83BL               |
| DESCRIPTION | Childrens 2 Pce Sets |
| SIZE        | 225mm                |
| CODE        | LH99CG6              |
| DESCRIPTION | Childrens 3 Pce Sets |
| SIZE        | 210mm                |
| CODE        | LH99BL               |
| DESCRIPTION | Childrens 3 Pce Sets |
| SIZE        | 210mm                |