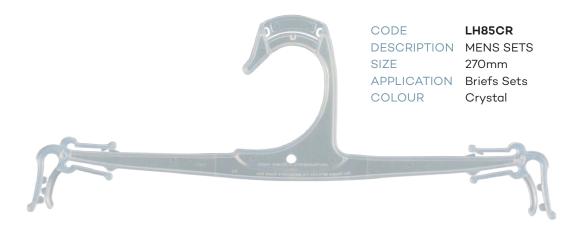

| LINGERI     | E / UNDERWEAR        |
|-------------|----------------------|
| CODE        | LH35BL               |
| DESCRIPTION | Childrens Briefs     |
| SIZE        | 210mm                |
| CODE        | LH34CR               |
| DESCRIPTION | Ladies Briefs        |
| SIZE        | 250mm                |
| CODE        | LH34BL               |
| DESCRIPTION | Ladies Briefs        |
| SIZE        | 250mm                |
| CODE        | LH76CR               |
| DESCRIPTION | Ladies Briefs        |
| SIZE        | 310mm                |
| CODE        | LH76BL               |
| DESCRIPTION | Ladies Briefs        |
| SIZE        | 310mm                |
| CODE        | UHS260NL             |
| DESCRIPTION | Free Cut Briefs      |
| SIZE        | 260mm                |
| CODE        | LH75BL & LH75WG2     |
| DESCRIPTION | Childrens Sets       |
| SIZE        | 210mm                |
| CODE        | LH83WG2              |
| DESCRIPTION | Childrens 2 Pce Sets |
| SIZE        | 225mm                |
| CODE        | LH83BL               |
| DESCRIPTION | Childrens 2 Pce Sets |
| SIZE        | 225mm                |
| CODE        | LH99CG6              |
| DESCRIPTION | Childrens 3 Pce Sets |
| SIZE        | 210mm                |
| CODE        | LH99BL               |
| DESCRIPTION | Childrens 3 Pce Sets |
| SIZE        | 210mm                |