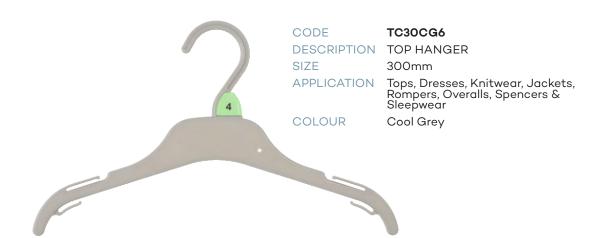

| СНІГІ       | DRENS TOPS          |
|-------------|---------------------|
| CITILI      | DICEING TOPS        |
| CODE        | TC22CG6             |
| DESCRIPTION | Top Hanger          |
| SIZE        | 220mm               |
| COLOUR      | Cool Grey           |
| CODE        | TC26CG6             |
| DESCRIPTION | Top Hanger          |
| SIZE        | 260mm               |
| COLOUR      | Cool Grey           |
| CODE        | TC30CG6             |
| DESCRIPTION | Top Hanger          |
| SIZE        | 300mm               |
| COLOUR      | Cool Grey           |
| CODE        | TC36CG6             |
| DESCRIPTION | Top Hanger          |
| SIZE        | 360mm               |
| COLOUR      | Cool Grey           |
| CODE        | TC41CG6             |
| DESCRIPTION | Top Hanger          |
| SIZE        | 410mm               |
| COLOUR      | Cool Grey           |
| CHII DP     | ENS BOTTOMS         |
| OF IILDIN   |                     |
| CODE        | PC19CG6             |
| DESCRIPTION | Prong Bottom Hanger |
| SIZE        | 190mm               |
| COLOUR      | Cool Grey           |
| CODE        | PC19LCG6            |