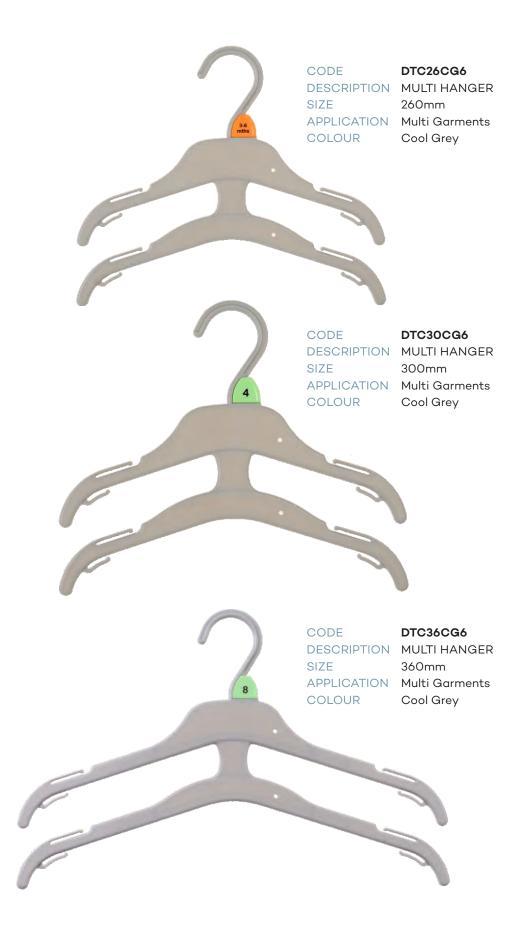

| CHILDRE     | ENS SPECIALITY     |
|-------------|--------------------|
| CODE        | DTC26CG6           |
| DESCRIPTION | Top Double Hangers |
| SIZE        | 260mm              |
| COLOUR      | Cool Grey          |
| CODE        | DTC30CG6           |
| DESCRIPTION | Top Double Hangers |
| SIZE        | 300mm              |
| COLOUR      | Cool Grey          |
| CODE        | DTC36CG6           |
| DESCRIPTION | Top Double Hangers |
| SIZE        | 360mm              |
| COLOUR      | Cool Grey          |
| CODE        | TH41DS3CG6         |
| DESCRIPTION | Top Triple Hanger  |
| SIZE        | 300mm              |
| COLOUR      | Cool Grey          |
| CODE        | TH42DS3CG6         |
| DESCRIPTION | Top Triple Hanger  |
| SIZE        | 350mm              |
| COLOUR      | Cool Grey          |
| CODE        | TC210-2CG6         |
| DESCRIPTION | 2 Arm Top Hanger   |
| SIZE        | 210mm              |
| COLOUR      | Cool Grey          |
| CODE        | TC210-3CG6         |
| DESCRIPTION | 3 Arm Top Hanger   |
| SIZE        | 210mm              |
| COLOUR      | Cool Grey          |
| CODE        | TC210-5CG6         |
| DESCRIPTION | 5 Arm Top Hanger   |
| SIZE        | 210mm              |
| COLOUR      | Cool Grey          |