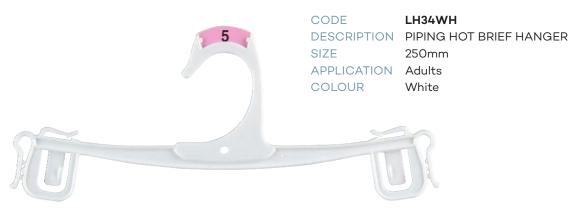

| LINGERI     | E / UNDERWEAR        |
|-------------|----------------------|
| CODE        | LH35BL               |
| DESCRIPTION | Childrens Briefs     |
| SIZE        | 210mm                |
| CODE        | LH34CR               |
| DESCRIPTION | Ladies Briefs        |
| SIZE        | 250mm                |
| CODE        | LH34BL               |
| DESCRIPTION | Ladies Briefs        |
| SIZE        | 250mm                |
| CODE        | LH76CR               |
| DESCRIPTION | Ladies Briefs        |
| SIZE        | 310mm                |
| CODE        | LH76BL               |
| DESCRIPTION | Ladies Briefs        |
| SIZE        | 310mm                |
| CODE        | UHS260NL             |
| DESCRIPTION | Free Cut Briefs      |
| SIZE        | 260mm                |
| CODE        | LH75BL & LH75WG2     |
| DESCRIPTION | Childrens Sets       |
| SIZE        | 210mm                |
| CODE        | LH83WG2              |
| DESCRIPTION | Childrens 2 Pce Sets |
| SIZE        | 225mm                |
| CODE        | LH83BL               |
| DESCRIPTION | Childrens 2 Pce Sets |
| SIZE        | 225mm                |
| CODE        | LH99CG6              |
| DESCRIPTION | Childrens 3 Pce Sets |
| SIZE        | 210mm                |
| CODE        | LH99BL               |
| DESCRIPTION | Childrens 3 Pce Sets |
| SIZE        | 210mm                |