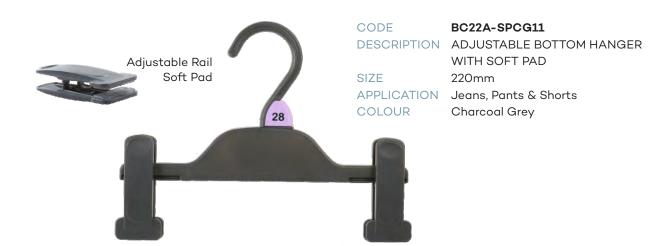

| MENS BOTTOMS |                                         |
|--------------|-----------------------------------------|
| CODE         | BC22A-SPCG11                            |
| DESCRIPTION  | Adjustable Bottom Hanger<br>w/Soft Pads |
| SIZE         | 220mm                                   |
| COLOUR       | Charcoal Grey                           |
| CODE         | BC28A-SPCG11                            |
| DESCRIPTION  | Adjustable Bottom Hanger<br>w/Soft Pads |
| SIZE         | 280mm                                   |
| COLOUR       | Charcoal Grey                           |
| CODE         | BC33A-SPCG11                            |
| DESCRIPTION  | Adjustable Bottom Hanger<br>w/Soft Pads |
| SIZE         | 330mm                                   |
| COLOUR       | Charcoal Grey                           |