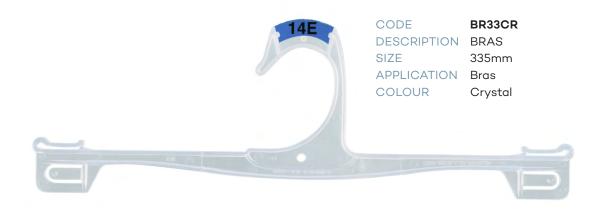

| LINGERI     | E / UNDERWEAR        |
|-------------|----------------------|
| CODE        | LH35BL               |
| DESCRIPTION | Childrens Briefs     |
| SIZE        | 210mm                |
| CODE        | LH34CR               |
| DESCRIPTION | Ladies Briefs        |
| SIZE        | 250mm                |
| CODE        | LH34BL               |
| DESCRIPTION | Ladies Briefs        |
| SIZE        | 250mm                |
| CODE        | LH76CR               |
| DESCRIPTION | Ladies Briefs        |
| SIZE        | 310mm                |
| CODE        | LH76BL               |
| DESCRIPTION | Ladies Briefs        |
| SIZE        | 310mm                |
| CODE        | UHS260NL             |
| DESCRIPTION | Free Cut Briefs      |
| SIZE        | 260mm                |
| CODE        | LH75BL & LH75WG2     |
| DESCRIPTION | Childrens Sets       |
| SIZE        | 210mm                |
| CODE        | LH83WG2              |
| DESCRIPTION | Childrens 2 Pce Sets |
| SIZE        | 225mm                |
| CODE        | LH83BL               |
| DESCRIPTION | Childrens 2 Pce Sets |
| SIZE        | 225mm                |
| CODE        | LH99CG6              |
| DESCRIPTION | Childrens 3 Pce Sets |
| SIZE        | 210mm                |
| CODE        | LH99BL               |
| DESCRIPTION | Childrens 3 Pce Sets |
| SIZE        | 210mm                |