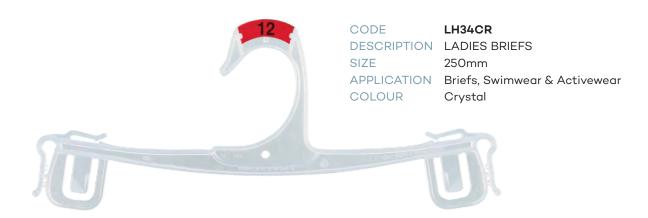

| LINGERI     | E / UNDERWEAR        |
|-------------|----------------------|
| CODE        | LH35BL               |
| DESCRIPTION | Childrens Briefs     |
| SIZE        | 210mm                |
| CODE        | LH34CR               |
| DESCRIPTION | Ladies Briefs        |
| SIZE        | 250mm                |
| CODE        | LH34BL               |
| DESCRIPTION | Ladies Briefs        |
| SIZE        | 250mm                |
| CODE        | LH76CR               |
| DESCRIPTION | Ladies Briefs        |
| SIZE        | 310mm                |
| CODE        | LH76BL               |
| DESCRIPTION | Ladies Briefs        |
| SIZE        | 310mm                |
| CODE        | UHS260NL             |
| DESCRIPTION | Free Cut Briefs      |
| SIZE        | 260mm                |
| CODE        | LH75BL & LH75WG2     |
| DESCRIPTION | Childrens Sets       |
| SIZE        | 210mm                |
| CODE        | LH83WG2              |
| DESCRIPTION | Childrens 2 Pce Sets |
| SIZE        | 225mm                |
| CODE        | LH83BL               |
| DESCRIPTION | Childrens 2 Pce Sets |
| SIZE        | 225mm                |
| CODE        | LH99CG6              |
| DESCRIPTION | Childrens 3 Pce Sets |
| SIZE        | 210mm                |
| CODE        | LH99BL               |
| DESCRIPTION | Childrens 3 Pce Sets |
| SIZE        | 210mm                |