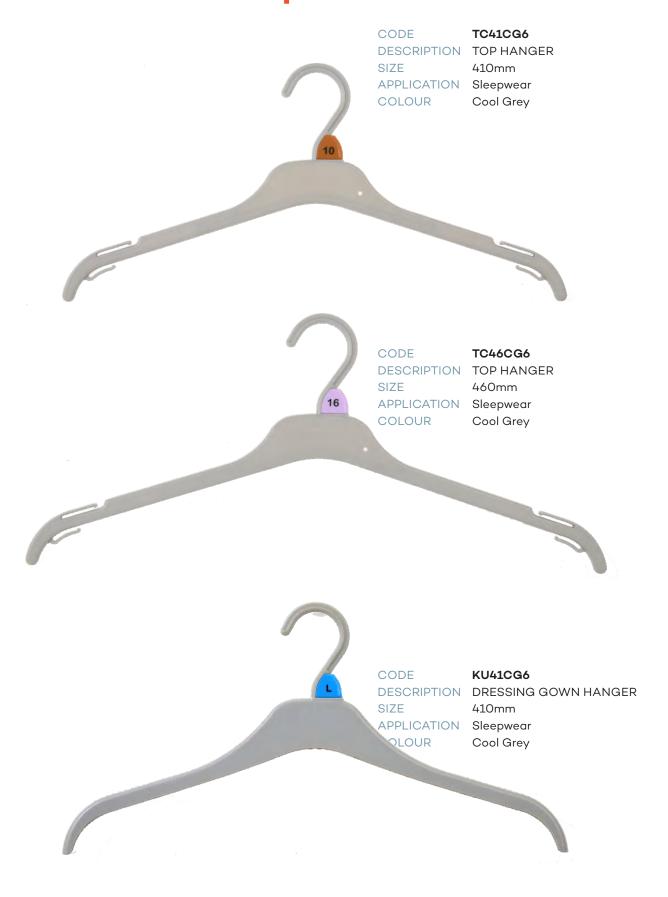

| LADIES      | SLEEPWEAR                               |
|-------------|-----------------------------------------|
| CODE        | TC41CG6                                 |
| DESCRIPTION | Top Hanger                              |
| SIZE        | 410mm                                   |
| COLOUR      | Cool Grey                               |
| CODE        | TC46CG6                                 |
| DESCRIPTION | Top Hanger                              |
| SIZE        | 460mm                                   |
| COLOUR      | Cool Grey                               |
| CODE        | KU41CG6                                 |
| DESCRIPTION | Knitwear Hanger                         |
| SIZE        | 410mm                                   |
| COLOUR      | Cool Grey                               |
| CODE        | BC28A-SPCG6                             |
| DESCRIPTION | Adjustable Bottom Hanger<br>w/Soft Pads |
| SIZE        | 280mm                                   |
| COLOUR      | Cool Grey                               |
| CODE        | BC33A-SPCG6                             |
| DESCRIPTION | Adjustable Bottom Hanger<br>w/Soft Pads |
| SIZE        | 330mm                                   |
| COLOUR      | Cool Grey                               |
| CODE        | AC69CG6                                 |
| DESCRIPTION | Hook & Loop                             |
| SIZE        | 152mm                                   |
| COLOUR      | Cool Grey                               |
| CODE        | AC66CG6                                 |
| DESCRIPTION | Hook & Loop                             |
| SIZE        | 250mm                                   |
| COLOUR      | Cool Grey                               |