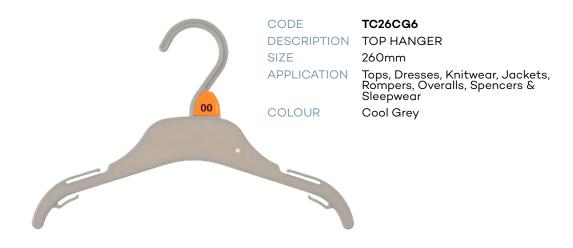

| СНІГІ       | DRENS TOPS          |
|-------------|---------------------|
| CITILI      | DICEING TOPS        |
| CODE        | TC22CG6             |
| DESCRIPTION | Top Hanger          |
| SIZE        | 220mm               |
| COLOUR      | Cool Grey           |
| CODE        | TC26CG6             |
| DESCRIPTION | Top Hanger          |
| SIZE        | 260mm               |
| COLOUR      | Cool Grey           |
| CODE        | TC30CG6             |
| DESCRIPTION | Top Hanger          |
| SIZE        | 300mm               |
| COLOUR      | Cool Grey           |
| CODE        | TC36CG6             |
| DESCRIPTION | Top Hanger          |
| SIZE        | 360mm               |
| COLOUR      | Cool Grey           |
| CODE        | TC41CG6             |
| DESCRIPTION | Top Hanger          |
| SIZE        | 410mm               |
| COLOUR      | Cool Grey           |
| CHII DP     | ENS BOTTOMS         |
| OF IILDIN   |                     |
| CODE        | PC19CG6             |
| DESCRIPTION | Prong Bottom Hanger |
| SIZE        | 190mm               |
| COLOUR      | Cool Grey           |
| CODE        | PC19LCG6            |