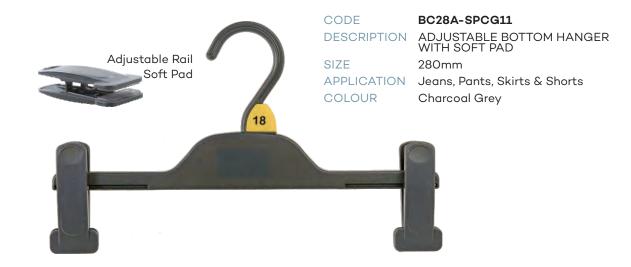

| LADIES TOPS    |                                         |
|----------------|-----------------------------------------|
| CODE           | TC36CG11                                |
| DESCRIPTION    | Top Hanger                              |
| SIZE           | 410mm                                   |
| COLOUR         | Charcoal Grey                           |
| CODE           | TC41CG11                                |
| DESCRIPTION    | Top Hanger                              |
| SIZE           | 410mm                                   |
| COLOUR         | Charcoal Grey                           |
| CODE           | TC46CG11                                |
| DESCRIPTION    | Top Hanger                              |
| SIZE           | 460mm                                   |
| COLOUR         | Charcoal Grey                           |
| CODE           | KU41CG11                                |
| DESCRIPTION    | Knitwear Hanger                         |
| SIZE           | 410mm                                   |
| COLOUR         | Charcoal Grey                           |
| CODE           | JUM38CG11                               |
| DESCRIPTION    | Jacket Hanger                           |
| SIZE           | 380mm                                   |
| COLOUR         | Charcoal Grey                           |
| CODE           | JUM42CG11                               |
| DESCRIPTION    | Jacket Hanger                           |
| SIZE           | 420mm                                   |
| COLOUR         | Charcoal Grey                           |
| LADIES BOTTOMS |                                         |
| CODE           | BC28A-SPCG11                            |
| DESCRIPTION    | Adjustable Bottom Hanger<br>w/Soft Pads |
| SIZE           | 280mm                                   |
| COLOUR         | Charcoal Grey                           |
| CODE           | BC33A-SPCG11                            |
| DESCRIPTION    | Adjustable Bottom Hanger<br>w/Soft Pads |
| SIZE           | 330mm                                   |
| COLOUR         | Charcoal Grey                           |