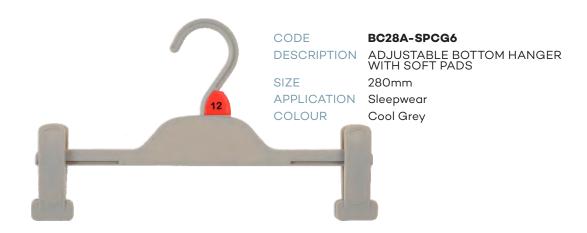

| LADIES      | SLEEPWEAR                               |
|-------------|-----------------------------------------|
| CODE        | TC41CG6                                 |
| DESCRIPTION | Top Hanger                              |
| SIZE        | 410mm                                   |
| COLOUR      | Cool Grey                               |
| CODE        | TC46CG6                                 |
| DESCRIPTION | Top Hanger                              |
| SIZE        | 460mm                                   |
| COLOUR      | Cool Grey                               |
| CODE        | KU41CG6                                 |
| DESCRIPTION | Knitwear Hanger                         |
| SIZE        | 410mm                                   |
| COLOUR      | Cool Grey                               |
| CODE        | BC28A-SPCG6                             |
| DESCRIPTION | Adjustable Bottom Hanger<br>w/Soft Pads |
| SIZE        | 280mm                                   |
| COLOUR      | Cool Grey                               |
| CODE        | BC33A-SPCG6                             |
| DESCRIPTION | Adjustable Bottom Hanger<br>w/Soft Pads |
| SIZE        | 330mm                                   |
| COLOUR      | Cool Grey                               |
| CODE        | AC69CG6                                 |
| DESCRIPTION | Hook & Loop                             |
| SIZE        | 152mm                                   |
| COLOUR      | Cool Grey                               |
| CODE        | AC66CG6                                 |
| DESCRIPTION | Hook & Loop                             |
| SIZE        | 250mm                                   |
| COLOUR      | Cool Grey                               |