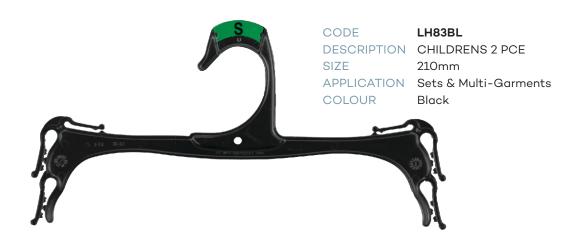

| LINGERI     | E / UNDERWEAR        |
|-------------|----------------------|
| CODE        | LH35BL               |
| DESCRIPTION | Childrens Briefs     |
| SIZE        | 210mm                |
| CODE        | LH34CR               |
| DESCRIPTION | Ladies Briefs        |
| SIZE        | 250mm                |
| CODE        | LH34BL               |
| DESCRIPTION | Ladies Briefs        |
| SIZE        | 250mm                |
| CODE        | LH76CR               |
| DESCRIPTION | Ladies Briefs        |
| SIZE        | 310mm                |
| CODE        | LH76BL               |
| DESCRIPTION | Ladies Briefs        |
| SIZE        | 310mm                |
| CODE        | UHS260NL             |
| DESCRIPTION | Free Cut Briefs      |
| SIZE        | 260mm                |
| CODE        | LH75BL & LH75WG2     |
| DESCRIPTION | Childrens Sets       |
| SIZE        | 210mm                |
| CODE        | LH83WG2              |
| DESCRIPTION | Childrens 2 Pce Sets |
| SIZE        | 225mm                |
| CODE        | LH83BL               |
| DESCRIPTION | Childrens 2 Pce Sets |
| SIZE        | 225mm                |
| CODE        | LH99CG6              |
| DESCRIPTION | Childrens 3 Pce Sets |
| SIZE        | 210mm                |
| CODE        | LH99BL               |
| DESCRIPTION | Childrens 3 Pce Sets |
| SIZE        | 210mm                |