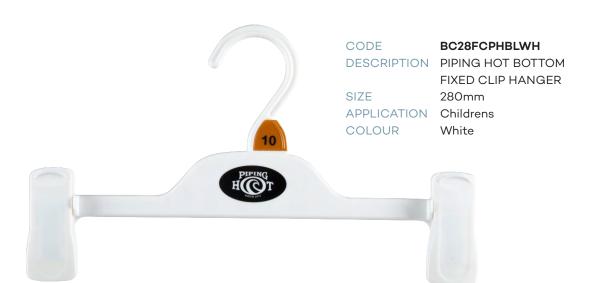

| COLOUR      | Cool Grey                     |
|-------------|-------------------------------|
| CHILDR      | ENS BOTTOMS                   |
| CODE        | PC19CG6                       |
| DESCRIPTION | Prong Bottom Hanger           |
| SIZE        | 190mm                         |
| COLOUR      | Cool Grey                     |
| CODE        | PC19LCG6                      |
| DESCRIPTION | Prong Bottom Hanger with Loop |
| SIZE        | 190mm                         |
| COLOUR      | Cool Grey                     |
| CODE        | PC26CG6                       |
| DESCRIPTION | Prong Bottom Hanger           |
| SIZE        | 260mm                         |
| COLOUR      | Cool Grey                     |
| CODE        | PC26LCG6                      |
| DESCRIPTION | Prong Bottom Hanger with Loop |
| SIZE        | 260mm                         |
| COLOUR      | Cool Grey                     |
| CODE        | BC22FCCG6                     |
| DESCRIPTION | Bottom Fixed Clip Hanger      |
| SIZE        | 220mm                         |
| COLOUR      | Cool Grey                     |
| CODE        | BC25FCCG6                     |
| DESCRIPTION | Bottom Fixed Clip Hanger      |
| SIZE        | 250mm                         |
| COLOUR      | Cool Grey                     |
| CODE        | BC28FCCG6                     |
| DESCRIPTION | Bottom Fixed Clip Hanger      |
| SIZE        | 280mm                         |
| COLOUR      | Cool Grey                     |