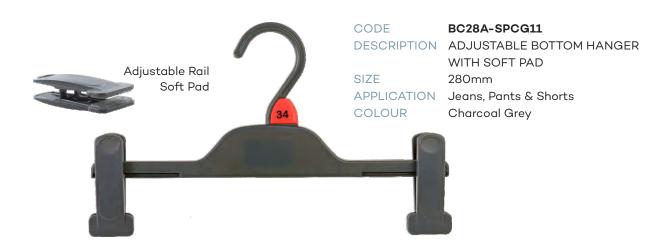

| MENS BOTTOMS |                                         |
|--------------|-----------------------------------------|
| CODE         | BC22A-SPCG11                            |
| DESCRIPTION  | Adjustable Bottom Hanger<br>w/Soft Pads |
| SIZE         | 220mm                                   |
| COLOUR       | Charcoal Grey                           |
| CODE         | BC28A-SPCG11                            |
| DESCRIPTION  | Adjustable Bottom Hanger<br>w/Soft Pads |
| SIZE         | 280mm                                   |
| COLOUR       | Charcoal Grey                           |
| CODE         | BC33A-SPCG11                            |
| DESCRIPTION  | Adjustable Bottom Hanger<br>w/Soft Pads |
| SIZE         | 330mm                                   |
| COLOUR       | Charcoal Grey                           |