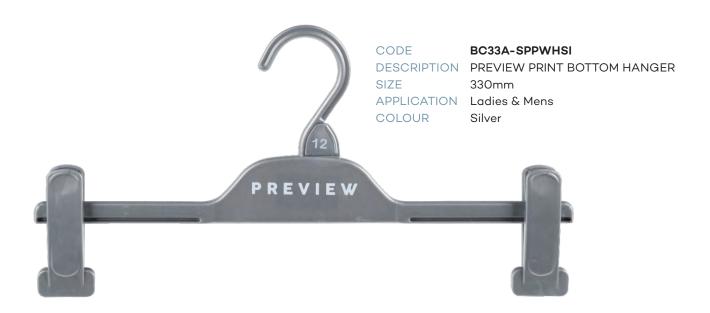

| LADIES TOPS    |                                         |
|----------------|-----------------------------------------|
| CODE           | TC36CG11                                |
| DESCRIPTION    | Top Hanger                              |
| SIZE           | 410mm                                   |
| COLOUR         | Charcoal Grey                           |
| CODE           | TC41CG11                                |
| DESCRIPTION    | Top Hanger                              |
| SIZE           | 410mm                                   |
| COLOUR         | Charcoal Grey                           |
| CODE           | TC46CG11                                |
| DESCRIPTION    | Top Hanger                              |
| SIZE           | 460mm                                   |
| COLOUR         | Charcoal Grey                           |
| CODE           | KU41CG11                                |
| DESCRIPTION    | Knitwear Hanger                         |
| SIZE           | 410mm                                   |
| COLOUR         | Charcoal Grey                           |
| CODE           | JUM38CG11                               |
| DESCRIPTION    | Jacket Hanger                           |
| SIZE           | 380mm                                   |
| COLOUR         | Charcoal Grey                           |
| CODE           | JUM42CG11                               |
| DESCRIPTION    | Jacket Hanger                           |
| SIZE           | 420mm                                   |
| COLOUR         | Charcoal Grey                           |
| LADIES BOTTOMS |                                         |
| CODE           | BC28A-SPCG11                            |
| DESCRIPTION    | Adjustable Bottom Hanger<br>w/Soft Pads |
| SIZE           | 280mm                                   |
| COLOUR         | Charcoal Grey                           |
| CODE           | BC33A-SPCG11                            |
| DESCRIPTION    | Adjustable Bottom Hanger<br>w/Soft Pads |
| SIZE           | 330mm                                   |
| COLOUR         | Charcoal Grey                           |

| LADIES      | SLEEPWEAR                               |
|-------------|-----------------------------------------|
| CODE        | TC41CG6                                 |
| DESCRIPTION | Top Hanger                              |
| SIZE        | 410mm                                   |
| COLOUR      | Cool Grey                               |
| CODE        | TC46CG6                                 |
| DESCRIPTION | Top Hanger                              |
| SIZE        | 460mm                                   |
| COLOUR      | Cool Grey                               |
| CODE        | KU41CG6                                 |
| DESCRIPTION | Knitwear Hanger                         |
| SIZE        | 410mm                                   |
| COLOUR      | Cool Grey                               |
| CODE        | BC28A-SPCG6                             |
| DESCRIPTION | Adjustable Bottom Hanger<br>w/Soft Pads |
| SIZE        | 280mm                                   |
| COLOUR      | Cool Grey                               |
| CODE        | BC33A-SPCG6                             |
| DESCRIPTION | Adjustable Bottom Hanger<br>w/Soft Pads |
| SIZE        | 330mm                                   |
| COLOUR      | Cool Grey                               |
| CODE        | AC69CG6                                 |
| DESCRIPTION | Hook & Loop                             |
| SIZE        | 152mm                                   |
| COLOUR      | Cool Grey                               |
| CODE        | AC66CG6                                 |
| DESCRIPTION | Hook & Loop                             |
| SIZE        | 250mm                                   |
| COLOUR      | Cool Grey                               |

| MENS BOTTOMS |                                         |
|--------------|-----------------------------------------|
| CODE         | BC22A-SPCG11                            |
| DESCRIPTION  | Adjustable Bottom Hanger<br>w/Soft Pads |
| SIZE         | 220mm                                   |
| COLOUR       | Charcoal Grey                           |
| CODE         | BC28A-SPCG11                            |
| DESCRIPTION  | Adjustable Bottom Hanger<br>w/Soft Pads |
| SIZE         | 280mm                                   |
| COLOUR       | Charcoal Grey                           |
| CODE         | BC33A-SPCG11                            |
| DESCRIPTION  | Adjustable Bottom Hanger<br>w/Soft Pads |
| SIZE         | 330mm                                   |
| COLOUR       | Charcoal Grey                           |