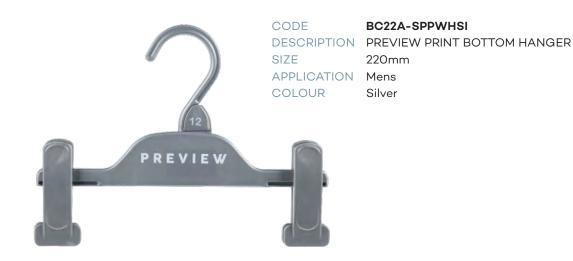

| MENS BOTTOMS |                                         |
|--------------|-----------------------------------------|
| CODE         | BC22A-SPCG11                            |
| DESCRIPTION  | Adjustable Bottom Hanger<br>w/Soft Pads |
| SIZE         | 220mm                                   |
| COLOUR       | Charcoal Grey                           |
| CODE         | BC28A-SPCG11                            |
| DESCRIPTION  | Adjustable Bottom Hanger<br>w/Soft Pads |
| SIZE         | 280mm                                   |
| COLOUR       | Charcoal Grey                           |
| CODE         | BC33A-SPCG11                            |
| DESCRIPTION  | Adjustable Bottom Hanger<br>w/Soft Pads |
| SIZE         | 330mm                                   |
| COLOUR       | Charcoal Grey                           |