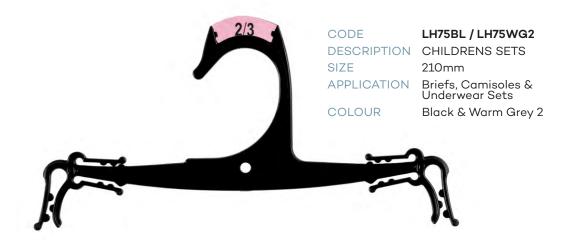

| LINGERI     | E / UNDERWEAR        |
|-------------|----------------------|
| CODE        | LH35BL               |
| DESCRIPTION | Childrens Briefs     |
| SIZE        | 210mm                |
| CODE        | LH34CR               |
| DESCRIPTION | Ladies Briefs        |
| SIZE        | 250mm                |
| CODE        | LH34BL               |
| DESCRIPTION | Ladies Briefs        |
| SIZE        | 250mm                |
| CODE        | LH76CR               |
| DESCRIPTION | Ladies Briefs        |
| SIZE        | 310mm                |
| CODE        | LH76BL               |
| DESCRIPTION | Ladies Briefs        |
| SIZE        | 310mm                |
| CODE        | UHS260NL             |
| DESCRIPTION | Free Cut Briefs      |
| SIZE        | 260mm                |
| CODE        | LH75BL & LH75WG2     |
| DESCRIPTION | Childrens Sets       |
| SIZE        | 210mm                |
| CODE        | LH83WG2              |
| DESCRIPTION | Childrens 2 Pce Sets |
| SIZE        | 225mm                |
| CODE        | LH83BL               |
| DESCRIPTION | Childrens 2 Pce Sets |
| SIZE        | 225mm                |
| CODE        | LH99CG6              |
| DESCRIPTION | Childrens 3 Pce Sets |
| SIZE        | 210mm                |
| CODE        | LH99BL               |
| DESCRIPTION | Childrens 3 Pce Sets |
| SIZE        | 210mm                |