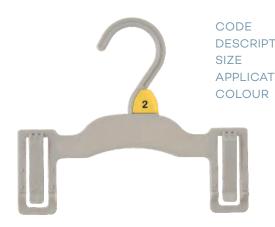

| COLOUR      | Cool Grey                     |
|-------------|-------------------------------|
| CHILDR      | ENS BOTTOMS                   |
| CODE        | PC19CG6                       |
| DESCRIPTION | Prong Bottom Hanger           |
| SIZE        | 190mm                         |
| COLOUR      | Cool Grey                     |
| CODE        | PC19LCG6                      |
| DESCRIPTION | Prong Bottom Hanger with Loop |
| SIZE        | 190mm                         |
| COLOUR      | Cool Grey                     |
| CODE        | PC26CG6                       |
| DESCRIPTION | Prong Bottom Hanger           |
| SIZE        | 260mm                         |
| COLOUR      | Cool Grey                     |
| CODE        | PC26LCG6                      |
| DESCRIPTION | Prong Bottom Hanger with Loop |
| SIZE        | 260mm                         |
| COLOUR      | Cool Grey                     |
| CODE        | BC22FCCG6                     |
| DESCRIPTION | Bottom Fixed Clip Hanger      |
| SIZE        | 220mm                         |
| COLOUR      | Cool Grey                     |
| CODE        | BC25FCCG6                     |
| DESCRIPTION | Bottom Fixed Clip Hanger      |
| SIZE        | 250mm                         |
| COLOUR      | Cool Grey                     |
| CODE        | BC28FCCG6                     |
| DESCRIPTION | Bottom Fixed Clip Hanger      |
| SIZE        | 280mm                         |
| COLOUR      | Cool Grey                     |