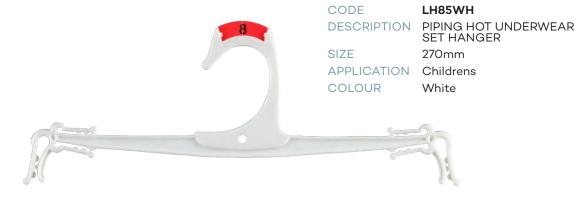

| LINGERI     | E / UNDERWEAR        |
|-------------|----------------------|
| CODE        | LH35BL               |
| DESCRIPTION | Childrens Briefs     |
| SIZE        | 210mm                |
| CODE        | LH34CR               |
| DESCRIPTION | Ladies Briefs        |
| SIZE        | 250mm                |
| CODE        | LH34BL               |
| DESCRIPTION | Ladies Briefs        |
| SIZE        | 250mm                |
| CODE        | LH76CR               |
| DESCRIPTION | Ladies Briefs        |
| SIZE        | 310mm                |
| CODE        | LH76BL               |
| DESCRIPTION | Ladies Briefs        |
| SIZE        | 310mm                |
| CODE        | UHS260NL             |
| DESCRIPTION | Free Cut Briefs      |
| SIZE        | 260mm                |
| CODE        | LH75BL & LH75WG2     |
| DESCRIPTION | Childrens Sets       |
| SIZE        | 210mm                |
| CODE        | LH83WG2              |
| DESCRIPTION | Childrens 2 Pce Sets |
| SIZE        | 225mm                |
| CODE        | LH83BL               |
| DESCRIPTION | Childrens 2 Pce Sets |
| SIZE        | 225mm                |
| CODE        | LH99CG6              |
| DESCRIPTION | Childrens 3 Pce Sets |
| SIZE        | 210mm                |
| CODE        | LH99BL               |
| DESCRIPTION | Childrens 3 Pce Sets |
| SIZE        | 210mm                |