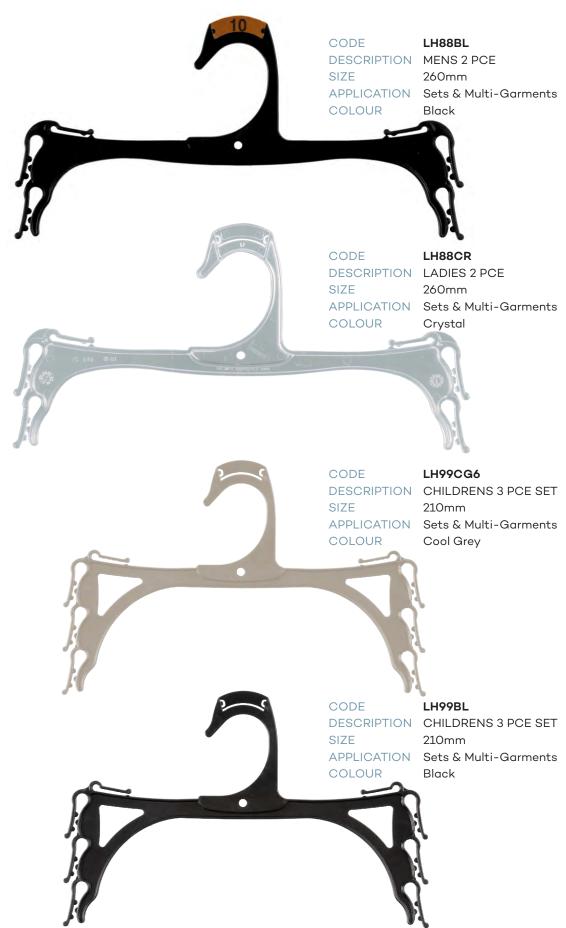

| LINGERI     | E / UNDERWEAR        |
|-------------|----------------------|
| CODE        | LH35BL               |
| DESCRIPTION | Childrens Briefs     |
| SIZE        | 210mm                |
| CODE        | LH34CR               |
| DESCRIPTION | Ladies Briefs        |
| SIZE        | 250mm                |
| CODE        | LH34BL               |
| DESCRIPTION | Ladies Briefs        |
| SIZE        | 250mm                |
| CODE        | LH76CR               |
| DESCRIPTION | Ladies Briefs        |
| SIZE        | 310mm                |
| CODE        | LH76BL               |
| DESCRIPTION | Ladies Briefs        |
| SIZE        | 310mm                |
| CODE        | UHS260NL             |
| DESCRIPTION | Free Cut Briefs      |
| SIZE        | 260mm                |
| CODE        | LH75BL & LH75WG2     |
| DESCRIPTION | Childrens Sets       |
| SIZE        | 210mm                |
| CODE        | LH83WG2              |
| DESCRIPTION | Childrens 2 Pce Sets |
| SIZE        | 225mm                |
| CODE        | LH83BL               |
| DESCRIPTION | Childrens 2 Pce Sets |
| SIZE        | 225mm                |
| CODE        | LH99CG6              |
| DESCRIPTION | Childrens 3 Pce Sets |
| SIZE        | 210mm                |
| CODE        | LH99BL               |
| DESCRIPTION | Childrens 3 Pce Sets |
| SIZE        | 210mm                |