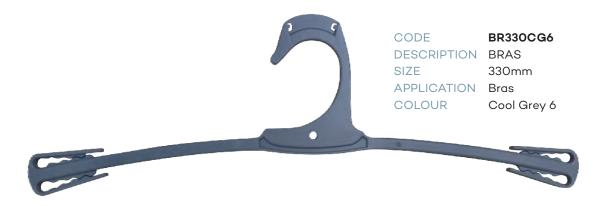

| LINGERI     | E / UNDERWEAR        |
|-------------|----------------------|
| CODE        | LH35BL               |
| DESCRIPTION | Childrens Briefs     |
| SIZE        | 210mm                |
| CODE        | LH34CR               |
| DESCRIPTION | Ladies Briefs        |
| SIZE        | 250mm                |
| CODE        | LH34BL               |
| DESCRIPTION | Ladies Briefs        |
| SIZE        | 250mm                |
| CODE        | LH76CR               |
| DESCRIPTION | Ladies Briefs        |
| SIZE        | 310mm                |
| CODE        | LH76BL               |
| DESCRIPTION | Ladies Briefs        |
| SIZE        | 310mm                |
| CODE        | UHS260NL             |
| DESCRIPTION | Free Cut Briefs      |
| SIZE        | 260mm                |
| CODE        | LH75BL & LH75WG2     |
| DESCRIPTION | Childrens Sets       |
| SIZE        | 210mm                |
| CODE        | LH83WG2              |
| DESCRIPTION | Childrens 2 Pce Sets |
| SIZE        | 225mm                |
| CODE        | LH83BL               |
| DESCRIPTION | Childrens 2 Pce Sets |
| SIZE        | 225mm                |
| CODE        | LH99CG6              |
| DESCRIPTION | Childrens 3 Pce Sets |
| SIZE        | 210mm                |
| CODE        | LH99BL               |
| DESCRIPTION | Childrens 3 Pce Sets |
| SIZE        | 210mm                |