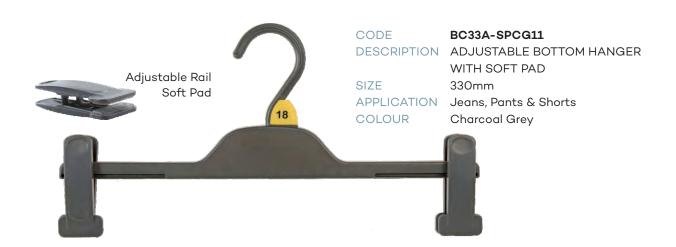

| LADIES TOPS    |                                         |
|----------------|-----------------------------------------|
| CODE           | TC36CG11                                |
| DESCRIPTION    | Top Hanger                              |
| SIZE           | 410mm                                   |
| COLOUR         | Charcoal Grey                           |
| CODE           | TC41CG11                                |
| DESCRIPTION    | Top Hanger                              |
| SIZE           | 410mm                                   |
| COLOUR         | Charcoal Grey                           |
| CODE           | TC46CG11                                |
| DESCRIPTION    | Top Hanger                              |
| SIZE           | 460mm                                   |
| COLOUR         | Charcoal Grey                           |
| CODE           | KU41CG11                                |
| DESCRIPTION    | Knitwear Hanger                         |
| SIZE           | 410mm                                   |
| COLOUR         | Charcoal Grey                           |
| CODE           | JUM38CG11                               |
| DESCRIPTION    | Jacket Hanger                           |
| SIZE           | 380mm                                   |
| COLOUR         | Charcoal Grey                           |
| CODE           | JUM42CG11                               |
| DESCRIPTION    | Jacket Hanger                           |
| SIZE           | 420mm                                   |
| COLOUR         | Charcoal Grey                           |
| LADIES BOTTOMS |                                         |
| CODE           | BC28A-SPCG11                            |
| DESCRIPTION    | Adjustable Bottom Hanger<br>w/Soft Pads |
| SIZE           | 280mm                                   |
| COLOUR         | Charcoal Grey                           |
| CODE           | BC33A-SPCG11                            |
| DESCRIPTION    | Adjustable Bottom Hanger<br>w/Soft Pads |
| SIZE           | 330mm                                   |
| COLOUR         | Charcoal Grey                           |

| MENS BOTTOMS |                                         |
|--------------|-----------------------------------------|
| CODE         | BC22A-SPCG11                            |
| DESCRIPTION  | Adjustable Bottom Hanger<br>w/Soft Pads |
| SIZE         | 220mm                                   |
| COLOUR       | Charcoal Grey                           |
| CODE         | BC28A-SPCG11                            |
| DESCRIPTION  | Adjustable Bottom Hanger<br>w/Soft Pads |
| SIZE         | 280mm                                   |
| COLOUR       | Charcoal Grey                           |
| CODE         | BC33A-SPCG11                            |
| DESCRIPTION  | Adjustable Bottom Hanger<br>w/Soft Pads |
| SIZE         | 330mm                                   |
| COLOUR       | Charcoal Grey                           |