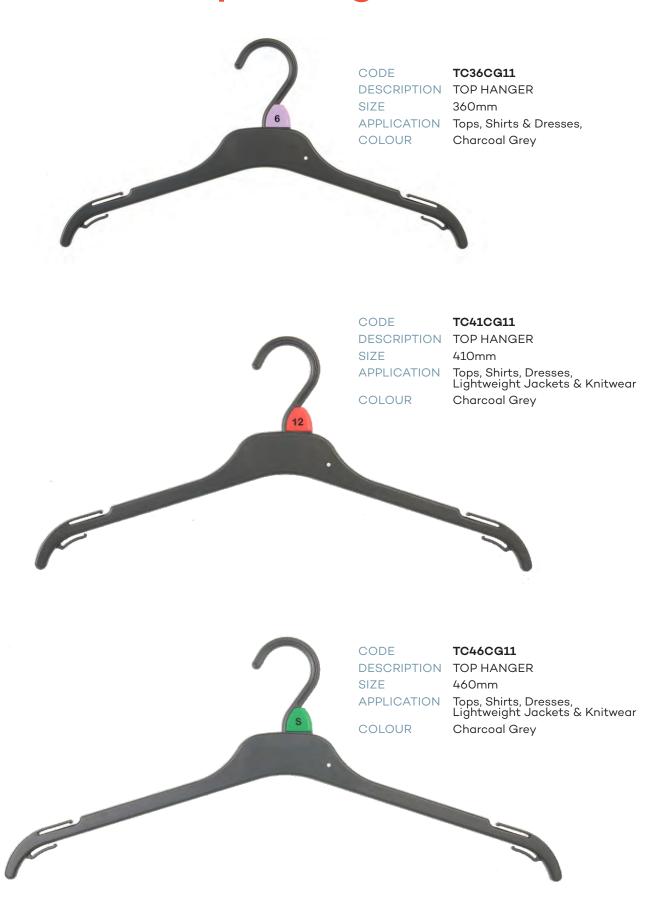

| LADIES TOPS    |                                         |
|----------------|-----------------------------------------|
| CODE           | TC36CG11                                |
| DESCRIPTION    | Top Hanger                              |
| SIZE           | 410mm                                   |
| COLOUR         | Charcoal Grey                           |
| CODE           | TC41CG11                                |
| DESCRIPTION    | Top Hanger                              |
| SIZE           | 410mm                                   |
| COLOUR         | Charcoal Grey                           |
| CODE           | TC46CG11                                |
| DESCRIPTION    | Top Hanger                              |
| SIZE           | 460mm                                   |
| COLOUR         | Charcoal Grey                           |
| CODE           | KU41CG11                                |
| DESCRIPTION    | Knitwear Hanger                         |
| SIZE           | 410mm                                   |
| COLOUR         | Charcoal Grey                           |
| CODE           | JUM38CG11                               |
| DESCRIPTION    | Jacket Hanger                           |
| SIZE           | 380mm                                   |
| COLOUR         | Charcoal Grey                           |
| CODE           | JUM42CG11                               |
| DESCRIPTION    | Jacket Hanger                           |
| SIZE           | 420mm                                   |
| COLOUR         | Charcoal Grey                           |
| LADIES BOTTOMS |                                         |
| CODE           | BC28A-SPCG11                            |
| DESCRIPTION    | Adjustable Bottom Hanger<br>w/Soft Pads |
| SIZE           | 280mm                                   |
| COLOUR         | Charcoal Grey                           |
| CODE           | BC33A-SPCG11                            |
| DESCRIPTION    | Adjustable Bottom Hanger<br>w/Soft Pads |
| SIZE           | 330mm                                   |
| COLOUR         | Charcoal Grey                           |