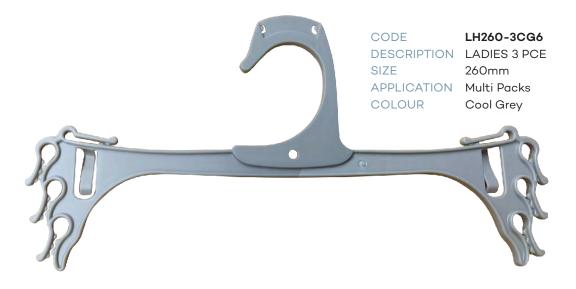

| LINGERI     | E / UNDERWEAR        |
|-------------|----------------------|
| CODE        | LH35BL               |
| DESCRIPTION | Childrens Briefs     |
| SIZE        | 210mm                |
| CODE        | LH34CR               |
| DESCRIPTION | Ladies Briefs        |
| SIZE        | 250mm                |
| CODE        | LH34BL               |
| DESCRIPTION | Ladies Briefs        |
| SIZE        | 250mm                |
| CODE        | LH76CR               |
| DESCRIPTION | Ladies Briefs        |
| SIZE        | 310mm                |
| CODE        | LH76BL               |
| DESCRIPTION | Ladies Briefs        |
| SIZE        | 310mm                |
| CODE        | UHS260NL             |
| DESCRIPTION | Free Cut Briefs      |
| SIZE        | 260mm                |
| CODE        | LH75BL & LH75WG2     |
| DESCRIPTION | Childrens Sets       |
| SIZE        | 210mm                |
| CODE        | LH83WG2              |
| DESCRIPTION | Childrens 2 Pce Sets |
| SIZE        | 225mm                |
| CODE        | LH83BL               |
| DESCRIPTION | Childrens 2 Pce Sets |
| SIZE        | 225mm                |
| CODE        | LH99CG6              |
| DESCRIPTION | Childrens 3 Pce Sets |
| SIZE        | 210mm                |
| CODE        | LH99BL               |
| DESCRIPTION | Childrens 3 Pce Sets |
| SIZE        | 210mm                |