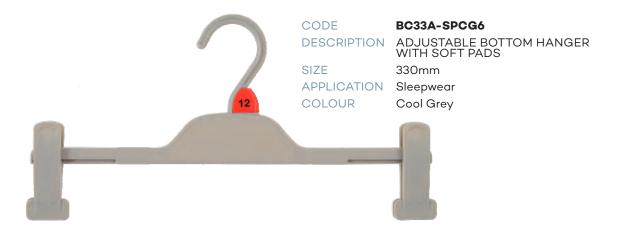

| LADIES      | SLEEPWEAR                               |
|-------------|-----------------------------------------|
| CODE        | TC41CG6                                 |
| DESCRIPTION | Top Hanger                              |
| SIZE        | 410mm                                   |
| COLOUR      | Cool Grey                               |
| CODE        | TC46CG6                                 |
| DESCRIPTION | Top Hanger                              |
| SIZE        | 460mm                                   |
| COLOUR      | Cool Grey                               |
| CODE        | KU41CG6                                 |
| DESCRIPTION | Knitwear Hanger                         |
| SIZE        | 410mm                                   |
| COLOUR      | Cool Grey                               |
| CODE        | BC28A-SPCG6                             |
| DESCRIPTION | Adjustable Bottom Hanger<br>w/Soft Pads |
| SIZE        | 280mm                                   |
| COLOUR      | Cool Grey                               |
| CODE        | BC33A-SPCG6                             |
| DESCRIPTION | Adjustable Bottom Hanger<br>w/Soft Pads |
| SIZE        | 330mm                                   |
| COLOUR      | Cool Grey                               |
| CODE        | AC69CG6                                 |
| DESCRIPTION | Hook & Loop                             |
| SIZE        | 152mm                                   |
| COLOUR      | Cool Grey                               |
| CODE        | AC66CG6                                 |
| DESCRIPTION | Hook & Loop                             |
| SIZE        | 250mm                                   |
| COLOUR      | Cool Grey                               |