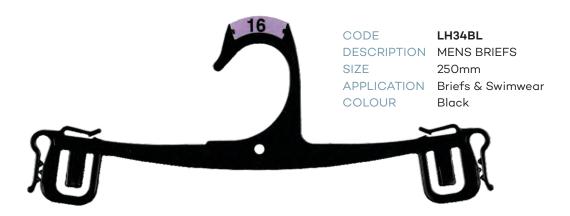

| LINGERI     | E / UNDERWEAR        |
|-------------|----------------------|
| CODE        | LH35BL               |
| DESCRIPTION | Childrens Briefs     |
| SIZE        | 210mm                |
| CODE        | LH34CR               |
| DESCRIPTION | Ladies Briefs        |
| SIZE        | 250mm                |
| CODE        | LH34BL               |
| DESCRIPTION | Ladies Briefs        |
| SIZE        | 250mm                |
| CODE        | LH76CR               |
| DESCRIPTION | Ladies Briefs        |
| SIZE        | 310mm                |
| CODE        | LH76BL               |
| DESCRIPTION | Ladies Briefs        |
| SIZE        | 310mm                |
| CODE        | UHS260NL             |
| DESCRIPTION | Free Cut Briefs      |
| SIZE        | 260mm                |
| CODE        | LH75BL & LH75WG2     |
| DESCRIPTION | Childrens Sets       |
| SIZE        | 210mm                |
| CODE        | LH83WG2              |
| DESCRIPTION | Childrens 2 Pce Sets |
| SIZE        | 225mm                |
| CODE        | LH83BL               |
| DESCRIPTION | Childrens 2 Pce Sets |
| SIZE        | 225mm                |
| CODE        | LH99CG6              |
| DESCRIPTION | Childrens 3 Pce Sets |
| SIZE        | 210mm                |
| CODE        | LH99BL               |
| DESCRIPTION | Childrens 3 Pce Sets |
| SIZE        | 210mm                |