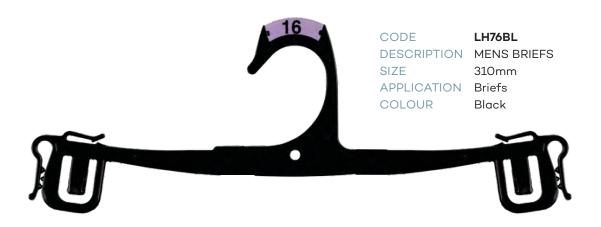

| LINGERI     | E / UNDERWEAR        |
|-------------|----------------------|
| CODE        | LH35BL               |
| DESCRIPTION | Childrens Briefs     |
| SIZE        | 210mm                |
| CODE        | LH34CR               |
| DESCRIPTION | Ladies Briefs        |
| SIZE        | 250mm                |
| CODE        | LH34BL               |
| DESCRIPTION | Ladies Briefs        |
| SIZE        | 250mm                |
| CODE        | LH76CR               |
| DESCRIPTION | Ladies Briefs        |
| SIZE        | 310mm                |
| CODE        | LH76BL               |
| DESCRIPTION | Ladies Briefs        |
| SIZE        | 310mm                |
| CODE        | UHS260NL             |
| DESCRIPTION | Free Cut Briefs      |
| SIZE        | 260mm                |
| CODE        | LH75BL & LH75WG2     |
| DESCRIPTION | Childrens Sets       |
| SIZE        | 210mm                |
| CODE        | LH83WG2              |
| DESCRIPTION | Childrens 2 Pce Sets |
| SIZE        | 225mm                |
| CODE        | LH83BL               |
| DESCRIPTION | Childrens 2 Pce Sets |
| SIZE        | 225mm                |
| CODE        | LH99CG6              |
| DESCRIPTION | Childrens 3 Pce Sets |
| SIZE        | 210mm                |
| CODE        | LH99BL               |
| DESCRIPTION | Childrens 3 Pce Sets |
| SIZE        | 210mm                |