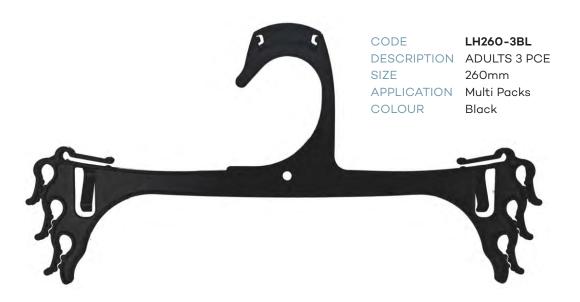

| LINGERI     | E / UNDERWEAR        |
|-------------|----------------------|
| CODE        | LH35BL               |
| DESCRIPTION | Childrens Briefs     |
| SIZE        | 210mm                |
| CODE        | LH34CR               |
| DESCRIPTION | Ladies Briefs        |
| SIZE        | 250mm                |
| CODE        | LH34BL               |
| DESCRIPTION | Ladies Briefs        |
| SIZE        | 250mm                |
| CODE        | LH76CR               |
| DESCRIPTION | Ladies Briefs        |
| SIZE        | 310mm                |
| CODE        | LH76BL               |
| DESCRIPTION | Ladies Briefs        |
| SIZE        | 310mm                |
| CODE        | UHS260NL             |
| DESCRIPTION | Free Cut Briefs      |
| SIZE        | 260mm                |
| CODE        | LH75BL & LH75WG2     |
| DESCRIPTION | Childrens Sets       |
| SIZE        | 210mm                |
| CODE        | LH83WG2              |
| DESCRIPTION | Childrens 2 Pce Sets |
| SIZE        | 225mm                |
| CODE        | LH83BL               |
| DESCRIPTION | Childrens 2 Pce Sets |
| SIZE        | 225mm                |
| CODE        | LH99CG6              |
| DESCRIPTION | Childrens 3 Pce Sets |
| SIZE        | 210mm                |
| CODE        | LH99BL               |
| DESCRIPTION | Childrens 3 Pce Sets |
| SIZE        | 210mm                |