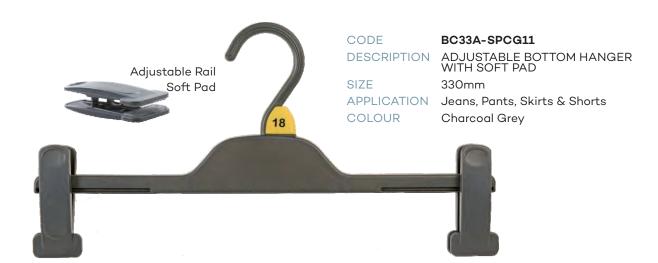

| LADIES TOPS    |                                         |
|----------------|-----------------------------------------|
| CODE           | TC36CG11                                |
| DESCRIPTION    | Top Hanger                              |
| SIZE           | 410mm                                   |
| COLOUR         | Charcoal Grey                           |
| CODE           | TC41CG11                                |
| DESCRIPTION    | Top Hanger                              |
| SIZE           | 410mm                                   |
| COLOUR         | Charcoal Grey                           |
| CODE           | TC46CG11                                |
| DESCRIPTION    | Top Hanger                              |
| SIZE           | 460mm                                   |
| COLOUR         | Charcoal Grey                           |
| CODE           | KU41CG11                                |
| DESCRIPTION    | Knitwear Hanger                         |
| SIZE           | 410mm                                   |
| COLOUR         | Charcoal Grey                           |
| CODE           | JUM38CG11                               |
| DESCRIPTION    | Jacket Hanger                           |
| SIZE           | 380mm                                   |
| COLOUR         | Charcoal Grey                           |
| CODE           | JUM42CG11                               |
| DESCRIPTION    | Jacket Hanger                           |
| SIZE           | 420mm                                   |
| COLOUR         | Charcoal Grey                           |
| LADIES BOTTOMS |                                         |
| CODE           | BC28A-SPCG11                            |
| DESCRIPTION    | Adjustable Bottom Hanger<br>w/Soft Pads |
| SIZE           | 280mm                                   |
| COLOUR         | Charcoal Grey                           |
| CODE           | BC33A-SPCG11                            |
| DESCRIPTION    | Adjustable Bottom Hanger<br>w/Soft Pads |
| SIZE           | 330mm                                   |
| COLOUR         | Charcoal Grey                           |