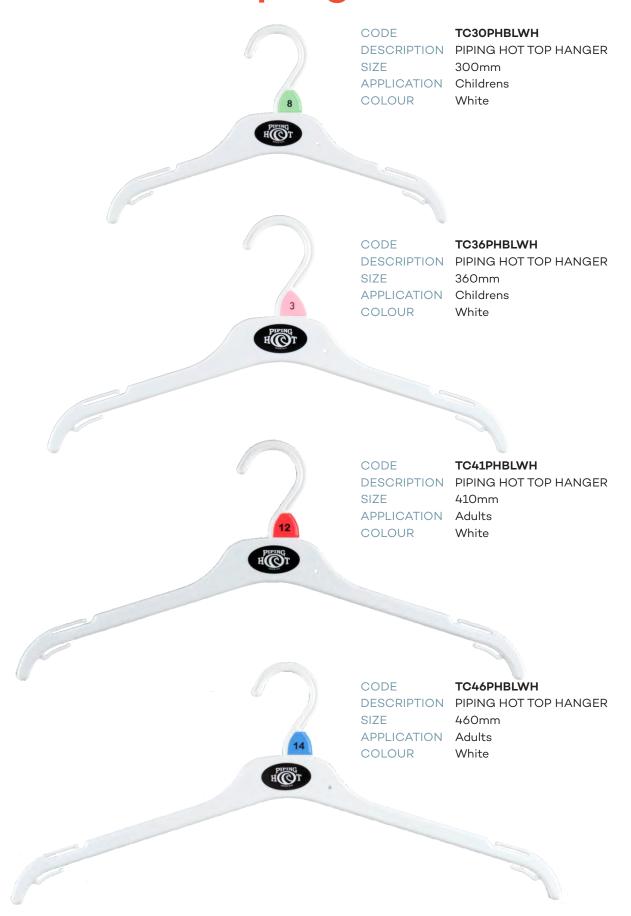

| СНІГІ       | DRENS TOPS          |
|-------------|---------------------|
| CITILI      | DICEING TOPS        |
| CODE        | TC22CG6             |
| DESCRIPTION | Top Hanger          |
| SIZE        | 220mm               |
| COLOUR      | Cool Grey           |
| CODE        | TC26CG6             |
| DESCRIPTION | Top Hanger          |
| SIZE        | 260mm               |
| COLOUR      | Cool Grey           |
| CODE        | TC30CG6             |
| DESCRIPTION | Top Hanger          |
| SIZE        | 300mm               |
| COLOUR      | Cool Grey           |
| CODE        | TC36CG6             |
| DESCRIPTION | Top Hanger          |
| SIZE        | 360mm               |
| COLOUR      | Cool Grey           |
| CODE        | TC41CG6             |
| DESCRIPTION | Top Hanger          |
| SIZE        | 410mm               |
| COLOUR      | Cool Grey           |
| CHII DP     | ENS BOTTOMS         |
| OF IILDIN   |                     |
| CODE        | PC19CG6             |
| DESCRIPTION | Prong Bottom Hanger |
| SIZE        | 190mm               |
| COLOUR      | Cool Grey           |
| CODE        | PC19LCG6            |