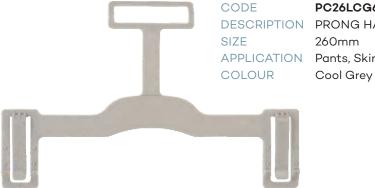

| COLOUR      | Cool Grey                     |
|-------------|-------------------------------|
| CHILDR      | ENS BOTTOMS                   |
| CODE        | PC19CG6                       |
| DESCRIPTION | Prong Bottom Hanger           |
| SIZE        | 190mm                         |
| COLOUR      | Cool Grey                     |
| CODE        | PC19LCG6                      |
| DESCRIPTION | Prong Bottom Hanger with Loop |
| SIZE        | 190mm                         |
| COLOUR      | Cool Grey                     |
| CODE        | PC26CG6                       |
| DESCRIPTION | Prong Bottom Hanger           |
| SIZE        | 260mm                         |
| COLOUR      | Cool Grey                     |
| CODE        | PC26LCG6                      |
| DESCRIPTION | Prong Bottom Hanger with Loop |
| SIZE        | 260mm                         |
| COLOUR      | Cool Grey                     |
| CODE        | BC22FCCG6                     |
| DESCRIPTION | Bottom Fixed Clip Hanger      |
| SIZE        | 220mm                         |
| COLOUR      | Cool Grey                     |
| CODE        | BC25FCCG6                     |
| DESCRIPTION | Bottom Fixed Clip Hanger      |
| SIZE        | 250mm                         |
| COLOUR      | Cool Grey                     |
| CODE        | BC28FCCG6                     |
| DESCRIPTION | Bottom Fixed Clip Hanger      |
| SIZE        | 280mm                         |
| COLOUR      | Cool Grey                     |