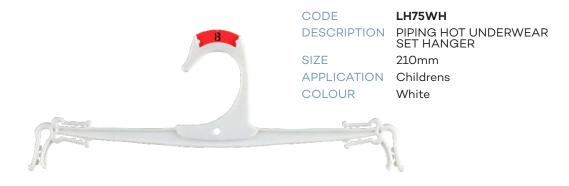

| LINGERI     | E / UNDERWEAR        |
|-------------|----------------------|
| CODE        | LH35BL               |
| DESCRIPTION | Childrens Briefs     |
| SIZE        | 210mm                |
| CODE        | LH34CR               |
| DESCRIPTION | Ladies Briefs        |
| SIZE        | 250mm                |
| CODE        | LH34BL               |
| DESCRIPTION | Ladies Briefs        |
| SIZE        | 250mm                |
| CODE        | LH76CR               |
| DESCRIPTION | Ladies Briefs        |
| SIZE        | 310mm                |
| CODE        | LH76BL               |
| DESCRIPTION | Ladies Briefs        |
| SIZE        | 310mm                |
| CODE        | UHS260NL             |
| DESCRIPTION | Free Cut Briefs      |
| SIZE        | 260mm                |
| CODE        | LH75BL & LH75WG2     |
| DESCRIPTION | Childrens Sets       |
| SIZE        | 210mm                |
| CODE        | LH83WG2              |
| DESCRIPTION | Childrens 2 Pce Sets |
| SIZE        | 225mm                |
| CODE        | LH83BL               |
| DESCRIPTION | Childrens 2 Pce Sets |
| SIZE        | 225mm                |
| CODE        | LH99CG6              |
| DESCRIPTION | Childrens 3 Pce Sets |
| SIZE        | 210mm                |
| CODE        | LH99BL               |
| DESCRIPTION | Childrens 3 Pce Sets |
| SIZE        | 210mm                |