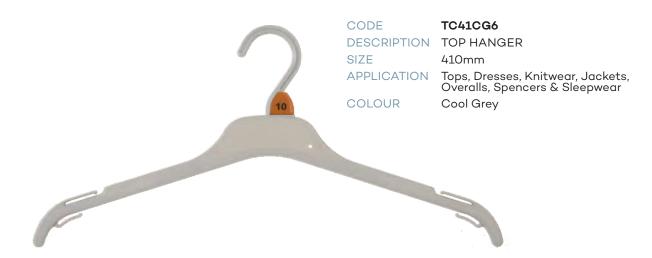

| СНІГІ       | DRENS TOPS          |
|-------------|---------------------|
| CITILI      | DICEING TOPS        |
| CODE        | TC22CG6             |
| DESCRIPTION | Top Hanger          |
| SIZE        | 220mm               |
| COLOUR      | Cool Grey           |
| CODE        | TC26CG6             |
| DESCRIPTION | Top Hanger          |
| SIZE        | 260mm               |
| COLOUR      | Cool Grey           |
| CODE        | TC30CG6             |
| DESCRIPTION | Top Hanger          |
| SIZE        | 300mm               |
| COLOUR      | Cool Grey           |
| CODE        | TC36CG6             |
| DESCRIPTION | Top Hanger          |
| SIZE        | 360mm               |
| COLOUR      | Cool Grey           |
| CODE        | TC41CG6             |
| DESCRIPTION | Top Hanger          |
| SIZE        | 410mm               |
| COLOUR      | Cool Grey           |
| CHII DP     | ENS BOTTOMS         |
| OF IILDIN   |                     |
| CODE        | PC19CG6             |
| DESCRIPTION | Prong Bottom Hanger |
| SIZE        | 190mm               |
| COLOUR      | Cool Grey           |
| CODE        | PC19LCG6            |