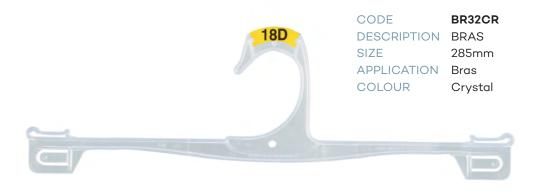

| LINGERI     | E / UNDERWEAR        |
|-------------|----------------------|
| CODE        | LH35BL               |
| DESCRIPTION | Childrens Briefs     |
| SIZE        | 210mm                |
| CODE        | LH34CR               |
| DESCRIPTION | Ladies Briefs        |
| SIZE        | 250mm                |
| CODE        | LH34BL               |
| DESCRIPTION | Ladies Briefs        |
| SIZE        | 250mm                |
| CODE        | LH76CR               |
| DESCRIPTION | Ladies Briefs        |
| SIZE        | 310mm                |
| CODE        | LH76BL               |
| DESCRIPTION | Ladies Briefs        |
| SIZE        | 310mm                |
| CODE        | UHS260NL             |
| DESCRIPTION | Free Cut Briefs      |
| SIZE        | 260mm                |
| CODE        | LH75BL & LH75WG2     |
| DESCRIPTION | Childrens Sets       |
| SIZE        | 210mm                |
| CODE        | LH83WG2              |
| DESCRIPTION | Childrens 2 Pce Sets |
| SIZE        | 225mm                |
| CODE        | LH83BL               |
| DESCRIPTION | Childrens 2 Pce Sets |
| SIZE        | 225mm                |
| CODE        | LH99CG6              |
| DESCRIPTION | Childrens 3 Pce Sets |
| SIZE        | 210mm                |
| CODE        | LH99BL               |
| DESCRIPTION | Childrens 3 Pce Sets |
| SIZE        | 210mm                |