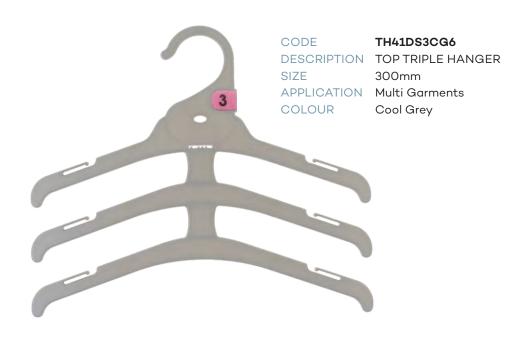

| CHILDRE     | ENS SPECIALITY     |
|-------------|--------------------|
| CODE        | DTC26CG6           |
| DESCRIPTION | Top Double Hangers |
| SIZE        | 260mm              |
| COLOUR      | Cool Grey          |
| CODE        | DTC30CG6           |
| DESCRIPTION | Top Double Hangers |
| SIZE        | 300mm              |
| COLOUR      | Cool Grey          |
| CODE        | DTC36CG6           |
| DESCRIPTION | Top Double Hangers |
| SIZE        | 360mm              |
| COLOUR      | Cool Grey          |
| CODE        | TH41DS3CG6         |
| DESCRIPTION | Top Triple Hanger  |
| SIZE        | 300mm              |
| COLOUR      | Cool Grey          |
| CODE        | TH42DS3CG6         |
| DESCRIPTION | Top Triple Hanger  |
| SIZE        | 350mm              |
| COLOUR      | Cool Grey          |
| CODE        | TC210-2CG6         |
| DESCRIPTION | 2 Arm Top Hanger   |
| SIZE        | 210mm              |
| COLOUR      | Cool Grey          |
| CODE        | TC210-3CG6         |
| DESCRIPTION | 3 Arm Top Hanger   |
| SIZE        | 210mm              |
| COLOUR      | Cool Grey          |
| CODE        | TC210-5CG6         |
| DESCRIPTION | 5 Arm Top Hanger   |
| SIZE        | 210mm              |
| COLOUR      | Cool Grey          |