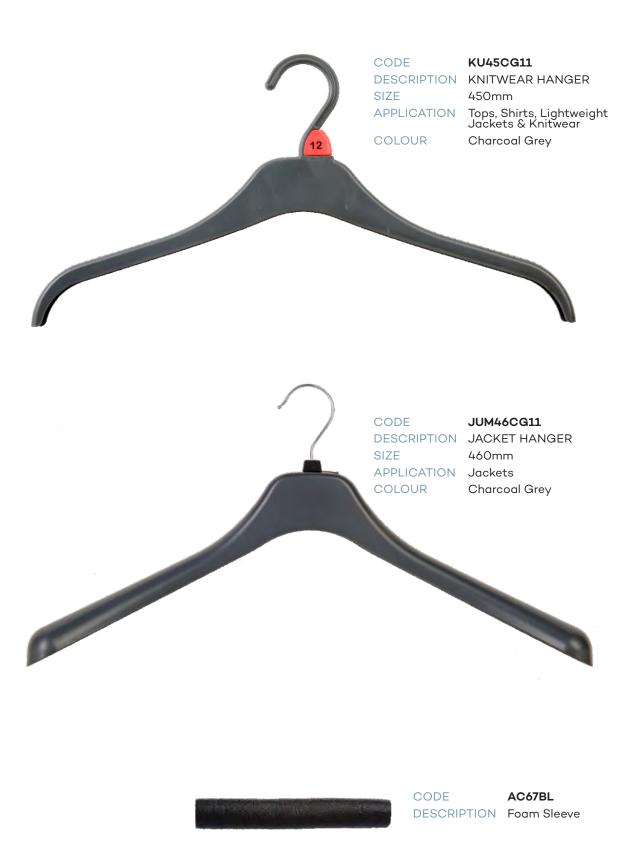

| ME          | ENS TOPS        |
|-------------|-----------------|
| CODE        | TC41CG11        |
| DESCRIPTION | Top Hanger      |
| SIZE        | 410mm           |
| COLOUR      | Charcoal Grey   |
| CODE        | TC46CG11        |
| DESCRIPTION | Top Hanger      |
| SIZE        | 460mm           |
| COLOUR      | Charcoal Grey   |
| CODE        | TC52CG11        |
| DESCRIPTION | Top Hanger      |
| SIZE        | 520mm           |
| COLOUR      | Charcoal Grey   |
| CODE        | KU45CG11        |
| DESCRIPTION | Knitwear Hanger |
| SIZE        | 450mm           |
| COLOUR      | Charcoal Grey   |
| CODE        | JUM46CG11       |
| DESCRIPTION | Jacket Hanger   |
| SIZE        | 460mm           |
| COLOUR      | Charcoal Grey   |