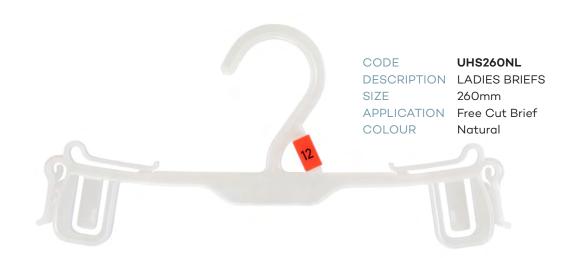

| LINGERI     | E / UNDERWEAR        |
|-------------|----------------------|
| CODE        | LH35BL               |
| DESCRIPTION | Childrens Briefs     |
| SIZE        | 210mm                |
| CODE        | LH34CR               |
| DESCRIPTION | Ladies Briefs        |
| SIZE        | 250mm                |
| CODE        | LH34BL               |
| DESCRIPTION | Ladies Briefs        |
| SIZE        | 250mm                |
| CODE        | LH76CR               |
| DESCRIPTION | Ladies Briefs        |
| SIZE        | 310mm                |
| CODE        | LH76BL               |
| DESCRIPTION | Ladies Briefs        |
| SIZE        | 310mm                |
| CODE        | UHS260NL             |
| DESCRIPTION | Free Cut Briefs      |
| SIZE        | 260mm                |
| CODE        | LH75BL & LH75WG2     |
| DESCRIPTION | Childrens Sets       |
| SIZE        | 210mm                |
| CODE        | LH83WG2              |
| DESCRIPTION | Childrens 2 Pce Sets |
| SIZE        | 225mm                |
| CODE        | LH83BL               |
| DESCRIPTION | Childrens 2 Pce Sets |
| SIZE        | 225mm                |
| CODE        | LH99CG6              |
| DESCRIPTION | Childrens 3 Pce Sets |
| SIZE        | 210mm                |
| CODE        | LH99BL               |
| DESCRIPTION | Childrens 3 Pce Sets |
| SIZE        | 210mm                |