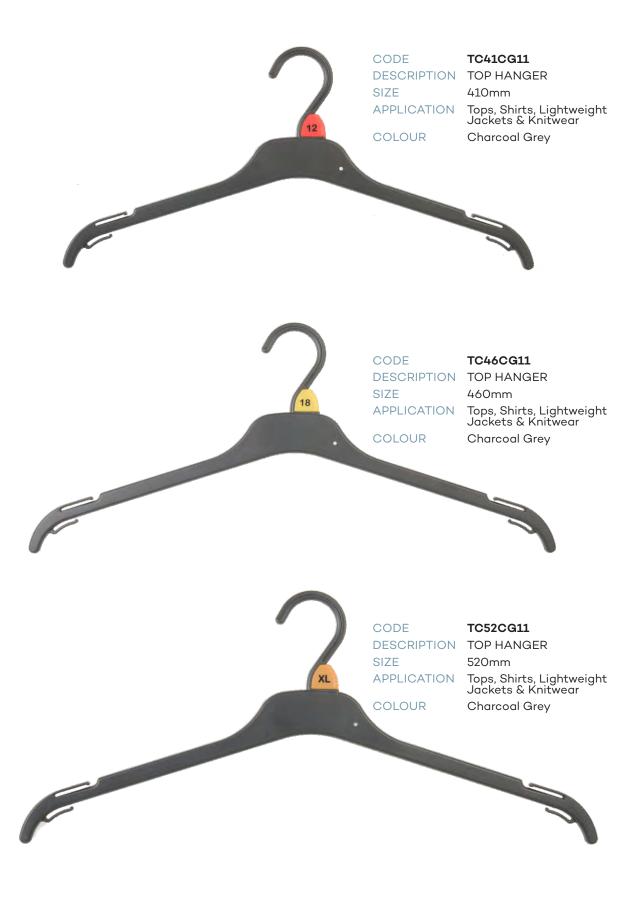

| ME          | ENS TOPS        |
|-------------|-----------------|
| CODE        | TC41CG11        |
| DESCRIPTION | Top Hanger      |
| SIZE        | 410mm           |
| COLOUR      | Charcoal Grey   |
| CODE        | TC46CG11        |
| DESCRIPTION | Top Hanger      |
| SIZE        | 460mm           |
| COLOUR      | Charcoal Grey   |
| CODE        | TC52CG11        |
| DESCRIPTION | Top Hanger      |
| SIZE        | 520mm           |
| COLOUR      | Charcoal Grey   |
| CODE        | KU45CG11        |
| DESCRIPTION | Knitwear Hanger |
| SIZE        | 450mm           |
| COLOUR      | Charcoal Grey   |
| CODE        | JUM46CG11       |
| DESCRIPTION | Jacket Hanger   |
| SIZE        | 460mm           |
| COLOUR      | Charcoal Grey   |