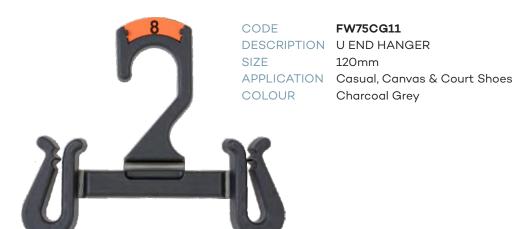

| СНІГІ       | DRENS TOPS          |
|-------------|---------------------|
| CITILI      | DICEING TOPS        |
| CODE        | TC22CG6             |
| DESCRIPTION | Top Hanger          |
| SIZE        | 220mm               |
| COLOUR      | Cool Grey           |
| CODE        | TC26CG6             |
| DESCRIPTION | Top Hanger          |
| SIZE        | 260mm               |
| COLOUR      | Cool Grey           |
| CODE        | TC30CG6             |
| DESCRIPTION | Top Hanger          |
| SIZE        | 300mm               |
| COLOUR      | Cool Grey           |
| CODE        | TC36CG6             |
| DESCRIPTION | Top Hanger          |
| SIZE        | 360mm               |
| COLOUR      | Cool Grey           |
| CODE        | TC41CG6             |
| DESCRIPTION | Top Hanger          |
| SIZE        | 410mm               |
| COLOUR      | Cool Grey           |
| CHII DP     | ENS BOTTOMS         |
| OF IILDIN   |                     |
| CODE        | PC19CG6             |
| DESCRIPTION | Prong Bottom Hanger |
| SIZE        | 190mm               |
| COLOUR      | Cool Grey           |
| CODE        | PC19LCG6            |

| COLOUR      | Cool Grey                     |
|-------------|-------------------------------|
| CHILDR      | ENS BOTTOMS                   |
| CODE        | PC19CG6                       |
| DESCRIPTION | Prong Bottom Hanger           |
| SIZE        | 190mm                         |
| COLOUR      | Cool Grey                     |
| CODE        | PC19LCG6                      |
| DESCRIPTION | Prong Bottom Hanger with Loop |
| SIZE        | 190mm                         |
| COLOUR      | Cool Grey                     |
| CODE        | PC26CG6                       |
| DESCRIPTION | Prong Bottom Hanger           |
| SIZE        | 260mm                         |
| COLOUR      | Cool Grey                     |
| CODE        | PC26LCG6                      |
| DESCRIPTION | Prong Bottom Hanger with Loop |
| SIZE        | 260mm                         |
| COLOUR      | Cool Grey                     |
| CODE        | BC22FCCG6                     |
| DESCRIPTION | Bottom Fixed Clip Hanger      |
| SIZE        | 220mm                         |
| COLOUR      | Cool Grey                     |
| CODE        | BC25FCCG6                     |
| DESCRIPTION | Bottom Fixed Clip Hanger      |
| SIZE        | 250mm                         |
| COLOUR      | Cool Grey                     |
| CODE        | BC28FCCG6                     |
| DESCRIPTION | Bottom Fixed Clip Hanger      |
| SIZE        | 280mm                         |
| COLOUR      | Cool Grey                     |

| CHILDRE     | ENS SPECIALITY     |
|-------------|--------------------|
| CODE        | DTC26CG6           |
| DESCRIPTION | Top Double Hangers |
| SIZE        | 260mm              |
| COLOUR      | Cool Grey          |
| CODE        | DTC30CG6           |
| DESCRIPTION | Top Double Hangers |
| SIZE        | 300mm              |
| COLOUR      | Cool Grey          |
| CODE        | DTC36CG6           |
| DESCRIPTION | Top Double Hangers |
| SIZE        | 360mm              |
| COLOUR      | Cool Grey          |
| CODE        | TH41DS3CG6         |
| DESCRIPTION | Top Triple Hanger  |
| SIZE        | 300mm              |
| COLOUR      | Cool Grey          |
| CODE        | TH42DS3CG6         |
| DESCRIPTION | Top Triple Hanger  |
| SIZE        | 350mm              |
| COLOUR      | Cool Grey          |
| CODE        | TC210-2CG6         |
| DESCRIPTION | 2 Arm Top Hanger   |
| SIZE        | 210mm              |
| COLOUR      | Cool Grey          |
| CODE        | TC210-3CG6         |
| DESCRIPTION | 3 Arm Top Hanger   |
| SIZE        | 210mm              |
| COLOUR      | Cool Grey          |
| CODE        | TC210-5CG6         |
| DESCRIPTION | 5 Arm Top Hanger   |
| SIZE        | 210mm              |
| COLOUR      | Cool Grey          |