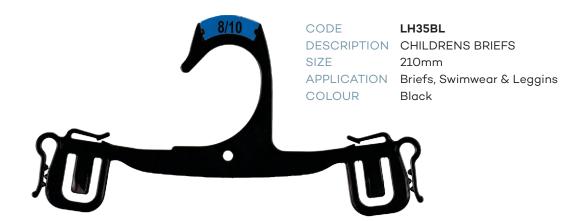

| LINGERI     | E / UNDERWEAR        |
|-------------|----------------------|
| CODE        | LH35BL               |
| DESCRIPTION | Childrens Briefs     |
| SIZE        | 210mm                |
| CODE        | LH34CR               |
| DESCRIPTION | Ladies Briefs        |
| SIZE        | 250mm                |
| CODE        | LH34BL               |
| DESCRIPTION | Ladies Briefs        |
| SIZE        | 250mm                |
| CODE        | LH76CR               |
| DESCRIPTION | Ladies Briefs        |
| SIZE        | 310mm                |
| CODE        | LH76BL               |
| DESCRIPTION | Ladies Briefs        |
| SIZE        | 310mm                |
| CODE        | UHS260NL             |
| DESCRIPTION | Free Cut Briefs      |
| SIZE        | 260mm                |
| CODE        | LH75BL & LH75WG2     |
| DESCRIPTION | Childrens Sets       |
| SIZE        | 210mm                |
| CODE        | LH83WG2              |
| DESCRIPTION | Childrens 2 Pce Sets |
| SIZE        | 225mm                |
| CODE        | LH83BL               |
| DESCRIPTION | Childrens 2 Pce Sets |
| SIZE        | 225mm                |
| CODE        | LH99CG6              |
| DESCRIPTION | Childrens 3 Pce Sets |
| SIZE        | 210mm                |
| CODE        | LH99BL               |
| DESCRIPTION | Childrens 3 Pce Sets |
| SIZE        | 210mm                |