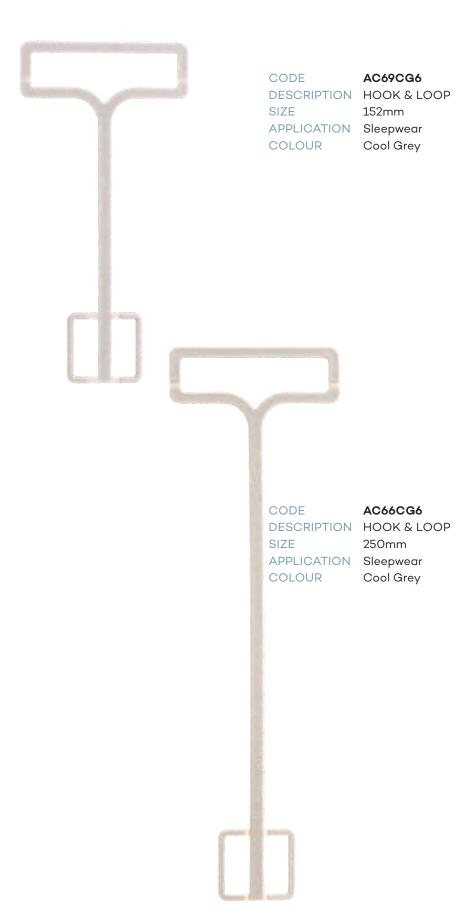

| LADIES      | SLEEPWEAR                               |
|-------------|-----------------------------------------|
| CODE        | TC41CG6                                 |
| DESCRIPTION | Top Hanger                              |
| SIZE        | 410mm                                   |
| COLOUR      | Cool Grey                               |
| CODE        | TC46CG6                                 |
| DESCRIPTION | Top Hanger                              |
| SIZE        | 460mm                                   |
| COLOUR      | Cool Grey                               |
| CODE        | KU41CG6                                 |
| DESCRIPTION | Knitwear Hanger                         |
| SIZE        | 410mm                                   |
| COLOUR      | Cool Grey                               |
| CODE        | BC28A-SPCG6                             |
| DESCRIPTION | Adjustable Bottom Hanger<br>w/Soft Pads |
| SIZE        | 280mm                                   |
| COLOUR      | Cool Grey                               |
| CODE        | BC33A-SPCG6                             |
| DESCRIPTION | Adjustable Bottom Hanger<br>w/Soft Pads |
| SIZE        | 330mm                                   |
| COLOUR      | Cool Grey                               |
| CODE        | AC69CG6                                 |
| DESCRIPTION | Hook & Loop                             |
| SIZE        | 152mm                                   |
| COLOUR      | Cool Grey                               |
| CODE        | AC66CG6                                 |
| DESCRIPTION | Hook & Loop                             |
| SIZE        | 250mm                                   |
| COLOUR      | Cool Grey                               |