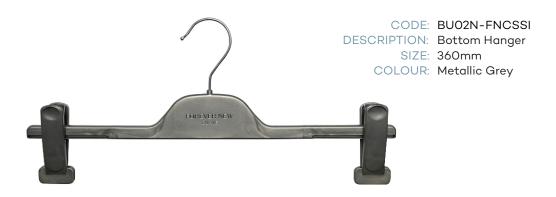

## Forever New CURVE Hangers

| FOREVER NEW       |                                                          |       |                      |
|-------------------|----------------------------------------------------------|-------|----------------------|
| CODE              | DESCRIPTION                                              | SIZE  | COLOUR               |
| TU01FNSSI         | Forever New Top Hanger                                   | 430mm | Metallic Grey hanger |
| TU04FNSSI         | Forever New Top Hanger - Small                           | 380mm | Metallic Grey hanger |
| BU02N-FNSSI       | Forever New Bottom Straight Clip (special pad)           | 360mm | Metallic Grey hanger |
| 4489FNSSI         | Forever New Jacket Hanger                                | 430mm | Metallic Grey hanger |
| CRJ390FNSSI       | Forever New Blazer Hanger                                | 390mm | Metallic Grey hanger |
| FOREVER NEW CURVE |                                                          |       |                      |
| TU03FNCSSI        | Forever New CURVE Top Hanger                             | 460mm | Metallic Grey hanger |
| BU02N-FNCSSI      | Forever New CURVE Bottoms Hanger                         | 360mm | Metallic Grey hanger |
| SJHWM48FNCSSI     | Forever New CURVE Jacket Hanger                          | 480mm | Metallic Grey hanger |
| EVER NEW          |                                                          |       |                      |
| TU01NENSSI        | Ever New Top Hanger                                      | 430mm | Metallic Grey hanger |
| TU04NENSSI        | Ever New Top Hanger - Small                              | 380mm | Metallic Grey hanger |
| BU02N-ENSSI       | Ever New Bottom Hanger                                   | 360mm | Metallic Grey hanger |
| 4489NENSSI        | Ever New Jacket Hanger                                   | 430mm | Metallic Grey hanger |
| CRJ390ENSSI       | Ever New Blazer Hanger                                   | 390mm | Metallic Grey hanger |
| EVER NEW CURVE    |                                                          |       |                      |
| TU03ENCSSI        | Ever New CURVE Top Hanger                                | 460mm | Metallic Grey hanger |
| BU02N-ENCSSI      | Ever New CURVE Bottom Hanger Straight Clip (special pad) | 360mm | Metallic Grey hanger |
| SJHWM48ENCSSI     | Ever New CURVE Jacket Hanger                             | 480mm | Metallic Grey hanger |