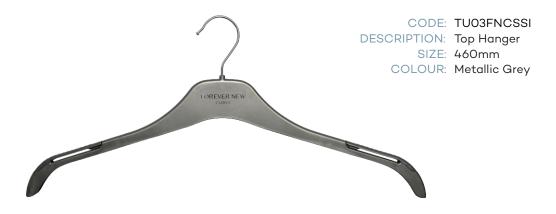

## Forever New CURVE Hangers

| FOREVER NEW       |                                                          |       |                      |
|-------------------|----------------------------------------------------------|-------|----------------------|
| CODE              | DESCRIPTION                                              | SIZE  | COLOUR               |
| TU01FNSSI         | Forever New Top Hanger                                   | 430mm | Metallic Grey hanger |
| TU04FNSSI         | Forever New Top Hanger - Small                           | 380mm | Metallic Grey hanger |
| BU02N-FNSSI       | Forever New Bottom Straight Clip (special pad)           | 360mm | Metallic Grey hanger |
| 4489FNSSI         | Forever New Jacket Hanger                                | 430mm | Metallic Grey hanger |
| CRJ390FNSSI       | Forever New Blazer Hanger                                | 390mm | Metallic Grey hanger |
| FOREVER NEW CURVE |                                                          |       |                      |
| TU03FNCSSI        | Forever New CURVE Top Hanger                             | 460mm | Metallic Grey hanger |
| BU02N-FNCSSI      | Forever New CURVE Bottoms Hanger                         | 360mm | Metallic Grey hanger |
| SJHWM48FNCSSI     | Forever New CURVE Jacket Hanger                          | 480mm | Metallic Grey hanger |
| EVER NEW          |                                                          |       |                      |
| TU01NENSSI        | Ever New Top Hanger                                      | 430mm | Metallic Grey hanger |
| TU04NENSSI        | Ever New Top Hanger - Small                              | 380mm | Metallic Grey hanger |
| BU02N-ENSSI       | Ever New Bottom Hanger                                   | 360mm | Metallic Grey hanger |
| 4489NENSSI        | Ever New Jacket Hanger                                   | 430mm | Metallic Grey hanger |
| CRJ390ENSSI       | Ever New Blazer Hanger                                   | 390mm | Metallic Grey hanger |
| EVER NEW CURVE    |                                                          |       |                      |
| TU03ENCSSI        | Ever New CURVE Top Hanger                                | 460mm | Metallic Grey hanger |
| BU02N-ENCSSI      | Ever New CURVE Bottom Hanger Straight Clip (special pad) | 360mm | Metallic Grey hanger |
| SJHWM48ENCSSI     | Ever New CURVE Jacket Hanger                             | 480mm | Metallic Grey hanger |