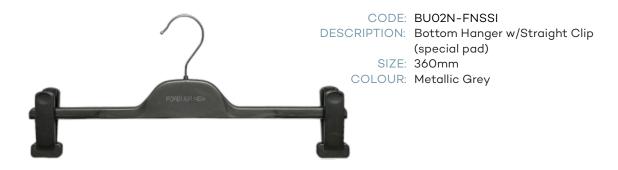

| FOREVER NEW       |                                                          |       |                      |
|-------------------|----------------------------------------------------------|-------|----------------------|
| CODE              | DESCRIPTION                                              | SIZE  | COLOUR               |
| TU01FNSSI         | Forever New Top Hanger                                   | 430mm | Metallic Grey hanger |
| TU04FNSSI         | Forever New Top Hanger - Small                           | 380mm | Metallic Grey hanger |
| BU02N-FNSSI       | Forever New Bottom Straight Clip (special pad)           | 360mm | Metallic Grey hanger |
| 4489FNSSI         | Forever New Jacket Hanger                                | 430mm | Metallic Grey hanger |
| CRJ390FNSSI       | Forever New Blazer Hanger                                | 390mm | Metallic Grey hanger |
| FOREVER NEW CURVE |                                                          |       |                      |
| TU03FNCSSI        | Forever New CURVE Top Hanger                             | 460mm | Metallic Grey hanger |
| BU02N-FNCSSI      | Forever New CURVE Bottoms Hanger                         | 360mm | Metallic Grey hanger |
| SJHWM48FNCSSI     | Forever New CURVE Jacket Hanger                          | 480mm | Metallic Grey hanger |
| EVER NEW          |                                                          |       |                      |
| TU01NENSSI        | Ever New Top Hanger                                      | 430mm | Metallic Grey hanger |
| TU04NENSSI        | Ever New Top Hanger - Small                              | 380mm | Metallic Grey hanger |
| BU02N-ENSSI       | Ever New Bottom Hanger                                   | 360mm | Metallic Grey hanger |
| 4489NENSSI        | Ever New Jacket Hanger                                   | 430mm | Metallic Grey hanger |
| CRJ390ENSSI       | Ever New Blazer Hanger                                   | 390mm | Metallic Grey hanger |
| EVER NEW CURVE    |                                                          |       |                      |
| TU03ENCSSI        | Ever New CURVE Top Hanger                                | 460mm | Metallic Grey hanger |
| BU02N-ENCSSI      | Ever New CURVE Bottom Hanger Straight Clip (special pad) | 360mm | Metallic Grey hanger |
| SJHWM48ENCSSI     | Ever New CURVE Jacket Hanger                             | 480mm | Metallic Grey hanger |

## Forever New Hangers