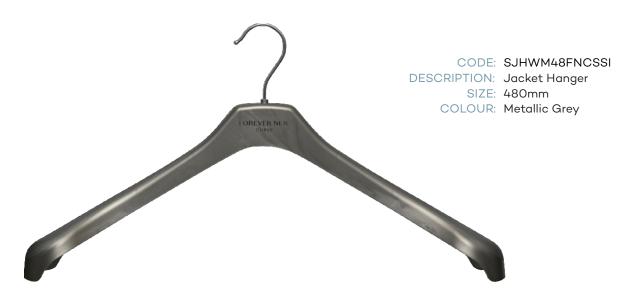

## Forever New CURVE Hangers

| FOREVER NEW       |                                                          |       |                      |
|-------------------|----------------------------------------------------------|-------|----------------------|
| CODE              | DESCRIPTION                                              | SIZE  | COLOUR               |
| TU01FNSSI         | Forever New Top Hanger                                   | 430mm | Metallic Grey hanger |
| TU04FNSSI         | Forever New Top Hanger - Small                           | 380mm | Metallic Grey hanger |
| BU02N-FNSSI       | Forever New Bottom Straight Clip (special pad)           | 360mm | Metallic Grey hanger |
| 4489FNSSI         | Forever New Jacket Hanger                                | 430mm | Metallic Grey hanger |
| CRJ390FNSSI       | Forever New Blazer Hanger                                | 390mm | Metallic Grey hanger |
| FOREVER NEW CURVE |                                                          |       |                      |
| TU03FNCSSI        | Forever New CURVE Top Hanger                             | 460mm | Metallic Grey hanger |
| BU02N-FNCSSI      | Forever New CURVE Bottoms Hanger                         | 360mm | Metallic Grey hanger |
| SJHWM48FNCSSI     | Forever New CURVE Jacket Hanger                          | 480mm | Metallic Grey hanger |
| EVER NEW          |                                                          |       |                      |
| TU01NENSSI        | Ever New Top Hanger                                      | 430mm | Metallic Grey hanger |
| TU04NENSSI        | Ever New Top Hanger - Small                              | 380mm | Metallic Grey hanger |
| BU02N-ENSSI       | Ever New Bottom Hanger                                   | 360mm | Metallic Grey hanger |
| 4489NENSSI        | Ever New Jacket Hanger                                   | 430mm | Metallic Grey hanger |
| CRJ390ENSSI       | Ever New Blazer Hanger                                   | 390mm | Metallic Grey hanger |
| EVER NEW CURVE    |                                                          |       |                      |
| TU03ENCSSI        | Ever New CURVE Top Hanger                                | 460mm | Metallic Grey hanger |
| BU02N-ENCSSI      | Ever New CURVE Bottom Hanger Straight Clip (special pad) | 360mm | Metallic Grey hanger |
| SJHWM48ENCSSI     | Ever New CURVE Jacket Hanger                             | 480mm | Metallic Grey hanger |