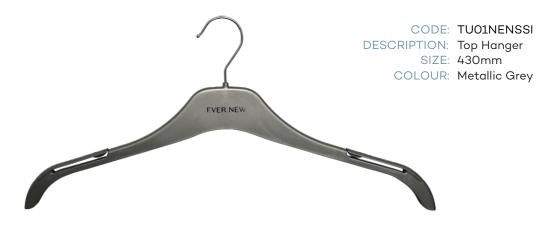

## Ever New Hangers CANADA ONLY

| FOREVER NEW       |                                                          |       |                      |
|-------------------|----------------------------------------------------------|-------|----------------------|
| CODE              | DESCRIPTION                                              | SIZE  | COLOUR               |
| TU01FNSSI         | Forever New Top Hanger                                   | 430mm | Metallic Grey hanger |
| TU04FNSSI         | Forever New Top Hanger - Small                           | 380mm | Metallic Grey hanger |
| BU02N-FNSSI       | Forever New Bottom Straight Clip (special pad)           | 360mm | Metallic Grey hanger |
| 4489FNSSI         | Forever New Jacket Hanger                                | 430mm | Metallic Grey hanger |
| CRJ390FNSSI       | Forever New Blazer Hanger                                | 390mm | Metallic Grey hanger |
| FOREVER NEW CURVE |                                                          |       |                      |
| TU03FNCSSI        | Forever New CURVE Top Hanger                             | 460mm | Metallic Grey hanger |
| BU02N-FNCSSI      | Forever New CURVE Bottoms Hanger                         | 360mm | Metallic Grey hanger |
| SJHWM48FNCSSI     | Forever New CURVE Jacket Hanger                          | 480mm | Metallic Grey hanger |
| EVER NEW          |                                                          |       |                      |
| TU01NENSSI        | Ever New Top Hanger                                      | 430mm | Metallic Grey hanger |
| TU04NENSSI        | Ever New Top Hanger - Small                              | 380mm | Metallic Grey hanger |
| BU02N-ENSSI       | Ever New Bottom Hanger                                   | 360mm | Metallic Grey hanger |
| 4489NENSSI        | Ever New Jacket Hanger                                   | 430mm | Metallic Grey hanger |
| CRJ390ENSSI       | Ever New Blazer Hanger                                   | 390mm | Metallic Grey hanger |
| EVER NEW CURVE    |                                                          |       |                      |
| TU03ENCSSI        | Ever New CURVE Top Hanger                                | 460mm | Metallic Grey hanger |
| BU02N-ENCSSI      | Ever New CURVE Bottom Hanger Straight Clip (special pad) | 360mm | Metallic Grey hanger |
| SJHWM48ENCSSI     | Ever New CURVE Jacket Hanger                             | 480mm | Metallic Grey hanger |