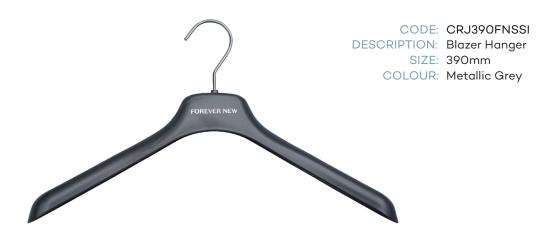

## Forever New Hangers

| FOREVER NEW       |                                                          |       |                      |
|-------------------|----------------------------------------------------------|-------|----------------------|
| CODE              | DESCRIPTION                                              | SIZE  | COLOUR               |
| TU01FNSSI         | Forever New Top Hanger                                   | 430mm | Metallic Grey hanger |
| TU04FNSSI         | Forever New Top Hanger - Small                           | 380mm | Metallic Grey hanger |
| BU02N-FNSSI       | Forever New Bottom Straight Clip (special pad)           | 360mm | Metallic Grey hanger |
| 4489FNSSI         | Forever New Jacket Hanger                                | 430mm | Metallic Grey hanger |
| CRJ390FNSSI       | Forever New Blazer Hanger                                | 390mm | Metallic Grey hanger |
| FOREVER NEW CURVE |                                                          |       |                      |
| TU03FNCSSI        | Forever New CURVE Top Hanger                             | 460mm | Metallic Grey hanger |
| BU02N-FNCSSI      | Forever New CURVE Bottoms Hanger                         | 360mm | Metallic Grey hanger |
| SJHWM48FNCSSI     | Forever New CURVE Jacket Hanger                          | 480mm | Metallic Grey hanger |
| EVER NEW          |                                                          |       |                      |
| TU01NENSSI        | Ever New Top Hanger                                      | 430mm | Metallic Grey hanger |
| TU04NENSSI        | Ever New Top Hanger - Small                              | 380mm | Metallic Grey hanger |
| BU02N-ENSSI       | Ever New Bottom Hanger                                   | 360mm | Metallic Grey hanger |
| 4489NENSSI        | Ever New Jacket Hanger                                   | 430mm | Metallic Grey hanger |
| CRJ390ENSSI       | Ever New Blazer Hanger                                   | 390mm | Metallic Grey hanger |
| EVER NEW CURVE    |                                                          |       |                      |
| TU03ENCSSI        | Ever New CURVE Top Hanger                                | 460mm | Metallic Grey hanger |
| BU02N-ENCSSI      | Ever New CURVE Bottom Hanger Straight Clip (special pad) | 360mm | Metallic Grey hanger |
| SJHWM48ENCSSI     | Ever New CURVE Jacket Hanger                             | 480mm | Metallic Grey hanger |