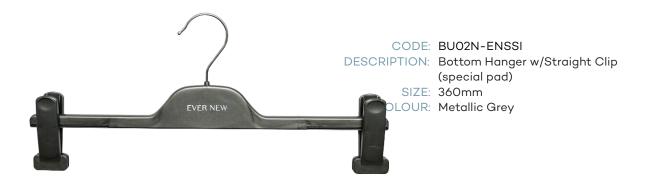

## Ever New Hangers CANADA ONLY

| FOREVER NEW       |                                                          |       |                      |
|-------------------|----------------------------------------------------------|-------|----------------------|
| CODE              | DESCRIPTION                                              | SIZE  | COLOUR               |
| TU01FNSSI         | Forever New Top Hanger                                   | 430mm | Metallic Grey hanger |
| TU04FNSSI         | Forever New Top Hanger - Small                           | 380mm | Metallic Grey hanger |
| BU02N-FNSSI       | Forever New Bottom Straight Clip (special pad)           | 360mm | Metallic Grey hanger |
| 4489FNSSI         | Forever New Jacket Hanger                                | 430mm | Metallic Grey hanger |
| CRJ390FNSSI       | Forever New Blazer Hanger                                | 390mm | Metallic Grey hanger |
| FOREVER NEW CURVE |                                                          |       |                      |
| TU03FNCSSI        | Forever New CURVE Top Hanger                             | 460mm | Metallic Grey hanger |
| BU02N-FNCSSI      | Forever New CURVE Bottoms Hanger                         | 360mm | Metallic Grey hanger |
| SJHWM48FNCSSI     | Forever New CURVE Jacket Hanger                          | 480mm | Metallic Grey hanger |
| EVER NEW          |                                                          |       |                      |
| TU01NENSSI        | Ever New Top Hanger                                      | 430mm | Metallic Grey hanger |
| TU04NENSSI        | Ever New Top Hanger - Small                              | 380mm | Metallic Grey hanger |
| BU02N-ENSSI       | Ever New Bottom Hanger                                   | 360mm | Metallic Grey hanger |
| 4489NENSSI        | Ever New Jacket Hanger                                   | 430mm | Metallic Grey hanger |
| CRJ390ENSSI       | Ever New Blazer Hanger                                   | 390mm | Metallic Grey hanger |
| EVER NEW CURVE    |                                                          |       |                      |
| TU03ENCSSI        | Ever New CURVE Top Hanger                                | 460mm | Metallic Grey hanger |
| BU02N-ENCSSI      | Ever New CURVE Bottom Hanger Straight Clip (special pad) | 360mm | Metallic Grey hanger |
| SJHWM48ENCSSI     | Ever New CURVE Jacket Hanger                             | 480mm | Metallic Grey hanger |