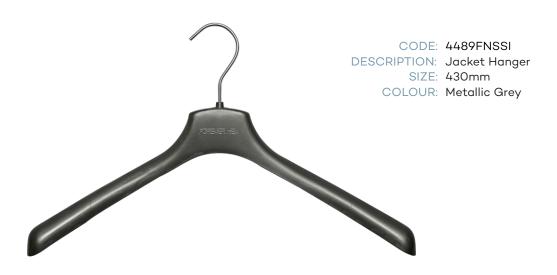

## Forever New Hangers

| FOREVER NEW       |                                                          |       |                      |
|-------------------|----------------------------------------------------------|-------|----------------------|
| CODE              | DESCRIPTION                                              | SIZE  | COLOUR               |
| TU01FNSSI         | Forever New Top Hanger                                   | 430mm | Metallic Grey hanger |
| TU04FNSSI         | Forever New Top Hanger - Small                           | 380mm | Metallic Grey hanger |
| BU02N-FNSSI       | Forever New Bottom Straight Clip (special pad)           | 360mm | Metallic Grey hanger |
| 4489FNSSI         | Forever New Jacket Hanger                                | 430mm | Metallic Grey hanger |
| CRJ390FNSSI       | Forever New Blazer Hanger                                | 390mm | Metallic Grey hanger |
| FOREVER NEW CURVE |                                                          |       |                      |
| TU03FNCSSI        | Forever New CURVE Top Hanger                             | 460mm | Metallic Grey hanger |
| BU02N-FNCSSI      | Forever New CURVE Bottoms Hanger                         | 360mm | Metallic Grey hanger |
| SJHWM48FNCSSI     | Forever New CURVE Jacket Hanger                          | 480mm | Metallic Grey hanger |
| EVER NEW          |                                                          |       |                      |
| TU01NENSSI        | Ever New Top Hanger                                      | 430mm | Metallic Grey hanger |
| TU04NENSSI        | Ever New Top Hanger - Small                              | 380mm | Metallic Grey hanger |
| BU02N-ENSSI       | Ever New Bottom Hanger                                   | 360mm | Metallic Grey hanger |
| 4489NENSSI        | Ever New Jacket Hanger                                   | 430mm | Metallic Grey hanger |
| CRJ390ENSSI       | Ever New Blazer Hanger                                   | 390mm | Metallic Grey hanger |
| EVER NEW CURVE    |                                                          |       |                      |
| TU03ENCSSI        | Ever New CURVE Top Hanger                                | 460mm | Metallic Grey hanger |
| BU02N-ENCSSI      | Ever New CURVE Bottom Hanger Straight Clip (special pad) | 360mm | Metallic Grey hanger |
| SJHWM48ENCSSI     | Ever New CURVE Jacket Hanger                             | 480mm | Metallic Grey hanger |