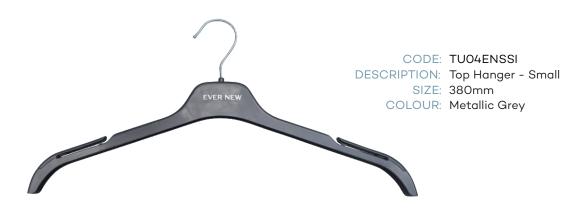

## Ever New Hangers CANADA ONLY

| FOREVER NEW       |                                                          |       |                      |
|-------------------|----------------------------------------------------------|-------|----------------------|
| CODE              | DESCRIPTION                                              | SIZE  | COLOUR               |
| TU01FNSSI         | Forever New Top Hanger                                   | 430mm | Metallic Grey hanger |
| TU04FNSSI         | Forever New Top Hanger - Small                           | 380mm | Metallic Grey hanger |
| BU02N-FNSSI       | Forever New Bottom Straight Clip (special pad)           | 360mm | Metallic Grey hanger |
| 4489FNSSI         | Forever New Jacket Hanger                                | 430mm | Metallic Grey hanger |
| CRJ390FNSSI       | Forever New Blazer Hanger                                | 390mm | Metallic Grey hanger |
| FOREVER NEW CURVE |                                                          |       |                      |
| TU03FNCSSI        | Forever New CURVE Top Hanger                             | 460mm | Metallic Grey hanger |
| BU02N-FNCSSI      | Forever New CURVE Bottoms Hanger                         | 360mm | Metallic Grey hanger |
| SJHWM48FNCSSI     | Forever New CURVE Jacket Hanger                          | 480mm | Metallic Grey hanger |
| EVER NEW          |                                                          |       |                      |
| TU01NENSSI        | Ever New Top Hanger                                      | 430mm | Metallic Grey hanger |
| TU04NENSSI        | Ever New Top Hanger - Small                              | 380mm | Metallic Grey hanger |
| BU02N-ENSSI       | Ever New Bottom Hanger                                   | 360mm | Metallic Grey hanger |
| 4489NENSSI        | Ever New Jacket Hanger                                   | 430mm | Metallic Grey hanger |
| CRJ390ENSSI       | Ever New Blazer Hanger                                   | 390mm | Metallic Grey hanger |
| EVER NEW CURVE    |                                                          |       |                      |
| TU03ENCSSI        | Ever New CURVE Top Hanger                                | 460mm | Metallic Grey hanger |
| BU02N-ENCSSI      | Ever New CURVE Bottom Hanger Straight Clip (special pad) | 360mm | Metallic Grey hanger |
| SJHWM48ENCSSI     | Ever New CURVE Jacket Hanger                             | 480mm | Metallic Grey hanger |