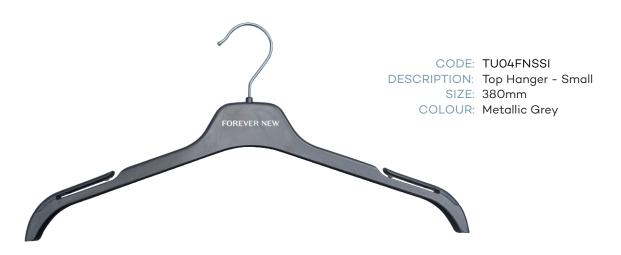

| FOREVER NEW       |                                                          |       |                      |
|-------------------|----------------------------------------------------------|-------|----------------------|
| CODE              | DESCRIPTION                                              | SIZE  | COLOUR               |
| TU01FNSSI         | Forever New Top Hanger                                   | 430mm | Metallic Grey hanger |
| TU04FNSSI         | Forever New Top Hanger - Small                           | 380mm | Metallic Grey hanger |
| BU02N-FNSSI       | Forever New Bottom Straight Clip (special pad)           | 360mm | Metallic Grey hanger |
| 4489FNSSI         | Forever New Jacket Hanger                                | 430mm | Metallic Grey hanger |
| CRJ390FNSSI       | Forever New Blazer Hanger                                | 390mm | Metallic Grey hanger |
| FOREVER NEW CURVE |                                                          |       |                      |
| TU03FNCSSI        | Forever New CURVE Top Hanger                             | 460mm | Metallic Grey hanger |
| BU02N-FNCSSI      | Forever New CURVE Bottoms Hanger                         | 360mm | Metallic Grey hanger |
| SJHWM48FNCSSI     | Forever New CURVE Jacket Hanger                          | 480mm | Metallic Grey hanger |
| EVER NEW          |                                                          |       |                      |
| TU01NENSSI        | Ever New Top Hanger                                      | 430mm | Metallic Grey hanger |
| TU04NENSSI        | Ever New Top Hanger - Small                              | 380mm | Metallic Grey hanger |
| BU02N-ENSSI       | Ever New Bottom Hanger                                   | 360mm | Metallic Grey hanger |
| 4489NENSSI        | Ever New Jacket Hanger                                   | 430mm | Metallic Grey hanger |
| CRJ390ENSSI       | Ever New Blazer Hanger                                   | 390mm | Metallic Grey hanger |
| EVER NEW CURVE    |                                                          |       |                      |
| TU03ENCSSI        | Ever New CURVE Top Hanger                                | 460mm | Metallic Grey hanger |
| BU02N-ENCSSI      | Ever New CURVE Bottom Hanger Straight Clip (special pad) | 360mm | Metallic Grey hanger |
| SJHWM48ENCSSI     | Ever New CURVE Jacket Hanger                             | 480mm | Metallic Grey hanger |

## Forever New Hangers