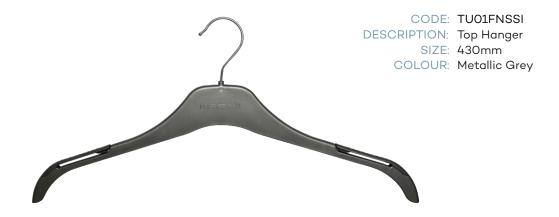

| FOREVER NEW       |                                                          |       |                      |
|-------------------|----------------------------------------------------------|-------|----------------------|
| CODE              | DESCRIPTION                                              | SIZE  | COLOUR               |
| TU01FNSSI         | Forever New Top Hanger                                   | 430mm | Metallic Grey hanger |
| TU04FNSSI         | Forever New Top Hanger - Small                           | 380mm | Metallic Grey hanger |
| BU02N-FNSSI       | Forever New Bottom Straight Clip (special pad)           | 360mm | Metallic Grey hanger |
| 4489FNSSI         | Forever New Jacket Hanger                                | 430mm | Metallic Grey hanger |
| CRJ390FNSSI       | Forever New Blazer Hanger                                | 390mm | Metallic Grey hanger |
| FOREVER NEW CURVE |                                                          |       |                      |
| TU03FNCSSI        | Forever New CURVE Top Hanger                             | 460mm | Metallic Grey hanger |
| BU02N-FNCSSI      | Forever New CURVE Bottoms Hanger                         | 360mm | Metallic Grey hanger |
| SJHWM48FNCSSI     | Forever New CURVE Jacket Hanger                          | 480mm | Metallic Grey hanger |
| EVER NEW          |                                                          |       |                      |
| TU01NENSSI        | Ever New Top Hanger                                      | 430mm | Metallic Grey hanger |
| TU04NENSSI        | Ever New Top Hanger - Small                              | 380mm | Metallic Grey hanger |
| BU02N-ENSSI       | Ever New Bottom Hanger                                   | 360mm | Metallic Grey hanger |
| 4489NENSSI        | Ever New Jacket Hanger                                   | 430mm | Metallic Grey hanger |
| CRJ390ENSSI       | Ever New Blazer Hanger                                   | 390mm | Metallic Grey hanger |
| EVER NEW CURVE    |                                                          |       |                      |
| TU03ENCSSI        | Ever New CURVE Top Hanger                                | 460mm | Metallic Grey hanger |
| BU02N-ENCSSI      | Ever New CURVE Bottom Hanger Straight Clip (special pad) | 360mm | Metallic Grey hanger |
| SJHWM48ENCSSI     | Ever New CURVE Jacket Hanger                             | 480mm | Metallic Grey hanger |

## Forever New Hangers