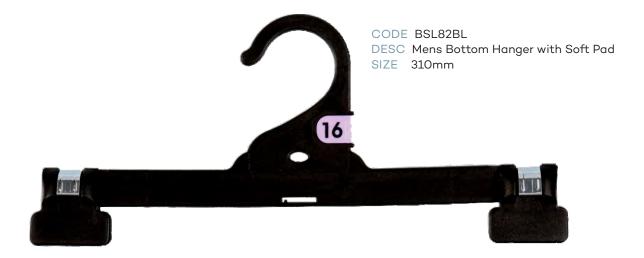

### Index - page 2

|            | LADIES TOPS                            |           |        |  |  |
|------------|----------------------------------------|-----------|--------|--|--|
| CODE       | DESCRIPTION                            | SIZE      | COLOUR |  |  |
| TH43BL     | Ladies Top Hanger                      | 400mm     | Black  |  |  |
| TH45BL     | Ladies Top Hanger                      | 460mm     | Black  |  |  |
| KN44BL     | Ladies Knitwear Hanger                 | 420mm     | Black  |  |  |
| KN47BL     | Ladies Knitwear Hanger                 | 460mm     | Black  |  |  |
| NIV-7 DE   |                                        | 400111111 | Bidek  |  |  |
|            | LADIES BOTTOMS                         |           |        |  |  |
| BH60BL     | Ladies Bottom Hanger                   | 210mm     | Black  |  |  |
| BH62BL     | Ladies Bottom Hanger                   | 310mm     | Black  |  |  |
| BSL82BL    | Ladies Bottom Hanger with Soft Pads    | 310mm     | Black  |  |  |
| BH63BL     | Ladies Bottom Hanger                   | 350mm     | Black  |  |  |
|            | LADIES SWIMWEAR                        |           |        |  |  |
| LH34BL     | Ladies Swimwear Hanger                 | 260mm     | Black  |  |  |
| LH76BL     | Ladies Swimwear Hanger                 | 310mm     | Black  |  |  |
|            | LADIES SLEEPWEAR                       | 2         |        |  |  |
| TH43BL     | Ladies Top Hanger                      | 400mm     | Black  |  |  |
| BH62BL     | Ladies Bottom Hanger                   | 310mm     | Black  |  |  |
| BH63BL     | Ladies Bottom Hanger                   | 350mm     | Black  |  |  |
| BH97BL     | Ladies Bottom Hanger                   | 320mm     | Black  |  |  |
| SWR27BL    | Ladies Sleepwear Hanger                | 270mm     | Black  |  |  |
|            | MENS TOPS                              |           |        |  |  |
| TH45BL     | Mens Top Hanger                        | 460mm     | Black  |  |  |
| TH46BL     | Mens Top Hanger                        | 520mm     | Black  |  |  |
| KN44BL     | Mens Knitwear Hanger                   | 420mm     | Black  |  |  |
| KN47BL     | Mens Knitwear Hanger                   | 460mm     | Black  |  |  |
| SU86BL     | Mens Jacket Hanger                     | 460mm     | Black  |  |  |
|            | MENS BOTTOMS                           |           |        |  |  |
| BH60BL     | Mens Bottom Hanger                     | 210mm     | Black  |  |  |
| BH63BL     | Mens Bottom Hanger                     | 350mm     | Black  |  |  |
| BSL82BL    | Mens Bottom Hanger with Soft Pads      | 310mm     | Black  |  |  |
| BC22A-SPBL | Mens Bottom Hanger                     | 220mm     | Black  |  |  |
| BH97BL     | Mens Trouser Hanger                    | 320mm     | Black  |  |  |
|            | MENS SLEEPWEAR                         |           |        |  |  |
| TH45BL     | Mens Top Sleepwear Hanger              | 400mm     | Black  |  |  |
| BH61LBL    | Mens Bottom Sleepwear Hanger with Loop | 280mm     | Black  |  |  |
| BH62BL     | Mens Bottom Sleepwear Hanger           | 310mm     | Black  |  |  |
| BH63BL     | Mens Bottom Sleepwear Hanger           | 350mm     | Black  |  |  |
| BH97BL     | Mens Trouse Sleepwear Hanger           | 320mm     | Black  |  |  |