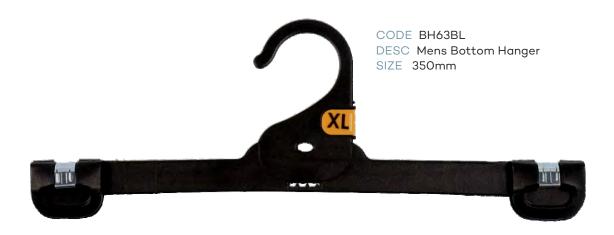

### Index - page 2

|            | LADIES TOPS                            |           |        |  |  |
|------------|----------------------------------------|-----------|--------|--|--|
| CODE       | DESCRIPTION                            | SIZE      | COLOUR |  |  |
| TH43BL     | Ladies Top Hanger                      | 400mm     | Black  |  |  |
| TH45BL     | Ladies Top Hanger                      | 460mm     | Black  |  |  |
| KN44BL     | Ladies Knitwear Hanger                 | 420mm     | Black  |  |  |
| KN47BL     | Ladies Knitwear Hanger                 | 460mm     | Black  |  |  |
| NIV-7 DE   |                                        | 400111111 | Bidek  |  |  |
|            | LADIES BOTTOMS                         |           |        |  |  |
| BH60BL     | Ladies Bottom Hanger                   | 210mm     | Black  |  |  |
| BH62BL     | Ladies Bottom Hanger                   | 310mm     | Black  |  |  |
| BSL82BL    | Ladies Bottom Hanger with Soft Pads    | 310mm     | Black  |  |  |
| BH63BL     | Ladies Bottom Hanger                   | 350mm     | Black  |  |  |
|            | LADIES SWIMWEAR                        |           |        |  |  |
| LH34BL     | Ladies Swimwear Hanger                 | 260mm     | Black  |  |  |
| LH76BL     | Ladies Swimwear Hanger                 | 310mm     | Black  |  |  |
|            | LADIES SLEEPWEAR                       | 2         |        |  |  |
| TH43BL     | Ladies Top Hanger                      | 400mm     | Black  |  |  |
| BH62BL     | Ladies Bottom Hanger                   | 310mm     | Black  |  |  |
| BH63BL     | Ladies Bottom Hanger                   | 350mm     | Black  |  |  |
| BH97BL     | Ladies Bottom Hanger                   | 320mm     | Black  |  |  |
| SWR27BL    | Ladies Sleepwear Hanger                | 270mm     | Black  |  |  |
|            | MENS TOPS                              |           |        |  |  |
| TH45BL     | Mens Top Hanger                        | 460mm     | Black  |  |  |
| TH46BL     | Mens Top Hanger                        | 520mm     | Black  |  |  |
| KN44BL     | Mens Knitwear Hanger                   | 420mm     | Black  |  |  |
| KN47BL     | Mens Knitwear Hanger                   | 460mm     | Black  |  |  |
| SU86BL     | Mens Jacket Hanger                     | 460mm     | Black  |  |  |
|            | MENS BOTTOMS                           |           |        |  |  |
| BH60BL     | Mens Bottom Hanger                     | 210mm     | Black  |  |  |
| BH63BL     | Mens Bottom Hanger                     | 350mm     | Black  |  |  |
| BSL82BL    | Mens Bottom Hanger with Soft Pads      | 310mm     | Black  |  |  |
| BC22A-SPBL | Mens Bottom Hanger                     | 220mm     | Black  |  |  |
| BH97BL     | Mens Trouser Hanger                    | 320mm     | Black  |  |  |
|            | MENS SLEEPWEAR                         |           |        |  |  |
| TH45BL     | Mens Top Sleepwear Hanger              | 400mm     | Black  |  |  |
| BH61LBL    | Mens Bottom Sleepwear Hanger with Loop | 280mm     | Black  |  |  |
| BH62BL     | Mens Bottom Sleepwear Hanger           | 310mm     | Black  |  |  |
| BH63BL     | Mens Bottom Sleepwear Hanger           | 350mm     | Black  |  |  |
| BH97BL     | Mens Trouse Sleepwear Hanger           | 320mm     | Black  |  |  |