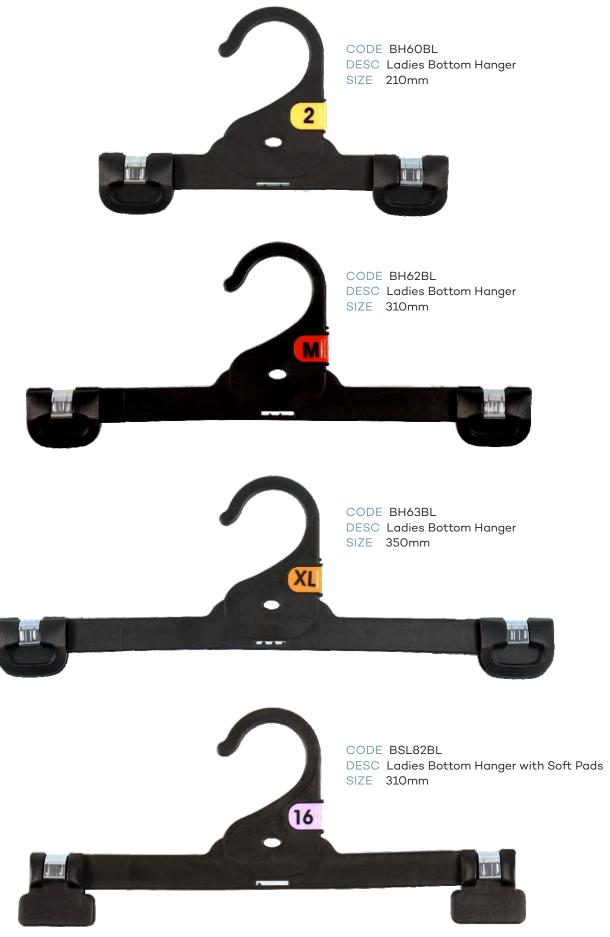

### Index - page 2

|            | LADIES TOPS                            |           |        |  |  |
|------------|----------------------------------------|-----------|--------|--|--|
| CODE       | DESCRIPTION                            | SIZE      | COLOUR |  |  |
| TH43BL     | Ladies Top Hanger                      | 400mm     | Black  |  |  |
| TH45BL     | Ladies Top Hanger                      | 460mm     | Black  |  |  |
| KN44BL     | Ladies Knitwear Hanger                 | 420mm     | Black  |  |  |
| KN47BL     | Ladies Knitwear Hanger                 | 460mm     | Black  |  |  |
| NIV-7 DE   |                                        | 400111111 | Bidek  |  |  |
|            | LADIES BOTTOMS                         |           |        |  |  |
| BH60BL     | Ladies Bottom Hanger                   | 210mm     | Black  |  |  |
| BH62BL     | Ladies Bottom Hanger                   | 310mm     | Black  |  |  |
| BSL82BL    | Ladies Bottom Hanger with Soft Pads    | 310mm     | Black  |  |  |
| BH63BL     | Ladies Bottom Hanger                   | 350mm     | Black  |  |  |
|            | LADIES SWIMWEAR                        |           |        |  |  |
| LH34BL     | Ladies Swimwear Hanger                 | 260mm     | Black  |  |  |
| LH76BL     | Ladies Swimwear Hanger                 | 310mm     | Black  |  |  |
|            | LADIES SLEEPWEAR                       | 2         |        |  |  |
| TH43BL     | Ladies Top Hanger                      | 400mm     | Black  |  |  |
| BH62BL     | Ladies Bottom Hanger                   | 310mm     | Black  |  |  |
| BH63BL     | Ladies Bottom Hanger                   | 350mm     | Black  |  |  |
| BH97BL     | Ladies Bottom Hanger                   | 320mm     | Black  |  |  |
| SWR27BL    | Ladies Sleepwear Hanger                | 270mm     | Black  |  |  |
|            | MENS TOPS                              |           |        |  |  |
| TH45BL     | Mens Top Hanger                        | 460mm     | Black  |  |  |
| TH46BL     | Mens Top Hanger                        | 520mm     | Black  |  |  |
| KN44BL     | Mens Knitwear Hanger                   | 420mm     | Black  |  |  |
| KN47BL     | Mens Knitwear Hanger                   | 460mm     | Black  |  |  |
| SU86BL     | Mens Jacket Hanger                     | 460mm     | Black  |  |  |
|            | MENS BOTTOMS                           |           |        |  |  |
| BH60BL     | Mens Bottom Hanger                     | 210mm     | Black  |  |  |
| BH63BL     | Mens Bottom Hanger                     | 350mm     | Black  |  |  |
| BSL82BL    | Mens Bottom Hanger with Soft Pads      | 310mm     | Black  |  |  |
| BC22A-SPBL | Mens Bottom Hanger                     | 220mm     | Black  |  |  |
| BH97BL     | Mens Trouser Hanger                    | 320mm     | Black  |  |  |
|            | MENS SLEEPWEAR                         |           |        |  |  |
| TH45BL     | Mens Top Sleepwear Hanger              | 400mm     | Black  |  |  |
| BH61LBL    | Mens Bottom Sleepwear Hanger with Loop | 280mm     | Black  |  |  |
| BH62BL     | Mens Bottom Sleepwear Hanger           | 310mm     | Black  |  |  |
| BH63BL     | Mens Bottom Sleepwear Hanger           | 350mm     | Black  |  |  |
| BH97BL     | Mens Trouse Sleepwear Hanger           | 320mm     | Black  |  |  |