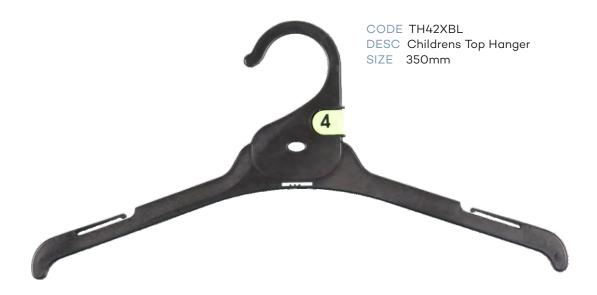

### Index - page 1

| CHILDRENS TOPS      |                                       |           |        |  |
|---------------------|---------------------------------------|-----------|--------|--|
| CODE                | DESCRIPTION                           | SIZE      | COLOUR |  |
| TH40XBL             | Infants Top Hanger                    | 250mm     | Black  |  |
| TH41XBL             | Childrens Top Hanger                  | 300mm     | Black  |  |
| TH42XBL             | Childrens Top Hanger                  | 350mm     | Black  |  |
|                     | CHILDRENS BOTTOM                      | S         |        |  |
| BH60BL              | Infants Bottom Hanger                 | 210mm     | Black  |  |
| BH64BL              | Infants Bottom Hanger                 | 260mm     | Black  |  |
| BH61BL              | Childrens Bottom Hanger               | 280mm     | Black  |  |
| PH54XBL             | Infants Bottom Prong Hanger           | 190mm     | Black  |  |
| PH54LXBL            | Infants Bottom Prong Hanger with Loop | 190mm     | Black  |  |
| PH55XBL             | Childrens Bottom Prong Hanger         | 250mm     | Black  |  |
| LH35BL              | Childrens Leggin Hanger               | 210mm     | Black  |  |
| LH34BL              | .H34BL Childrens Leggin Hanger        |           | Black  |  |
|                     | CHILDRENS SPECIALI                    | TY        |        |  |
| TP89BL              | Single Prong Hanger                   | 210mm     | Black  |  |
| TP90BL              | 2 Prong Hanger                        | 210mm     | Black  |  |
| TP91BL              | 3 Prong Hanger                        | 210mm     | Black  |  |
| TP95BL              | 5 Prong Hanger                        | 210mm     | Black  |  |
| FR78BL              | Frame Hanger                          | 250x320mm | Black  |  |
|                     | CHILDRENS SWIMWE                      | AR        |        |  |
| LH35BL              | Childrens Swimwear Hanger             | 210mm     | Black  |  |
| LH34BL              | Childrens Swimwear Hanger             | 260mm     | Black  |  |
| CHILDRENS SLEEPWEAR |                                       |           |        |  |
| TH41XBL             | Children Top Hanger                   | 300mm     | Black  |  |
| TH42XBL             | Children Top Hanger                   | 350mm     | Black  |  |
| TH40DSBL            | Children Top Double Hanger            | 250mm     | Black  |  |
| TH41DSBL            | Children Top Double Hanger            | 300mm     | Black  |  |
| TH42DSBL            | Children Top Double Hanger            | 350mm     | Black  |  |