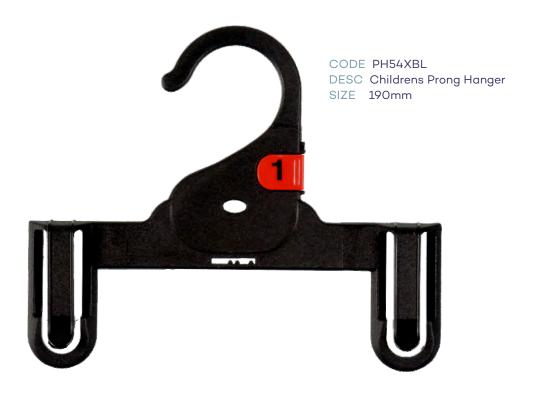

### Index - page 1

| CHILDRENS TOPS      |                                       |           |        |  |
|---------------------|---------------------------------------|-----------|--------|--|
| CODE                | DESCRIPTION                           | SIZE      | COLOUR |  |
| TH40XBL             | Infants Top Hanger                    | 250mm     | Black  |  |
| TH41XBL             | Childrens Top Hanger                  | 300mm     | Black  |  |
| TH42XBL             | Childrens Top Hanger                  | 350mm     | Black  |  |
|                     | CHILDRENS BOTTOM                      | S         |        |  |
| BH60BL              | Infants Bottom Hanger                 | 210mm     | Black  |  |
| BH64BL              | Infants Bottom Hanger                 | 260mm     | Black  |  |
| BH61BL              | Childrens Bottom Hanger               | 280mm     | Black  |  |
| PH54XBL             | Infants Bottom Prong Hanger           | 190mm     | Black  |  |
| PH54LXBL            | Infants Bottom Prong Hanger with Loop | 190mm     | Black  |  |
| PH55XBL             | Childrens Bottom Prong Hanger         | 250mm     | Black  |  |
| LH35BL              | Childrens Leggin Hanger               | 210mm     | Black  |  |
| LH34BL              | .H34BL Childrens Leggin Hanger        |           | Black  |  |
|                     | CHILDRENS SPECIALI                    | TY        |        |  |
| TP89BL              | Single Prong Hanger                   | 210mm     | Black  |  |
| TP90BL              | 2 Prong Hanger                        | 210mm     | Black  |  |
| TP91BL              | 3 Prong Hanger                        | 210mm     | Black  |  |
| TP95BL              | 5 Prong Hanger                        | 210mm     | Black  |  |
| FR78BL              | Frame Hanger                          | 250x320mm | Black  |  |
|                     | CHILDRENS SWIMWE                      | AR        |        |  |
| LH35BL              | Childrens Swimwear Hanger             | 210mm     | Black  |  |
| LH34BL              | Childrens Swimwear Hanger             | 260mm     | Black  |  |
| CHILDRENS SLEEPWEAR |                                       |           |        |  |
| TH41XBL             | Children Top Hanger                   | 300mm     | Black  |  |
| TH42XBL             | Children Top Hanger                   | 350mm     | Black  |  |
| TH40DSBL            | Children Top Double Hanger            | 250mm     | Black  |  |
| TH41DSBL            | Children Top Double Hanger            | 300mm     | Black  |  |
| TH42DSBL            | Children Top Double Hanger            | 350mm     | Black  |  |