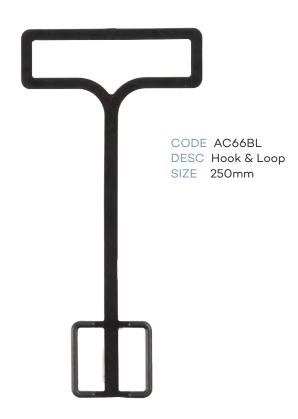

### Index - page 1

| CHILDRENS TOPS      |                                       |           |        |  |
|---------------------|---------------------------------------|-----------|--------|--|
| CODE                | DESCRIPTION                           | SIZE      | COLOUR |  |
| TH40XBL             | Infants Top Hanger                    | 250mm     | Black  |  |
| TH41XBL             | Childrens Top Hanger                  | 300mm     | Black  |  |
| TH42XBL             | Childrens Top Hanger                  | 350mm     | Black  |  |
|                     | CHILDRENS BOTTOM                      | S         |        |  |
| BH60BL              | Infants Bottom Hanger                 | 210mm     | Black  |  |
| BH64BL              | Infants Bottom Hanger                 | 260mm     | Black  |  |
| BH61BL              | Childrens Bottom Hanger               | 280mm     | Black  |  |
| PH54XBL             | Infants Bottom Prong Hanger           | 190mm     | Black  |  |
| PH54LXBL            | Infants Bottom Prong Hanger with Loop | 190mm     | Black  |  |
| PH55XBL             | Childrens Bottom Prong Hanger         | 250mm     | Black  |  |
| LH35BL              | Childrens Leggin Hanger               | 210mm     | Black  |  |
| LH34BL              | .H34BL Childrens Leggin Hanger        |           | Black  |  |
|                     | CHILDRENS SPECIALI                    | TY        |        |  |
| TP89BL              | Single Prong Hanger                   | 210mm     | Black  |  |
| TP90BL              | 2 Prong Hanger                        | 210mm     | Black  |  |
| TP91BL              | 3 Prong Hanger                        | 210mm     | Black  |  |
| TP95BL              | 5 Prong Hanger                        | 210mm     | Black  |  |
| FR78BL              | Frame Hanger                          | 250x320mm | Black  |  |
|                     | CHILDRENS SWIMWE                      | AR        |        |  |
| LH35BL              | Childrens Swimwear Hanger             | 210mm     | Black  |  |
| LH34BL              | Childrens Swimwear Hanger             | 260mm     | Black  |  |
| CHILDRENS SLEEPWEAR |                                       |           |        |  |
| TH41XBL             | Children Top Hanger                   | 300mm     | Black  |  |
| TH42XBL             | Children Top Hanger                   | 350mm     | Black  |  |
| TH40DSBL            | Children Top Double Hanger            | 250mm     | Black  |  |
| TH41DSBL            | Children Top Double Hanger            | 300mm     | Black  |  |
| TH42DSBL            | Children Top Double Hanger            | 350mm     | Black  |  |