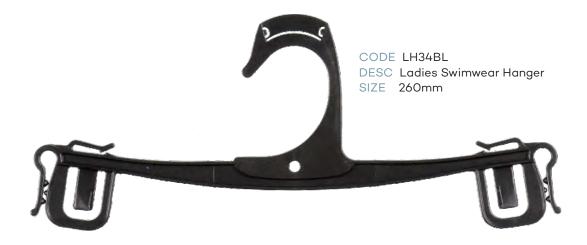

### Index - page 1

| CHILDRENS TOPS      |                                       |           |        |  |
|---------------------|---------------------------------------|-----------|--------|--|
| CODE                | DESCRIPTION                           | SIZE      | COLOUR |  |
| TH40XBL             | Infants Top Hanger                    | 250mm     | Black  |  |
| TH41XBL             | Childrens Top Hanger                  | 300mm     | Black  |  |
| TH42XBL             | Childrens Top Hanger                  | 350mm     | Black  |  |
|                     | CHILDRENS BOTTOM                      | S         |        |  |
| BH60BL              | Infants Bottom Hanger                 | 210mm     | Black  |  |
| BH64BL              | Infants Bottom Hanger                 | 260mm     | Black  |  |
| BH61BL              | Childrens Bottom Hanger               | 280mm     | Black  |  |
| PH54XBL             | Infants Bottom Prong Hanger           | 190mm     | Black  |  |
| PH54LXBL            | Infants Bottom Prong Hanger with Loop | 190mm     | Black  |  |
| PH55XBL             | Childrens Bottom Prong Hanger         | 250mm     | Black  |  |
| LH35BL              | Childrens Leggin Hanger               | 210mm     | Black  |  |
| LH34BL              | .H34BL Childrens Leggin Hanger        |           | Black  |  |
|                     | CHILDRENS SPECIALI                    | TY        |        |  |
| TP89BL              | Single Prong Hanger                   | 210mm     | Black  |  |
| TP90BL              | 2 Prong Hanger                        | 210mm     | Black  |  |
| TP91BL              | 3 Prong Hanger                        | 210mm     | Black  |  |
| TP95BL              | 5 Prong Hanger                        | 210mm     | Black  |  |
| FR78BL              | Frame Hanger                          | 250x320mm | Black  |  |
|                     | CHILDRENS SWIMWE                      | AR        |        |  |
| LH35BL              | Childrens Swimwear Hanger             | 210mm     | Black  |  |
| LH34BL              | Childrens Swimwear Hanger             | 260mm     | Black  |  |
| CHILDRENS SLEEPWEAR |                                       |           |        |  |
| TH41XBL             | Children Top Hanger                   | 300mm     | Black  |  |
| TH42XBL             | Children Top Hanger                   | 350mm     | Black  |  |
| TH40DSBL            | Children Top Double Hanger            | 250mm     | Black  |  |
| TH41DSBL            | Children Top Double Hanger            | 300mm     | Black  |  |
| TH42DSBL            | Children Top Double Hanger            | 350mm     | Black  |  |

### Index - page 2

|            | LADIES TOPS                            |           |        |  |  |
|------------|----------------------------------------|-----------|--------|--|--|
| CODE       | DESCRIPTION                            | SIZE      | COLOUR |  |  |
| TH43BL     | Ladies Top Hanger                      | 400mm     | Black  |  |  |
| TH45BL     | Ladies Top Hanger                      | 460mm     | Black  |  |  |
| KN44BL     | Ladies Knitwear Hanger                 | 420mm     | Black  |  |  |
| KN47BL     | Ladies Knitwear Hanger                 | 460mm     | Black  |  |  |
| NIV-7 DE   |                                        | 400111111 | Bidek  |  |  |
|            | LADIES BOTTOMS                         |           |        |  |  |
| BH60BL     | Ladies Bottom Hanger                   | 210mm     | Black  |  |  |
| BH62BL     | Ladies Bottom Hanger                   | 310mm     | Black  |  |  |
| BSL82BL    | Ladies Bottom Hanger with Soft Pads    | 310mm     | Black  |  |  |
| BH63BL     | Ladies Bottom Hanger                   | 350mm     | Black  |  |  |
|            | LADIES SWIMWEAR                        |           |        |  |  |
| LH34BL     | Ladies Swimwear Hanger                 | 260mm     | Black  |  |  |
| LH76BL     | Ladies Swimwear Hanger                 | 310mm     | Black  |  |  |
|            | LADIES SLEEPWEAR                       | 2         |        |  |  |
| TH43BL     | Ladies Top Hanger                      | 400mm     | Black  |  |  |
| BH62BL     | Ladies Bottom Hanger                   | 310mm     | Black  |  |  |
| BH63BL     | Ladies Bottom Hanger                   | 350mm     | Black  |  |  |
| BH97BL     | Ladies Bottom Hanger                   | 320mm     | Black  |  |  |
| SWR27BL    | Ladies Sleepwear Hanger                | 270mm     | Black  |  |  |
|            | MENS TOPS                              |           |        |  |  |
| TH45BL     | Mens Top Hanger                        | 460mm     | Black  |  |  |
| TH46BL     | Mens Top Hanger                        | 520mm     | Black  |  |  |
| KN44BL     | Mens Knitwear Hanger                   | 420mm     | Black  |  |  |
| KN47BL     | Mens Knitwear Hanger                   | 460mm     | Black  |  |  |
| SU86BL     | Mens Jacket Hanger                     | 460mm     | Black  |  |  |
|            | MENS BOTTOMS                           |           |        |  |  |
| BH60BL     | Mens Bottom Hanger                     | 210mm     | Black  |  |  |
| BH63BL     | Mens Bottom Hanger                     | 350mm     | Black  |  |  |
| BSL82BL    | Mens Bottom Hanger with Soft Pads      | 310mm     | Black  |  |  |
| BC22A-SPBL | Mens Bottom Hanger                     | 220mm     | Black  |  |  |
| BH97BL     | Mens Trouser Hanger                    | 320mm     | Black  |  |  |
|            | MENS SLEEPWEAR                         |           |        |  |  |
| TH45BL     | Mens Top Sleepwear Hanger              | 400mm     | Black  |  |  |
| BH61LBL    | Mens Bottom Sleepwear Hanger with Loop | 280mm     | Black  |  |  |
| BH62BL     | Mens Bottom Sleepwear Hanger           | 310mm     | Black  |  |  |
| BH63BL     | Mens Bottom Sleepwear Hanger           | 350mm     | Black  |  |  |
| BH97BL     | Mens Trouse Sleepwear Hanger           | 320mm     | Black  |  |  |