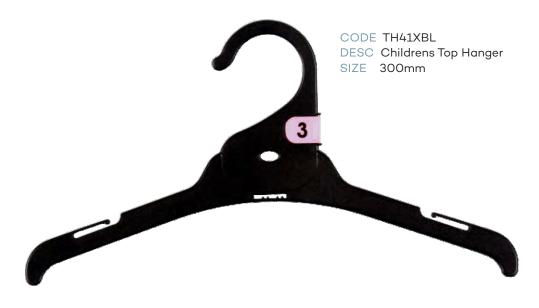

### Index - page 1

| CHILDRENS TOPS      |                                       |           |        |  |
|---------------------|---------------------------------------|-----------|--------|--|
| CODE                | DESCRIPTION                           | SIZE      | COLOUR |  |
| TH40XBL             | Infants Top Hanger                    | 250mm     | Black  |  |
| TH41XBL             | Childrens Top Hanger                  | 300mm     | Black  |  |
| TH42XBL             | Childrens Top Hanger                  | 350mm     | Black  |  |
|                     | CHILDRENS BOTTOM                      | S         |        |  |
| BH60BL              | Infants Bottom Hanger                 | 210mm     | Black  |  |
| BH64BL              | Infants Bottom Hanger                 | 260mm     | Black  |  |
| BH61BL              | Childrens Bottom Hanger               | 280mm     | Black  |  |
| PH54XBL             | Infants Bottom Prong Hanger           | 190mm     | Black  |  |
| PH54LXBL            | Infants Bottom Prong Hanger with Loop | 190mm     | Black  |  |
| PH55XBL             | Childrens Bottom Prong Hanger         | 250mm     | Black  |  |
| LH35BL              | Childrens Leggin Hanger               | 210mm     | Black  |  |
| LH34BL              | .H34BL Childrens Leggin Hanger        |           | Black  |  |
|                     | CHILDRENS SPECIALI                    | TY        |        |  |
| TP89BL              | Single Prong Hanger                   | 210mm     | Black  |  |
| TP90BL              | 2 Prong Hanger                        | 210mm     | Black  |  |
| TP91BL              | 3 Prong Hanger                        | 210mm     | Black  |  |
| TP95BL              | 5 Prong Hanger                        | 210mm     | Black  |  |
| FR78BL              | Frame Hanger                          | 250x320mm | Black  |  |
|                     | CHILDRENS SWIMWE                      | AR        |        |  |
| LH35BL              | Childrens Swimwear Hanger             | 210mm     | Black  |  |
| LH34BL              | Childrens Swimwear Hanger             | 260mm     | Black  |  |
| CHILDRENS SLEEPWEAR |                                       |           |        |  |
| TH41XBL             | Children Top Hanger                   | 300mm     | Black  |  |
| TH42XBL             | Children Top Hanger                   | 350mm     | Black  |  |
| TH40DSBL            | Children Top Double Hanger            | 250mm     | Black  |  |
| TH41DSBL            | Children Top Double Hanger            | 300mm     | Black  |  |
| TH42DSBL            | Children Top Double Hanger            | 350mm     | Black  |  |