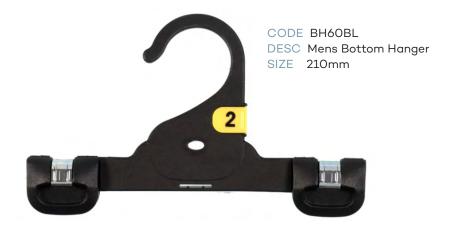

### Index - page 2

|            | LADIES TOPS                            |           |        |  |  |
|------------|----------------------------------------|-----------|--------|--|--|
| CODE       | DESCRIPTION                            | SIZE      | COLOUR |  |  |
| TH43BL     | Ladies Top Hanger                      | 400mm     | Black  |  |  |
| TH45BL     | Ladies Top Hanger                      | 460mm     | Black  |  |  |
| KN44BL     | Ladies Knitwear Hanger                 | 420mm     | Black  |  |  |
| KN47BL     | Ladies Knitwear Hanger                 | 460mm     | Black  |  |  |
| NIV-7 DE   |                                        | 400111111 | Bidek  |  |  |
|            | LADIES BOTTOMS                         |           |        |  |  |
| BH60BL     | Ladies Bottom Hanger                   | 210mm     | Black  |  |  |
| BH62BL     | Ladies Bottom Hanger                   | 310mm     | Black  |  |  |
| BSL82BL    | Ladies Bottom Hanger with Soft Pads    | 310mm     | Black  |  |  |
| BH63BL     | Ladies Bottom Hanger                   | 350mm     | Black  |  |  |
|            | LADIES SWIMWEAR                        |           |        |  |  |
| LH34BL     | Ladies Swimwear Hanger                 | 260mm     | Black  |  |  |
| LH76BL     | Ladies Swimwear Hanger                 | 310mm     | Black  |  |  |
|            | LADIES SLEEPWEAR                       | 2         |        |  |  |
| TH43BL     | Ladies Top Hanger                      | 400mm     | Black  |  |  |
| BH62BL     | Ladies Bottom Hanger                   | 310mm     | Black  |  |  |
| BH63BL     | Ladies Bottom Hanger                   | 350mm     | Black  |  |  |
| BH97BL     | Ladies Bottom Hanger                   | 320mm     | Black  |  |  |
| SWR27BL    | Ladies Sleepwear Hanger                | 270mm     | Black  |  |  |
|            | MENS TOPS                              |           |        |  |  |
| TH45BL     | Mens Top Hanger                        | 460mm     | Black  |  |  |
| TH46BL     | Mens Top Hanger                        | 520mm     | Black  |  |  |
| KN44BL     | Mens Knitwear Hanger                   | 420mm     | Black  |  |  |
| KN47BL     | Mens Knitwear Hanger                   | 460mm     | Black  |  |  |
| SU86BL     | Mens Jacket Hanger                     | 460mm     | Black  |  |  |
|            | MENS BOTTOMS                           |           |        |  |  |
| BH60BL     | Mens Bottom Hanger                     | 210mm     | Black  |  |  |
| BH63BL     | Mens Bottom Hanger                     | 350mm     | Black  |  |  |
| BSL82BL    | Mens Bottom Hanger with Soft Pads      | 310mm     | Black  |  |  |
| BC22A-SPBL | Mens Bottom Hanger                     | 220mm     | Black  |  |  |
| BH97BL     | Mens Trouser Hanger                    | 320mm     | Black  |  |  |
|            | MENS SLEEPWEAR                         |           |        |  |  |
| TH45BL     | Mens Top Sleepwear Hanger              | 400mm     | Black  |  |  |
| BH61LBL    | Mens Bottom Sleepwear Hanger with Loop | 280mm     | Black  |  |  |
| BH62BL     | Mens Bottom Sleepwear Hanger           | 310mm     | Black  |  |  |
| BH63BL     | Mens Bottom Sleepwear Hanger           | 350mm     | Black  |  |  |
| BH97BL     | Mens Trouse Sleepwear Hanger           | 320mm     | Black  |  |  |