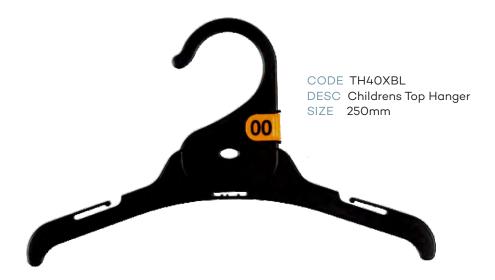

### Index - page 1

| CHILDRENS TOPS      |                                       |           |        |  |
|---------------------|---------------------------------------|-----------|--------|--|
| CODE                | DESCRIPTION                           | SIZE      | COLOUR |  |
| TH40XBL             | Infants Top Hanger                    | 250mm     | Black  |  |
| TH41XBL             | Childrens Top Hanger                  | 300mm     | Black  |  |
| TH42XBL             | Childrens Top Hanger                  | 350mm     | Black  |  |
|                     | CHILDRENS BOTTOM                      | S         |        |  |
| BH60BL              | Infants Bottom Hanger                 | 210mm     | Black  |  |
| BH64BL              | Infants Bottom Hanger                 | 260mm     | Black  |  |
| BH61BL              | Childrens Bottom Hanger               | 280mm     | Black  |  |
| PH54XBL             | Infants Bottom Prong Hanger           | 190mm     | Black  |  |
| PH54LXBL            | Infants Bottom Prong Hanger with Loop | 190mm     | Black  |  |
| PH55XBL             | Childrens Bottom Prong Hanger         | 250mm     | Black  |  |
| LH35BL              | Childrens Leggin Hanger               | 210mm     | Black  |  |
| LH34BL              | .H34BL Childrens Leggin Hanger        |           | Black  |  |
|                     | CHILDRENS SPECIALI                    | TY        |        |  |
| TP89BL              | Single Prong Hanger                   | 210mm     | Black  |  |
| TP90BL              | 2 Prong Hanger                        | 210mm     | Black  |  |
| TP91BL              | 3 Prong Hanger                        | 210mm     | Black  |  |
| TP95BL              | 5 Prong Hanger                        | 210mm     | Black  |  |
| FR78BL              | Frame Hanger                          | 250x320mm | Black  |  |
|                     | CHILDRENS SWIMWE                      | AR        |        |  |
| LH35BL              | Childrens Swimwear Hanger             | 210mm     | Black  |  |
| LH34BL              | Childrens Swimwear Hanger             | 260mm     | Black  |  |
| CHILDRENS SLEEPWEAR |                                       |           |        |  |
| TH41XBL             | Children Top Hanger                   | 300mm     | Black  |  |
| TH42XBL             | Children Top Hanger                   | 350mm     | Black  |  |
| TH40DSBL            | Children Top Double Hanger            | 250mm     | Black  |  |
| TH41DSBL            | Children Top Double Hanger            | 300mm     | Black  |  |
| TH42DSBL            | Children Top Double Hanger            | 350mm     | Black  |  |