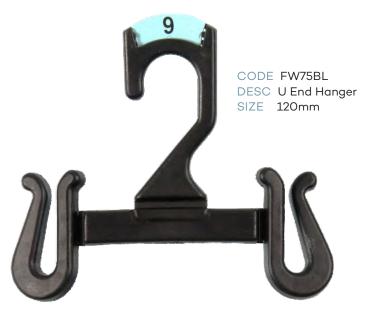

### Index - page 1

| CHILDRENS TOPS      |                                       |           |        |  |
|---------------------|---------------------------------------|-----------|--------|--|
| CODE                | DESCRIPTION                           | SIZE      | COLOUR |  |
| TH40XBL             | Infants Top Hanger                    | 250mm     | Black  |  |
| TH41XBL             | Childrens Top Hanger                  | 300mm     | Black  |  |
| TH42XBL             | Childrens Top Hanger                  | 350mm     | Black  |  |
|                     | CHILDRENS BOTTOM                      | S         |        |  |
| BH60BL              | Infants Bottom Hanger                 | 210mm     | Black  |  |
| BH64BL              | Infants Bottom Hanger                 | 260mm     | Black  |  |
| BH61BL              | Childrens Bottom Hanger               | 280mm     | Black  |  |
| PH54XBL             | Infants Bottom Prong Hanger           | 190mm     | Black  |  |
| PH54LXBL            | Infants Bottom Prong Hanger with Loop | 190mm     | Black  |  |
| PH55XBL             | Childrens Bottom Prong Hanger         | 250mm     | Black  |  |
| LH35BL              | Childrens Leggin Hanger               | 210mm     | Black  |  |
| LH34BL              | .H34BL Childrens Leggin Hanger        |           | Black  |  |
|                     | CHILDRENS SPECIALI                    | TY        |        |  |
| TP89BL              | Single Prong Hanger                   | 210mm     | Black  |  |
| TP90BL              | 2 Prong Hanger                        | 210mm     | Black  |  |
| TP91BL              | 3 Prong Hanger                        | 210mm     | Black  |  |
| TP95BL              | 5 Prong Hanger                        | 210mm     | Black  |  |
| FR78BL              | Frame Hanger                          | 250x320mm | Black  |  |
|                     | CHILDRENS SWIMWE                      | AR        |        |  |
| LH35BL              | Childrens Swimwear Hanger             | 210mm     | Black  |  |
| LH34BL              | Childrens Swimwear Hanger             | 260mm     | Black  |  |
| CHILDRENS SLEEPWEAR |                                       |           |        |  |
| TH41XBL             | Children Top Hanger                   | 300mm     | Black  |  |
| TH42XBL             | Children Top Hanger                   | 350mm     | Black  |  |
| TH40DSBL            | Children Top Double Hanger            | 250mm     | Black  |  |
| TH41DSBL            | Children Top Double Hanger            | 300mm     | Black  |  |
| TH42DSBL            | Children Top Double Hanger            | 350mm     | Black  |  |