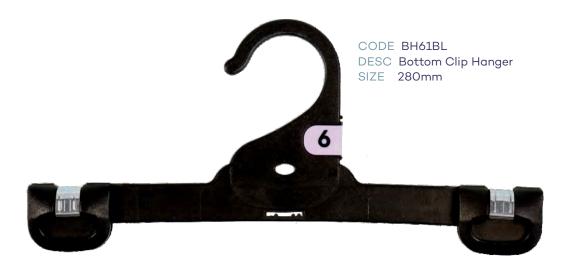

### Index - page 1

| CHILDRENS TOPS      |                                       |           |        |  |
|---------------------|---------------------------------------|-----------|--------|--|
| CODE                | DESCRIPTION                           | SIZE      | COLOUR |  |
| TH40XBL             | Infants Top Hanger                    | 250mm     | Black  |  |
| TH41XBL             | Childrens Top Hanger                  | 300mm     | Black  |  |
| TH42XBL             | Childrens Top Hanger                  | 350mm     | Black  |  |
|                     | CHILDRENS BOTTOM                      | S         |        |  |
| BH60BL              | Infants Bottom Hanger                 | 210mm     | Black  |  |
| BH64BL              | Infants Bottom Hanger                 | 260mm     | Black  |  |
| BH61BL              | Childrens Bottom Hanger               | 280mm     | Black  |  |
| PH54XBL             | Infants Bottom Prong Hanger           | 190mm     | Black  |  |
| PH54LXBL            | Infants Bottom Prong Hanger with Loop | 190mm     | Black  |  |
| PH55XBL             | Childrens Bottom Prong Hanger         | 250mm     | Black  |  |
| LH35BL              | Childrens Leggin Hanger               | 210mm     | Black  |  |
| LH34BL              | .H34BL Childrens Leggin Hanger        |           | Black  |  |
|                     | CHILDRENS SPECIALI                    | TY        |        |  |
| TP89BL              | Single Prong Hanger                   | 210mm     | Black  |  |
| TP90BL              | 2 Prong Hanger                        | 210mm     | Black  |  |
| TP91BL              | 3 Prong Hanger                        | 210mm     | Black  |  |
| TP95BL              | 5 Prong Hanger                        | 210mm     | Black  |  |
| FR78BL              | Frame Hanger                          | 250x320mm | Black  |  |
|                     | CHILDRENS SWIMWE                      | AR        |        |  |
| LH35BL              | Childrens Swimwear Hanger             | 210mm     | Black  |  |
| LH34BL              | Childrens Swimwear Hanger             | 260mm     | Black  |  |
| CHILDRENS SLEEPWEAR |                                       |           |        |  |
| TH41XBL             | Children Top Hanger                   | 300mm     | Black  |  |
| TH42XBL             | Children Top Hanger                   | 350mm     | Black  |  |
| TH40DSBL            | Children Top Double Hanger            | 250mm     | Black  |  |
| TH41DSBL            | Children Top Double Hanger            | 300mm     | Black  |  |
| TH42DSBL            | Children Top Double Hanger            | 350mm     | Black  |  |