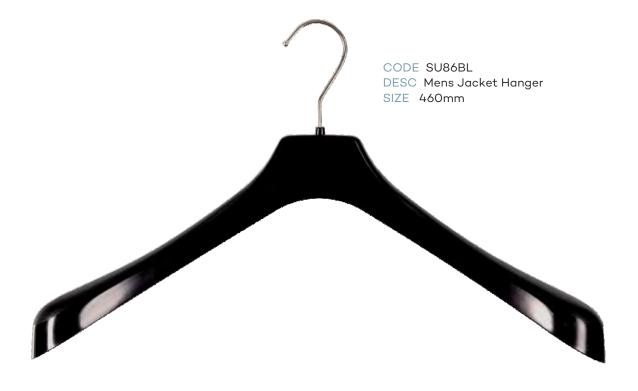

### Index - page 2

|            | LADIES TOPS                            |           |        |  |  |
|------------|----------------------------------------|-----------|--------|--|--|
| CODE       | DESCRIPTION                            | SIZE      | COLOUR |  |  |
| TH43BL     | Ladies Top Hanger                      | 400mm     | Black  |  |  |
| TH45BL     | Ladies Top Hanger                      | 460mm     | Black  |  |  |
| KN44BL     | Ladies Knitwear Hanger                 | 420mm     | Black  |  |  |
| KN47BL     | Ladies Knitwear Hanger                 | 460mm     | Black  |  |  |
| NIV-7 DE   |                                        | 400111111 | Bidek  |  |  |
|            | LADIES BOTTOMS                         |           |        |  |  |
| BH60BL     | Ladies Bottom Hanger                   | 210mm     | Black  |  |  |
| BH62BL     | Ladies Bottom Hanger                   | 310mm     | Black  |  |  |
| BSL82BL    | Ladies Bottom Hanger with Soft Pads    | 310mm     | Black  |  |  |
| BH63BL     | Ladies Bottom Hanger                   | 350mm     | Black  |  |  |
|            | LADIES SWIMWEAR                        |           |        |  |  |
| LH34BL     | Ladies Swimwear Hanger                 | 260mm     | Black  |  |  |
| LH76BL     | Ladies Swimwear Hanger                 | 310mm     | Black  |  |  |
|            | LADIES SLEEPWEAR                       | 2         |        |  |  |
| TH43BL     | Ladies Top Hanger                      | 400mm     | Black  |  |  |
| BH62BL     | Ladies Bottom Hanger                   | 310mm     | Black  |  |  |
| BH63BL     | Ladies Bottom Hanger                   | 350mm     | Black  |  |  |
| BH97BL     | Ladies Bottom Hanger                   | 320mm     | Black  |  |  |
| SWR27BL    | Ladies Sleepwear Hanger                | 270mm     | Black  |  |  |
|            | MENS TOPS                              |           |        |  |  |
| TH45BL     | Mens Top Hanger                        | 460mm     | Black  |  |  |
| TH46BL     | Mens Top Hanger                        | 520mm     | Black  |  |  |
| KN44BL     | Mens Knitwear Hanger                   | 420mm     | Black  |  |  |
| KN47BL     | Mens Knitwear Hanger                   | 460mm     | Black  |  |  |
| SU86BL     | Mens Jacket Hanger                     | 460mm     | Black  |  |  |
|            | MENS BOTTOMS                           |           |        |  |  |
| BH60BL     | Mens Bottom Hanger                     | 210mm     | Black  |  |  |
| BH63BL     | Mens Bottom Hanger                     | 350mm     | Black  |  |  |
| BSL82BL    | Mens Bottom Hanger with Soft Pads      | 310mm     | Black  |  |  |
| BC22A-SPBL | Mens Bottom Hanger                     | 220mm     | Black  |  |  |
| BH97BL     | Mens Trouser Hanger                    | 320mm     | Black  |  |  |
|            | MENS SLEEPWEAR                         |           |        |  |  |
| TH45BL     | Mens Top Sleepwear Hanger              | 400mm     | Black  |  |  |
| BH61LBL    | Mens Bottom Sleepwear Hanger with Loop | 280mm     | Black  |  |  |
| BH62BL     | Mens Bottom Sleepwear Hanger           | 310mm     | Black  |  |  |
| BH63BL     | Mens Bottom Sleepwear Hanger           | 350mm     | Black  |  |  |
| BH97BL     | Mens Trouse Sleepwear Hanger           | 320mm     | Black  |  |  |