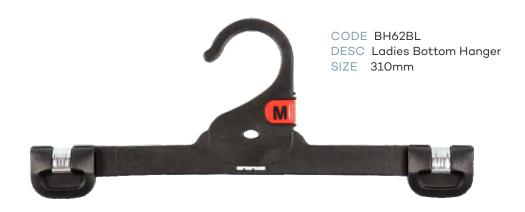

### Index - page 2

|            | LADIES TOPS                            |           |        |  |  |
|------------|----------------------------------------|-----------|--------|--|--|
| CODE       | DESCRIPTION                            | SIZE      | COLOUR |  |  |
| TH43BL     | Ladies Top Hanger                      | 400mm     | Black  |  |  |
| TH45BL     | Ladies Top Hanger                      | 460mm     | Black  |  |  |
| KN44BL     | Ladies Knitwear Hanger                 | 420mm     | Black  |  |  |
| KN47BL     | Ladies Knitwear Hanger                 | 460mm     | Black  |  |  |
| NIV-7 DE   |                                        | 400111111 | Bidek  |  |  |
|            | LADIES BOTTOMS                         |           |        |  |  |
| BH60BL     | Ladies Bottom Hanger                   | 210mm     | Black  |  |  |
| BH62BL     | Ladies Bottom Hanger                   | 310mm     | Black  |  |  |
| BSL82BL    | Ladies Bottom Hanger with Soft Pads    | 310mm     | Black  |  |  |
| BH63BL     | Ladies Bottom Hanger                   | 350mm     | Black  |  |  |
|            | LADIES SWIMWEAR                        |           |        |  |  |
| LH34BL     | Ladies Swimwear Hanger                 | 260mm     | Black  |  |  |
| LH76BL     | Ladies Swimwear Hanger                 | 310mm     | Black  |  |  |
|            | LADIES SLEEPWEAR                       | 2         |        |  |  |
| TH43BL     | Ladies Top Hanger                      | 400mm     | Black  |  |  |
| BH62BL     | Ladies Bottom Hanger                   | 310mm     | Black  |  |  |
| BH63BL     | Ladies Bottom Hanger                   | 350mm     | Black  |  |  |
| BH97BL     | Ladies Bottom Hanger                   | 320mm     | Black  |  |  |
| SWR27BL    | Ladies Sleepwear Hanger                | 270mm     | Black  |  |  |
|            | MENS TOPS                              |           |        |  |  |
| TH45BL     | Mens Top Hanger                        | 460mm     | Black  |  |  |
| TH46BL     | Mens Top Hanger                        | 520mm     | Black  |  |  |
| KN44BL     | Mens Knitwear Hanger                   | 420mm     | Black  |  |  |
| KN47BL     | Mens Knitwear Hanger                   | 460mm     | Black  |  |  |
| SU86BL     | Mens Jacket Hanger                     | 460mm     | Black  |  |  |
|            | MENS BOTTOMS                           |           |        |  |  |
| BH60BL     | Mens Bottom Hanger                     | 210mm     | Black  |  |  |
| BH63BL     | Mens Bottom Hanger                     | 350mm     | Black  |  |  |
| BSL82BL    | Mens Bottom Hanger with Soft Pads      | 310mm     | Black  |  |  |
| BC22A-SPBL | Mens Bottom Hanger                     | 220mm     | Black  |  |  |
| BH97BL     | Mens Trouser Hanger                    | 320mm     | Black  |  |  |
|            | MENS SLEEPWEAR                         |           |        |  |  |
| TH45BL     | Mens Top Sleepwear Hanger              | 400mm     | Black  |  |  |
| BH61LBL    | Mens Bottom Sleepwear Hanger with Loop | 280mm     | Black  |  |  |
| BH62BL     | Mens Bottom Sleepwear Hanger           | 310mm     | Black  |  |  |
| BH63BL     | Mens Bottom Sleepwear Hanger           | 350mm     | Black  |  |  |
| BH97BL     | Mens Trouse Sleepwear Hanger           | 320mm     | Black  |  |  |