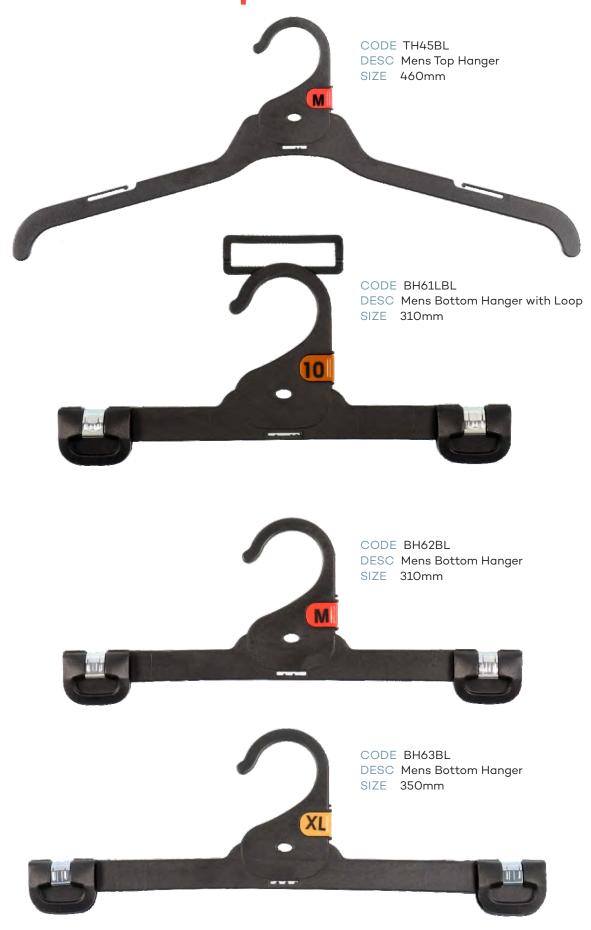

### Index - page 2

|            | LADIES TOPS                            |           |        |  |  |
|------------|----------------------------------------|-----------|--------|--|--|
| CODE       | DESCRIPTION                            | SIZE      | COLOUR |  |  |
| TH43BL     | Ladies Top Hanger                      | 400mm     | Black  |  |  |
| TH45BL     | Ladies Top Hanger                      | 460mm     | Black  |  |  |
| KN44BL     | Ladies Knitwear Hanger                 | 420mm     | Black  |  |  |
| KN47BL     | Ladies Knitwear Hanger                 | 460mm     | Black  |  |  |
| NIV-7 DE   |                                        | 400111111 | Bidek  |  |  |
|            | LADIES BOTTOMS                         |           |        |  |  |
| BH60BL     | Ladies Bottom Hanger                   | 210mm     | Black  |  |  |
| BH62BL     | Ladies Bottom Hanger                   | 310mm     | Black  |  |  |
| BSL82BL    | Ladies Bottom Hanger with Soft Pads    | 310mm     | Black  |  |  |
| BH63BL     | Ladies Bottom Hanger                   | 350mm     | Black  |  |  |
|            | LADIES SWIMWEAR                        |           |        |  |  |
| LH34BL     | Ladies Swimwear Hanger                 | 260mm     | Black  |  |  |
| LH76BL     | Ladies Swimwear Hanger                 | 310mm     | Black  |  |  |
|            | LADIES SLEEPWEAR                       | 2         |        |  |  |
| TH43BL     | Ladies Top Hanger                      | 400mm     | Black  |  |  |
| BH62BL     | Ladies Bottom Hanger                   | 310mm     | Black  |  |  |
| BH63BL     | Ladies Bottom Hanger                   | 350mm     | Black  |  |  |
| BH97BL     | Ladies Bottom Hanger                   | 320mm     | Black  |  |  |
| SWR27BL    | Ladies Sleepwear Hanger                | 270mm     | Black  |  |  |
|            | MENS TOPS                              |           |        |  |  |
| TH45BL     | Mens Top Hanger                        | 460mm     | Black  |  |  |
| TH46BL     | Mens Top Hanger                        | 520mm     | Black  |  |  |
| KN44BL     | Mens Knitwear Hanger                   | 420mm     | Black  |  |  |
| KN47BL     | Mens Knitwear Hanger                   | 460mm     | Black  |  |  |
| SU86BL     | Mens Jacket Hanger                     | 460mm     | Black  |  |  |
|            | MENS BOTTOMS                           |           |        |  |  |
| BH60BL     | Mens Bottom Hanger                     | 210mm     | Black  |  |  |
| BH63BL     | Mens Bottom Hanger                     | 350mm     | Black  |  |  |
| BSL82BL    | Mens Bottom Hanger with Soft Pads      | 310mm     | Black  |  |  |
| BC22A-SPBL | Mens Bottom Hanger                     | 220mm     | Black  |  |  |
| BH97BL     | Mens Trouser Hanger                    | 320mm     | Black  |  |  |
|            | MENS SLEEPWEAR                         |           |        |  |  |
| TH45BL     | Mens Top Sleepwear Hanger              | 400mm     | Black  |  |  |
| BH61LBL    | Mens Bottom Sleepwear Hanger with Loop | 280mm     | Black  |  |  |
| BH62BL     | Mens Bottom Sleepwear Hanger           | 310mm     | Black  |  |  |
| BH63BL     | Mens Bottom Sleepwear Hanger           | 350mm     | Black  |  |  |
| BH97BL     | Mens Trouse Sleepwear Hanger           | 320mm     | Black  |  |  |