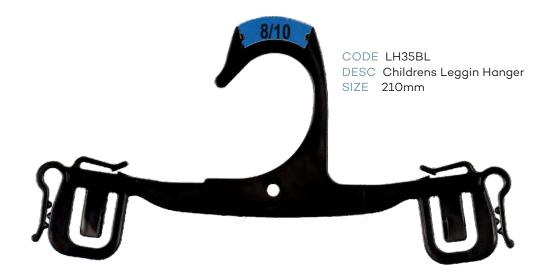

### Index - page 1

| CHILDRENS TOPS      |                                       |           |        |  |
|---------------------|---------------------------------------|-----------|--------|--|
| CODE                | DESCRIPTION                           | SIZE      | COLOUR |  |
| TH40XBL             | Infants Top Hanger                    | 250mm     | Black  |  |
| TH41XBL             | Childrens Top Hanger                  | 300mm     | Black  |  |
| TH42XBL             | Childrens Top Hanger                  | 350mm     | Black  |  |
|                     | CHILDRENS BOTTOM                      | S         |        |  |
| BH60BL              | Infants Bottom Hanger                 | 210mm     | Black  |  |
| BH64BL              | Infants Bottom Hanger                 | 260mm     | Black  |  |
| BH61BL              | Childrens Bottom Hanger               | 280mm     | Black  |  |
| PH54XBL             | Infants Bottom Prong Hanger           | 190mm     | Black  |  |
| PH54LXBL            | Infants Bottom Prong Hanger with Loop | 190mm     | Black  |  |
| PH55XBL             | Childrens Bottom Prong Hanger         | 250mm     | Black  |  |
| LH35BL              | Childrens Leggin Hanger               | 210mm     | Black  |  |
| LH34BL              | .H34BL Childrens Leggin Hanger        |           | Black  |  |
|                     | CHILDRENS SPECIALI                    | TY        |        |  |
| TP89BL              | Single Prong Hanger                   | 210mm     | Black  |  |
| TP90BL              | 2 Prong Hanger                        | 210mm     | Black  |  |
| TP91BL              | 3 Prong Hanger                        | 210mm     | Black  |  |
| TP95BL              | 5 Prong Hanger                        | 210mm     | Black  |  |
| FR78BL              | Frame Hanger                          | 250x320mm | Black  |  |
|                     | CHILDRENS SWIMWE                      | AR        |        |  |
| LH35BL              | Childrens Swimwear Hanger             | 210mm     | Black  |  |
| LH34BL              | Childrens Swimwear Hanger             | 260mm     | Black  |  |
| CHILDRENS SLEEPWEAR |                                       |           |        |  |
| TH41XBL             | Children Top Hanger                   | 300mm     | Black  |  |
| TH42XBL             | Children Top Hanger                   | 350mm     | Black  |  |
| TH40DSBL            | Children Top Double Hanger            | 250mm     | Black  |  |
| TH41DSBL            | Children Top Double Hanger            | 300mm     | Black  |  |
| TH42DSBL            | Children Top Double Hanger            | 350mm     | Black  |  |