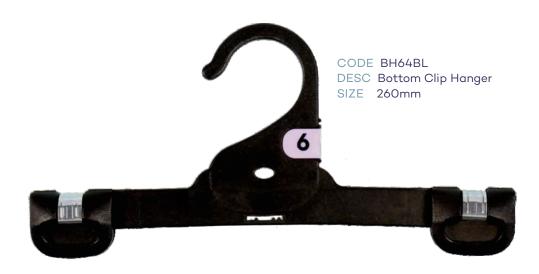

### Index - page 1

| CHILDRENS TOPS      |                                       |           |        |  |
|---------------------|---------------------------------------|-----------|--------|--|
| CODE                | DESCRIPTION                           | SIZE      | COLOUR |  |
| TH40XBL             | Infants Top Hanger                    | 250mm     | Black  |  |
| TH41XBL             | Childrens Top Hanger                  | 300mm     | Black  |  |
| TH42XBL             | Childrens Top Hanger                  | 350mm     | Black  |  |
|                     | CHILDRENS BOTTOM                      | S         |        |  |
| BH60BL              | Infants Bottom Hanger                 | 210mm     | Black  |  |
| BH64BL              | Infants Bottom Hanger                 | 260mm     | Black  |  |
| BH61BL              | Childrens Bottom Hanger               | 280mm     | Black  |  |
| PH54XBL             | Infants Bottom Prong Hanger           | 190mm     | Black  |  |
| PH54LXBL            | Infants Bottom Prong Hanger with Loop | 190mm     | Black  |  |
| PH55XBL             | Childrens Bottom Prong Hanger         | 250mm     | Black  |  |
| LH35BL              | Childrens Leggin Hanger               | 210mm     | Black  |  |
| LH34BL              | .H34BL Childrens Leggin Hanger        |           | Black  |  |
|                     | CHILDRENS SPECIALI                    | TY        |        |  |
| TP89BL              | Single Prong Hanger                   | 210mm     | Black  |  |
| TP90BL              | 2 Prong Hanger                        | 210mm     | Black  |  |
| TP91BL              | 3 Prong Hanger                        | 210mm     | Black  |  |
| TP95BL              | 5 Prong Hanger                        | 210mm     | Black  |  |
| FR78BL              | Frame Hanger                          | 250x320mm | Black  |  |
|                     | CHILDRENS SWIMWE                      | AR        |        |  |
| LH35BL              | Childrens Swimwear Hanger             | 210mm     | Black  |  |
| LH34BL              | Childrens Swimwear Hanger             | 260mm     | Black  |  |
| CHILDRENS SLEEPWEAR |                                       |           |        |  |
| TH41XBL             | Children Top Hanger                   | 300mm     | Black  |  |
| TH42XBL             | Children Top Hanger                   | 350mm     | Black  |  |
| TH40DSBL            | Children Top Double Hanger            | 250mm     | Black  |  |
| TH41DSBL            | Children Top Double Hanger            | 300mm     | Black  |  |
| TH42DSBL            | Children Top Double Hanger            | 350mm     | Black  |  |