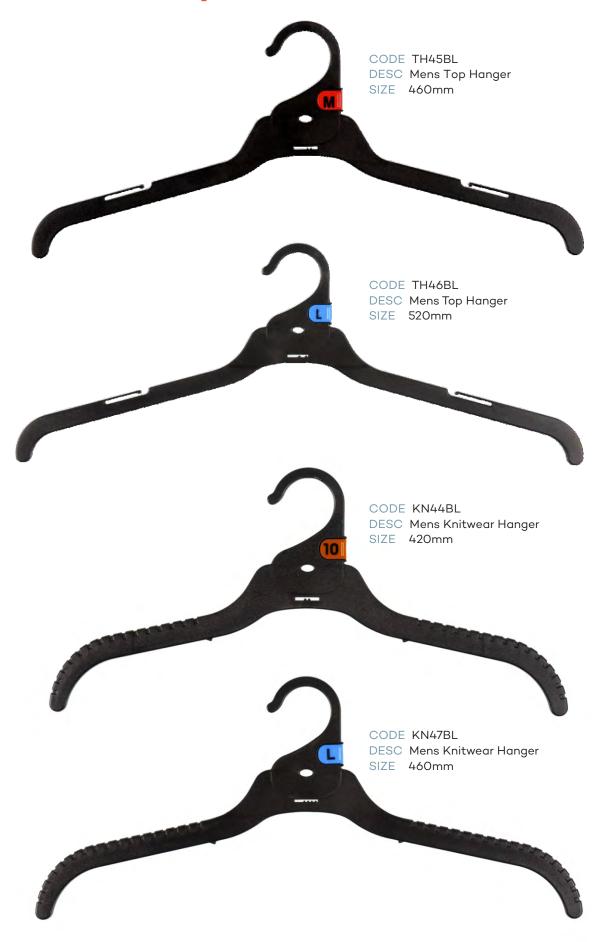

### Index - page 2

|            | LADIES TOPS                            |           |        |  |  |
|------------|----------------------------------------|-----------|--------|--|--|
| CODE       | DESCRIPTION                            | SIZE      | COLOUR |  |  |
| TH43BL     | Ladies Top Hanger                      | 400mm     | Black  |  |  |
| TH45BL     | Ladies Top Hanger                      | 460mm     | Black  |  |  |
| KN44BL     | Ladies Knitwear Hanger                 | 420mm     | Black  |  |  |
| KN47BL     | Ladies Knitwear Hanger                 | 460mm     | Black  |  |  |
| NIV-7 DE   |                                        | 400111111 | Bidek  |  |  |
|            | LADIES BOTTOMS                         |           |        |  |  |
| BH60BL     | Ladies Bottom Hanger                   | 210mm     | Black  |  |  |
| BH62BL     | Ladies Bottom Hanger                   | 310mm     | Black  |  |  |
| BSL82BL    | Ladies Bottom Hanger with Soft Pads    | 310mm     | Black  |  |  |
| BH63BL     | Ladies Bottom Hanger                   | 350mm     | Black  |  |  |
|            | LADIES SWIMWEAR                        |           |        |  |  |
| LH34BL     | Ladies Swimwear Hanger                 | 260mm     | Black  |  |  |
| LH76BL     | Ladies Swimwear Hanger                 | 310mm     | Black  |  |  |
|            | LADIES SLEEPWEAR                       | 2         |        |  |  |
| TH43BL     | Ladies Top Hanger                      | 400mm     | Black  |  |  |
| BH62BL     | Ladies Bottom Hanger                   | 310mm     | Black  |  |  |
| BH63BL     | Ladies Bottom Hanger                   | 350mm     | Black  |  |  |
| BH97BL     | Ladies Bottom Hanger                   | 320mm     | Black  |  |  |
| SWR27BL    | Ladies Sleepwear Hanger                | 270mm     | Black  |  |  |
|            | MENS TOPS                              |           |        |  |  |
| TH45BL     | Mens Top Hanger                        | 460mm     | Black  |  |  |
| TH46BL     | Mens Top Hanger                        | 520mm     | Black  |  |  |
| KN44BL     | Mens Knitwear Hanger                   | 420mm     | Black  |  |  |
| KN47BL     | Mens Knitwear Hanger                   | 460mm     | Black  |  |  |
| SU86BL     | Mens Jacket Hanger                     | 460mm     | Black  |  |  |
|            | MENS BOTTOMS                           |           |        |  |  |
| BH60BL     | Mens Bottom Hanger                     | 210mm     | Black  |  |  |
| BH63BL     | Mens Bottom Hanger                     | 350mm     | Black  |  |  |
| BSL82BL    | Mens Bottom Hanger with Soft Pads      | 310mm     | Black  |  |  |
| BC22A-SPBL | Mens Bottom Hanger                     | 220mm     | Black  |  |  |
| BH97BL     | Mens Trouser Hanger                    | 320mm     | Black  |  |  |
|            | MENS SLEEPWEAR                         |           |        |  |  |
| TH45BL     | Mens Top Sleepwear Hanger              | 400mm     | Black  |  |  |
| BH61LBL    | Mens Bottom Sleepwear Hanger with Loop | 280mm     | Black  |  |  |
| BH62BL     | Mens Bottom Sleepwear Hanger           | 310mm     | Black  |  |  |
| BH63BL     | Mens Bottom Sleepwear Hanger           | 350mm     | Black  |  |  |
| BH97BL     | Mens Trouse Sleepwear Hanger           | 320mm     | Black  |  |  |