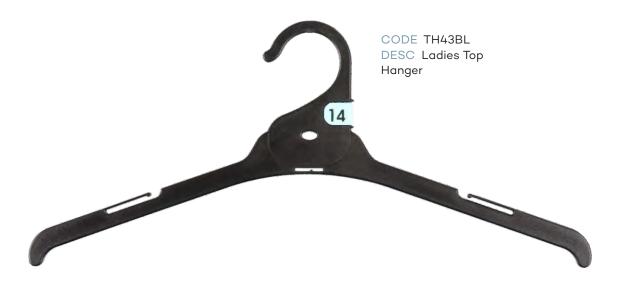

### Index - page 2

|            | LADIES TOPS                            |           |        |  |  |
|------------|----------------------------------------|-----------|--------|--|--|
| CODE       | DESCRIPTION                            | SIZE      | COLOUR |  |  |
| TH43BL     | Ladies Top Hanger                      | 400mm     | Black  |  |  |
| TH45BL     | Ladies Top Hanger                      | 460mm     | Black  |  |  |
| KN44BL     | Ladies Knitwear Hanger                 | 420mm     | Black  |  |  |
| KN47BL     | Ladies Knitwear Hanger                 | 460mm     | Black  |  |  |
| NIV-7 DE   |                                        | 400111111 | Bidek  |  |  |
|            | LADIES BOTTOMS                         |           |        |  |  |
| BH60BL     | Ladies Bottom Hanger                   | 210mm     | Black  |  |  |
| BH62BL     | Ladies Bottom Hanger                   | 310mm     | Black  |  |  |
| BSL82BL    | Ladies Bottom Hanger with Soft Pads    | 310mm     | Black  |  |  |
| BH63BL     | Ladies Bottom Hanger                   | 350mm     | Black  |  |  |
|            | LADIES SWIMWEAR                        |           |        |  |  |
| LH34BL     | Ladies Swimwear Hanger                 | 260mm     | Black  |  |  |
| LH76BL     | Ladies Swimwear Hanger                 | 310mm     | Black  |  |  |
|            | LADIES SLEEPWEAR                       | 2         |        |  |  |
| TH43BL     | Ladies Top Hanger                      | 400mm     | Black  |  |  |
| BH62BL     | Ladies Bottom Hanger                   | 310mm     | Black  |  |  |
| BH63BL     | Ladies Bottom Hanger                   | 350mm     | Black  |  |  |
| BH97BL     | Ladies Bottom Hanger                   | 320mm     | Black  |  |  |
| SWR27BL    | Ladies Sleepwear Hanger                | 270mm     | Black  |  |  |
|            | MENS TOPS                              |           |        |  |  |
| TH45BL     | Mens Top Hanger                        | 460mm     | Black  |  |  |
| TH46BL     | Mens Top Hanger                        | 520mm     | Black  |  |  |
| KN44BL     | Mens Knitwear Hanger                   | 420mm     | Black  |  |  |
| KN47BL     | Mens Knitwear Hanger                   | 460mm     | Black  |  |  |
| SU86BL     | Mens Jacket Hanger                     | 460mm     | Black  |  |  |
|            | MENS BOTTOMS                           |           |        |  |  |
| BH60BL     | Mens Bottom Hanger                     | 210mm     | Black  |  |  |
| BH63BL     | Mens Bottom Hanger                     | 350mm     | Black  |  |  |
| BSL82BL    | Mens Bottom Hanger with Soft Pads      | 310mm     | Black  |  |  |
| BC22A-SPBL | Mens Bottom Hanger                     | 220mm     | Black  |  |  |
| BH97BL     | Mens Trouser Hanger                    | 320mm     | Black  |  |  |
|            | MENS SLEEPWEAR                         |           |        |  |  |
| TH45BL     | Mens Top Sleepwear Hanger              | 400mm     | Black  |  |  |
| BH61LBL    | Mens Bottom Sleepwear Hanger with Loop | 280mm     | Black  |  |  |
| BH62BL     | Mens Bottom Sleepwear Hanger           | 310mm     | Black  |  |  |
| BH63BL     | Mens Bottom Sleepwear Hanger           | 350mm     | Black  |  |  |
| BH97BL     | Mens Trouse Sleepwear Hanger           | 320mm     | Black  |  |  |