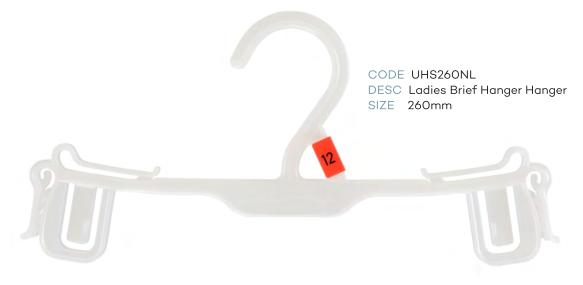

### Index - page 1

| CHILDRENS TOPS      |                                       |           |        |  |
|---------------------|---------------------------------------|-----------|--------|--|
| CODE                | DESCRIPTION                           | SIZE      | COLOUR |  |
| TH40XBL             | Infants Top Hanger                    | 250mm     | Black  |  |
| TH41XBL             | Childrens Top Hanger                  | 300mm     | Black  |  |
| TH42XBL             | Childrens Top Hanger                  | 350mm     | Black  |  |
|                     | CHILDRENS BOTTOM                      | S         |        |  |
| BH60BL              | Infants Bottom Hanger                 | 210mm     | Black  |  |
| BH64BL              | Infants Bottom Hanger                 | 260mm     | Black  |  |
| BH61BL              | Childrens Bottom Hanger               | 280mm     | Black  |  |
| PH54XBL             | Infants Bottom Prong Hanger           | 190mm     | Black  |  |
| PH54LXBL            | Infants Bottom Prong Hanger with Loop | 190mm     | Black  |  |
| PH55XBL             | Childrens Bottom Prong Hanger         | 250mm     | Black  |  |
| LH35BL              | Childrens Leggin Hanger               | 210mm     | Black  |  |
| LH34BL              | .H34BL Childrens Leggin Hanger        |           | Black  |  |
|                     | CHILDRENS SPECIALI                    | TY        |        |  |
| TP89BL              | Single Prong Hanger                   | 210mm     | Black  |  |
| TP90BL              | 2 Prong Hanger                        | 210mm     | Black  |  |
| TP91BL              | 3 Prong Hanger                        | 210mm     | Black  |  |
| TP95BL              | 5 Prong Hanger                        | 210mm     | Black  |  |
| FR78BL              | Frame Hanger                          | 250x320mm | Black  |  |
|                     | CHILDRENS SWIMWE                      | AR        |        |  |
| LH35BL              | Childrens Swimwear Hanger             | 210mm     | Black  |  |
| LH34BL              | Childrens Swimwear Hanger             | 260mm     | Black  |  |
| CHILDRENS SLEEPWEAR |                                       |           |        |  |
| TH41XBL             | Children Top Hanger                   | 300mm     | Black  |  |
| TH42XBL             | Children Top Hanger                   | 350mm     | Black  |  |
| TH40DSBL            | Children Top Double Hanger            | 250mm     | Black  |  |
| TH41DSBL            | Children Top Double Hanger            | 300mm     | Black  |  |
| TH42DSBL            | Children Top Double Hanger            | 350mm     | Black  |  |

### Index - page 2

|            | LADIES TOPS                            |           |        |  |  |
|------------|----------------------------------------|-----------|--------|--|--|
| CODE       | DESCRIPTION                            | SIZE      | COLOUR |  |  |
| TH43BL     | Ladies Top Hanger                      | 400mm     | Black  |  |  |
| TH45BL     | Ladies Top Hanger                      | 460mm     | Black  |  |  |
| KN44BL     | Ladies Knitwear Hanger                 | 420mm     | Black  |  |  |
| KN47BL     | Ladies Knitwear Hanger                 | 460mm     | Black  |  |  |
| NIV-7 DE   |                                        | 400111111 | Bidek  |  |  |
|            | LADIES BOTTOMS                         |           |        |  |  |
| BH60BL     | Ladies Bottom Hanger                   | 210mm     | Black  |  |  |
| BH62BL     | Ladies Bottom Hanger                   | 310mm     | Black  |  |  |
| BSL82BL    | Ladies Bottom Hanger with Soft Pads    | 310mm     | Black  |  |  |
| BH63BL     | Ladies Bottom Hanger                   | 350mm     | Black  |  |  |
|            | LADIES SWIMWEAR                        |           |        |  |  |
| LH34BL     | Ladies Swimwear Hanger                 | 260mm     | Black  |  |  |
| LH76BL     | Ladies Swimwear Hanger                 | 310mm     | Black  |  |  |
|            | LADIES SLEEPWEAR                       | 2         |        |  |  |
| TH43BL     | Ladies Top Hanger                      | 400mm     | Black  |  |  |
| BH62BL     | Ladies Bottom Hanger                   | 310mm     | Black  |  |  |
| BH63BL     | Ladies Bottom Hanger                   | 350mm     | Black  |  |  |
| BH97BL     | Ladies Bottom Hanger                   | 320mm     | Black  |  |  |
| SWR27BL    | Ladies Sleepwear Hanger                | 270mm     | Black  |  |  |
|            | MENS TOPS                              |           |        |  |  |
| TH45BL     | Mens Top Hanger                        | 460mm     | Black  |  |  |
| TH46BL     | Mens Top Hanger                        | 520mm     | Black  |  |  |
| KN44BL     | Mens Knitwear Hanger                   | 420mm     | Black  |  |  |
| KN47BL     | Mens Knitwear Hanger                   | 460mm     | Black  |  |  |
| SU86BL     | Mens Jacket Hanger                     | 460mm     | Black  |  |  |
|            | MENS BOTTOMS                           |           |        |  |  |
| BH60BL     | Mens Bottom Hanger                     | 210mm     | Black  |  |  |
| BH63BL     | Mens Bottom Hanger                     | 350mm     | Black  |  |  |
| BSL82BL    | Mens Bottom Hanger with Soft Pads      | 310mm     | Black  |  |  |
| BC22A-SPBL | Mens Bottom Hanger                     | 220mm     | Black  |  |  |
| BH97BL     | Mens Trouser Hanger                    | 320mm     | Black  |  |  |
|            | MENS SLEEPWEAR                         |           |        |  |  |
| TH45BL     | Mens Top Sleepwear Hanger              | 400mm     | Black  |  |  |
| BH61LBL    | Mens Bottom Sleepwear Hanger with Loop | 280mm     | Black  |  |  |
| BH62BL     | Mens Bottom Sleepwear Hanger           | 310mm     | Black  |  |  |
| BH63BL     | Mens Bottom Sleepwear Hanger           | 350mm     | Black  |  |  |
| BH97BL     | Mens Trouse Sleepwear Hanger           | 320mm     | Black  |  |  |