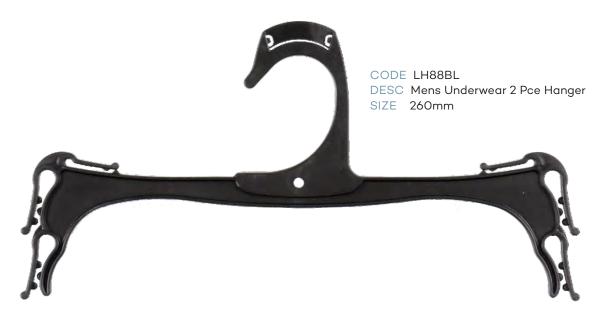

### Index - page 2

|            | LADIES TOPS                            |           |        |  |  |
|------------|----------------------------------------|-----------|--------|--|--|
| CODE       | DESCRIPTION                            | SIZE      | COLOUR |  |  |
| TH43BL     | Ladies Top Hanger                      | 400mm     | Black  |  |  |
| TH45BL     | Ladies Top Hanger                      | 460mm     | Black  |  |  |
| KN44BL     | Ladies Knitwear Hanger                 | 420mm     | Black  |  |  |
| KN47BL     | Ladies Knitwear Hanger                 | 460mm     | Black  |  |  |
| NIV-7 DE   |                                        | 400111111 | Bidek  |  |  |
|            | LADIES BOTTOMS                         |           |        |  |  |
| BH60BL     | Ladies Bottom Hanger                   | 210mm     | Black  |  |  |
| BH62BL     | Ladies Bottom Hanger                   | 310mm     | Black  |  |  |
| BSL82BL    | Ladies Bottom Hanger with Soft Pads    | 310mm     | Black  |  |  |
| BH63BL     | Ladies Bottom Hanger                   | 350mm     | Black  |  |  |
|            | LADIES SWIMWEAR                        |           |        |  |  |
| LH34BL     | Ladies Swimwear Hanger                 | 260mm     | Black  |  |  |
| LH76BL     | Ladies Swimwear Hanger                 | 310mm     | Black  |  |  |
|            | LADIES SLEEPWEAR                       | 2         |        |  |  |
| TH43BL     | Ladies Top Hanger                      | 400mm     | Black  |  |  |
| BH62BL     | Ladies Bottom Hanger                   | 310mm     | Black  |  |  |
| BH63BL     | Ladies Bottom Hanger                   | 350mm     | Black  |  |  |
| BH97BL     | Ladies Bottom Hanger                   | 320mm     | Black  |  |  |
| SWR27BL    | Ladies Sleepwear Hanger                | 270mm     | Black  |  |  |
|            | MENS TOPS                              |           |        |  |  |
| TH45BL     | Mens Top Hanger                        | 460mm     | Black  |  |  |
| TH46BL     | Mens Top Hanger                        | 520mm     | Black  |  |  |
| KN44BL     | Mens Knitwear Hanger                   | 420mm     | Black  |  |  |
| KN47BL     | Mens Knitwear Hanger                   | 460mm     | Black  |  |  |
| SU86BL     | Mens Jacket Hanger                     | 460mm     | Black  |  |  |
|            | MENS BOTTOMS                           |           |        |  |  |
| BH60BL     | Mens Bottom Hanger                     | 210mm     | Black  |  |  |
| BH63BL     | Mens Bottom Hanger                     | 350mm     | Black  |  |  |
| BSL82BL    | Mens Bottom Hanger with Soft Pads      | 310mm     | Black  |  |  |
| BC22A-SPBL | Mens Bottom Hanger                     | 220mm     | Black  |  |  |
| BH97BL     | Mens Trouser Hanger                    | 320mm     | Black  |  |  |
|            | MENS SLEEPWEAR                         |           |        |  |  |
| TH45BL     | Mens Top Sleepwear Hanger              | 400mm     | Black  |  |  |
| BH61LBL    | Mens Bottom Sleepwear Hanger with Loop | 280mm     | Black  |  |  |
| BH62BL     | Mens Bottom Sleepwear Hanger           | 310mm     | Black  |  |  |
| BH63BL     | Mens Bottom Sleepwear Hanger           | 350mm     | Black  |  |  |
| BH97BL     | Mens Trouse Sleepwear Hanger           | 320mm     | Black  |  |  |