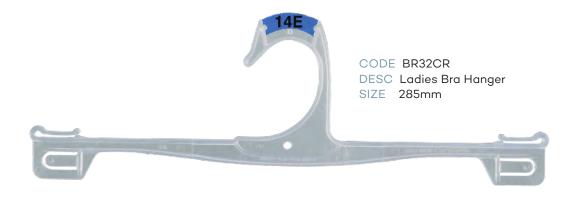

### Index - page 2

|            | LADIES TOPS                            |           |        |  |  |
|------------|----------------------------------------|-----------|--------|--|--|
| CODE       | DESCRIPTION                            | SIZE      | COLOUR |  |  |
| TH43BL     | Ladies Top Hanger                      | 400mm     | Black  |  |  |
| TH45BL     | Ladies Top Hanger                      | 460mm     | Black  |  |  |
| KN44BL     | Ladies Knitwear Hanger                 | 420mm     | Black  |  |  |
| KN47BL     | Ladies Knitwear Hanger                 | 460mm     | Black  |  |  |
| NIV-7 DE   |                                        | 400111111 | Bidek  |  |  |
|            | LADIES BOTTOMS                         |           |        |  |  |
| BH60BL     | Ladies Bottom Hanger                   | 210mm     | Black  |  |  |
| BH62BL     | Ladies Bottom Hanger                   | 310mm     | Black  |  |  |
| BSL82BL    | Ladies Bottom Hanger with Soft Pads    | 310mm     | Black  |  |  |
| BH63BL     | Ladies Bottom Hanger                   | 350mm     | Black  |  |  |
|            | LADIES SWIMWEAR                        |           |        |  |  |
| LH34BL     | Ladies Swimwear Hanger                 | 260mm     | Black  |  |  |
| LH76BL     | Ladies Swimwear Hanger                 | 310mm     | Black  |  |  |
|            | LADIES SLEEPWEAR                       | 2         |        |  |  |
| TH43BL     | Ladies Top Hanger                      | 400mm     | Black  |  |  |
| BH62BL     | Ladies Bottom Hanger                   | 310mm     | Black  |  |  |
| BH63BL     | Ladies Bottom Hanger                   | 350mm     | Black  |  |  |
| BH97BL     | Ladies Bottom Hanger                   | 320mm     | Black  |  |  |
| SWR27BL    | Ladies Sleepwear Hanger                | 270mm     | Black  |  |  |
|            | MENS TOPS                              |           |        |  |  |
| TH45BL     | Mens Top Hanger                        | 460mm     | Black  |  |  |
| TH46BL     | Mens Top Hanger                        | 520mm     | Black  |  |  |
| KN44BL     | Mens Knitwear Hanger                   | 420mm     | Black  |  |  |
| KN47BL     | Mens Knitwear Hanger                   | 460mm     | Black  |  |  |
| SU86BL     | Mens Jacket Hanger                     | 460mm     | Black  |  |  |
|            | MENS BOTTOMS                           |           |        |  |  |
| BH60BL     | Mens Bottom Hanger                     | 210mm     | Black  |  |  |
| BH63BL     | Mens Bottom Hanger                     | 350mm     | Black  |  |  |
| BSL82BL    | Mens Bottom Hanger with Soft Pads      | 310mm     | Black  |  |  |
| BC22A-SPBL | Mens Bottom Hanger                     | 220mm     | Black  |  |  |
| BH97BL     | Mens Trouser Hanger                    | 320mm     | Black  |  |  |
|            | MENS SLEEPWEAR                         |           |        |  |  |
| TH45BL     | Mens Top Sleepwear Hanger              | 400mm     | Black  |  |  |
| BH61LBL    | Mens Bottom Sleepwear Hanger with Loop | 280mm     | Black  |  |  |
| BH62BL     | Mens Bottom Sleepwear Hanger           | 310mm     | Black  |  |  |
| BH63BL     | Mens Bottom Sleepwear Hanger           | 350mm     | Black  |  |  |
| BH97BL     | Mens Trouse Sleepwear Hanger           | 320mm     | Black  |  |  |