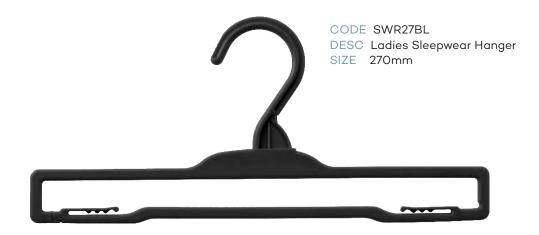

### Index - page 2

|            | LADIES TOPS                            |           |        |  |  |
|------------|----------------------------------------|-----------|--------|--|--|
| CODE       | DESCRIPTION                            | SIZE      | COLOUR |  |  |
| TH43BL     | Ladies Top Hanger                      | 400mm     | Black  |  |  |
| TH45BL     | Ladies Top Hanger                      | 460mm     | Black  |  |  |
| KN44BL     | Ladies Knitwear Hanger                 | 420mm     | Black  |  |  |
| KN47BL     | Ladies Knitwear Hanger                 | 460mm     | Black  |  |  |
| NIV-7 DE   |                                        | 400111111 | Bidek  |  |  |
|            | LADIES BOTTOMS                         |           |        |  |  |
| BH60BL     | Ladies Bottom Hanger                   | 210mm     | Black  |  |  |
| BH62BL     | Ladies Bottom Hanger                   | 310mm     | Black  |  |  |
| BSL82BL    | Ladies Bottom Hanger with Soft Pads    | 310mm     | Black  |  |  |
| BH63BL     | Ladies Bottom Hanger                   | 350mm     | Black  |  |  |
|            | LADIES SWIMWEAR                        |           |        |  |  |
| LH34BL     | Ladies Swimwear Hanger                 | 260mm     | Black  |  |  |
| LH76BL     | Ladies Swimwear Hanger                 | 310mm     | Black  |  |  |
|            | LADIES SLEEPWEAR                       | 2         |        |  |  |
| TH43BL     | Ladies Top Hanger                      | 400mm     | Black  |  |  |
| BH62BL     | Ladies Bottom Hanger                   | 310mm     | Black  |  |  |
| BH63BL     | Ladies Bottom Hanger                   | 350mm     | Black  |  |  |
| BH97BL     | Ladies Bottom Hanger                   | 320mm     | Black  |  |  |
| SWR27BL    | Ladies Sleepwear Hanger                | 270mm     | Black  |  |  |
|            | MENS TOPS                              |           |        |  |  |
| TH45BL     | Mens Top Hanger                        | 460mm     | Black  |  |  |
| TH46BL     | Mens Top Hanger                        | 520mm     | Black  |  |  |
| KN44BL     | Mens Knitwear Hanger                   | 420mm     | Black  |  |  |
| KN47BL     | Mens Knitwear Hanger                   | 460mm     | Black  |  |  |
| SU86BL     | Mens Jacket Hanger                     | 460mm     | Black  |  |  |
|            | MENS BOTTOMS                           |           |        |  |  |
| BH60BL     | Mens Bottom Hanger                     | 210mm     | Black  |  |  |
| BH63BL     | Mens Bottom Hanger                     | 350mm     | Black  |  |  |
| BSL82BL    | Mens Bottom Hanger with Soft Pads      | 310mm     | Black  |  |  |
| BC22A-SPBL | Mens Bottom Hanger                     | 220mm     | Black  |  |  |
| BH97BL     | Mens Trouser Hanger                    | 320mm     | Black  |  |  |
|            | MENS SLEEPWEAR                         |           |        |  |  |
| TH45BL     | Mens Top Sleepwear Hanger              | 400mm     | Black  |  |  |
| BH61LBL    | Mens Bottom Sleepwear Hanger with Loop | 280mm     | Black  |  |  |
| BH62BL     | Mens Bottom Sleepwear Hanger           | 310mm     | Black  |  |  |
| BH63BL     | Mens Bottom Sleepwear Hanger           | 350mm     | Black  |  |  |
| BH97BL     | Mens Trouse Sleepwear Hanger           | 320mm     | Black  |  |  |