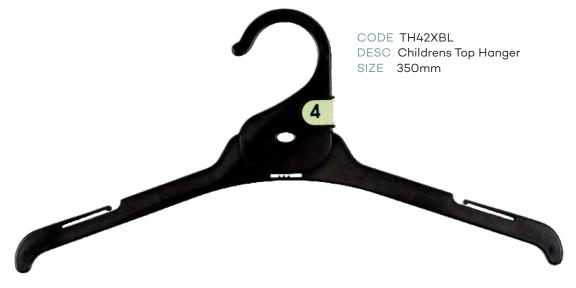

### Index - page 1

| CHILDRENS TOPS      |                                       |           |        |  |
|---------------------|---------------------------------------|-----------|--------|--|
| CODE                | DESCRIPTION                           | SIZE      | COLOUR |  |
| TH40XBL             | Infants Top Hanger                    | 250mm     | Black  |  |
| TH41XBL             | Childrens Top Hanger                  | 300mm     | Black  |  |
| TH42XBL             | Childrens Top Hanger                  | 350mm     | Black  |  |
|                     | CHILDRENS BOTTOM                      | S         |        |  |
| BH60BL              | Infants Bottom Hanger                 | 210mm     | Black  |  |
| BH64BL              | Infants Bottom Hanger                 | 260mm     | Black  |  |
| BH61BL              | Childrens Bottom Hanger               | 280mm     | Black  |  |
| PH54XBL             | Infants Bottom Prong Hanger           | 190mm     | Black  |  |
| PH54LXBL            | Infants Bottom Prong Hanger with Loop | 190mm     | Black  |  |
| PH55XBL             | Childrens Bottom Prong Hanger         | 250mm     | Black  |  |
| LH35BL              | Childrens Leggin Hanger               | 210mm     | Black  |  |
| LH34BL              | .H34BL Childrens Leggin Hanger        |           | Black  |  |
|                     | CHILDRENS SPECIALI                    | TY        |        |  |
| TP89BL              | Single Prong Hanger                   | 210mm     | Black  |  |
| TP90BL              | 2 Prong Hanger                        | 210mm     | Black  |  |
| TP91BL              | 3 Prong Hanger                        | 210mm     | Black  |  |
| TP95BL              | 5 Prong Hanger                        | 210mm     | Black  |  |
| FR78BL              | Frame Hanger                          | 250x320mm | Black  |  |
|                     | CHILDRENS SWIMWE                      | AR        |        |  |
| LH35BL              | Childrens Swimwear Hanger             | 210mm     | Black  |  |
| LH34BL              | Childrens Swimwear Hanger             | 260mm     | Black  |  |
| CHILDRENS SLEEPWEAR |                                       |           |        |  |
| TH41XBL             | Children Top Hanger                   | 300mm     | Black  |  |
| TH42XBL             | Children Top Hanger                   | 350mm     | Black  |  |
| TH40DSBL            | Children Top Double Hanger            | 250mm     | Black  |  |
| TH41DSBL            | Children Top Double Hanger            | 300mm     | Black  |  |
| TH42DSBL            | Children Top Double Hanger            | 350mm     | Black  |  |