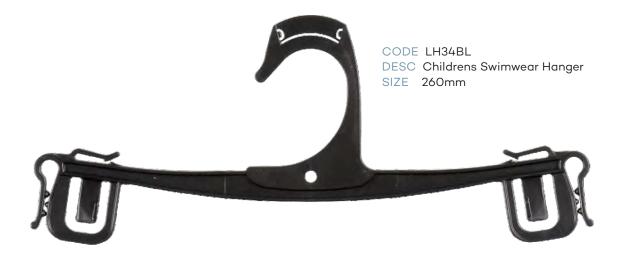

### Index - page 1

| CHILDRENS TOPS      |                                       |           |        |  |
|---------------------|---------------------------------------|-----------|--------|--|
| CODE                | DESCRIPTION                           | SIZE      | COLOUR |  |
| TH40XBL             | Infants Top Hanger                    | 250mm     | Black  |  |
| TH41XBL             | Childrens Top Hanger                  | 300mm     | Black  |  |
| TH42XBL             | Childrens Top Hanger                  | 350mm     | Black  |  |
|                     | CHILDRENS BOTTOM                      | S         |        |  |
| BH60BL              | Infants Bottom Hanger                 | 210mm     | Black  |  |
| BH64BL              | Infants Bottom Hanger                 | 260mm     | Black  |  |
| BH61BL              | Childrens Bottom Hanger               | 280mm     | Black  |  |
| PH54XBL             | Infants Bottom Prong Hanger           | 190mm     | Black  |  |
| PH54LXBL            | Infants Bottom Prong Hanger with Loop | 190mm     | Black  |  |
| PH55XBL             | Childrens Bottom Prong Hanger         | 250mm     | Black  |  |
| LH35BL              | Childrens Leggin Hanger               | 210mm     | Black  |  |
| LH34BL              | .H34BL Childrens Leggin Hanger        |           | Black  |  |
|                     | CHILDRENS SPECIALI                    | TY        |        |  |
| TP89BL              | Single Prong Hanger                   | 210mm     | Black  |  |
| TP90BL              | 2 Prong Hanger                        | 210mm     | Black  |  |
| TP91BL              | 3 Prong Hanger                        | 210mm     | Black  |  |
| TP95BL              | 5 Prong Hanger                        | 210mm     | Black  |  |
| FR78BL              | Frame Hanger                          | 250x320mm | Black  |  |
|                     | CHILDRENS SWIMWE                      | AR        |        |  |
| LH35BL              | Childrens Swimwear Hanger             | 210mm     | Black  |  |
| LH34BL              | Childrens Swimwear Hanger             | 260mm     | Black  |  |
| CHILDRENS SLEEPWEAR |                                       |           |        |  |
| TH41XBL             | Children Top Hanger                   | 300mm     | Black  |  |
| TH42XBL             | Children Top Hanger                   | 350mm     | Black  |  |
| TH40DSBL            | Children Top Double Hanger            | 250mm     | Black  |  |
| TH41DSBL            | Children Top Double Hanger            | 300mm     | Black  |  |
| TH42DSBL            | Children Top Double Hanger            | 350mm     | Black  |  |