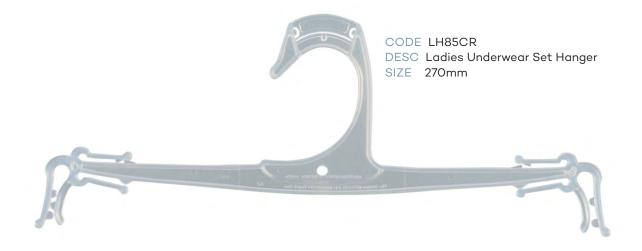

### Index - page 2

|            | LADIES TOPS                            |           |        |  |  |
|------------|----------------------------------------|-----------|--------|--|--|
| CODE       | DESCRIPTION                            | SIZE      | COLOUR |  |  |
| TH43BL     | Ladies Top Hanger                      | 400mm     | Black  |  |  |
| TH45BL     | Ladies Top Hanger                      | 460mm     | Black  |  |  |
| KN44BL     | Ladies Knitwear Hanger                 | 420mm     | Black  |  |  |
| KN47BL     | Ladies Knitwear Hanger                 | 460mm     | Black  |  |  |
| NIV-7 DE   |                                        | 400111111 | Bidek  |  |  |
|            | LADIES BOTTOMS                         |           |        |  |  |
| BH60BL     | Ladies Bottom Hanger                   | 210mm     | Black  |  |  |
| BH62BL     | Ladies Bottom Hanger                   | 310mm     | Black  |  |  |
| BSL82BL    | Ladies Bottom Hanger with Soft Pads    | 310mm     | Black  |  |  |
| BH63BL     | Ladies Bottom Hanger                   | 350mm     | Black  |  |  |
|            | LADIES SWIMWEAR                        |           |        |  |  |
| LH34BL     | Ladies Swimwear Hanger                 | 260mm     | Black  |  |  |
| LH76BL     | Ladies Swimwear Hanger                 | 310mm     | Black  |  |  |
|            | LADIES SLEEPWEAR                       | 2         |        |  |  |
| TH43BL     | Ladies Top Hanger                      | 400mm     | Black  |  |  |
| BH62BL     | Ladies Bottom Hanger                   | 310mm     | Black  |  |  |
| BH63BL     | Ladies Bottom Hanger                   | 350mm     | Black  |  |  |
| BH97BL     | Ladies Bottom Hanger                   | 320mm     | Black  |  |  |
| SWR27BL    | Ladies Sleepwear Hanger                | 270mm     | Black  |  |  |
|            | MENS TOPS                              |           |        |  |  |
| TH45BL     | Mens Top Hanger                        | 460mm     | Black  |  |  |
| TH46BL     | Mens Top Hanger                        | 520mm     | Black  |  |  |
| KN44BL     | Mens Knitwear Hanger                   | 420mm     | Black  |  |  |
| KN47BL     | Mens Knitwear Hanger                   | 460mm     | Black  |  |  |
| SU86BL     | Mens Jacket Hanger                     | 460mm     | Black  |  |  |
|            | MENS BOTTOMS                           |           |        |  |  |
| BH60BL     | Mens Bottom Hanger                     | 210mm     | Black  |  |  |
| BH63BL     | Mens Bottom Hanger                     | 350mm     | Black  |  |  |
| BSL82BL    | Mens Bottom Hanger with Soft Pads      | 310mm     | Black  |  |  |
| BC22A-SPBL | Mens Bottom Hanger                     | 220mm     | Black  |  |  |
| BH97BL     | Mens Trouser Hanger                    | 320mm     | Black  |  |  |
|            | MENS SLEEPWEAR                         |           |        |  |  |
| TH45BL     | Mens Top Sleepwear Hanger              | 400mm     | Black  |  |  |
| BH61LBL    | Mens Bottom Sleepwear Hanger with Loop | 280mm     | Black  |  |  |
| BH62BL     | Mens Bottom Sleepwear Hanger           | 310mm     | Black  |  |  |
| BH63BL     | Mens Bottom Sleepwear Hanger           | 350mm     | Black  |  |  |
| BH97BL     | Mens Trouse Sleepwear Hanger           | 320mm     | Black  |  |  |