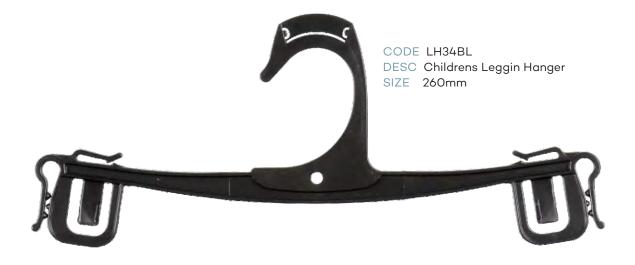

### Index - page 1

| CHILDRENS TOPS      |                                       |           |        |  |
|---------------------|---------------------------------------|-----------|--------|--|
| CODE                | DESCRIPTION                           | SIZE      | COLOUR |  |
| TH40XBL             | Infants Top Hanger                    | 250mm     | Black  |  |
| TH41XBL             | Childrens Top Hanger                  | 300mm     | Black  |  |
| TH42XBL             | Childrens Top Hanger                  | 350mm     | Black  |  |
|                     | CHILDRENS BOTTOM                      | S         |        |  |
| BH60BL              | Infants Bottom Hanger                 | 210mm     | Black  |  |
| BH64BL              | Infants Bottom Hanger                 | 260mm     | Black  |  |
| BH61BL              | Childrens Bottom Hanger               | 280mm     | Black  |  |
| PH54XBL             | Infants Bottom Prong Hanger           | 190mm     | Black  |  |
| PH54LXBL            | Infants Bottom Prong Hanger with Loop | 190mm     | Black  |  |
| PH55XBL             | Childrens Bottom Prong Hanger         | 250mm     | Black  |  |
| LH35BL              | Childrens Leggin Hanger               | 210mm     | Black  |  |
| LH34BL              | .H34BL Childrens Leggin Hanger        |           | Black  |  |
|                     | CHILDRENS SPECIALI                    | TY        |        |  |
| TP89BL              | Single Prong Hanger                   | 210mm     | Black  |  |
| TP90BL              | 2 Prong Hanger                        | 210mm     | Black  |  |
| TP91BL              | 3 Prong Hanger                        | 210mm     | Black  |  |
| TP95BL              | 5 Prong Hanger                        | 210mm     | Black  |  |
| FR78BL              | Frame Hanger                          | 250x320mm | Black  |  |
|                     | CHILDRENS SWIMWE                      | AR        |        |  |
| LH35BL              | Childrens Swimwear Hanger             | 210mm     | Black  |  |
| LH34BL              | Childrens Swimwear Hanger             | 260mm     | Black  |  |
| CHILDRENS SLEEPWEAR |                                       |           |        |  |
| TH41XBL             | Children Top Hanger                   | 300mm     | Black  |  |
| TH42XBL             | Children Top Hanger                   | 350mm     | Black  |  |
| TH40DSBL            | Children Top Double Hanger            | 250mm     | Black  |  |
| TH41DSBL            | Children Top Double Hanger            | 300mm     | Black  |  |
| TH42DSBL            | Children Top Double Hanger            | 350mm     | Black  |  |