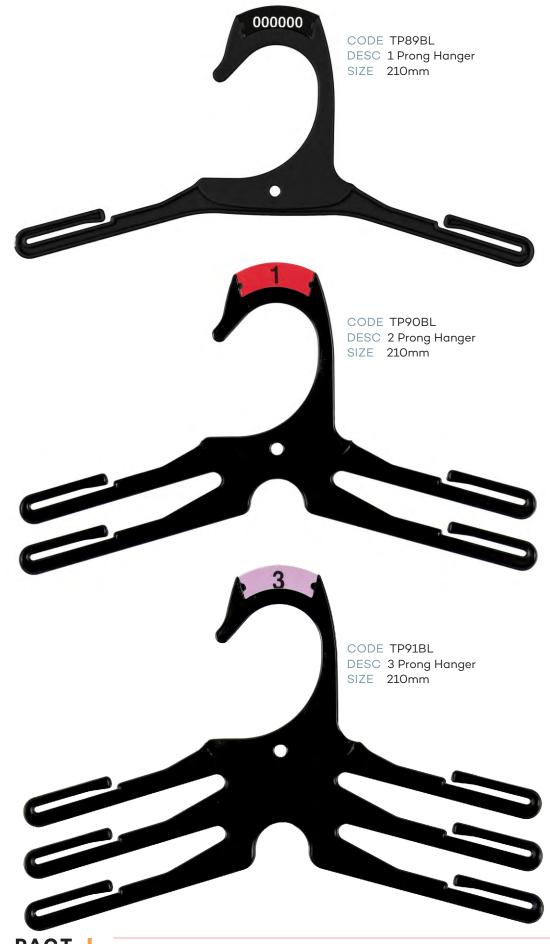

### Index - page 1

| CHILDRENS TOPS      |                                       |           |        |  |
|---------------------|---------------------------------------|-----------|--------|--|
| CODE                | DESCRIPTION                           | SIZE      | COLOUR |  |
| TH40XBL             | Infants Top Hanger                    | 250mm     | Black  |  |
| TH41XBL             | Childrens Top Hanger                  | 300mm     | Black  |  |
| TH42XBL             | Childrens Top Hanger                  | 350mm     | Black  |  |
|                     | CHILDRENS BOTTOM                      | S         |        |  |
| BH60BL              | Infants Bottom Hanger                 | 210mm     | Black  |  |
| BH64BL              | Infants Bottom Hanger                 | 260mm     | Black  |  |
| BH61BL              | Childrens Bottom Hanger               | 280mm     | Black  |  |
| PH54XBL             | Infants Bottom Prong Hanger           | 190mm     | Black  |  |
| PH54LXBL            | Infants Bottom Prong Hanger with Loop | 190mm     | Black  |  |
| PH55XBL             | Childrens Bottom Prong Hanger         | 250mm     | Black  |  |
| LH35BL              | Childrens Leggin Hanger               | 210mm     | Black  |  |
| LH34BL              | .H34BL Childrens Leggin Hanger        |           | Black  |  |
|                     | CHILDRENS SPECIALI                    | TY        |        |  |
| TP89BL              | Single Prong Hanger                   | 210mm     | Black  |  |
| TP90BL              | 2 Prong Hanger                        | 210mm     | Black  |  |
| TP91BL              | 3 Prong Hanger                        | 210mm     | Black  |  |
| TP95BL              | 5 Prong Hanger                        | 210mm     | Black  |  |
| FR78BL              | Frame Hanger                          | 250x320mm | Black  |  |
|                     | CHILDRENS SWIMWE                      | AR        |        |  |
| LH35BL              | Childrens Swimwear Hanger             | 210mm     | Black  |  |
| LH34BL              | Childrens Swimwear Hanger             | 260mm     | Black  |  |
| CHILDRENS SLEEPWEAR |                                       |           |        |  |
| TH41XBL             | Children Top Hanger                   | 300mm     | Black  |  |
| TH42XBL             | Children Top Hanger                   | 350mm     | Black  |  |
| TH40DSBL            | Children Top Double Hanger            | 250mm     | Black  |  |
| TH41DSBL            | Children Top Double Hanger            | 300mm     | Black  |  |
| TH42DSBL            | Children Top Double Hanger            | 350mm     | Black  |  |