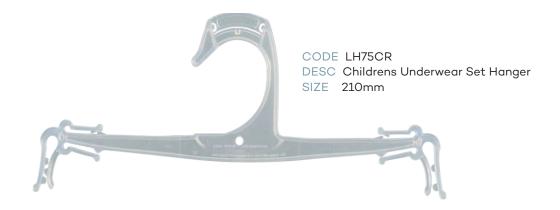

### Index - page 1

| CHILDRENS TOPS      |                                       |           |        |  |
|---------------------|---------------------------------------|-----------|--------|--|
| CODE                | DESCRIPTION                           | SIZE      | COLOUR |  |
| TH40XBL             | Infants Top Hanger                    | 250mm     | Black  |  |
| TH41XBL             | Childrens Top Hanger                  | 300mm     | Black  |  |
| TH42XBL             | Childrens Top Hanger                  | 350mm     | Black  |  |
|                     | CHILDRENS BOTTOM                      | S         |        |  |
| BH60BL              | Infants Bottom Hanger                 | 210mm     | Black  |  |
| BH64BL              | Infants Bottom Hanger                 | 260mm     | Black  |  |
| BH61BL              | Childrens Bottom Hanger               | 280mm     | Black  |  |
| PH54XBL             | Infants Bottom Prong Hanger           | 190mm     | Black  |  |
| PH54LXBL            | Infants Bottom Prong Hanger with Loop | 190mm     | Black  |  |
| PH55XBL             | Childrens Bottom Prong Hanger         | 250mm     | Black  |  |
| LH35BL              | Childrens Leggin Hanger               | 210mm     | Black  |  |
| LH34BL              | .H34BL Childrens Leggin Hanger        |           | Black  |  |
|                     | CHILDRENS SPECIALI                    | TY        |        |  |
| TP89BL              | Single Prong Hanger                   | 210mm     | Black  |  |
| TP90BL              | 2 Prong Hanger                        | 210mm     | Black  |  |
| TP91BL              | 3 Prong Hanger                        | 210mm     | Black  |  |
| TP95BL              | 5 Prong Hanger                        | 210mm     | Black  |  |
| FR78BL              | Frame Hanger                          | 250x320mm | Black  |  |
|                     | CHILDRENS SWIMWE                      | AR        |        |  |
| LH35BL              | Childrens Swimwear Hanger             | 210mm     | Black  |  |
| LH34BL              | Childrens Swimwear Hanger             | 260mm     | Black  |  |
| CHILDRENS SLEEPWEAR |                                       |           |        |  |
| TH41XBL             | Children Top Hanger                   | 300mm     | Black  |  |
| TH42XBL             | Children Top Hanger                   | 350mm     | Black  |  |
| TH40DSBL            | Children Top Double Hanger            | 250mm     | Black  |  |
| TH41DSBL            | Children Top Double Hanger            | 300mm     | Black  |  |
| TH42DSBL            | Children Top Double Hanger            | 350mm     | Black  |  |