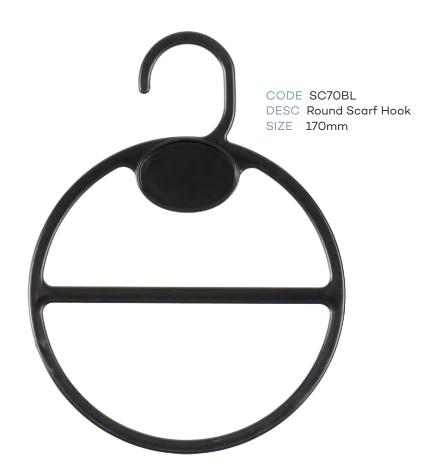

### Index - page 2

|            | LADIES TOPS                            |           |        |  |  |
|------------|----------------------------------------|-----------|--------|--|--|
| CODE       | DESCRIPTION                            | SIZE      | COLOUR |  |  |
| TH43BL     | Ladies Top Hanger                      | 400mm     | Black  |  |  |
| TH45BL     | Ladies Top Hanger                      | 460mm     | Black  |  |  |
| KN44BL     | Ladies Knitwear Hanger                 | 420mm     | Black  |  |  |
| KN47BL     | Ladies Knitwear Hanger                 | 460mm     | Black  |  |  |
| NIV-7 DE   |                                        | 400111111 | Bidek  |  |  |
|            | LADIES BOTTOMS                         |           |        |  |  |
| BH60BL     | Ladies Bottom Hanger                   | 210mm     | Black  |  |  |
| BH62BL     | Ladies Bottom Hanger                   | 310mm     | Black  |  |  |
| BSL82BL    | Ladies Bottom Hanger with Soft Pads    | 310mm     | Black  |  |  |
| BH63BL     | Ladies Bottom Hanger                   | 350mm     | Black  |  |  |
|            | LADIES SWIMWEAR                        |           |        |  |  |
| LH34BL     | Ladies Swimwear Hanger                 | 260mm     | Black  |  |  |
| LH76BL     | Ladies Swimwear Hanger                 | 310mm     | Black  |  |  |
|            | LADIES SLEEPWEAR                       | 2         |        |  |  |
| TH43BL     | Ladies Top Hanger                      | 400mm     | Black  |  |  |
| BH62BL     | Ladies Bottom Hanger                   | 310mm     | Black  |  |  |
| BH63BL     | Ladies Bottom Hanger                   | 350mm     | Black  |  |  |
| BH97BL     | Ladies Bottom Hanger                   | 320mm     | Black  |  |  |
| SWR27BL    | Ladies Sleepwear Hanger                | 270mm     | Black  |  |  |
|            | MENS TOPS                              |           |        |  |  |
| TH45BL     | Mens Top Hanger                        | 460mm     | Black  |  |  |
| TH46BL     | Mens Top Hanger                        | 520mm     | Black  |  |  |
| KN44BL     | Mens Knitwear Hanger                   | 420mm     | Black  |  |  |
| KN47BL     | Mens Knitwear Hanger                   | 460mm     | Black  |  |  |
| SU86BL     | Mens Jacket Hanger                     | 460mm     | Black  |  |  |
|            | MENS BOTTOMS                           |           |        |  |  |
| BH60BL     | Mens Bottom Hanger                     | 210mm     | Black  |  |  |
| BH63BL     | Mens Bottom Hanger                     | 350mm     | Black  |  |  |
| BSL82BL    | Mens Bottom Hanger with Soft Pads      | 310mm     | Black  |  |  |
| BC22A-SPBL | Mens Bottom Hanger                     | 220mm     | Black  |  |  |
| BH97BL     | Mens Trouser Hanger                    | 320mm     | Black  |  |  |
|            | MENS SLEEPWEAR                         |           |        |  |  |
| TH45BL     | Mens Top Sleepwear Hanger              | 400mm     | Black  |  |  |
| BH61LBL    | Mens Bottom Sleepwear Hanger with Loop | 280mm     | Black  |  |  |
| BH62BL     | Mens Bottom Sleepwear Hanger           | 310mm     | Black  |  |  |
| BH63BL     | Mens Bottom Sleepwear Hanger           | 350mm     | Black  |  |  |
| BH97BL     | Mens Trouse Sleepwear Hanger           | 320mm     | Black  |  |  |