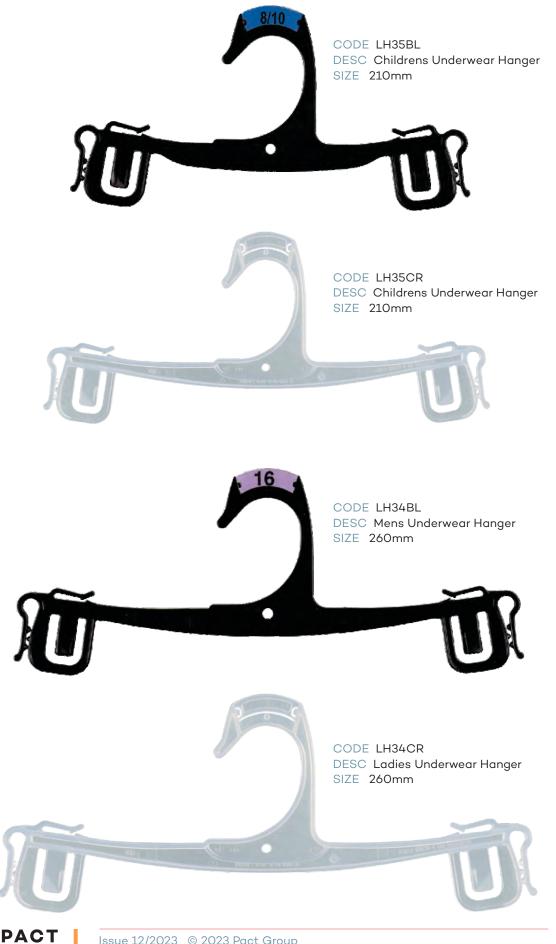

### Index - page 1

| CHILDRENS TOPS      |                                       |           |        |  |
|---------------------|---------------------------------------|-----------|--------|--|
| CODE                | DESCRIPTION                           | SIZE      | COLOUR |  |
| TH40XBL             | Infants Top Hanger                    | 250mm     | Black  |  |
| TH41XBL             | Childrens Top Hanger                  | 300mm     | Black  |  |
| TH42XBL             | Childrens Top Hanger                  | 350mm     | Black  |  |
|                     | CHILDRENS BOTTOM                      | S         |        |  |
| BH60BL              | Infants Bottom Hanger                 | 210mm     | Black  |  |
| BH64BL              | Infants Bottom Hanger                 | 260mm     | Black  |  |
| BH61BL              | Childrens Bottom Hanger               | 280mm     | Black  |  |
| PH54XBL             | Infants Bottom Prong Hanger           | 190mm     | Black  |  |
| PH54LXBL            | Infants Bottom Prong Hanger with Loop | 190mm     | Black  |  |
| PH55XBL             | Childrens Bottom Prong Hanger         | 250mm     | Black  |  |
| LH35BL              | Childrens Leggin Hanger               | 210mm     | Black  |  |
| LH34BL              | .H34BL Childrens Leggin Hanger        |           | Black  |  |
|                     | CHILDRENS SPECIALI                    | TY        |        |  |
| TP89BL              | Single Prong Hanger                   | 210mm     | Black  |  |
| TP90BL              | 2 Prong Hanger                        | 210mm     | Black  |  |
| TP91BL              | 3 Prong Hanger                        | 210mm     | Black  |  |
| TP95BL              | 5 Prong Hanger                        | 210mm     | Black  |  |
| FR78BL              | Frame Hanger                          | 250x320mm | Black  |  |
|                     | CHILDRENS SWIMWE                      | AR        |        |  |
| LH35BL              | Childrens Swimwear Hanger             | 210mm     | Black  |  |
| LH34BL              | Childrens Swimwear Hanger             | 260mm     | Black  |  |
| CHILDRENS SLEEPWEAR |                                       |           |        |  |
| TH41XBL             | Children Top Hanger                   | 300mm     | Black  |  |
| TH42XBL             | Children Top Hanger                   | 350mm     | Black  |  |
| TH40DSBL            | Children Top Double Hanger            | 250mm     | Black  |  |
| TH41DSBL            | Children Top Double Hanger            | 300mm     | Black  |  |
| TH42DSBL            | Children Top Double Hanger            | 350mm     | Black  |  |

### Index - page 2

|            | LADIES TOPS                            |           |        |  |  |
|------------|----------------------------------------|-----------|--------|--|--|
| CODE       | DESCRIPTION                            | SIZE      | COLOUR |  |  |
| TH43BL     | Ladies Top Hanger                      | 400mm     | Black  |  |  |
| TH45BL     | Ladies Top Hanger                      | 460mm     | Black  |  |  |
| KN44BL     | Ladies Knitwear Hanger                 | 420mm     | Black  |  |  |
| KN47BL     | Ladies Knitwear Hanger                 | 460mm     | Black  |  |  |
| NIV-7 DE   |                                        | 400111111 | Bidek  |  |  |
|            | LADIES BOTTOMS                         |           |        |  |  |
| BH60BL     | Ladies Bottom Hanger                   | 210mm     | Black  |  |  |
| BH62BL     | Ladies Bottom Hanger                   | 310mm     | Black  |  |  |
| BSL82BL    | Ladies Bottom Hanger with Soft Pads    | 310mm     | Black  |  |  |
| BH63BL     | Ladies Bottom Hanger                   | 350mm     | Black  |  |  |
|            | LADIES SWIMWEAR                        |           |        |  |  |
| LH34BL     | Ladies Swimwear Hanger                 | 260mm     | Black  |  |  |
| LH76BL     | Ladies Swimwear Hanger                 | 310mm     | Black  |  |  |
|            | LADIES SLEEPWEAR                       | 2         |        |  |  |
| TH43BL     | Ladies Top Hanger                      | 400mm     | Black  |  |  |
| BH62BL     | Ladies Bottom Hanger                   | 310mm     | Black  |  |  |
| BH63BL     | Ladies Bottom Hanger                   | 350mm     | Black  |  |  |
| BH97BL     | Ladies Bottom Hanger                   | 320mm     | Black  |  |  |
| SWR27BL    | Ladies Sleepwear Hanger                | 270mm     | Black  |  |  |
|            | MENS TOPS                              |           |        |  |  |
| TH45BL     | Mens Top Hanger                        | 460mm     | Black  |  |  |
| TH46BL     | Mens Top Hanger                        | 520mm     | Black  |  |  |
| KN44BL     | Mens Knitwear Hanger                   | 420mm     | Black  |  |  |
| KN47BL     | Mens Knitwear Hanger                   | 460mm     | Black  |  |  |
| SU86BL     | Mens Jacket Hanger                     | 460mm     | Black  |  |  |
|            | MENS BOTTOMS                           |           |        |  |  |
| BH60BL     | Mens Bottom Hanger                     | 210mm     | Black  |  |  |
| BH63BL     | Mens Bottom Hanger                     | 350mm     | Black  |  |  |
| BSL82BL    | Mens Bottom Hanger with Soft Pads      | 310mm     | Black  |  |  |
| BC22A-SPBL | Mens Bottom Hanger                     | 220mm     | Black  |  |  |
| BH97BL     | Mens Trouser Hanger                    | 320mm     | Black  |  |  |
|            | MENS SLEEPWEAR                         |           |        |  |  |
| TH45BL     | Mens Top Sleepwear Hanger              | 400mm     | Black  |  |  |
| BH61LBL    | Mens Bottom Sleepwear Hanger with Loop | 280mm     | Black  |  |  |
| BH62BL     | Mens Bottom Sleepwear Hanger           | 310mm     | Black  |  |  |
| BH63BL     | Mens Bottom Sleepwear Hanger           | 350mm     | Black  |  |  |
| BH97BL     | Mens Trouse Sleepwear Hanger           | 320mm     | Black  |  |  |