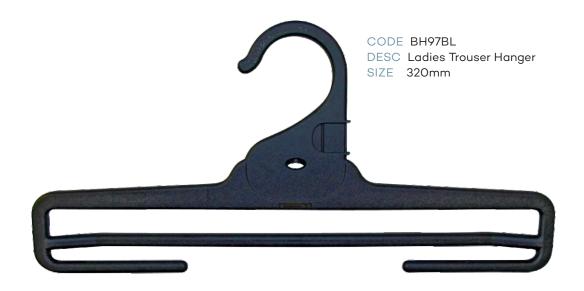

### Index - page 2

|            | LADIES TOPS                            |           |        |  |  |
|------------|----------------------------------------|-----------|--------|--|--|
| CODE       | DESCRIPTION                            | SIZE      | COLOUR |  |  |
| TH43BL     | Ladies Top Hanger                      | 400mm     | Black  |  |  |
| TH45BL     | Ladies Top Hanger                      | 460mm     | Black  |  |  |
| KN44BL     | Ladies Knitwear Hanger                 | 420mm     | Black  |  |  |
| KN47BL     | Ladies Knitwear Hanger                 | 460mm     | Black  |  |  |
| NIV-7 DE   |                                        | 400111111 | Bidek  |  |  |
|            | LADIES BOTTOMS                         |           |        |  |  |
| BH60BL     | Ladies Bottom Hanger                   | 210mm     | Black  |  |  |
| BH62BL     | Ladies Bottom Hanger                   | 310mm     | Black  |  |  |
| BSL82BL    | Ladies Bottom Hanger with Soft Pads    | 310mm     | Black  |  |  |
| BH63BL     | Ladies Bottom Hanger                   | 350mm     | Black  |  |  |
|            | LADIES SWIMWEAR                        |           |        |  |  |
| LH34BL     | Ladies Swimwear Hanger                 | 260mm     | Black  |  |  |
| LH76BL     | Ladies Swimwear Hanger                 | 310mm     | Black  |  |  |
|            | LADIES SLEEPWEAR                       | 2         |        |  |  |
| TH43BL     | Ladies Top Hanger                      | 400mm     | Black  |  |  |
| BH62BL     | Ladies Bottom Hanger                   | 310mm     | Black  |  |  |
| BH63BL     | Ladies Bottom Hanger                   | 350mm     | Black  |  |  |
| BH97BL     | Ladies Bottom Hanger                   | 320mm     | Black  |  |  |
| SWR27BL    | Ladies Sleepwear Hanger                | 270mm     | Black  |  |  |
|            | MENS TOPS                              |           |        |  |  |
| TH45BL     | Mens Top Hanger                        | 460mm     | Black  |  |  |
| TH46BL     | Mens Top Hanger                        | 520mm     | Black  |  |  |
| KN44BL     | Mens Knitwear Hanger                   | 420mm     | Black  |  |  |
| KN47BL     | Mens Knitwear Hanger                   | 460mm     | Black  |  |  |
| SU86BL     | Mens Jacket Hanger                     | 460mm     | Black  |  |  |
|            | MENS BOTTOMS                           |           |        |  |  |
| BH60BL     | Mens Bottom Hanger                     | 210mm     | Black  |  |  |
| BH63BL     | Mens Bottom Hanger                     | 350mm     | Black  |  |  |
| BSL82BL    | Mens Bottom Hanger with Soft Pads      | 310mm     | Black  |  |  |
| BC22A-SPBL | Mens Bottom Hanger                     | 220mm     | Black  |  |  |
| BH97BL     | Mens Trouser Hanger                    | 320mm     | Black  |  |  |
|            | MENS SLEEPWEAR                         |           |        |  |  |
| TH45BL     | Mens Top Sleepwear Hanger              | 400mm     | Black  |  |  |
| BH61LBL    | Mens Bottom Sleepwear Hanger with Loop | 280mm     | Black  |  |  |
| BH62BL     | Mens Bottom Sleepwear Hanger           | 310mm     | Black  |  |  |
| BH63BL     | Mens Bottom Sleepwear Hanger           | 350mm     | Black  |  |  |
| BH97BL     | Mens Trouse Sleepwear Hanger           | 320mm     | Black  |  |  |