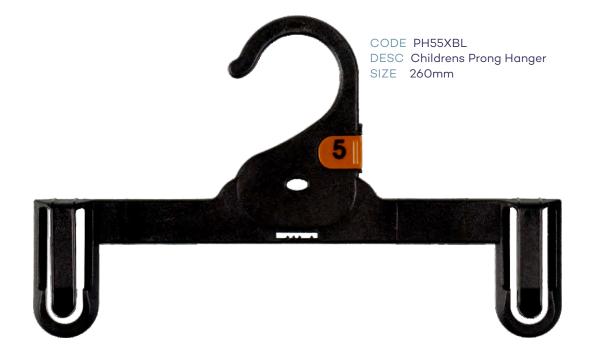

### Index - page 1

| CHILDRENS TOPS      |                                       |           |        |  |
|---------------------|---------------------------------------|-----------|--------|--|
| CODE                | DESCRIPTION                           | SIZE      | COLOUR |  |
| TH40XBL             | Infants Top Hanger                    | 250mm     | Black  |  |
| TH41XBL             | Childrens Top Hanger                  | 300mm     | Black  |  |
| TH42XBL             | Childrens Top Hanger                  | 350mm     | Black  |  |
|                     | CHILDRENS BOTTOM                      | S         |        |  |
| BH60BL              | Infants Bottom Hanger                 | 210mm     | Black  |  |
| BH64BL              | Infants Bottom Hanger                 | 260mm     | Black  |  |
| BH61BL              | Childrens Bottom Hanger               | 280mm     | Black  |  |
| PH54XBL             | Infants Bottom Prong Hanger           | 190mm     | Black  |  |
| PH54LXBL            | Infants Bottom Prong Hanger with Loop | 190mm     | Black  |  |
| PH55XBL             | Childrens Bottom Prong Hanger         | 250mm     | Black  |  |
| LH35BL              | Childrens Leggin Hanger               | 210mm     | Black  |  |
| LH34BL              | .H34BL Childrens Leggin Hanger        |           | Black  |  |
|                     | CHILDRENS SPECIALI                    | TY        |        |  |
| TP89BL              | Single Prong Hanger                   | 210mm     | Black  |  |
| TP90BL              | 2 Prong Hanger                        | 210mm     | Black  |  |
| TP91BL              | 3 Prong Hanger                        | 210mm     | Black  |  |
| TP95BL              | 5 Prong Hanger                        | 210mm     | Black  |  |
| FR78BL              | Frame Hanger                          | 250x320mm | Black  |  |
|                     | CHILDRENS SWIMWE                      | AR        |        |  |
| LH35BL              | Childrens Swimwear Hanger             | 210mm     | Black  |  |
| LH34BL              | Childrens Swimwear Hanger             | 260mm     | Black  |  |
| CHILDRENS SLEEPWEAR |                                       |           |        |  |
| TH41XBL             | Children Top Hanger                   | 300mm     | Black  |  |
| TH42XBL             | Children Top Hanger                   | 350mm     | Black  |  |
| TH40DSBL            | Children Top Double Hanger            | 250mm     | Black  |  |
| TH41DSBL            | Children Top Double Hanger            | 300mm     | Black  |  |
| TH42DSBL            | Children Top Double Hanger            | 350mm     | Black  |  |