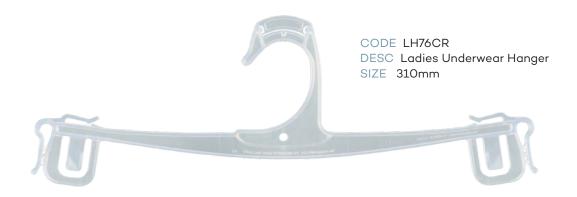

### Index - page 2

|            | LADIES TOPS                            |           |        |  |  |
|------------|----------------------------------------|-----------|--------|--|--|
| CODE       | DESCRIPTION                            | SIZE      | COLOUR |  |  |
| TH43BL     | Ladies Top Hanger                      | 400mm     | Black  |  |  |
| TH45BL     | Ladies Top Hanger                      | 460mm     | Black  |  |  |
| KN44BL     | Ladies Knitwear Hanger                 | 420mm     | Black  |  |  |
| KN47BL     | Ladies Knitwear Hanger                 | 460mm     | Black  |  |  |
| NIV-7 DE   |                                        | 400111111 | Bidek  |  |  |
|            | LADIES BOTTOMS                         |           |        |  |  |
| BH60BL     | Ladies Bottom Hanger                   | 210mm     | Black  |  |  |
| BH62BL     | Ladies Bottom Hanger                   | 310mm     | Black  |  |  |
| BSL82BL    | Ladies Bottom Hanger with Soft Pads    | 310mm     | Black  |  |  |
| BH63BL     | Ladies Bottom Hanger                   | 350mm     | Black  |  |  |
|            | LADIES SWIMWEAR                        |           |        |  |  |
| LH34BL     | Ladies Swimwear Hanger                 | 260mm     | Black  |  |  |
| LH76BL     | Ladies Swimwear Hanger                 | 310mm     | Black  |  |  |
|            | LADIES SLEEPWEAR                       | 2         |        |  |  |
| TH43BL     | Ladies Top Hanger                      | 400mm     | Black  |  |  |
| BH62BL     | Ladies Bottom Hanger                   | 310mm     | Black  |  |  |
| BH63BL     | Ladies Bottom Hanger                   | 350mm     | Black  |  |  |
| BH97BL     | Ladies Bottom Hanger                   | 320mm     | Black  |  |  |
| SWR27BL    | Ladies Sleepwear Hanger                | 270mm     | Black  |  |  |
|            | MENS TOPS                              |           |        |  |  |
| TH45BL     | Mens Top Hanger                        | 460mm     | Black  |  |  |
| TH46BL     | Mens Top Hanger                        | 520mm     | Black  |  |  |
| KN44BL     | Mens Knitwear Hanger                   | 420mm     | Black  |  |  |
| KN47BL     | Mens Knitwear Hanger                   | 460mm     | Black  |  |  |
| SU86BL     | Mens Jacket Hanger                     | 460mm     | Black  |  |  |
|            | MENS BOTTOMS                           |           |        |  |  |
| BH60BL     | Mens Bottom Hanger                     | 210mm     | Black  |  |  |
| BH63BL     | Mens Bottom Hanger                     | 350mm     | Black  |  |  |
| BSL82BL    | Mens Bottom Hanger with Soft Pads      | 310mm     | Black  |  |  |
| BC22A-SPBL | Mens Bottom Hanger                     | 220mm     | Black  |  |  |
| BH97BL     | Mens Trouser Hanger                    | 320mm     | Black  |  |  |
|            | MENS SLEEPWEAR                         |           |        |  |  |
| TH45BL     | Mens Top Sleepwear Hanger              | 400mm     | Black  |  |  |
| BH61LBL    | Mens Bottom Sleepwear Hanger with Loop | 280mm     | Black  |  |  |
| BH62BL     | Mens Bottom Sleepwear Hanger           | 310mm     | Black  |  |  |
| BH63BL     | Mens Bottom Sleepwear Hanger           | 350mm     | Black  |  |  |
| BH97BL     | Mens Trouse Sleepwear Hanger           | 320mm     | Black  |  |  |