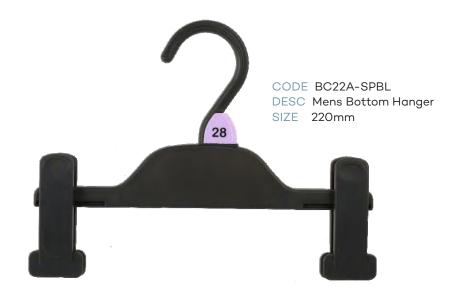

### Index - page 2

|            | LADIES TOPS                            |           |        |  |  |
|------------|----------------------------------------|-----------|--------|--|--|
| CODE       | DESCRIPTION                            | SIZE      | COLOUR |  |  |
| TH43BL     | Ladies Top Hanger                      | 400mm     | Black  |  |  |
| TH45BL     | Ladies Top Hanger                      | 460mm     | Black  |  |  |
| KN44BL     | Ladies Knitwear Hanger                 | 420mm     | Black  |  |  |
| KN47BL     | Ladies Knitwear Hanger                 | 460mm     | Black  |  |  |
| NIV-7 DE   |                                        | 400111111 | Bidek  |  |  |
|            | LADIES BOTTOMS                         |           |        |  |  |
| BH60BL     | Ladies Bottom Hanger                   | 210mm     | Black  |  |  |
| BH62BL     | Ladies Bottom Hanger                   | 310mm     | Black  |  |  |
| BSL82BL    | Ladies Bottom Hanger with Soft Pads    | 310mm     | Black  |  |  |
| BH63BL     | Ladies Bottom Hanger                   | 350mm     | Black  |  |  |
|            | LADIES SWIMWEAR                        |           |        |  |  |
| LH34BL     | Ladies Swimwear Hanger                 | 260mm     | Black  |  |  |
| LH76BL     | Ladies Swimwear Hanger                 | 310mm     | Black  |  |  |
|            | LADIES SLEEPWEAR                       | 2         |        |  |  |
| TH43BL     | Ladies Top Hanger                      | 400mm     | Black  |  |  |
| BH62BL     | Ladies Bottom Hanger                   | 310mm     | Black  |  |  |
| BH63BL     | Ladies Bottom Hanger                   | 350mm     | Black  |  |  |
| BH97BL     | Ladies Bottom Hanger                   | 320mm     | Black  |  |  |
| SWR27BL    | Ladies Sleepwear Hanger                | 270mm     | Black  |  |  |
|            | MENS TOPS                              |           |        |  |  |
| TH45BL     | Mens Top Hanger                        | 460mm     | Black  |  |  |
| TH46BL     | Mens Top Hanger                        | 520mm     | Black  |  |  |
| KN44BL     | Mens Knitwear Hanger                   | 420mm     | Black  |  |  |
| KN47BL     | Mens Knitwear Hanger                   | 460mm     | Black  |  |  |
| SU86BL     | Mens Jacket Hanger                     | 460mm     | Black  |  |  |
|            | MENS BOTTOMS                           |           |        |  |  |
| BH60BL     | Mens Bottom Hanger                     | 210mm     | Black  |  |  |
| BH63BL     | Mens Bottom Hanger                     | 350mm     | Black  |  |  |
| BSL82BL    | Mens Bottom Hanger with Soft Pads      | 310mm     | Black  |  |  |
| BC22A-SPBL | Mens Bottom Hanger                     | 220mm     | Black  |  |  |
| BH97BL     | Mens Trouser Hanger                    | 320mm     | Black  |  |  |
|            | MENS SLEEPWEAR                         |           |        |  |  |
| TH45BL     | Mens Top Sleepwear Hanger              | 400mm     | Black  |  |  |
| BH61LBL    | Mens Bottom Sleepwear Hanger with Loop | 280mm     | Black  |  |  |
| BH62BL     | Mens Bottom Sleepwear Hanger           | 310mm     | Black  |  |  |
| BH63BL     | Mens Bottom Sleepwear Hanger           | 350mm     | Black  |  |  |
| BH97BL     | Mens Trouse Sleepwear Hanger           | 320mm     | Black  |  |  |