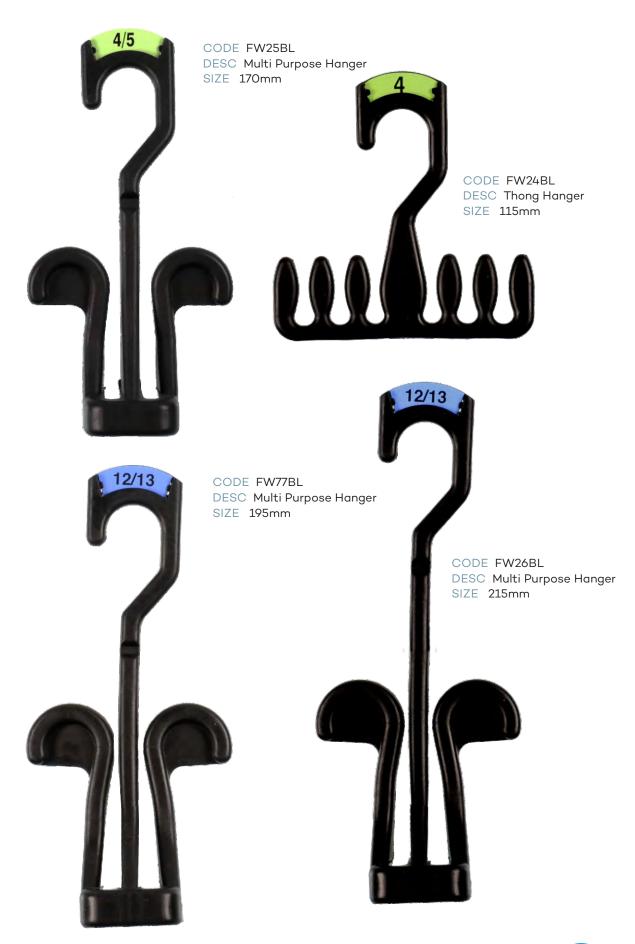

### Index - page 1

| CHILDRENS TOPS      |                                       |           |        |  |
|---------------------|---------------------------------------|-----------|--------|--|
| CODE                | DESCRIPTION                           | SIZE      | COLOUR |  |
| TH40XBL             | Infants Top Hanger                    | 250mm     | Black  |  |
| TH41XBL             | Childrens Top Hanger                  | 300mm     | Black  |  |
| TH42XBL             | Childrens Top Hanger                  | 350mm     | Black  |  |
|                     | CHILDRENS BOTTOM                      | S         |        |  |
| BH60BL              | Infants Bottom Hanger                 | 210mm     | Black  |  |
| BH64BL              | Infants Bottom Hanger                 | 260mm     | Black  |  |
| BH61BL              | Childrens Bottom Hanger               | 280mm     | Black  |  |
| PH54XBL             | Infants Bottom Prong Hanger           | 190mm     | Black  |  |
| PH54LXBL            | Infants Bottom Prong Hanger with Loop | 190mm     | Black  |  |
| PH55XBL             | Childrens Bottom Prong Hanger         | 250mm     | Black  |  |
| LH35BL              | Childrens Leggin Hanger               | 210mm     | Black  |  |
| LH34BL              | .H34BL Childrens Leggin Hanger        |           | Black  |  |
|                     | CHILDRENS SPECIALI                    | TY        |        |  |
| TP89BL              | Single Prong Hanger                   | 210mm     | Black  |  |
| TP90BL              | 2 Prong Hanger                        | 210mm     | Black  |  |
| TP91BL              | 3 Prong Hanger                        | 210mm     | Black  |  |
| TP95BL              | 5 Prong Hanger                        | 210mm     | Black  |  |
| FR78BL              | Frame Hanger                          | 250x320mm | Black  |  |
|                     | CHILDRENS SWIMWE                      | AR        |        |  |
| LH35BL              | Childrens Swimwear Hanger             | 210mm     | Black  |  |
| LH34BL              | Childrens Swimwear Hanger             | 260mm     | Black  |  |
| CHILDRENS SLEEPWEAR |                                       |           |        |  |
| TH41XBL             | Children Top Hanger                   | 300mm     | Black  |  |
| TH42XBL             | Children Top Hanger                   | 350mm     | Black  |  |
| TH40DSBL            | Children Top Double Hanger            | 250mm     | Black  |  |
| TH41DSBL            | Children Top Double Hanger            | 300mm     | Black  |  |
| TH42DSBL            | Children Top Double Hanger            | 350mm     | Black  |  |

### Index - page 2

|            | LADIES TOPS                            |           |        |  |  |
|------------|----------------------------------------|-----------|--------|--|--|
| CODE       | DESCRIPTION                            | SIZE      | COLOUR |  |  |
| TH43BL     | Ladies Top Hanger                      | 400mm     | Black  |  |  |
| TH45BL     | Ladies Top Hanger                      | 460mm     | Black  |  |  |
| KN44BL     | Ladies Knitwear Hanger                 | 420mm     | Black  |  |  |
| KN47BL     | Ladies Knitwear Hanger                 | 460mm     | Black  |  |  |
| NIV-7 DE   |                                        | 400111111 | Bidek  |  |  |
|            | LADIES BOTTOMS                         |           |        |  |  |
| BH60BL     | Ladies Bottom Hanger                   | 210mm     | Black  |  |  |
| BH62BL     | Ladies Bottom Hanger                   | 310mm     | Black  |  |  |
| BSL82BL    | Ladies Bottom Hanger with Soft Pads    | 310mm     | Black  |  |  |
| BH63BL     | Ladies Bottom Hanger                   | 350mm     | Black  |  |  |
|            | LADIES SWIMWEAR                        |           |        |  |  |
| LH34BL     | Ladies Swimwear Hanger                 | 260mm     | Black  |  |  |
| LH76BL     | Ladies Swimwear Hanger                 | 310mm     | Black  |  |  |
|            | LADIES SLEEPWEAR                       | 2         |        |  |  |
| TH43BL     | Ladies Top Hanger                      | 400mm     | Black  |  |  |
| BH62BL     | Ladies Bottom Hanger                   | 310mm     | Black  |  |  |
| BH63BL     | Ladies Bottom Hanger                   | 350mm     | Black  |  |  |
| BH97BL     | Ladies Bottom Hanger                   | 320mm     | Black  |  |  |
| SWR27BL    | Ladies Sleepwear Hanger                | 270mm     | Black  |  |  |
|            | MENS TOPS                              |           |        |  |  |
| TH45BL     | Mens Top Hanger                        | 460mm     | Black  |  |  |
| TH46BL     | Mens Top Hanger                        | 520mm     | Black  |  |  |
| KN44BL     | Mens Knitwear Hanger                   | 420mm     | Black  |  |  |
| KN47BL     | Mens Knitwear Hanger                   | 460mm     | Black  |  |  |
| SU86BL     | Mens Jacket Hanger                     | 460mm     | Black  |  |  |
|            | MENS BOTTOMS                           |           |        |  |  |
| BH60BL     | Mens Bottom Hanger                     | 210mm     | Black  |  |  |
| BH63BL     | Mens Bottom Hanger                     | 350mm     | Black  |  |  |
| BSL82BL    | Mens Bottom Hanger with Soft Pads      | 310mm     | Black  |  |  |
| BC22A-SPBL | Mens Bottom Hanger                     | 220mm     | Black  |  |  |
| BH97BL     | Mens Trouser Hanger                    | 320mm     | Black  |  |  |
|            | MENS SLEEPWEAR                         |           |        |  |  |
| TH45BL     | Mens Top Sleepwear Hanger              | 400mm     | Black  |  |  |
| BH61LBL    | Mens Bottom Sleepwear Hanger with Loop | 280mm     | Black  |  |  |
| BH62BL     | Mens Bottom Sleepwear Hanger           | 310mm     | Black  |  |  |
| BH63BL     | Mens Bottom Sleepwear Hanger           | 350mm     | Black  |  |  |
| BH97BL     | Mens Trouse Sleepwear Hanger           | 320mm     | Black  |  |  |