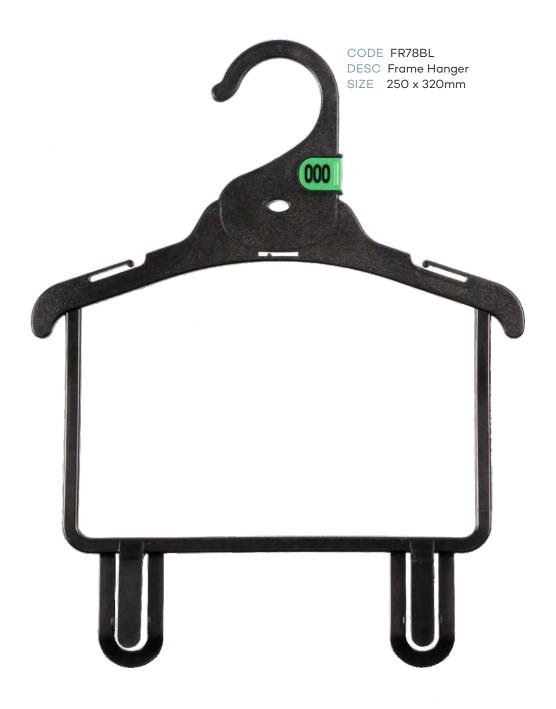

### Index - page 1

| CHILDRENS TOPS      |                                       |           |        |  |
|---------------------|---------------------------------------|-----------|--------|--|
| CODE                | DESCRIPTION                           | SIZE      | COLOUR |  |
| TH40XBL             | Infants Top Hanger                    | 250mm     | Black  |  |
| TH41XBL             | Childrens Top Hanger                  | 300mm     | Black  |  |
| TH42XBL             | Childrens Top Hanger                  | 350mm     | Black  |  |
|                     | CHILDRENS BOTTOM                      | S         |        |  |
| BH60BL              | Infants Bottom Hanger                 | 210mm     | Black  |  |
| BH64BL              | Infants Bottom Hanger                 | 260mm     | Black  |  |
| BH61BL              | Childrens Bottom Hanger               | 280mm     | Black  |  |
| PH54XBL             | Infants Bottom Prong Hanger           | 190mm     | Black  |  |
| PH54LXBL            | Infants Bottom Prong Hanger with Loop | 190mm     | Black  |  |
| PH55XBL             | Childrens Bottom Prong Hanger         | 250mm     | Black  |  |
| LH35BL              | Childrens Leggin Hanger               | 210mm     | Black  |  |
| LH34BL              | .H34BL Childrens Leggin Hanger        |           | Black  |  |
|                     | CHILDRENS SPECIALI                    | TY        |        |  |
| TP89BL              | Single Prong Hanger                   | 210mm     | Black  |  |
| TP90BL              | 2 Prong Hanger                        | 210mm     | Black  |  |
| TP91BL              | 3 Prong Hanger                        | 210mm     | Black  |  |
| TP95BL              | 5 Prong Hanger                        | 210mm     | Black  |  |
| FR78BL              | Frame Hanger                          | 250x320mm | Black  |  |
|                     | CHILDRENS SWIMWE                      | AR        |        |  |
| LH35BL              | Childrens Swimwear Hanger             | 210mm     | Black  |  |
| LH34BL              | Childrens Swimwear Hanger             | 260mm     | Black  |  |
| CHILDRENS SLEEPWEAR |                                       |           |        |  |
| TH41XBL             | Children Top Hanger                   | 300mm     | Black  |  |
| TH42XBL             | Children Top Hanger                   | 350mm     | Black  |  |
| TH40DSBL            | Children Top Double Hanger            | 250mm     | Black  |  |
| TH41DSBL            | Children Top Double Hanger            | 300mm     | Black  |  |
| TH42DSBL            | Children Top Double Hanger            | 350mm     | Black  |  |