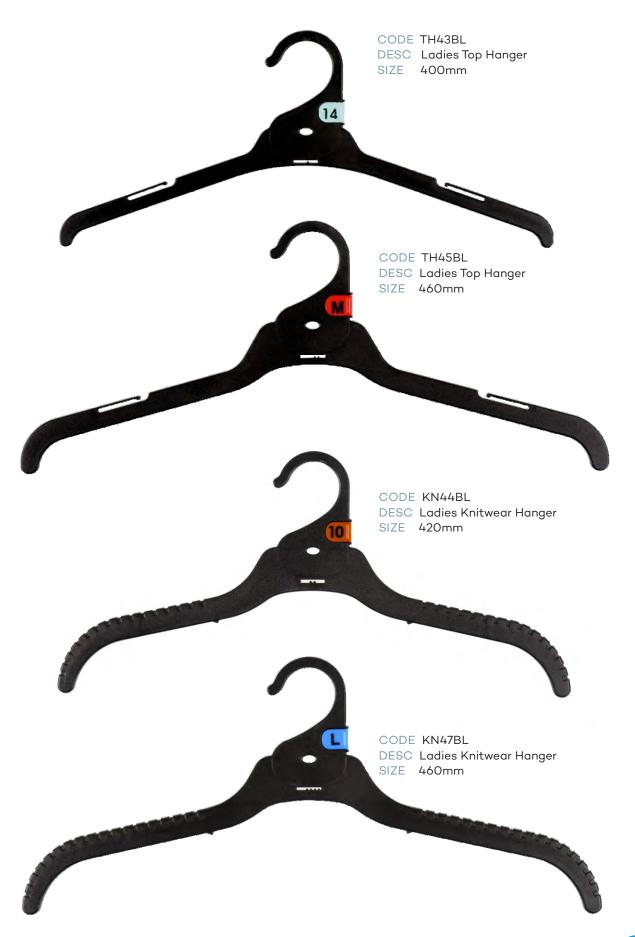

### Index - page 2

|            | LADIES TOPS                            |           |        |  |  |
|------------|----------------------------------------|-----------|--------|--|--|
| CODE       | DESCRIPTION                            | SIZE      | COLOUR |  |  |
| TH43BL     | Ladies Top Hanger                      | 400mm     | Black  |  |  |
| TH45BL     | Ladies Top Hanger                      | 460mm     | Black  |  |  |
| KN44BL     | Ladies Knitwear Hanger                 | 420mm     | Black  |  |  |
| KN47BL     | Ladies Knitwear Hanger                 | 460mm     | Black  |  |  |
| NIV-7 DE   |                                        | 400111111 | Bidek  |  |  |
|            | LADIES BOTTOMS                         |           |        |  |  |
| BH60BL     | Ladies Bottom Hanger                   | 210mm     | Black  |  |  |
| BH62BL     | Ladies Bottom Hanger                   | 310mm     | Black  |  |  |
| BSL82BL    | Ladies Bottom Hanger with Soft Pads    | 310mm     | Black  |  |  |
| BH63BL     | Ladies Bottom Hanger                   | 350mm     | Black  |  |  |
|            | LADIES SWIMWEAR                        |           |        |  |  |
| LH34BL     | Ladies Swimwear Hanger                 | 260mm     | Black  |  |  |
| LH76BL     | Ladies Swimwear Hanger                 | 310mm     | Black  |  |  |
|            | LADIES SLEEPWEAR                       | 2         |        |  |  |
| TH43BL     | Ladies Top Hanger                      | 400mm     | Black  |  |  |
| BH62BL     | Ladies Bottom Hanger                   | 310mm     | Black  |  |  |
| BH63BL     | Ladies Bottom Hanger                   | 350mm     | Black  |  |  |
| BH97BL     | Ladies Bottom Hanger                   | 320mm     | Black  |  |  |
| SWR27BL    | Ladies Sleepwear Hanger                | 270mm     | Black  |  |  |
|            | MENS TOPS                              |           |        |  |  |
| TH45BL     | Mens Top Hanger                        | 460mm     | Black  |  |  |
| TH46BL     | Mens Top Hanger                        | 520mm     | Black  |  |  |
| KN44BL     | Mens Knitwear Hanger                   | 420mm     | Black  |  |  |
| KN47BL     | Mens Knitwear Hanger                   | 460mm     | Black  |  |  |
| SU86BL     | Mens Jacket Hanger                     | 460mm     | Black  |  |  |
|            | MENS BOTTOMS                           |           |        |  |  |
| BH60BL     | Mens Bottom Hanger                     | 210mm     | Black  |  |  |
| BH63BL     | Mens Bottom Hanger                     | 350mm     | Black  |  |  |
| BSL82BL    | Mens Bottom Hanger with Soft Pads      | 310mm     | Black  |  |  |
| BC22A-SPBL | Mens Bottom Hanger                     | 220mm     | Black  |  |  |
| BH97BL     | Mens Trouser Hanger                    | 320mm     | Black  |  |  |
|            | MENS SLEEPWEAR                         |           |        |  |  |
| TH45BL     | Mens Top Sleepwear Hanger              | 400mm     | Black  |  |  |
| BH61LBL    | Mens Bottom Sleepwear Hanger with Loop | 280mm     | Black  |  |  |
| BH62BL     | Mens Bottom Sleepwear Hanger           | 310mm     | Black  |  |  |
| BH63BL     | Mens Bottom Sleepwear Hanger           | 350mm     | Black  |  |  |
| BH97BL     | Mens Trouse Sleepwear Hanger           | 320mm     | Black  |  |  |