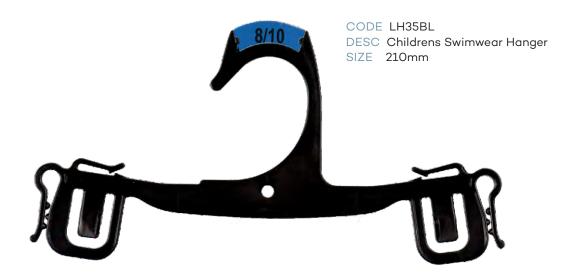

### Index - page 1

| CHILDRENS TOPS      |                                       |           |        |  |
|---------------------|---------------------------------------|-----------|--------|--|
| CODE                | DESCRIPTION                           | SIZE      | COLOUR |  |
| TH40XBL             | Infants Top Hanger                    | 250mm     | Black  |  |
| TH41XBL             | Childrens Top Hanger                  | 300mm     | Black  |  |
| TH42XBL             | Childrens Top Hanger                  | 350mm     | Black  |  |
|                     | CHILDRENS BOTTOM                      | S         |        |  |
| BH60BL              | Infants Bottom Hanger                 | 210mm     | Black  |  |
| BH64BL              | Infants Bottom Hanger                 | 260mm     | Black  |  |
| BH61BL              | Childrens Bottom Hanger               | 280mm     | Black  |  |
| PH54XBL             | Infants Bottom Prong Hanger           | 190mm     | Black  |  |
| PH54LXBL            | Infants Bottom Prong Hanger with Loop | 190mm     | Black  |  |
| PH55XBL             | Childrens Bottom Prong Hanger         | 250mm     | Black  |  |
| LH35BL              | Childrens Leggin Hanger               | 210mm     | Black  |  |
| LH34BL              | .H34BL Childrens Leggin Hanger        |           | Black  |  |
|                     | CHILDRENS SPECIALI                    | TY        |        |  |
| TP89BL              | Single Prong Hanger                   | 210mm     | Black  |  |
| TP90BL              | 2 Prong Hanger                        | 210mm     | Black  |  |
| TP91BL              | 3 Prong Hanger                        | 210mm     | Black  |  |
| TP95BL              | 5 Prong Hanger                        | 210mm     | Black  |  |
| FR78BL              | Frame Hanger                          | 250x320mm | Black  |  |
|                     | CHILDRENS SWIMWE                      | AR        |        |  |
| LH35BL              | Childrens Swimwear Hanger             | 210mm     | Black  |  |
| LH34BL              | Childrens Swimwear Hanger             | 260mm     | Black  |  |
| CHILDRENS SLEEPWEAR |                                       |           |        |  |
| TH41XBL             | Children Top Hanger                   | 300mm     | Black  |  |
| TH42XBL             | Children Top Hanger                   | 350mm     | Black  |  |
| TH40DSBL            | Children Top Double Hanger            | 250mm     | Black  |  |
| TH41DSBL            | Children Top Double Hanger            | 300mm     | Black  |  |
| TH42DSBL            | Children Top Double Hanger            | 350mm     | Black  |  |