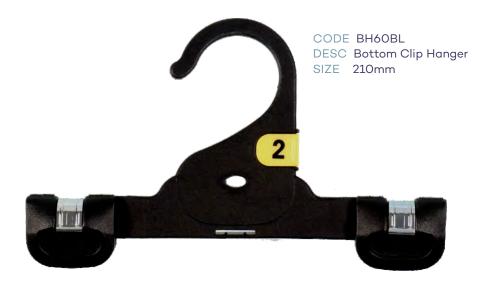

### Index - page 1

| CHILDRENS TOPS      |                                       |           |        |  |
|---------------------|---------------------------------------|-----------|--------|--|
| CODE                | DESCRIPTION                           | SIZE      | COLOUR |  |
| TH40XBL             | Infants Top Hanger                    | 250mm     | Black  |  |
| TH41XBL             | Childrens Top Hanger                  | 300mm     | Black  |  |
| TH42XBL             | Childrens Top Hanger                  | 350mm     | Black  |  |
|                     | CHILDRENS BOTTOM                      | S         |        |  |
| BH60BL              | Infants Bottom Hanger                 | 210mm     | Black  |  |
| BH64BL              | Infants Bottom Hanger                 | 260mm     | Black  |  |
| BH61BL              | Childrens Bottom Hanger               | 280mm     | Black  |  |
| PH54XBL             | Infants Bottom Prong Hanger           | 190mm     | Black  |  |
| PH54LXBL            | Infants Bottom Prong Hanger with Loop | 190mm     | Black  |  |
| PH55XBL             | Childrens Bottom Prong Hanger         | 250mm     | Black  |  |
| LH35BL              | Childrens Leggin Hanger               | 210mm     | Black  |  |
| LH34BL              | .H34BL Childrens Leggin Hanger        |           | Black  |  |
|                     | CHILDRENS SPECIALI                    | TY        |        |  |
| TP89BL              | Single Prong Hanger                   | 210mm     | Black  |  |
| TP90BL              | 2 Prong Hanger                        | 210mm     | Black  |  |
| TP91BL              | 3 Prong Hanger                        | 210mm     | Black  |  |
| TP95BL              | 5 Prong Hanger                        | 210mm     | Black  |  |
| FR78BL              | Frame Hanger                          | 250x320mm | Black  |  |
|                     | CHILDRENS SWIMWE                      | AR        |        |  |
| LH35BL              | Childrens Swimwear Hanger             | 210mm     | Black  |  |
| LH34BL              | Childrens Swimwear Hanger             | 260mm     | Black  |  |
| CHILDRENS SLEEPWEAR |                                       |           |        |  |
| TH41XBL             | Children Top Hanger                   | 300mm     | Black  |  |
| TH42XBL             | Children Top Hanger                   | 350mm     | Black  |  |
| TH40DSBL            | Children Top Double Hanger            | 250mm     | Black  |  |
| TH41DSBL            | Children Top Double Hanger            | 300mm     | Black  |  |
| TH42DSBL            | Children Top Double Hanger            | 350mm     | Black  |  |