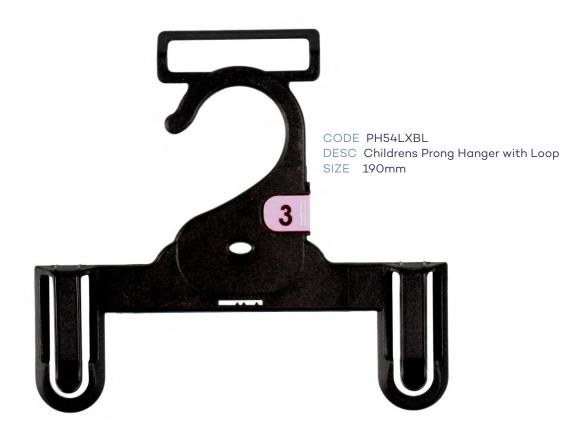

### Index - page 1

| CHILDRENS TOPS      |                                       |           |        |  |
|---------------------|---------------------------------------|-----------|--------|--|
| CODE                | DESCRIPTION                           | SIZE      | COLOUR |  |
| TH40XBL             | Infants Top Hanger                    | 250mm     | Black  |  |
| TH41XBL             | Childrens Top Hanger                  | 300mm     | Black  |  |
| TH42XBL             | Childrens Top Hanger                  | 350mm     | Black  |  |
|                     | CHILDRENS BOTTOM                      | S         |        |  |
| BH60BL              | Infants Bottom Hanger                 | 210mm     | Black  |  |
| BH64BL              | Infants Bottom Hanger                 | 260mm     | Black  |  |
| BH61BL              | Childrens Bottom Hanger               | 280mm     | Black  |  |
| PH54XBL             | Infants Bottom Prong Hanger           | 190mm     | Black  |  |
| PH54LXBL            | Infants Bottom Prong Hanger with Loop | 190mm     | Black  |  |
| PH55XBL             | Childrens Bottom Prong Hanger         | 250mm     | Black  |  |
| LH35BL              | Childrens Leggin Hanger               | 210mm     | Black  |  |
| LH34BL              | .H34BL Childrens Leggin Hanger        |           | Black  |  |
|                     | CHILDRENS SPECIALI                    | TY        |        |  |
| TP89BL              | Single Prong Hanger                   | 210mm     | Black  |  |
| TP90BL              | 2 Prong Hanger                        | 210mm     | Black  |  |
| TP91BL              | 3 Prong Hanger                        | 210mm     | Black  |  |
| TP95BL              | 5 Prong Hanger                        | 210mm     | Black  |  |
| FR78BL              | Frame Hanger                          | 250x320mm | Black  |  |
|                     | CHILDRENS SWIMWE                      | AR        |        |  |
| LH35BL              | Childrens Swimwear Hanger             | 210mm     | Black  |  |
| LH34BL              | Childrens Swimwear Hanger             | 260mm     | Black  |  |
| CHILDRENS SLEEPWEAR |                                       |           |        |  |
| TH41XBL             | Children Top Hanger                   | 300mm     | Black  |  |
| TH42XBL             | Children Top Hanger                   | 350mm     | Black  |  |
| TH40DSBL            | Children Top Double Hanger            | 250mm     | Black  |  |
| TH41DSBL            | Children Top Double Hanger            | 300mm     | Black  |  |
| TH42DSBL            | Children Top Double Hanger            | 350mm     | Black  |  |