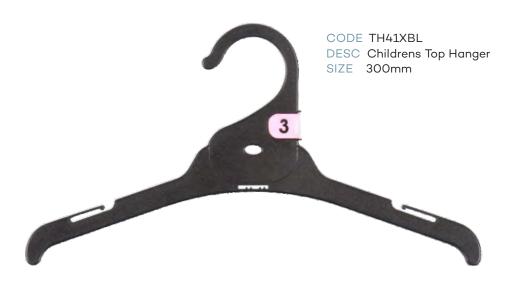

### Index - page 1

| CHILDRENS TOPS      |                                       |           |        |  |
|---------------------|---------------------------------------|-----------|--------|--|
| CODE                | DESCRIPTION                           | SIZE      | COLOUR |  |
| TH40XBL             | Infants Top Hanger                    | 250mm     | Black  |  |
| TH41XBL             | Childrens Top Hanger                  | 300mm     | Black  |  |
| TH42XBL             | Childrens Top Hanger                  | 350mm     | Black  |  |
|                     | CHILDRENS BOTTOM                      | S         |        |  |
| BH60BL              | Infants Bottom Hanger                 | 210mm     | Black  |  |
| BH64BL              | Infants Bottom Hanger                 | 260mm     | Black  |  |
| BH61BL              | Childrens Bottom Hanger               | 280mm     | Black  |  |
| PH54XBL             | Infants Bottom Prong Hanger           | 190mm     | Black  |  |
| PH54LXBL            | Infants Bottom Prong Hanger with Loop | 190mm     | Black  |  |
| PH55XBL             | Childrens Bottom Prong Hanger         | 250mm     | Black  |  |
| LH35BL              | Childrens Leggin Hanger               | 210mm     | Black  |  |
| LH34BL              | .H34BL Childrens Leggin Hanger        |           | Black  |  |
|                     | CHILDRENS SPECIALI                    | TY        |        |  |
| TP89BL              | Single Prong Hanger                   | 210mm     | Black  |  |
| TP90BL              | 2 Prong Hanger                        | 210mm     | Black  |  |
| TP91BL              | 3 Prong Hanger                        | 210mm     | Black  |  |
| TP95BL              | 5 Prong Hanger                        | 210mm     | Black  |  |
| FR78BL              | Frame Hanger                          | 250x320mm | Black  |  |
|                     | CHILDRENS SWIMWE                      | AR        |        |  |
| LH35BL              | Childrens Swimwear Hanger             | 210mm     | Black  |  |
| LH34BL              | Childrens Swimwear Hanger             | 260mm     | Black  |  |
| CHILDRENS SLEEPWEAR |                                       |           |        |  |
| TH41XBL             | Children Top Hanger                   | 300mm     | Black  |  |
| TH42XBL             | Children Top Hanger                   | 350mm     | Black  |  |
| TH40DSBL            | Children Top Double Hanger            | 250mm     | Black  |  |
| TH41DSBL            | Children Top Double Hanger            | 300mm     | Black  |  |
| TH42DSBL            | Children Top Double Hanger            | 350mm     | Black  |  |