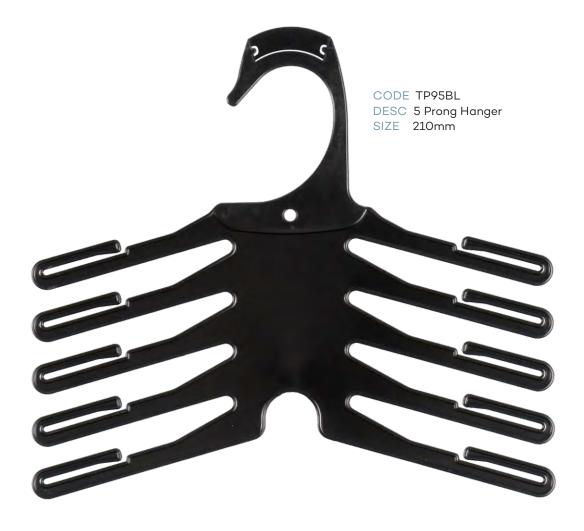

### Index - page 1

| CHILDRENS TOPS      |                                       |           |        |  |
|---------------------|---------------------------------------|-----------|--------|--|
| CODE                | DESCRIPTION                           | SIZE      | COLOUR |  |
| TH40XBL             | Infants Top Hanger                    | 250mm     | Black  |  |
| TH41XBL             | Childrens Top Hanger                  | 300mm     | Black  |  |
| TH42XBL             | Childrens Top Hanger                  | 350mm     | Black  |  |
|                     | CHILDRENS BOTTOM                      | S         |        |  |
| BH60BL              | Infants Bottom Hanger                 | 210mm     | Black  |  |
| BH64BL              | Infants Bottom Hanger                 | 260mm     | Black  |  |
| BH61BL              | Childrens Bottom Hanger               | 280mm     | Black  |  |
| PH54XBL             | Infants Bottom Prong Hanger           | 190mm     | Black  |  |
| PH54LXBL            | Infants Bottom Prong Hanger with Loop | 190mm     | Black  |  |
| PH55XBL             | Childrens Bottom Prong Hanger         | 250mm     | Black  |  |
| LH35BL              | Childrens Leggin Hanger               | 210mm     | Black  |  |
| LH34BL              | .H34BL Childrens Leggin Hanger        |           | Black  |  |
|                     | CHILDRENS SPECIALI                    | TY        |        |  |
| TP89BL              | Single Prong Hanger                   | 210mm     | Black  |  |
| TP90BL              | 2 Prong Hanger                        | 210mm     | Black  |  |
| TP91BL              | 3 Prong Hanger                        | 210mm     | Black  |  |
| TP95BL              | 5 Prong Hanger                        | 210mm     | Black  |  |
| FR78BL              | Frame Hanger                          | 250x320mm | Black  |  |
|                     | CHILDRENS SWIMWE                      | AR        |        |  |
| LH35BL              | Childrens Swimwear Hanger             | 210mm     | Black  |  |
| LH34BL              | Childrens Swimwear Hanger             | 260mm     | Black  |  |
| CHILDRENS SLEEPWEAR |                                       |           |        |  |
| TH41XBL             | Children Top Hanger                   | 300mm     | Black  |  |
| TH42XBL             | Children Top Hanger                   | 350mm     | Black  |  |
| TH40DSBL            | Children Top Double Hanger            | 250mm     | Black  |  |
| TH41DSBL            | Children Top Double Hanger            | 300mm     | Black  |  |
| TH42DSBL            | Children Top Double Hanger            | 350mm     | Black  |  |