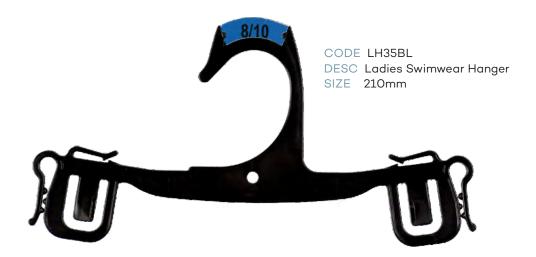

### Index - page 1

| CHILDRENS TOPS      |                                       |           |        |  |
|---------------------|---------------------------------------|-----------|--------|--|
| CODE                | DESCRIPTION                           | SIZE      | COLOUR |  |
| TH40XBL             | Infants Top Hanger                    | 250mm     | Black  |  |
| TH41XBL             | Childrens Top Hanger                  | 300mm     | Black  |  |
| TH42XBL             | Childrens Top Hanger                  | 350mm     | Black  |  |
|                     | CHILDRENS BOTTOM                      | S         |        |  |
| BH60BL              | Infants Bottom Hanger                 | 210mm     | Black  |  |
| BH64BL              | Infants Bottom Hanger                 | 260mm     | Black  |  |
| BH61BL              | Childrens Bottom Hanger               | 280mm     | Black  |  |
| PH54XBL             | Infants Bottom Prong Hanger           | 190mm     | Black  |  |
| PH54LXBL            | Infants Bottom Prong Hanger with Loop | 190mm     | Black  |  |
| PH55XBL             | Childrens Bottom Prong Hanger         | 250mm     | Black  |  |
| LH35BL              | Childrens Leggin Hanger               | 210mm     | Black  |  |
| LH34BL              | .H34BL Childrens Leggin Hanger        |           | Black  |  |
|                     | CHILDRENS SPECIALI                    | TY        |        |  |
| TP89BL              | Single Prong Hanger                   | 210mm     | Black  |  |
| TP90BL              | 2 Prong Hanger                        | 210mm     | Black  |  |
| TP91BL              | 3 Prong Hanger                        | 210mm     | Black  |  |
| TP95BL              | 5 Prong Hanger                        | 210mm     | Black  |  |
| FR78BL              | Frame Hanger                          | 250x320mm | Black  |  |
|                     | CHILDRENS SWIMWE                      | AR        |        |  |
| LH35BL              | Childrens Swimwear Hanger             | 210mm     | Black  |  |
| LH34BL              | Childrens Swimwear Hanger             | 260mm     | Black  |  |
| CHILDRENS SLEEPWEAR |                                       |           |        |  |
| TH41XBL             | Children Top Hanger                   | 300mm     | Black  |  |
| TH42XBL             | Children Top Hanger                   | 350mm     | Black  |  |
| TH40DSBL            | Children Top Double Hanger            | 250mm     | Black  |  |
| TH41DSBL            | Children Top Double Hanger            | 300mm     | Black  |  |
| TH42DSBL            | Children Top Double Hanger            | 350mm     | Black  |  |

### Index - page 2

|            | LADIES TOPS                            |           |        |  |  |
|------------|----------------------------------------|-----------|--------|--|--|
| CODE       | DESCRIPTION                            | SIZE      | COLOUR |  |  |
| TH43BL     | Ladies Top Hanger                      | 400mm     | Black  |  |  |
| TH45BL     | Ladies Top Hanger                      | 460mm     | Black  |  |  |
| KN44BL     | Ladies Knitwear Hanger                 | 420mm     | Black  |  |  |
| KN47BL     | Ladies Knitwear Hanger                 | 460mm     | Black  |  |  |
| NIV-7 DE   |                                        | 400111111 | Bidek  |  |  |
|            | LADIES BOTTOMS                         |           |        |  |  |
| BH60BL     | Ladies Bottom Hanger                   | 210mm     | Black  |  |  |
| BH62BL     | Ladies Bottom Hanger                   | 310mm     | Black  |  |  |
| BSL82BL    | Ladies Bottom Hanger with Soft Pads    | 310mm     | Black  |  |  |
| BH63BL     | Ladies Bottom Hanger                   | 350mm     | Black  |  |  |
|            | LADIES SWIMWEAR                        |           |        |  |  |
| LH34BL     | Ladies Swimwear Hanger                 | 260mm     | Black  |  |  |
| LH76BL     | Ladies Swimwear Hanger                 | 310mm     | Black  |  |  |
|            | LADIES SLEEPWEAR                       | 2         |        |  |  |
| TH43BL     | Ladies Top Hanger                      | 400mm     | Black  |  |  |
| BH62BL     | Ladies Bottom Hanger                   | 310mm     | Black  |  |  |
| BH63BL     | Ladies Bottom Hanger                   | 350mm     | Black  |  |  |
| BH97BL     | Ladies Bottom Hanger                   | 320mm     | Black  |  |  |
| SWR27BL    | Ladies Sleepwear Hanger                | 270mm     | Black  |  |  |
|            | MENS TOPS                              |           |        |  |  |
| TH45BL     | Mens Top Hanger                        | 460mm     | Black  |  |  |
| TH46BL     | Mens Top Hanger                        | 520mm     | Black  |  |  |
| KN44BL     | Mens Knitwear Hanger                   | 420mm     | Black  |  |  |
| KN47BL     | Mens Knitwear Hanger                   | 460mm     | Black  |  |  |
| SU86BL     | Mens Jacket Hanger                     | 460mm     | Black  |  |  |
|            | MENS BOTTOMS                           |           |        |  |  |
| BH60BL     | Mens Bottom Hanger                     | 210mm     | Black  |  |  |
| BH63BL     | Mens Bottom Hanger                     | 350mm     | Black  |  |  |
| BSL82BL    | Mens Bottom Hanger with Soft Pads      | 310mm     | Black  |  |  |
| BC22A-SPBL | Mens Bottom Hanger                     | 220mm     | Black  |  |  |
| BH97BL     | Mens Trouser Hanger                    | 320mm     | Black  |  |  |
|            | MENS SLEEPWEAR                         |           |        |  |  |
| TH45BL     | Mens Top Sleepwear Hanger              | 400mm     | Black  |  |  |
| BH61LBL    | Mens Bottom Sleepwear Hanger with Loop | 280mm     | Black  |  |  |
| BH62BL     | Mens Bottom Sleepwear Hanger           | 310mm     | Black  |  |  |
| BH63BL     | Mens Bottom Sleepwear Hanger           | 350mm     | Black  |  |  |
| BH97BL     | Mens Trouse Sleepwear Hanger           | 320mm     | Black  |  |  |