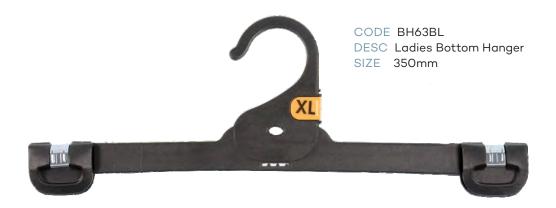

### Index - page 2

|            | LADIES TOPS                            |           |        |  |  |
|------------|----------------------------------------|-----------|--------|--|--|
| CODE       | DESCRIPTION                            | SIZE      | COLOUR |  |  |
| TH43BL     | Ladies Top Hanger                      | 400mm     | Black  |  |  |
| TH45BL     | Ladies Top Hanger                      | 460mm     | Black  |  |  |
| KN44BL     | Ladies Knitwear Hanger                 | 420mm     | Black  |  |  |
| KN47BL     | Ladies Knitwear Hanger                 | 460mm     | Black  |  |  |
| NIV-7 DE   |                                        | 400111111 | Bidek  |  |  |
|            | LADIES BOTTOMS                         |           |        |  |  |
| BH60BL     | Ladies Bottom Hanger                   | 210mm     | Black  |  |  |
| BH62BL     | Ladies Bottom Hanger                   | 310mm     | Black  |  |  |
| BSL82BL    | Ladies Bottom Hanger with Soft Pads    | 310mm     | Black  |  |  |
| BH63BL     | Ladies Bottom Hanger                   | 350mm     | Black  |  |  |
|            | LADIES SWIMWEAR                        |           |        |  |  |
| LH34BL     | Ladies Swimwear Hanger                 | 260mm     | Black  |  |  |
| LH76BL     | Ladies Swimwear Hanger                 | 310mm     | Black  |  |  |
|            | LADIES SLEEPWEAR                       | 2         |        |  |  |
| TH43BL     | Ladies Top Hanger                      | 400mm     | Black  |  |  |
| BH62BL     | Ladies Bottom Hanger                   | 310mm     | Black  |  |  |
| BH63BL     | Ladies Bottom Hanger                   | 350mm     | Black  |  |  |
| BH97BL     | Ladies Bottom Hanger                   | 320mm     | Black  |  |  |
| SWR27BL    | Ladies Sleepwear Hanger                | 270mm     | Black  |  |  |
|            | MENS TOPS                              |           |        |  |  |
| TH45BL     | Mens Top Hanger                        | 460mm     | Black  |  |  |
| TH46BL     | Mens Top Hanger                        | 520mm     | Black  |  |  |
| KN44BL     | Mens Knitwear Hanger                   | 420mm     | Black  |  |  |
| KN47BL     | Mens Knitwear Hanger                   | 460mm     | Black  |  |  |
| SU86BL     | Mens Jacket Hanger                     | 460mm     | Black  |  |  |
|            | MENS BOTTOMS                           |           |        |  |  |
| BH60BL     | Mens Bottom Hanger                     | 210mm     | Black  |  |  |
| BH63BL     | Mens Bottom Hanger                     | 350mm     | Black  |  |  |
| BSL82BL    | Mens Bottom Hanger with Soft Pads      | 310mm     | Black  |  |  |
| BC22A-SPBL | Mens Bottom Hanger                     | 220mm     | Black  |  |  |
| BH97BL     | Mens Trouser Hanger                    | 320mm     | Black  |  |  |
|            | MENS SLEEPWEAR                         |           |        |  |  |
| TH45BL     | Mens Top Sleepwear Hanger              | 400mm     | Black  |  |  |
| BH61LBL    | Mens Bottom Sleepwear Hanger with Loop | 280mm     | Black  |  |  |
| BH62BL     | Mens Bottom Sleepwear Hanger           | 310mm     | Black  |  |  |
| BH63BL     | Mens Bottom Sleepwear Hanger           | 350mm     | Black  |  |  |
| BH97BL     | Mens Trouse Sleepwear Hanger           | 320mm     | Black  |  |  |