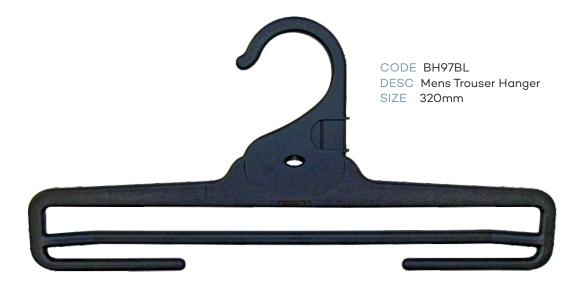

### Index - page 2

|            | LADIES TOPS                            |           |        |  |  |
|------------|----------------------------------------|-----------|--------|--|--|
| CODE       | DESCRIPTION                            | SIZE      | COLOUR |  |  |
| TH43BL     | Ladies Top Hanger                      | 400mm     | Black  |  |  |
| TH45BL     | Ladies Top Hanger                      | 460mm     | Black  |  |  |
| KN44BL     | Ladies Knitwear Hanger                 | 420mm     | Black  |  |  |
| KN47BL     | Ladies Knitwear Hanger                 | 460mm     | Black  |  |  |
| NIV-7 DE   |                                        | 400111111 | Bidek  |  |  |
|            | LADIES BOTTOMS                         |           |        |  |  |
| BH60BL     | Ladies Bottom Hanger                   | 210mm     | Black  |  |  |
| BH62BL     | Ladies Bottom Hanger                   | 310mm     | Black  |  |  |
| BSL82BL    | Ladies Bottom Hanger with Soft Pads    | 310mm     | Black  |  |  |
| BH63BL     | Ladies Bottom Hanger                   | 350mm     | Black  |  |  |
|            | LADIES SWIMWEAR                        |           |        |  |  |
| LH34BL     | Ladies Swimwear Hanger                 | 260mm     | Black  |  |  |
| LH76BL     | Ladies Swimwear Hanger                 | 310mm     | Black  |  |  |
|            | LADIES SLEEPWEAR                       | 2         |        |  |  |
| TH43BL     | Ladies Top Hanger                      | 400mm     | Black  |  |  |
| BH62BL     | Ladies Bottom Hanger                   | 310mm     | Black  |  |  |
| BH63BL     | Ladies Bottom Hanger                   | 350mm     | Black  |  |  |
| BH97BL     | Ladies Bottom Hanger                   | 320mm     | Black  |  |  |
| SWR27BL    | Ladies Sleepwear Hanger                | 270mm     | Black  |  |  |
|            | MENS TOPS                              |           |        |  |  |
| TH45BL     | Mens Top Hanger                        | 460mm     | Black  |  |  |
| TH46BL     | Mens Top Hanger                        | 520mm     | Black  |  |  |
| KN44BL     | Mens Knitwear Hanger                   | 420mm     | Black  |  |  |
| KN47BL     | Mens Knitwear Hanger                   | 460mm     | Black  |  |  |
| SU86BL     | Mens Jacket Hanger                     | 460mm     | Black  |  |  |
|            | MENS BOTTOMS                           |           |        |  |  |
| BH60BL     | Mens Bottom Hanger                     | 210mm     | Black  |  |  |
| BH63BL     | Mens Bottom Hanger                     | 350mm     | Black  |  |  |
| BSL82BL    | Mens Bottom Hanger with Soft Pads      | 310mm     | Black  |  |  |
| BC22A-SPBL | Mens Bottom Hanger                     | 220mm     | Black  |  |  |
| BH97BL     | Mens Trouser Hanger                    | 320mm     | Black  |  |  |
|            | MENS SLEEPWEAR                         |           |        |  |  |
| TH45BL     | Mens Top Sleepwear Hanger              | 400mm     | Black  |  |  |
| BH61LBL    | Mens Bottom Sleepwear Hanger with Loop | 280mm     | Black  |  |  |
| BH62BL     | Mens Bottom Sleepwear Hanger           | 310mm     | Black  |  |  |
| BH63BL     | Mens Bottom Sleepwear Hanger           | 350mm     | Black  |  |  |
| BH97BL     | Mens Trouse Sleepwear Hanger           | 320mm     | Black  |  |  |