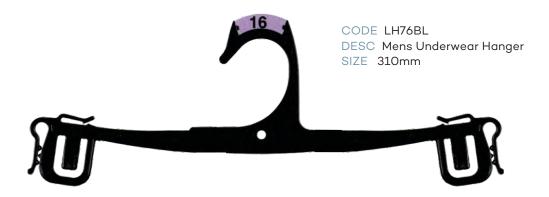

### Index - page 2

|            | LADIES TOPS                            |           |        |  |  |
|------------|----------------------------------------|-----------|--------|--|--|
| CODE       | DESCRIPTION                            | SIZE      | COLOUR |  |  |
| TH43BL     | Ladies Top Hanger                      | 400mm     | Black  |  |  |
| TH45BL     | Ladies Top Hanger                      | 460mm     | Black  |  |  |
| KN44BL     | Ladies Knitwear Hanger                 | 420mm     | Black  |  |  |
| KN47BL     | Ladies Knitwear Hanger                 | 460mm     | Black  |  |  |
| NIV-7 DE   |                                        | 400111111 | Bidek  |  |  |
|            | LADIES BOTTOMS                         |           |        |  |  |
| BH60BL     | Ladies Bottom Hanger                   | 210mm     | Black  |  |  |
| BH62BL     | Ladies Bottom Hanger                   | 310mm     | Black  |  |  |
| BSL82BL    | Ladies Bottom Hanger with Soft Pads    | 310mm     | Black  |  |  |
| BH63BL     | Ladies Bottom Hanger                   | 350mm     | Black  |  |  |
|            | LADIES SWIMWEAR                        |           |        |  |  |
| LH34BL     | Ladies Swimwear Hanger                 | 260mm     | Black  |  |  |
| LH76BL     | Ladies Swimwear Hanger                 | 310mm     | Black  |  |  |
|            | LADIES SLEEPWEAR                       | 2         |        |  |  |
| TH43BL     | Ladies Top Hanger                      | 400mm     | Black  |  |  |
| BH62BL     | Ladies Bottom Hanger                   | 310mm     | Black  |  |  |
| BH63BL     | Ladies Bottom Hanger                   | 350mm     | Black  |  |  |
| BH97BL     | Ladies Bottom Hanger                   | 320mm     | Black  |  |  |
| SWR27BL    | Ladies Sleepwear Hanger                | 270mm     | Black  |  |  |
|            | MENS TOPS                              |           |        |  |  |
| TH45BL     | Mens Top Hanger                        | 460mm     | Black  |  |  |
| TH46BL     | Mens Top Hanger                        | 520mm     | Black  |  |  |
| KN44BL     | Mens Knitwear Hanger                   | 420mm     | Black  |  |  |
| KN47BL     | Mens Knitwear Hanger                   | 460mm     | Black  |  |  |
| SU86BL     | Mens Jacket Hanger                     | 460mm     | Black  |  |  |
|            | MENS BOTTOMS                           |           |        |  |  |
| BH60BL     | Mens Bottom Hanger                     | 210mm     | Black  |  |  |
| BH63BL     | Mens Bottom Hanger                     | 350mm     | Black  |  |  |
| BSL82BL    | Mens Bottom Hanger with Soft Pads      | 310mm     | Black  |  |  |
| BC22A-SPBL | Mens Bottom Hanger                     | 220mm     | Black  |  |  |
| BH97BL     | Mens Trouser Hanger                    | 320mm     | Black  |  |  |
|            | MENS SLEEPWEAR                         |           |        |  |  |
| TH45BL     | Mens Top Sleepwear Hanger              | 400mm     | Black  |  |  |
| BH61LBL    | Mens Bottom Sleepwear Hanger with Loop | 280mm     | Black  |  |  |
| BH62BL     | Mens Bottom Sleepwear Hanger           | 310mm     | Black  |  |  |
| BH63BL     | Mens Bottom Sleepwear Hanger           | 350mm     | Black  |  |  |
| BH97BL     | Mens Trouse Sleepwear Hanger           | 320mm     | Black  |  |  |