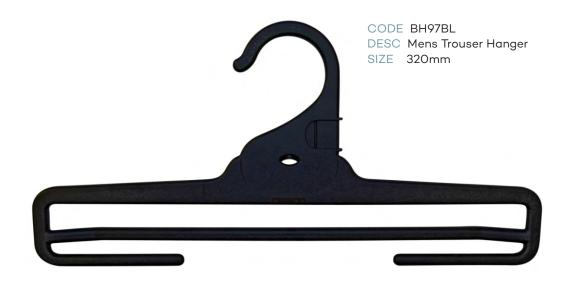

### Index - page 2

|            | LADIES TOPS                            |           |        |  |  |
|------------|----------------------------------------|-----------|--------|--|--|
| CODE       | DESCRIPTION                            | SIZE      | COLOUR |  |  |
| TH43BL     | Ladies Top Hanger                      | 400mm     | Black  |  |  |
| TH45BL     | Ladies Top Hanger                      | 460mm     | Black  |  |  |
| KN44BL     | Ladies Knitwear Hanger                 | 420mm     | Black  |  |  |
| KN47BL     | Ladies Knitwear Hanger                 | 460mm     | Black  |  |  |
| NIV-7 DE   |                                        | 400111111 | Bidek  |  |  |
|            | LADIES BOTTOMS                         |           |        |  |  |
| BH60BL     | Ladies Bottom Hanger                   | 210mm     | Black  |  |  |
| BH62BL     | Ladies Bottom Hanger                   | 310mm     | Black  |  |  |
| BSL82BL    | Ladies Bottom Hanger with Soft Pads    | 310mm     | Black  |  |  |
| BH63BL     | Ladies Bottom Hanger                   | 350mm     | Black  |  |  |
|            | LADIES SWIMWEAR                        |           |        |  |  |
| LH34BL     | Ladies Swimwear Hanger                 | 260mm     | Black  |  |  |
| LH76BL     | Ladies Swimwear Hanger                 | 310mm     | Black  |  |  |
|            | LADIES SLEEPWEAR                       | 2         |        |  |  |
| TH43BL     | Ladies Top Hanger                      | 400mm     | Black  |  |  |
| BH62BL     | Ladies Bottom Hanger                   | 310mm     | Black  |  |  |
| BH63BL     | Ladies Bottom Hanger                   | 350mm     | Black  |  |  |
| BH97BL     | Ladies Bottom Hanger                   | 320mm     | Black  |  |  |
| SWR27BL    | Ladies Sleepwear Hanger                | 270mm     | Black  |  |  |
|            | MENS TOPS                              |           |        |  |  |
| TH45BL     | Mens Top Hanger                        | 460mm     | Black  |  |  |
| TH46BL     | Mens Top Hanger                        | 520mm     | Black  |  |  |
| KN44BL     | Mens Knitwear Hanger                   | 420mm     | Black  |  |  |
| KN47BL     | Mens Knitwear Hanger                   | 460mm     | Black  |  |  |
| SU86BL     | Mens Jacket Hanger                     | 460mm     | Black  |  |  |
|            | MENS BOTTOMS                           |           |        |  |  |
| BH60BL     | Mens Bottom Hanger                     | 210mm     | Black  |  |  |
| BH63BL     | Mens Bottom Hanger                     | 350mm     | Black  |  |  |
| BSL82BL    | Mens Bottom Hanger with Soft Pads      | 310mm     | Black  |  |  |
| BC22A-SPBL | Mens Bottom Hanger                     | 220mm     | Black  |  |  |
| BH97BL     | Mens Trouser Hanger                    | 320mm     | Black  |  |  |
|            | MENS SLEEPWEAR                         |           |        |  |  |
| TH45BL     | Mens Top Sleepwear Hanger              | 400mm     | Black  |  |  |
| BH61LBL    | Mens Bottom Sleepwear Hanger with Loop | 280mm     | Black  |  |  |
| BH62BL     | Mens Bottom Sleepwear Hanger           | 310mm     | Black  |  |  |
| BH63BL     | Mens Bottom Sleepwear Hanger           | 350mm     | Black  |  |  |
| BH97BL     | Mens Trouse Sleepwear Hanger           | 320mm     | Black  |  |  |