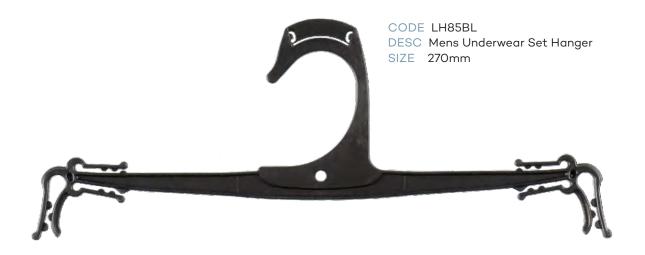

### Index - page 2

|            | LADIES TOPS                            |           |        |  |  |
|------------|----------------------------------------|-----------|--------|--|--|
| CODE       | DESCRIPTION                            | SIZE      | COLOUR |  |  |
| TH43BL     | Ladies Top Hanger                      | 400mm     | Black  |  |  |
| TH45BL     | Ladies Top Hanger                      | 460mm     | Black  |  |  |
| KN44BL     | Ladies Knitwear Hanger                 | 420mm     | Black  |  |  |
| KN47BL     | Ladies Knitwear Hanger                 | 460mm     | Black  |  |  |
| NIV-7 DE   |                                        | 400111111 | Bidek  |  |  |
|            | LADIES BOTTOMS                         |           |        |  |  |
| BH60BL     | Ladies Bottom Hanger                   | 210mm     | Black  |  |  |
| BH62BL     | Ladies Bottom Hanger                   | 310mm     | Black  |  |  |
| BSL82BL    | Ladies Bottom Hanger with Soft Pads    | 310mm     | Black  |  |  |
| BH63BL     | Ladies Bottom Hanger                   | 350mm     | Black  |  |  |
|            | LADIES SWIMWEAR                        |           |        |  |  |
| LH34BL     | Ladies Swimwear Hanger                 | 260mm     | Black  |  |  |
| LH76BL     | Ladies Swimwear Hanger                 | 310mm     | Black  |  |  |
|            | LADIES SLEEPWEAR                       | 2         |        |  |  |
| TH43BL     | Ladies Top Hanger                      | 400mm     | Black  |  |  |
| BH62BL     | Ladies Bottom Hanger                   | 310mm     | Black  |  |  |
| BH63BL     | Ladies Bottom Hanger                   | 350mm     | Black  |  |  |
| BH97BL     | Ladies Bottom Hanger                   | 320mm     | Black  |  |  |
| SWR27BL    | Ladies Sleepwear Hanger                | 270mm     | Black  |  |  |
|            | MENS TOPS                              |           |        |  |  |
| TH45BL     | Mens Top Hanger                        | 460mm     | Black  |  |  |
| TH46BL     | Mens Top Hanger                        | 520mm     | Black  |  |  |
| KN44BL     | Mens Knitwear Hanger                   | 420mm     | Black  |  |  |
| KN47BL     | Mens Knitwear Hanger                   | 460mm     | Black  |  |  |
| SU86BL     | Mens Jacket Hanger                     | 460mm     | Black  |  |  |
|            | MENS BOTTOMS                           |           |        |  |  |
| BH60BL     | Mens Bottom Hanger                     | 210mm     | Black  |  |  |
| BH63BL     | Mens Bottom Hanger                     | 350mm     | Black  |  |  |
| BSL82BL    | Mens Bottom Hanger with Soft Pads      | 310mm     | Black  |  |  |
| BC22A-SPBL | Mens Bottom Hanger                     | 220mm     | Black  |  |  |
| BH97BL     | Mens Trouser Hanger                    | 320mm     | Black  |  |  |
|            | MENS SLEEPWEAR                         |           |        |  |  |
| TH45BL     | Mens Top Sleepwear Hanger              | 400mm     | Black  |  |  |
| BH61LBL    | Mens Bottom Sleepwear Hanger with Loop | 280mm     | Black  |  |  |
| BH62BL     | Mens Bottom Sleepwear Hanger           | 310mm     | Black  |  |  |
| BH63BL     | Mens Bottom Sleepwear Hanger           | 350mm     | Black  |  |  |
| BH97BL     | Mens Trouse Sleepwear Hanger           | 320mm     | Black  |  |  |