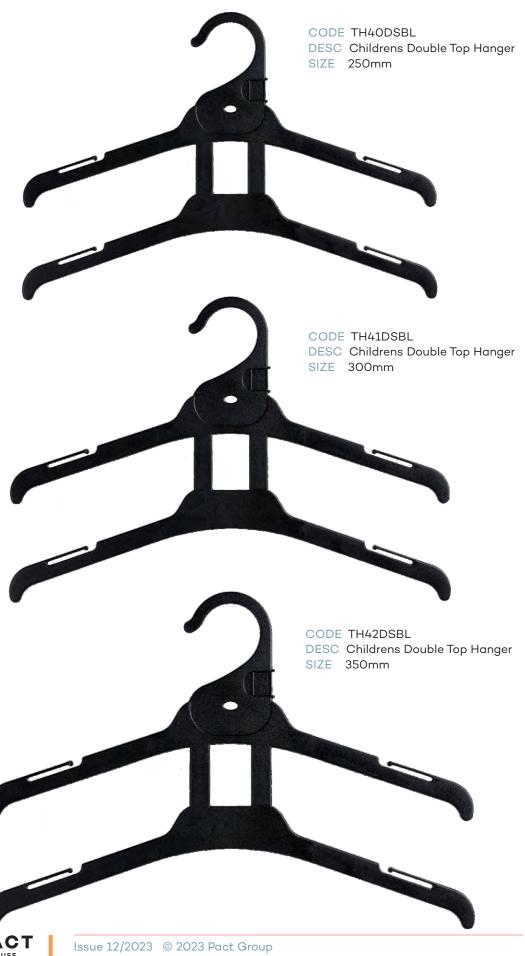

### Index - page 1

| CHILDRENS TOPS      |                                       |           |        |  |
|---------------------|---------------------------------------|-----------|--------|--|
| CODE                | DESCRIPTION                           | SIZE      | COLOUR |  |
| TH40XBL             | Infants Top Hanger                    | 250mm     | Black  |  |
| TH41XBL             | Childrens Top Hanger                  | 300mm     | Black  |  |
| TH42XBL             | Childrens Top Hanger                  | 350mm     | Black  |  |
|                     | CHILDRENS BOTTOM                      | S         |        |  |
| BH60BL              | Infants Bottom Hanger                 | 210mm     | Black  |  |
| BH64BL              | Infants Bottom Hanger                 | 260mm     | Black  |  |
| BH61BL              | Childrens Bottom Hanger               | 280mm     | Black  |  |
| PH54XBL             | Infants Bottom Prong Hanger           | 190mm     | Black  |  |
| PH54LXBL            | Infants Bottom Prong Hanger with Loop | 190mm     | Black  |  |
| PH55XBL             | Childrens Bottom Prong Hanger         | 250mm     | Black  |  |
| LH35BL              | Childrens Leggin Hanger               | 210mm     | Black  |  |
| LH34BL              | .H34BL Childrens Leggin Hanger        |           | Black  |  |
|                     | CHILDRENS SPECIALI                    | TY        |        |  |
| TP89BL              | Single Prong Hanger                   | 210mm     | Black  |  |
| TP90BL              | 2 Prong Hanger                        | 210mm     | Black  |  |
| TP91BL              | 3 Prong Hanger                        | 210mm     | Black  |  |
| TP95BL              | 5 Prong Hanger                        | 210mm     | Black  |  |
| FR78BL              | Frame Hanger                          | 250x320mm | Black  |  |
|                     | CHILDRENS SWIMWE                      | AR        |        |  |
| LH35BL              | Childrens Swimwear Hanger             | 210mm     | Black  |  |
| LH34BL              | Childrens Swimwear Hanger             | 260mm     | Black  |  |
| CHILDRENS SLEEPWEAR |                                       |           |        |  |
| TH41XBL             | Children Top Hanger                   | 300mm     | Black  |  |
| TH42XBL             | Children Top Hanger                   | 350mm     | Black  |  |
| TH40DSBL            | Children Top Double Hanger            | 250mm     | Black  |  |
| TH41DSBL            | Children Top Double Hanger            | 300mm     | Black  |  |
| TH42DSBL            | Children Top Double Hanger            | 350mm     | Black  |  |