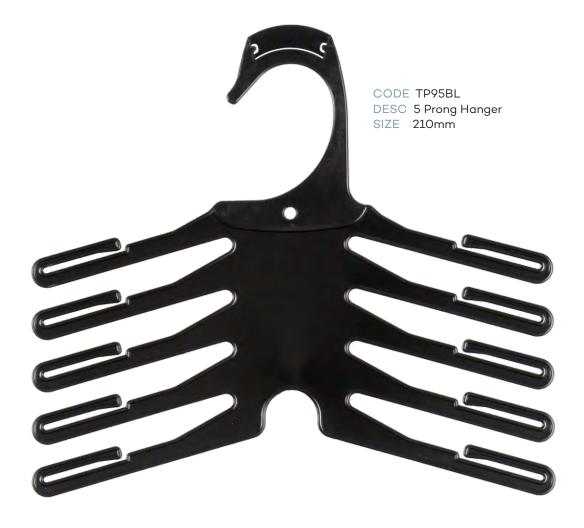

### Index - page 1

| CHILDRENS TOPS      |                                       |           |        |  |
|---------------------|---------------------------------------|-----------|--------|--|
| CODE                | DESCRIPTION                           | SIZE      | COLOUR |  |
| TH40XBL             | Infants Top Hanger                    | 250mm     | Black  |  |
| TH41XBL             | Childrens Top Hanger                  | 300mm     | Black  |  |
| TH42XBL             | Childrens Top Hanger                  | 350mm     | Black  |  |
|                     | CHILDRENS BOTTOM                      | S         |        |  |
| BH60BL              | Infants Bottom Hanger                 | 210mm     | Black  |  |
| BH61BL              | Childrens Bottom Hanger               | 280mm     | Black  |  |
| PH54XBL             | Infants Bottom Prong Hanger           | 190mm     | Black  |  |
| PH54LXBL            | Infants Bottom Prong Hanger with Loop | 190mm     | Black  |  |
| PH55XBL             | Childrens Bottom Prong Hanger         | 250mm     | Black  |  |
| LH35BL              | Childrens Leggin Hanger               | 210mm     | Black  |  |
| LH34BL              | Childrens Leggin Hanger               | 260mm     | Black  |  |
|                     | CHILDRENS SPECIALI                    | TY        |        |  |
| TP89BL              | Single Prong Hanger                   | 210mm     | Black  |  |
| TP90BL              | 2 Prong Hanger                        | 210mm     | Black  |  |
| TP91BL              | 3 Prong Hanger                        | 210mm     | Black  |  |
| TP95BL              | 5 Prong Hanger                        | 210mm     | Black  |  |
| FR78BL              | Frame Hanger                          | 250x320mm | Black  |  |
|                     | CHILDRENS SWIMWE                      | AR        |        |  |
| LH35BL              | Childrens Swimwear Hanger             | 210mm     | Black  |  |
| LH34BL              | Childrens Swimwear Hanger             | 260mm     | Black  |  |
| CHILDRENS SLEEPWEAR |                                       |           |        |  |
| TH41XBL             | Children Top Hanger                   | 300mm     | Black  |  |
| TH42XBL             | Children Top Hanger                   | 350mm     | Black  |  |
| TH40DSBL            | Children Top Double Hanger            | 250mm     | Black  |  |
| TH41DSBL            | Children Top Double Hanger            | 300mm     | Black  |  |
| TH42DSBL            | Children Top Double Hanger            | 350mm     | Black  |  |