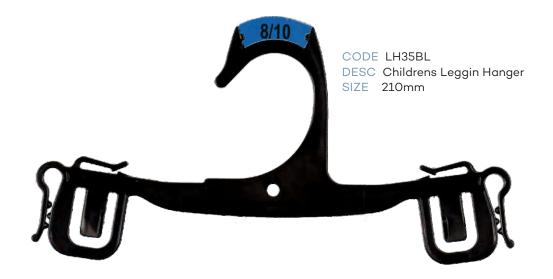

### Index - page 1

| CHILDRENS TOPS      |                                       |           |        |  |
|---------------------|---------------------------------------|-----------|--------|--|
| CODE                | DESCRIPTION                           | SIZE      | COLOUR |  |
| TH40XBL             | Infants Top Hanger                    | 250mm     | Black  |  |
| TH41XBL             | Childrens Top Hanger                  | 300mm     | Black  |  |
| TH42XBL             | Childrens Top Hanger                  | 350mm     | Black  |  |
|                     | CHILDRENS BOTTOM                      | S         |        |  |
| BH60BL              | Infants Bottom Hanger                 | 210mm     | Black  |  |
| BH61BL              | Childrens Bottom Hanger               | 280mm     | Black  |  |
| PH54XBL             | Infants Bottom Prong Hanger           | 190mm     | Black  |  |
| PH54LXBL            | Infants Bottom Prong Hanger with Loop | 190mm     | Black  |  |
| PH55XBL             | Childrens Bottom Prong Hanger         | 250mm     | Black  |  |
| LH35BL              | Childrens Leggin Hanger               | 210mm     | Black  |  |
| LH34BL              | Childrens Leggin Hanger               | 260mm     | Black  |  |
|                     | CHILDRENS SPECIALI                    | TY        |        |  |
| TP89BL              | Single Prong Hanger                   | 210mm     | Black  |  |
| TP90BL              | 2 Prong Hanger                        | 210mm     | Black  |  |
| TP91BL              | 3 Prong Hanger                        | 210mm     | Black  |  |
| TP95BL              | 5 Prong Hanger                        | 210mm     | Black  |  |
| FR78BL              | Frame Hanger                          | 250x320mm | Black  |  |
|                     | CHILDRENS SWIMWE                      | AR        |        |  |
| LH35BL              | Childrens Swimwear Hanger             | 210mm     | Black  |  |
| LH34BL              | Childrens Swimwear Hanger             | 260mm     | Black  |  |
| CHILDRENS SLEEPWEAR |                                       |           |        |  |
| TH41XBL             | Children Top Hanger                   | 300mm     | Black  |  |
| TH42XBL             | Children Top Hanger                   | 350mm     | Black  |  |
| TH40DSBL            | Children Top Double Hanger            | 250mm     | Black  |  |
| TH41DSBL            | Children Top Double Hanger            | 300mm     | Black  |  |
| TH42DSBL            | Children Top Double Hanger            | 350mm     | Black  |  |