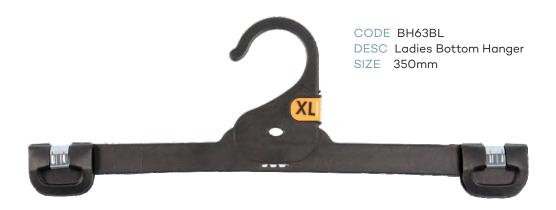

#### Index - page 2

|            | LADIES TOPS                                            |           |        |  |  |
|------------|--------------------------------------------------------|-----------|--------|--|--|
| CODE       | DESCRIPTION                                            | SIZE      | COLOUR |  |  |
| TH43BL     | Ladies Top Hanger                                      | 400mm     | Black  |  |  |
| TH45BL     | Ladies Top Hanger                                      | 460mm     | Black  |  |  |
| KN44BL     | Ladies Knitwear Hanger                                 | 420mm     | Black  |  |  |
| KN47BL     | Ladies Knitwear Hanger                                 | 460mm     | Black  |  |  |
| NIV-7 DE   |                                                        | 400111111 | Bidek  |  |  |
|            | LADIES BOTTOMS                                         |           |        |  |  |
| BH60BL     | Ladies Bottom Hanger                                   | 210mm     | Black  |  |  |
| BH62BL     | Ladies Bottom Hanger                                   | 310mm     | Black  |  |  |
| BSL82BL    | Ladies Bottom Hanger with Soft Pads                    | 310mm     | Black  |  |  |
| BH63BL     | Ladies Bottom Hanger                                   | 350mm     | Black  |  |  |
|            | LADIES SWIMWEAR                                        |           |        |  |  |
| LH34BL     | Ladies Swimwear Hanger                                 | 260mm     | Black  |  |  |
| LH76BL     | Ladies Swimwear Hanger                                 | 310mm     | Black  |  |  |
|            | LADIES SLEEPWEAR                                       | 2         |        |  |  |
| TH43BL     | Ladies Top Hanger                                      | 400mm     | Black  |  |  |
| BH62BL     | Ladies Bottom Hanger                                   | 310mm     | Black  |  |  |
| BH63BL     | Ladies Bottom Hanger                                   | 350mm     | Black  |  |  |
| BH97BL     | Ladies Bottom Hanger                                   | 320mm     | Black  |  |  |
| SWR27BL    | Ladies Sleepwear Hanger                                | 270mm     | Black  |  |  |
|            | MENS TOPS                                              |           |        |  |  |
| TH45BL     | Mens Top Hanger                                        | 460mm     | Black  |  |  |
| TH46BL     | Mens Top Hanger                                        | 520mm     | Black  |  |  |
| KN44BL     | Mens Knitwear Hanger                                   | 420mm     | Black  |  |  |
| KN47BL     | Mens Knitwear Hanger                                   | 460mm     | Black  |  |  |
| SU86BL     | Mens Jacket Hanger                                     | 460mm     | Black  |  |  |
|            | MENS BOTTOMS                                           |           |        |  |  |
| BH60BL     | Mens Bottom Hanger                                     | 210mm     | Black  |  |  |
| BH63BL     | Mens Bottom Hanger                                     | 350mm     | Black  |  |  |
| BSL82BL    | Mens Bottom Hanger with Soft Pads                      | 310mm     | Black  |  |  |
| BC22A-SPBL | Mens Bottom Hanger                                     | 220mm     | Black  |  |  |
| BH97BL     | BH97BL Mens Trouser Hanger                             |           | Black  |  |  |
|            | BH97BL Mens Trouser Hanger 320mm Black  MENS SLEEPWEAR |           |        |  |  |
| TH45BL     | Mens Top Sleepwear Hanger                              | 400mm     | Black  |  |  |
| BH61LBL    | Mens Bottom Sleepwear Hanger with Loop                 | 280mm     | Black  |  |  |
| BH62BL     | Mens Bottom Sleepwear Hanger                           | 310mm     | Black  |  |  |
| BH63BL     | Mens Bottom Sleepwear Hanger                           | 350mm     | Black  |  |  |
| BH97BL     | Mens Trouse Sleepwear Hanger                           | 320mm     | Black  |  |  |