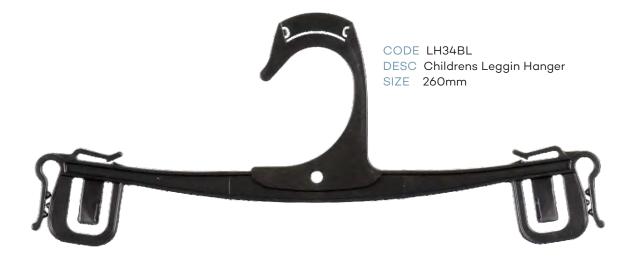

### Index - page 1

| CHILDRENS TOPS      |                                       |           |        |  |
|---------------------|---------------------------------------|-----------|--------|--|
| CODE                | DESCRIPTION                           | SIZE      | COLOUR |  |
| TH40XBL             | Infants Top Hanger                    | 250mm     | Black  |  |
| TH41XBL             | Childrens Top Hanger                  | 300mm     | Black  |  |
| TH42XBL             | Childrens Top Hanger                  | 350mm     | Black  |  |
|                     | CHILDRENS BOTTOM                      | S         |        |  |
| BH60BL              | Infants Bottom Hanger                 | 210mm     | Black  |  |
| BH61BL              | Childrens Bottom Hanger               | 280mm     | Black  |  |
| PH54XBL             | Infants Bottom Prong Hanger           | 190mm     | Black  |  |
| PH54LXBL            | Infants Bottom Prong Hanger with Loop | 190mm     | Black  |  |
| PH55XBL             | Childrens Bottom Prong Hanger         | 250mm     | Black  |  |
| LH35BL              | Childrens Leggin Hanger               | 210mm     | Black  |  |
| LH34BL              | Childrens Leggin Hanger               | 260mm     | Black  |  |
|                     | CHILDRENS SPECIALI                    | TY        |        |  |
| TP89BL              | Single Prong Hanger                   | 210mm     | Black  |  |
| TP90BL              | 2 Prong Hanger                        | 210mm     | Black  |  |
| TP91BL              | 3 Prong Hanger                        | 210mm     | Black  |  |
| TP95BL              | 5 Prong Hanger                        | 210mm     | Black  |  |
| FR78BL              | Frame Hanger                          | 250x320mm | Black  |  |
|                     | CHILDRENS SWIMWE                      | AR        |        |  |
| LH35BL              | Childrens Swimwear Hanger             | 210mm     | Black  |  |
| LH34BL              | Childrens Swimwear Hanger             | 260mm     | Black  |  |
| CHILDRENS SLEEPWEAR |                                       |           |        |  |
| TH41XBL             | Children Top Hanger                   | 300mm     | Black  |  |
| TH42XBL             | Children Top Hanger                   | 350mm     | Black  |  |
| TH40DSBL            | Children Top Double Hanger            | 250mm     | Black  |  |
| TH41DSBL            | Children Top Double Hanger            | 300mm     | Black  |  |
| TH42DSBL            | Children Top Double Hanger            | 350mm     | Black  |  |