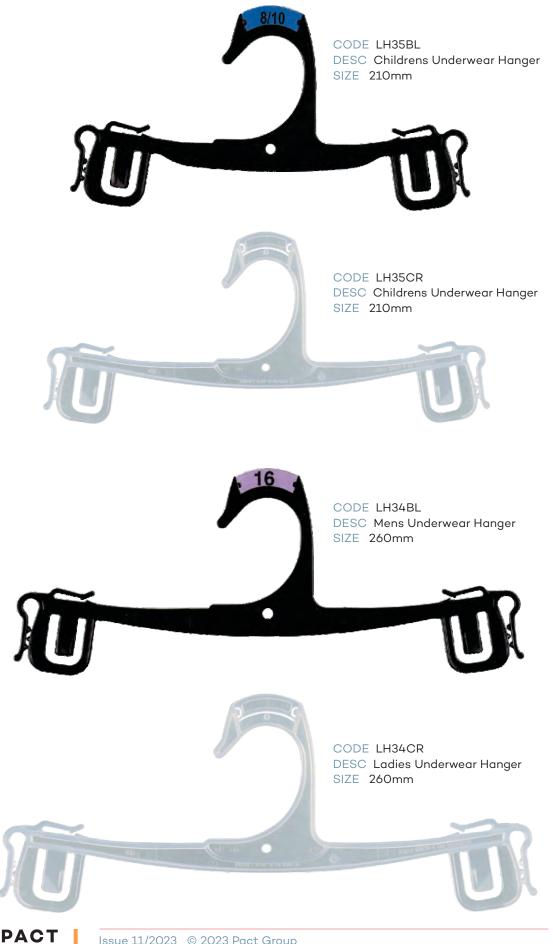

### Index - page 1

| CHILDRENS TOPS      |                                       |           |        |  |
|---------------------|---------------------------------------|-----------|--------|--|
| CODE                | DESCRIPTION                           | SIZE      | COLOUR |  |
| TH40XBL             | Infants Top Hanger                    | 250mm     | Black  |  |
| TH41XBL             | Childrens Top Hanger                  | 300mm     | Black  |  |
| TH42XBL             | Childrens Top Hanger                  | 350mm     | Black  |  |
|                     | CHILDRENS BOTTOM                      | S         |        |  |
| BH60BL              | Infants Bottom Hanger                 | 210mm     | Black  |  |
| BH61BL              | Childrens Bottom Hanger               | 280mm     | Black  |  |
| PH54XBL             | Infants Bottom Prong Hanger           | 190mm     | Black  |  |
| PH54LXBL            | Infants Bottom Prong Hanger with Loop | 190mm     | Black  |  |
| PH55XBL             | Childrens Bottom Prong Hanger         | 250mm     | Black  |  |
| LH35BL              | Childrens Leggin Hanger               | 210mm     | Black  |  |
| LH34BL              | Childrens Leggin Hanger               | 260mm     | Black  |  |
|                     | CHILDRENS SPECIALI                    | TY        |        |  |
| TP89BL              | Single Prong Hanger                   | 210mm     | Black  |  |
| TP90BL              | 2 Prong Hanger                        | 210mm     | Black  |  |
| TP91BL              | 3 Prong Hanger                        | 210mm     | Black  |  |
| TP95BL              | 5 Prong Hanger                        | 210mm     | Black  |  |
| FR78BL              | Frame Hanger                          | 250x320mm | Black  |  |
|                     | CHILDRENS SWIMWE                      | AR        |        |  |
| LH35BL              | Childrens Swimwear Hanger             | 210mm     | Black  |  |
| LH34BL              | Childrens Swimwear Hanger             | 260mm     | Black  |  |
| CHILDRENS SLEEPWEAR |                                       |           |        |  |
| TH41XBL             | Children Top Hanger                   | 300mm     | Black  |  |
| TH42XBL             | Children Top Hanger                   | 350mm     | Black  |  |
| TH40DSBL            | Children Top Double Hanger            | 250mm     | Black  |  |
| TH41DSBL            | Children Top Double Hanger            | 300mm     | Black  |  |
| TH42DSBL            | Children Top Double Hanger            | 350mm     | Black  |  |