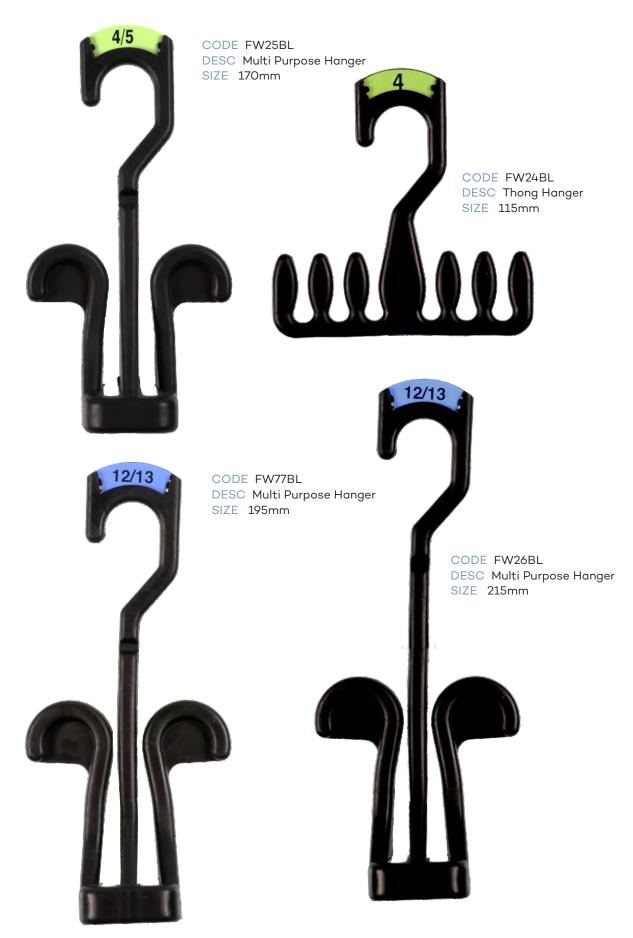

| The second secon |         |  |  |





### **Childrens Top Hangers**







































## Childrens Specialty





RETAIL ACCESSORIES

#### Childrens Specialty







### Childrens Specialty







#### **Childrens Swimwear**









## Childrens Sleepwear









## Childrens Sleepwear





RETAIL ACCESSORIES

#### **Ladies Tops**







#### **Ladies Bottoms**







#### **Ladies Swimwear**









#### Ladies Sleepwear











#### Ladies Sleepwear









#### **Mens Tops**







#### **Mens Tops**







#### **Mens Bottoms**











#### **Mens Bottoms**









#### Mens Sleepwear







#### Mens Sleepwear









RETAIL ACCESSORIES





























#### Accessories





CODE AC30BL DESC Gun Hook SIZE 70mm





#### **Footwear**







#### **Footwear**



CODE FW23BL
DESC U End Hanger
SIZE 70mm



CODE FWN20BL
DESC Heel Tab Hanger
SIZE 100mm



CODE FW78BL DESC Boot Hanger SIZE 180mm







#### Hanger Accessories



CODE AC16
DESC Size Clip



CODE AC18
DESC Size Clip for Metal Hook



CODE ST
DESC Size Clip for BC22A-SPBL







CODE NS DESC Neck Size Clip





#### Hanger Accessories









#### Hanger Accessories

CODE AC67BL DESC Foam Sleeve



CODE AC67CBL
DESC Childrens Foam Sleeve







## AC16 Size Clips

| CHILDRENSWEAR       |     |            |  |  |
|---------------------|-----|------------|--|--|
| SIZE                | PMS | COLOUR     |  |  |
| Early Baby<br>00000 | 396 | Lime       |  |  |
| New Baby<br>0000    | 318 | Turquoise  |  |  |
| 3 mths 000          | 347 | Dark Green |  |  |
| 6 mths