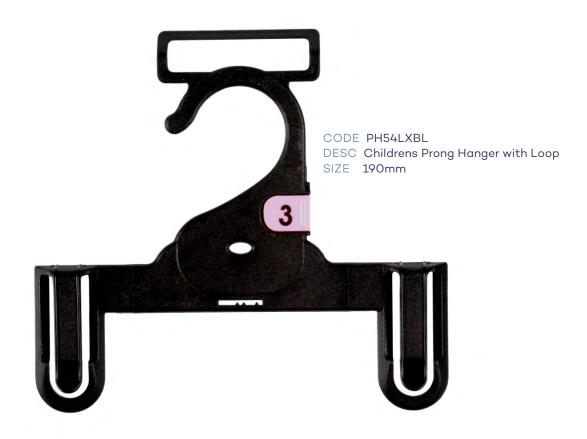

### Index - page 1

| CHILDRENS TOPS      |                                       |           |        |  |
|---------------------|---------------------------------------|-----------|--------|--|
| CODE                | DESCRIPTION                           | SIZE      | COLOUR |  |
| TH40XBL             | Infants Top Hanger                    | 250mm     | Black  |  |
| TH41XBL             | Childrens Top Hanger                  | 300mm     | Black  |  |
| TH42XBL             | Childrens Top Hanger                  | 350mm     | Black  |  |
|                     | CHILDRENS BOTTOM                      | S         |        |  |
| BH60BL              | Infants Bottom Hanger                 | 210mm     | Black  |  |
| BH61BL              | Childrens Bottom Hanger               | 280mm     | Black  |  |
| PH54XBL             | Infants Bottom Prong Hanger           | 190mm     | Black  |  |
| PH54LXBL            | Infants Bottom Prong Hanger with Loop | 190mm     | Black  |  |
| PH55XBL             | Childrens Bottom Prong Hanger         | 250mm     | Black  |  |
| LH35BL              | Childrens Leggin Hanger               | 210mm     | Black  |  |
| LH34BL              | Childrens Leggin Hanger               | 260mm     | Black  |  |
|                     | CHILDRENS SPECIALI                    | TY        |        |  |
| TP89BL              | Single Prong Hanger                   | 210mm     | Black  |  |
| TP90BL              | 2 Prong Hanger                        | 210mm     | Black  |  |
| TP91BL              | 3 Prong Hanger                        | 210mm     | Black  |  |
| TP95BL              | 5 Prong Hanger                        | 210mm     | Black  |  |
| FR78BL              | Frame Hanger                          | 250x320mm | Black  |  |
|                     | CHILDRENS SWIMWE                      | AR        |        |  |
| LH35BL              | Childrens Swimwear Hanger             | 210mm     | Black  |  |
| LH34BL              | Childrens Swimwear Hanger             | 260mm     | Black  |  |
| CHILDRENS SLEEPWEAR |                                       |           |        |  |
| TH41XBL             | Children Top Hanger                   | 300mm     | Black  |  |
| TH42XBL             | Children Top Hanger                   | 350mm     | Black  |  |
| TH40DSBL            | Children Top Double Hanger            | 250mm     | Black  |  |
| TH41DSBL            | Children Top Double Hanger            | 300mm     | Black  |  |
| TH42DSBL            | Children Top Double Hanger            | 350mm     | Black  |  |