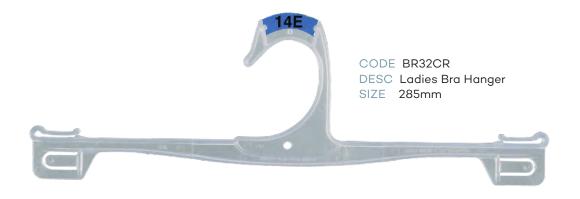

#### Index - page 2

|            | LADIES TOPS                                            |           |        |  |  |
|------------|--------------------------------------------------------|-----------|--------|--|--|
| CODE       | DESCRIPTION                                            | SIZE      | COLOUR |  |  |
| TH43BL     | Ladies Top Hanger                                      | 400mm     | Black  |  |  |
| TH45BL     | Ladies Top Hanger                                      | 460mm     | Black  |  |  |
| KN44BL     | Ladies Knitwear Hanger                                 | 420mm     | Black  |  |  |
| KN47BL     | Ladies Knitwear Hanger                                 | 460mm     | Black  |  |  |
| NIV-7 DE   |                                                        | 400111111 | Bidek  |  |  |
|            | LADIES BOTTOMS                                         |           |        |  |  |
| BH60BL     | Ladies Bottom Hanger                                   | 210mm     | Black  |  |  |
| BH62BL     | Ladies Bottom Hanger                                   | 310mm     | Black  |  |  |
| BSL82BL    | Ladies Bottom Hanger with Soft Pads                    | 310mm     | Black  |  |  |
| BH63BL     | Ladies Bottom Hanger                                   | 350mm     | Black  |  |  |
|            | LADIES SWIMWEAR                                        |           |        |  |  |
| LH34BL     | Ladies Swimwear Hanger                                 | 260mm     | Black  |  |  |
| LH76BL     | Ladies Swimwear Hanger                                 | 310mm     | Black  |  |  |
|            | LADIES SLEEPWEAR                                       | 2         |        |  |  |
| TH43BL     | Ladies Top Hanger                                      | 400mm     | Black  |  |  |
| BH62BL     | Ladies Bottom Hanger                                   | 310mm     | Black  |  |  |
| BH63BL     | Ladies Bottom Hanger                                   | 350mm     | Black  |  |  |
| BH97BL     | Ladies Bottom Hanger                                   | 320mm     | Black  |  |  |
| SWR27BL    | Ladies Sleepwear Hanger                                | 270mm     | Black  |  |  |
|            | MENS TOPS                                              |           |        |  |  |
| TH45BL     | Mens Top Hanger                                        | 460mm     | Black  |  |  |
| TH46BL     | Mens Top Hanger                                        | 520mm     | Black  |  |  |
| KN44BL     | Mens Knitwear Hanger                                   | 420mm     | Black  |  |  |
| KN47BL     | Mens Knitwear Hanger                                   | 460mm     | Black  |  |  |
| SU86BL     | Mens Jacket Hanger                                     | 460mm     | Black  |  |  |
|            | MENS BOTTOMS                                           |           |        |  |  |
| BH60BL     | Mens Bottom Hanger                                     | 210mm     | Black  |  |  |
| BH63BL     | Mens Bottom Hanger                                     | 350mm     | Black  |  |  |
| BSL82BL    | Mens Bottom Hanger with Soft Pads                      | 310mm     | Black  |  |  |
| BC22A-SPBL | Mens Bottom Hanger                                     | 220mm     | Black  |  |  |
| BH97BL     | BH97BL Mens Trouser Hanger                             |           | Black  |  |  |
|            | BH97BL Mens Trouser Hanger 320mm Black  MENS SLEEPWEAR |           |        |  |  |
| TH45BL     | Mens Top Sleepwear Hanger                              | 400mm     | Black  |  |  |
| BH61LBL    | Mens Bottom Sleepwear Hanger with Loop                 | 280mm     | Black  |  |  |
| BH62BL     | Mens Bottom Sleepwear Hanger                           | 310mm     | Black  |  |  |
| BH63BL     | Mens Bottom Sleepwear Hanger                           | 350mm     | Black  |  |  |
| BH97BL     | Mens Trouse Sleepwear Hanger                           | 320mm     | Black  |  |  |