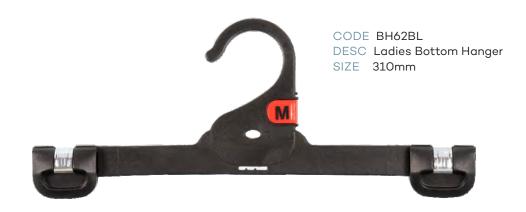

#### Index - page 2

|            | LADIES TOPS                                            |           |        |  |  |
|------------|--------------------------------------------------------|-----------|--------|--|--|
| CODE       | DESCRIPTION                                            | SIZE      | COLOUR |  |  |
| TH43BL     | Ladies Top Hanger                                      | 400mm     | Black  |  |  |
| TH45BL     | Ladies Top Hanger                                      | 460mm     | Black  |  |  |
| KN44BL     | Ladies Knitwear Hanger                                 | 420mm     | Black  |  |  |
| KN47BL     | Ladies Knitwear Hanger                                 | 460mm     | Black  |  |  |
| NIV-7 DE   |                                                        | 400111111 | Bidek  |  |  |
|            | LADIES BOTTOMS                                         |           |        |  |  |
| BH60BL     | Ladies Bottom Hanger                                   | 210mm     | Black  |  |  |
| BH62BL     | Ladies Bottom Hanger                                   | 310mm     | Black  |  |  |
| BSL82BL    | Ladies Bottom Hanger with Soft Pads                    | 310mm     | Black  |  |  |
| BH63BL     | Ladies Bottom Hanger                                   | 350mm     | Black  |  |  |
|            | LADIES SWIMWEAR                                        |           |        |  |  |
| LH34BL     | Ladies Swimwear Hanger                                 | 260mm     | Black  |  |  |
| LH76BL     | Ladies Swimwear Hanger                                 | 310mm     | Black  |  |  |
|            | LADIES SLEEPWEAR                                       | 2         |        |  |  |
| TH43BL     | Ladies Top Hanger                                      | 400mm     | Black  |  |  |
| BH62BL     | Ladies Bottom Hanger                                   | 310mm     | Black  |  |  |
| BH63BL     | Ladies Bottom Hanger                                   | 350mm     | Black  |  |  |
| BH97BL     | Ladies Bottom Hanger                                   | 320mm     | Black  |  |  |
| SWR27BL    | Ladies Sleepwear Hanger                                | 270mm     | Black  |  |  |
|            | MENS TOPS                                              |           |        |  |  |
| TH45BL     | Mens Top Hanger                                        | 460mm     | Black  |  |  |
| TH46BL     | Mens Top Hanger                                        | 520mm     | Black  |  |  |
| KN44BL     | Mens Knitwear Hanger                                   | 420mm     | Black  |  |  |
| KN47BL     | Mens Knitwear Hanger                                   | 460mm     | Black  |  |  |
| SU86BL     | Mens Jacket Hanger                                     | 460mm     | Black  |  |  |
|            | MENS BOTTOMS                                           |           |        |  |  |
| BH60BL     | Mens Bottom Hanger                                     | 210mm     | Black  |  |  |
| BH63BL     | Mens Bottom Hanger                                     | 350mm     | Black  |  |  |
| BSL82BL    | Mens Bottom Hanger with Soft Pads                      | 310mm     | Black  |  |  |
| BC22A-SPBL | Mens Bottom Hanger                                     | 220mm     | Black  |  |  |
| BH97BL     | BH97BL Mens Trouser Hanger                             |           | Black  |  |  |
|            | BH97BL Mens Trouser Hanger 320mm Black  MENS SLEEPWEAR |           |        |  |  |
| TH45BL     | Mens Top Sleepwear Hanger                              | 400mm     | Black  |  |  |
| BH61LBL    | Mens Bottom Sleepwear Hanger with Loop                 | 280mm     | Black  |  |  |
| BH62BL     | Mens Bottom Sleepwear Hanger                           | 310mm     | Black  |  |  |
| BH63BL     | Mens Bottom Sleepwear Hanger                           | 350mm     | Black  |  |  |
| BH97BL     | Mens Trouse Sleepwear Hanger                           | 320mm     | Black  |  |  |