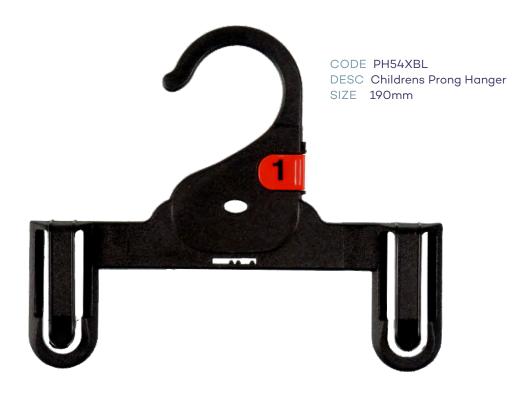

### Index - page 1

| CHILDRENS TOPS      |                                       |           |        |  |
|---------------------|---------------------------------------|-----------|--------|--|
| CODE                | DESCRIPTION                           | SIZE      | COLOUR |  |
| TH40XBL             | Infants Top Hanger                    | 250mm     | Black  |  |
| TH41XBL             | Childrens Top Hanger                  | 300mm     | Black  |  |
| TH42XBL             | Childrens Top Hanger                  | 350mm     | Black  |  |
|                     | CHILDRENS BOTTOM                      | S         |        |  |
| BH60BL              | Infants Bottom Hanger                 | 210mm     | Black  |  |
| BH61BL              | Childrens Bottom Hanger               | 280mm     | Black  |  |
| PH54XBL             | Infants Bottom Prong Hanger           | 190mm     | Black  |  |
| PH54LXBL            | Infants Bottom Prong Hanger with Loop | 190mm     | Black  |  |
| PH55XBL             | Childrens Bottom Prong Hanger         | 250mm     | Black  |  |
| LH35BL              | Childrens Leggin Hanger               | 210mm     | Black  |  |
| LH34BL              | Childrens Leggin Hanger               | 260mm     | Black  |  |
|                     | CHILDRENS SPECIALI                    | TY        |        |  |
| TP89BL              | Single Prong Hanger                   | 210mm     | Black  |  |
| TP90BL              | 2 Prong Hanger                        | 210mm     | Black  |  |
| TP91BL              | 3 Prong Hanger                        | 210mm     | Black  |  |
| TP95BL              | 5 Prong Hanger                        | 210mm     | Black  |  |
| FR78BL              | Frame Hanger                          | 250x320mm | Black  |  |
|                     | CHILDRENS SWIMWE                      | AR        |        |  |
| LH35BL              | Childrens Swimwear Hanger             | 210mm     | Black  |  |
| LH34BL              | Childrens Swimwear Hanger             | 260mm     | Black  |  |
| CHILDRENS SLEEPWEAR |                                       |           |        |  |
| TH41XBL             | Children Top Hanger                   | 300mm     | Black  |  |
| TH42XBL             | Children Top Hanger                   | 350mm     | Black  |  |
| TH40DSBL            | Children Top Double Hanger            | 250mm     | Black  |  |
| TH41DSBL            | Children Top Double Hanger            | 300mm     | Black  |  |
| TH42DSBL            | Children Top Double Hanger            | 350mm     | Black  |  |