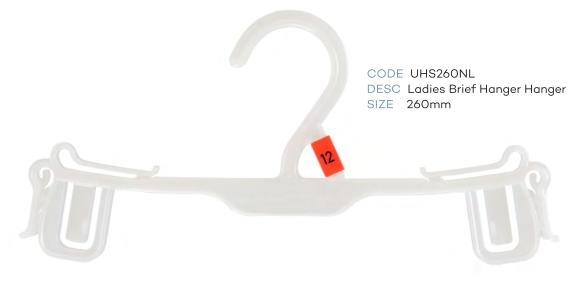

#### Index - page 3

| LINGERIE / UNDERWEAR |                                |                                                                                                                                                                                                                                                                                                                                                                                                                                                                                                                                                                                                                                                                                                                                                                                                                                                                                                                                                                                                                                                                                                                                                                                                                                                                                                                                                                                                                                                                                                                                                                                                                                                                                                                                                                                                                                                                                                                                                                                                                                                                                                                                |         |  |  |
|----------------------|--------------------------------|--------------------------------------------------------------------------------------------------------------------------------------------------------------------------------------------------------------------------------------------------------------------------------------------------------------------------------------------------------------------------------------------------------------------------------------------------------------------------------------------------------------------------------------------------------------------------------------------------------------------------------------------------------------------------------------------------------------------------------------------------------------------------------------------------------------------------------------------------------------------------------------------------------------------------------------------------------------------------------------------------------------------------------------------------------------------------------------------------------------------------------------------------------------------------------------------------------------------------------------------------------------------------------------------------------------------------------------------------------------------------------------------------------------------------------------------------------------------------------------------------------------------------------------------------------------------------------------------------------------------------------------------------------------------------------------------------------------------------------------------------------------------------------------------------------------------------------------------------------------------------------------------------------------------------------------------------------------------------------------------------------------------------------------------------------------------------------------------------------------------------------|---------|--|--|
| CODE                 | DESCRIPTION                    | SIZE                                                                                                                                                                                                                                                                                                                                                                                                                                                                                                                                                                                                                                                                                                                                                                                                                                                                                                                                                                                                                                                                                                                                                                                                                                                                                                                                                                                                                                                                                                                                                                                                                                                                                                                                                                                                                                                                                                                                                                                                                                                                                                                           | COLOUR  |  |  |
| LH35BL               | Childrens Underwear Hanger     | 210mm                                                                                                                                                                                                                                                                                                                                                                                                                                                                                                                                                                                                                                                                                                                                                                                                                                                                                                                                                                                                                                                                                                                                                                                                                                                                                                                                                                                                                                                                                                                                                                                                                                                                                                                                                                                                                                                                                                                                                                                                                                                                                                                          | Black   |  |  |
| LH35CR               | Childrens Underwear Hanger     | 210mm                                                                                                                                                                                                                                                                                                                                                                                                                                                                                                                                                                                                                                                                                                                                                                                                                                                                                                                                                                                                                                                                                                                                                                                                                                                                                                                                                                                                                                                                                                                                                                                                                                                                                                                                                                                                                                                                                                                                                                                                                                                                                                                          | Crystal |  |  |
| LH34BL               | Mens Underwear Hanger          | 260mm                                                                                                                                                                                                                                                                                                                                                                                                                                                                                                                                                                                                                                                                                                                                                                                                                                                                                                                                                                                                                                                                                                                                                                                                                                                                                                                                                                                                                                                                                                                                                                                                                                                                                                                                                                                                                                                                                                                                                                                                                                                                                                                          | Black   |  |  |
| LH34CR               | Ladies Underwear Hanger        | 260mm                                                                                                                                                                                                                                                                                                                                                                                                                                                                                                                                                                                                                                                                                                                                                                                                                                                                                                                                                                                                                                                                                                                                                                                                                                                                                                                                                                                                                                                                                                                                                                                                                                                                                                                                                                                                                                                                                                                                                                                                                                                                                                                          | Crystal |  |  |
| LH76BL               | Mens Underwear Hanger          | 310mm                                                                                                                                                                                                                                                                                                                                                                                                                                                                                                                                                                                                                                                                                                                                                                                                                                                                                                                                                                                                                                                                                                                                                                                                                                                                                                                                                                                                                                                                                                                                                                                                                                                                                                                                                                                                                                                                                                                                                                                                                                                                                                                          | Black   |  |  |
| LH76CR               | Ladies Underwear Hanger        | 310mm                                                                                                                                                                                                                                                                                                                                                                                                                                                                                                                                                                                                                                                                                                                                                                                                                                                                                                                                                                                                                                                                                                                                                                                                                                                                                                                                                                                                                                                                                                                                                                                                                                                                                                                                                                                                                                                                                                                                                                                                                                                                                                                          | Crystal |  |  |
| LH75BL               | Childrens Underwear Set Hanger | 210mm                                                                                                                                                                                                                                                                                                                                                                                                                                                                                                                                                                                                                                                                                                                                                                                                                                                                                                                                                                                                                                                                                                                                                                                                                                                                                                                                                                                                                                                                                                                                                                                                                                                                                                                                                                                                                                                                                                                                                                                                                                                                                                                          | Black   |  |  |
| LH75CR               | Childrens Underwear Set Hanger | 210mm                                                                                                                                                                                                                                                                                                                                                                                                                                                                                                                                                                                                                                                                                                                                                                                                                                                                                                                                                                                                                                                                                                                                                                                                                                                                                                                                                                                                                                                                                                                                                                                                                                                                                                                                                                                                                                                                                                                                                                                                                                                                                                                          | Crystal |  |  |
| LH85BL               | Mens Underwear Set Hanger      | 270mm                                                                                                                                                                                                                                                                                                                                                                                                                                                                                                                                                                                                                                                                                                                                                                                                                                                                                                                                                                                                                                                                                                                                                                                                                                                                                                                                                                                                                                                                                                                                                                                                                                                                                                                                                                                                                                                                                                                                                                                                                                                                                                                          | Black   |  |  |
| LH85CR               | Mens Underwear Set Hanger      | 270mm                                                                                                                                                                                                                                                                                                                                                                                                                                                                                                                                                                                                                                                                                                                                                                                                                                                                                                                                                                                                                                                                                                                                                                                                                                                                                                                                                                                                                                                                                                                                                                                                                                                                                                                                                                                                                                                                                                                                                                                                                                                                                                                          | Crystal |  |  |
| LH88BL               | Mens Underwear 2 Pce Hanger    | 260mm                                                                                                                                                                                                                                                                                                                                                                                                                                                                                                                                                                                                                                                                                                                                                                                                                                                                                                                                                                                                                                                                                                                                                                                                                                                                                                                                                                                                                                                                                                                                                                                                                                                                                                                                                                                                                                                                                                                                                                                                                                                                                                                          | Black   |  |  |
| UHS260NL             | Ladies Brief Hanger            | 260mm                                                                                                                                                                                                                                                                                                                                                                                                                                                                                                                                                                                                                                                                                                                                                                                                                                                                                                                                                                                                                                                                                                                                                                                                                                                                                                                                                                                                                                                                                                                                                                                                                                                                                                                                                                                                                                                                                                                                                                                                                                                                                                                          | Natural |  |  |
| BR32CR               | Ladies Bra Hanger              | 285mm                                                                                                                                                                                                                                                                                                                                                                                                                                                                                                                                                                                                                                                                                                                                                                                                                                                                                                                                                                                                                                                                                                                                                                                                                                                                                                                                                                                                                                                                                                                                                                                                                                                                                                                                                                                                                                                                                                                                                                                                                                                                                                                          | Crystal |  |  |
|                      | ACCESSORIES                    |                                                                                                                                                                                                                                                                                                                                                                                                                                                                                                                                                                                                                                                                                                                                                                                                                                                                                                                                                                                                                                                                                                                                                                                                                                                                                                                                                                                                                                                                                                                                                                                                                                                                                                                                                                                                                                                                                                                                                                                                                                                                                                                                |         |  |  |
| SC70BL               | Round Scarf Hanger             | 170mm                                                                                                                                                                                                                                                                                                                                                                                                                                                                                                                                                                                                                                                                                                                                                                                                                                                                                                                                                                                                                                                                                                                                                                                                                                                                                                                                                                                                                                                                                                                                                                                                                                                                                                                                                                                                                                                                                                                                                                                                                                                                                                                          | Black   |  |  |
| AC30BL               | AC30BL Gun Hook 70             |                                                                                                                                                                                                                                                                                                                                                                                                                                                                                                                                                                                                                                                                                                                                                                                                                                                                                                                                                                                                                                                                                                                                                                                                                                                                                                                                                                                                                                                                                                                                                                                                                                                                                                                                                                                                                                                                                                                                                                                                                                                                                                                                | Black   |  |  |
|                      | FOOTWEAR                       |                                                                                                                                                                                                                                                                                                                                                                                                                                                                                                                                                                                                                                                                                                                                                                                                                                                                                                                                                                                                                                                                                                                                                                                                                                                                                                                                                                                                                                                                                                                                                                                                                                                                                                                                                                                                                                                                                                                                                                                                                                                                                                                                |         |  |  |
| FWN20BL              | Heel Tab Hanger                | 100mm                                                                                                                                                                                                                                                                                                                                                                                                                                                                                                                                                                                                                                                                                                                                                                                                                                                                                                                                                                                                                                                                                                                                                                                                                                                                                                                                                                                                                                                                                                                                                                                                                                                                                                                                                                                                                                                                                                                                                                                                                                                                                                                          | Black   |  |  |
| FW24BL               | Thong Hanger                   | 115mm                                                                                                                                                                                                                                                                                                                                                                                                                                                                                                                                                                                                                                                                                                                                                                                                                                                                                                                                                                                                                                                                                                                                                                                                                                                                                                                                                                                                                                                                                                                                                                                                                                                                                                                                                                                                                                                                                                                                                                                                                                                                                                                          | Black   |  |  |
| FW25BL               | Multi Purpose Hanger           | 170mm                                                                                                                                                                                                                                                                                                                                                                                                                                                                                                                                                                                                                                                                                                                                                                                                                                                                                                                                                                                                                                                                                                                                                                                                                                                                                                                                                                                                                                                                                                                                                                                                                                                                                                                                                                                                                                                                                                                                                                                                                                                                                                                          | Black   |  |  |
| FW77BL               | Multi Purpose Hanger           | 195mm                                                                                                                                                                                                                                                                                                                                                                                                                                                                                                                                                                                                                                                                                                                                                                                                                                                                                                                                                                                                                                                                                                                                                                                                                                                                                                                                                                                                                                                                                                                                                                                                                                                                                                                                                                                                                                                                                                                                                                                                                                                                                                                          | Black   |  |  |
| FW26BL               | Multi Purpose Hanger           | 215mm                                                                                                                                                                                                                                                                                                                                                                                                                                                                                                                                                                                                                                                                                                                                                                                                                                                                                                                                                                                                                                                                                                                                                                                                                                                                                                                                                                                                                                                                                                                                                                                                                                                                                                                                                                                                                                                                                                                                                                                                                                                                                                                          | Black   |  |  |
| FW23BL               | U End Hanger                   | 70mm                                                                                                                                                                                                                                                                                                                                                                                                                                                                                                                                                                                                                                                                                                                                                                                                                                                                                                                                                                                                                                                                                                                                                                                                                                                                                                                                                                                                                                                                                                                                                                                                                                                                                                                                                                                                                                                                                                                                                                                                                                                                                                                           | Black   |  |  |
| FW75BL               | U End Hanger                   | 120mm                                                                                                                                                                                                                                                                                                                                                                                                                                                                                                                                                                                                                                                                                                                                                                                                                                                                                                                                                                                                                                                                                                                                                                                                                                                                                                                                                                                                                                                                                                                                                                                                                                                                                                                                                                                                                                                                                                                                                                                                                                                                                                                          | Black   |  |  |
| FW78BL               | Boot Hanger                    | 180mm                                                                                                                                                                                                                                                                                                                                                                                                                                                                                                                                                                                                                                                                                                                                                                                                                                                                                                                                                                                                                                                                                                                                                                                                                                                                                                                                                                                                                                                                                                                                                                                                                                                                                                                                                                                                                                                                                                                                                                                                                                                                                                                          | Black   |  |  |
|                      | HANGER ACCESSORIES             |                                                                                                                                                                                                                                                                                                                                                                                                                                                                                                                                                                                                                                                                                                                                                                                                                                                                                                                                                                                                                                                                                                                                                                                                                                                                                                                                                                                                                                                                                                                                                                                                                                                                                                                                                                                                                                                                                                                                                                                                                                                                                                                                |         |  |  |
| AC16                 | Size Clips                     |                                                                                                                                                                                                                                                                                                                                                                                                                                                                                                                                                                                                                                                                                                                                                                                                                                                                                                                                                                                                                                                                                                                                                                                                                                                                                                                                                                                                                                                                                                                                                                                                                                                                                                                                                                                                                                                                                                                                                                                                                                                                                                                                | Asstd   |  |  |
| AC18N                | Metal Hooks Sizer              |                                                                                                                                                                                                                                                                                                                                                                                                                                                                                                                                                                                                                                                                                                                                                                                                                                                                                                                                                                                                                                                                                                                                                                                                                                                                                                                                                                                                                                                                                                                                                                                                                                                                                                                                                                                                                                                                                                                                                                                                                                                                                                                                | Asstd   |  |  |
| NS                   | Neck Clip Size                 |                                                                                                                                                                                                                                                                                                                                                                                                                                                                                                                                                                                                                                                                                                                                                                                                                                                                                                                                                                                                                                                                                                                                                                                                                                                                                                                                                                                                                                                                                                                                                                                                                                                                                                                                                                                                                                                                                                                                                                                                                                                                                                                                | Asstd   |  |  |
| AC21                 | Footwear Sizer                 |                                                                                                                                                                                                                                                                                                                                                                                                                                                                                                                                                                                                                                                                                                                                                                                                                                                                                                                                                                                                                                                                                                                                                                                                                                                                                                                                                                                                                                                                                                                                                                                                                                                                                                                                                                                                                                                                                                                                                                                                                                                                                                                                | Asstd   |  |  |
| AC22                 | Lingerie/Underwear Sizer       |                                                                                                                                                                                                                                                                                                                                                                                                                                                                                                                                                                                                                                                                                                                                                                                                                                                                                                                                                                                                                                                                                                                                                                                                                                                                                                                                                                                                                                                                                                                                                                                                                                                                                                                                                                                                                                                                                                                                                                                                                                                                                                                                | Asstd   |  |  |
| AC65BL               | Hook & Loop                    | 90mm                                                                                                                                                                                                                                                                                                                                                                                                                                                                                                                                                                                                                                                                                                                                                                                                                                                                                                                                                                                                                                                                                                                                                                                                                                                                                                                                                                                                                                                                                                                                                                                                                                                                                                                                                                                                                                                                                                                                                                                                                                                                                                                           | Black   |  |  |
| AC66BL               | Hook & Loop                    | 250mm                                                                                                                                                                                                                                                                                                                                                                                                                                                                                                                                                                                                                                                                                                                                                                                                                                                                                                                                                                                                                                                                                                                                                                                                                                                                                                                                                                                                                                                                                                                                                                                                                                                                                                                                                                                                                                                                                                                                                                                                                                                                                                                          | Black   |  |  |
| AC67BL               | Foam Sleeves                   |                                                                                                                                                                                                                                                                                                                                                                                                                                                                                                                                                                                                                                                                                                                                                                                                                                                                                                                                                                                                                                                                                                                                                                                                                                                                                                                                                                                                                                                                                                                                                                                                                                                                                                                                                                                                                                                                                                                                                                                                                                                                                                                                | Black   |  |  |
|                      |                                | The second secon |         |  |  |