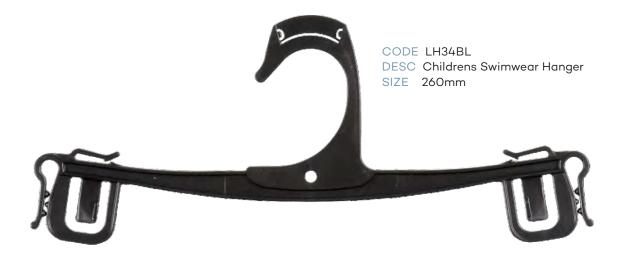

### Index - page 1

| CHILDRENS TOPS      |                                       |           |        |  |
|---------------------|---------------------------------------|-----------|--------|--|
| CODE                | DESCRIPTION                           | SIZE      | COLOUR |  |
| TH40XBL             | Infants Top Hanger                    | 250mm     | Black  |  |
| TH41XBL             | Childrens Top Hanger                  | 300mm     | Black  |  |
| TH42XBL             | Childrens Top Hanger                  | 350mm     | Black  |  |
|                     | CHILDRENS BOTTOM                      | S         |        |  |
| BH60BL              | Infants Bottom Hanger                 | 210mm     | Black  |  |
| BH61BL              | Childrens Bottom Hanger               | 280mm     | Black  |  |
| PH54XBL             | Infants Bottom Prong Hanger           | 190mm     | Black  |  |
| PH54LXBL            | Infants Bottom Prong Hanger with Loop | 190mm     | Black  |  |
| PH55XBL             | Childrens Bottom Prong Hanger         | 250mm     | Black  |  |
| LH35BL              | Childrens Leggin Hanger               | 210mm     | Black  |  |
| LH34BL              | Childrens Leggin Hanger               | 260mm     | Black  |  |
|                     | CHILDRENS SPECIALI                    | TY        |        |  |
| TP89BL              | Single Prong Hanger                   | 210mm     | Black  |  |
| TP90BL              | 2 Prong Hanger                        | 210mm     | Black  |  |
| TP91BL              | 3 Prong Hanger                        | 210mm     | Black  |  |
| TP95BL              | 5 Prong Hanger                        | 210mm     | Black  |  |
| FR78BL              | Frame Hanger                          | 250x320mm | Black  |  |
|                     | CHILDRENS SWIMWE                      | AR        |        |  |
| LH35BL              | Childrens Swimwear Hanger             | 210mm     | Black  |  |
| LH34BL              | Childrens Swimwear Hanger             | 260mm     | Black  |  |
| CHILDRENS SLEEPWEAR |                                       |           |        |  |
| TH41XBL             | Children Top Hanger                   | 300mm     | Black  |  |
| TH42XBL             | Children Top Hanger                   | 350mm     | Black  |  |
| TH40DSBL            | Children Top Double Hanger            | 250mm     | Black  |  |
| TH41DSBL            | Children Top Double Hanger            | 300mm     | Black  |  |
| TH42DSBL            | Children Top Double Hanger            | 350mm     | Black  |  |