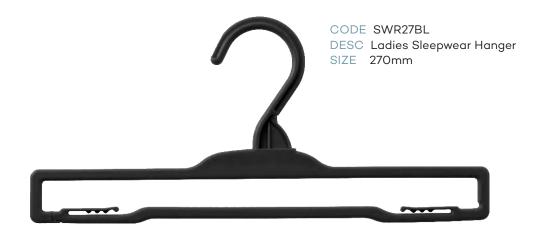

#### Index - page 2

|            | LADIES TOPS                                            |           |        |  |  |
|------------|--------------------------------------------------------|-----------|--------|--|--|
| CODE       | DESCRIPTION                                            | SIZE      | COLOUR |  |  |
| TH43BL     | Ladies Top Hanger                                      | 400mm     | Black  |  |  |
| TH45BL     | Ladies Top Hanger                                      | 460mm     | Black  |  |  |
| KN44BL     | Ladies Knitwear Hanger                                 | 420mm     | Black  |  |  |
| KN47BL     | Ladies Knitwear Hanger                                 | 460mm     | Black  |  |  |
| NIV-7 DE   |                                                        | 400111111 | Bidek  |  |  |
|            | LADIES BOTTOMS                                         |           |        |  |  |
| BH60BL     | Ladies Bottom Hanger                                   | 210mm     | Black  |  |  |
| BH62BL     | Ladies Bottom Hanger                                   | 310mm     | Black  |  |  |
| BSL82BL    | Ladies Bottom Hanger with Soft Pads                    | 310mm     | Black  |  |  |
| BH63BL     | Ladies Bottom Hanger                                   | 350mm     | Black  |  |  |
|            | LADIES SWIMWEAR                                        |           |        |  |  |
| LH34BL     | Ladies Swimwear Hanger                                 | 260mm     | Black  |  |  |
| LH76BL     | Ladies Swimwear Hanger                                 | 310mm     | Black  |  |  |
|            | LADIES SLEEPWEAR                                       | 2         |        |  |  |
| TH43BL     | Ladies Top Hanger                                      | 400mm     | Black  |  |  |
| BH62BL     | Ladies Bottom Hanger                                   | 310mm     | Black  |  |  |
| BH63BL     | Ladies Bottom Hanger                                   | 350mm     | Black  |  |  |
| BH97BL     | Ladies Bottom Hanger                                   | 320mm     | Black  |  |  |
| SWR27BL    | Ladies Sleepwear Hanger                                | 270mm     | Black  |  |  |
|            | MENS TOPS                                              |           |        |  |  |
| TH45BL     | Mens Top Hanger                                        | 460mm     | Black  |  |  |
| TH46BL     | Mens Top Hanger                                        | 520mm     | Black  |  |  |
| KN44BL     | Mens Knitwear Hanger                                   | 420mm     | Black  |  |  |
| KN47BL     | Mens Knitwear Hanger                                   | 460mm     | Black  |  |  |
| SU86BL     | Mens Jacket Hanger                                     | 460mm     | Black  |  |  |
|            | MENS BOTTOMS                                           |           |        |  |  |
| BH60BL     | Mens Bottom Hanger                                     | 210mm     | Black  |  |  |
| BH63BL     | Mens Bottom Hanger                                     | 350mm     | Black  |  |  |
| BSL82BL    | Mens Bottom Hanger with Soft Pads                      | 310mm     | Black  |  |  |
| BC22A-SPBL | Mens Bottom Hanger                                     | 220mm     | Black  |  |  |
| BH97BL     | BH97BL Mens Trouser Hanger                             |           | Black  |  |  |
|            | BH97BL Mens Trouser Hanger 320mm Black  MENS SLEEPWEAR |           |        |  |  |
| TH45BL     | Mens Top Sleepwear Hanger                              | 400mm     | Black  |  |  |
| BH61LBL    | Mens Bottom Sleepwear Hanger with Loop                 | 280mm     | Black  |  |  |
| BH62BL     | Mens Bottom Sleepwear Hanger                           | 310mm     | Black  |  |  |
| BH63BL     | Mens Bottom Sleepwear Hanger                           | 350mm     | Black  |  |  |
| BH97BL     | Mens Trouse Sleepwear Hanger                           | 320mm     | Black  |  |  |