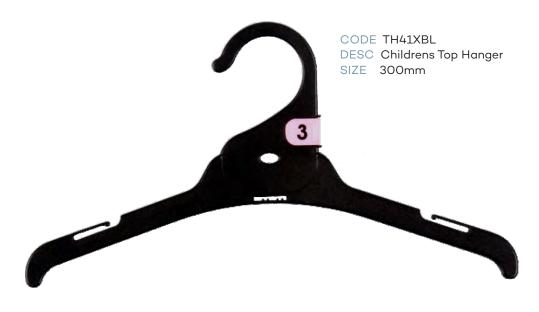

### Index - page 1

| CHILDRENS TOPS      |                                       |           |        |  |
|---------------------|---------------------------------------|-----------|--------|--|
| CODE                | DESCRIPTION                           | SIZE      | COLOUR |  |
| TH40XBL             | Infants Top Hanger                    | 250mm     | Black  |  |
| TH41XBL             | Childrens Top Hanger                  | 300mm     | Black  |  |
| TH42XBL             | Childrens Top Hanger                  | 350mm     | Black  |  |
|                     | CHILDRENS BOTTOM                      | S         |        |  |
| BH60BL              | Infants Bottom Hanger                 | 210mm     | Black  |  |
| BH61BL              | Childrens Bottom Hanger               | 280mm     | Black  |  |
| PH54XBL             | Infants Bottom Prong Hanger           | 190mm     | Black  |  |
| PH54LXBL            | Infants Bottom Prong Hanger with Loop | 190mm     | Black  |  |
| PH55XBL             | Childrens Bottom Prong Hanger         | 250mm     | Black  |  |
| LH35BL              | Childrens Leggin Hanger               | 210mm     | Black  |  |
| LH34BL              | Childrens Leggin Hanger               | 260mm     | Black  |  |
|                     | CHILDRENS SPECIALI                    | TY        |        |  |
| TP89BL              | Single Prong Hanger                   | 210mm     | Black  |  |
| TP90BL              | 2 Prong Hanger                        | 210mm     | Black  |  |
| TP91BL              | 3 Prong Hanger                        | 210mm     | Black  |  |
| TP95BL              | 5 Prong Hanger                        | 210mm     | Black  |  |
| FR78BL              | Frame Hanger                          | 250x320mm | Black  |  |
|                     | CHILDRENS SWIMWE                      | AR        |        |  |
| LH35BL              | Childrens Swimwear Hanger             | 210mm     | Black  |  |
| LH34BL              | Childrens Swimwear Hanger             | 260mm     | Black  |  |
| CHILDRENS SLEEPWEAR |                                       |           |        |  |
| TH41XBL             | Children Top Hanger                   | 300mm     | Black  |  |
| TH42XBL             | Children Top Hanger                   | 350mm     | Black  |  |
| TH40DSBL            | Children Top Double Hanger            | 250mm     | Black  |  |
| TH41DSBL            | Children Top Double Hanger            | 300mm     | Black  |  |
| TH42DSBL            | Children Top Double Hanger            | 350mm     | Black  |  |