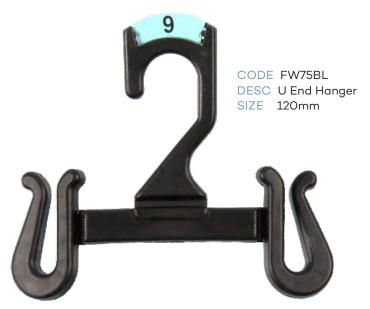

### Index - page 1

| CHILDRENS TOPS      |                                       |           |        |  |
|---------------------|---------------------------------------|-----------|--------|--|
| CODE                | DESCRIPTION                           | SIZE      | COLOUR |  |
| TH40XBL             | Infants Top Hanger                    | 250mm     | Black  |  |
| TH41XBL             | Childrens Top Hanger                  | 300mm     | Black  |  |
| TH42XBL             | Childrens Top Hanger                  | 350mm     | Black  |  |
|                     | CHILDRENS BOTTOM                      | S         |        |  |
| BH60BL              | Infants Bottom Hanger                 | 210mm     | Black  |  |
| BH61BL              | Childrens Bottom Hanger               | 280mm     | Black  |  |
| PH54XBL             | Infants Bottom Prong Hanger           | 190mm     | Black  |  |
| PH54LXBL            | Infants Bottom Prong Hanger with Loop | 190mm     | Black  |  |
| PH55XBL             | Childrens Bottom Prong Hanger         | 250mm     | Black  |  |
| LH35BL              | Childrens Leggin Hanger               | 210mm     | Black  |  |
| LH34BL              | Childrens Leggin Hanger               | 260mm     | Black  |  |
|                     | CHILDRENS SPECIALI                    | TY        |        |  |
| TP89BL              | Single Prong Hanger                   | 210mm     | Black  |  |
| TP90BL              | 2 Prong Hanger                        | 210mm     | Black  |  |
| TP91BL              | 3 Prong Hanger                        | 210mm     | Black  |  |
| TP95BL              | 5 Prong Hanger                        | 210mm     | Black  |  |
| FR78BL              | Frame Hanger                          | 250x320mm | Black  |  |
|                     | CHILDRENS SWIMWE                      | AR        |        |  |
| LH35BL              | Childrens Swimwear Hanger             | 210mm     | Black  |  |
| LH34BL              | Childrens Swimwear Hanger             | 260mm     | Black  |  |
| CHILDRENS SLEEPWEAR |                                       |           |        |  |
| TH41XBL             | Children Top Hanger                   | 300mm     | Black  |  |
| TH42XBL             | Children Top Hanger                   | 350mm     | Black  |  |
| TH40DSBL            | Children Top Double Hanger            | 250mm     | Black  |  |
| TH41DSBL            | Children Top Double Hanger            | 300mm     | Black  |  |
| TH42DSBL            | Children Top Double Hanger            | 350mm     | Black  |  |