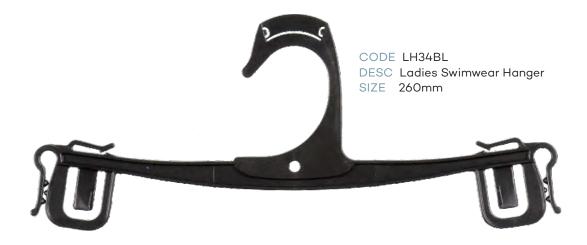

### Index - page 1

| CHILDRENS TOPS      |                                       |           |        |  |
|---------------------|---------------------------------------|-----------|--------|--|
| CODE                | DESCRIPTION                           | SIZE      | COLOUR |  |
| TH40XBL             | Infants Top Hanger                    | 250mm     | Black  |  |
| TH41XBL             | Childrens Top Hanger                  | 300mm     | Black  |  |
| TH42XBL             | Childrens Top Hanger                  | 350mm     | Black  |  |
|                     | CHILDRENS BOTTOM                      | S         |        |  |
| BH60BL              | Infants Bottom Hanger                 | 210mm     | Black  |  |
| BH61BL              | Childrens Bottom Hanger               | 280mm     | Black  |  |
| PH54XBL             | Infants Bottom Prong Hanger           | 190mm     | Black  |  |
| PH54LXBL            | Infants Bottom Prong Hanger with Loop | 190mm     | Black  |  |
| PH55XBL             | Childrens Bottom Prong Hanger         | 250mm     | Black  |  |
| LH35BL              | Childrens Leggin Hanger               | 210mm     | Black  |  |
| LH34BL              | Childrens Leggin Hanger               | 260mm     | Black  |  |
|                     | CHILDRENS SPECIALI                    | TY        |        |  |
| TP89BL              | Single Prong Hanger                   | 210mm     | Black  |  |
| TP90BL              | 2 Prong Hanger                        | 210mm     | Black  |  |
| TP91BL              | 3 Prong Hanger                        | 210mm     | Black  |  |
| TP95BL              | 5 Prong Hanger                        | 210mm     | Black  |  |
| FR78BL              | Frame Hanger                          | 250x320mm | Black  |  |
|                     | CHILDRENS SWIMWE                      | AR        |        |  |
| LH35BL              | Childrens Swimwear Hanger             | 210mm     | Black  |  |
| LH34BL              | Childrens Swimwear Hanger             | 260mm     | Black  |  |
| CHILDRENS SLEEPWEAR |                                       |           |        |  |
| TH41XBL             | Children Top Hanger                   | 300mm     | Black  |  |
| TH42XBL             | Children Top Hanger                   | 350mm     | Black  |  |
| TH40DSBL            | Children Top Double Hanger            | 250mm     | Black  |  |
| TH41DSBL            | Children Top Double Hanger            | 300mm     | Black  |  |
| TH42DSBL            | Children Top Double Hanger            | 350mm     | Black  |  |

#### Index - page 2

|            | LADIES TOPS                                            |           |        |  |  |
|------------|--------------------------------------------------------|-----------|--------|--|--|
| CODE       | DESCRIPTION                                            | SIZE      | COLOUR |  |  |
| TH43BL     | Ladies Top Hanger                                      | 400mm     | Black  |  |  |
| TH45BL     | Ladies Top Hanger                                      | 460mm     | Black  |  |  |
| KN44BL     | Ladies Knitwear Hanger                                 | 420mm     | Black  |  |  |
| KN47BL     | Ladies Knitwear Hanger                                 | 460mm     | Black  |  |  |
| NIV-7 DE   |                                                        | 400111111 | Bidek  |  |  |
|            | LADIES BOTTOMS                                         |           |        |  |  |
| BH60BL     | Ladies Bottom Hanger                                   | 210mm     | Black  |  |  |
| BH62BL     | Ladies Bottom Hanger                                   | 310mm     | Black  |  |  |
| BSL82BL    | Ladies Bottom Hanger with Soft Pads                    | 310mm     | Black  |  |  |
| BH63BL     | Ladies Bottom Hanger                                   | 350mm     | Black  |  |  |
|            | LADIES SWIMWEAR                                        |           |        |  |  |
| LH34BL     | Ladies Swimwear Hanger                                 | 260mm     | Black  |  |  |
| LH76BL     | Ladies Swimwear Hanger                                 | 310mm     | Black  |  |  |
|            | LADIES SLEEPWEAR                                       | 2         |        |  |  |
| TH43BL     | Ladies Top Hanger                                      | 400mm     | Black  |  |  |
| BH62BL     | Ladies Bottom Hanger                                   | 310mm     | Black  |  |  |
| BH63BL     | Ladies Bottom Hanger                                   | 350mm     | Black  |  |  |
| BH97BL     | Ladies Bottom Hanger                                   | 320mm     | Black  |  |  |
| SWR27BL    | Ladies Sleepwear Hanger                                | 270mm     | Black  |  |  |
|            | MENS TOPS                                              |           |        |  |  |
| TH45BL     | Mens Top Hanger                                        | 460mm     | Black  |  |  |
| TH46BL     | Mens Top Hanger                                        | 520mm     | Black  |  |  |
| KN44BL     | Mens Knitwear Hanger                                   | 420mm     | Black  |  |  |
| KN47BL     | Mens Knitwear Hanger                                   | 460mm     | Black  |  |  |
| SU86BL     | Mens Jacket Hanger                                     | 460mm     | Black  |  |  |
|            | MENS BOTTOMS                                           |           |        |  |  |
| BH60BL     | Mens Bottom Hanger                                     | 210mm     | Black  |  |  |
| BH63BL     | Mens Bottom Hanger                                     | 350mm     | Black  |  |  |
| BSL82BL    | Mens Bottom Hanger with Soft Pads                      | 310mm     | Black  |  |  |
| BC22A-SPBL | Mens Bottom Hanger                                     | 220mm     | Black  |  |  |
| BH97BL     | BH97BL Mens Trouser Hanger                             |           | Black  |  |  |
|            | BH97BL Mens Trouser Hanger 320mm Black  MENS SLEEPWEAR |           |        |  |  |
| TH45BL     | Mens Top Sleepwear Hanger                              | 400mm     | Black  |  |  |
| BH61LBL    | Mens Bottom Sleepwear Hanger with Loop                 | 280mm     | Black  |  |  |
| BH62BL     | Mens Bottom Sleepwear Hanger                           | 310mm     | Black  |  |  |
| BH63BL     | Mens Bottom Sleepwear Hanger                           | 350mm     | Black  |  |  |
| BH97BL     | Mens Trouse Sleepwear Hanger                           | 320mm     | Black  |  |  |