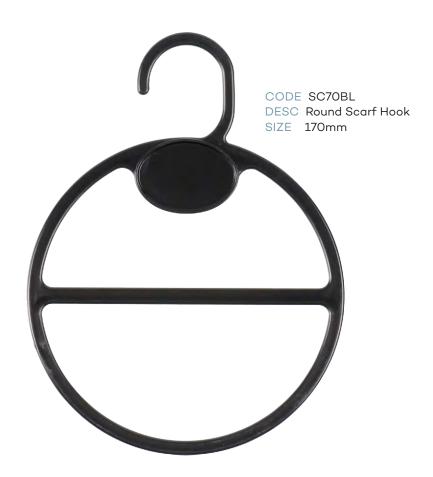

|  |  |
|                      |                                | The second secon |         |  |  |





### **Childrens Top Hangers**







































## Childrens Specialty





RETAIL ACCESSORIES

#### Childrens Specialty







### Childrens Specialty







#### **Childrens Swimwear**









## Childrens Sleepwear









## Childrens Sleepwear





RETAIL ACCESSORIES

#### **Ladies Tops**







#### **Ladies Bottoms**







#### **Ladies Swimwear**









#### Ladies Sleepwear











#### Ladies Sleepwear









#### **Mens Tops**







#### **Mens Tops**







#### **Mens Bottoms**











#### **Mens Bottoms**









#### Mens Sleepwear







#### Mens Sleepwear









RETAIL ACCESSORIES





























#### Accessories





CODE AC30BL DESC Gun Hook SIZE 70mm





#### **Footwear**







#### **Footwear**



CODE FW23BL
DESC U End Hanger
SIZE 70mm



CODE FWN20BL
DESC Heel Tab Hanger
SIZE 100mm



CODE FW78BL DESC Boot Hanger SIZE 180mm







#### Hanger Accessories



CODE AC16
DESC Size Clip



CODE AC18
DESC Size Clip for Metal Hook



CODE ST
DESC Size Clip for BC22A-SPBL







CODE NS DESC Neck Size Clip





#### Hanger Accessories









#### Hanger Accessories

CODE AC67BL DESC Foam Sleeve



CODE AC67CBL
DESC Childrens Foam Sleeve







## AC16 Size Clips

| CHILDRENSWEAR       |     |            |  |  |
|---------------------|-----|------------|--|--|
| SIZE                | PMS | COLOUR     |  |  |
| Early Baby<br>00000 | 396 | Lime       |  |  |
| New Baby<br>0000    | 318 | Turquoise  |