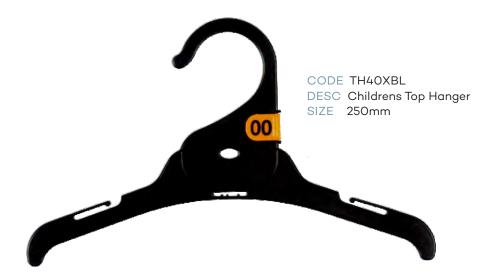

### Index - page 1

| CHILDRENS TOPS      |                                       |           |        |  |
|---------------------|---------------------------------------|-----------|--------|--|
| CODE                | DESCRIPTION                           | SIZE      | COLOUR |  |
| TH40XBL             | Infants Top Hanger                    | 250mm     | Black  |  |
| TH41XBL             | Childrens Top Hanger                  | 300mm     | Black  |  |
| TH42XBL             | Childrens Top Hanger                  | 350mm     | Black  |  |
|                     | CHILDRENS BOTTOM                      | S         |        |  |
| BH60BL              | Infants Bottom Hanger                 | 210mm     | Black  |  |
| BH61BL              | Childrens Bottom Hanger               | 280mm     | Black  |  |
| PH54XBL             | Infants Bottom Prong Hanger           | 190mm     | Black  |  |
| PH54LXBL            | Infants Bottom Prong Hanger with Loop | 190mm     | Black  |  |
| PH55XBL             | Childrens Bottom Prong Hanger         | 250mm     | Black  |  |
| LH35BL              | Childrens Leggin Hanger               | 210mm     | Black  |  |
| LH34BL              | Childrens Leggin Hanger               | 260mm     | Black  |  |
|                     | CHILDRENS SPECIALI                    | TY        |        |  |
| TP89BL              | Single Prong Hanger                   | 210mm     | Black  |  |
| TP90BL              | 2 Prong Hanger                        | 210mm     | Black  |  |
| TP91BL              | 3 Prong Hanger                        | 210mm     | Black  |  |
| TP95BL              | 5 Prong Hanger                        | 210mm     | Black  |  |
| FR78BL              | Frame Hanger                          | 250x320mm | Black  |  |
|                     | CHILDRENS SWIMWE                      | AR        |        |  |
| LH35BL              | Childrens Swimwear Hanger             | 210mm     | Black  |  |
| LH34BL              | Childrens Swimwear Hanger             | 260mm     | Black  |  |
| CHILDRENS SLEEPWEAR |                                       |           |        |  |
| TH41XBL             | Children Top Hanger                   | 300mm     | Black  |  |
| TH42XBL             | Children Top Hanger                   | 350mm     | Black  |  |
| TH40DSBL            | Children Top Double Hanger            | 250mm     | Black  |  |
| TH41DSBL            | Children Top Double Hanger            | 300mm     | Black  |  |
| TH42DSBL            | Children Top Double Hanger            | 350mm     | Black  |  |