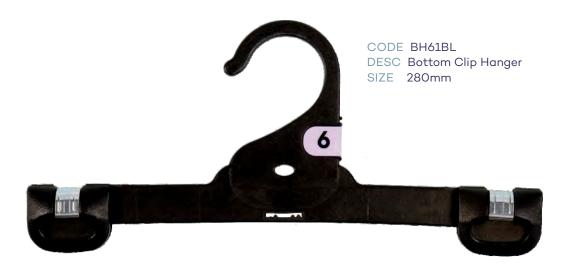

### Index - page 1

| CHILDRENS TOPS      |                                       |           |        |  |
|---------------------|---------------------------------------|-----------|--------|--|
| CODE                | DESCRIPTION                           | SIZE      | COLOUR |  |
| TH40XBL             | Infants Top Hanger                    | 250mm     | Black  |  |
| TH41XBL             | Childrens Top Hanger                  | 300mm     | Black  |  |
| TH42XBL             | Childrens Top Hanger                  | 350mm     | Black  |  |
|                     | CHILDRENS BOTTOM                      | S         |        |  |
| BH60BL              | Infants Bottom Hanger                 | 210mm     | Black  |  |
| BH61BL              | Childrens Bottom Hanger               | 280mm     | Black  |  |
| PH54XBL             | Infants Bottom Prong Hanger           | 190mm     | Black  |  |
| PH54LXBL            | Infants Bottom Prong Hanger with Loop | 190mm     | Black  |  |
| PH55XBL             | Childrens Bottom Prong Hanger         | 250mm     | Black  |  |
| LH35BL              | Childrens Leggin Hanger               | 210mm     | Black  |  |
| LH34BL              | Childrens Leggin Hanger               | 260mm     | Black  |  |
|                     | CHILDRENS SPECIALI                    | TY        |        |  |
| TP89BL              | Single Prong Hanger                   | 210mm     | Black  |  |
| TP90BL              | 2 Prong Hanger                        | 210mm     | Black  |  |
| TP91BL              | 3 Prong Hanger                        | 210mm     | Black  |  |
| TP95BL              | 5 Prong Hanger                        | 210mm     | Black  |  |
| FR78BL              | Frame Hanger                          | 250x320mm | Black  |  |
|                     | CHILDRENS SWIMWE                      | AR        |        |  |
| LH35BL              | Childrens Swimwear Hanger             | 210mm     | Black  |  |
| LH34BL              | Childrens Swimwear Hanger             | 260mm     | Black  |  |
| CHILDRENS SLEEPWEAR |                                       |           |        |  |
| TH41XBL             | Children Top Hanger                   | 300mm     | Black  |  |
| TH42XBL             | Children Top Hanger                   | 350mm     | Black  |  |
| TH40DSBL            | Children Top Double Hanger            | 250mm     | Black  |  |
| TH41DSBL            | Children Top Double Hanger            | 300mm     | Black  |  |
| TH42DSBL            | Children Top Double Hanger            | 350mm     | Black  |  |