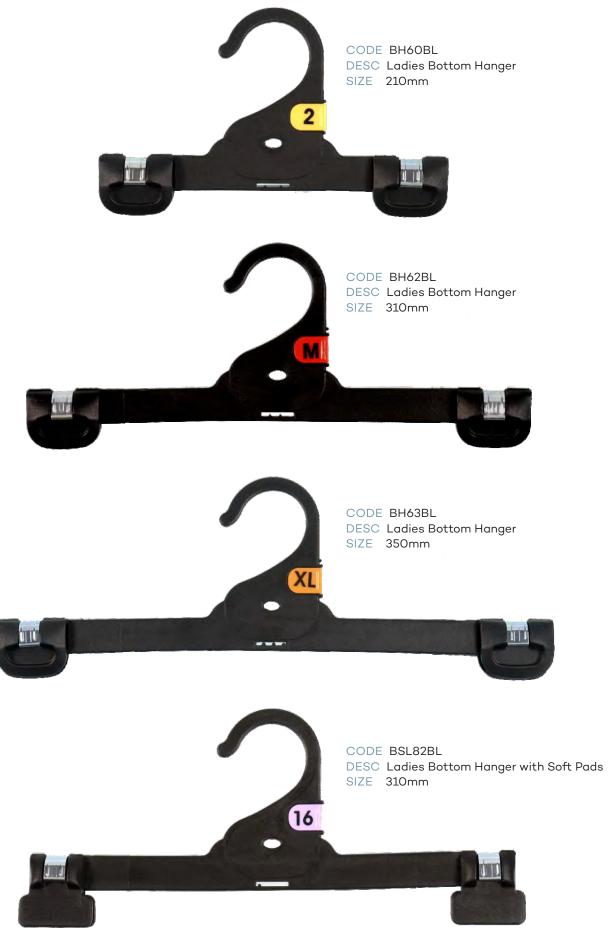

#### Index - page 2

|            | LADIES TOPS                                            |           |        |  |  |
|------------|--------------------------------------------------------|-----------|--------|--|--|
| CODE       | DESCRIPTION                                            | SIZE      | COLOUR |  |  |
| TH43BL     | Ladies Top Hanger                                      | 400mm     | Black  |  |  |
| TH45BL     | Ladies Top Hanger                                      | 460mm     | Black  |  |  |
| KN44BL     | Ladies Knitwear Hanger                                 | 420mm     | Black  |  |  |
| KN47BL     | Ladies Knitwear Hanger                                 | 460mm     | Black  |  |  |
| NIV-7 DE   |                                                        | 400111111 | Bidek  |  |  |
|            | LADIES BOTTOMS                                         |           |        |  |  |
| BH60BL     | Ladies Bottom Hanger                                   | 210mm     | Black  |  |  |
| BH62BL     | Ladies Bottom Hanger                                   | 310mm     | Black  |  |  |
| BSL82BL    | Ladies Bottom Hanger with Soft Pads                    | 310mm     | Black  |  |  |
| BH63BL     | Ladies Bottom Hanger                                   | 350mm     | Black  |  |  |
|            | LADIES SWIMWEAR                                        |           |        |  |  |
| LH34BL     | Ladies Swimwear Hanger                                 | 260mm     | Black  |  |  |
| LH76BL     | Ladies Swimwear Hanger                                 | 310mm     | Black  |  |  |
|            | LADIES SLEEPWEAR                                       | 2         |        |  |  |
| TH43BL     | Ladies Top Hanger                                      | 400mm     | Black  |  |  |
| BH62BL     | Ladies Bottom Hanger                                   | 310mm     | Black  |  |  |
| BH63BL     | Ladies Bottom Hanger                                   | 350mm     | Black  |  |  |
| BH97BL     | Ladies Bottom Hanger                                   | 320mm     | Black  |  |  |
| SWR27BL    | Ladies Sleepwear Hanger                                | 270mm     | Black  |  |  |
|            | MENS TOPS                                              |           |        |  |  |
| TH45BL     | Mens Top Hanger                                        | 460mm     | Black  |  |  |
| TH46BL     | Mens Top Hanger                                        | 520mm     | Black  |  |  |
| KN44BL     | Mens Knitwear Hanger                                   | 420mm     | Black  |  |  |
| KN47BL     | Mens Knitwear Hanger                                   | 460mm     | Black  |  |  |
| SU86BL     | Mens Jacket Hanger                                     | 460mm     | Black  |  |  |
|            | MENS BOTTOMS                                           |           |        |  |  |
| BH60BL     | Mens Bottom Hanger                                     | 210mm     | Black  |  |  |
| BH63BL     | Mens Bottom Hanger                                     | 350mm     | Black  |  |  |
| BSL82BL    | Mens Bottom Hanger with Soft Pads                      | 310mm     | Black  |  |  |
| BC22A-SPBL | Mens Bottom Hanger                                     | 220mm     | Black  |  |  |
| BH97BL     | BH97BL Mens Trouser Hanger                             |           | Black  |  |  |
|            | BH97BL Mens Trouser Hanger 320mm Black  MENS SLEEPWEAR |           |        |  |  |
| TH45BL     | Mens Top Sleepwear Hanger                              | 400mm     | Black  |  |  |
| BH61LBL    | Mens Bottom Sleepwear Hanger with Loop                 | 280mm     | Black  |  |  |
| BH62BL     | Mens Bottom Sleepwear Hanger                           | 310mm     | Black  |  |  |
| BH63BL     | Mens Bottom Sleepwear Hanger                           | 350mm     | Black  |  |  |
| BH97BL     | Mens Trouse Sleepwear Hanger                           | 320mm     | Black  |  |  |