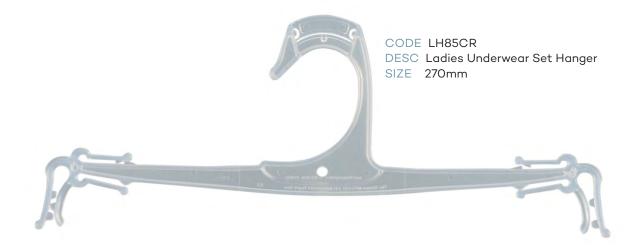

#### Index - page 3

| LINGERIE / UNDERWEAR |                                |                                                                                                                                                                                                                                                                                                                                                                                                                                                                                                                                                                                                                                                                                                                                                                                                                                                                                                                                                                                                                                                                                                                                                                                                                                                                                                                                                                                                                                                                                                                                                                                                                                                                                                                                                                                                                                                                                                                                                                                                                                                                                                                                |         |  |  |
|----------------------|--------------------------------|--------------------------------------------------------------------------------------------------------------------------------------------------------------------------------------------------------------------------------------------------------------------------------------------------------------------------------------------------------------------------------------------------------------------------------------------------------------------------------------------------------------------------------------------------------------------------------------------------------------------------------------------------------------------------------------------------------------------------------------------------------------------------------------------------------------------------------------------------------------------------------------------------------------------------------------------------------------------------------------------------------------------------------------------------------------------------------------------------------------------------------------------------------------------------------------------------------------------------------------------------------------------------------------------------------------------------------------------------------------------------------------------------------------------------------------------------------------------------------------------------------------------------------------------------------------------------------------------------------------------------------------------------------------------------------------------------------------------------------------------------------------------------------------------------------------------------------------------------------------------------------------------------------------------------------------------------------------------------------------------------------------------------------------------------------------------------------------------------------------------------------|---------|--|--|
| CODE                 | DESCRIPTION                    | SIZE                                                                                                                                                                                                                                                                                                                                                                                                                                                                                                                                                                                                                                                                                                                                                                                                                                                                                                                                                                                                                                                                                                                                                                                                                                                                                                                                                                                                                                                                                                                                                                                                                                                                                                                                                                                                                                                                                                                                                                                                                                                                                                                           | COLOUR  |  |  |
| LH35BL               | Childrens Underwear Hanger     | 210mm                                                                                                                                                                                                                                                                                                                                                                                                                                                                                                                                                                                                                                                                                                                                                                                                                                                                                                                                                                                                                                                                                                                                                                                                                                                                                                                                                                                                                                                                                                                                                                                                                                                                                                                                                                                                                                                                                                                                                                                                                                                                                                                          | Black   |  |  |
| LH35CR               | Childrens Underwear Hanger     | 210mm                                                                                                                                                                                                                                                                                                                                                                                                                                                                                                                                                                                                                                                                                                                                                                                                                                                                                                                                                                                                                                                                                                                                                                                                                                                                                                                                                                                                                                                                                                                                                                                                                                                                                                                                                                                                                                                                                                                                                                                                                                                                                                                          | Crystal |  |  |
| LH34BL               | Mens Underwear Hanger          | 260mm                                                                                                                                                                                                                                                                                                                                                                                                                                                                                                                                                                                                                                                                                                                                                                                                                                                                                                                                                                                                                                                                                                                                                                                                                                                                                                                                                                                                                                                                                                                                                                                                                                                                                                                                                                                                                                                                                                                                                                                                                                                                                                                          | Black   |  |  |
| LH34CR               | Ladies Underwear Hanger        | 260mm                                                                                                                                                                                                                                                                                                                                                                                                                                                                                                                                                                                                                                                                                                                                                                                                                                                                                                                                                                                                                                                                                                                                                                                                                                                                                                                                                                                                                                                                                                                                                                                                                                                                                                                                                                                                                                                                                                                                                                                                                                                                                                                          | Crystal |  |  |
| LH76BL               | Mens Underwear Hanger          | 310mm                                                                                                                                                                                                                                                                                                                                                                                                                                                                                                                                                                                                                                                                                                                                                                                                                                                                                                                                                                                                                                                                                                                                                                                                                                                                                                                                                                                                                                                                                                                                                                                                                                                                                                                                                                                                                                                                                                                                                                                                                                                                                                                          | Black   |  |  |
| LH76CR               | Ladies Underwear Hanger        | 310mm                                                                                                                                                                                                                                                                                                                                                                                                                                                                                                                                                                                                                                                                                                                                                                                                                                                                                                                                                                                                                                                                                                                                                                                                                                                                                                                                                                                                                                                                                                                                                                                                                                                                                                                                                                                                                                                                                                                                                                                                                                                                                                                          | Crystal |  |  |
| LH75BL               | Childrens Underwear Set Hanger | 210mm                                                                                                                                                                                                                                                                                                                                                                                                                                                                                                                                                                                                                                                                                                                                                                                                                                                                                                                                                                                                                                                                                                                                                                                                                                                                                                                                                                                                                                                                                                                                                                                                                                                                                                                                                                                                                                                                                                                                                                                                                                                                                                                          | Black   |  |  |
| LH75CR               | Childrens Underwear Set Hanger | 210mm                                                                                                                                                                                                                                                                                                                                                                                                                                                                                                                                                                                                                                                                                                                                                                                                                                                                                                                                                                                                                                                                                                                                                                                                                                                                                                                                                                                                                                                                                                                                                                                                                                                                                                                                                                                                                                                                                                                                                                                                                                                                                                                          | Crystal |  |  |
| LH85BL               | Mens Underwear Set Hanger      | 270mm                                                                                                                                                                                                                                                                                                                                                                                                                                                                                                                                                                                                                                                                                                                                                                                                                                                                                                                                                                                                                                                                                                                                                                                                                                                                                                                                                                                                                                                                                                                                                                                                                                                                                                                                                                                                                                                                                                                                                                                                                                                                                                                          | Black   |  |  |
| LH85CR               | Mens Underwear Set Hanger      | 270mm                                                                                                                                                                                                                                                                                                                                                                                                                                                                                                                                                                                                                                                                                                                                                                                                                                                                                                                                                                                                                                                                                                                                                                                                                                                                                                                                                                                                                                                                                                                                                                                                                                                                                                                                                                                                                                                                                                                                                                                                                                                                                                                          | Crystal |  |  |
| LH88BL               | Mens Underwear 2 Pce Hanger    | 260mm                                                                                                                                                                                                                                                                                                                                                                                                                                                                                                                                                                                                                                                                                                                                                                                                                                                                                                                                                                                                                                                                                                                                                                                                                                                                                                                                                                                                                                                                                                                                                                                                                                                                                                                                                                                                                                                                                                                                                                                                                                                                                                                          | Black   |  |  |
| UHS260NL             | Ladies Brief Hanger            | 260mm                                                                                                                                                                                                                                                                                                                                                                                                                                                                                                                                                                                                                                                                                                                                                                                                                                                                                                                                                                                                                                                                                                                                                                                                                                                                                                                                                                                                                                                                                                                                                                                                                                                                                                                                                                                                                                                                                                                                                                                                                                                                                                                          | Natural |  |  |
| BR32CR               | Ladies Bra Hanger              | 285mm                                                                                                                                                                                                                                                                                                                                                                                                                                                                                                                                                                                                                                                                                                                                                                                                                                                                                                                                                                                                                                                                                                                                                                                                                                                                                                                                                                                                                                                                                                                                                                                                                                                                                                                                                                                                                                                                                                                                                                                                                                                                                                                          | Crystal |  |  |
|                      | ACCESSORIES                    |                                                                                                                                                                                                                                                                                                                                                                                                                                                                                                                                                                                                                                                                                                                                                                                                                                                                                                                                                                                                                                                                                                                                                                                                                                                                                                                                                                                                                                                                                                                                                                                                                                                                                                                                                                                                                                                                                                                                                                                                                                                                                                                                |         |  |  |
| SC70BL               | Round Scarf Hanger             | 170mm                                                                                                                                                                                                                                                                                                                                                                                                                                                                                                                                                                                                                                                                                                                                                                                                                                                                                                                                                                                                                                                                                                                                                                                                                                                                                                                                                                                                                                                                                                                                                                                                                                                                                                                                                                                                                                                                                                                                                                                                                                                                                                                          | Black   |  |  |
| AC30BL               | AC30BL Gun Hook 70             |                                                                                                                                                                                                                                                                                                                                                                                                                                                                                                                                                                                                                                                                                                                                                                                                                                                                                                                                                                                                                                                                                                                                                                                                                                                                                                                                                                                                                                                                                                                                                                                                                                                                                                                                                                                                                                                                                                                                                                                                                                                                                                                                | Black   |  |  |
|                      | FOOTWEAR                       |                                                                                                                                                                                                                                                                                                                                                                                                                                                                                                                                                                                                                                                                                                                                                                                                                                                                                                                                                                                                                                                                                                                                                                                                                                                                                                                                                                                                                                                                                                                                                                                                                                                                                                                                                                                                                                                                                                                                                                                                                                                                                                                                |         |  |  |
| FWN20BL              | Heel Tab Hanger                | 100mm                                                                                                                                                                                                                                                                                                                                                                                                                                                                                                                                                                                                                                                                                                                                                                                                                                                                                                                                                                                                                                                                                                                                                                                                                                                                                                                                                                                                                                                                                                                                                                                                                                                                                                                                                                                                                                                                                                                                                                                                                                                                                                                          | Black   |  |  |
| FW24BL               | Thong Hanger                   | 115mm                                                                                                                                                                                                                                                                                                                                                                                                                                                                                                                                                                                                                                                                                                                                                                                                                                                                                                                                                                                                                                                                                                                                                                                                                                                                                                                                                                                                                                                                                                                                                                                                                                                                                                                                                                                                                                                                                                                                                                                                                                                                                                                          | Black   |  |  |
| FW25BL               | Multi Purpose Hanger           | 170mm                                                                                                                                                                                                                                                                                                                                                                                                                                                                                                                                                                                                                                                                                                                                                                                                                                                                                                                                                                                                                                                                                                                                                                                                                                                                                                                                                                                                                                                                                                                                                                                                                                                                                                                                                                                                                                                                                                                                                                                                                                                                                                                          | Black   |  |  |
| FW77BL               | Multi Purpose Hanger           | 195mm                                                                                                                                                                                                                                                                                                                                                                                                                                                                                                                                                                                                                                                                                                                                                                                                                                                                                                                                                                                                                                                                                                                                                                                                                                                                                                                                                                                                                                                                                                                                                                                                                                                                                                                                                                                                                                                                                                                                                                                                                                                                                                                          | Black   |  |  |
| FW26BL               | Multi Purpose Hanger           | 215mm                                                                                                                                                                                                                                                                                                                                                                                                                                                                                                                                                                                                                                                                                                                                                                                                                                                                                                                                                                                                                                                                                                                                                                                                                                                                                                                                                                                                                                                                                                                                                                                                                                                                                                                                                                                                                                                                                                                                                                                                                                                                                                                          | Black   |  |  |
| FW23BL               | U End Hanger                   | 70mm                                                                                                                                                                                                                                                                                                                                                                                                                                                                                                                                                                                                                                                                                                                                                                                                                                                                                                                                                                                                                                                                                                                                                                                                                                                                                                                                                                                                                                                                                                                                                                                                                                                                                                                                                                                                                                                                                                                                                                                                                                                                                                                           | Black   |  |  |
| FW75BL               | U End Hanger                   | 120mm                                                                                                                                                                                                                                                                                                                                                                                                                                                                                                                                                                                                                                                                                                                                                                                                                                                                                                                                                                                                                                                                                                                                                                                                                                                                                                                                                                                                                                                                                                                                                                                                                                                                                                                                                                                                                                                                                                                                                                                                                                                                                                                          | Black   |  |  |
| FW78BL               | Boot Hanger                    | 180mm                                                                                                                                                                                                                                                                                                                                                                                                                                                                                                                                                                                                                                                                                                                                                                                                                                                                                                                                                                                                                                                                                                                                                                                                                                                                                                                                                                                                                                                                                                                                                                                                                                                                                                                                                                                                                                                                                                                                                                                                                                                                                                                          | Black   |  |  |
|                      | HANGER ACCESSORIES             |                                                                                                                                                                                                                                                                                                                                                                                                                                                                                                                                                                                                                                                                                                                                                                                                                                                                                                                                                                                                                                                                                                                                                                                                                                                                                                                                                                                                                                                                                                                                                                                                                                                                                                                                                                                                                                                                                                                                                                                                                                                                                                                                |         |  |  |
| AC16                 | Size Clips                     |                                                                                                                                                                                                                                                                                                                                                                                                                                                                                                                                                                                                                                                                                                                                                                                                                                                                                                                                                                                                                                                                                                                                                                                                                                                                                                                                                                                                                                                                                                                                                                                                                                                                                                                                                                                                                                                                                                                                                                                                                                                                                                                                | Asstd   |  |  |
| AC18N                | Metal Hooks Sizer              |                                                                                                                                                                                                                                                                                                                                                                                                                                                                                                                                                                                                                                                                                                                                                                                                                                                                                                                                                                                                                                                                                                                                                                                                                                                                                                                                                                                                                                                                                                                                                                                                                                                                                                                                                                                                                                                                                                                                                                                                                                                                                                                                | Asstd   |  |  |
| NS                   | Neck Clip Size                 |                                                                                                                                                                                                                                                                                                                                                                                                                                                                                                                                                                                                                                                                                                                                                                                                                                                                                                                                                                                                                                                                                                                                                                                                                                                                                                                                                                                                                                                                                                                                                                                                                                                                                                                                                                                                                                                                                                                                                                                                                                                                                                                                | Asstd   |  |  |
| AC21                 | Footwear Sizer                 |                                                                                                                                                                                                                                                                                                                                                                                                                                                                                                                                                                                                                                                                                                                                                                                                                                                                                                                                                                                                                                                                                                                                                                                                                                                                                                                                                                                                                                                                                                                                                                                                                                                                                                                                                                                                                                                                                                                                                                                                                                                                                                                                | Asstd   |  |  |
| AC22                 | Lingerie/Underwear Sizer       |                                                                                                                                                                                                                                                                                                                                                                                                                                                                                                                                                                                                                                                                                                                                                                                                                                                                                                                                                                                                                                                                                                                                                                                                                                                                                                                                                                                                                                                                                                                                                                                                                                                                                                                                                                                                                                                                                                                                                                                                                                                                                                                                | Asstd   |  |  |
| AC65BL               | Hook & Loop                    | 90mm                                                                                                                                                                                                                                                                                                                                                                                                                                                                                                                                                                                                                                                                                                                                                                                                                                                                                                                                                                                                                                                                                                                                                                                                                                                                                                                                                                                                                                                                                                                                                                                                                                                                                                                                                                                                                                                                                                                                                                                                                                                                                                                           | Black   |  |  |
| AC66BL               | Hook & Loop                    | 250mm                                                                                                                                                                                                                                                                                                                                                                                                                                                                                                                                                                                                                                                                                                                                                                                                                                                                                                                                                                                                                                                                                                                                                                                                                                                                                                                                                                                                                                                                                                                                                                                                                                                                                                                                                                                                                                                                                                                                                                                                                                                                                                                          | Black   |  |  |
| AC67BL               | Foam Sleeves                   |                                                                                                                                                                                                                                                                                                                                                                                                                                                                                                                                                                                                                                                                                                                                                                                                                                                                                                                                                                                                                                                                                                                                                                                                                                                                                                                                                                                                                                                                                                                                                                                                                                                                                                                                                                                                                                                                                                                                                                                                                                                                                                                                | Black   |  |  |
|                      |                                | The second secon |         |  |  |