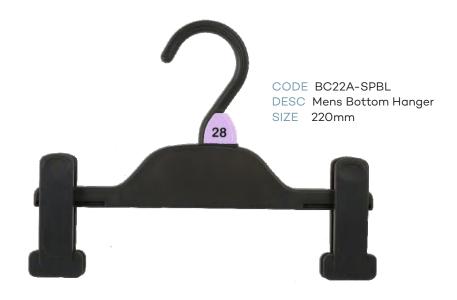

#### Index - page 2

|            | LADIES TOPS                                            |           |        |  |  |
|------------|--------------------------------------------------------|-----------|--------|--|--|
| CODE       | DESCRIPTION                                            | SIZE      | COLOUR |  |  |
| TH43BL     | Ladies Top Hanger                                      | 400mm     | Black  |  |  |
| TH45BL     | Ladies Top Hanger                                      | 460mm     | Black  |  |  |
| KN44BL     | Ladies Knitwear Hanger                                 | 420mm     | Black  |  |  |
| KN47BL     | Ladies Knitwear Hanger                                 | 460mm     | Black  |  |  |
| NIV-7 DE   |                                                        | 400111111 | Bidek  |  |  |
|            | LADIES BOTTOMS                                         |           |        |  |  |
| BH60BL     | Ladies Bottom Hanger                                   | 210mm     | Black  |  |  |
| BH62BL     | Ladies Bottom Hanger                                   | 310mm     | Black  |  |  |
| BSL82BL    | Ladies Bottom Hanger with Soft Pads                    | 310mm     | Black  |  |  |
| BH63BL     | Ladies Bottom Hanger                                   | 350mm     | Black  |  |  |
|            | LADIES SWIMWEAR                                        |           |        |  |  |
| LH34BL     | Ladies Swimwear Hanger                                 | 260mm     | Black  |  |  |
| LH76BL     | Ladies Swimwear Hanger                                 | 310mm     | Black  |  |  |
|            | LADIES SLEEPWEAR                                       | 2         |        |  |  |
| TH43BL     | Ladies Top Hanger                                      | 400mm     | Black  |  |  |
| BH62BL     | Ladies Bottom Hanger                                   | 310mm     | Black  |  |  |
| BH63BL     | Ladies Bottom Hanger                                   | 350mm     | Black  |  |  |
| BH97BL     | Ladies Bottom Hanger                                   | 320mm     | Black  |  |  |
| SWR27BL    | Ladies Sleepwear Hanger                                | 270mm     | Black  |  |  |
|            | MENS TOPS                                              |           |        |  |  |
| TH45BL     | Mens Top Hanger                                        | 460mm     | Black  |  |  |
| TH46BL     | Mens Top Hanger                                        | 520mm     | Black  |  |  |
| KN44BL     | Mens Knitwear Hanger                                   | 420mm     | Black  |  |  |
| KN47BL     | Mens Knitwear Hanger                                   | 460mm     | Black  |  |  |
| SU86BL     | Mens Jacket Hanger                                     | 460mm     | Black  |  |  |
|            | MENS BOTTOMS                                           |           |        |  |  |
| BH60BL     | Mens Bottom Hanger                                     | 210mm     | Black  |  |  |
| BH63BL     | Mens Bottom Hanger                                     | 350mm     | Black  |  |  |
| BSL82BL    | Mens Bottom Hanger with Soft Pads                      | 310mm     | Black  |  |  |
| BC22A-SPBL | Mens Bottom Hanger                                     | 220mm     | Black  |  |  |
| BH97BL     | BH97BL Mens Trouser Hanger                             |           | Black  |  |  |
|            | BH97BL Mens Trouser Hanger 320mm Black  MENS SLEEPWEAR |           |        |  |  |
| TH45BL     | Mens Top Sleepwear Hanger                              | 400mm     | Black  |  |  |
| BH61LBL    | Mens Bottom Sleepwear Hanger with Loop                 | 280mm     | Black  |  |  |
| BH62BL     | Mens Bottom Sleepwear Hanger                           | 310mm     | Black  |  |  |
| BH63BL     | Mens Bottom Sleepwear Hanger                           | 350mm     | Black  |  |  |
| BH97BL     | Mens Trouse Sleepwear Hanger                           | 320mm     | Black  |  |  |