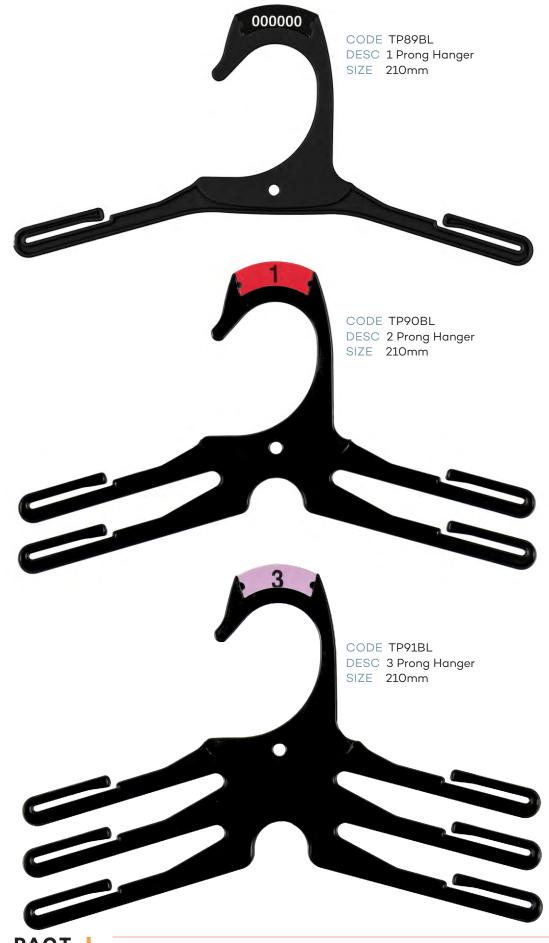

### Index - page 1

| CHILDRENS TOPS      |                                       |           |        |  |
|---------------------|---------------------------------------|-----------|--------|--|
| CODE                | DESCRIPTION                           | SIZE      | COLOUR |  |
| TH40XBL             | Infants Top Hanger                    | 250mm     | Black  |  |
| TH41XBL             | Childrens Top Hanger                  | 300mm     | Black  |  |
| TH42XBL             | Childrens Top Hanger                  | 350mm     | Black  |  |
|                     | CHILDRENS BOTTOM                      | S         |        |  |
| BH60BL              | Infants Bottom Hanger                 | 210mm     | Black  |  |
| BH61BL              | Childrens Bottom Hanger               | 280mm     | Black  |  |
| PH54XBL             | Infants Bottom Prong Hanger           | 190mm     | Black  |  |
| PH54LXBL            | Infants Bottom Prong Hanger with Loop | 190mm     | Black  |  |
| PH55XBL             | Childrens Bottom Prong Hanger         | 250mm     | Black  |  |
| LH35BL              | Childrens Leggin Hanger               | 210mm     | Black  |  |
| LH34BL              | Childrens Leggin Hanger               | 260mm     | Black  |  |
|                     | CHILDRENS SPECIALI                    | TY        |        |  |
| TP89BL              | Single Prong Hanger                   | 210mm     | Black  |  |
| TP90BL              | 2 Prong Hanger                        | 210mm     | Black  |  |
| TP91BL              | 3 Prong Hanger                        | 210mm     | Black  |  |
| TP95BL              | 5 Prong Hanger                        | 210mm     | Black  |  |
| FR78BL              | Frame Hanger                          | 250x320mm | Black  |  |
|                     | CHILDRENS SWIMWE                      | AR        |        |  |
| LH35BL              | Childrens Swimwear Hanger             | 210mm     | Black  |  |
| LH34BL              | Childrens Swimwear Hanger             | 260mm     | Black  |  |
| CHILDRENS SLEEPWEAR |                                       |           |        |  |
| TH41XBL             | Children Top Hanger                   | 300mm     | Black  |  |
| TH42XBL             | Children Top Hanger                   | 350mm     | Black  |  |
| TH40DSBL            | Children Top Double Hanger            | 250mm     | Black  |  |
| TH41DSBL            | Children Top Double Hanger            | 300mm     | Black  |  |
| TH42DSBL            | Children Top Double Hanger            | 350mm     | Black  |  |