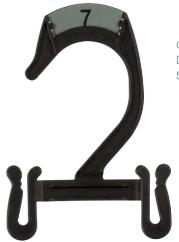

### Index - page 1

| CHILDRENS TOPS      |                                       |           |        |  |
|---------------------|---------------------------------------|-----------|--------|--|
| CODE                | DESCRIPTION                           | SIZE      | COLOUR |  |
| TH40XBL             | Infants Top Hanger                    | 250mm     | Black  |  |
| TH41XBL             | Childrens Top Hanger                  | 300mm     | Black  |  |
| TH42XBL             | Childrens Top Hanger                  | 350mm     | Black  |  |
|                     | CHILDRENS BOTTOM                      | S         |        |  |
| BH60BL              | Infants Bottom Hanger                 | 210mm     | Black  |  |
| BH61BL              | Childrens Bottom Hanger               | 280mm     | Black  |  |
| PH54XBL             | Infants Bottom Prong Hanger           | 190mm     | Black  |  |
| PH54LXBL            | Infants Bottom Prong Hanger with Loop | 190mm     | Black  |  |
| PH55XBL             | Childrens Bottom Prong Hanger         | 250mm     | Black  |  |
| LH35BL              | Childrens Leggin Hanger               | 210mm     | Black  |  |
| LH34BL              | Childrens Leggin Hanger               | 260mm     | Black  |  |
|                     | CHILDRENS SPECIALI                    | TY        |        |  |
| TP89BL              | Single Prong Hanger                   | 210mm     | Black  |  |
| TP90BL              | 2 Prong Hanger                        | 210mm     | Black  |  |
| TP91BL              | 3 Prong Hanger                        | 210mm     | Black  |  |
| TP95BL              | 5 Prong Hanger                        | 210mm     | Black  |  |
| FR78BL              | Frame Hanger                          | 250x320mm | Black  |  |
|                     | CHILDRENS SWIMWE                      | AR        |        |  |
| LH35BL              | Childrens Swimwear Hanger             | 210mm     | Black  |  |
| LH34BL              | Childrens Swimwear Hanger             | 260mm     | Black  |  |
| CHILDRENS SLEEPWEAR |                                       |           |        |  |
| TH41XBL             | Children Top Hanger                   | 300mm     | Black  |  |
| TH42XBL             | Children Top Hanger                   | 350mm     | Black  |  |
| TH40DSBL            | Children Top Double Hanger            | 250mm     | Black  |  |
| TH41DSBL            | Children Top Double Hanger            | 300mm     | Black  |  |
| TH42DSBL            | Children Top Double Hanger            | 350mm     | Black  |  |