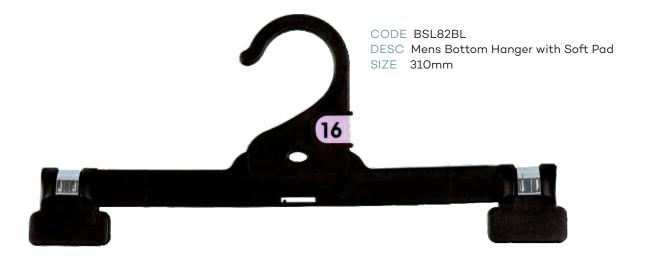

#### Index - page 2

|            | LADIES TOPS                                            |           |        |  |  |
|------------|--------------------------------------------------------|-----------|--------|--|--|
| CODE       | DESCRIPTION                                            | SIZE      | COLOUR |  |  |
| TH43BL     | Ladies Top Hanger                                      | 400mm     | Black  |  |  |
| TH45BL     | Ladies Top Hanger                                      | 460mm     | Black  |  |  |
| KN44BL     | Ladies Knitwear Hanger                                 | 420mm     | Black  |  |  |
| KN47BL     | Ladies Knitwear Hanger                                 | 460mm     | Black  |  |  |
| NIV-7 DE   |                                                        | 400111111 | Bidek  |  |  |
|            | LADIES BOTTOMS                                         |           |        |  |  |
| BH60BL     | Ladies Bottom Hanger                                   | 210mm     | Black  |  |  |
| BH62BL     | Ladies Bottom Hanger                                   | 310mm     | Black  |  |  |
| BSL82BL    | Ladies Bottom Hanger with Soft Pads                    | 310mm     | Black  |  |  |
| BH63BL     | Ladies Bottom Hanger                                   | 350mm     | Black  |  |  |
|            | LADIES SWIMWEAR                                        |           |        |  |  |
| LH34BL     | Ladies Swimwear Hanger                                 | 260mm     | Black  |  |  |
| LH76BL     | Ladies Swimwear Hanger                                 | 310mm     | Black  |  |  |
|            | LADIES SLEEPWEAR                                       | 2         |        |  |  |
| TH43BL     | Ladies Top Hanger                                      | 400mm     | Black  |  |  |
| BH62BL     | Ladies Bottom Hanger                                   | 310mm     | Black  |  |  |
| BH63BL     | Ladies Bottom Hanger                                   | 350mm     | Black  |  |  |
| BH97BL     | Ladies Bottom Hanger                                   | 320mm     | Black  |  |  |
| SWR27BL    | Ladies Sleepwear Hanger                                | 270mm     | Black  |  |  |
|            | MENS TOPS                                              |           |        |  |  |
| TH45BL     | Mens Top Hanger                                        | 460mm     | Black  |  |  |
| TH46BL     | Mens Top Hanger                                        | 520mm     | Black  |  |  |
| KN44BL     | Mens Knitwear Hanger                                   | 420mm     | Black  |  |  |
| KN47BL     | Mens Knitwear Hanger                                   | 460mm     | Black  |  |  |
| SU86BL     | Mens Jacket Hanger                                     | 460mm     | Black  |  |  |
|            | MENS BOTTOMS                                           |           |        |  |  |
| BH60BL     | Mens Bottom Hanger                                     | 210mm     | Black  |  |  |
| BH63BL     | Mens Bottom Hanger                                     | 350mm     | Black  |  |  |
| BSL82BL    | Mens Bottom Hanger with Soft Pads                      | 310mm     | Black  |  |  |
| BC22A-SPBL | Mens Bottom Hanger                                     | 220mm     | Black  |  |  |
| BH97BL     | BH97BL Mens Trouser Hanger                             |           | Black  |  |  |
|            | BH97BL Mens Trouser Hanger 320mm Black  MENS SLEEPWEAR |           |        |  |  |
| TH45BL     | Mens Top Sleepwear Hanger                              | 400mm     | Black  |  |  |
| BH61LBL    | Mens Bottom Sleepwear Hanger with Loop                 | 280mm     | Black  |  |  |
| BH62BL     | Mens Bottom Sleepwear Hanger                           | 310mm     | Black  |  |  |
| BH63BL     | Mens Bottom Sleepwear Hanger                           | 350mm     | Black  |  |  |
| BH97BL     | Mens Trouse Sleepwear Hanger                           | 320mm     | Black  |  |  |