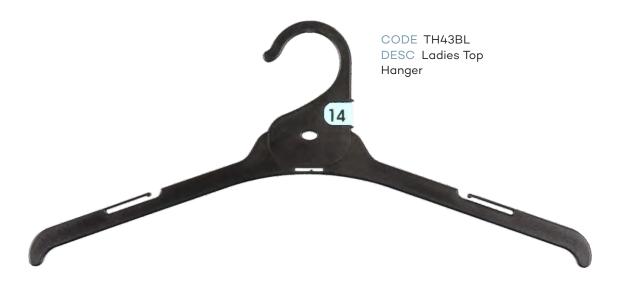

#### Index - page 2

|            | LADIES TOPS                                            |           |        |  |  |
|------------|--------------------------------------------------------|-----------|--------|--|--|
| CODE       | DESCRIPTION                                            | SIZE      | COLOUR |  |  |
| TH43BL     | Ladies Top Hanger                                      | 400mm     | Black  |  |  |
| TH45BL     | Ladies Top Hanger                                      | 460mm     | Black  |  |  |
| KN44BL     | Ladies Knitwear Hanger                                 | 420mm     | Black  |  |  |
| KN47BL     | Ladies Knitwear Hanger                                 | 460mm     | Black  |  |  |
| NIV-7 DE   |                                                        | 400111111 | Bidek  |  |  |
|            | LADIES BOTTOMS                                         |           |        |  |  |
| BH60BL     | Ladies Bottom Hanger                                   | 210mm     | Black  |  |  |
| BH62BL     | Ladies Bottom Hanger                                   | 310mm     | Black  |  |  |
| BSL82BL    | Ladies Bottom Hanger with Soft Pads                    | 310mm     | Black  |  |  |
| BH63BL     | Ladies Bottom Hanger                                   | 350mm     | Black  |  |  |
|            | LADIES SWIMWEAR                                        |           |        |  |  |
| LH34BL     | Ladies Swimwear Hanger                                 | 260mm     | Black  |  |  |
| LH76BL     | Ladies Swimwear Hanger                                 | 310mm     | Black  |  |  |
|            | LADIES SLEEPWEAR                                       | 2         |        |  |  |
| TH43BL     | Ladies Top Hanger                                      | 400mm     | Black  |  |  |
| BH62BL     | Ladies Bottom Hanger                                   | 310mm     | Black  |  |  |
| BH63BL     | Ladies Bottom Hanger                                   | 350mm     | Black  |  |  |
| BH97BL     | Ladies Bottom Hanger                                   | 320mm     | Black  |  |  |
| SWR27BL    | Ladies Sleepwear Hanger                                | 270mm     | Black  |  |  |
|            | MENS TOPS                                              |           |        |  |  |
| TH45BL     | Mens Top Hanger                                        | 460mm     | Black  |  |  |
| TH46BL     | Mens Top Hanger                                        | 520mm     | Black  |  |  |
| KN44BL     | Mens Knitwear Hanger                                   | 420mm     | Black  |  |  |
| KN47BL     | Mens Knitwear Hanger                                   | 460mm     | Black  |  |  |
| SU86BL     | Mens Jacket Hanger                                     | 460mm     | Black  |  |  |
|            | MENS BOTTOMS                                           |           |        |  |  |
| BH60BL     | Mens Bottom Hanger                                     | 210mm     | Black  |  |  |
| BH63BL     | Mens Bottom Hanger                                     | 350mm     | Black  |  |  |
| BSL82BL    | Mens Bottom Hanger with Soft Pads                      | 310mm     | Black  |  |  |
| BC22A-SPBL | Mens Bottom Hanger                                     | 220mm     | Black  |  |  |
| BH97BL     | BH97BL Mens Trouser Hanger                             |           | Black  |  |  |
|            | BH97BL Mens Trouser Hanger 320mm Black  MENS SLEEPWEAR |           |        |  |  |
| TH45BL     | Mens Top Sleepwear Hanger                              | 400mm     | Black  |  |  |
| BH61LBL    | Mens Bottom Sleepwear Hanger with Loop                 | 280mm     | Black  |  |  |
| BH62BL     | Mens Bottom Sleepwear Hanger                           | 310mm     | Black  |  |  |
| BH63BL     | Mens Bottom Sleepwear Hanger                           | 350mm     | Black  |  |  |
| BH97BL     | Mens Trouse Sleepwear Hanger                           | 320mm     | Black  |  |  |