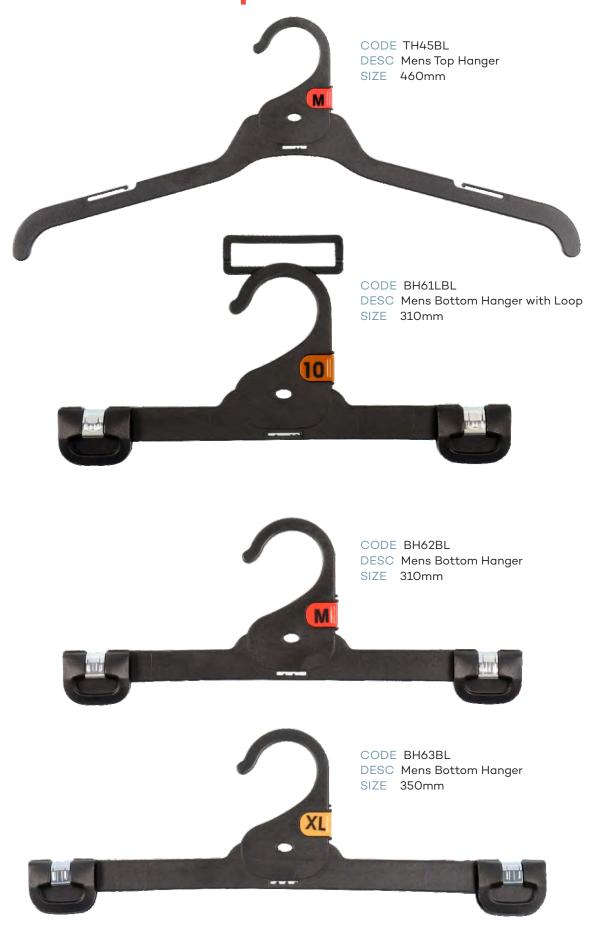

#### Index - page 2

|            | LADIES TOPS                                            |           |        |  |  |
|------------|--------------------------------------------------------|-----------|--------|--|--|
| CODE       | DESCRIPTION                                            | SIZE      | COLOUR |  |  |
| TH43BL     | Ladies Top Hanger                                      | 400mm     | Black  |  |  |
| TH45BL     | Ladies Top Hanger                                      | 460mm     | Black  |  |  |
| KN44BL     | Ladies Knitwear Hanger                                 | 420mm     | Black  |  |  |
| KN47BL     | Ladies Knitwear Hanger                                 | 460mm     | Black  |  |  |
| NIV-7 DE   |                                                        | 400111111 | Bidek  |  |  |
|            | LADIES BOTTOMS                                         |           |        |  |  |
| BH60BL     | Ladies Bottom Hanger                                   | 210mm     | Black  |  |  |
| BH62BL     | Ladies Bottom Hanger                                   | 310mm     | Black  |  |  |
| BSL82BL    | Ladies Bottom Hanger with Soft Pads                    | 310mm     | Black  |  |  |
| BH63BL     | Ladies Bottom Hanger                                   | 350mm     | Black  |  |  |
|            | LADIES SWIMWEAR                                        |           |        |  |  |
| LH34BL     | Ladies Swimwear Hanger                                 | 260mm     | Black  |  |  |
| LH76BL     | Ladies Swimwear Hanger                                 | 310mm     | Black  |  |  |
|            | LADIES SLEEPWEAR                                       | 2         |        |  |  |
| TH43BL     | Ladies Top Hanger                                      | 400mm     | Black  |  |  |
| BH62BL     | Ladies Bottom Hanger                                   | 310mm     | Black  |  |  |
| BH63BL     | Ladies Bottom Hanger                                   | 350mm     | Black  |  |  |
| BH97BL     | Ladies Bottom Hanger                                   | 320mm     | Black  |  |  |
| SWR27BL    | Ladies Sleepwear Hanger                                | 270mm     | Black  |  |  |
|            | MENS TOPS                                              |           |        |  |  |
| TH45BL     | Mens Top Hanger                                        | 460mm     | Black  |  |  |
| TH46BL     | Mens Top Hanger                                        | 520mm     | Black  |  |  |
| KN44BL     | Mens Knitwear Hanger                                   | 420mm     | Black  |  |  |
| KN47BL     | Mens Knitwear Hanger                                   | 460mm     | Black  |  |  |
| SU86BL     | Mens Jacket Hanger                                     | 460mm     | Black  |  |  |
|            | MENS BOTTOMS                                           |           |        |  |  |
| BH60BL     | Mens Bottom Hanger                                     | 210mm     | Black  |  |  |
| BH63BL     | Mens Bottom Hanger                                     | 350mm     | Black  |  |  |
| BSL82BL    | Mens Bottom Hanger with Soft Pads                      | 310mm     | Black  |  |  |
| BC22A-SPBL | Mens Bottom Hanger                                     | 220mm     | Black  |  |  |
| BH97BL     | BH97BL Mens Trouser Hanger                             |           | Black  |  |  |
|            | BH97BL Mens Trouser Hanger 320mm Black  MENS SLEEPWEAR |           |        |  |  |
| TH45BL     | Mens Top Sleepwear Hanger                              | 400mm     | Black  |  |  |
| BH61LBL    | Mens Bottom Sleepwear Hanger with Loop                 | 280mm     | Black  |  |  |
| BH62BL     | Mens Bottom Sleepwear Hanger                           | 310mm     | Black  |  |  |
| BH63BL     | Mens Bottom Sleepwear Hanger                           | 350mm     | Black  |  |  |
| BH97BL     | Mens Trouse Sleepwear Hanger                           | 320mm     | Black  |  |  |