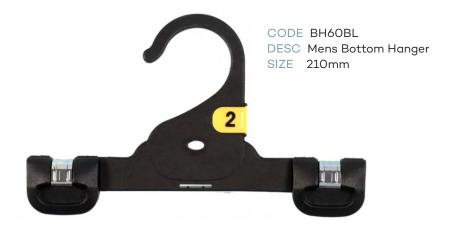

### Index - page 1

| CHILDRENS TOPS      |                                       |           |        |  |
|---------------------|---------------------------------------|-----------|--------|--|
| CODE                | DESCRIPTION                           | SIZE      | COLOUR |  |
| TH40XBL             | Infants Top Hanger                    | 250mm     | Black  |  |
| TH41XBL             | Childrens Top Hanger                  | 300mm     | Black  |  |
| TH42XBL             | Childrens Top Hanger                  | 350mm     | Black  |  |
|                     | CHILDRENS BOTTOM                      | S         |        |  |
| BH60BL              | Infants Bottom Hanger                 | 210mm     | Black  |  |
| BH61BL              | Childrens Bottom Hanger               | 280mm     | Black  |  |
| PH54XBL             | Infants Bottom Prong Hanger           | 190mm     | Black  |  |
| PH54LXBL            | Infants Bottom Prong Hanger with Loop | 190mm     | Black  |  |
| PH55XBL             | Childrens Bottom Prong Hanger         | 250mm     | Black  |  |
| LH35BL              | Childrens Leggin Hanger               | 210mm     | Black  |  |
| LH34BL              | Childrens Leggin Hanger               | 260mm     | Black  |  |
|                     | CHILDRENS SPECIALI                    | TY        |        |  |
| TP89BL              | Single Prong Hanger                   | 210mm     | Black  |  |
| TP90BL              | 2 Prong Hanger                        | 210mm     | Black  |  |
| TP91BL              | 3 Prong Hanger                        | 210mm     | Black  |  |
| TP95BL              | 5 Prong Hanger                        | 210mm     | Black  |  |
| FR78BL              | Frame Hanger                          | 250x320mm | Black  |  |
|                     | CHILDRENS SWIMWE                      | AR        |        |  |
| LH35BL              | Childrens Swimwear Hanger             | 210mm     | Black  |  |
| LH34BL              | Childrens Swimwear Hanger             | 260mm     | Black  |  |
| CHILDRENS SLEEPWEAR |                                       |           |        |  |
| TH41XBL             | Children Top Hanger                   | 300mm     | Black  |  |
| TH42XBL             | Children Top Hanger                   | 350mm     | Black  |  |
| TH40DSBL            | Children Top Double Hanger            | 250mm     | Black  |  |
| TH41DSBL            | Children Top Double Hanger            | 300mm     | Black  |  |
| TH42DSBL            | Children Top Double Hanger            | 350mm     | Black  |  |

#### Index - page 2

|            | LADIES TOPS                                            |           |        |  |  |
|------------|--------------------------------------------------------|-----------|--------|--|--|
| CODE       | DESCRIPTION                                            | SIZE      | COLOUR |  |  |
| TH43BL     | Ladies Top Hanger                                      | 400mm     | Black  |  |  |
| TH45BL     | Ladies Top Hanger                                      | 460mm     | Black  |  |  |
| KN44BL     | Ladies Knitwear Hanger                                 | 420mm     | Black  |  |  |
| KN47BL     | Ladies Knitwear Hanger                                 | 460mm     | Black  |  |  |
| NIV-7 DE   |                                                        | 400111111 | Bidek  |  |  |
|            | LADIES BOTTOMS                                         |           |        |  |  |
| BH60BL     | Ladies Bottom Hanger                                   | 210mm     | Black  |  |  |
| BH62BL     | Ladies Bottom Hanger                                   | 310mm     | Black  |  |  |
| BSL82BL    | Ladies Bottom Hanger with Soft Pads                    | 310mm     | Black  |  |  |
| BH63BL     | Ladies Bottom Hanger                                   | 350mm     | Black  |  |  |
|            | LADIES SWIMWEAR                                        |           |        |  |  |
| LH34BL     | Ladies Swimwear Hanger                                 | 260mm     | Black  |  |  |
| LH76BL     | Ladies Swimwear Hanger                                 | 310mm     | Black  |  |  |
|            | LADIES SLEEPWEAR                                       | 2         |        |  |  |
| TH43BL     | Ladies Top Hanger                                      | 400mm     | Black  |  |  |
| BH62BL     | Ladies Bottom Hanger                                   | 310mm     | Black  |  |  |
| BH63BL     | Ladies Bottom Hanger                                   | 350mm     | Black  |  |  |
| BH97BL     | Ladies Bottom Hanger                                   | 320mm     | Black  |  |  |
| SWR27BL    | Ladies Sleepwear Hanger                                | 270mm     | Black  |  |  |
|            | MENS TOPS                                              |           |        |  |  |
| TH45BL     | Mens Top Hanger                                        | 460mm     | Black  |  |  |
| TH46BL     | Mens Top Hanger                                        | 520mm     | Black  |  |  |
| KN44BL     | Mens Knitwear Hanger                                   | 420mm     | Black  |  |  |
| KN47BL     | Mens Knitwear Hanger                                   | 460mm     | Black  |  |  |
| SU86BL     | Mens Jacket Hanger                                     | 460mm     | Black  |  |  |
|            | MENS BOTTOMS                                           |           |        |  |  |
| BH60BL     | Mens Bottom Hanger                                     | 210mm     | Black  |  |  |
| BH63BL     | Mens Bottom Hanger                                     | 350mm     | Black  |  |  |
| BSL82BL    | Mens Bottom Hanger with Soft Pads                      | 310mm     | Black  |  |  |
| BC22A-SPBL | Mens Bottom Hanger                                     | 220mm     | Black  |  |  |
| BH97BL     | BH97BL Mens Trouser Hanger                             |           | Black  |  |  |
|            | BH97BL Mens Trouser Hanger 320mm Black  MENS SLEEPWEAR |           |        |  |  |
| TH45BL     | Mens Top Sleepwear Hanger                              | 400mm     | Black  |  |  |
| BH61LBL    | Mens Bottom Sleepwear Hanger with Loop                 | 280mm     | Black  |  |  |
| BH62BL     | Mens Bottom Sleepwear Hanger                           | 310mm     | Black  |  |  |
| BH63BL     | Mens Bottom Sleepwear Hanger                           | 350mm     | Black  |  |  |
| BH97BL     | Mens Trouse Sleepwear Hanger                           | 320mm     | Black  |  |  |