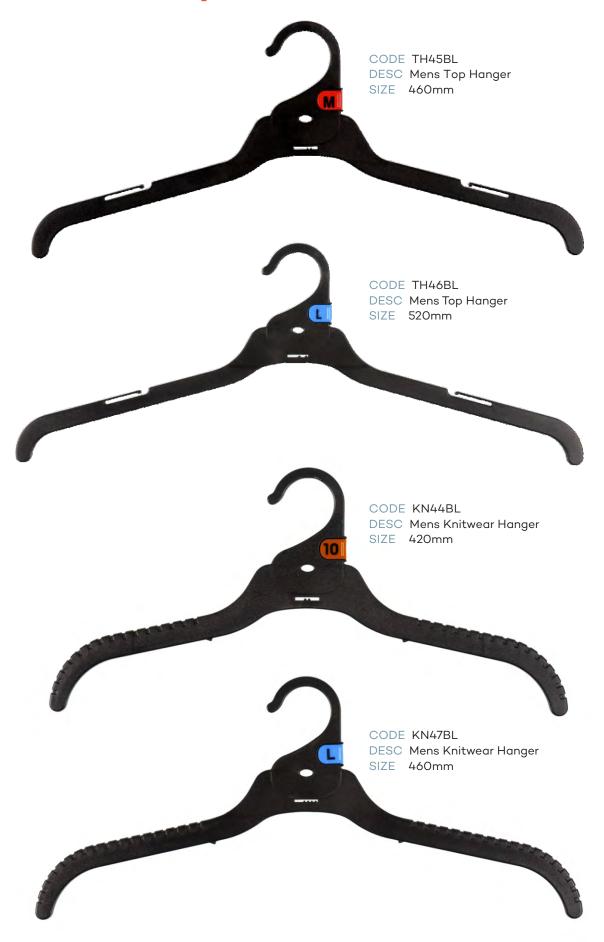

#### Index - page 2

|            | LADIES TOPS                                            |           |        |  |  |
|------------|--------------------------------------------------------|-----------|--------|--|--|
| CODE       | DESCRIPTION                                            | SIZE      | COLOUR |  |  |
| TH43BL     | Ladies Top Hanger                                      | 400mm     | Black  |  |  |
| TH45BL     | Ladies Top Hanger                                      | 460mm     | Black  |  |  |
| KN44BL     | Ladies Knitwear Hanger                                 | 420mm     | Black  |  |  |
| KN47BL     | Ladies Knitwear Hanger                                 | 460mm     | Black  |  |  |
| NIV-7 DE   |                                                        | 400111111 | Bidek  |  |  |
|            | LADIES BOTTOMS                                         |           |        |  |  |
| BH60BL     | Ladies Bottom Hanger                                   | 210mm     | Black  |  |  |
| BH62BL     | Ladies Bottom Hanger                                   | 310mm     | Black  |  |  |
| BSL82BL    | Ladies Bottom Hanger with Soft Pads                    | 310mm     | Black  |  |  |
| BH63BL     | Ladies Bottom Hanger                                   | 350mm     | Black  |  |  |
|            | LADIES SWIMWEAR                                        |           |        |  |  |
| LH34BL     | Ladies Swimwear Hanger                                 | 260mm     | Black  |  |  |
| LH76BL     | Ladies Swimwear Hanger                                 | 310mm     | Black  |  |  |
|            | LADIES SLEEPWEAR                                       | 2         |        |  |  |
| TH43BL     | Ladies Top Hanger                                      | 400mm     | Black  |  |  |
| BH62BL     | Ladies Bottom Hanger                                   | 310mm     | Black  |  |  |
| BH63BL     | Ladies Bottom Hanger                                   | 350mm     | Black  |  |  |
| BH97BL     | Ladies Bottom Hanger                                   | 320mm     | Black  |  |  |
| SWR27BL    | Ladies Sleepwear Hanger                                | 270mm     | Black  |  |  |
|            | MENS TOPS                                              |           |        |  |  |
| TH45BL     | Mens Top Hanger                                        | 460mm     | Black  |  |  |
| TH46BL     | Mens Top Hanger                                        | 520mm     | Black  |  |  |
| KN44BL     | Mens Knitwear Hanger                                   | 420mm     | Black  |  |  |
| KN47BL     | Mens Knitwear Hanger                                   | 460mm     | Black  |  |  |
| SU86BL     | Mens Jacket Hanger                                     | 460mm     | Black  |  |  |
|            | MENS BOTTOMS                                           |           |        |  |  |
| BH60BL     | Mens Bottom Hanger                                     | 210mm     | Black  |  |  |
| BH63BL     | Mens Bottom Hanger                                     | 350mm     | Black  |  |  |
| BSL82BL    | Mens Bottom Hanger with Soft Pads                      | 310mm     | Black  |  |  |
| BC22A-SPBL | Mens Bottom Hanger                                     | 220mm     | Black  |  |  |
| BH97BL     | BH97BL Mens Trouser Hanger                             |           | Black  |  |  |
|            | BH97BL Mens Trouser Hanger 320mm Black  MENS SLEEPWEAR |           |        |  |  |
| TH45BL     | Mens Top Sleepwear Hanger                              | 400mm     | Black  |  |  |
| BH61LBL    | Mens Bottom Sleepwear Hanger with Loop                 | 280mm     | Black  |  |  |
| BH62BL     | Mens Bottom Sleepwear Hanger                           | 310mm     | Black  |  |  |
| BH63BL     | Mens Bottom Sleepwear Hanger                           | 350mm     | Black  |  |  |
| BH97BL     | Mens Trouse Sleepwear Hanger                           | 320mm     | Black  |  |  |