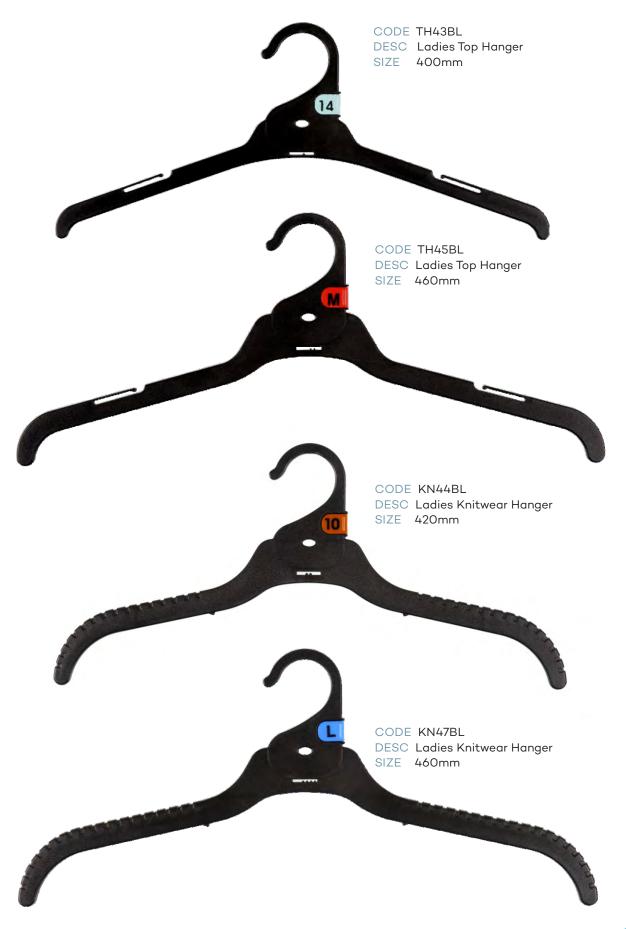

#### Index - page 2

|            | LADIES TOPS                                            |           |        |  |  |
|------------|--------------------------------------------------------|-----------|--------|--|--|
| CODE       | DESCRIPTION                                            | SIZE      | COLOUR |  |  |
| TH43BL     | Ladies Top Hanger                                      | 400mm     | Black  |  |  |
| TH45BL     | Ladies Top Hanger                                      | 460mm     | Black  |  |  |
| KN44BL     | Ladies Knitwear Hanger                                 | 420mm     | Black  |  |  |
| KN47BL     | Ladies Knitwear Hanger                                 | 460mm     | Black  |  |  |
| NIV-7 DE   |                                                        | 400111111 | Bidek  |  |  |
|            | LADIES BOTTOMS                                         |           |        |  |  |
| BH60BL     | Ladies Bottom Hanger                                   | 210mm     | Black  |  |  |
| BH62BL     | Ladies Bottom Hanger                                   | 310mm     | Black  |  |  |
| BSL82BL    | Ladies Bottom Hanger with Soft Pads                    | 310mm     | Black  |  |  |
| BH63BL     | Ladies Bottom Hanger                                   | 350mm     | Black  |  |  |
|            | LADIES SWIMWEAR                                        |           |        |  |  |
| LH34BL     | Ladies Swimwear Hanger                                 | 260mm     | Black  |  |  |
| LH76BL     | Ladies Swimwear Hanger                                 | 310mm     | Black  |  |  |
|            | LADIES SLEEPWEAR                                       | 2         |        |  |  |
| TH43BL     | Ladies Top Hanger                                      | 400mm     | Black  |  |  |
| BH62BL     | Ladies Bottom Hanger                                   | 310mm     | Black  |  |  |
| BH63BL     | Ladies Bottom Hanger                                   | 350mm     | Black  |  |  |
| BH97BL     | Ladies Bottom Hanger                                   | 320mm     | Black  |  |  |
| SWR27BL    | Ladies Sleepwear Hanger                                | 270mm     | Black  |  |  |
|            | MENS TOPS                                              |           |        |  |  |
| TH45BL     | Mens Top Hanger                                        | 460mm     | Black  |  |  |
| TH46BL     | Mens Top Hanger                                        | 520mm     | Black  |  |  |
| KN44BL     | Mens Knitwear Hanger                                   | 420mm     | Black  |  |  |
| KN47BL     | Mens Knitwear Hanger                                   | 460mm     | Black  |  |  |
| SU86BL     | Mens Jacket Hanger                                     | 460mm     | Black  |  |  |
|            | MENS BOTTOMS                                           |           |        |  |  |
| BH60BL     | Mens Bottom Hanger                                     | 210mm     | Black  |  |  |
| BH63BL     | Mens Bottom Hanger                                     | 350mm     | Black  |  |  |
| BSL82BL    | Mens Bottom Hanger with Soft Pads                      | 310mm     | Black  |  |  |
| BC22A-SPBL | Mens Bottom Hanger                                     | 220mm     | Black  |  |  |
| BH97BL     | BH97BL Mens Trouser Hanger                             |           | Black  |  |  |
|            | BH97BL Mens Trouser Hanger 320mm Black  MENS SLEEPWEAR |           |        |  |  |
| TH45BL     | Mens Top Sleepwear Hanger                              | 400mm     | Black  |  |  |
| BH61LBL    | Mens Bottom Sleepwear Hanger with Loop                 | 280mm     | Black  |  |  |
| BH62BL     | Mens Bottom Sleepwear Hanger                           | 310mm     | Black  |  |  |
| BH63BL     | Mens Bottom Sleepwear Hanger                           | 350mm     | Black  |  |  |
| BH97BL     | Mens Trouse Sleepwear Hanger                           | 320mm     | Black  |  |  |