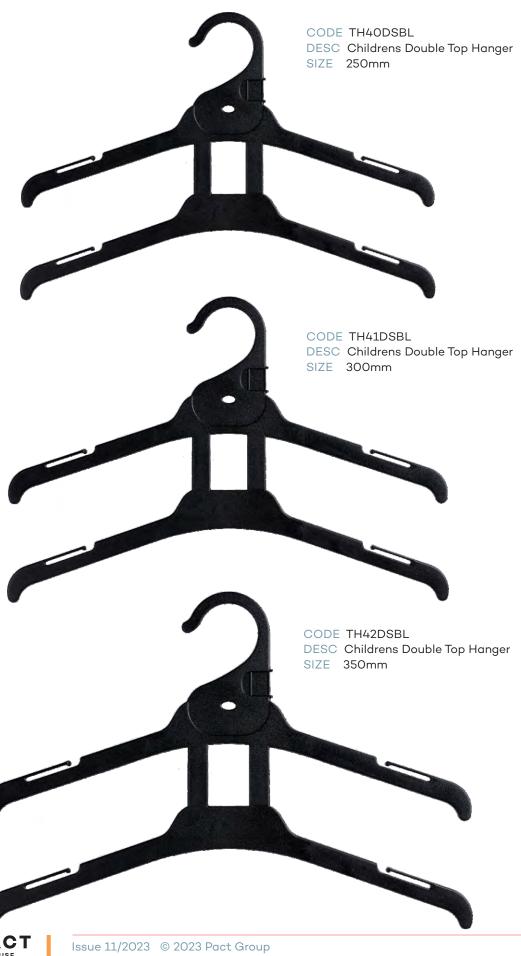

### Index - page 1

| CHILDRENS TOPS      |                                       |           |        |  |
|---------------------|---------------------------------------|-----------|--------|--|
| CODE                | DESCRIPTION                           | SIZE      | COLOUR |  |
| TH40XBL             | Infants Top Hanger                    | 250mm     | Black  |  |
| TH41XBL             | Childrens Top Hanger                  | 300mm     | Black  |  |
| TH42XBL             | Childrens Top Hanger                  | 350mm     | Black  |  |
|                     | CHILDRENS BOTTOM                      | S         |        |  |
| BH60BL              | Infants Bottom Hanger                 | 210mm     | Black  |  |
| BH61BL              | Childrens Bottom Hanger               | 280mm     | Black  |  |
| PH54XBL             | Infants Bottom Prong Hanger           | 190mm     | Black  |  |
| PH54LXBL            | Infants Bottom Prong Hanger with Loop | 190mm     | Black  |  |
| PH55XBL             | Childrens Bottom Prong Hanger         | 250mm     | Black  |  |
| LH35BL              | Childrens Leggin Hanger               | 210mm     | Black  |  |
| LH34BL              | Childrens Leggin Hanger               | 260mm     | Black  |  |
|                     | CHILDRENS SPECIALI                    | TY        |        |  |
| TP89BL              | Single Prong Hanger                   | 210mm     | Black  |  |
| TP90BL              | 2 Prong Hanger                        | 210mm     | Black  |  |
| TP91BL              | 3 Prong Hanger                        | 210mm     | Black  |  |
| TP95BL              | 5 Prong Hanger                        | 210mm     | Black  |  |
| FR78BL              | Frame Hanger                          | 250x320mm | Black  |  |
|                     | CHILDRENS SWIMWE                      | AR        |        |  |
| LH35BL              | Childrens Swimwear Hanger             | 210mm     | Black  |  |
| LH34BL              | Childrens Swimwear Hanger             | 260mm     | Black  |  |
| CHILDRENS SLEEPWEAR |                                       |           |        |  |
| TH41XBL             | Children Top Hanger                   | 300mm     | Black  |  |
| TH42XBL             | Children Top Hanger                   | 350mm     | Black  |  |
| TH40DSBL            | Children Top Double Hanger            | 250mm     | Black  |  |
| TH41DSBL            | Children Top Double Hanger            | 300mm     | Black  |  |
| TH42DSBL            | Children Top Double Hanger            | 350mm     | Black  |  |