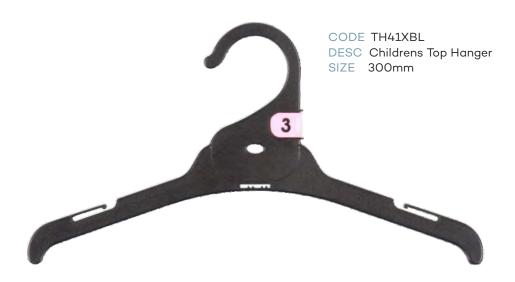

### Index - page 1

| CHILDRENS TOPS      |                                       |           |        |  |
|---------------------|---------------------------------------|-----------|--------|--|
| CODE                | DESCRIPTION                           | SIZE      | COLOUR |  |
| TH40XBL             | Infants Top Hanger                    | 250mm     | Black  |  |
| TH41XBL             | Childrens Top Hanger                  | 300mm     | Black  |  |
| TH42XBL             | Childrens Top Hanger                  | 350mm     | Black  |  |
|                     | CHILDRENS BOTTOM                      | S         |        |  |
| BH60BL              | Infants Bottom Hanger                 | 210mm     | Black  |  |
| BH61BL              | Childrens Bottom Hanger               | 280mm     | Black  |  |
| PH54XBL             | Infants Bottom Prong Hanger           | 190mm     | Black  |  |
| PH54LXBL            | Infants Bottom Prong Hanger with Loop | 190mm     | Black  |  |
| PH55XBL             | Childrens Bottom Prong Hanger         | 250mm     | Black  |  |
| LH35BL              | Childrens Leggin Hanger               | 210mm     | Black  |  |
| LH34BL              | Childrens Leggin Hanger               | 260mm     | Black  |  |
|                     | CHILDRENS SPECIALI                    | TY        |        |  |
| TP89BL              | Single Prong Hanger                   | 210mm     | Black  |  |
| TP90BL              | 2 Prong Hanger                        | 210mm     | Black  |  |
| TP91BL              | 3 Prong Hanger                        | 210mm     | Black  |  |
| TP95BL              | 5 Prong Hanger                        | 210mm     | Black  |  |
| FR78BL              | Frame Hanger                          | 250x320mm | Black  |  |
|                     | CHILDRENS SWIMWE                      | AR        |        |  |
| LH35BL              | Childrens Swimwear Hanger             | 210mm     | Black  |  |
| LH34BL              | Childrens Swimwear Hanger             | 260mm     | Black  |  |
| CHILDRENS SLEEPWEAR |                                       |           |        |  |
| TH41XBL             | Children Top Hanger                   | 300mm     | Black  |  |
| TH42XBL             | Children Top Hanger                   | 350mm     | Black  |  |
| TH40DSBL            | Children Top Double Hanger            | 250mm     | Black  |  |
| TH41DSBL            | Children Top Double Hanger            | 300mm     | Black  |  |
| TH42DSBL            | Children Top Double Hanger            | 350mm     | Black  |  |