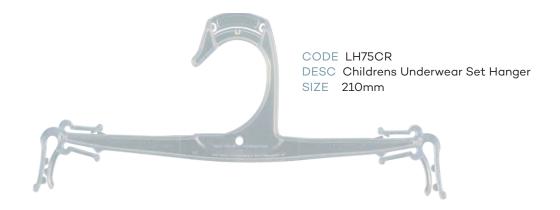

### Index - page 1

| CHILDRENS TOPS      |                                       |           |        |  |
|---------------------|---------------------------------------|-----------|--------|--|
| CODE                | DESCRIPTION                           | SIZE      | COLOUR |  |
| TH40XBL             | Infants Top Hanger                    | 250mm     | Black  |  |
| TH41XBL             | Childrens Top Hanger                  | 300mm     | Black  |  |
| TH42XBL             | Childrens Top Hanger                  | 350mm     | Black  |  |
|                     | CHILDRENS BOTTOM                      | S         |        |  |
| BH60BL              | Infants Bottom Hanger                 | 210mm     | Black  |  |
| BH61BL              | Childrens Bottom Hanger               | 280mm     | Black  |  |
| PH54XBL             | Infants Bottom Prong Hanger           | 190mm     | Black  |  |
| PH54LXBL            | Infants Bottom Prong Hanger with Loop | 190mm     | Black  |  |
| PH55XBL             | Childrens Bottom Prong Hanger         | 250mm     | Black  |  |
| LH35BL              | Childrens Leggin Hanger               | 210mm     | Black  |  |
| LH34BL              | Childrens Leggin Hanger               | 260mm     | Black  |  |
|                     | CHILDRENS SPECIALI                    | TY        |        |  |
| TP89BL              | Single Prong Hanger                   | 210mm     | Black  |  |
| TP90BL              | 2 Prong Hanger                        | 210mm     | Black  |  |
| TP91BL              | 3 Prong Hanger                        | 210mm     | Black  |  |
| TP95BL              | 5 Prong Hanger                        | 210mm     | Black  |  |
| FR78BL              | Frame Hanger                          | 250x320mm | Black  |  |
|                     | CHILDRENS SWIMWE                      | AR        |        |  |
| LH35BL              | Childrens Swimwear Hanger             | 210mm     | Black  |  |
| LH34BL              | Childrens Swimwear Hanger             | 260mm     | Black  |  |
| CHILDRENS SLEEPWEAR |                                       |           |        |  |
| TH41XBL             | Children Top Hanger                   | 300mm     | Black  |  |
| TH42XBL             | Children Top Hanger                   | 350mm     | Black  |  |
| TH40DSBL            | Children Top Double Hanger            | 250mm     | Black  |  |
| TH41DSBL            | Children Top Double Hanger            | 300mm     | Black  |  |
| TH42DSBL            | Children Top Double Hanger            | 350mm     | Black  |  |