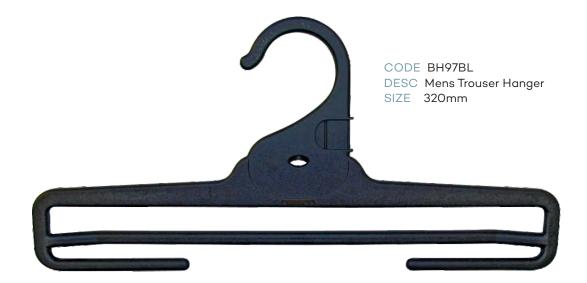

#### Index - page 2

|            | LADIES TOPS                                            |           |        |  |  |
|------------|--------------------------------------------------------|-----------|--------|--|--|
| CODE       | DESCRIPTION                                            | SIZE      | COLOUR |  |  |
| TH43BL     | Ladies Top Hanger                                      | 400mm     | Black  |  |  |
| TH45BL     | Ladies Top Hanger                                      | 460mm     | Black  |  |  |
| KN44BL     | Ladies Knitwear Hanger                                 | 420mm     | Black  |  |  |
| KN47BL     | Ladies Knitwear Hanger                                 | 460mm     | Black  |  |  |
| NIV-7 DE   |                                                        | 400111111 | Bidek  |  |  |
|            | LADIES BOTTOMS                                         |           |        |  |  |
| BH60BL     | Ladies Bottom Hanger                                   | 210mm     | Black  |  |  |
| BH62BL     | Ladies Bottom Hanger                                   | 310mm     | Black  |  |  |
| BSL82BL    | Ladies Bottom Hanger with Soft Pads                    | 310mm     | Black  |  |  |
| BH63BL     | Ladies Bottom Hanger                                   | 350mm     | Black  |  |  |
|            | LADIES SWIMWEAR                                        |           |        |  |  |
| LH34BL     | Ladies Swimwear Hanger                                 | 260mm     | Black  |  |  |
| LH76BL     | Ladies Swimwear Hanger                                 | 310mm     | Black  |  |  |
|            | LADIES SLEEPWEAR                                       | 2         |        |  |  |
| TH43BL     | Ladies Top Hanger                                      | 400mm     | Black  |  |  |
| BH62BL     | Ladies Bottom Hanger                                   | 310mm     | Black  |  |  |
| BH63BL     | Ladies Bottom Hanger                                   | 350mm     | Black  |  |  |
| BH97BL     | Ladies Bottom Hanger                                   | 320mm     | Black  |  |  |
| SWR27BL    | Ladies Sleepwear Hanger                                | 270mm     | Black  |  |  |
|            | MENS TOPS                                              |           |        |  |  |
| TH45BL     | Mens Top Hanger                                        | 460mm     | Black  |  |  |
| TH46BL     | Mens Top Hanger                                        | 520mm     | Black  |  |  |
| KN44BL     | Mens Knitwear Hanger                                   | 420mm     | Black  |  |  |
| KN47BL     | Mens Knitwear Hanger                                   | 460mm     | Black  |  |  |
| SU86BL     | Mens Jacket Hanger                                     | 460mm     | Black  |  |  |
|            | MENS BOTTOMS                                           |           |        |  |  |
| BH60BL     | Mens Bottom Hanger                                     | 210mm     | Black  |  |  |
| BH63BL     | Mens Bottom Hanger                                     | 350mm     | Black  |  |  |
| BSL82BL    | Mens Bottom Hanger with Soft Pads                      | 310mm     | Black  |  |  |
| BC22A-SPBL | Mens Bottom Hanger                                     | 220mm     | Black  |  |  |
| BH97BL     | BH97BL Mens Trouser Hanger                             |           | Black  |  |  |
|            | BH97BL Mens Trouser Hanger 320mm Black  MENS SLEEPWEAR |           |        |  |  |
| TH45BL     | Mens Top Sleepwear Hanger                              | 400mm     | Black  |  |  |
| BH61LBL    | Mens Bottom Sleepwear Hanger with Loop                 | 280mm     | Black  |  |  |
| BH62BL     | Mens Bottom Sleepwear Hanger                           | 310mm     | Black  |  |  |
| BH63BL     | Mens Bottom Sleepwear Hanger                           | 350mm     | Black  |  |  |
| BH97BL     | Mens Trouse Sleepwear Hanger                           | 320mm     | Black  |  |  |