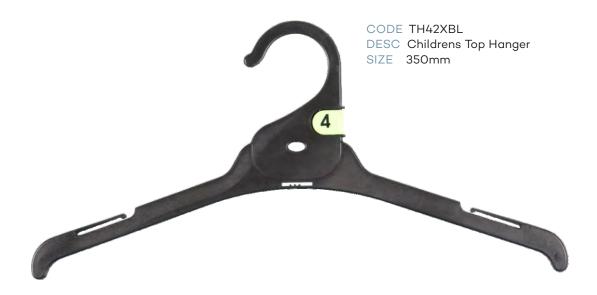

### Index - page 1

| CHILDRENS TOPS      |                                       |           |        |  |
|---------------------|---------------------------------------|-----------|--------|--|
| CODE                | DESCRIPTION                           | SIZE      | COLOUR |  |
| TH40XBL             | Infants Top Hanger                    | 250mm     | Black  |  |
| TH41XBL             | Childrens Top Hanger                  | 300mm     | Black  |  |
| TH42XBL             | Childrens Top Hanger                  | 350mm     | Black  |  |
|                     | CHILDRENS BOTTOM                      | S         |        |  |
| BH60BL              | Infants Bottom Hanger                 | 210mm     | Black  |  |
| BH61BL              | Childrens Bottom Hanger               | 280mm     | Black  |  |
| PH54XBL             | Infants Bottom Prong Hanger           | 190mm     | Black  |  |
| PH54LXBL            | Infants Bottom Prong Hanger with Loop | 190mm     | Black  |  |
| PH55XBL             | Childrens Bottom Prong Hanger         | 250mm     | Black  |  |
| LH35BL              | Childrens Leggin Hanger               | 210mm     | Black  |  |
| LH34BL              | Childrens Leggin Hanger               | 260mm     | Black  |  |
|                     | CHILDRENS SPECIALI                    | TY        |        |  |
| TP89BL              | Single Prong Hanger                   | 210mm     | Black  |  |
| TP90BL              | 2 Prong Hanger                        | 210mm     | Black  |  |
| TP91BL              | 3 Prong Hanger                        | 210mm     | Black  |  |
| TP95BL              | 5 Prong Hanger                        | 210mm     | Black  |  |
| FR78BL              | Frame Hanger                          | 250x320mm | Black  |  |
|                     | CHILDRENS SWIMWE                      | AR        |        |  |
| LH35BL              | Childrens Swimwear Hanger             | 210mm     | Black  |  |
| LH34BL              | Childrens Swimwear Hanger             | 260mm     | Black  |  |
| CHILDRENS SLEEPWEAR |                                       |           |        |  |
| TH41XBL             | Children Top Hanger                   | 300mm     | Black  |  |
| TH42XBL             | Children Top Hanger                   | 350mm     | Black  |  |
| TH40DSBL            | Children Top Double Hanger            | 250mm     | Black  |  |
| TH41DSBL            | Children Top Double Hanger            | 300mm     | Black  |  |
| TH42DSBL            | Children Top Double Hanger            | 350mm     | Black  |  |