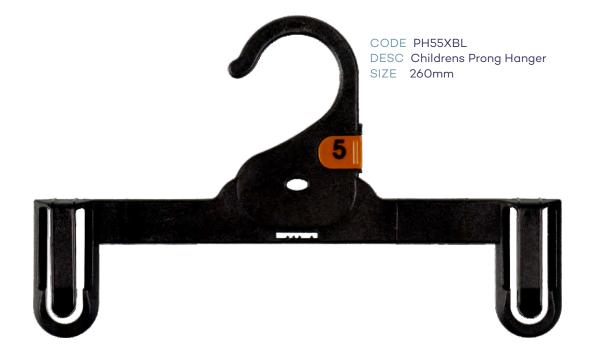

### Index - page 1

| CHILDRENS TOPS      |                                       |           |        |  |
|---------------------|---------------------------------------|-----------|--------|--|
| CODE                | DESCRIPTION                           | SIZE      | COLOUR |  |
| TH40XBL             | Infants Top Hanger                    | 250mm     | Black  |  |
| TH41XBL             | Childrens Top Hanger                  | 300mm     | Black  |  |
| TH42XBL             | Childrens Top Hanger                  | 350mm     | Black  |  |
|                     | CHILDRENS BOTTOM                      | S         |        |  |
| BH60BL              | Infants Bottom Hanger                 | 210mm     | Black  |  |
| BH61BL              | Childrens Bottom Hanger               | 280mm     | Black  |  |
| PH54XBL             | Infants Bottom Prong Hanger           | 190mm     | Black  |  |
| PH54LXBL            | Infants Bottom Prong Hanger with Loop | 190mm     | Black  |  |
| PH55XBL             | Childrens Bottom Prong Hanger         | 250mm     | Black  |  |
| LH35BL              | Childrens Leggin Hanger               | 210mm     | Black  |  |
| LH34BL              | Childrens Leggin Hanger               | 260mm     | Black  |  |
|                     | CHILDRENS SPECIALI                    | TY        |        |  |
| TP89BL              | Single Prong Hanger                   | 210mm     | Black  |  |
| TP90BL              | 2 Prong Hanger                        | 210mm     | Black  |  |
| TP91BL              | 3 Prong Hanger                        | 210mm     | Black  |  |
| TP95BL              | 5 Prong Hanger                        | 210mm     | Black  |  |
| FR78BL              | Frame Hanger                          | 250x320mm | Black  |  |
|                     | CHILDRENS SWIMWE                      | AR        |        |  |
| LH35BL              | Childrens Swimwear Hanger             | 210mm     | Black  |  |
| LH34BL              | Childrens Swimwear Hanger             | 260mm     | Black  |  |
| CHILDRENS SLEEPWEAR |                                       |           |        |  |
| TH41XBL             | Children Top Hanger                   | 300mm     | Black  |  |
| TH42XBL             | Children Top Hanger                   | 350mm     | Black  |  |
| TH40DSBL            | Children Top Double Hanger            | 250mm     | Black  |  |
| TH41DSBL            | Children Top Double Hanger            | 300mm     | Black  |  |
| TH42DSBL            | Children Top Double Hanger            | 350mm     | Black  |  |