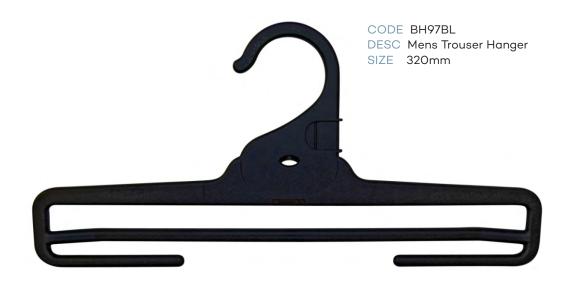

#### Index - page 2

|            | LADIES TOPS                                            |           |        |  |  |
|------------|--------------------------------------------------------|-----------|--------|--|--|
| CODE       | DESCRIPTION                                            | SIZE      | COLOUR |  |  |
| TH43BL     | Ladies Top Hanger                                      | 400mm     | Black  |  |  |
| TH45BL     | Ladies Top Hanger                                      | 460mm     | Black  |  |  |
| KN44BL     | Ladies Knitwear Hanger                                 | 420mm     | Black  |  |  |
| KN47BL     | Ladies Knitwear Hanger                                 | 460mm     | Black  |  |  |
| NIV-7 DE   |                                                        | 400111111 | Bidek  |  |  |
|            | LADIES BOTTOMS                                         |           |        |  |  |
| BH60BL     | Ladies Bottom Hanger                                   | 210mm     | Black  |  |  |
| BH62BL     | Ladies Bottom Hanger                                   | 310mm     | Black  |  |  |
| BSL82BL    | Ladies Bottom Hanger with Soft Pads                    | 310mm     | Black  |  |  |
| BH63BL     | Ladies Bottom Hanger                                   | 350mm     | Black  |  |  |
|            | LADIES SWIMWEAR                                        |           |        |  |  |
| LH34BL     | Ladies Swimwear Hanger                                 | 260mm     | Black  |  |  |
| LH76BL     | Ladies Swimwear Hanger                                 | 310mm     | Black  |  |  |
|            | LADIES SLEEPWEAR                                       | 2         |        |  |  |
| TH43BL     | Ladies Top Hanger                                      | 400mm     | Black  |  |  |
| BH62BL     | Ladies Bottom Hanger                                   | 310mm     | Black  |  |  |
| BH63BL     | Ladies Bottom Hanger                                   | 350mm     | Black  |  |  |
| BH97BL     | Ladies Bottom Hanger                                   | 320mm     | Black  |  |  |
| SWR27BL    | Ladies Sleepwear Hanger                                | 270mm     | Black  |  |  |
|            | MENS TOPS                                              |           |        |  |  |
| TH45BL     | Mens Top Hanger                                        | 460mm     | Black  |  |  |
| TH46BL     | Mens Top Hanger                                        | 520mm     | Black  |  |  |
| KN44BL     | Mens Knitwear Hanger                                   | 420mm     | Black  |  |  |
| KN47BL     | Mens Knitwear Hanger                                   | 460mm     | Black  |  |  |
| SU86BL     | Mens Jacket Hanger                                     | 460mm     | Black  |  |  |
|            | MENS BOTTOMS                                           |           |        |  |  |
| BH60BL     | Mens Bottom Hanger                                     | 210mm     | Black  |  |  |
| BH63BL     | Mens Bottom Hanger                                     | 350mm     | Black  |  |  |
| BSL82BL    | Mens Bottom Hanger with Soft Pads                      | 310mm     | Black  |  |  |
| BC22A-SPBL | Mens Bottom Hanger                                     | 220mm     | Black  |  |  |
| BH97BL     | BH97BL Mens Trouser Hanger                             |           | Black  |  |  |
|            | BH97BL Mens Trouser Hanger 320mm Black  MENS SLEEPWEAR |           |        |  |  |
| TH45BL     | Mens Top Sleepwear Hanger                              | 400mm     | Black  |  |  |
| BH61LBL    | Mens Bottom Sleepwear Hanger with Loop                 | 280mm     | Black  |  |  |
| BH62BL     | Mens Bottom Sleepwear Hanger                           | 310mm     | Black  |  |  |
| BH63BL     | Mens Bottom Sleepwear Hanger                           | 350mm     | Black  |  |  |
| BH97BL     | Mens Trouse Sleepwear Hanger                           | 320mm     | Black  |  |  |