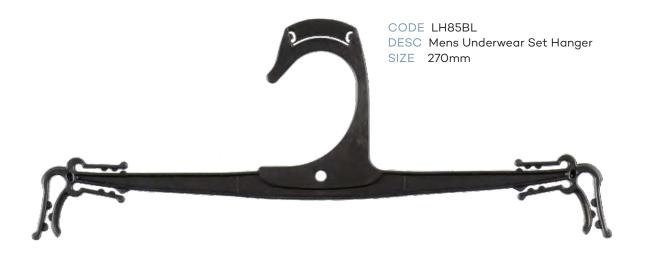

#### Index - page 3

| LINGERIE / UNDERWEAR |                                |                                                                                                                                                                                                                                                                                                                                                                                                                                                                                                                                                                                                                                                                                                                                                                                                                                                                                                                                                                                                                                                                                                                                                                                                                                                                                                                                                                                                                                                                                                                                                                                                                                                                                                                                                                                                                                                                                                                                                                                                                                                                                                                                |         |  |  |
|----------------------|--------------------------------|--------------------------------------------------------------------------------------------------------------------------------------------------------------------------------------------------------------------------------------------------------------------------------------------------------------------------------------------------------------------------------------------------------------------------------------------------------------------------------------------------------------------------------------------------------------------------------------------------------------------------------------------------------------------------------------------------------------------------------------------------------------------------------------------------------------------------------------------------------------------------------------------------------------------------------------------------------------------------------------------------------------------------------------------------------------------------------------------------------------------------------------------------------------------------------------------------------------------------------------------------------------------------------------------------------------------------------------------------------------------------------------------------------------------------------------------------------------------------------------------------------------------------------------------------------------------------------------------------------------------------------------------------------------------------------------------------------------------------------------------------------------------------------------------------------------------------------------------------------------------------------------------------------------------------------------------------------------------------------------------------------------------------------------------------------------------------------------------------------------------------------|---------|--|--|
| CODE                 | DESCRIPTION                    | SIZE                                                                                                                                                                                                                                                                                                                                                                                                                                                                                                                                                                                                                                                                                                                                                                                                                                                                                                                                                                                                                                                                                                                                                                                                                                                                                                                                                                                                                                                                                                                                                                                                                                                                                                                                                                                                                                                                                                                                                                                                                                                                                                                           | COLOUR  |  |  |
| LH35BL               | Childrens Underwear Hanger     | 210mm                                                                                                                                                                                                                                                                                                                                                                                                                                                                                                                                                                                                                                                                                                                                                                                                                                                                                                                                                                                                                                                                                                                                                                                                                                                                                                                                                                                                                                                                                                                                                                                                                                                                                                                                                                                                                                                                                                                                                                                                                                                                                                                          | Black   |  |  |
| LH35CR               | Childrens Underwear Hanger     | 210mm                                                                                                                                                                                                                                                                                                                                                                                                                                                                                                                                                                                                                                                                                                                                                                                                                                                                                                                                                                                                                                                                                                                                                                                                                                                                                                                                                                                                                                                                                                                                                                                                                                                                                                                                                                                                                                                                                                                                                                                                                                                                                                                          | Crystal |  |  |
| LH34BL               | Mens Underwear Hanger          | 260mm                                                                                                                                                                                                                                                                                                                                                                                                                                                                                                                                                                                                                                                                                                                                                                                                                                                                                                                                                                                                                                                                                                                                                                                                                                                                                                                                                                                                                                                                                                                                                                                                                                                                                                                                                                                                                                                                                                                                                                                                                                                                                                                          | Black   |  |  |
| LH34CR               | Ladies Underwear Hanger        | 260mm                                                                                                                                                                                                                                                                                                                                                                                                                                                                                                                                                                                                                                                                                                                                                                                                                                                                                                                                                                                                                                                                                                                                                                                                                                                                                                                                                                                                                                                                                                                                                                                                                                                                                                                                                                                                                                                                                                                                                                                                                                                                                                                          | Crystal |  |  |
| LH76BL               | Mens Underwear Hanger          | 310mm                                                                                                                                                                                                                                                                                                                                                                                                                                                                                                                                                                                                                                                                                                                                                                                                                                                                                                                                                                                                                                                                                                                                                                                                                                                                                                                                                                                                                                                                                                                                                                                                                                                                                                                                                                                                                                                                                                                                                                                                                                                                                                                          | Black   |  |  |
| LH76CR               | Ladies Underwear Hanger        | 310mm                                                                                                                                                                                                                                                                                                                                                                                                                                                                                                                                                                                                                                                                                                                                                                                                                                                                                                                                                                                                                                                                                                                                                                                                                                                                                                                                                                                                                                                                                                                                                                                                                                                                                                                                                                                                                                                                                                                                                                                                                                                                                                                          | Crystal |  |  |
| LH75BL               | Childrens Underwear Set Hanger | 210mm                                                                                                                                                                                                                                                                                                                                                                                                                                                                                                                                                                                                                                                                                                                                                                                                                                                                                                                                                                                                                                                                                                                                                                                                                                                                                                                                                                                                                                                                                                                                                                                                                                                                                                                                                                                                                                                                                                                                                                                                                                                                                                                          | Black   |  |  |
| LH75CR               | Childrens Underwear Set Hanger | 210mm                                                                                                                                                                                                                                                                                                                                                                                                                                                                                                                                                                                                                                                                                                                                                                                                                                                                                                                                                                                                                                                                                                                                                                                                                                                                                                                                                                                                                                                                                                                                                                                                                                                                                                                                                                                                                                                                                                                                                                                                                                                                                                                          | Crystal |  |  |
| LH85BL               | Mens Underwear Set Hanger      | 270mm                                                                                                                                                                                                                                                                                                                                                                                                                                                                                                                                                                                                                                                                                                                                                                                                                                                                                                                                                                                                                                                                                                                                                                                                                                                                                                                                                                                                                                                                                                                                                                                                                                                                                                                                                                                                                                                                                                                                                                                                                                                                                                                          | Black   |  |  |
| LH85CR               | Mens Underwear Set Hanger      | 270mm                                                                                                                                                                                                                                                                                                                                                                                                                                                                                                                                                                                                                                                                                                                                                                                                                                                                                                                                                                                                                                                                                                                                                                                                                                                                                                                                                                                                                                                                                                                                                                                                                                                                                                                                                                                                                                                                                                                                                                                                                                                                                                                          | Crystal |  |  |
| LH88BL               | Mens Underwear 2 Pce Hanger    | 260mm                                                                                                                                                                                                                                                                                                                                                                                                                                                                                                                                                                                                                                                                                                                                                                                                                                                                                                                                                                                                                                                                                                                                                                                                                                                                                                                                                                                                                                                                                                                                                                                                                                                                                                                                                                                                                                                                                                                                                                                                                                                                                                                          | Black   |  |  |
| UHS260NL             | Ladies Brief Hanger            | 260mm                                                                                                                                                                                                                                                                                                                                                                                                                                                                                                                                                                                                                                                                                                                                                                                                                                                                                                                                                                                                                                                                                                                                                                                                                                                                                                                                                                                                                                                                                                                                                                                                                                                                                                                                                                                                                                                                                                                                                                                                                                                                                                                          | Natural |  |  |
| BR32CR               | Ladies Bra Hanger              | 285mm                                                                                                                                                                                                                                                                                                                                                                                                                                                                                                                                                                                                                                                                                                                                                                                                                                                                                                                                                                                                                                                                                                                                                                                                                                                                                                                                                                                                                                                                                                                                                                                                                                                                                                                                                                                                                                                                                                                                                                                                                                                                                                                          | Crystal |  |  |
|                      | ACCESSORIES                    |                                                                                                                                                                                                                                                                                                                                                                                                                                                                                                                                                                                                                                                                                                                                                                                                                                                                                                                                                                                                                                                                                                                                                                                                                                                                                                                                                                                                                                                                                                                                                                                                                                                                                                                                                                                                                                                                                                                                                                                                                                                                                                                                |         |  |  |
| SC70BL               | Round Scarf Hanger             | 170mm                                                                                                                                                                                                                                                                                                                                                                                                                                                                                                                                                                                                                                                                                                                                                                                                                                                                                                                                                                                                                                                                                                                                                                                                                                                                                                                                                                                                                                                                                                                                                                                                                                                                                                                                                                                                                                                                                                                                                                                                                                                                                                                          | Black   |  |  |
| AC30BL               | AC30BL Gun Hook 70             |                                                                                                                                                                                                                                                                                                                                                                                                                                                                                                                                                                                                                                                                                                                                                                                                                                                                                                                                                                                                                                                                                                                                                                                                                                                                                                                                                                                                                                                                                                                                                                                                                                                                                                                                                                                                                                                                                                                                                                                                                                                                                                                                | Black   |  |  |
|                      | FOOTWEAR                       |                                                                                                                                                                                                                                                                                                                                                                                                                                                                                                                                                                                                                                                                                                                                                                                                                                                                                                                                                                                                                                                                                                                                                                                                                                                                                                                                                                                                                                                                                                                                                                                                                                                                                                                                                                                                                                                                                                                                                                                                                                                                                                                                |         |  |  |
| FWN20BL              | Heel Tab Hanger                | 100mm                                                                                                                                                                                                                                                                                                                                                                                                                                                                                                                                                                                                                                                                                                                                                                                                                                                                                                                                                                                                                                                                                                                                                                                                                                                                                                                                                                                                                                                                                                                                                                                                                                                                                                                                                                                                                                                                                                                                                                                                                                                                                                                          | Black   |  |  |
| FW24BL               | Thong Hanger                   | 115mm                                                                                                                                                                                                                                                                                                                                                                                                                                                                                                                                                                                                                                                                                                                                                                                                                                                                                                                                                                                                                                                                                                                                                                                                                                                                                                                                                                                                                                                                                                                                                                                                                                                                                                                                                                                                                                                                                                                                                                                                                                                                                                                          | Black   |  |  |
| FW25BL               | Multi Purpose Hanger           | 170mm                                                                                                                                                                                                                                                                                                                                                                                                                                                                                                                                                                                                                                                                                                                                                                                                                                                                                                                                                                                                                                                                                                                                                                                                                                                                                                                                                                                                                                                                                                                                                                                                                                                                                                                                                                                                                                                                                                                                                                                                                                                                                                                          | Black   |  |  |
| FW77BL               | Multi Purpose Hanger           | 195mm                                                                                                                                                                                                                                                                                                                                                                                                                                                                                                                                                                                                                                                                                                                                                                                                                                                                                                                                                                                                                                                                                                                                                                                                                                                                                                                                                                                                                                                                                                                                                                                                                                                                                                                                                                                                                                                                                                                                                                                                                                                                                                                          | Black   |  |  |
| FW26BL               | Multi Purpose Hanger           | 215mm                                                                                                                                                                                                                                                                                                                                                                                                                                                                                                                                                                                                                                                                                                                                                                                                                                                                                                                                                                                                                                                                                                                                                                                                                                                                                                                                                                                                                                                                                                                                                                                                                                                                                                                                                                                                                                                                                                                                                                                                                                                                                                                          | Black   |  |  |
| FW23BL               | U End Hanger                   | 70mm                                                                                                                                                                                                                                                                                                                                                                                                                                                                                                                                                                                                                                                                                                                                                                                                                                                                                                                                                                                                                                                                                                                                                                                                                                                                                                                                                                                                                                                                                                                                                                                                                                                                                                                                                                                                                                                                                                                                                                                                                                                                                                                           | Black   |  |  |
| FW75BL               | U End Hanger                   | 120mm                                                                                                                                                                                                                                                                                                                                                                                                                                                                                                                                                                                                                                                                                                                                                                                                                                                                                                                                                                                                                                                                                                                                                                                                                                                                                                                                                                                                                                                                                                                                                                                                                                                                                                                                                                                                                                                                                                                                                                                                                                                                                                                          | Black   |  |  |
| FW78BL               | Boot Hanger                    | 180mm                                                                                                                                                                                                                                                                                                                                                                                                                                                                                                                                                                                                                                                                                                                                                                                                                                                                                                                                                                                                                                                                                                                                                                                                                                                                                                                                                                                                                                                                                                                                                                                                                                                                                                                                                                                                                                                                                                                                                                                                                                                                                                                          | Black   |  |  |
|                      | HANGER ACCESSORIES             |                                                                                                                                                                                                                                                                                                                                                                                                                                                                                                                                                                                                                                                                                                                                                                                                                                                                                                                                                                                                                                                                                                                                                                                                                                                                                                                                                                                                                                                                                                                                                                                                                                                                                                                                                                                                                                                                                                                                                                                                                                                                                                                                |         |  |  |
| AC16                 | Size Clips                     |                                                                                                                                                                                                                                                                                                                                                                                                                                                                                                                                                                                                                                                                                                                                                                                                                                                                                                                                                                                                                                                                                                                                                                                                                                                                                                                                                                                                                                                                                                                                                                                                                                                                                                                                                                                                                                                                                                                                                                                                                                                                                                                                | Asstd   |  |  |
| AC18N                | Metal Hooks Sizer              |                                                                                                                                                                                                                                                                                                                                                                                                                                                                                                                                                                                                                                                                                                                                                                                                                                                                                                                                                                                                                                                                                                                                                                                                                                                                                                                                                                                                                                                                                                                                                                                                                                                                                                                                                                                                                                                                                                                                                                                                                                                                                                                                | Asstd   |  |  |
| NS                   | Neck Clip Size                 |                                                                                                                                                                                                                                                                                                                                                                                                                                                                                                                                                                                                                                                                                                                                                                                                                                                                                                                                                                                                                                                                                                                                                                                                                                                                                                                                                                                                                                                                                                                                                                                                                                                                                                                                                                                                                                                                                                                                                                                                                                                                                                                                | Asstd   |  |  |
| AC21                 | Footwear Sizer                 |                                                                                                                                                                                                                                                                                                                                                                                                                                                                                                                                                                                                                                                                                                                                                                                                                                                                                                                                                                                                                                                                                                                                                                                                                                                                                                                                                                                                                                                                                                                                                                                                                                                                                                                                                                                                                                                                                                                                                                                                                                                                                                                                | Asstd   |  |  |
| AC22                 | Lingerie/Underwear Sizer       |                                                                                                                                                                                                                                                                                                                                                                                                                                                                                                                                                                                                                                                                                                                                                                                                                                                                                                                                                                                                                                                                                                                                                                                                                                                                                                                                                                                                                                                                                                                                                                                                                                                                                                                                                                                                                                                                                                                                                                                                                                                                                                                                | Asstd   |  |  |
| AC65BL               | Hook & Loop                    | 90mm                                                                                                                                                                                                                                                                                                                                                                                                                                                                                                                                                                                                                                                                                                                                                                                                                                                                                                                                                                                                                                                                                                                                                                                                                                                                                                                                                                                                                                                                                                                                                                                                                                                                                                                                                                                                                                                                                                                                                                                                                                                                                                                           | Black   |  |  |
| AC66BL               | Hook & Loop                    | 250mm                                                                                                                                                                                                                                                                                                                                                                                                                                                                                                                                                                                                                                                                                                                                                                                                                                                                                                                                                                                                                                                                                                                                                                                                                                                                                                                                                                                                                                                                                                                                                                                                                                                                                                                                                                                                                                                                                                                                                                                                                                                                                                                          | Black   |  |  |
| AC67BL               | Foam Sleeves                   |                                                                                                                                                                                                                                                                                                                                                                                                                                                                                                                                                                                                                                                                                                                                                                                                                                                                                                                                                                                                                                                                                                                                                                                                                                                                                                                                                                                                                                                                                                                                                                                                                                                                                                                                                                                                                                                                                                                                                                                                                                                                                                                                | Black   |  |  |
|                      |                                | The second secon |         |  |  |