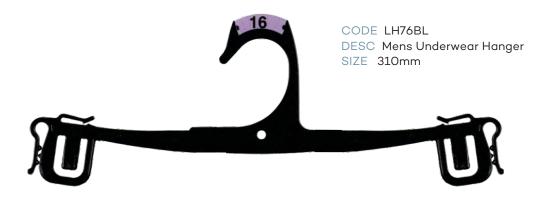

#### Index - page 2

|            | LADIES TOPS                                            |           |        |  |  |
|------------|--------------------------------------------------------|-----------|--------|--|--|
| CODE       | DESCRIPTION                                            | SIZE      | COLOUR |  |  |
| TH43BL     | Ladies Top Hanger                                      | 400mm     | Black  |  |  |
| TH45BL     | Ladies Top Hanger                                      | 460mm     | Black  |  |  |
| KN44BL     | Ladies Knitwear Hanger                                 | 420mm     | Black  |  |  |
| KN47BL     | Ladies Knitwear Hanger                                 | 460mm     | Black  |  |  |
| NIV-7 DE   |                                                        | 400111111 | Bidek  |  |  |
|            | LADIES BOTTOMS                                         |           |        |  |  |
| BH60BL     | Ladies Bottom Hanger                                   | 210mm     | Black  |  |  |
| BH62BL     | Ladies Bottom Hanger                                   | 310mm     | Black  |  |  |
| BSL82BL    | Ladies Bottom Hanger with Soft Pads                    | 310mm     | Black  |  |  |
| BH63BL     | Ladies Bottom Hanger                                   | 350mm     | Black  |  |  |
|            | LADIES SWIMWEAR                                        |           |        |  |  |
| LH34BL     | Ladies Swimwear Hanger                                 | 260mm     | Black  |  |  |
| LH76BL     | Ladies Swimwear Hanger                                 | 310mm     | Black  |  |  |
|            | LADIES SLEEPWEAR                                       | 2         |        |  |  |
| TH43BL     | Ladies Top Hanger                                      | 400mm     | Black  |  |  |
| BH62BL     | Ladies Bottom Hanger                                   | 310mm     | Black  |  |  |
| BH63BL     | Ladies Bottom Hanger                                   | 350mm     | Black  |  |  |
| BH97BL     | Ladies Bottom Hanger                                   | 320mm     | Black  |  |  |
| SWR27BL    | Ladies Sleepwear Hanger                                | 270mm     | Black  |  |  |
|            | MENS TOPS                                              |           |        |  |  |
| TH45BL     | Mens Top Hanger                                        | 460mm     | Black  |  |  |
| TH46BL     | Mens Top Hanger                                        | 520mm     | Black  |  |  |
| KN44BL     | Mens Knitwear Hanger                                   | 420mm     | Black  |  |  |
| KN47BL     | Mens Knitwear Hanger                                   | 460mm     | Black  |  |  |
| SU86BL     | Mens Jacket Hanger                                     | 460mm     | Black  |  |  |
|            | MENS BOTTOMS                                           |           |        |  |  |
| BH60BL     | Mens Bottom Hanger                                     | 210mm     | Black  |  |  |
| BH63BL     | Mens Bottom Hanger                                     | 350mm     | Black  |  |  |
| BSL82BL    | Mens Bottom Hanger with Soft Pads                      | 310mm     | Black  |  |  |
| BC22A-SPBL | Mens Bottom Hanger                                     | 220mm     | Black  |  |  |
| BH97BL     | BH97BL Mens Trouser Hanger                             |           | Black  |  |  |
|            | BH97BL Mens Trouser Hanger 320mm Black  MENS SLEEPWEAR |           |        |  |  |
| TH45BL     | Mens Top Sleepwear Hanger                              | 400mm     | Black  |  |  |
| BH61LBL    | Mens Bottom Sleepwear Hanger with Loop                 | 280mm     | Black  |  |  |
| BH62BL     | Mens Bottom Sleepwear Hanger                           | 310mm     | Black  |  |  |
| BH63BL     | Mens Bottom Sleepwear Hanger                           | 350mm     | Black  |  |  |
| BH97BL     | Mens Trouse Sleepwear Hanger                           | 320mm     | Black  |  |  |