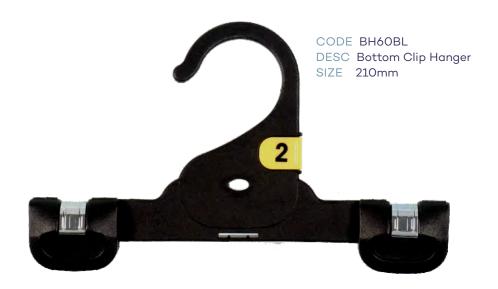

### Index - page 1

| CHILDRENS TOPS      |                                       |           |        |  |
|---------------------|---------------------------------------|-----------|--------|--|
| CODE                | DESCRIPTION                           | SIZE      | COLOUR |  |
| TH40XBL             | Infants Top Hanger                    | 250mm     | Black  |  |
| TH41XBL             | Childrens Top Hanger                  | 300mm     | Black  |  |
| TH42XBL             | Childrens Top Hanger                  | 350mm     | Black  |  |
|                     | CHILDRENS BOTTOM                      | S         |        |  |
| BH60BL              | Infants Bottom Hanger                 | 210mm     | Black  |  |
| BH61BL              | Childrens Bottom Hanger               | 280mm     | Black  |  |
| PH54XBL             | Infants Bottom Prong Hanger           | 190mm     | Black  |  |
| PH54LXBL            | Infants Bottom Prong Hanger with Loop | 190mm     | Black  |  |
| PH55XBL             | Childrens Bottom Prong Hanger         | 250mm     | Black  |  |
| LH35BL              | Childrens Leggin Hanger               | 210mm     | Black  |  |
| LH34BL              | Childrens Leggin Hanger               | 260mm     | Black  |  |
|                     | CHILDRENS SPECIALI                    | TY        |        |  |
| TP89BL              | Single Prong Hanger                   | 210mm     | Black  |  |
| TP90BL              | 2 Prong Hanger                        | 210mm     | Black  |  |
| TP91BL              | 3 Prong Hanger                        | 210mm     | Black  |  |
| TP95BL              | 5 Prong Hanger                        | 210mm     | Black  |  |
| FR78BL              | Frame Hanger                          | 250x320mm | Black  |  |
|                     | CHILDRENS SWIMWE                      | AR        |        |  |
| LH35BL              | Childrens Swimwear Hanger             | 210mm     | Black  |  |
| LH34BL              | Childrens Swimwear Hanger             | 260mm     | Black  |  |
| CHILDRENS SLEEPWEAR |                                       |           |        |  |
| TH41XBL             | Children Top Hanger                   | 300mm     | Black  |  |
| TH42XBL             | Children Top Hanger                   | 350mm     | Black  |  |
| TH40DSBL            | Children Top Double Hanger            | 250mm     | Black  |  |
| TH41DSBL            | Children Top Double Hanger            | 300mm     | Black  |  |
| TH42DSBL            | Children Top Double Hanger            | 350mm     | Black  |  |