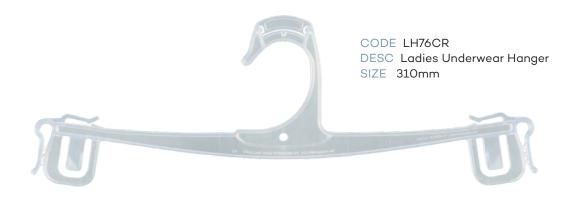

#### Index - page 2

|            | LADIES TOPS                                            |           |        |  |  |
|------------|--------------------------------------------------------|-----------|--------|--|--|
| CODE       | DESCRIPTION                                            | SIZE      | COLOUR |  |  |
| TH43BL     | Ladies Top Hanger                                      | 400mm     | Black  |  |  |
| TH45BL     | Ladies Top Hanger                                      | 460mm     | Black  |  |  |
| KN44BL     | Ladies Knitwear Hanger                                 | 420mm     | Black  |  |  |
| KN47BL     | Ladies Knitwear Hanger                                 | 460mm     | Black  |  |  |
| NIV-7 DE   |                                                        | 400111111 | Bidek  |  |  |
|            | LADIES BOTTOMS                                         |           |        |  |  |
| BH60BL     | Ladies Bottom Hanger                                   | 210mm     | Black  |  |  |
| BH62BL     | Ladies Bottom Hanger                                   | 310mm     | Black  |  |  |
| BSL82BL    | Ladies Bottom Hanger with Soft Pads                    | 310mm     | Black  |  |  |
| BH63BL     | Ladies Bottom Hanger                                   | 350mm     | Black  |  |  |
|            | LADIES SWIMWEAR                                        |           |        |  |  |
| LH34BL     | Ladies Swimwear Hanger                                 | 260mm     | Black  |  |  |
| LH76BL     | Ladies Swimwear Hanger                                 | 310mm     | Black  |  |  |
|            | LADIES SLEEPWEAR                                       | 2         |        |  |  |
| TH43BL     | Ladies Top Hanger                                      | 400mm     | Black  |  |  |
| BH62BL     | Ladies Bottom Hanger                                   | 310mm     | Black  |  |  |
| BH63BL     | Ladies Bottom Hanger                                   | 350mm     | Black  |  |  |
| BH97BL     | Ladies Bottom Hanger                                   | 320mm     | Black  |  |  |
| SWR27BL    | Ladies Sleepwear Hanger                                | 270mm     | Black  |  |  |
|            | MENS TOPS                                              |           |        |  |  |
| TH45BL     | Mens Top Hanger                                        | 460mm     | Black  |  |  |
| TH46BL     | Mens Top Hanger                                        | 520mm     | Black  |  |  |
| KN44BL     | Mens Knitwear Hanger                                   | 420mm     | Black  |  |  |
| KN47BL     | Mens Knitwear Hanger                                   | 460mm     | Black  |  |  |
| SU86BL     | Mens Jacket Hanger                                     | 460mm     | Black  |  |  |
|            | MENS BOTTOMS                                           |           |        |  |  |
| BH60BL     | Mens Bottom Hanger                                     | 210mm     | Black  |  |  |
| BH63BL     | Mens Bottom Hanger                                     | 350mm     | Black  |  |  |
| BSL82BL    | Mens Bottom Hanger with Soft Pads                      | 310mm     | Black  |  |  |
| BC22A-SPBL | Mens Bottom Hanger                                     | 220mm     | Black  |  |  |
| BH97BL     | BH97BL Mens Trouser Hanger                             |           | Black  |  |  |
|            | BH97BL Mens Trouser Hanger 320mm Black  MENS SLEEPWEAR |           |        |  |  |
| TH45BL     | Mens Top Sleepwear Hanger                              | 400mm     | Black  |  |  |
| BH61LBL    | Mens Bottom Sleepwear Hanger with Loop                 | 280mm     | Black  |  |  |
| BH62BL     | Mens Bottom Sleepwear Hanger                           | 310mm     | Black  |  |  |
| BH63BL     | Mens Bottom Sleepwear Hanger                           | 350mm     | Black  |  |  |
| BH97BL     | Mens Trouse Sleepwear Hanger                           | 320mm     | Black  |  |  |