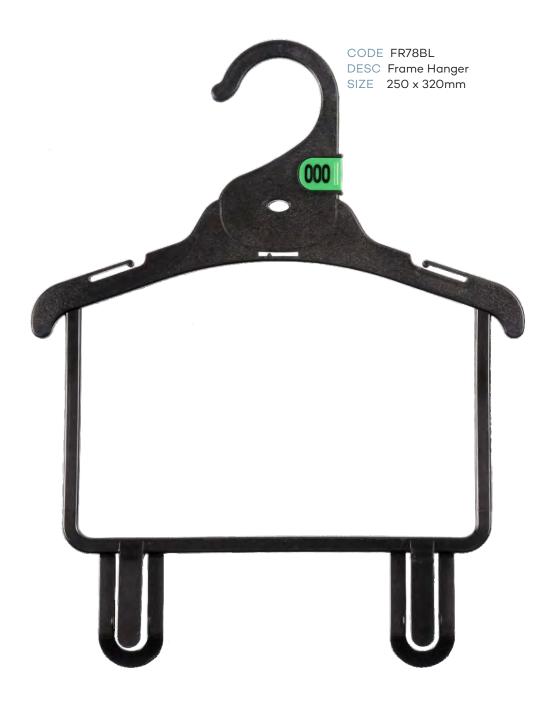

### Index - page 1

| CHILDRENS TOPS      |                                       |           |        |  |
|---------------------|---------------------------------------|-----------|--------|--|
| CODE                | DESCRIPTION                           | SIZE      | COLOUR |  |
| TH40XBL             | Infants Top Hanger                    | 250mm     | Black  |  |
| TH41XBL             | Childrens Top Hanger                  | 300mm     | Black  |  |
| TH42XBL             | Childrens Top Hanger                  | 350mm     | Black  |  |
|                     | CHILDRENS BOTTOM                      | S         |        |  |
| BH60BL              | Infants Bottom Hanger                 | 210mm     | Black  |  |
| BH61BL              | Childrens Bottom Hanger               | 280mm     | Black  |  |
| PH54XBL             | Infants Bottom Prong Hanger           | 190mm     | Black  |  |
| PH54LXBL            | Infants Bottom Prong Hanger with Loop | 190mm     | Black  |  |
| PH55XBL             | Childrens Bottom Prong Hanger         | 250mm     | Black  |  |
| LH35BL              | Childrens Leggin Hanger               | 210mm     | Black  |  |
| LH34BL              | Childrens Leggin Hanger               | 260mm     | Black  |  |
|                     | CHILDRENS SPECIALI                    | TY        |        |  |
| TP89BL              | Single Prong Hanger                   | 210mm     | Black  |  |
| TP90BL              | 2 Prong Hanger                        | 210mm     | Black  |  |
| TP91BL              | 3 Prong Hanger                        | 210mm     | Black  |  |
| TP95BL              | 5 Prong Hanger                        | 210mm     | Black  |  |
| FR78BL              | Frame Hanger                          | 250x320mm | Black  |  |
|                     | CHILDRENS SWIMWE                      | AR        |        |  |
| LH35BL              | Childrens Swimwear Hanger             | 210mm     | Black  |  |
| LH34BL              | Childrens Swimwear Hanger             | 260mm     | Black  |  |
| CHILDRENS SLEEPWEAR |                                       |           |        |  |
| TH41XBL             | Children Top Hanger                   | 300mm     | Black  |  |
| TH42XBL             | Children Top Hanger                   | 350mm     | Black  |  |
| TH40DSBL            | Children Top Double Hanger            | 250mm     | Black  |  |
| TH41DSBL            | Children Top Double Hanger            | 300mm     | Black  |  |
| TH42DSBL            | Children Top Double Hanger            | 350mm     | Black  |  |