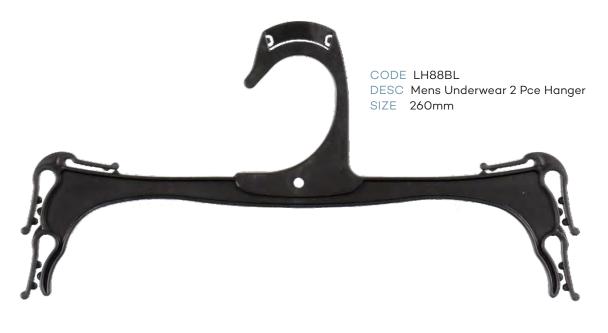

#### Index - page 3

| LINGERIE / UNDERWEAR |                                |                                                                                                                                                                                                                                                                                                                                                                                                                                                                                                                                                                                                                                                                                                                                                                                                                                                                                                                                                                                                                                                                                                                                                                                                                                                                                                                                                                                                                                                                                                                                                                                                                                                                                                                                                                                                                                                                                                                                                                                                                                                                                                                                |         |  |  |
|----------------------|--------------------------------|--------------------------------------------------------------------------------------------------------------------------------------------------------------------------------------------------------------------------------------------------------------------------------------------------------------------------------------------------------------------------------------------------------------------------------------------------------------------------------------------------------------------------------------------------------------------------------------------------------------------------------------------------------------------------------------------------------------------------------------------------------------------------------------------------------------------------------------------------------------------------------------------------------------------------------------------------------------------------------------------------------------------------------------------------------------------------------------------------------------------------------------------------------------------------------------------------------------------------------------------------------------------------------------------------------------------------------------------------------------------------------------------------------------------------------------------------------------------------------------------------------------------------------------------------------------------------------------------------------------------------------------------------------------------------------------------------------------------------------------------------------------------------------------------------------------------------------------------------------------------------------------------------------------------------------------------------------------------------------------------------------------------------------------------------------------------------------------------------------------------------------|---------|--|--|
| CODE                 | DESCRIPTION                    | SIZE                                                                                                                                                                                                                                                                                                                                                                                                                                                                                                                                                                                                                                                                                                                                                                                                                                                                                                                                                                                                                                                                                                                                                                                                                                                                                                                                                                                                                                                                                                                                                                                                                                                                                                                                                                                                                                                                                                                                                                                                                                                                                                                           | COLOUR  |  |  |
| LH35BL               | Childrens Underwear Hanger     | 210mm                                                                                                                                                                                                                                                                                                                                                                                                                                                                                                                                                                                                                                                                                                                                                                                                                                                                                                                                                                                                                                                                                                                                                                                                                                                                                                                                                                                                                                                                                                                                                                                                                                                                                                                                                                                                                                                                                                                                                                                                                                                                                                                          | Black   |  |  |
| LH35CR               | Childrens Underwear Hanger     | 210mm                                                                                                                                                                                                                                                                                                                                                                                                                                                                                                                                                                                                                                                                                                                                                                                                                                                                                                                                                                                                                                                                                                                                                                                                                                                                                                                                                                                                                                                                                                                                                                                                                                                                                                                                                                                                                                                                                                                                                                                                                                                                                                                          | Crystal |  |  |
| LH34BL               | Mens Underwear Hanger          | 260mm                                                                                                                                                                                                                                                                                                                                                                                                                                                                                                                                                                                                                                                                                                                                                                                                                                                                                                                                                                                                                                                                                                                                                                                                                                                                                                                                                                                                                                                                                                                                                                                                                                                                                                                                                                                                                                                                                                                                                                                                                                                                                                                          | Black   |  |  |
| LH34CR               | Ladies Underwear Hanger        | 260mm                                                                                                                                                                                                                                                                                                                                                                                                                                                                                                                                                                                                                                                                                                                                                                                                                                                                                                                                                                                                                                                                                                                                                                                                                                                                                                                                                                                                                                                                                                                                                                                                                                                                                                                                                                                                                                                                                                                                                                                                                                                                                                                          | Crystal |  |  |
| LH76BL               | Mens Underwear Hanger          | 310mm                                                                                                                                                                                                                                                                                                                                                                                                                                                                                                                                                                                                                                                                                                                                                                                                                                                                                                                                                                                                                                                                                                                                                                                                                                                                                                                                                                                                                                                                                                                                                                                                                                                                                                                                                                                                                                                                                                                                                                                                                                                                                                                          | Black   |  |  |
| LH76CR               | Ladies Underwear Hanger        | 310mm                                                                                                                                                                                                                                                                                                                                                                                                                                                                                                                                                                                                                                                                                                                                                                                                                                                                                                                                                                                                                                                                                                                                                                                                                                                                                                                                                                                                                                                                                                                                                                                                                                                                                                                                                                                                                                                                                                                                                                                                                                                                                                                          | Crystal |  |  |
| LH75BL               | Childrens Underwear Set Hanger | 210mm                                                                                                                                                                                                                                                                                                                                                                                                                                                                                                                                                                                                                                                                                                                                                                                                                                                                                                                                                                                                                                                                                                                                                                                                                                                                                                                                                                                                                                                                                                                                                                                                                                                                                                                                                                                                                                                                                                                                                                                                                                                                                                                          | Black   |  |  |
| LH75CR               | Childrens Underwear Set Hanger | 210mm                                                                                                                                                                                                                                                                                                                                                                                                                                                                                                                                                                                                                                                                                                                                                                                                                                                                                                                                                                                                                                                                                                                                                                                                                                                                                                                                                                                                                                                                                                                                                                                                                                                                                                                                                                                                                                                                                                                                                                                                                                                                                                                          | Crystal |  |  |
| LH85BL               | Mens Underwear Set Hanger      | 270mm                                                                                                                                                                                                                                                                                                                                                                                                                                                                                                                                                                                                                                                                                                                                                                                                                                                                                                                                                                                                                                                                                                                                                                                                                                                                                                                                                                                                                                                                                                                                                                                                                                                                                                                                                                                                                                                                                                                                                                                                                                                                                                                          | Black   |  |  |
| LH85CR               | Mens Underwear Set Hanger      | 270mm                                                                                                                                                                                                                                                                                                                                                                                                                                                                                                                                                                                                                                                                                                                                                                                                                                                                                                                                                                                                                                                                                                                                                                                                                                                                                                                                                                                                                                                                                                                                                                                                                                                                                                                                                                                                                                                                                                                                                                                                                                                                                                                          | Crystal |  |  |
| LH88BL               | Mens Underwear 2 Pce Hanger    | 260mm                                                                                                                                                                                                                                                                                                                                                                                                                                                                                                                                                                                                                                                                                                                                                                                                                                                                                                                                                                                                                                                                                                                                                                                                                                                                                                                                                                                                                                                                                                                                                                                                                                                                                                                                                                                                                                                                                                                                                                                                                                                                                                                          | Black   |  |  |
| UHS260NL             | Ladies Brief Hanger            | 260mm                                                                                                                                                                                                                                                                                                                                                                                                                                                                                                                                                                                                                                                                                                                                                                                                                                                                                                                                                                                                                                                                                                                                                                                                                                                                                                                                                                                                                                                                                                                                                                                                                                                                                                                                                                                                                                                                                                                                                                                                                                                                                                                          | Natural |  |  |
| BR32CR               | Ladies Bra Hanger              | 285mm                                                                                                                                                                                                                                                                                                                                                                                                                                                                                                                                                                                                                                                                                                                                                                                                                                                                                                                                                                                                                                                                                                                                                                                                                                                                                                                                                                                                                                                                                                                                                                                                                                                                                                                                                                                                                                                                                                                                                                                                                                                                                                                          | Crystal |  |  |
|                      | ACCESSORIES                    |                                                                                                                                                                                                                                                                                                                                                                                                                                                                                                                                                                                                                                                                                                                                                                                                                                                                                                                                                                                                                                                                                                                                                                                                                                                                                                                                                                                                                                                                                                                                                                                                                                                                                                                                                                                                                                                                                                                                                                                                                                                                                                                                |         |  |  |
| SC70BL               | Round Scarf Hanger             | 170mm                                                                                                                                                                                                                                                                                                                                                                                                                                                                                                                                                                                                                                                                                                                                                                                                                                                                                                                                                                                                                                                                                                                                                                                                                                                                                                                                                                                                                                                                                                                                                                                                                                                                                                                                                                                                                                                                                                                                                                                                                                                                                                                          | Black   |  |  |
| AC30BL               | AC30BL Gun Hook 70             |                                                                                                                                                                                                                                                                                                                                                                                                                                                                                                                                                                                                                                                                                                                                                                                                                                                                                                                                                                                                                                                                                                                                                                                                                                                                                                                                                                                                                                                                                                                                                                                                                                                                                                                                                                                                                                                                                                                                                                                                                                                                                                                                | Black   |  |  |
|                      | FOOTWEAR                       |                                                                                                                                                                                                                                                                                                                                                                                                                                                                                                                                                                                                                                                                                                                                                                                                                                                                                                                                                                                                                                                                                                                                                                                                                                                                                                                                                                                                                                                                                                                                                                                                                                                                                                                                                                                                                                                                                                                                                                                                                                                                                                                                |         |  |  |
| FWN20BL              | Heel Tab Hanger                | 100mm                                                                                                                                                                                                                                                                                                                                                                                                                                                                                                                                                                                                                                                                                                                                                                                                                                                                                                                                                                                                                                                                                                                                                                                                                                                                                                                                                                                                                                                                                                                                                                                                                                                                                                                                                                                                                                                                                                                                                                                                                                                                                                                          | Black   |  |  |
| FW24BL               | Thong Hanger                   | 115mm                                                                                                                                                                                                                                                                                                                                                                                                                                                                                                                                                                                                                                                                                                                                                                                                                                                                                                                                                                                                                                                                                                                                                                                                                                                                                                                                                                                                                                                                                                                                                                                                                                                                                                                                                                                                                                                                                                                                                                                                                                                                                                                          | Black   |  |  |
| FW25BL               | Multi Purpose Hanger           | 170mm                                                                                                                                                                                                                                                                                                                                                                                                                                                                                                                                                                                                                                                                                                                                                                                                                                                                                                                                                                                                                                                                                                                                                                                                                                                                                                                                                                                                                                                                                                                                                                                                                                                                                                                                                                                                                                                                                                                                                                                                                                                                                                                          | Black   |  |  |
| FW77BL               | Multi Purpose Hanger           | 195mm                                                                                                                                                                                                                                                                                                                                                                                                                                                                                                                                                                                                                                                                                                                                                                                                                                                                                                                                                                                                                                                                                                                                                                                                                                                                                                                                                                                                                                                                                                                                                                                                                                                                                                                                                                                                                                                                                                                                                                                                                                                                                                                          | Black   |  |  |
| FW26BL               | Multi Purpose Hanger           | 215mm                                                                                                                                                                                                                                                                                                                                                                                                                                                                                                                                                                                                                                                                                                                                                                                                                                                                                                                                                                                                                                                                                                                                                                                                                                                                                                                                                                                                                                                                                                                                                                                                                                                                                                                                                                                                                                                                                                                                                                                                                                                                                                                          | Black   |  |  |
| FW23BL               | U End Hanger                   | 70mm                                                                                                                                                                                                                                                                                                                                                                                                                                                                                                                                                                                                                                                                                                                                                                                                                                                                                                                                                                                                                                                                                                                                                                                                                                                                                                                                                                                                                                                                                                                                                                                                                                                                                                                                                                                                                                                                                                                                                                                                                                                                                                                           | Black   |  |  |
| FW75BL               | U End Hanger                   | 120mm                                                                                                                                                                                                                                                                                                                                                                                                                                                                                                                                                                                                                                                                                                                                                                                                                                                                                                                                                                                                                                                                                                                                                                                                                                                                                                                                                                                                                                                                                                                                                                                                                                                                                                                                                                                                                                                                                                                                                                                                                                                                                                                          | Black   |  |  |
| FW78BL               | Boot Hanger                    | 180mm                                                                                                                                                                                                                                                                                                                                                                                                                                                                                                                                                                                                                                                                                                                                                                                                                                                                                                                                                                                                                                                                                                                                                                                                                                                                                                                                                                                                                                                                                                                                                                                                                                                                                                                                                                                                                                                                                                                                                                                                                                                                                                                          | Black   |  |  |
|                      | HANGER ACCESSORIES             |                                                                                                                                                                                                                                                                                                                                                                                                                                                                                                                                                                                                                                                                                                                                                                                                                                                                                                                                                                                                                                                                                                                                                                                                                                                                                                                                                                                                                                                                                                                                                                                                                                                                                                                                                                                                                                                                                                                                                                                                                                                                                                                                |         |  |  |
| AC16                 | Size Clips                     |                                                                                                                                                                                                                                                                                                                                                                                                                                                                                                                                                                                                                                                                                                                                                                                                                                                                                                                                                                                                                                                                                                                                                                                                                                                                                                                                                                                                                                                                                                                                                                                                                                                                                                                                                                                                                                                                                                                                                                                                                                                                                                                                | Asstd   |  |  |
| AC18N                | Metal Hooks Sizer              |                                                                                                                                                                                                                                                                                                                                                                                                                                                                                                                                                                                                                                                                                                                                                                                                                                                                                                                                                                                                                                                                                                                                                                                                                                                                                                                                                                                                                                                                                                                                                                                                                                                                                                                                                                                                                                                                                                                                                                                                                                                                                                                                | Asstd   |  |  |
| NS                   | Neck Clip Size                 |                                                                                                                                                                                                                                                                                                                                                                                                                                                                                                                                                                                                                                                                                                                                                                                                                                                                                                                                                                                                                                                                                                                                                                                                                                                                                                                                                                                                                                                                                                                                                                                                                                                                                                                                                                                                                                                                                                                                                                                                                                                                                                                                | Asstd   |  |  |
| AC21                 | Footwear Sizer                 |                                                                                                                                                                                                                                                                                                                                                                                                                                                                                                                                                                                                                                                                                                                                                                                                                                                                                                                                                                                                                                                                                                                                                                                                                                                                                                                                                                                                                                                                                                                                                                                                                                                                                                                                                                                                                                                                                                                                                                                                                                                                                                                                | Asstd   |  |  |
| AC22                 | Lingerie/Underwear Sizer       |                                                                                                                                                                                                                                                                                                                                                                                                                                                                                                                                                                                                                                                                                                                                                                                                                                                                                                                                                                                                                                                                                                                                                                                                                                                                                                                                                                                                                                                                                                                                                                                                                                                                                                                                                                                                                                                                                                                                                                                                                                                                                                                                | Asstd   |  |  |
| AC65BL               | Hook & Loop                    | 90mm                                                                                                                                                                                                                                                                                                                                                                                                                                                                                                                                                                                                                                                                                                                                                                                                                                                                                                                                                                                                                                                                                                                                                                                                                                                                                                                                                                                                                                                                                                                                                                                                                                                                                                                                                                                                                                                                                                                                                                                                                                                                                                                           | Black   |  |  |
| AC66BL               | Hook & Loop                    | 250mm                                                                                                                                                                                                                                                                                                                                                                                                                                                                                                                                                                                                                                                                                                                                                                                                                                                                                                                                                                                                                                                                                                                                                                                                                                                                                                                                                                                                                                                                                                                                                                                                                                                                                                                                                                                                                                                                                                                                                                                                                                                                                                                          | Black   |  |  |
| AC67BL               | Foam Sleeves                   |                                                                                                                                                                                                                                                                                                                                                                                                                                                                                                                                                                                                                                                                                                                                                                                                                                                                                                                                                                                                                                                                                                                                                                                                                                                                                                                                                                                                                                                                                                                                                                                                                                                                                                                                                                                                                                                                                                                                                                                                                                                                                                                                | Black   |  |  |
|                      |                                | The second secon |         |  |  |