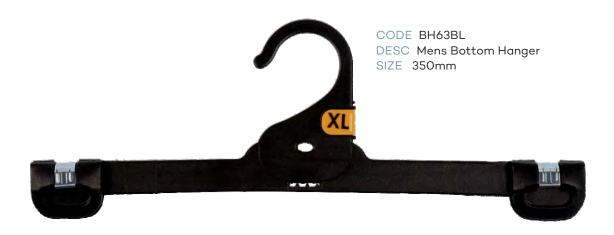

#### Index - page 2

|            | LADIES TOPS                                            |           |        |  |  |
|------------|--------------------------------------------------------|-----------|--------|--|--|
| CODE       | DESCRIPTION                                            | SIZE      | COLOUR |  |  |
| TH43BL     | Ladies Top Hanger                                      | 400mm     | Black  |  |  |
| TH45BL     | Ladies Top Hanger                                      | 460mm     | Black  |  |  |
| KN44BL     | Ladies Knitwear Hanger                                 | 420mm     | Black  |  |  |
| KN47BL     | Ladies Knitwear Hanger                                 | 460mm     | Black  |  |  |
| NIV-7 DE   |                                                        | 400111111 | Bidek  |  |  |
|            | LADIES BOTTOMS                                         |           |        |  |  |
| BH60BL     | Ladies Bottom Hanger                                   | 210mm     | Black  |  |  |
| BH62BL     | Ladies Bottom Hanger                                   | 310mm     | Black  |  |  |
| BSL82BL    | Ladies Bottom Hanger with Soft Pads                    | 310mm     | Black  |  |  |
| BH63BL     | Ladies Bottom Hanger                                   | 350mm     | Black  |  |  |
|            | LADIES SWIMWEAR                                        |           |        |  |  |
| LH34BL     | Ladies Swimwear Hanger                                 | 260mm     | Black  |  |  |
| LH76BL     | Ladies Swimwear Hanger                                 | 310mm     | Black  |  |  |
|            | LADIES SLEEPWEAR                                       | 2         |        |  |  |
| TH43BL     | Ladies Top Hanger                                      | 400mm     | Black  |  |  |
| BH62BL     | Ladies Bottom Hanger                                   | 310mm     | Black  |  |  |
| BH63BL     | Ladies Bottom Hanger                                   | 350mm     | Black  |  |  |
| BH97BL     | Ladies Bottom Hanger                                   | 320mm     | Black  |  |  |
| SWR27BL    | Ladies Sleepwear Hanger                                | 270mm     | Black  |  |  |
|            | MENS TOPS                                              |           |        |  |  |
| TH45BL     | Mens Top Hanger                                        | 460mm     | Black  |  |  |
| TH46BL     | Mens Top Hanger                                        | 520mm     | Black  |  |  |
| KN44BL     | Mens Knitwear Hanger                                   | 420mm     | Black  |  |  |
| KN47BL     | Mens Knitwear Hanger                                   | 460mm     | Black  |  |  |
| SU86BL     | Mens Jacket Hanger                                     | 460mm     | Black  |  |  |
|            | MENS BOTTOMS                                           |           |        |  |  |
| BH60BL     | Mens Bottom Hanger                                     | 210mm     | Black  |  |  |
| BH63BL     | Mens Bottom Hanger                                     | 350mm     | Black  |  |  |
| BSL82BL    | Mens Bottom Hanger with Soft Pads                      | 310mm     | Black  |  |  |
| BC22A-SPBL | Mens Bottom Hanger                                     | 220mm     | Black  |  |  |
| BH97BL     | BH97BL Mens Trouser Hanger                             |           | Black  |  |  |
|            | BH97BL Mens Trouser Hanger 320mm Black  MENS SLEEPWEAR |           |        |  |  |
| TH45BL     | Mens Top Sleepwear Hanger                              | 400mm     | Black  |  |  |
| BH61LBL    | Mens Bottom Sleepwear Hanger with Loop                 | 280mm     | Black  |  |  |
| BH62BL     | Mens Bottom Sleepwear Hanger                           | 310mm     | Black  |  |  |
| BH63BL     | Mens Bottom Sleepwear Hanger                           | 350mm     | Black  |  |  |
| BH97BL     | Mens Trouse Sleepwear Hanger                           | 320mm     | Black  |  |  |