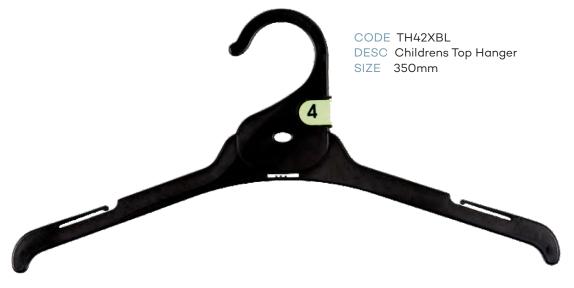

### Index - page 1

| CHILDRENS TOPS      |                                       |           |        |  |
|---------------------|---------------------------------------|-----------|--------|--|
| CODE                | DESCRIPTION                           | SIZE      | COLOUR |  |
| TH40XBL             | Infants Top Hanger                    | 250mm     | Black  |  |
| TH41XBL             | Childrens Top Hanger                  | 300mm     | Black  |  |
| TH42XBL             | Childrens Top Hanger                  | 350mm     | Black  |  |
|                     | CHILDRENS BOTTOM                      | S         |        |  |
| BH60BL              | Infants Bottom Hanger                 | 210mm     | Black  |  |
| BH61BL              | Childrens Bottom Hanger               | 280mm     | Black  |  |
| PH54XBL             | Infants Bottom Prong Hanger           | 190mm     | Black  |  |
| PH54LXBL            | Infants Bottom Prong Hanger with Loop | 190mm     | Black  |  |
| PH55XBL             | Childrens Bottom Prong Hanger         | 250mm     | Black  |  |
| LH35BL              | Childrens Leggin Hanger               | 210mm     | Black  |  |
| LH34BL              | Childrens Leggin Hanger               | 260mm     | Black  |  |
|                     | CHILDRENS SPECIALI                    | TY        |        |  |
| TP89BL              | Single Prong Hanger                   | 210mm     | Black  |  |
| TP90BL              | 2 Prong Hanger                        | 210mm     | Black  |  |
| TP91BL              | 3 Prong Hanger                        | 210mm     | Black  |  |
| TP95BL              | 5 Prong Hanger                        | 210mm     | Black  |  |
| FR78BL              | Frame Hanger                          | 250x320mm | Black  |  |
|                     | CHILDRENS SWIMWE                      | AR        |        |  |
| LH35BL              | Childrens Swimwear Hanger             | 210mm     | Black  |  |
| LH34BL              | Childrens Swimwear Hanger             | 260mm     | Black  |  |
| CHILDRENS SLEEPWEAR |                                       |           |        |  |
| TH41XBL             | Children Top Hanger                   | 300mm     | Black  |  |
| TH42XBL             | Children Top Hanger                   | 350mm     | Black  |  |
| TH40DSBL            | Children Top Double Hanger            | 250mm     | Black  |  |
| TH41DSBL            | Children Top Double Hanger            | 300mm     | Black  |  |
| TH42DSBL            | Children Top Double Hanger            | 350mm     | Black  |  |