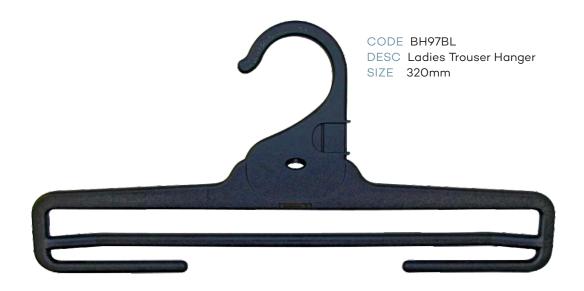

#### Index - page 2

|            | LADIES TOPS                                            |           |        |  |  |
|------------|--------------------------------------------------------|-----------|--------|--|--|
| CODE       | DESCRIPTION                                            | SIZE      | COLOUR |  |  |
| TH43BL     | Ladies Top Hanger                                      | 400mm     | Black  |  |  |
| TH45BL     | Ladies Top Hanger                                      | 460mm     | Black  |  |  |
| KN44BL     | Ladies Knitwear Hanger                                 | 420mm     | Black  |  |  |
| KN47BL     | Ladies Knitwear Hanger                                 | 460mm     | Black  |  |  |
| NIV-7 DE   |                                                        | 400111111 | Bidek  |  |  |
|            | LADIES BOTTOMS                                         |           |        |  |  |
| BH60BL     | Ladies Bottom Hanger                                   | 210mm     | Black  |  |  |
| BH62BL     | Ladies Bottom Hanger                                   | 310mm     | Black  |  |  |
| BSL82BL    | Ladies Bottom Hanger with Soft Pads                    | 310mm     | Black  |  |  |
| BH63BL     | Ladies Bottom Hanger                                   | 350mm     | Black  |  |  |
|            | LADIES SWIMWEAR                                        |           |        |  |  |
| LH34BL     | Ladies Swimwear Hanger                                 | 260mm     | Black  |  |  |
| LH76BL     | Ladies Swimwear Hanger                                 | 310mm     | Black  |  |  |
|            | LADIES SLEEPWEAR                                       | 2         |        |  |  |
| TH43BL     | Ladies Top Hanger                                      | 400mm     | Black  |  |  |
| BH62BL     | Ladies Bottom Hanger                                   | 310mm     | Black  |  |  |
| BH63BL     | Ladies Bottom Hanger                                   | 350mm     | Black  |  |  |
| BH97BL     | Ladies Bottom Hanger                                   | 320mm     | Black  |  |  |
| SWR27BL    | Ladies Sleepwear Hanger                                | 270mm     | Black  |  |  |
|            | MENS TOPS                                              |           |        |  |  |
| TH45BL     | Mens Top Hanger                                        | 460mm     | Black  |  |  |
| TH46BL     | Mens Top Hanger                                        | 520mm     | Black  |  |  |
| KN44BL     | Mens Knitwear Hanger                                   | 420mm     | Black  |  |  |
| KN47BL     | Mens Knitwear Hanger                                   | 460mm     | Black  |  |  |
| SU86BL     | Mens Jacket Hanger                                     | 460mm     | Black  |  |  |
|            | MENS BOTTOMS                                           |           |        |  |  |
| BH60BL     | Mens Bottom Hanger                                     | 210mm     | Black  |  |  |
| BH63BL     | Mens Bottom Hanger                                     | 350mm     | Black  |  |  |
| BSL82BL    | Mens Bottom Hanger with Soft Pads                      | 310mm     | Black  |  |  |
| BC22A-SPBL | Mens Bottom Hanger                                     | 220mm     | Black  |  |  |
| BH97BL     | BH97BL Mens Trouser Hanger                             |           | Black  |  |  |
|            | BH97BL Mens Trouser Hanger 320mm Black  MENS SLEEPWEAR |           |        |  |  |
| TH45BL     | Mens Top Sleepwear Hanger                              | 400mm     | Black  |  |  |
| BH61LBL    | Mens Bottom Sleepwear Hanger with Loop                 | 280mm     | Black  |  |  |
| BH62BL     | Mens Bottom Sleepwear Hanger                           | 310mm     | Black  |  |  |
| BH63BL     | Mens Bottom Sleepwear Hanger                           | 350mm     | Black  |  |  |
| BH97BL     | Mens Trouse Sleepwear Hanger                           | 320mm     | Black  |  |  |