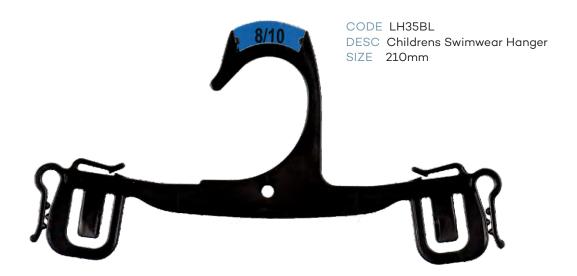

### Index - page 1

| CHILDRENS TOPS      |                                       |           |        |  |
|---------------------|---------------------------------------|-----------|--------|--|
| CODE                | DESCRIPTION                           | SIZE      | COLOUR |  |
| TH40XBL             | Infants Top Hanger                    | 250mm     | Black  |  |
| TH41XBL             | Childrens Top Hanger                  | 300mm     | Black  |  |
| TH42XBL             | Childrens Top Hanger                  | 350mm     | Black  |  |
|                     | CHILDRENS BOTTOM                      | S         |        |  |
| BH60BL              | Infants Bottom Hanger                 | 210mm     | Black  |  |
| BH61BL              | Childrens Bottom Hanger               | 280mm     | Black  |  |
| PH54XBL             | Infants Bottom Prong Hanger           | 190mm     | Black  |  |
| PH54LXBL            | Infants Bottom Prong Hanger with Loop | 190mm     | Black  |  |
| PH55XBL             | Childrens Bottom Prong Hanger         | 250mm     | Black  |  |
| LH35BL              | Childrens Leggin Hanger               | 210mm     | Black  |  |
| LH34BL              | Childrens Leggin Hanger               | 260mm     | Black  |  |
|                     | CHILDRENS SPECIALI                    | TY        |        |  |
| TP89BL              | Single Prong Hanger                   | 210mm     | Black  |  |
| TP90BL              | 2 Prong Hanger                        | 210mm     | Black  |  |
| TP91BL              | 3 Prong Hanger                        | 210mm     | Black  |  |
| TP95BL              | 5 Prong Hanger                        | 210mm     | Black  |  |
| FR78BL              | Frame Hanger                          | 250x320mm | Black  |  |
|                     | CHILDRENS SWIMWE                      | AR        |        |  |
| LH35BL              | Childrens Swimwear Hanger             | 210mm     | Black  |  |
| LH34BL              | Childrens Swimwear Hanger             | 260mm     | Black  |  |
| CHILDRENS SLEEPWEAR |                                       |           |        |  |
| TH41XBL             | Children Top Hanger                   | 300mm     | Black  |  |
| TH42XBL             | Children Top Hanger                   | 350mm     | Black  |  |
| TH40DSBL            | Children Top Double Hanger            | 250mm     | Black  |  |
| TH41DSBL            | Children Top Double Hanger            | 300mm     | Black  |  |
| TH42DSBL            | Children Top Double Hanger            | 350mm     | Black  |  |