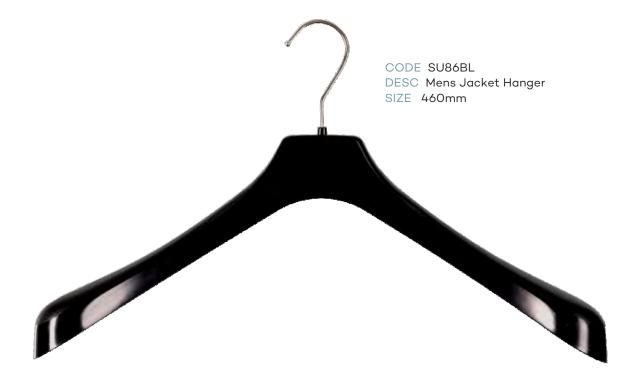

#### Index - page 2

|            | LADIES TOPS                                            |           |        |  |  |
|------------|--------------------------------------------------------|-----------|--------|--|--|
| CODE       | DESCRIPTION                                            | SIZE      | COLOUR |  |  |
| TH43BL     | Ladies Top Hanger                                      | 400mm     | Black  |  |  |
| TH45BL     | Ladies Top Hanger                                      | 460mm     | Black  |  |  |
| KN44BL     | Ladies Knitwear Hanger                                 | 420mm     | Black  |  |  |
| KN47BL     | Ladies Knitwear Hanger                                 | 460mm     | Black  |  |  |
| NIV-7 DE   |                                                        | 400111111 | Bidek  |  |  |
|            | LADIES BOTTOMS                                         |           |        |  |  |
| BH60BL     | Ladies Bottom Hanger                                   | 210mm     | Black  |  |  |
| BH62BL     | Ladies Bottom Hanger                                   | 310mm     | Black  |  |  |
| BSL82BL    | Ladies Bottom Hanger with Soft Pads                    | 310mm     | Black  |  |  |
| BH63BL     | Ladies Bottom Hanger                                   | 350mm     | Black  |  |  |
|            | LADIES SWIMWEAR                                        |           |        |  |  |
| LH34BL     | Ladies Swimwear Hanger                                 | 260mm     | Black  |  |  |
| LH76BL     | Ladies Swimwear Hanger                                 | 310mm     | Black  |  |  |
|            | LADIES SLEEPWEAR                                       | 2         |        |  |  |
| TH43BL     | Ladies Top Hanger                                      | 400mm     | Black  |  |  |
| BH62BL     | Ladies Bottom Hanger                                   | 310mm     | Black  |  |  |
| BH63BL     | Ladies Bottom Hanger                                   | 350mm     | Black  |  |  |
| BH97BL     | Ladies Bottom Hanger                                   | 320mm     | Black  |  |  |
| SWR27BL    | Ladies Sleepwear Hanger                                | 270mm     | Black  |  |  |
|            | MENS TOPS                                              |           |        |  |  |
| TH45BL     | Mens Top Hanger                                        | 460mm     | Black  |  |  |
| TH46BL     | Mens Top Hanger                                        | 520mm     | Black  |  |  |
| KN44BL     | Mens Knitwear Hanger                                   | 420mm     | Black  |  |  |
| KN47BL     | Mens Knitwear Hanger                                   | 460mm     | Black  |  |  |
| SU86BL     | Mens Jacket Hanger                                     | 460mm     | Black  |  |  |
|            | MENS BOTTOMS                                           |           |        |  |  |
| BH60BL     | Mens Bottom Hanger                                     | 210mm     | Black  |  |  |
| BH63BL     | Mens Bottom Hanger                                     | 350mm     | Black  |  |  |
| BSL82BL    | Mens Bottom Hanger with Soft Pads                      | 310mm     | Black  |  |  |
| BC22A-SPBL | Mens Bottom Hanger                                     | 220mm     | Black  |  |  |
| BH97BL     | BH97BL Mens Trouser Hanger                             |           | Black  |  |  |
|            | BH97BL Mens Trouser Hanger 320mm Black  MENS SLEEPWEAR |           |        |  |  |
| TH45BL     | Mens Top Sleepwear Hanger                              | 400mm     | Black  |  |  |
| BH61LBL    | Mens Bottom Sleepwear Hanger with Loop                 | 280mm     | Black  |  |  |
| BH62BL     | Mens Bottom Sleepwear Hanger                           | 310mm     | Black  |  |  |
| BH63BL     | Mens Bottom Sleepwear Hanger                           | 350mm     | Black  |  |  |
| BH97BL     | Mens Trouse Sleepwear Hanger                           | 320mm     | Black  |  |  |