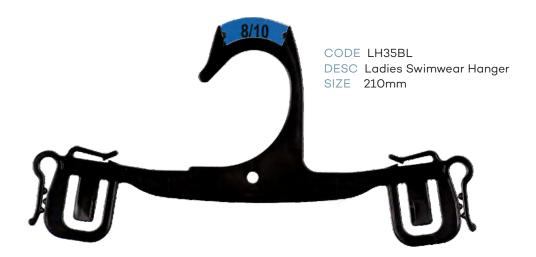

### Index - page 1

| CHILDRENS TOPS      |                                       |           |        |  |
|---------------------|---------------------------------------|-----------|--------|--|
| CODE                | DESCRIPTION                           | SIZE      | COLOUR |  |
| TH40XBL             | Infants Top Hanger                    | 250mm     | Black  |  |
| TH41XBL             | Childrens Top Hanger                  | 300mm     | Black  |  |
| TH42XBL             | Childrens Top Hanger                  | 350mm     | Black  |  |
|                     | CHILDRENS BOTTOM                      | S         |        |  |
| BH60BL              | Infants Bottom Hanger                 | 210mm     | Black  |  |
| BH61BL              | Childrens Bottom Hanger               | 280mm     | Black  |  |
| PH54XBL             | Infants Bottom Prong Hanger           | 190mm     | Black  |  |
| PH54LXBL            | Infants Bottom Prong Hanger with Loop | 190mm     | Black  |  |
| PH55XBL             | Childrens Bottom Prong Hanger         | 250mm     | Black  |  |
| LH35BL              | Childrens Leggin Hanger               | 210mm     | Black  |  |
| LH34BL              | Childrens Leggin Hanger               | 260mm     | Black  |  |
|                     | CHILDRENS SPECIALI                    | TY        |        |  |
| TP89BL              | Single Prong Hanger                   | 210mm     | Black  |  |
| TP90BL              | 2 Prong Hanger                        | 210mm     | Black  |  |
| TP91BL              | 3 Prong Hanger                        | 210mm     | Black  |  |
| TP95BL              | 5 Prong Hanger                        | 210mm     | Black  |  |
| FR78BL              | Frame Hanger                          | 250x320mm | Black  |  |
|                     | CHILDRENS SWIMWE                      | AR        |        |  |
| LH35BL              | Childrens Swimwear Hanger             | 210mm     | Black  |  |
| LH34BL              | Childrens Swimwear Hanger             | 260mm     | Black  |  |
| CHILDRENS SLEEPWEAR |                                       |           |        |  |
| TH41XBL             | Children Top Hanger                   | 300mm     | Black  |  |
| TH42XBL             | Children Top Hanger                   | 350mm     | Black  |  |
| TH40DSBL            | Children Top Double Hanger            | 250mm     | Black  |  |
| TH41DSBL            | Children Top Double Hanger            | 300mm     | Black  |  |
| TH42DSBL            | Children Top Double Hanger            | 350mm     | Black  |  |

#### Index - page 2

|            | LADIES TOPS                                            |           |        |  |  |
|------------|--------------------------------------------------------|-----------|--------|--|--|
| CODE       | DESCRIPTION                                            | SIZE      | COLOUR |  |  |
| TH43BL     | Ladies Top Hanger                                      | 400mm     | Black  |  |  |
| TH45BL     | Ladies Top Hanger                                      | 460mm     | Black  |  |  |
| KN44BL     | Ladies Knitwear Hanger                                 | 420mm     | Black  |  |  |
| KN47BL     | Ladies Knitwear Hanger                                 | 460mm     | Black  |  |  |
| NIV-7 DE   |                                                        | 400111111 | Bidek  |  |  |
|            | LADIES BOTTOMS                                         |           |        |  |  |
| BH60BL     | Ladies Bottom Hanger                                   | 210mm     | Black  |  |  |
| BH62BL     | Ladies Bottom Hanger                                   | 310mm     | Black  |  |  |
| BSL82BL    | Ladies Bottom Hanger with Soft Pads                    | 310mm     | Black  |  |  |
| BH63BL     | Ladies Bottom Hanger                                   | 350mm     | Black  |  |  |
|            | LADIES SWIMWEAR                                        |           |        |  |  |
| LH34BL     | Ladies Swimwear Hanger                                 | 260mm     | Black  |  |  |
| LH76BL     | Ladies Swimwear Hanger                                 | 310mm     | Black  |  |  |
|            | LADIES SLEEPWEAR                                       | 2         |        |  |  |
| TH43BL     | Ladies Top Hanger                                      | 400mm     | Black  |  |  |
| BH62BL     | Ladies Bottom Hanger                                   | 310mm     | Black  |  |  |
| BH63BL     | Ladies Bottom Hanger                                   | 350mm     | Black  |  |  |
| BH97BL     | Ladies Bottom Hanger                                   | 320mm     | Black  |  |  |
| SWR27BL    | Ladies Sleepwear Hanger                                | 270mm     | Black  |  |  |
|            | MENS TOPS                                              |           |        |  |  |
| TH45BL     | Mens Top Hanger                                        | 460mm     | Black  |  |  |
| TH46BL     | Mens Top Hanger                                        | 520mm     | Black  |  |  |
| KN44BL     | Mens Knitwear Hanger                                   | 420mm     | Black  |  |  |
| KN47BL     | Mens Knitwear Hanger                                   | 460mm     | Black  |  |  |
| SU86BL     | Mens Jacket Hanger                                     | 460mm     | Black  |  |  |
|            | MENS BOTTOMS                                           |           |        |  |  |
| BH60BL     | Mens Bottom Hanger                                     | 210mm     | Black  |  |  |
| BH63BL     | Mens Bottom Hanger                                     | 350mm     | Black  |  |  |
| BSL82BL    | Mens Bottom Hanger with Soft Pads                      | 310mm     | Black  |  |  |
| BC22A-SPBL | Mens Bottom Hanger                                     | 220mm     | Black  |  |  |
| BH97BL     | BH97BL Mens Trouser Hanger                             |           | Black  |  |  |
|            | BH97BL Mens Trouser Hanger 320mm Black  MENS SLEEPWEAR |           |        |  |  |
| TH45BL     | Mens Top Sleepwear Hanger                              | 400mm     | Black  |  |  |
| BH61LBL    | Mens Bottom Sleepwear Hanger with Loop                 | 280mm     | Black  |  |  |
| BH62BL     | Mens Bottom Sleepwear Hanger                           | 310mm     | Black  |  |  |
| BH63BL     | Mens Bottom Sleepwear Hanger                           | 350mm     | Black  |  |  |
| BH97BL     | Mens Trouse Sleepwear Hanger                           | 320mm     | Black  |  |  |