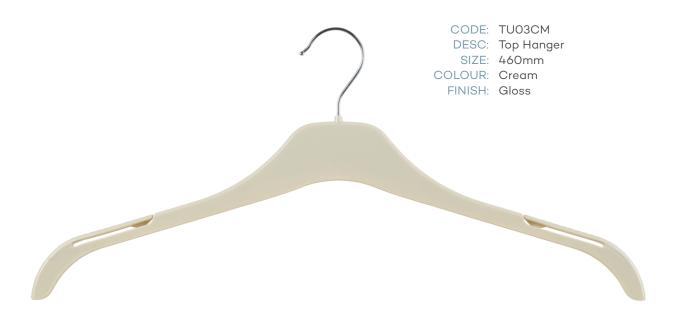

# KATIES

## Index / Summary

| BRAND      | CODE     | DESCRIPTION   | SIZE  | COLOUR      |
|------------|----------|---------------|-------|-------------|
| MILLERS    | TU03CM   | Top Hanger    | 460mm | CREAM       |
| MILLERS    | BU02CM   | Bottom Hanger | 360mm | CREAM       |
|            |          | _             |       |             |
| AUTOGRAPH  | TU03CM   | Top Hanger    | 460mm | CREAM       |
| AUTOGRAPH  | BU02CM   | Bottom Hanger | 360mm | CREAM       |
|            |          |               |       |             |
| ROCKMANS   | TU01WH   | Top Hanger    | 430mm | WHITE       |
| ROCKMANS   | BU02WH   | Bottom Hanger | 360mm | WHITE       |
|            |          |               |       |             |
| CROSSROADS | TUM41SI  | Top Hanger    | 410mm | SILVER      |
| CROSSROADS | BUM33SI  | Bottom Hanger | 330mm | SILVER      |
|            |          |               |       |             |
| KATIES     | TUM41CG6 | Top Hanger    | 410mm | COOL GREY 6 |
| KATIES     | BUM33CG6 | Top Hanger    | 330mm | COOL GREY 6 |