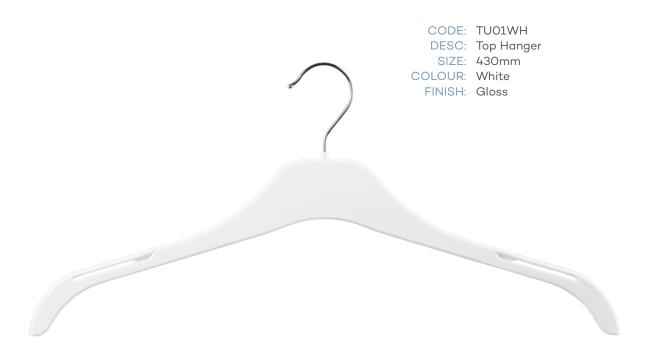

# crossroads

## Index / Summary

| BRAND      | CODE     | DESCRIPTION   | SIZE  | COLOUR      |
|------------|----------|---------------|-------|-------------|
| MILLERS    | TU03CM   | Top Hanger    | 460mm | CREAM       |
| MILLERS    | BU02CM   | Bottom Hanger | 360mm | CREAM       |
|            |          | _             |       |             |
| AUTOGRAPH  | TU03CM   | Top Hanger    | 460mm | CREAM       |
| AUTOGRAPH  | BU02CM   | Bottom Hanger | 360mm | CREAM       |
|            |          |               |       |             |
| ROCKMANS   | TU01WH   | Top Hanger    | 430mm | WHITE       |
| ROCKMANS   | BU02WH   | Bottom Hanger | 360mm | WHITE       |
|            |          |               |       |             |
| CROSSROADS | TUM41SI  | Top Hanger    | 410mm | SILVER      |
| CROSSROADS | BUM33SI  | Bottom Hanger | 330mm | SILVER      |
|            |          |               |       |             |
| KATIES     | TUM41CG6 | Top Hanger    | 410mm | COOL GREY 6 |
| KATIES     | BUM33CG6 | Top Hanger    | 330mm | COOL GREY 6 |