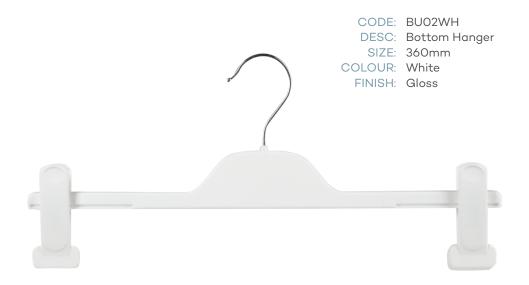

# crossroads

## Index / Summary

| BRAND      | CODE     | DESCRIPTION   | SIZE  | COLOUR      |
|------------|----------|---------------|-------|-------------|
| MILLERS    | TU03CM   | Top Hanger    | 460mm | CREAM       |
| MILLERS    | BU02CM   | Bottom Hanger | 360mm | CREAM       |
|            |          | _             |       |             |
| AUTOGRAPH  | TU03CM   | Top Hanger    | 460mm | CREAM       |
| AUTOGRAPH  | BU02CM   | Bottom Hanger | 360mm | CREAM       |
|            |          |               |       |             |
| ROCKMANS   | TU01WH   | Top Hanger    | 430mm | WHITE       |
| ROCKMANS   | BU02WH   | Bottom Hanger | 360mm | WHITE       |
|            |          |               |       |             |
| CROSSROADS | TUM41SI  | Top Hanger    | 410mm | SILVER      |
| CROSSROADS | BUM33SI  | Bottom Hanger | 330mm | SILVER      |
|            |          |               |       |             |
| KATIES     | TUM41CG6 | Top Hanger    | 410mm | COOL GREY 6 |
| KATIES     | BUM33CG6 | Top Hanger    | 330mm | COOL GREY 6 |