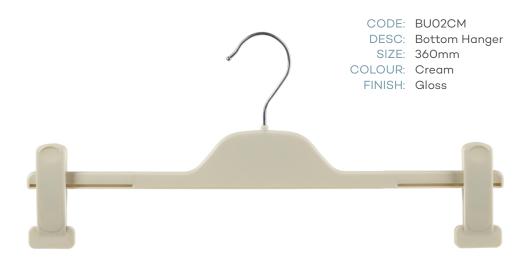

## Index / Summary

| BRAND      | CODE     | DESCRIPTION   | SIZE  | COLOUR      |
|------------|----------|---------------|-------|-------------|
| MILLERS    | TU03CM   | Top Hanger    | 460mm | CREAM       |
| MILLERS    | BU02CM   | Bottom Hanger | 360mm | CREAM       |
|            |          | _             |       |             |
| AUTOGRAPH  | TU03CM   | Top Hanger    | 460mm | CREAM       |
| AUTOGRAPH  | BU02CM   | Bottom Hanger | 360mm | CREAM       |
|            |          |               |       |             |
| ROCKMANS   | TU01WH   | Top Hanger    | 430mm | WHITE       |
| ROCKMANS   | BU02WH   | Bottom Hanger | 360mm | WHITE       |
|            |          |               |       |             |
| CROSSROADS | TUM41SI  | Top Hanger    | 410mm | SILVER      |
| CROSSROADS | BUM33SI  | Bottom Hanger | 330mm | SILVER      |
|            |          |               |       |             |
| KATIES     | TUM41CG6 | Top Hanger    | 410mm | COOL GREY 6 |
| KATIES     | BUM33CG6 | Top Hanger    | 330mm | COOL GREY 6 |