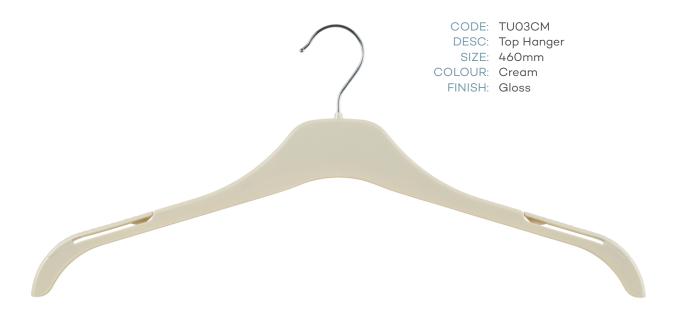

## Index / Summary

| BRAND      | CODE     | DESCRIPTION   | SIZE  | COLOUR      |
|------------|----------|---------------|-------|-------------|
| MILLERS    | TU03CM   | Top Hanger    | 460mm | CREAM       |
| MILLERS    | BU02CM   | Bottom Hanger | 360mm | CREAM       |
|            |          | _             |       |             |
| AUTOGRAPH  | TU03CM   | Top Hanger    | 460mm | CREAM       |
| AUTOGRAPH  | BU02CM   | Bottom Hanger | 360mm | CREAM       |
|            |          |               |       |             |
| ROCKMANS   | TU01WH   | Top Hanger    | 430mm | WHITE       |
| ROCKMANS   | BU02WH   | Bottom Hanger | 360mm | WHITE       |
|            |          |               |       |             |
| CROSSROADS | TUM41SI  | Top Hanger    | 410mm | SILVER      |
| CROSSROADS | BUM33SI  | Bottom Hanger | 330mm | SILVER      |
|            |          |               |       |             |
| KATIES     | TUM41CG6 | Top Hanger    | 410mm | COOL GREY 6 |
| KATIES     | BUM33CG6 | Top Hanger    | 330mm | COOL GREY 6 |