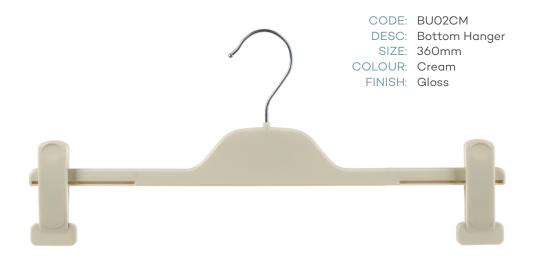

# KATIES

## Index / Summary

| BRAND      | CODE     | DESCRIPTION   | SIZE  | COLOUR      |
|------------|----------|---------------|-------|-------------|
| MILLERS    | TU03CM   | Top Hanger    | 460mm | CREAM       |
| MILLERS    | BU02CM   | Bottom Hanger | 360mm | CREAM       |
|            |          | _             |       |             |
| AUTOGRAPH  | TU03CM   | Top Hanger    | 460mm | CREAM       |
| AUTOGRAPH  | BU02CM   | Bottom Hanger | 360mm | CREAM       |
|            |          |               |       |             |
| ROCKMANS   | TU01WH   | Top Hanger    | 430mm | WHITE       |
| ROCKMANS   | BU02WH   | Bottom Hanger | 360mm | WHITE       |
|            |          |               |       |             |
| CROSSROADS | TUM41SI  | Top Hanger    | 410mm | SILVER      |
| CROSSROADS | BUM33SI  | Bottom Hanger | 330mm | SILVER      |
|            |          |               |       |             |
| KATIES     | TUM41CG6 | Top Hanger    | 410mm | COOL GREY 6 |
| KATIES     | BUM33CG6 | Top Hanger    | 330mm | COOL GREY 6 |