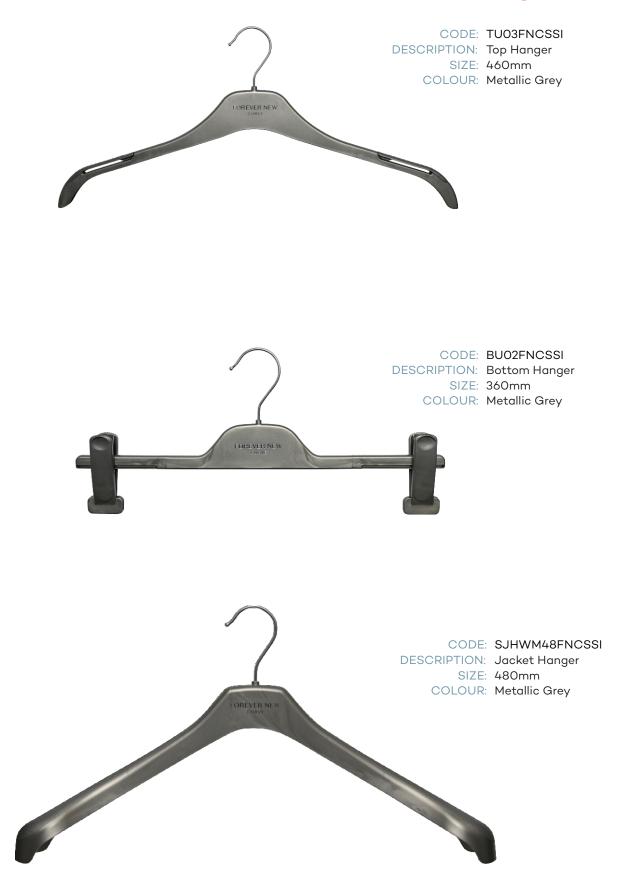

rey hanger |
|               | EVER NEW CURVE                                           |       |                      |
| TUO3ENCSSI    | Ever New CURVE Top Hanger                                | 460mm | Metallic Grey hanger |
| BU02N-ENCSSI  | Ever New CURVE Bottom Hanger Straight Clip (special pad) | 360mm | Metallic Grey hanger |
| SJHWM48ENCSSI | Ever New CURVE Jacket Hanger                             | 480mm | Metallic Grey hanger |





### **Forever New Hangers**



PACT REUSE RETAIL ACCESSORIES

Issue 10/2023 © 2023 Pact Group Note: suppliers should trial garments on hangers / accessories prior to finalising their order with Pact Reuse Retail Accessories. For further instructions suppliers should refer to the Buyer, Retailer or QA Department.

### **Forever New CURVE Hangers**





### Ever New Hangers CANADA ONLY







Issue 10/2023 © 2023 Pact Group Note: suppliers should trial garments on hangers / accessories prior to finalising their order with Pact Reuse Retail Accessories. For further instructions suppliers should refer to the Buyer, Retailer or QA Department.

### Ever New CURVE Hangers CANADA ONLY





### Pact Retail Accessories locations



#### AUSTRALIA

232 Blackshaws Road Altona North Victoria 3015 Ph: +613 9392 2343 Fax: +613 9392 2332 Email: hangers.raau@pactgroup.com



#### HONG KONG

Unit B, 1/F, Great Wall Factory Building, No. 11 Cheung Shun Street, Lai Chi Kok, Kowloon, Hong Kong Ph: +852 2148 3685 Fax: +852 2148 3085 Email: hangers.hk@pactgroup.com



#### SHANGHAI

Ningbo Xunxing Trade Co Ltd. – Shanghai Brand Office Unit E, 17/Floor, He