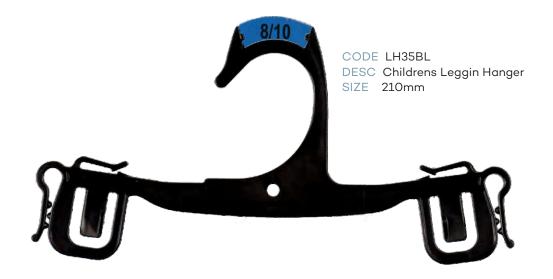

| ES    |         |  |
| AC16                 | AC16 Size Clips                |       | Asstd   |  |
| AC18N                | ·                              |       | Asstd   |  |
| NS                   | Neck Clip Size                 |       | Asstd   |  |
| AC21                 | Footwear Sizer                 |       | Asstd   |  |
| AC22                 | Lingerie/Underwear Sizer       |       | Asstd   |  |
| AC65BL               | Hook & Loop                    | 90mm  | Black   |  |
| AC66BL               | Hook & Loop                    | 250mm | Black   |  |
| AC67BL               | Foam Sleeves                   |       | Black   |  |
|                      | Childrens Foam Sleeve          |       | Black   |  |





# **Childrens Top Hangers**







































### Childrens Specialty





RETAIL ACCESSORIES

### Childrens Specialty





# Childrens Specialty







#### **Childrens Swimwear**









# Childrens Sleepwear









# Childrens Sleepwear





RETAIL ACCESSORIES

#### **Ladies Tops**







#### **Ladies Bottoms**







#### **Ladies Swimwear**









#### Ladies Sleepwear











#### Ladies Sleepwear









### **Mens Tops**







#### **Mens Tops**







#### **Mens Bottoms**











#### **Mens Bottoms**









### Mens Sleepwear







#### Mens Sleepwear









RETAIL ACCESSORIES





























#### Accessories





CODE AC30BL DESC Gun Hook SIZE 70mm





#### **Footwear**







#### **Footwear**



CODE FW23BL
DESC U End Hanger

SIZE 70mm



CODE FWN20BL
DESC Heel Tab Hanger
SIZE 100