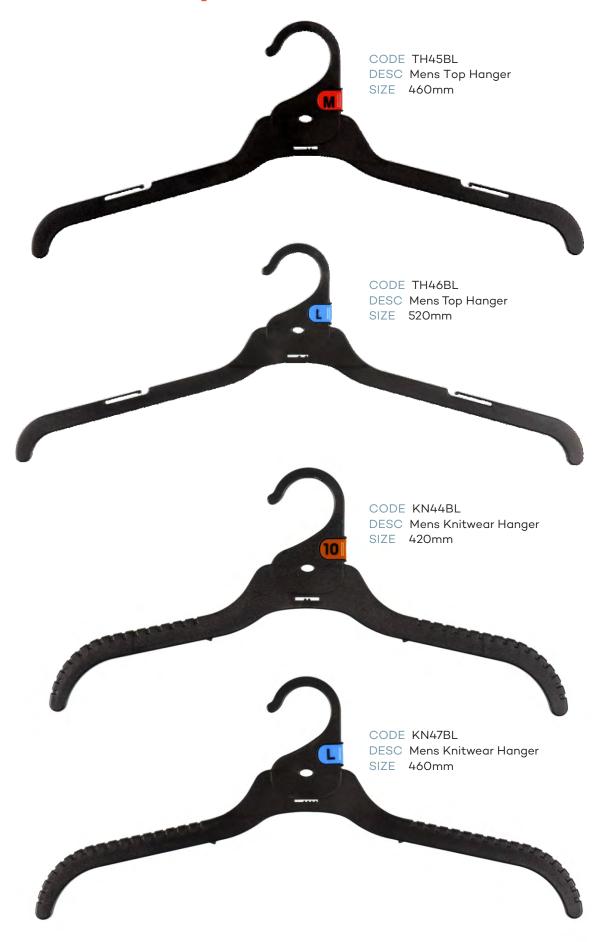

Asstd   |  |
| AC65BL               | Hook & Loop                    | 90mm  | Black   |  |
| AC66BL               | Hook & Loop                    | 250mm | Black   |  |
| AC67BL               | Foam Sleeves                   |       | Black   |  |
|                      | Childrens Foam Sleeve          |       | Black   |  |





# **Childrens Top Hangers**







































### Childrens Specialty





RETAIL ACCESSORIES

### Childrens Specialty





# Childrens Specialty







#### **Childrens Swimwear**









# Childrens Sleepwear









# Childrens Sleepwear





RETAIL ACCESSORIES

#### **Ladies Tops**







#### **Ladies Bottoms**







#### **Ladies Swimwear**









#### Ladies Sleepwear











#### Ladies Sleepwear









### **Mens Tops**







#### **Mens Tops**







#### **Mens Bottoms**











#### **Mens Bottoms**









### Mens Sleepwear







#### Mens Sleepwear









RETAIL ACCESSORIES





























#### Accessories





CODE AC30BL DESC Gun Hook SIZE 70mm





#### **Footwear**







#### **Footwear**



CODE FW23BL
DESC U End Hanger

SIZE 70mm



CODE FWN20BL
DESC Heel Tab Hanger
SIZE 100mm



CODE FW78BL DESC Boot Hanger SIZE 180mm







#### Hanger Accessories



CODE AC16
DESC Size Clip



CODE AC18
DESC Size Clip for Metal Hook









CODE NS DESC Neck Size Clip





### Hanger Accessories









### Hanger Accessories

CODE AC67BL DESC Foam Sleeve



CODE AC67CBL
DESC Childrens Foam Sleeve







### **AC16 Size Clips**

| CHILDRENSWEAR       |     |            |  |  |
|------