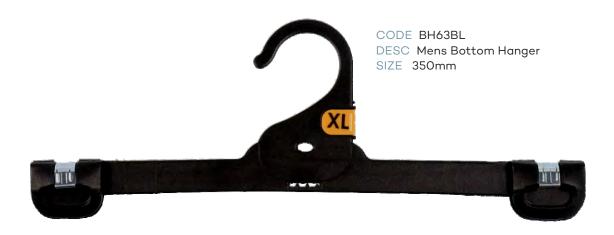

| 90mm  | Black   |  |
| AC66BL               | Hook & Loop                    | 250mm | Black   |  |
| AC67BL               | Foam Sleeves                   |       | Black   |  |
|                      | Childrens Foam Sleeve          |       | Black   |  |





# **Childrens Top Hangers**







































### Childrens Specialty





RETAIL ACCESSORIES

### Childrens Specialty





# Childrens Specialty







#### **Childrens Swimwear**









# Childrens Sleepwear









# Childrens Sleepwear





RETAIL ACCESSORIES

#### **Ladies Tops**







#### **Ladies Bottoms**







#### **Ladies Swimwear**









#### Ladies Sleepwear











#### Ladies Sleepwear









### **Mens Tops**







#### **Mens Tops**







#### **Mens Bottoms**











#### **Mens Bottoms**









### Mens Sleepwear







#### Mens Sleepwear









RETAIL ACCESSORIES





























#### Accessories





CODE AC30BL DESC Gun Hook SIZE 70mm





#### **Footwear**







#### **Footwear**



CODE FW23BL
DESC U End Hanger

SIZE 70mm



CODE FWN20BL
DESC Heel Tab Hanger
SIZE 100mm



CODE FW78BL DESC Boot Hanger SIZE 180mm







#### Hanger Accessories



CODE AC16
DESC Size Clip



CODE AC18
DESC Size Clip for Metal Hook









CODE NS DESC Neck Size Clip





### Hanger Accessories









### Hanger Accessories

CODE AC67BL DESC Foam Sleeve



CODE AC67CBL
DESC Childrens Foam Sleeve







### **AC16 Size Clips**

| CHILDRENSWEAR       |     |            |  |  |
|---------------------|-----|------------|--|--|
| SIZE