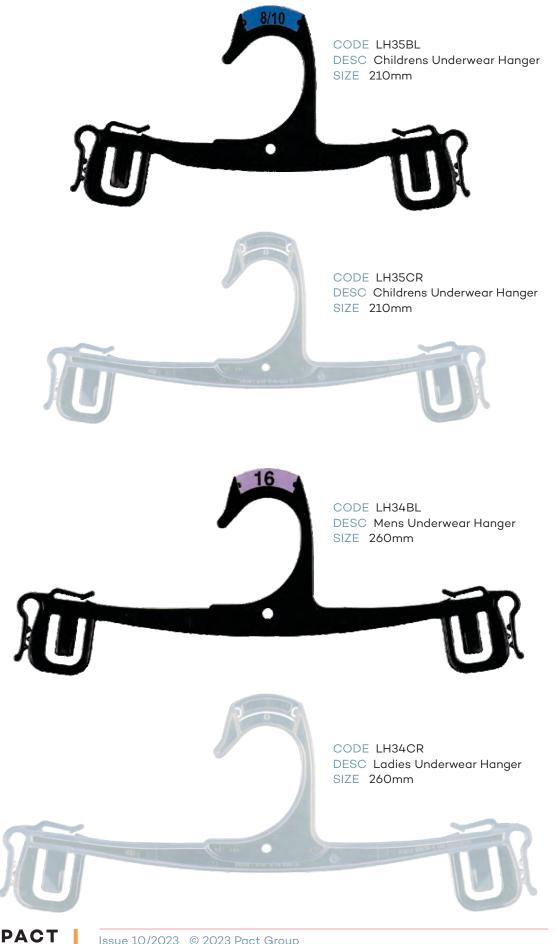

### Index - page 3

| LINGERIE / UNDERWEAR |                                |       |         |  |
|----------------------|--------------------------------|-------|---------|--|
| CODE                 | DESCRIPTION                    | SIZE  | COLOUR  |  |
| LH35BL               | Childrens Underwear Hanger     | 210mm | Black   |  |
| LH35CR               | Childrens Underwear Hanger     | 210mm | Crystal |  |
| LH34BL               | Mens Underwear Hanger          | 260mm | Black   |  |
| LH34CR               | Ladies Underwear Hanger        | 260mm | Crystal |  |
| LH76BL               | Mens Underwear Hanger          | 310mm | Black   |  |
| LH76CR               | Ladies Underwear Hanger        | 310mm | Crystal |  |
| LH75BL               | Childrens Underwear Set Hanger | 210mm | Black   |  |
| LH75CR               | Childrens Underwear Set Hanger | 210mm | Crystal |  |
| LH85BL               | Mens Underwear Set Hanger      | 270mm | Black   |  |
| LH85CR               | Mens Underwear Set Hanger      | 270mm | Crystal |  |
| LH88BL               | Mens Underwear 2 Pce Hanger    | 260mm | Black   |  |
| UHS260NL             | Ladies Brief Hanger            | 260mm | Natural |  |
| BR32CR               | Ladies Bra Hanger              | 285mm | Crystal |  |
| ACCESSORIES          |                                |       |         |  |
| SC70BL               | Round Scarf Hanger             | 170mm | Black   |  |
| AC30BL               | Gun Hook                       | 70mm  | Black   |  |
| FOOTWEAR             |                                |       |         |  |
| FWN20BL              | Heel Tab Hanger                | 100mm | Black   |  |
| FW24BL               | Thong Hanger                   | 115mm | Black   |  |
| FW25BL               | Multi Purpose Hanger           | 170mm | Black   |  |
| FW77BL               | Multi Purpose Hanger           | 195mm | Black   |  |
| FW26BL               | Multi Purpose Hanger           | 215mm | Black   |  |
| FW23BL               | U End Hanger                   | 70mm  | Black   |  |
| FW75BL               | U End Hanger                   | 120mm | Black   |  |
| FW78BL               | Boot Hanger                    | 180mm | Black   |  |
|                      | HANGER ACCESSORI               | ES    |         |  |
| AC16                 | AC16 Size Clips                |       | Asstd   |  |
| AC18N                | ·                              |       | Asstd   |  |
| NS                   | Neck Clip Size                 |       | Asstd   |  |
| AC21                 | Footwear Sizer                 |       | Asstd   |  |
| AC22                 | Lingerie/Underwear Sizer       |       | Asstd   |  |
| AC65BL               | Hook & Loop                    | 90mm  | Black   |  |
| AC66BL               | Hook & Loop                    | 250mm | Black   |  |
| AC67BL               | Foam Sleeves                   |       | Black   |  |
|                      | Childrens Foam Sleeve          |       | Black   |  |