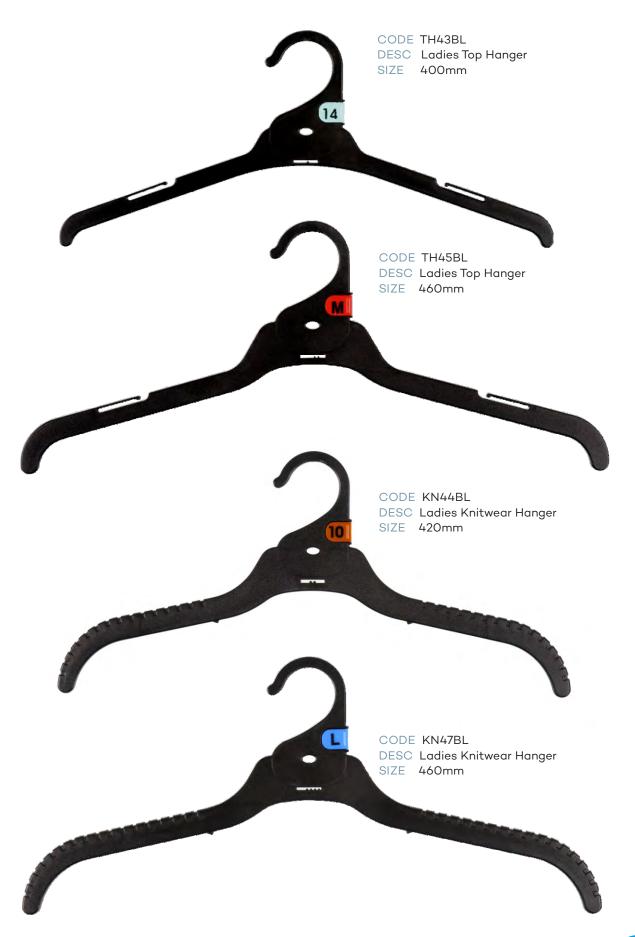

td   |  |
| AC21                 | Footwear Sizer                 |       | Asstd   |  |
| AC22                 | Lingerie/Underwear Sizer       |       | Asstd   |  |
| AC65BL               | Hook & Loop                    | 90mm  | Black   |  |
| AC66BL               | Hook & Loop                    | 250mm | Black   |  |
| AC67BL               | Foam Sleeves                   |       | Black   |  |
|                      | Childrens Foam Sleeve          |       | Black   |  |





# **Childrens Top Hangers**







































### Childrens Specialty





RETAIL ACCESSORIES

### Childrens Specialty





# Childrens Specialty







#### **Childrens Swimwear**









# Childrens Sleepwear









# Childrens Sleepwear





RETAIL ACCESSORIES

#### **Ladies Tops**







#### **Ladies Bottoms**







#### **Ladies Swimwear**









#### Ladies Sleepwear











#### Ladies Sleepwear









### **Mens Tops**







#### **Mens Tops**







#### **Mens Bottoms**











#### **Mens Bottoms**









### Mens Sleepwear







#### Mens Sleepwear









RETAIL ACCESSORIES





























#### Accessories





CODE AC30BL DESC Gun Hook SIZE 70mm





#### **Footwear**







#### **Footwear**



CODE FW23BL
DESC U End Hanger

SIZE 70mm



CODE FWN20BL
DESC Heel Tab Hanger
SIZE 100mm



CODE FW78BL DESC Boot Hanger SIZE 180mm







#### Hanger Accessories



CODE AC16
DESC Size Clip



CODE AC18
DESC Size Clip for Metal Hook









CODE NS DESC Neck Size Clip





### Hanger Accessories









### Hanger Accessories

CODE A