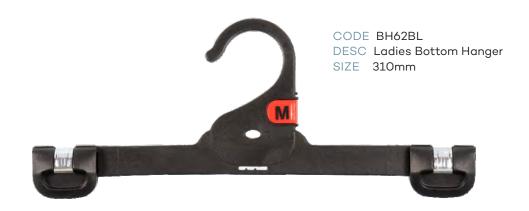

#### **Ladies Bottoms**

# Index - page 2

| LADIES TOPS    |                                        |       |        |  |
|----------------|----------------------------------------|-------|--------|--|
| CODE           | DESCRIPTION                            | SIZE  | COLOUR |  |
| TH43BL         | Ladies Top Hanger                      | 400mm | Black  |  |
| TH45BL         | Ladies Top Hanger                      | 460mm | Black  |  |
| KN44BL         | Ladies Knitwear Hanger                 | 420mm | Black  |  |
| KN47BL         | Ladies Knitwear Hanger                 | 460mm | Black  |  |
|                | LADIES BOTTOMS                         |       |        |  |
| BH60BL         | Ladies Bottom Hanger                   | 210mm | Black  |  |
| BH62BL         | Ladies Bottom Hanger                   | 310mm | Black  |  |
| BSL82BL        | Ladies Bottom Hanger with Soft Pads    | 310mm | Black  |  |
| BH63BL         | Ladies Bottom Hanger                   | 350mm | Black  |  |
|                | LADIES SWIMWEAR                        |       |        |  |
| LH34BL         | Ladies Swimwear Hanger                 | 260mm | Black  |  |
| LH76BL         | Ladies Swimwear Hanger                 | 310mm | Black  |  |
|                | LADIES SLEEPWEAR                       |       |        |  |
| TH43BL         | Ladies Top Hanger                      | 400mm | Black  |  |
| BH62BL         | Ladies Bottom Hanger                   | 310mm | Black  |  |
| BH63BL         | Ladies Bottom Hanger                   | 350mm | Black  |  |
| BH97BL         | Ladies Bottom Hanger                   | 320mm | Black  |  |
| SWR27BL        | Ladies Sleepwear Hanger                | 270mm | Black  |  |
| MENS TOPS      |                                        |       |        |  |
| TH45BL         | Mens Top Hanger                        | 460mm | Black  |  |
| TH46BL         | Mens Top Hanger                        | 520mm | Black  |  |
| KN44BL         | Mens Knitwear Hanger                   | 420mm | Black  |  |
| KN47BL         | Mens Knitwear Hanger                   | 460mm | Black  |  |
| SU86BL         | Mens Jacket Hanger                     | 460mm | Black  |  |
| MENS BOTTOMS   |                                        |       |        |  |
| BH60BL         | Mens Bottom Hanger                     | 210mm | Black  |  |
| BH63BL         | Mens Bottom Hanger                     | 350mm | Black  |  |
| BSL82BL        | Mens Bottom Hanger with Soft Pads      | 310mm | Black  |  |
| BC22A-SPBL     | Mens Bottom Hanger                     | 220mm | Black  |  |
| BH97BL         | Mens Trouser Hanger                    | 320mm | Black  |  |
| MENS SLEEPWEAR |                                        |       |        |  |
| TH45BL         | Mens Top Sleepwear Hanger              | 400mm | Black  |  |
| BH61LBL        | Mens Bottom Sleepwear Hanger with Loop | 280mm | Black  |  |
| BH62BL         | Mens Bottom Sleepwear Hanger           | 310mm | Black  |  |
| BH63BL         | Mens Bottom Sleepwear Hanger           | 350mm | Black  |  |
| BH97BL         | Mens Trouse Sleepwear Hanger           | 320mm | Black  |  |