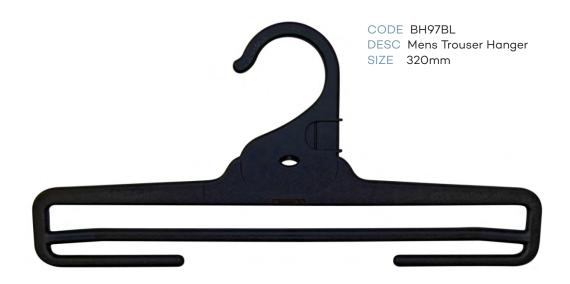

|  |
| AC66BL               | Hook & Loop                    | 250mm | Black   |  |
| AC67BL               | Foam Sleeves                   |       | Black   |  |
|                      | Childrens Foam Sleeve          |       | Black   |  |





# **Childrens Top Hangers**







































### Childrens Specialty





RETAIL ACCESSORIES

### Childrens Specialty





# Childrens Specialty







#### **Childrens Swimwear**









# Childrens Sleepwear









# Childrens Sleepwear





RETAIL ACCESSORIES

#### **Ladies Tops**







#### **Ladies Bottoms**







#### **Ladies Swimwear**









#### Ladies Sleepwear











#### Ladies Sleepwear









### **Mens Tops**







#### **Mens Tops**







#### **Mens Bottoms**











#### **Mens Bottoms**









### Mens Sleepwear







#### Mens Sleepwear









RETAIL ACCESSORIES





























#### Accessories





CODE AC30BL DESC Gun Hook SIZE 70mm





#### **Footwear**







#### **Footwear**



CODE FW23BL
DESC U End Hanger

SIZE 70mm



CODE FWN20BL
DESC Heel Tab Hanger
SIZE 100mm



CODE FW78BL DESC Boot Hanger SIZE 180mm







#### Hanger Accessories



CODE AC16
DESC Size Clip



CODE AC18
DESC Size Clip for Metal Hook









CODE NS DESC Neck Size Clip





### Hanger Accessories









### Hanger Accessories

CODE AC67BL DESC Foam Sleeve



CODE AC67CBL
DESC Childrens Foam Sleeve







### **AC16 Size Clips**

| CHILDRENSWEAR       |     |            |  |  |
|---------------------|-----|------------|--|--|
| SIZE                | PMS | COLOUR     |  |