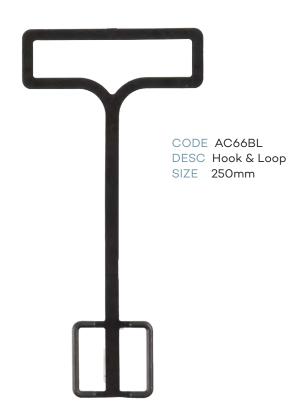

### Index - page 3

| LINGERIE / UNDERWEAR |                                |       |         |  |
|----------------------|--------------------------------|-------|---------|--|
| CODE                 | DESCRIPTION                    | SIZE  | COLOUR  |  |
| LH35BL               | Childrens Underwear Hanger     | 210mm | Black   |  |
| LH35CR               | Childrens Underwear Hanger     | 210mm | Crystal |  |
| LH34BL               | Mens Underwear Hanger          | 260mm | Black   |  |
| LH34CR               | Ladies Underwear Hanger        | 260mm | Crystal |  |
| LH76BL               | Mens Underwear Hanger          | 310mm | Black   |  |
| LH76CR               | Ladies Underwear Hanger        | 310mm | Crystal |  |
| LH75BL               | Childrens Underwear Set Hanger | 210mm | Black   |  |
| LH75CR               | Childrens Underwear Set Hanger | 210mm | Crystal |  |
| LH85BL               | Mens Underwear Set Hanger      | 270mm | Black   |  |
| LH85CR               | Mens Underwear Set Hanger      | 270mm | Crystal |  |
| LH88BL               | Mens Underwear 2 Pce Hanger    | 260mm | Black   |  |
| UHS260NL             | Ladies Brief Hanger            | 260mm | Natural |  |
| BR32CR               | Ladies Bra Hanger              | 285mm | Crystal |  |
| ACCESSORIES          |                                |       |         |  |
| SC70BL               | Round Scarf Hanger             | 170mm | Black   |  |
| AC30BL               | Gun Hook                       | 70mm  | Black   |  |
| FOOTWEAR             |                                |       |         |  |
| FWN20BL              | Heel Tab Hanger                | 100mm | Black   |  |
| FW24BL               | Thong Hanger                   | 115mm | Black   |  |
| FW25BL               | Multi Purpose Hanger           | 170mm | Black   |  |
| FW77BL               | Multi Purpose Hanger           | 195mm | Black   |  |
| FW26BL               | Multi Purpose Hanger           | 215mm | Black   |  |
| FW23BL               | U End Hanger                   | 70mm  | Black   |  |
| FW75BL               | U End Hanger                   | 120mm | Black   |  |
| FW78BL               | Boot Hanger                    | 180mm | Black   |  |
|                      | HANGER ACCESSORI               | ES    |         |  |
| AC16                 | AC16 Size Clips                |       | Asstd   |  |
| AC18N                | ·                              |       | Asstd   |  |
| NS                   | Neck Clip Size                 |       | Asstd   |  |
| AC21                 | Footwear Sizer                 |       | Asstd   |  |
| AC22                 | Lingerie/Underwear Sizer       |       | Asstd   |  |
| AC65BL               | Hook & Loop                    | 90mm  | Black   |  |
| AC66BL               | Hook & Loop                    | 250mm | Black   |  |
| AC67BL               | Foam Sleeves                   |       | Black   |  |
|                      | Childrens Foam Sleeve          |       | Black   |  |