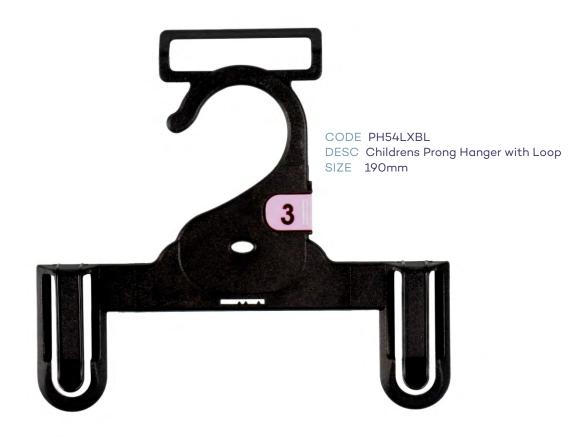

# Index - page 1

| CHILDRENS TOPS                   |                                       |           |       |  |
|----------------------------------|---------------------------------------|-----------|-------|--|
| CODE                             | DESCRIPTION                           | COLOUR    |       |  |
| TH40XBL                          | Infants Top Hanger                    | 250mm     | Black |  |
| TH41XBL                          | Childrens Top Hanger                  | 300mm     | Black |  |
| TH42XBL                          | Childrens Top Hanger                  | 350mm     | Black |  |
|                                  | CHILDRENS BOTTOM                      | S         |       |  |
| BH60BL                           | Infants Bottom Hanger                 | 210mm     | Black |  |
| BH61BL                           | Childrens Bottom Hanger               | 280mm     | Black |  |
| PH54XBL                          | Infants Bottom Prong Hanger           | 190mm     | Black |  |
| PH54LXBL                         | Infants Bottom Prong Hanger with Loop | 190mm     | Black |  |
| PH55XBL                          | Childrens Bottom Prong Hanger         | 250mm     | Black |  |
| LH35BL                           | Childrens Leggin Hanger               | 210mm     | Black |  |
| LH34BL                           | Childrens Leggin Hanger               | 260mm     | Black |  |
| CHILDRENS SPECIALITY             |                                       |           |       |  |
| TP89BL                           | Single Prong Hanger                   | 210mm     | Black |  |
| TP90BL                           | 2 Prong Hanger                        | 210mm     | Black |  |
| TP91BL                           | 3 Prong Hanger                        | 210mm     | Black |  |
| TP95BL                           | 5 Prong Hanger                        | 210mm     | Black |  |
| FR78BL Frame Hanger              |                                       | 250x320mm | Black |  |
| CHILDRENS SWIMWEAR               |                                       |           |       |  |
| LH35BL                           | Childrens Swimwear Hanger             | 210mm     | Black |  |
| LH34BL Childrens Swimwear Hanger |                                       | 260mm     | Black |  |
| CHILDRENS SLEEPWEAR              |                                       |           |       |  |
| TH41XBL                          | Children Top Hanger                   | 300mm     | Black |  |
| TH42XBL                          | Children Top Hanger                   | 350mm     | Black |  |
| TH40DSBL                         | Children Top Double Hanger            | 250mm     | Black |  |
| TH41DSBL                         | Children Top Double Hanger            | 300mm     | Black |  |
| TH42DSBL                         | Children Top Double Hanger            | 350mm     | Black |  |