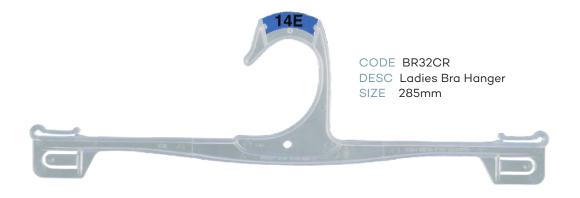

### Index - page 3

| LINGERIE / UNDERWEAR |                                |       |         |  |
|----------------------|--------------------------------|-------|---------|--|
| CODE                 | DESCRIPTION                    | SIZE  | COLOUR  |  |
| LH35BL               | Childrens Underwear Hanger     | 210mm | Black   |  |
| LH35CR               | Childrens Underwear Hanger     | 210mm | Crystal |  |
| LH34BL               | Mens Underwear Hanger          | 260mm | Black   |  |
| LH34CR               | Ladies Underwear Hanger        | 260mm | Crystal |  |
| LH76BL               | Mens Underwear Hanger          | 310mm | Black   |  |
| LH76CR               | Ladies Underwear Hanger        | 310mm | Crystal |  |
| LH75BL               | Childrens Underwear Set Hanger | 210mm | Black   |  |
| LH75CR               | Childrens Underwear Set Hanger | 210mm | Crystal |  |
| LH85BL               | Mens Underwear Set Hanger      | 270mm | Black   |  |
| LH85CR               | Mens Underwear Set Hanger      | 270mm | Crystal |  |
| LH88BL               | Mens Underwear 2 Pce Hanger    | 260mm | Black   |  |
| UHS260NL             | Ladies Brief Hanger            | 260mm | Natural |  |
| BR32CR               | Ladies Bra Hanger              | 285mm | Crystal |  |
| ACCESSORIES          |                                |       |         |  |
| SC70BL               | Round Scarf Hanger             | 170mm | Black   |  |
| AC30BL               | Gun Hook                       | 70mm  | Black   |  |
| FOOTWEAR             |                                |       |         |  |
| FWN20BL              | Heel Tab Hanger                | 100mm | Black   |  |
| FW24BL               | Thong Hanger                   | 115mm | Black   |  |
| FW25BL               | Multi Purpose Hanger           | 170mm | Black   |  |
| FW77BL               | Multi Purpose Hanger           | 195mm | Black   |  |
| FW26BL               | Multi Purpose Hanger           | 215mm | Black   |  |
| FW23BL               | U End Hanger                   | 70mm  | Black   |  |
| FW75BL               | U End Hanger                   | 120mm | Black   |  |
| FW78BL               | Boot Hanger                    | 180mm | Black   |  |
|                      | HANGER ACCESSORI               | ES    |         |  |
| AC16                 | AC16 Size Clips                |       | Asstd   |  |
| AC18N                | ·                              |       | Asstd   |  |
| NS                   | Neck Clip Size                 |       | Asstd   |  |
| AC21                 | Footwear Sizer                 |       | Asstd   |  |
| AC22                 | Lingerie/Underwear Sizer       |       | Asstd   |  |
| AC65BL               | Hook & Loop                    | 90mm  | Black   |  |
| AC66BL               | Hook & Loop                    | 250mm | Black   |  |
| AC67BL               | Foam Sleeves                   |       | Black   |  |
|                      | Childrens Foam Sleeve          |       | Black   |  |