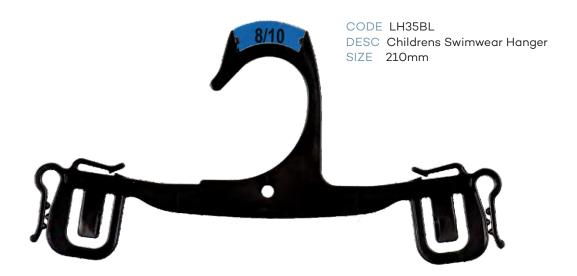

|       | Asstd   |  |
| NS                   | Neck Clip Size                 |       | Asstd   |  |
| AC21                 | Footwear Sizer                 |       | Asstd   |  |
| AC22                 | Lingerie/Underwear Sizer       |       | Asstd   |  |
| AC65BL               | Hook & Loop                    | 90mm  | Black   |  |
| AC66BL               | Hook & Loop                    | 250mm | Black   |  |
| AC67BL               | Foam Sleeves                   |       | Black   |  |
|                      | Childrens Foam Sleeve          |       | Black   |  |





# **Childrens Top Hangers**







































### Childrens Specialty





RETAIL ACCESSORIES

### Childrens Specialty





# Childrens Specialty







#### **Childrens Swimwear**









# Childrens Sleepwear









# Childrens Sleepwear





RETAIL ACCESSORIES

#### **Ladies Tops**







#### **Ladies Bottoms**







#### **Ladies Swimwear**









#### Ladies Sleepwear











#### Ladies Sleepwear









### **Mens Tops**







#### **Mens Tops**







#### **Mens Bottoms**











#### **Mens Bottoms**









### Mens Sleepwear







#### Mens Sleepwear









RETAIL ACCESSORIES





























#### Accessories





CODE AC30BL DESC Gun Hook SIZE 70mm





#### **Footwear**







#### **Footwear**



CODE FW23BL
DESC U End Hanger

SIZE 70mm



CODE FWN20BL
DESC Heel Tab Hanger
SIZE 100mm



CODE FW78BL DESC Boot Hanger SIZE 180mm







#### Hanger Accessories



CODE AC16
DESC Size Clip



CODE AC18
DESC Size Clip for Metal H