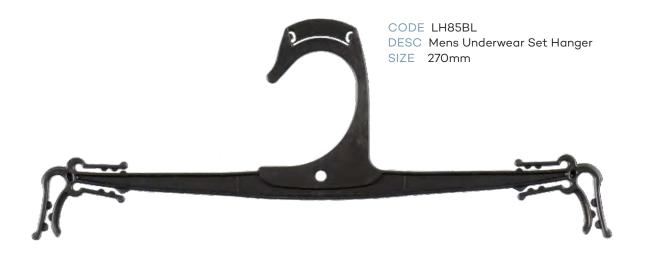

### Index - page 3

| LINGERIE / UNDERWEAR |                                |       |         |  |
|----------------------|--------------------------------|-------|---------|--|
| CODE                 | DESCRIPTION                    | SIZE  | COLOUR  |  |
| LH35BL               | Childrens Underwear Hanger     | 210mm | Black   |  |
| LH35CR               | Childrens Underwear Hanger     | 210mm | Crystal |  |
| LH34BL               | Mens Underwear Hanger          | 260mm | Black   |  |
| LH34CR               | Ladies Underwear Hanger        | 260mm | Crystal |  |
| LH76BL               | Mens Underwear Hanger          | 310mm | Black   |  |
| LH76CR               | Ladies Underwear Hanger        | 310mm | Crystal |  |
| LH75BL               | Childrens Underwear Set Hanger | 210mm | Black   |  |
| LH75CR               | Childrens Underwear Set Hanger | 210mm | Crystal |  |
| LH85BL               | Mens Underwear Set Hanger      | 270mm | Black   |  |
| LH85CR               | Mens Underwear Set Hanger      | 270mm | Crystal |  |
| LH88BL               | Mens Underwear 2 Pce Hanger    | 260mm | Black   |  |
| UHS260NL             | Ladies Brief Hanger            | 260mm | Natural |  |
| BR32CR               | Ladies Bra Hanger              | 285mm | Crystal |  |
| ACCESSORIES          |                                |       |         |  |
| SC70BL               | Round Scarf Hanger             | 170mm | Black   |  |
| AC30BL               | Gun Hook                       | 70mm  | Black   |  |
| FOOTWEAR             |                                |       |         |  |
| FWN20BL              | Heel Tab Hanger                | 100mm | Black   |  |
| FW24BL               | Thong Hanger                   | 115mm | Black   |  |
| FW25BL               | Multi Purpose Hanger           | 170mm | Black   |  |
| FW77BL               | Multi Purpose Hanger           | 195mm | Black   |  |
| FW26BL               | Multi Purpose Hanger           | 215mm | Black   |  |
| FW23BL               | U End Hanger                   | 70mm  | Black   |  |
| FW75BL               | U End Hanger                   | 120mm | Black   |  |
| FW78BL               | Boot Hanger                    | 180mm | Black   |  |
|                      | HANGER ACCESSORI               | ES    |         |  |
| AC16                 | AC16 Size Clips                |       | Asstd   |  |
| AC18N                | ·                              |       | Asstd   |  |
| NS                   | Neck Clip Size                 |       | Asstd   |  |
| AC21                 | Footwear Sizer                 |       | Asstd   |  |
| AC22                 | Lingerie/Underwear Sizer       |       | Asstd   |  |
| AC65BL               | Hook & Loop                    | 90mm  | Black   |  |
| AC66BL               | Hook & Loop                    | 250mm | Black   |  |
| AC67BL               | Foam Sleeves                   |       | Black   |  |
|                      | Childrens Foam Sleeve          |       | Black   |  |