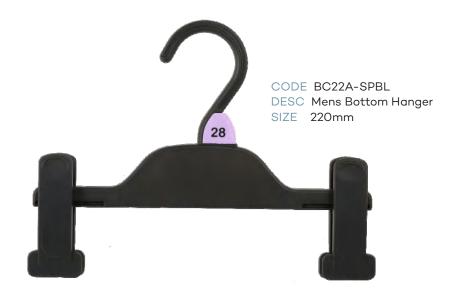

| 90mm  | Black   |  |
| AC66BL               | Hook & Loop                    | 250mm | Black   |  |
| AC67BL               | Foam Sleeves                   |       | Black   |  |
|                      | Childrens Foam Sleeve          |       | Black   |  |





# **Childrens Top Hangers**







































### Childrens Specialty





RETAIL ACCESSORIES

### Childrens Specialty





# Childrens Specialty







#### **Childrens Swimwear**









# Childrens Sleepwear









# Childrens Sleepwear





RETAIL ACCESSORIES

#### **Ladies Tops**







#### **Ladies Bottoms**







#### **Ladies Swimwear**









#### Ladies Sleepwear











#### Ladies Sleepwear









### **Mens Tops**







#### **Mens Tops**







#### **Mens Bottoms**











#### **Mens Bottoms**









### Mens Sleepwear







#### Mens Sleepwear









RETAIL ACCESSORIES





























#### Accessories





CODE AC30BL DESC Gun Hook SIZE 70mm





#### **Footwear**







#### **Footwear**



CODE FW23BL
DESC U End Hanger

SIZE 70mm



CODE FWN20BL
DESC Heel Tab Hanger
SIZE 100mm



CODE FW78BL DESC Boot Hanger SIZE 180mm







#### Hanger Accessories



CODE AC16
DESC Size Clip



CODE AC18
DESC Size Clip for Metal Hook









CODE NS DESC Neck Size Clip





### Hanger Accessories









### Hanger Accessories

CODE AC67BL DESC Foam Sleeve



CODE AC67CBL
DESC Childrens Foam Sleeve







### **AC16 Size Clips**

| CHILDRENSWEAR       |     |            |  |  |
|---------------------|-----|------------|--|--|
| SIZE