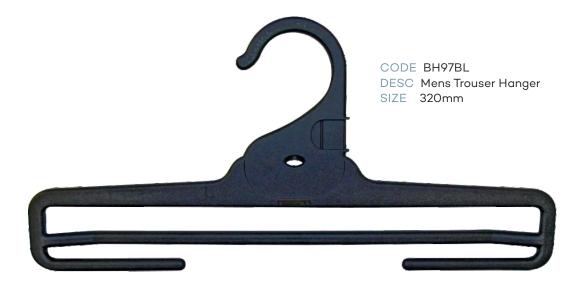

# Index - page 2

| LADIES TOPS    |                                        |       |        |  |
|----------------|----------------------------------------|-------|--------|--|
| CODE           | DESCRIPTION                            | SIZE  | COLOUR |  |
| TH43BL         | Ladies Top Hanger                      | 400mm | Black  |  |
| TH45BL         | Ladies Top Hanger                      | 460mm | Black  |  |
| KN44BL         | Ladies Knitwear Hanger                 | 420mm | Black  |  |
| KN47BL         | Ladies Knitwear Hanger                 | 460mm | Black  |  |
|                | LADIES BOTTOMS                         |       |        |  |
| BH60BL         | Ladies Bottom Hanger                   | 210mm | Black  |  |
| BH62BL         | Ladies Bottom Hanger                   | 310mm | Black  |  |
| BSL82BL        | Ladies Bottom Hanger with Soft Pads    | 310mm | Black  |  |
| BH63BL         | Ladies Bottom Hanger                   | 350mm | Black  |  |
|                | LADIES SWIMWEAR                        |       |        |  |
| LH34BL         | Ladies Swimwear Hanger                 | 260mm | Black  |  |
| LH76BL         | Ladies Swimwear Hanger                 | 310mm | Black  |  |
|                | LADIES SLEEPWEAR                       |       |        |  |
| TH43BL         | Ladies Top Hanger                      | 400mm | Black  |  |
| BH62BL         | Ladies Bottom Hanger                   | 310mm | Black  |  |
| BH63BL         | Ladies Bottom Hanger                   | 350mm | Black  |  |
| BH97BL         | Ladies Bottom Hanger                   | 320mm | Black  |  |
| SWR27BL        | Ladies Sleepwear Hanger                | 270mm | Black  |  |
| MENS TOPS      |                                        |       |        |  |
| TH45BL         | Mens Top Hanger                        | 460mm | Black  |  |
| TH46BL         | Mens Top Hanger                        | 520mm | Black  |  |
| KN44BL         | Mens Knitwear Hanger                   | 420mm | Black  |  |
| KN47BL         | Mens Knitwear Hanger                   | 460mm | Black  |  |
| SU86BL         | Mens Jacket Hanger                     | 460mm | Black  |  |
| MENS BOTTOMS   |                                        |       |        |  |
| BH60BL         | Mens Bottom Hanger                     | 210mm | Black  |  |
| BH63BL         | Mens Bottom Hanger                     | 350mm | Black  |  |
| BSL82BL        | Mens Bottom Hanger with Soft Pads      | 310mm | Black  |  |
| BC22A-SPBL     | Mens Bottom Hanger                     | 220mm | Black  |  |
| BH97BL         | Mens Trouser Hanger                    | 320mm | Black  |  |
| MENS SLEEPWEAR |                                        |       |        |  |
| TH45BL         | Mens Top Sleepwear Hanger              | 400mm | Black  |  |
| BH61LBL        | Mens Bottom Sleepwear Hanger with Loop | 280mm | Black  |  |
| BH62BL         | Mens Bottom Sleepwear Hanger           | 310mm | Black  |  |
| BH63BL         | Mens Bottom Sleepwear Hanger           | 350mm | Black  |  |
| BH97BL         | Mens Trouse Sleepwear Hanger           | 320mm | Black  |  |

#### **Mens Bottoms**