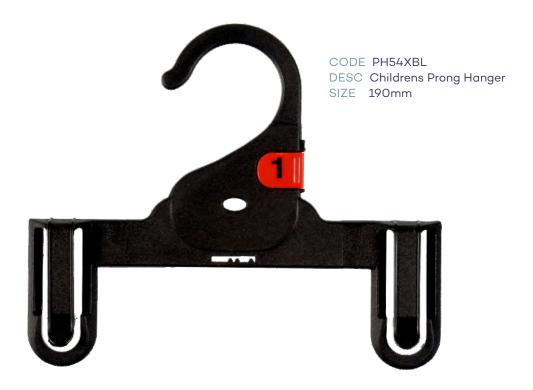

# Index - page 1

| CHILDRENS TOPS                   |                                       |           |       |  |
|----------------------------------|---------------------------------------|-----------|-------|--|
| CODE                             | DESCRIPTION                           | COLOUR    |       |  |
| TH40XBL                          | Infants Top Hanger                    | 250mm     | Black |  |
| TH41XBL                          | Childrens Top Hanger                  | 300mm     | Black |  |
| TH42XBL                          | Childrens Top Hanger                  | 350mm     | Black |  |
|                                  | CHILDRENS BOTTOM                      | S         |       |  |
| BH60BL                           | Infants Bottom Hanger                 | 210mm     | Black |  |
| BH61BL                           | Childrens Bottom Hanger               | 280mm     | Black |  |
| PH54XBL                          | Infants Bottom Prong Hanger           | 190mm     | Black |  |
| PH54LXBL                         | Infants Bottom Prong Hanger with Loop | 190mm     | Black |  |
| PH55XBL                          | Childrens Bottom Prong Hanger         | 250mm     | Black |  |
| LH35BL                           | Childrens Leggin Hanger               | 210mm     | Black |  |
| LH34BL                           | Childrens Leggin Hanger               | 260mm     | Black |  |
| CHILDRENS SPECIALITY             |                                       |           |       |  |
| TP89BL                           | Single Prong Hanger                   | 210mm     | Black |  |
| TP90BL                           | 2 Prong Hanger                        | 210mm     | Black |  |
| TP91BL                           | 3 Prong Hanger                        | 210mm     | Black |  |
| TP95BL                           | 5 Prong Hanger                        | 210mm     | Black |  |
| FR78BL Frame Hanger              |                                       | 250x320mm | Black |  |
| CHILDRENS SWIMWEAR               |                                       |           |       |  |
| LH35BL                           | Childrens Swimwear Hanger             | 210mm     | Black |  |
| LH34BL Childrens Swimwear Hanger |                                       | 260mm     | Black |  |
| CHILDRENS SLEEPWEAR              |                                       |           |       |  |
| TH41XBL                          | Children Top Hanger                   | 300mm     | Black |  |
| TH42XBL                          | Children Top Hanger                   | 350mm     | Black |  |
| TH40DSBL                         | Children Top Double Hanger            | 250mm     | Black |  |
| TH41DSBL                         | Children Top Double Hanger            | 300mm     | Black |  |
| TH42DSBL                         | Children Top Double Hanger            | 350mm     | Black |  |