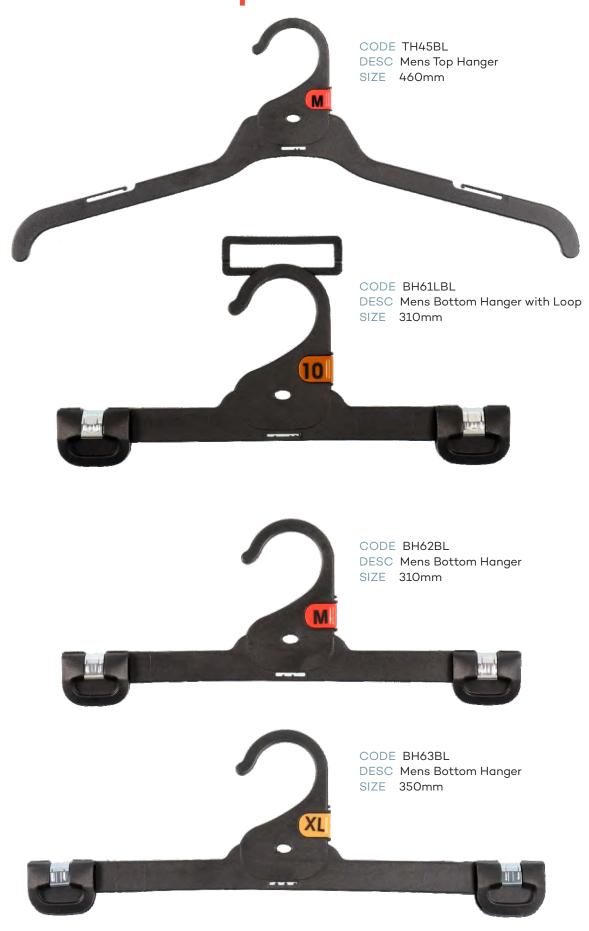

| Hook & Loop                    | 250mm | Black   |  |
| AC67BL               | Foam Sleeves                   |       | Black   |  |
|                      | Childrens Foam Sleeve          |       | Black   |  |





# **Childrens Top Hangers**







































### Childrens Specialty





RETAIL ACCESSORIES

### Childrens Specialty





# Childrens Specialty







#### **Childrens Swimwear**









# Childrens Sleepwear









# Childrens Sleepwear





RETAIL ACCESSORIES

#### **Ladies Tops**







#### **Ladies Bottoms**







#### **Ladies Swimwear**









#### Ladies Sleepwear











#### Ladies Sleepwear









### **Mens Tops**







#### **Mens Tops**







#### **Mens Bottoms**











#### **Mens Bottoms**









### Mens Sleepwear







#### Mens Sleepwear









RETAIL ACCESSORIES





























#### Accessories





CODE AC30BL DESC Gun Hook SIZE 70mm





#### **Footwear**







#### **Footwear**



CODE FW23BL
DESC U End Hanger

SIZE 70mm



CODE FWN20BL
DESC Heel Tab Hanger
SIZE 100mm



CODE FW78BL DESC Boot Hanger SIZE 180mm







#### Hanger Accessories



CODE AC16
DESC Size Clip



CODE AC18
DESC Size Clip for Metal Hook









CODE NS DESC Neck Size Clip





### Hanger Accessories









### Hanger Accessories

CODE AC67BL DESC Foam Sleeve



CODE AC67CBL
DESC Childrens Foam Sleeve







### **AC16 Size Clips**

| CHILDRENSWEAR       |     |            |  |  |
|---------------------|-----|------------|--|--|
| SIZE                | PMS | COLOUR     |  |  |
| Early Baby<br>00000 | 3