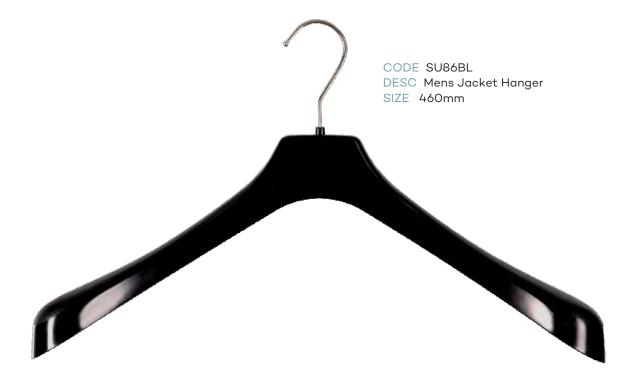

| Hook & Loop                    | 90mm  | Black   |  |
| AC66BL               | Hook & Loop                    | 250mm | Black   |  |
| AC67BL               | Foam Sleeves                   |       | Black   |  |
|                      | Childrens Foam Sleeve          |       | Black   |  |





# **Childrens Top Hangers**







































### Childrens Specialty





RETAIL ACCESSORIES

### Childrens Specialty





# Childrens Specialty







#### **Childrens Swimwear**









# Childrens Sleepwear









# Childrens Sleepwear





RETAIL ACCESSORIES

#### **Ladies Tops**







#### **Ladies Bottoms**







#### **Ladies Swimwear**









#### Ladies Sleepwear











#### Ladies Sleepwear









### **Mens Tops**







#### **Mens Tops**







#### **Mens Bottoms**











#### **Mens Bottoms**









### Mens Sleepwear







#### Mens Sleepwear









RETAIL ACCESSORIES





























#### Accessories





CODE AC30BL DESC Gun Hook SIZE 70mm





#### **Footwear**







#### **Footwear**



CODE FW23BL
DESC U End Hanger

SIZE 70mm



CODE FWN20BL
DESC Heel Tab Hanger
SIZE 100mm



CODE FW78BL DESC Boot Hanger SIZE 180mm







#### Hanger Accessories



CODE AC16
DESC Size Clip



CODE AC18
DESC Size Clip for Metal Hook









CODE NS DESC Neck Size Clip





### Hanger Accessories









### Hanger Accessories

CODE AC67BL DESC Foam Sleeve



CODE AC67CBL
DESC Childrens Foam Sleeve







### **AC16 Size Clips**

| CHILDRENSWEAR       |     |            |  |  |
|---------------------|-----|----