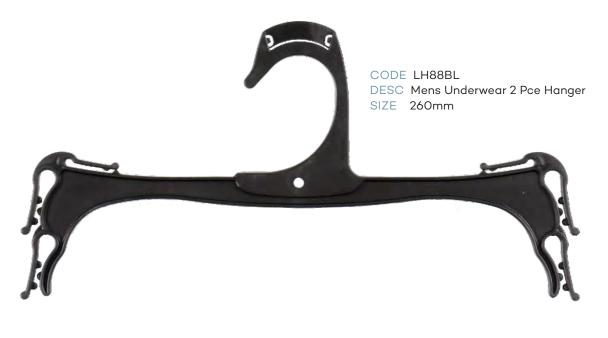

### Index - page 3

| LINGERIE / UNDERWEAR |                                |       |         |  |
|----------------------|--------------------------------|-------|---------|--|
| CODE                 | DESCRIPTION                    | SIZE  | COLOUR  |  |
| LH35BL               | Childrens Underwear Hanger     | 210mm | Black   |  |
| LH35CR               | Childrens Underwear Hanger     | 210mm | Crystal |  |
| LH34BL               | Mens Underwear Hanger          | 260mm | Black   |  |
| LH34CR               | Ladies Underwear Hanger        | 260mm | Crystal |  |
| LH76BL               | Mens Underwear Hanger          | 310mm | Black   |  |
| LH76CR               | Ladies Underwear Hanger        | 310mm | Crystal |  |
| LH75BL               | Childrens Underwear Set Hanger | 210mm | Black   |  |
| LH75CR               | Childrens Underwear Set Hanger | 210mm | Crystal |  |
| LH85BL               | Mens Underwear Set Hanger      | 270mm | Black   |  |
| LH85CR               | Mens Underwear Set Hanger      | 270mm | Crystal |  |
| LH88BL               | Mens Underwear 2 Pce Hanger    | 260mm | Black   |  |
| UHS260NL             | Ladies Brief Hanger            | 260mm | Natural |  |
| BR32CR               | Ladies Bra Hanger              | 285mm | Crystal |  |
| ACCESSORIES          |                                |       |         |  |
| SC70BL               | Round Scarf Hanger             | 170mm | Black   |  |
| AC30BL               | Gun Hook                       | 70mm  | Black   |  |
| FOOTWEAR             |                                |       |         |  |
| FWN20BL              | Heel Tab Hanger                | 100mm | Black   |  |
| FW24BL               | Thong Hanger                   | 115mm | Black   |  |
| FW25BL               | Multi Purpose Hanger           | 170mm | Black   |  |
| FW77BL               | Multi Purpose Hanger           | 195mm | Black   |  |
| FW26BL               | Multi Purpose Hanger           | 215mm | Black   |  |
| FW23BL               | U End Hanger                   | 70mm  | Black   |  |
| FW75BL               | U End Hanger                   | 120mm | Black   |  |
| FW78BL               | Boot Hanger                    | 180mm | Black   |  |
|                      | HANGER ACCESSORI               | ES    |         |  |
| AC16                 | AC16 Size Clips                |       | Asstd   |  |
| AC18N                | ·                              |       | Asstd   |  |
| NS                   | Neck Clip Size                 |       | Asstd   |  |
| AC21                 | Footwear Sizer                 |       | Asstd   |  |
| AC22                 | Lingerie/Underwear Sizer       |       | Asstd   |  |
| AC65BL               | Hook & Loop                    | 90mm  | Black   |  |
| AC66BL               | Hook & Loop                    | 250mm | Black   |  |
| AC67BL               | Foam Sleeves                   |       | Black   |  |
|                      | Childrens Foam Sleeve          |       | Black   |  |