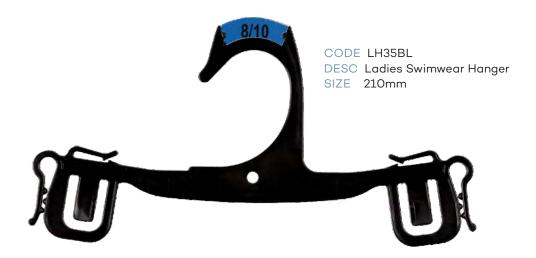

|       | Asstd   |  |
| AC22                 | Lingerie/Underwear Sizer       |       | Asstd   |  |
| AC65BL               | Hook & Loop                    | 90mm  | Black   |  |
| AC66BL               | Hook & Loop                    | 250mm | Black   |  |
| AC67BL               | Foam Sleeves                   |       | Black   |  |
|                      | Childrens Foam Sleeve          |       | Black   |  |





# **Childrens Top Hangers**







































### Childrens Specialty





RETAIL ACCESSORIES

### Childrens Specialty





# Childrens Specialty







#### **Childrens Swimwear**









# Childrens Sleepwear









# Childrens Sleepwear





RETAIL ACCESSORIES

#### **Ladies Tops**







#### **Ladies Bottoms**







#### **Ladies Swimwear**









#### Ladies Sleepwear











#### Ladies Sleepwear









### **Mens Tops**







#### **Mens Tops**







#### **Mens Bottoms**











#### **Mens Bottoms**









### Mens Sleepwear







#### Mens Sleepwear









RETAIL ACCESSORIES





























#### Accessories





CODE AC30BL DESC Gun Hook SIZE 70mm





#### **Footwear**







#### **Footwear**



CODE FW23BL
DESC U End Hanger

SIZE 70mm



CODE FWN20BL
DESC Heel Tab Hanger
SIZE 100mm



CODE FW78BL DESC Boot Hanger SIZE 180mm







#### Hanger Accessories



CODE AC16
DESC Size Clip



CODE AC18
DESC Size Clip for Metal Hook









CODE NS DESC Neck Size Clip





### Hanger Accessories









### Hanger Accessories

CODE AC67BL DESC Foam Sleeve



CODE AC67CBL
DESC Childrens Foam Slee