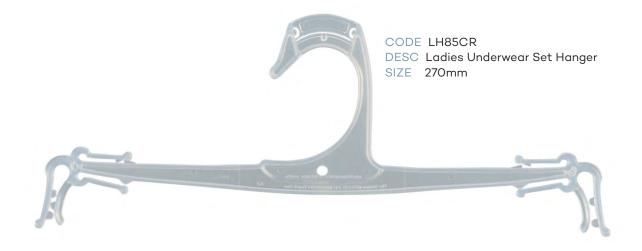

### Index - page 3

| LINGERIE / UNDERWEAR |                                |       |         |  |
|----------------------|--------------------------------|-------|---------|--|
| CODE                 | DESCRIPTION                    | SIZE  | COLOUR  |  |
| LH35BL               | Childrens Underwear Hanger     | 210mm | Black   |  |
| LH35CR               | Childrens Underwear Hanger     | 210mm | Crystal |  |
| LH34BL               | Mens Underwear Hanger          | 260mm | Black   |  |
| LH34CR               | Ladies Underwear Hanger        | 260mm | Crystal |  |
| LH76BL               | Mens Underwear Hanger          | 310mm | Black   |  |
| LH76CR               | Ladies Underwear Hanger        | 310mm | Crystal |  |
| LH75BL               | Childrens Underwear Set Hanger | 210mm | Black   |  |
| LH75CR               | Childrens Underwear Set Hanger | 210mm | Crystal |  |
| LH85BL               | Mens Underwear Set Hanger      | 270mm | Black   |  |
| LH85CR               | Mens Underwear Set Hanger      | 270mm | Crystal |  |
| LH88BL               | Mens Underwear 2 Pce Hanger    | 260mm | Black   |  |
| UHS260NL             | Ladies Brief Hanger            | 260mm | Natural |  |
| BR32CR               | Ladies Bra Hanger              | 285mm | Crystal |  |
| ACCESSORIES          |                                |       |         |  |
| SC70BL               | Round Scarf Hanger             | 170mm | Black   |  |
| AC30BL               | Gun Hook                       | 70mm  | Black   |  |
| FOOTWEAR             |                                |       |         |  |
| FWN20BL              | Heel Tab Hanger                | 100mm | Black   |  |
| FW24BL               | Thong Hanger                   | 115mm | Black   |  |
| FW25BL               | Multi Purpose Hanger           | 170mm | Black   |  |
| FW77BL               | Multi Purpose Hanger           | 195mm | Black   |  |
| FW26BL               | Multi Purpose Hanger           | 215mm | Black   |  |
| FW23BL               | U End Hanger                   | 70mm  | Black   |  |
| FW75BL               | U End Hanger                   | 120mm | Black   |  |
| FW78BL               | Boot Hanger                    | 180mm | Black   |  |
|                      | HANGER ACCESSORI               | ES    |         |  |
| AC16                 | AC16 Size Clips                |       | Asstd   |  |
| AC18N                | ·                              |       | Asstd   |  |
| NS                   | Neck Clip Size                 |       | Asstd   |  |
| AC21                 | Footwear Sizer                 |       | Asstd   |  |
| AC22                 | Lingerie/Underwear Sizer       |       | Asstd   |  |
| AC65BL               | Hook & Loop                    | 90mm  | Black   |  |
| AC66BL               | Hook & Loop                    | 250mm | Black   |  |
| AC67BL               | Foam Sleeves                   |       | Black   |  |
|                      | Childrens Foam Sleeve          |       | Black   |  |