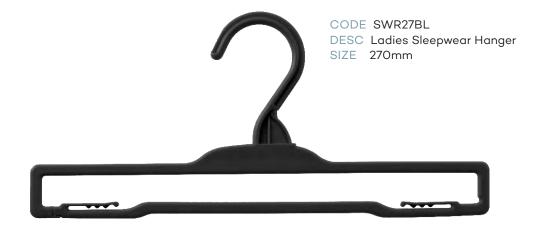

#### Ladies Sleepwear

# Index - page 2

| LADIES TOPS    |                                        |       |        |  |
|----------------|----------------------------------------|-------|--------|--|
| CODE           | DESCRIPTION                            | SIZE  | COLOUR |  |
| TH43BL         | Ladies Top Hanger                      | 400mm | Black  |  |
| TH45BL         | Ladies Top Hanger                      | 460mm | Black  |  |
| KN44BL         | Ladies Knitwear Hanger                 | 420mm | Black  |  |
| KN47BL         | Ladies Knitwear Hanger                 | 460mm | Black  |  |
|                | LADIES BOTTOMS                         |       |        |  |
| BH60BL         | Ladies Bottom Hanger                   | 210mm | Black  |  |
| BH62BL         | Ladies Bottom Hanger                   | 310mm | Black  |  |
| BSL82BL        | Ladies Bottom Hanger with Soft Pads    | 310mm | Black  |  |
| BH63BL         | Ladies Bottom Hanger                   | 350mm | Black  |  |
|                | LADIES SWIMWEAR                        |       |        |  |
| LH34BL         | Ladies Swimwear Hanger                 | 260mm | Black  |  |
| LH76BL         | Ladies Swimwear Hanger                 | 310mm | Black  |  |
|                | LADIES SLEEPWEAR                       |       |        |  |
| TH43BL         | Ladies Top Hanger                      | 400mm | Black  |  |
| BH62BL         | Ladies Bottom Hanger                   | 310mm | Black  |  |
| BH63BL         | Ladies Bottom Hanger                   | 350mm | Black  |  |
| BH97BL         | Ladies Bottom Hanger                   | 320mm | Black  |  |
| SWR27BL        | Ladies Sleepwear Hanger                | 270mm | Black  |  |
| MENS TOPS      |                                        |       |        |  |
| TH45BL         | Mens Top Hanger                        | 460mm | Black  |  |
| TH46BL         | Mens Top Hanger                        | 520mm | Black  |  |
| KN44BL         | Mens Knitwear Hanger                   | 420mm | Black  |  |
| KN47BL         | Mens Knitwear Hanger                   | 460mm | Black  |  |
| SU86BL         | Mens Jacket Hanger                     | 460mm | Black  |  |
| MENS BOTTOMS   |                                        |       |        |  |
| BH60BL         | Mens Bottom Hanger                     | 210mm | Black  |  |
| BH63BL         | Mens Bottom Hanger                     | 350mm | Black  |  |
| BSL82BL        | Mens Bottom Hanger with Soft Pads      | 310mm | Black  |  |
| BC22A-SPBL     | Mens Bottom Hanger                     | 220mm | Black  |  |
| BH97BL         | Mens Trouser Hanger                    | 320mm | Black  |  |
| MENS SLEEPWEAR |                                        |       |        |  |
| TH45BL         | Mens Top Sleepwear Hanger              | 400mm | Black  |  |
| BH61LBL        | Mens Bottom Sleepwear Hanger with Loop | 280mm | Black  |  |
| BH62BL         | Mens Bottom Sleepwear Hanger           | 310mm | Black  |  |
| BH63BL         | Mens Bottom Sleepwear Hanger           | 350mm | Black  |  |
| BH97BL         | Mens Trouse Sleepwear Hanger           | 320mm | Black  |  |