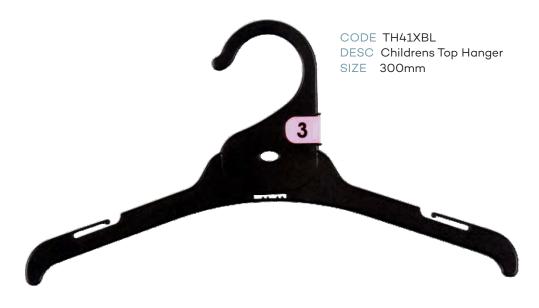

# Index - page 1

| CHILDRENS TOPS                   |                                       |           |       |  |
|----------------------------------|---------------------------------------|-----------|-------|--|
| CODE                             | DESCRIPTION                           | COLOUR    |       |  |
| TH40XBL                          | Infants Top Hanger                    | 250mm     | Black |  |
| TH41XBL                          | Childrens Top Hanger                  | 300mm     | Black |  |
| TH42XBL                          | Childrens Top Hanger                  | 350mm     | Black |  |
|                                  | CHILDRENS BOTTOM                      | S         |       |  |
| BH60BL                           | Infants Bottom Hanger                 | 210mm     | Black |  |
| BH61BL                           | Childrens Bottom Hanger               | 280mm     | Black |  |
| PH54XBL                          | Infants Bottom Prong Hanger           | 190mm     | Black |  |
| PH54LXBL                         | Infants Bottom Prong Hanger with Loop | 190mm     | Black |  |
| PH55XBL                          | Childrens Bottom Prong Hanger         | 250mm     | Black |  |
| LH35BL                           | Childrens Leggin Hanger               | 210mm     | Black |  |
| LH34BL                           | Childrens Leggin Hanger               | 260mm     | Black |  |
| CHILDRENS SPECIALITY             |                                       |           |       |  |
| TP89BL                           | Single Prong Hanger                   | 210mm     | Black |  |
| TP90BL                           | 2 Prong Hanger                        | 210mm     | Black |  |
| TP91BL                           | 3 Prong Hanger                        | 210mm     | Black |  |
| TP95BL                           | 5 Prong Hanger                        | 210mm     | Black |  |
| FR78BL Frame Hanger              |                                       | 250x320mm | Black |  |
| CHILDRENS SWIMWEAR               |                                       |           |       |  |
| LH35BL                           | Childrens Swimwear Hanger             | 210mm     | Black |  |
| LH34BL Childrens Swimwear Hanger |                                       | 260mm     | Black |  |
| CHILDRENS SLEEPWEAR              |                                       |           |       |  |
| TH41XBL                          | Children Top Hanger                   | 300mm     | Black |  |
| TH42XBL                          | Children Top Hanger                   | 350mm     | Black |  |
| TH40DSBL                         | Children Top Double Hanger            | 250mm     | Black |  |
| TH41DSBL                         | Children Top Double Hanger            | 300mm     | Black |  |
| TH42DSBL                         | Children Top Double Hanger            | 350mm     | Black |  |

# **Childrens Top Hangers**