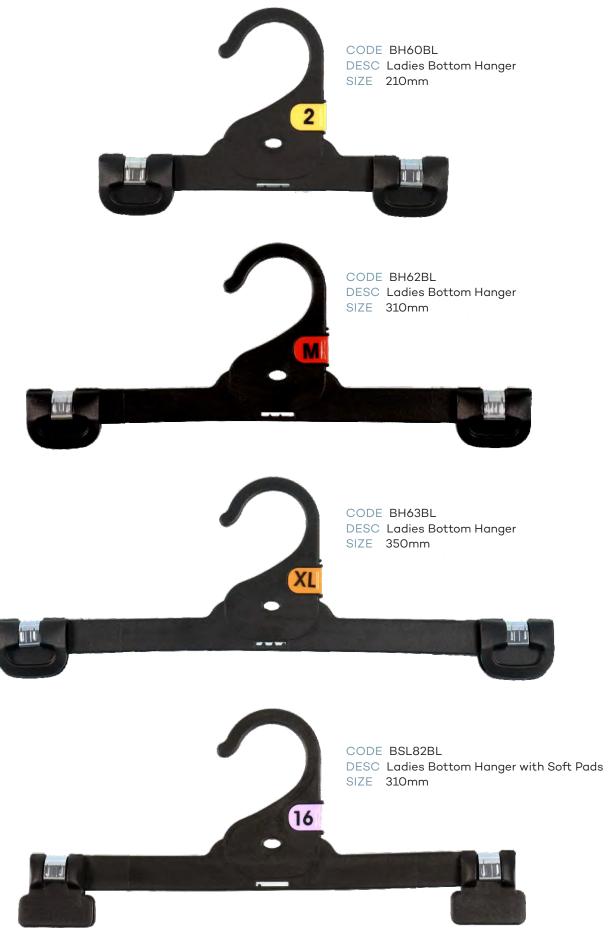

| Footwear Sizer                 |       | Asstd   |  |
| AC22                 | Lingerie/Underwear Sizer       |       | Asstd   |  |
| AC65BL               | Hook & Loop                    | 90mm  | Black   |  |
| AC66BL               | Hook & Loop                    | 250mm | Black   |  |
| AC67BL               | Foam Sleeves                   |       | Black   |  |
|                      | Childrens Foam Sleeve          |       | Black   |  |





# **Childrens Top Hangers**







































### Childrens Specialty





RETAIL ACCESSORIES

### Childrens Specialty





# Childrens Specialty







#### **Childrens Swimwear**









# Childrens Sleepwear









# Childrens Sleepwear





RETAIL ACCESSORIES

#### **Ladies Tops**







#### **Ladies Bottoms**







#### **Ladies Swimwear**









#### Ladies Sleepwear











#### Ladies Sleepwear









### **Mens Tops**







#### **Mens Tops**







#### **Mens Bottoms**











#### **Mens Bottoms**









### Mens Sleepwear







#### Mens Sleepwear









RETAIL ACCESSORIES





























#### Accessories





CODE AC30BL DESC Gun Hook SIZE 70mm





#### **Footwear**







#### **Footwear**



CODE FW23BL
DESC U End Hanger

SIZE 70mm



CODE FWN20BL
DESC Heel Tab Hanger
SIZE 100mm



CODE FW78BL DESC Boot Hanger SIZE 180mm







#### Hanger Accessories



CODE AC16
DESC Size Clip



CODE AC18
DESC Size Clip for Metal Hook









CODE NS DESC Neck Size Clip





### Hanger Accessories









### Hanger Accessories

CODE AC67BL DESC Foam Sleeve



CODE