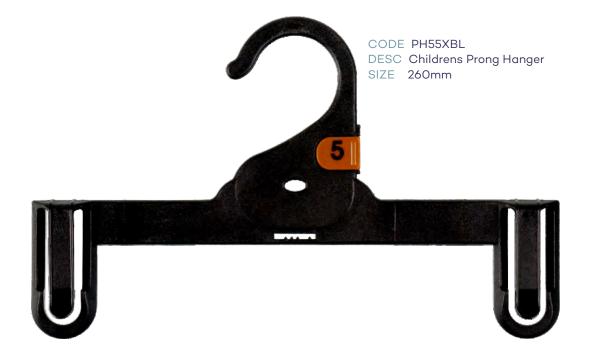

| ES    |         |  |
| AC16                 | AC16 Size Clips                |       | Asstd   |  |
| AC18N                | ·                              |       | Asstd   |  |
| NS                   | Neck Clip Size                 |       | Asstd   |  |
| AC21                 | Footwear Sizer                 |       | Asstd   |  |
| AC22                 | Lingerie/Underwear Sizer       |       | Asstd   |  |
| AC65BL               | Hook & Loop                    | 90mm  | Black   |  |
| AC66BL               | Hook & Loop                    | 250mm | Black   |  |
| AC67BL               | Foam Sleeves                   |       | Black   |  |
|                      | Childrens Foam Sleeve          |       | Black   |  |





# **Childrens Top Hangers**







































### Childrens Specialty





RETAIL ACCESSORIES

### Childrens Specialty





# Childrens Specialty







#### **Childrens Swimwear**









# Childrens Sleepwear









# Childrens Sleepwear





RETAIL ACCESSORIES

#### **Ladies Tops**







#### **Ladies Bottoms**







#### **Ladies Swimwear**









#### Ladies Sleepwear











#### Ladies Sleepwear









### **Mens Tops**







#### **Mens Tops**







#### **Mens Bottoms**











#### **Mens Bottoms**









### Mens Sleepwear







#### Mens Sleepwear









RETAIL ACCESSORIES





























#### Accessories





CODE AC30BL DESC Gun Hook SIZE 70mm





#### **Footwear**







#### **Footwear**



CODE FW23BL
DESC U End Hanger

SIZE 70mm



CODE FWN20BL
DESC Heel Tab Hanger
SIZE