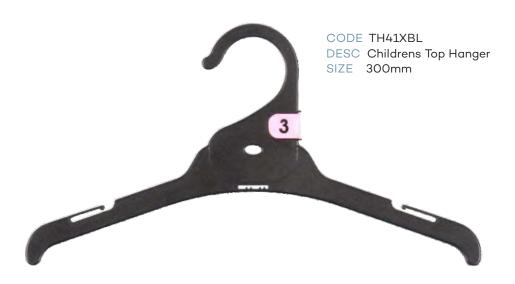

|  |
| NS                   | Neck Clip Size                 |       | Asstd   |  |
| AC21                 | Footwear Sizer                 |       | Asstd   |  |
| AC22                 | Lingerie/Underwear Sizer       |       | Asstd   |  |
| AC65BL               | Hook & Loop                    | 90mm  | Black   |  |
| AC66BL               | Hook & Loop                    | 250mm | Black   |  |
| AC67BL               | Foam Sleeves                   |       | Black   |  |
|                      | Childrens Foam Sleeve          |       | Black   |  |





# **Childrens Top Hangers**







































### Childrens Specialty





RETAIL ACCESSORIES

### Childrens Specialty





# Childrens Specialty







#### **Childrens Swimwear**









# Childrens Sleepwear









# Childrens Sleepwear





RETAIL ACCESSORIES

#### **Ladies Tops**







#### **Ladies Bottoms**







#### **Ladies Swimwear**









#### Ladies Sleepwear











#### Ladies Sleepwear









### **Mens Tops**







#### **Mens Tops**







#### **Mens Bottoms**











#### **Mens Bottoms**









### Mens Sleepwear







#### Mens Sleepwear









RETAIL ACCESSORIES





























#### Accessories





CODE AC30BL DESC Gun Hook SIZE 70mm





#### **Footwear**







#### **Footwear**



CODE FW23BL
DESC U End Hanger

SIZE 70mm



CODE FWN20BL
DESC Heel Tab Hanger
SIZE 100mm



CODE FW78BL DESC Boot Hanger SIZE 180mm







#### Hanger Accessories



CODE AC16
DESC Size Clip



CODE AC18
DESC Size Clip for Metal Hook









CODE NS DESC Neck