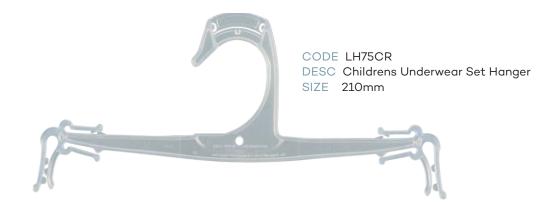

### Index - page 3

| LINGERIE / UNDERWEAR |                                |       |         |  |
|----------------------|--------------------------------|-------|---------|--|
| CODE                 | DESCRIPTION                    | SIZE  | COLOUR  |  |
| LH35BL               | Childrens Underwear Hanger     | 210mm | Black   |  |
| LH35CR               | Childrens Underwear Hanger     | 210mm | Crystal |  |
| LH34BL               | Mens Underwear Hanger          | 260mm | Black   |  |
| LH34CR               | Ladies Underwear Hanger        | 260mm | Crystal |  |
| LH76BL               | Mens Underwear Hanger          | 310mm | Black   |  |
| LH76CR               | Ladies Underwear Hanger        | 310mm | Crystal |  |
| LH75BL               | Childrens Underwear Set Hanger | 210mm | Black   |  |
| LH75CR               | Childrens Underwear Set Hanger | 210mm | Crystal |  |
| LH85BL               | Mens Underwear Set Hanger      | 270mm | Black   |  |
| LH85CR               | Mens Underwear Set Hanger      | 270mm | Crystal |  |
| LH88BL               | Mens Underwear 2 Pce Hanger    | 260mm | Black   |  |
| UHS260NL             | Ladies Brief Hanger            | 260mm | Natural |  |
| BR32CR               | Ladies Bra Hanger              | 285mm | Crystal |  |
| ACCESSORIES          |                                |       |         |  |
| SC70BL               | Round Scarf Hanger             | 170mm | Black   |  |
| AC30BL               | Gun Hook                       | 70mm  | Black   |  |
| FOOTWEAR             |                                |       |         |  |
| FWN20BL              | Heel Tab Hanger                | 100mm | Black   |  |
| FW24BL               | Thong Hanger                   | 115mm | Black   |  |
| FW25BL               | Multi Purpose Hanger           | 170mm | Black   |  |
| FW77BL               | Multi Purpose Hanger           | 195mm | Black   |  |
| FW26BL               | Multi Purpose Hanger           | 215mm | Black   |  |
| FW23BL               | U End Hanger                   | 70mm  | Black   |  |
| FW75BL               | U End Hanger                   | 120mm | Black   |  |
| FW78BL               | Boot Hanger                    | 180mm | Black   |  |
|                      | HANGER ACCESSORI               | ES    |         |  |
| AC16                 | AC16 Size Clips                |       | Asstd   |  |
| AC18N                | ·                              |       | Asstd   |  |
| NS                   | Neck Clip Size                 |       | Asstd   |  |
| AC21                 | Footwear Sizer                 |       | Asstd   |  |
| AC22                 | Lingerie/Underwear Sizer       |       | Asstd   |  |
| AC65BL               | Hook & Loop                    | 90mm  | Black   |  |
| AC66BL               | Hook & Loop                    | 250mm | Black   |  |
| AC67BL               | Foam Sleeves                   |       | Black   |  |
|                      | Childrens Foam Sleeve          |       | Black   |  |