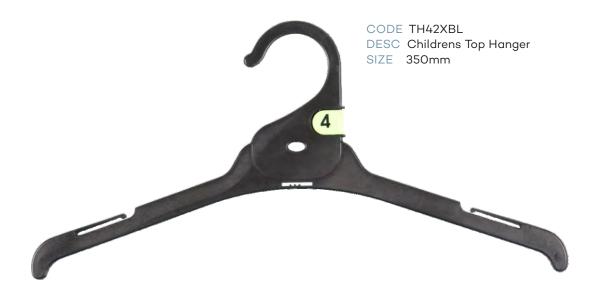

|  |
| NS                   | Neck Clip Size                 |       | Asstd   |  |
| AC21                 | Footwear Sizer                 |       | Asstd   |  |
| AC22                 | Lingerie/Underwear Sizer       |       | Asstd   |  |
| AC65BL               | Hook & Loop                    | 90mm  | Black   |  |
| AC66BL               | Hook & Loop                    | 250mm | Black   |  |
| AC67BL               | Foam Sleeves                   |       | Black   |  |
|                      | Childrens Foam Sleeve          |       | Black   |  |





# **Childrens Top Hangers**







































### Childrens Specialty





RETAIL ACCESSORIES

### Childrens Specialty





# Childrens Specialty







#### **Childrens Swimwear**









# Childrens Sleepwear









# Childrens Sleepwear





RETAIL ACCESSORIES

#### **Ladies Tops**







#### **Ladies Bottoms**







#### **Ladies Swimwear**









#### Ladies Sleepwear











#### Ladies Sleepwear









### **Mens Tops**







#### **Mens Tops**







#### **Mens Bottoms**











#### **Mens Bottoms**









### Mens Sleepwear







#### Mens Sleepwear









RETAIL ACCESSORIES





























#### Accessories





CODE AC30BL DESC Gun Hook SIZE 70mm





#### **Footwear**







#### **Footwear**



CODE FW23BL
DESC U End Hanger

SIZE 70mm



CODE FWN20BL
DESC Heel Tab Hanger
SIZE 100mm



CODE FW78BL DESC Boot Hanger SIZE 180mm







#### Hanger Accessories



CODE AC16
DESC Size Clip



CODE AC18
DESC Size Clip for Metal Hook









CODE NS DESC Neck Si