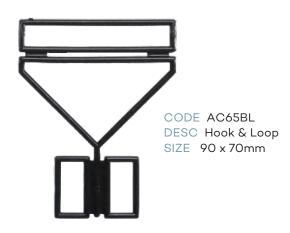

### Index - page 3

| LINGERIE / UNDERWEAR |                                |       |         |  |
|----------------------|--------------------------------|-------|---------|--|
| CODE                 | DESCRIPTION                    | SIZE  | COLOUR  |  |
| LH35BL               | Childrens Underwear Hanger     | 210mm | Black   |  |
| LH35CR               | Childrens Underwear Hanger     | 210mm | Crystal |  |
| LH34BL               | Mens Underwear Hanger          | 260mm | Black   |  |
| LH34CR               | Ladies Underwear Hanger        | 260mm | Crystal |  |
| LH76BL               | Mens Underwear Hanger          | 310mm | Black   |  |
| LH76CR               | Ladies Underwear Hanger        | 310mm | Crystal |  |
| LH75BL               | Childrens Underwear Set Hanger | 210mm | Black   |  |
| LH75CR               | Childrens Underwear Set Hanger | 210mm | Crystal |  |
| LH85BL               | Mens Underwear Set Hanger      | 270mm | Black   |  |
| LH85CR               | Mens Underwear Set Hanger      | 270mm | Crystal |  |
| LH88BL               | Mens Underwear 2 Pce Hanger    | 260mm | Black   |  |
| UHS260NL             | Ladies Brief Hanger            | 260mm | Natural |  |
| BR32CR               | Ladies Bra Hanger              | 285mm | Crystal |  |
| ACCESSORIES          |                                |       |         |  |
| SC70BL               | Round Scarf Hanger             | 170mm | Black   |  |
| AC30BL               | Gun Hook                       | 70mm  | Black   |  |
| FOOTWEAR             |                                |       |         |  |
| FWN20BL              | Heel Tab Hanger                | 100mm | Black   |  |
| FW24BL               | Thong Hanger                   | 115mm | Black   |  |
| FW25BL               | Multi Purpose Hanger           | 170mm | Black   |  |
| FW77BL               | Multi Purpose Hanger           | 195mm | Black   |  |
| FW26BL               | Multi Purpose Hanger           | 215mm | Black   |  |
| FW23BL               | U End Hanger                   | 70mm  | Black   |  |
| FW75BL               | U End Hanger                   | 120mm | Black   |  |
| FW78BL               | Boot Hanger                    | 180mm | Black   |  |
|                      | HANGER ACCESSORI               | ES    |         |  |
| AC16                 | AC16 Size Clips                |       | Asstd   |  |
| AC18N                | ·                              |       | Asstd   |  |
| NS                   | Neck Clip Size                 |       | Asstd   |  |
| AC21                 | Footwear Sizer                 |       | Asstd   |  |
| AC22                 | Lingerie/Underwear Sizer       |       | Asstd   |  |
| AC65BL               | Hook & Loop                    | 90mm  | Black   |  |
| AC66BL               | Hook & Loop                    | 250mm | Black   |  |
| AC67BL               | Foam Sleeves                   |       | Black   |  |
|                      | Childrens Foam Sleeve          |       | Black   |  |