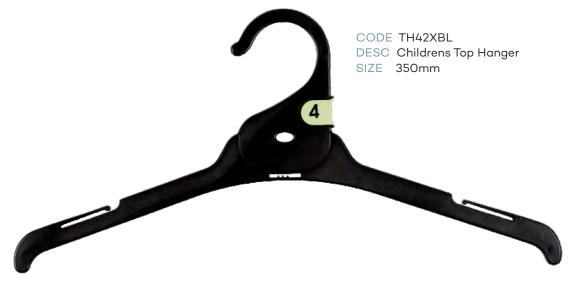

# Index - page 1

| CHILDRENS TOPS                   |                                       |           |       |  |
|----------------------------------|---------------------------------------|-----------|-------|--|
| CODE                             | DESCRIPTION                           | COLOUR    |       |  |
| TH40XBL                          | Infants Top Hanger                    | 250mm     | Black |  |
| TH41XBL                          | Childrens Top Hanger                  | 300mm     | Black |  |
| TH42XBL                          | Childrens Top Hanger                  | 350mm     | Black |  |
|                                  | CHILDRENS BOTTOM                      | S         |       |  |
| BH60BL                           | Infants Bottom Hanger                 | 210mm     | Black |  |
| BH61BL                           | Childrens Bottom Hanger               | 280mm     | Black |  |
| PH54XBL                          | Infants Bottom Prong Hanger           | 190mm     | Black |  |
| PH54LXBL                         | Infants Bottom Prong Hanger with Loop | 190mm     | Black |  |
| PH55XBL                          | Childrens Bottom Prong Hanger         | 250mm     | Black |  |
| LH35BL                           | Childrens Leggin Hanger               | 210mm     | Black |  |
| LH34BL                           | Childrens Leggin Hanger               | 260mm     | Black |  |
| CHILDRENS SPECIALITY             |                                       |           |       |  |
| TP89BL                           | Single Prong Hanger                   | 210mm     | Black |  |
| TP90BL                           | 2 Prong Hanger                        | 210mm     | Black |  |
| TP91BL                           | 3 Prong Hanger                        | 210mm     | Black |  |
| TP95BL                           | 5 Prong Hanger                        | 210mm     | Black |  |
| FR78BL Frame Hanger              |                                       | 250x320mm | Black |  |
| CHILDRENS SWIMWEAR               |                                       |           |       |  |
| LH35BL                           | Childrens Swimwear Hanger             | 210mm     | Black |  |
| LH34BL Childrens Swimwear Hanger |                                       | 260mm     | Black |  |
| CHILDRENS SLEEPWEAR              |                                       |           |       |  |
| TH41XBL                          | Children Top Hanger                   | 300mm     | Black |  |
| TH42XBL                          | Children Top Hanger                   | 350mm     | Black |  |
| TH40DSBL                         | Children Top Double Hanger            | 250mm     | Black |  |
| TH41DSBL                         | Children Top Double Hanger            | 300mm     | Black |  |
| TH42DSBL                         | Children Top Double Hanger            | 350mm     | Black |  |

# **Childrens Top Hangers**