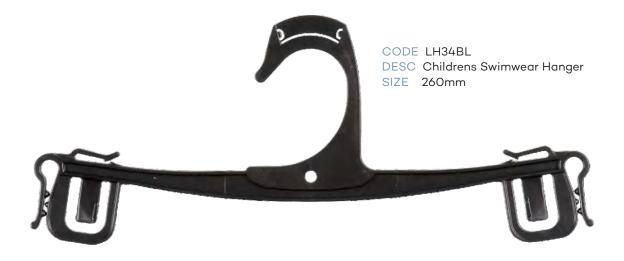

|       | Asstd   |  |
| NS                   | Neck Clip Size                 |       | Asstd   |  |
| AC21                 | Footwear Sizer                 |       | Asstd   |  |
| AC22                 | Lingerie/Underwear Sizer       |       | Asstd   |  |
| AC65BL               | Hook & Loop                    | 90mm  | Black   |  |
| AC66BL               | Hook & Loop                    | 250mm | Black   |  |
| AC67BL               | Foam Sleeves                   |       | Black   |  |
|                      | Childrens Foam Sleeve          |       | Black   |  |





# **Childrens Top Hangers**







































### Childrens Specialty





RETAIL ACCESSORIES

### Childrens Specialty





# Childrens Specialty







#### **Childrens Swimwear**









# Childrens Sleepwear









# Childrens Sleepwear





RETAIL ACCESSORIES

#### **Ladies Tops**







#### **Ladies Bottoms**







#### **Ladies Swimwear**









#### Ladies Sleepwear











#### Ladies Sleepwear









### **Mens Tops**







#### **Mens Tops**







#### **Mens Bottoms**











#### **Mens Bottoms**









### Mens Sleepwear







#### Mens Sleepwear









RETAIL ACCESSORIES





























#### Accessories





CODE AC30BL DESC Gun Hook SIZE 70mm





#### **Footwear**







#### **Footwear**



CODE FW23BL
DESC U End Hanger

SIZE 70mm



CODE FWN20BL
DESC Heel Tab Hanger
SIZE 100mm



CODE FW78BL DESC Boot Hanger SIZE 180mm







#### Hanger Accessories



CODE AC16
DESC Size Clip



CODE AC18
DESC Size Clip for Metal Hoo