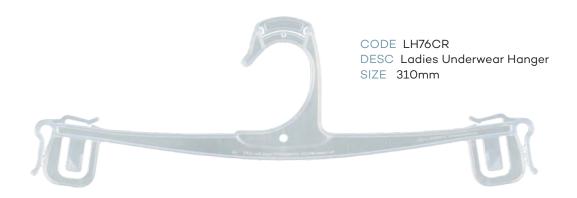

### Index - page 3

| LINGERIE / UNDERWEAR |                                |       |         |  |
|----------------------|--------------------------------|-------|---------|--|
| CODE                 | DESCRIPTION                    | SIZE  | COLOUR  |  |
| LH35BL               | Childrens Underwear Hanger     | 210mm | Black   |  |
| LH35CR               | Childrens Underwear Hanger     | 210mm | Crystal |  |
| LH34BL               | Mens Underwear Hanger          | 260mm | Black   |  |
| LH34CR               | Ladies Underwear Hanger        | 260mm | Crystal |  |
| LH76BL               | Mens Underwear Hanger          | 310mm | Black   |  |
| LH76CR               | Ladies Underwear Hanger        | 310mm | Crystal |  |
| LH75BL               | Childrens Underwear Set Hanger | 210mm | Black   |  |
| LH75CR               | Childrens Underwear Set Hanger | 210mm | Crystal |  |
| LH85BL               | Mens Underwear Set Hanger      | 270mm | Black   |  |
| LH85CR               | Mens Underwear Set Hanger      | 270mm | Crystal |  |
| LH88BL               | Mens Underwear 2 Pce Hanger    | 260mm | Black   |  |
| UHS260NL             | Ladies Brief Hanger            | 260mm | Natural |  |
| BR32CR               | Ladies Bra Hanger              | 285mm | Crystal |  |
| ACCESSORIES          |                                |       |         |  |
| SC70BL               | Round Scarf Hanger             | 170mm | Black   |  |
| AC30BL               | Gun Hook                       | 70mm  | Black   |  |
| FOOTWEAR             |                                |       |         |  |
| FWN20BL              | Heel Tab Hanger                | 100mm | Black   |  |
| FW24BL               | Thong Hanger                   | 115mm | Black   |  |
| FW25BL               | Multi Purpose Hanger           | 170mm | Black   |  |
| FW77BL               | Multi Purpose Hanger           | 195mm | Black   |  |
| FW26BL               | Multi Purpose Hanger           | 215mm | Black   |  |
| FW23BL               | U End Hanger                   | 70mm  | Black   |  |
| FW75BL               | U End Hanger                   | 120mm | Black   |  |
| FW78BL               | Boot Hanger                    | 180mm | Black   |  |
|                      | HANGER ACCESSORI               | ES    |         |  |
| AC16                 | AC16 Size Clips                |       | Asstd   |  |
| AC18N                | ·                              |       | Asstd   |  |
| NS                   | Neck Clip Size                 |       | Asstd   |  |
| AC21                 | Footwear Sizer                 |       | Asstd   |  |
| AC22                 | Lingerie/Underwear Sizer       |       | Asstd   |  |
| AC65BL               | Hook & Loop                    | 90mm  | Black   |  |
| AC66BL               | Hook & Loop                    | 250mm | Black   |  |
| AC67BL               | Foam Sleeves                   |       | Black   |  |
|                      | Childrens Foam Sleeve          |       | Black   |  |