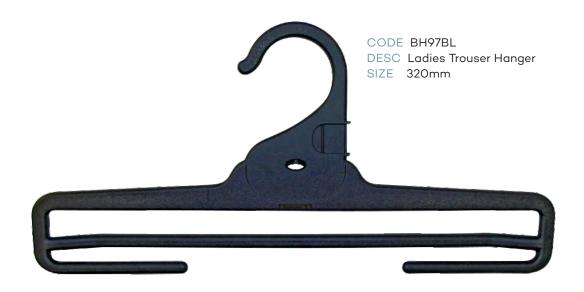

#### **Mens Bottoms**

# Index - page 2

| LADIES TOPS    |                                        |       |        |  |
|----------------|----------------------------------------|-------|--------|--|
| CODE           | DESCRIPTION                            | SIZE  | COLOUR |  |
| TH43BL         | Ladies Top Hanger                      | 400mm | Black  |  |
| TH45BL         | Ladies Top Hanger                      | 460mm | Black  |  |
| KN44BL         | Ladies Knitwear Hanger                 | 420mm | Black  |  |
| KN47BL         | Ladies Knitwear Hanger                 | 460mm | Black  |  |
|                | LADIES BOTTOMS                         |       |        |  |
| BH60BL         | Ladies Bottom Hanger                   | 210mm | Black  |  |
| BH62BL         | Ladies Bottom Hanger                   | 310mm | Black  |  |
| BSL82BL        | Ladies Bottom Hanger with Soft Pads    | 310mm | Black  |  |
| BH63BL         | Ladies Bottom Hanger                   | 350mm | Black  |  |
|                | LADIES SWIMWEAR                        |       |        |  |
| LH34BL         | Ladies Swimwear Hanger                 | 260mm | Black  |  |
| LH76BL         | Ladies Swimwear Hanger                 | 310mm | Black  |  |
|                | LADIES SLEEPWEAR                       |       |        |  |
| TH43BL         | Ladies Top Hanger                      | 400mm | Black  |  |
| BH62BL         | Ladies Bottom Hanger                   | 310mm | Black  |  |
| BH63BL         | Ladies Bottom Hanger                   | 350mm | Black  |  |
| BH97BL         | Ladies Bottom Hanger                   | 320mm | Black  |  |
| SWR27BL        | Ladies Sleepwear Hanger                | 270mm | Black  |  |
| MENS TOPS      |                                        |       |        |  |
| TH45BL         | Mens Top Hanger                        | 460mm | Black  |  |
| TH46BL         | Mens Top Hanger                        | 520mm | Black  |  |
| KN44BL         | Mens Knitwear Hanger                   | 420mm | Black  |  |
| KN47BL         | Mens Knitwear Hanger                   | 460mm | Black  |  |
| SU86BL         | Mens Jacket Hanger                     | 460mm | Black  |  |
| MENS BOTTOMS   |                                        |       |        |  |
| BH60BL         | Mens Bottom Hanger                     | 210mm | Black  |  |
| BH63BL         | Mens Bottom Hanger                     | 350mm | Black  |  |
| BSL82BL        | Mens Bottom Hanger with Soft Pads      | 310mm | Black  |  |
| BC22A-SPBL     | Mens Bottom Hanger                     | 220mm | Black  |  |
| BH97BL         | Mens Trouser Hanger                    | 320mm | Black  |  |
| MENS SLEEPWEAR |                                        |       |        |  |
| TH45BL         | Mens Top Sleepwear Hanger              | 400mm | Black  |  |
| BH61LBL        | Mens Bottom Sleepwear Hanger with Loop | 280mm | Black  |  |
| BH62BL         | Mens Bottom Sleepwear Hanger           | 310mm | Black  |  |
| BH63BL         | Mens Bottom Sleepwear Hanger           | 350mm | Black  |  |
| BH97BL         | Mens Trouse Sleepwear Hanger           | 320mm | Black  |  |