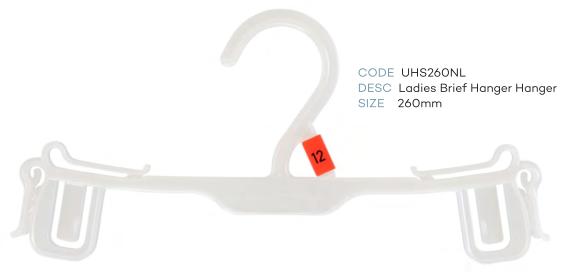

### Index - page 3

| LINGERIE / UNDERWEAR |                                |       |         |  |
|----------------------|--------------------------------|-------|---------|--|
| CODE                 | DESCRIPTION                    | SIZE  | COLOUR  |  |
| LH35BL               | Childrens Underwear Hanger     | 210mm | Black   |  |
| LH35CR               | Childrens Underwear Hanger     | 210mm | Crystal |  |
| LH34BL               | Mens Underwear Hanger          | 260mm | Black   |  |
| LH34CR               | Ladies Underwear Hanger        | 260mm | Crystal |  |
| LH76BL               | Mens Underwear Hanger          | 310mm | Black   |  |
| LH76CR               | Ladies Underwear Hanger        | 310mm | Crystal |  |
| LH75BL               | Childrens Underwear Set Hanger | 210mm | Black   |  |
| LH75CR               | Childrens Underwear Set Hanger | 210mm | Crystal |  |
| LH85BL               | Mens Underwear Set Hanger      | 270mm | Black   |  |
| LH85CR               | Mens Underwear Set Hanger      | 270mm | Crystal |  |
| LH88BL               | Mens Underwear 2 Pce Hanger    | 260mm | Black   |  |
| UHS260NL             | Ladies Brief Hanger            | 260mm | Natural |  |
| BR32CR               | Ladies Bra Hanger              | 285mm | Crystal |  |
| ACCESSORIES          |                                |       |         |  |
| SC70BL               | Round Scarf Hanger             | 170mm | Black   |  |
| AC30BL               | Gun Hook                       | 70mm  | Black   |  |
| FOOTWEAR             |                                |       |         |  |
| FWN20BL              | Heel Tab Hanger                | 100mm | Black   |  |
| FW24BL               | Thong Hanger                   | 115mm | Black   |  |
| FW25BL               | Multi Purpose Hanger           | 170mm | Black   |  |
| FW77BL               | Multi Purpose Hanger           | 195mm | Black   |  |
| FW26BL               | Multi Purpose Hanger           | 215mm | Black   |  |
| FW23BL               | U End Hanger                   | 70mm  | Black   |  |
| FW75BL               | U End Hanger                   | 120mm | Black   |  |
| FW78BL               | Boot Hanger                    | 180mm | Black   |  |
|                      | HANGER ACCESSORI               | ES    |         |  |
| AC16                 | AC16 Size Clips                |       | Asstd   |  |
| AC18N                | ·                              |       | Asstd   |  |
| NS                   | Neck Clip Size                 |       | Asstd   |  |
| AC21                 | Footwear Sizer                 |       | Asstd   |  |
| AC22                 | Lingerie/Underwear Sizer       |       | Asstd   |  |
| AC65BL               | Hook & Loop                    | 90mm  | Black   |  |
| AC66BL               | Hook & Loop                    | 250mm | Black   |  |
| AC67BL               | Foam Sleeves                   |       | Black   |  |
|                      | Childrens Foam Sleeve          |       | Black   |  |