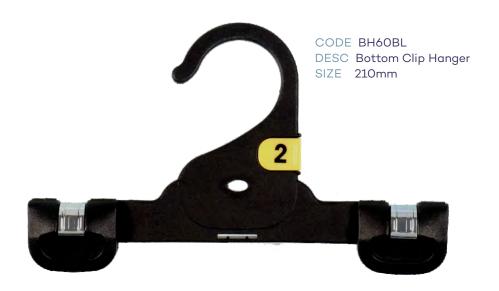

# Index - page 1

| CHILDRENS TOPS                   |                                       |           |       |  |
|----------------------------------|---------------------------------------|-----------|-------|--|
| CODE                             | DESCRIPTION                           | COLOUR    |       |  |
| TH40XBL                          | Infants Top Hanger                    | 250mm     | Black |  |
| TH41XBL                          | Childrens Top Hanger                  | 300mm     | Black |  |
| TH42XBL                          | Childrens Top Hanger                  | 350mm     | Black |  |
|                                  | CHILDRENS BOTTOM                      | S         |       |  |
| BH60BL                           | Infants Bottom Hanger                 | 210mm     | Black |  |
| BH61BL                           | Childrens Bottom Hanger               | 280mm     | Black |  |
| PH54XBL                          | Infants Bottom Prong Hanger           | 190mm     | Black |  |
| PH54LXBL                         | Infants Bottom Prong Hanger with Loop | 190mm     | Black |  |
| PH55XBL                          | Childrens Bottom Prong Hanger         | 250mm     | Black |  |
| LH35BL                           | Childrens Leggin Hanger               | 210mm     | Black |  |
| LH34BL                           | Childrens Leggin Hanger               | 260mm     | Black |  |
| CHILDRENS SPECIALITY             |                                       |           |       |  |
| TP89BL                           | Single Prong Hanger                   | 210mm     | Black |  |
| TP90BL                           | 2 Prong Hanger                        | 210mm     | Black |  |
| TP91BL                           | 3 Prong Hanger                        | 210mm     | Black |  |
| TP95BL                           | 5 Prong Hanger                        | 210mm     | Black |  |
| FR78BL Frame Hanger              |                                       | 250x320mm | Black |  |
| CHILDRENS SWIMWEAR               |                                       |           |       |  |
| LH35BL                           | Childrens Swimwear Hanger             | 210mm     | Black |  |
| LH34BL Childrens Swimwear Hanger |                                       | 260mm     | Black |  |
| CHILDRENS SLEEPWEAR              |                                       |           |       |  |
| TH41XBL                          | Children Top Hanger                   | 300mm     | Black |  |
| TH42XBL                          | Children Top Hanger                   | 350mm     | Black |  |
| TH40DSBL                         | Children Top Double Hanger            | 250mm     | Black |  |
| TH41DSBL                         | Children Top Double Hanger            | 300mm     | Black |  |
| TH42DSBL                         | Children Top Double Hanger            | 350mm     | Black |  |