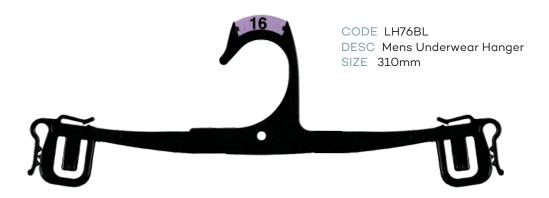

### Index - page 3

| LINGERIE / UNDERWEAR |                                |       |         |  |
|----------------------|--------------------------------|-------|---------|--|
| CODE                 | DESCRIPTION                    | SIZE  | COLOUR  |  |
| LH35BL               | Childrens Underwear Hanger     | 210mm | Black   |  |
| LH35CR               | Childrens Underwear Hanger     | 210mm | Crystal |  |
| LH34BL               | Mens Underwear Hanger          | 260mm | Black   |  |
| LH34CR               | Ladies Underwear Hanger        | 260mm | Crystal |  |
| LH76BL               | Mens Underwear Hanger          | 310mm | Black   |  |
| LH76CR               | Ladies Underwear Hanger        | 310mm | Crystal |  |
| LH75BL               | Childrens Underwear Set Hanger | 210mm | Black   |  |
| LH75CR               | Childrens Underwear Set Hanger | 210mm | Crystal |  |
| LH85BL               | Mens Underwear Set Hanger      | 270mm | Black   |  |
| LH85CR               | Mens Underwear Set Hanger      | 270mm | Crystal |  |
| LH88BL               | Mens Underwear 2 Pce Hanger    | 260mm | Black   |  |
| UHS260NL             | Ladies Brief Hanger            | 260mm | Natural |  |
| BR32CR               | Ladies Bra Hanger              | 285mm | Crystal |  |
| ACCESSORIES          |                                |       |         |  |
| SC70BL               | Round Scarf Hanger             | 170mm | Black   |  |
| AC30BL               | Gun Hook                       | 70mm  | Black   |  |
| FOOTWEAR             |                                |       |         |  |
| FWN20BL              | Heel Tab Hanger                | 100mm | Black   |  |
| FW24BL               | Thong Hanger                   | 115mm | Black   |  |
| FW25BL               | Multi Purpose Hanger           | 170mm | Black   |  |
| FW77BL               | Multi Purpose Hanger           | 195mm | Black   |  |
| FW26BL               | Multi Purpose Hanger           | 215mm | Black   |  |
| FW23BL               | U End Hanger                   | 70mm  | Black   |  |
| FW75BL               | U End Hanger                   | 120mm | Black   |  |
| FW78BL               | Boot Hanger                    | 180mm | Black   |  |
|                      | HANGER ACCESSORI               | ES    |         |  |
| AC16                 | AC16 Size Clips                |       | Asstd   |  |
| AC18N                | ·                              |       | Asstd   |  |
| NS                   | Neck Clip Size                 |       | Asstd   |  |
| AC21                 | Footwear Sizer                 |       | Asstd   |  |
| AC22                 | Lingerie/Underwear Sizer       |       | Asstd   |  |
| AC65BL               | Hook & Loop                    | 90mm  | Black   |  |
| AC66BL               | Hook & Loop                    | 250mm | Black   |  |
| AC67BL               | Foam Sleeves                   |       | Black   |  |
|                      | Childrens Foam Sleeve          |       | Black   |  |