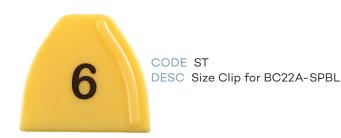

# Index - page 2

| LADIES TOPS    |                                        |       |        |  |
|----------------|----------------------------------------|-------|--------|--|
| CODE           | DESCRIPTION                            | SIZE  | COLOUR |  |
| TH43BL         | Ladies Top Hanger                      | 400mm | Black  |  |
| TH45BL         | Ladies Top Hanger                      | 460mm | Black  |  |
| KN44BL         | Ladies Knitwear Hanger                 | 420mm | Black  |  |
| KN47BL         | Ladies Knitwear Hanger                 | 460mm | Black  |  |
|                | LADIES BOTTOMS                         |       |        |  |
| BH60BL         | Ladies Bottom Hanger                   | 210mm | Black  |  |
| BH62BL         | Ladies Bottom Hanger                   | 310mm | Black  |  |
| BSL82BL        | Ladies Bottom Hanger with Soft Pads    | 310mm | Black  |  |
| BH63BL         | Ladies Bottom Hanger                   | 350mm | Black  |  |
|                | LADIES SWIMWEAR                        |       |        |  |
| LH34BL         | Ladies Swimwear Hanger                 | 260mm | Black  |  |
| LH76BL         | Ladies Swimwear Hanger                 | 310mm | Black  |  |
|                | LADIES SLEEPWEAR                       |       |        |  |
| TH43BL         | Ladies Top Hanger                      | 400mm | Black  |  |
| BH62BL         | Ladies Bottom Hanger                   | 310mm | Black  |  |
| BH63BL         | Ladies Bottom Hanger                   | 350mm | Black  |  |
| BH97BL         | Ladies Bottom Hanger                   | 320mm | Black  |  |
| SWR27BL        | Ladies Sleepwear Hanger                | 270mm | Black  |  |
| MENS TOPS      |                                        |       |        |  |
| TH45BL         | Mens Top Hanger                        | 460mm | Black  |  |
| TH46BL         | Mens Top Hanger                        | 520mm | Black  |  |
| KN44BL         | Mens Knitwear Hanger                   | 420mm | Black  |  |
| KN47BL         | Mens Knitwear Hanger                   | 460mm | Black  |  |
| SU86BL         | Mens Jacket Hanger                     | 460mm | Black  |  |
| MENS BOTTOMS   |                                        |       |        |  |
| BH60BL         | Mens Bottom Hanger                     | 210mm | Black  |  |
| BH63BL         | Mens Bottom Hanger                     | 350mm | Black  |  |
| BSL82BL        | Mens Bottom Hanger with Soft Pads      | 310mm | Black  |  |
| BC22A-SPBL     | Mens Bottom Hanger                     | 220mm | Black  |  |
| BH97BL         | Mens Trouser Hanger                    | 320mm | Black  |  |
| MENS SLEEPWEAR |                                        |       |        |  |
| TH45BL         | Mens Top Sleepwear Hanger              | 400mm | Black  |  |
| BH61LBL        | Mens Bottom Sleepwear Hanger with Loop | 280mm | Black  |  |
| BH62BL         | Mens Bottom Sleepwear Hanger           | 310mm | Black  |  |
| BH63BL         | Mens Bottom Sleepwear Hanger           | 350mm | Black  |  |
| BH97BL         | Mens Trouse Sleepwear Hanger           | 320mm | Black  |  |

#### ST Size Clips

| MENSWEAR |     |              |  |  |
|----------|-----|--------------|--|--|
| SIZE     | PMS | COLOUR       |  |  |
| 28       | 264 | Lilac        |  |  |
| 30       | BLK | Black        |  |  |
| 32       | 347 | Dark Green   |  |  |
| 34       | 185 | Red          |  |  |
| 36       | PB  | Proc Blue    |  |  |
| 38       | 157 | Brown        |  |  |
| 40       | 375 | Bright Green |  |  |
| 42       | 121 | Yellow       |  |  |
| 44       | 154 | Tan Brown    |  |  |
| S        | 347 | Dark Green   |  |  |
| М        | 185 | Red          |  |  |
| L        | PB  | Proc Blue    |  |  |
| XL       | 157 | Brown        |  |  |
| 2XL      | 375 | Bright Green |  |  |
| 3XL      | 121 | Yellow       |  |  |
| 4XL      | 154 | Tan Brown    |  |  |