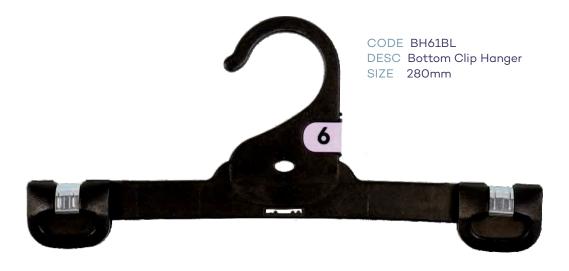

# Index - page 1

| CHILDRENS TOPS                   |                                       |           |       |  |
|----------------------------------|---------------------------------------|-----------|-------|--|
| CODE                             | DESCRIPTION                           | COLOUR    |       |  |
| TH40XBL                          | Infants Top Hanger                    | 250mm     | Black |  |
| TH41XBL                          | Childrens Top Hanger                  | 300mm     | Black |  |
| TH42XBL                          | Childrens Top Hanger                  | 350mm     | Black |  |
|                                  | CHILDRENS BOTTOM                      | S         |       |  |
| BH60BL                           | Infants Bottom Hanger                 | 210mm     | Black |  |
| BH61BL                           | Childrens Bottom Hanger               | 280mm     | Black |  |
| PH54XBL                          | Infants Bottom Prong Hanger           | 190mm     | Black |  |
| PH54LXBL                         | Infants Bottom Prong Hanger with Loop | 190mm     | Black |  |
| PH55XBL                          | Childrens Bottom Prong Hanger         | 250mm     | Black |  |
| LH35BL                           | Childrens Leggin Hanger               | 210mm     | Black |  |
| LH34BL                           | Childrens Leggin Hanger               | 260mm     | Black |  |
| CHILDRENS SPECIALITY             |                                       |           |       |  |
| TP89BL                           | Single Prong Hanger                   | 210mm     | Black |  |
| TP90BL                           | 2 Prong Hanger                        | 210mm     | Black |  |
| TP91BL                           | 3 Prong Hanger                        | 210mm     | Black |  |
| TP95BL                           | 5 Prong Hanger                        | 210mm     | Black |  |
| FR78BL Frame Hanger              |                                       | 250x320mm | Black |  |
| CHILDRENS SWIMWEAR               |                                       |           |       |  |
| LH35BL                           | Childrens Swimwear Hanger             | 210mm     | Black |  |
| LH34BL Childrens Swimwear Hanger |                                       | 260mm     | Black |  |
| CHILDRENS SLEEPWEAR              |                                       |           |       |  |
| TH41XBL                          | Children Top Hanger                   | 300mm     | Black |  |
| TH42XBL                          | Children Top Hanger                   | 350mm     | Black |  |
| TH40DSBL                         | Children Top Double Hanger            | 250mm     | Black |  |
| TH41DSBL                         | Children Top Double Hanger            | 300mm     | Black |  |
| TH42DSBL                         | Children Top Double Hanger            | 350mm     | Black |  |