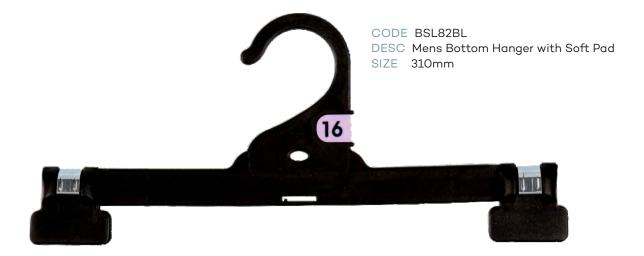

|
| AC66BL               | Hook & Loop                    | 250mm | Black   |  |
| AC67BL               | Foam Sleeves                   |       | Black   |  |
|                      | Childrens Foam Sleeve          |       | Black   |  |





# **Childrens Top Hangers**







































### Childrens Specialty





RETAIL ACCESSORIES

### Childrens Specialty





# Childrens Specialty







#### **Childrens Swimwear**









# Childrens Sleepwear









# Childrens Sleepwear





RETAIL ACCESSORIES

#### **Ladies Tops**







#### **Ladies Bottoms**







#### **Ladies Swimwear**









#### Ladies Sleepwear











#### Ladies Sleepwear









### **Mens Tops**







#### **Mens Tops**







#### **Mens Bottoms**











#### **Mens Bottoms**









### Mens Sleepwear







#### Mens Sleepwear









RETAIL ACCESSORIES





























#### Accessories





CODE AC30BL DESC Gun Hook SIZE 70mm





#### **Footwear**







#### **Footwear**



CODE FW23BL
DESC U End Hanger

SIZE 70mm



CODE FWN20BL
DESC Heel Tab Hanger
SIZE 100mm



CODE FW78BL DESC Boot Hanger SIZE 180mm







#### Hanger Accessories



CODE AC16
DESC Size Clip



CODE AC18
DESC Size Clip for Metal Hook









CODE NS DESC Neck Size Clip





### Hanger Accessories









### Hanger Accessories

CODE AC67BL DESC Foam Sleeve



CODE AC67CBL
DESC Childrens Foam Sleeve







### **AC16 Size Clips**

| CHILDRENSWEAR       |     |            |  |  |
|---------------------|-----|------------|--|--|
| SIZE                | PMS | COLOUR     |  |  |