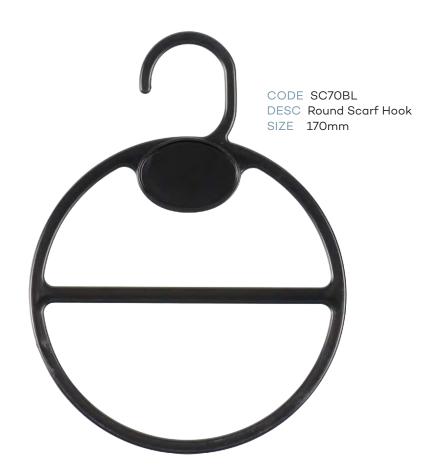

### Index - page 3

| LINGERIE / UNDERWEAR |                                |       |         |  |
|----------------------|--------------------------------|-------|---------|--|
| CODE                 | DESCRIPTION                    | SIZE  | COLOUR  |  |
| LH35BL               | Childrens Underwear Hanger     | 210mm | Black   |  |
| LH35CR               | Childrens Underwear Hanger     | 210mm | Crystal |  |
| LH34BL               | Mens Underwear Hanger          | 260mm | Black   |  |
| LH34CR               | Ladies Underwear Hanger        | 260mm | Crystal |  |
| LH76BL               | Mens Underwear Hanger          | 310mm | Black   |  |
| LH76CR               | Ladies Underwear Hanger        | 310mm | Crystal |  |
| LH75BL               | Childrens Underwear Set Hanger | 210mm | Black   |  |
| LH75CR               | Childrens Underwear Set Hanger | 210mm | Crystal |  |
| LH85BL               | Mens Underwear Set Hanger      | 270mm | Black   |  |
| LH85CR               | Mens Underwear Set Hanger      | 270mm | Crystal |  |
| LH88BL               | Mens Underwear 2 Pce Hanger    | 260mm | Black   |  |
| UHS260NL             | Ladies Brief Hanger            | 260mm | Natural |  |
| BR32CR               | Ladies Bra Hanger              | 285mm | Crystal |  |
| ACCESSORIES          |                                |       |         |  |
| SC70BL               | Round Scarf Hanger             | 170mm | Black   |  |
| AC30BL               | Gun Hook                       | 70mm  | Black   |  |
| FOOTWEAR             |                                |       |         |  |
| FWN20BL              | Heel Tab Hanger                | 100mm | Black   |  |
| FW24BL               | Thong Hanger                   | 115mm | Black   |  |
| FW25BL               | Multi Purpose Hanger           | 170mm | Black   |  |
| FW77BL               | Multi Purpose Hanger           | 195mm | Black   |  |
| FW26BL               | Multi Purpose Hanger           | 215mm | Black   |  |
| FW23BL               | U End Hanger                   | 70mm  | Black   |  |
| FW75BL               | U End Hanger                   | 120mm | Black   |  |
| FW78BL               | Boot Hanger                    | 180mm | Black   |  |
|                      | HANGER ACCESSORI               | ES    |         |  |
| AC16                 | AC16 Size Clips                |       | Asstd   |  |
| AC18N                | ·                              |       | Asstd   |  |
| NS                   | Neck Clip Size                 |       | Asstd   |  |
| AC21                 | Footwear Sizer                 |       | Asstd   |  |
| AC22                 | Lingerie/Underwear Sizer       |       | Asstd   |  |
| AC65BL               | Hook & Loop                    | 90mm  | Black   |  |
| AC66BL               | Hook & Loop                    | 250mm | Black   |  |
| AC67BL               | Foam Sleeves                   |       | Black   |  |
|                      | Childrens Foam Sleeve          |       | Black   |  |