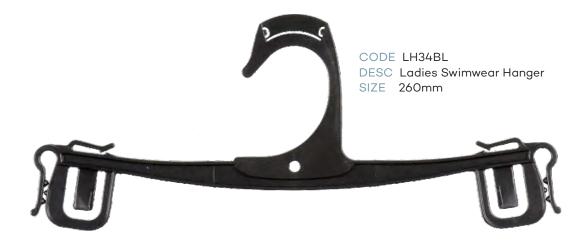

|       | Asstd   |  |
| AC22                 | Lingerie/Underwear Sizer       |       | Asstd   |  |
| AC65BL               | Hook & Loop                    | 90mm  | Black   |  |
| AC66BL               | Hook & Loop                    | 250mm | Black   |  |
| AC67BL               | Foam Sleeves                   |       | Black   |  |
|                      | Childrens Foam Sleeve          |       | Black   |  |





# **Childrens Top Hangers**







































### Childrens Specialty





RETAIL ACCESSORIES

### Childrens Specialty





# Childrens Specialty







#### **Childrens Swimwear**









# Childrens Sleepwear









# Childrens Sleepwear





RETAIL ACCESSORIES

#### **Ladies Tops**







#### **Ladies Bottoms**







#### **Ladies Swimwear**









#### Ladies Sleepwear











#### Ladies Sleepwear









### **Mens Tops**







#### **Mens Tops**







#### **Mens Bottoms**











#### **Mens Bottoms**









### Mens Sleepwear







#### Mens Sleepwear









RETAIL ACCESSORIES





























#### Accessories





CODE AC30BL DESC Gun Hook SIZE 70mm





#### **Footwear**







#### **Footwear**



CODE FW23BL
DESC U End Hanger

SIZE 70mm



CODE FWN20BL
DESC Heel Tab Hanger
SIZE 100mm



CODE FW78BL DESC Boot Hanger SIZE 180mm







#### Hanger Accessories



CODE AC16
DESC Size Clip



CODE AC18
DESC Size Clip for Metal Hook









CODE NS DESC Neck Size Clip





### Hanger Accessories









### Hanger Accessories

CODE AC67BL DESC Foam Sleeve



CODE AC67CBL
DESC Childrens Foam Sleeve