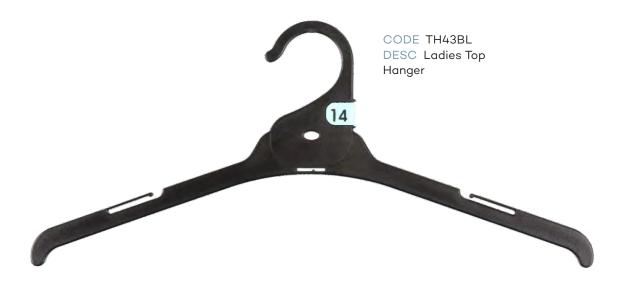

2                 | Lingerie/Underwear Sizer       |       | Asstd   |  |
| AC65BL               | Hook & Loop                    | 90mm  | Black   |  |
| AC66BL               | Hook & Loop                    | 250mm | Black   |  |
| AC67BL               | Foam Sleeves                   |       | Black   |  |
|                      | Childrens Foam Sleeve          |       | Black   |  |





# **Childrens Top Hangers**







































### Childrens Specialty





RETAIL ACCESSORIES

### Childrens Specialty





# Childrens Specialty







#### **Childrens Swimwear**









# Childrens Sleepwear









# Childrens Sleepwear





RETAIL ACCESSORIES

#### **Ladies Tops**







#### **Ladies Bottoms**







#### **Ladies Swimwear**









#### Ladies Sleepwear











#### Ladies Sleepwear









### **Mens Tops**







#### **Mens Tops**







#### **Mens Bottoms**











#### **Mens Bottoms**









### Mens Sleepwear







#### Mens Sleepwear









RETAIL ACCESSORIES





























#### Accessories





CODE AC30BL DESC Gun Hook SIZE 70mm





#### **Footwear**







#### **Footwear**



CODE FW23BL
DESC U End Hanger

SIZE 70mm



CODE FWN20BL
DESC Heel Tab Hanger
SIZE 100mm



CODE FW78BL DESC Boot Hanger SIZE 180mm







#### Hanger Accessories



CODE AC16
DESC Size Clip



CODE AC18
DESC Size Clip for Metal Hook









CODE NS DESC Neck Size Clip





### Hanger Accessories









### Hanger Accessories

CODE AC67BL DESC Foam Sleeve



CODE AC67CBL
DESC Childrens Foam Sleeve







### **AC16 Size Clips