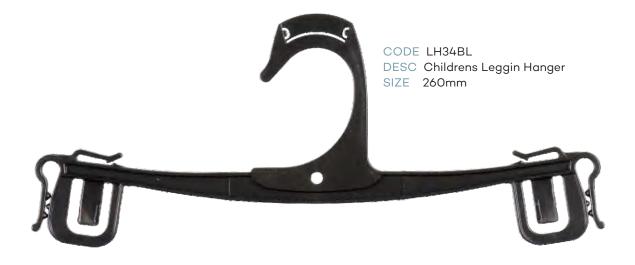

| ES    |         |  |
| AC16                 | AC16 Size Clips                |       | Asstd   |  |
| AC18N                | ·                              |       | Asstd   |  |
| NS                   | Neck Clip Size                 |       | Asstd   |  |
| AC21                 | Footwear Sizer                 |       | Asstd   |  |
| AC22                 | Lingerie/Underwear Sizer       |       | Asstd   |  |
| AC65BL               | Hook & Loop                    | 90mm  | Black   |  |
| AC66BL               | Hook & Loop                    | 250mm | Black   |  |
| AC67BL               | Foam Sleeves                   |       | Black   |  |
|                      | Childrens Foam Sleeve          |       | Black   |  |





# **Childrens Top Hangers**







































### Childrens Specialty





RETAIL ACCESSORIES

### Childrens Specialty





# Childrens Specialty







#### **Childrens Swimwear**









# Childrens Sleepwear









# Childrens Sleepwear





RETAIL ACCESSORIES

#### **Ladies Tops**







#### **Ladies Bottoms**







#### **Ladies Swimwear**









#### Ladies Sleepwear











#### Ladies Sleepwear









### **Mens Tops**







#### **Mens Tops**







#### **Mens Bottoms**











#### **Mens Bottoms**









### Mens Sleepwear







#### Mens Sleepwear









RETAIL ACCESSORIES





























#### Accessories





CODE AC30BL DESC Gun Hook SIZE 70mm





#### **Footwear**







#### **Footwear**



CODE FW23BL
DESC U End Hanger

SIZE 70mm



CODE FWN20BL
DESC Heel Tab Hanger
SIZE 100mm