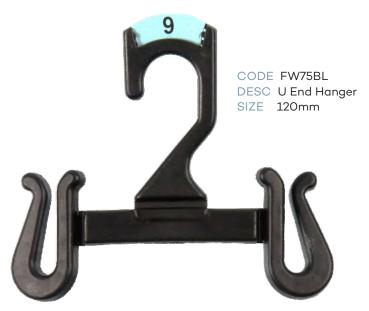

### Index - page 3

| LINGERIE / UNDERWEAR |                                |       |         |  |
|----------------------|--------------------------------|-------|---------|--|
| CODE                 | DESCRIPTION                    | SIZE  | COLOUR  |  |
| LH35BL               | Childrens Underwear Hanger     | 210mm | Black   |  |
| LH35CR               | Childrens Underwear Hanger     | 210mm | Crystal |  |
| LH34BL               | Mens Underwear Hanger          | 260mm | Black   |  |
| LH34CR               | Ladies Underwear Hanger        | 260mm | Crystal |  |
| LH76BL               | Mens Underwear Hanger          | 310mm | Black   |  |
| LH76CR               | Ladies Underwear Hanger        | 310mm | Crystal |  |
| LH75BL               | Childrens Underwear Set Hanger | 210mm | Black   |  |
| LH75CR               | Childrens Underwear Set Hanger | 210mm | Crystal |  |
| LH85BL               | Mens Underwear Set Hanger      | 270mm | Black   |  |
| LH85CR               | Mens Underwear Set Hanger      | 270mm | Crystal |  |
| LH88BL               | Mens Underwear 2 Pce Hanger    | 260mm | Black   |  |
| UHS260NL             | Ladies Brief Hanger            | 260mm | Natural |  |
| BR32CR               | Ladies Bra Hanger              | 285mm | Crystal |  |
| ACCESSORIES          |                                |       |         |  |
| SC70BL               | Round Scarf Hanger             | 170mm | Black   |  |
| AC30BL               | Gun Hook                       | 70mm  | Black   |  |
| FOOTWEAR             |                                |       |         |  |
| FWN20BL              | Heel Tab Hanger                | 100mm | Black   |  |
| FW24BL               | Thong Hanger                   | 115mm | Black   |  |
| FW25BL               | Multi Purpose Hanger           | 170mm | Black   |  |
| FW77BL               | Multi Purpose Hanger           | 195mm | Black   |  |
| FW26BL               | Multi Purpose Hanger           | 215mm | Black   |  |
| FW23BL               | U End Hanger                   | 70mm  | Black   |  |
| FW75BL               | U End Hanger                   | 120mm | Black   |  |
| FW78BL               | Boot Hanger                    | 180mm | Black   |  |
|                      | HANGER ACCESSORI               | ES    |         |  |
| AC16                 | AC16 Size Clips                |       | Asstd   |  |
| AC18N                | ·                              |       | Asstd   |  |
| NS                   | Neck Clip Size                 |       | Asstd   |  |
| AC21                 | Footwear Sizer                 |       | Asstd   |  |
| AC22                 | Lingerie/Underwear Sizer       |       | Asstd   |  |
| AC65BL               | Hook & Loop                    | 90mm  | Black   |  |
| AC66BL               | Hook & Loop                    | 250mm | Black   |  |
| AC67BL               | Foam Sleeves                   |       | Black   |  |
|                      | Childrens Foam Sleeve          |       | Black   |  |

#### **Footwear**

#### **Footwear**

CODE FW23BL
DESC U End Hanger

SIZE 70mm

CODE FWN20BL
DESC Heel Tab Hanger
SIZE 100mm

CODE FW78BL DESC Boot Hanger SIZE 180mm