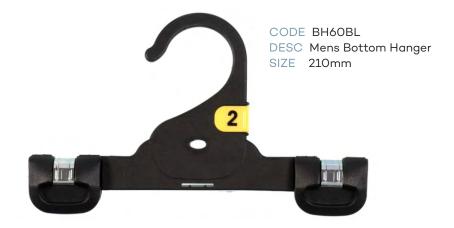

| 90mm  | Black   |  |
| AC66BL               | Hook & Loop                    | 250mm | Black   |  |
| AC67BL               | Foam Sleeves                   |       | Black   |  |
|                      | Childrens Foam Sleeve          |       | Black   |  |





# **Childrens Top Hangers**







































### Childrens Specialty





RETAIL ACCESSORIES

### Childrens Specialty





# Childrens Specialty







#### **Childrens Swimwear**









# Childrens Sleepwear









# Childrens Sleepwear





RETAIL ACCESSORIES

#### **Ladies Tops**







#### **Ladies Bottoms**







#### **Ladies Swimwear**









#### Ladies Sleepwear











#### Ladies Sleepwear









### **Mens Tops**







#### **Mens Tops**







#### **Mens Bottoms**











#### **Mens Bottoms**









### Mens Sleepwear







#### Mens Sleepwear









RETAIL ACCESSORIES





























#### Accessories





CODE AC30BL DESC Gun Hook SIZE 70mm





#### **Footwear**







#### **Footwear**



CODE FW23BL
DESC U End Hanger

SIZE 70mm



CODE FWN20BL
DESC Heel Tab Hanger
SIZE 100mm



CODE FW78BL DESC Boot Hanger SIZE 180mm







#### Hanger Accessories



CODE AC16
DESC Size Clip



CODE AC18
DESC Size Clip for Metal Hook









CODE NS DESC Neck Size Clip





### Hanger Accessories









### Hanger Accessories

CODE AC67BL DESC Foam Sleeve



CODE AC67CBL
DESC Childrens Foam Sleeve







### **AC16 Size Clips**

| CHILDRENSWEAR       |     |            |  |  |
|---------------------|-----|------------|--|--|
| SIZE