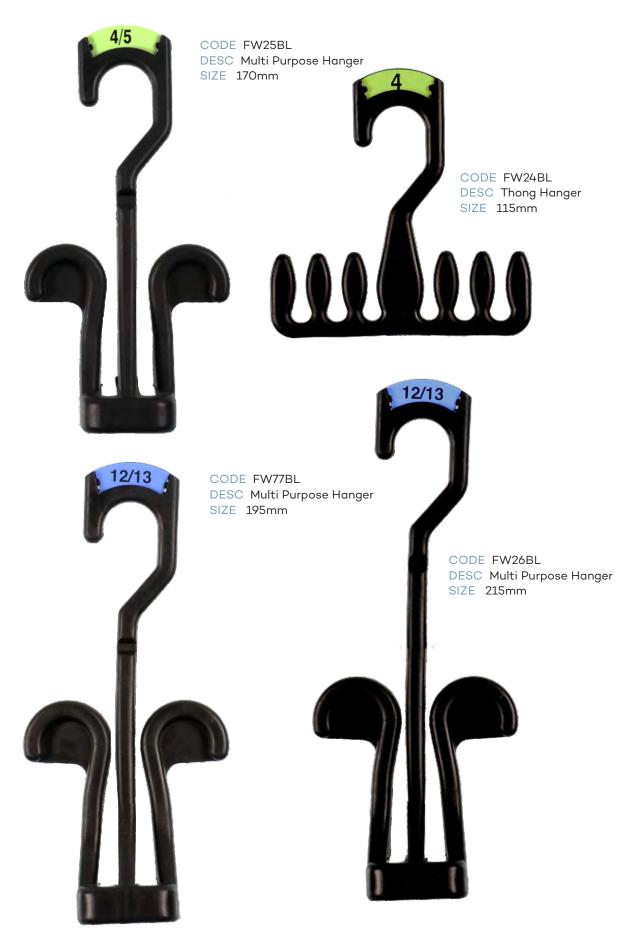

#### **Footwear**

#### **Footwear**

CODE FW23BL
DESC U End Hanger

SIZE 70mm

CODE FWN20BL
DESC Heel Tab Hanger
SIZE 100mm

CODE FW78BL DESC Boot Hanger SIZE 180mm