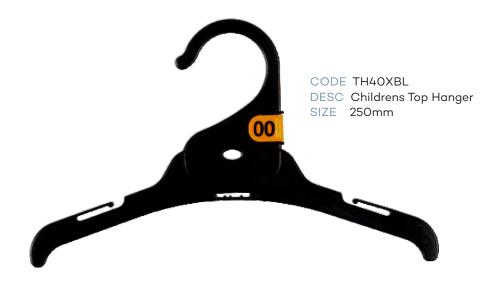

# Index - page 1

| CHILDRENS TOPS                   |                                       |           |       |  |
|----------------------------------|---------------------------------------|-----------|-------|--|
| CODE                             | DESCRIPTION                           | COLOUR    |       |  |
| TH40XBL                          | Infants Top Hanger                    | 250mm     | Black |  |
| TH41XBL                          | Childrens Top Hanger                  | 300mm     | Black |  |
| TH42XBL                          | Childrens Top Hanger                  | 350mm     | Black |  |
|                                  | CHILDRENS BOTTOM                      | S         |       |  |
| BH60BL                           | Infants Bottom Hanger                 | 210mm     | Black |  |
| BH61BL                           | Childrens Bottom Hanger               | 280mm     | Black |  |
| PH54XBL                          | Infants Bottom Prong Hanger           | 190mm     | Black |  |
| PH54LXBL                         | Infants Bottom Prong Hanger with Loop | 190mm     | Black |  |
| PH55XBL                          | Childrens Bottom Prong Hanger         | 250mm     | Black |  |
| LH35BL                           | Childrens Leggin Hanger               | 210mm     | Black |  |
| LH34BL                           | Childrens Leggin Hanger               | 260mm     | Black |  |
| CHILDRENS SPECIALITY             |                                       |           |       |  |
| TP89BL                           | Single Prong Hanger                   | 210mm     | Black |  |
| TP90BL                           | 2 Prong Hanger                        | 210mm     | Black |  |
| TP91BL                           | 3 Prong Hanger                        | 210mm     | Black |  |
| TP95BL                           | 5 Prong Hanger                        | 210mm     | Black |  |
| FR78BL Frame Hanger              |                                       | 250x320mm | Black |  |
| CHILDRENS SWIMWEAR               |                                       |           |       |  |
| LH35BL                           | Childrens Swimwear Hanger             | 210mm     | Black |  |
| LH34BL Childrens Swimwear Hanger |                                       | 260mm     | Black |  |
| CHILDRENS SLEEPWEAR              |                                       |           |       |  |
| TH41XBL                          | Children Top Hanger                   | 300mm     | Black |  |
| TH42XBL                          | Children Top Hanger                   | 350mm     | Black |  |
| TH40DSBL                         | Children Top Double Hanger            | 250mm     | Black |  |
| TH41DSBL                         | Children Top Double Hanger            | 300mm     | Black |  |
| TH42DSBL                         | Children Top Double Hanger            | 350mm     | Black |  |

# **Childrens Top Hangers**