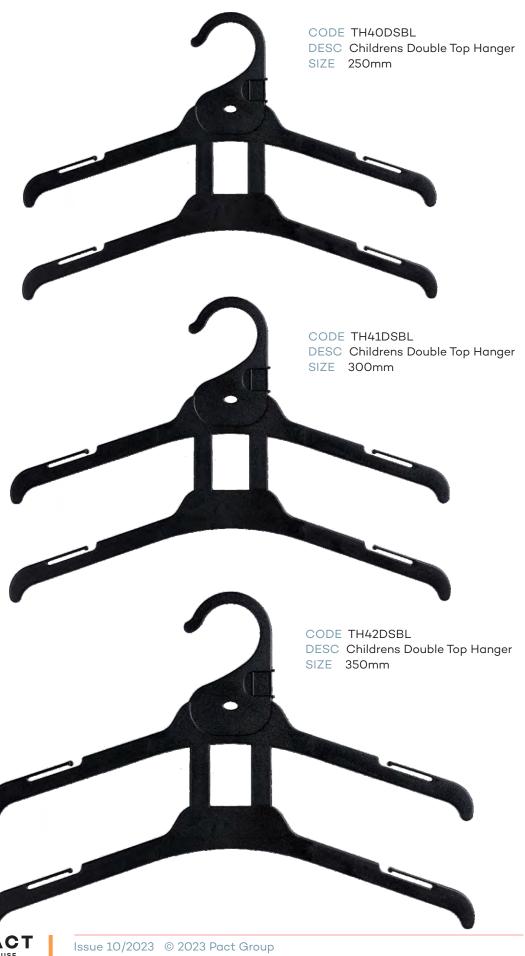

| Neck Clip Size                 |       | Asstd   |  |
| AC21                 | Footwear Sizer                 |       | Asstd   |  |
| AC22                 | Lingerie/Underwear Sizer       |       | Asstd   |  |
| AC65BL               | Hook & Loop                    | 90mm  | Black   |  |
| AC66BL               | Hook & Loop                    | 250mm | Black   |  |
| AC67BL               | Foam Sleeves                   |       | Black   |  |
|                      | Childrens Foam Sleeve          |       | Black   |  |





# **Childrens Top Hangers**







































### Childrens Specialty





RETAIL ACCESSORIES

### Childrens Specialty





# Childrens Specialty







#### **Childrens Swimwear**









# Childrens Sleepwear









# Childrens Sleepwear





RETAIL ACCESSORIES

#### **Ladies Tops**







#### **Ladies Bottoms**







#### **Ladies Swimwear**









#### Ladies Sleepwear











#### Ladies Sleepwear









### **Mens Tops**







#### **Mens Tops**







#### **Mens Bottoms**











#### **Mens Bottoms**









### Mens Sleepwear







#### Mens Sleepwear









RETAIL ACCESSORIES





























#### Accessories





CODE AC30BL DESC Gun Hook SIZE 70mm





#### **Footwear**







#### **Footwear**



CODE FW23BL
DESC U End Hanger

SIZE 70mm



CODE FWN20BL
DESC Heel Tab Hanger
SIZE 100mm



CODE FW78BL DESC Boot Hanger SIZE 180mm







#### Hanger Accessories



CODE AC16
DESC Size Clip



CODE AC18
DESC Size Clip for Metal Hook









CODE NS DESC Neck Size Clip





### Hanger Acces