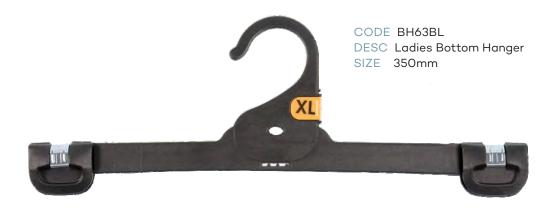

#### **Ladies Bottoms**

# Index - page 2

| LADIES TOPS    |                                        |       |        |  |
|----------------|----------------------------------------|-------|--------|--|
| CODE           | DESCRIPTION                            | SIZE  | COLOUR |  |
| TH43BL         | Ladies Top Hanger                      | 400mm | Black  |  |
| TH45BL         | Ladies Top Hanger                      | 460mm | Black  |  |
| KN44BL         | Ladies Knitwear Hanger                 | 420mm | Black  |  |
| KN47BL         | Ladies Knitwear Hanger                 | 460mm | Black  |  |
|                | LADIES BOTTOMS                         |       |        |  |
| BH60BL         | Ladies Bottom Hanger                   | 210mm | Black  |  |
| BH62BL         | Ladies Bottom Hanger                   | 310mm | Black  |  |
| BSL82BL        | Ladies Bottom Hanger with Soft Pads    | 310mm | Black  |  |
| BH63BL         | Ladies Bottom Hanger                   | 350mm | Black  |  |
|                | LADIES SWIMWEAR                        |       |        |  |
| LH34BL         | Ladies Swimwear Hanger                 | 260mm | Black  |  |
| LH76BL         | Ladies Swimwear Hanger                 | 310mm | Black  |  |
|                | LADIES SLEEPWEAR                       |       |        |  |
| TH43BL         | Ladies Top Hanger                      | 400mm | Black  |  |
| BH62BL         | Ladies Bottom Hanger                   | 310mm | Black  |  |
| BH63BL         | Ladies Bottom Hanger                   | 350mm | Black  |  |
| BH97BL         | Ladies Bottom Hanger                   | 320mm | Black  |  |
| SWR27BL        | Ladies Sleepwear Hanger                | 270mm | Black  |  |
| MENS TOPS      |                                        |       |        |  |
| TH45BL         | Mens Top Hanger                        | 460mm | Black  |  |
| TH46BL         | Mens Top Hanger                        | 520mm | Black  |  |
| KN44BL         | Mens Knitwear Hanger                   | 420mm | Black  |  |
| KN47BL         | Mens Knitwear Hanger                   | 460mm | Black  |  |
| SU86BL         | Mens Jacket Hanger                     | 460mm | Black  |  |
| MENS BOTTOMS   |                                        |       |        |  |
| BH60BL         | Mens Bottom Hanger                     | 210mm | Black  |  |
| BH63BL         | Mens Bottom Hanger                     | 350mm | Black  |  |
| BSL82BL        | Mens Bottom Hanger with Soft Pads      | 310mm | Black  |  |
| BC22A-SPBL     | Mens Bottom Hanger                     | 220mm | Black  |  |
| BH97BL         | Mens Trouser Hanger                    | 320mm | Black  |  |
| MENS SLEEPWEAR |                                        |       |        |  |
| TH45BL         | Mens Top Sleepwear Hanger              | 400mm | Black  |  |
| BH61LBL        | Mens Bottom Sleepwear Hanger with Loop | 280mm | Black  |  |
| BH62BL         | Mens Bottom Sleepwear Hanger           | 310mm | Black  |  |
| BH63BL         | Mens Bottom Sleepwear Hanger           | 350mm | Black  |  |
| BH97BL         | Mens Trouse Sleepwear Hanger           | 320mm | Black  |  |