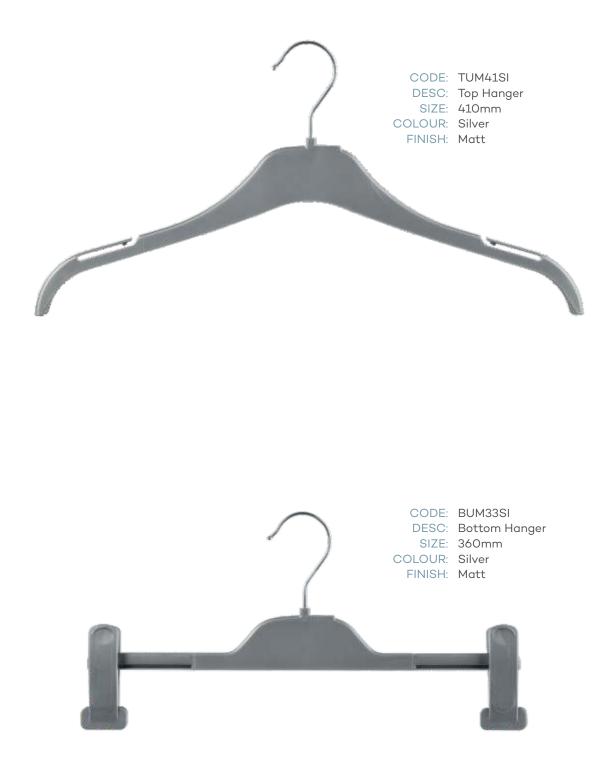

# crossroads

## Index / Summary

| BRAND      | CODE     | DESCRIPTION   | SIZE  | COLOUR      |
|------------|----------|---------------|-------|-------------|
| MILLERS    | TUO3CM   | Top Hanger    | 460mm | CREAM       |
| MILLERS    | BU02CM   | Bottom Hanger | 360mm | CREAM       |
| AUTOGRAPH  | TU03CM   | Top Hanger    | 460mm | CREAM       |
| AUTOGRAPH  | BU02CM   | Bottom Hanger | 360mm | CREAM       |
|            |          |               |       |             |
| ROCKMANS   | TU01WH   | Top Hanger    | 430mm | WHITE       |
| ROCKMANS   | BU02WH   | Bottom Hanger | 360mm | WHITE       |
|            |          |               |       |             |
| CROSSROADS | TUM41SI  | Top Hanger    | 410mm | SILVER      |
| CROSSROADS | BUM33SI  | Bottom Hanger | 330mm | SILVER      |
|            |          |               |       |             |
| KATIES     | TUM41CG6 | Top Hanger    | 410mm | COOL GREY 6 |
| KATIES     | BUM33CG6 | Top Hanger    | 330mm | COOL GREY 6 |