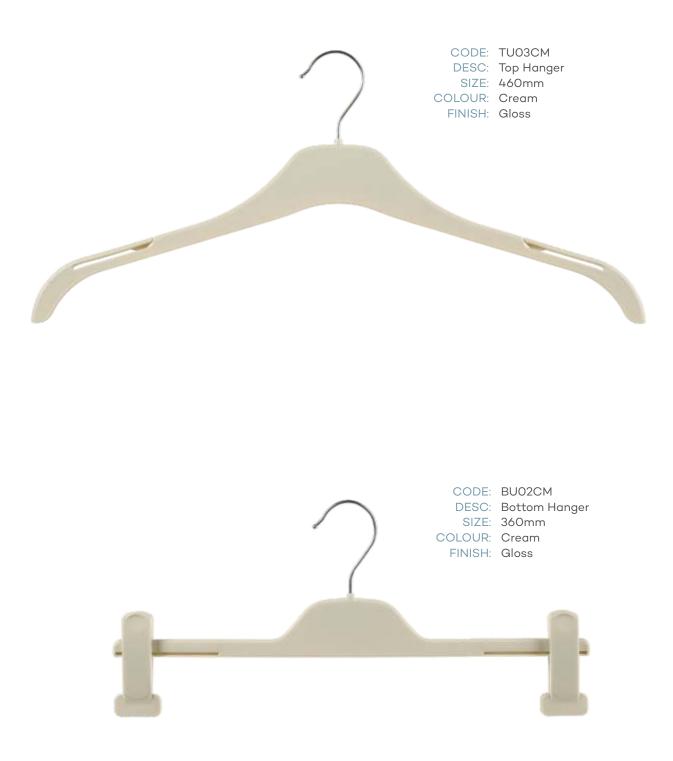

## AUTOGRAPH

MOSAIC

CODE: TU03CM DESC: Top Hanger SIZE: 460mm COLOUR: Cream FINISH: Gloss CODE: BU02CM DESC: Bottom Hanger SIZE: 360mm COLOUR: Cream FINISH: Gloss

## Index / Summary

| BRAND      | CODE     | DESCRIPTION   | SIZE  | COLOUR      |
|------------|----------|---------------|-------|-------------|
| MILLERS    | TUO3CM   | Top Hanger    | 460mm | CREAM       |
| MILLERS    | BU02CM   | Bottom Hanger | 360mm | CREAM       |
| AUTOGRAPH  | TU03CM   | Top Hanger    | 460mm | CREAM       |
| AUTOGRAPH  | BU02CM   | Bottom Hanger | 360mm | CREAM       |
|            |          |               |       |             |
| ROCKMANS   | TU01WH   | Top Hanger    | 430mm | WHITE       |
| ROCKMANS   | BU02WH   | Bottom Hanger | 360mm | WHITE       |
|            |          |               |       |             |
| CROSSROADS | TUM41SI  | Top Hanger    | 410mm | SILVER      |
| CROSSROADS | BUM33SI  | Bottom Hanger | 330mm | SILVER      |
|            |          |               |       |             |
| KATIES     | TUM41CG6 | Top Hanger    | 410mm | COOL GREY 6 |
| KATIES     | BUM33CG6 | Top Hanger    | 330mm | COOL GREY 6 |