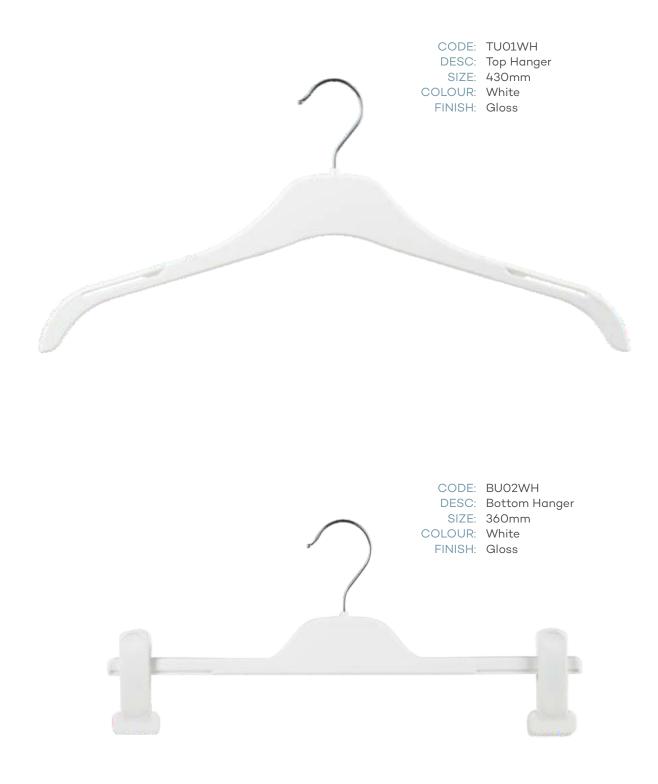

## Index / Summary

| BRAND      | CODE     | DESCRIPTION   | SIZE  | COLOUR      |
|------------|----------|---------------|-------|-------------|
| MILLERS    | TUO3CM   | Top Hanger    | 460mm | CREAM       |
| MILLERS    | BU02CM   | Bottom Hanger | 360mm | CREAM       |
| AUTOGRAPH  | TU03CM   | Top Hanger    | 460mm | CREAM       |
| AUTOGRAPH  | BU02CM   | Bottom Hanger | 360mm | CREAM       |
|            |          |               |       |             |
| ROCKMANS   | TU01WH   | Top Hanger    | 430mm | WHITE       |
| ROCKMANS   | BU02WH   | Bottom Hanger | 360mm | WHITE       |
|            |          |               |       |             |
| CROSSROADS | TUM41SI  | Top Hanger    | 410mm | SILVER      |
| CROSSROADS | BUM33SI  | Bottom Hanger | 330mm | SILVER      |
|            |          |               |       |             |
| KATIES     | TUM41CG6 | Top Hanger    | 410mm | COOL GREY 6 |
| KATIES     | BUM33CG6 | Top Hanger    | 330mm | COOL GREY 6 |