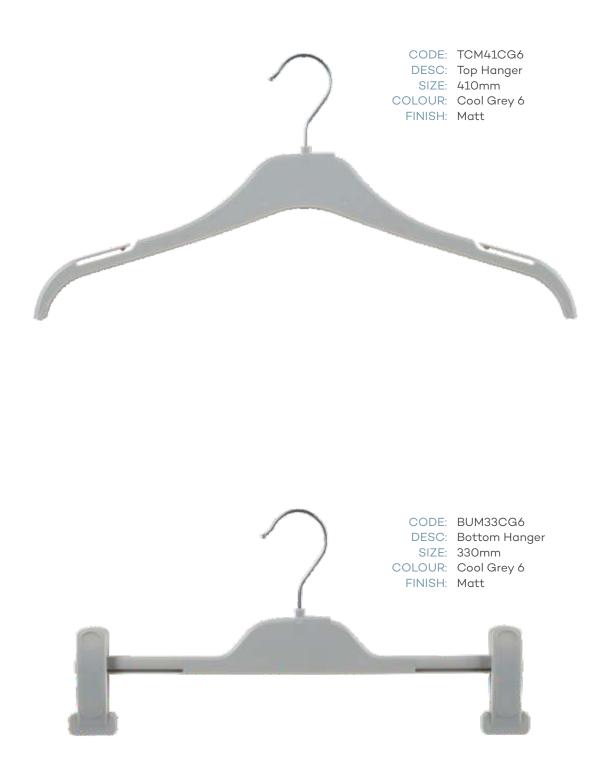

## K A T I E S

## Index / Summary

| BRAND      | CODE     | DESCRIPTION   | SIZE  | COLOUR      |
|------------|----------|---------------|-------|-------------|
| MILLERS    | TUO3CM   | Top Hanger    | 460mm | CREAM       |
| MILLERS    | BU02CM   | Bottom Hanger | 360mm | CREAM       |
| AUTOGRAPH  | TU03CM   | Top Hanger    | 460mm | CREAM       |
| AUTOGRAPH  | BU02CM   | Bottom Hanger | 360mm | CREAM       |
|            |          |               |       |             |
| ROCKMANS   | TU01WH   | Top Hanger    | 430mm | WHITE       |
| ROCKMANS   | BU02WH   | Bottom Hanger | 360mm | WHITE       |
|            |          |               |       |             |
| CROSSROADS | TUM41SI  | Top Hanger    | 410mm | SILVER      |
| CROSSROADS | BUM33SI  | Bottom Hanger | 330mm | SILVER      |
|            |          |               |       |             |
| KATIES     | TUM41CG6 | Top Hanger    | 410mm | COOL GREY 6 |
| KATIES     | BUM33CG6 | Top Hanger    | 330mm | COOL GREY 6 |