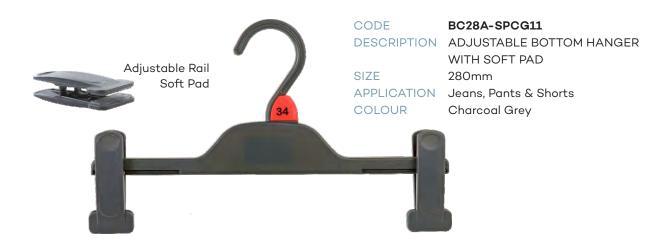

| MENS BOTTOMS |                                         |
|--------------|-----------------------------------------|
| CODE         | BC22A-SPCG11                            |
| DESCRIPTION  | Adjustable Bottom Hanger<br>w/Soft Pads |
| SIZE         | 220mm                                   |
| COLOUR       | Charcoal Grey                           |
| CODE         | BC28A-SPCG11                            |
| DESCRIPTION  | Adjustable Bottom Hanger                |
|              | w/Soft Pads                             |
| SIZE         | 280mm                                   |
| COLOUR       | Charcoal Grey                           |
| CODE         | BC33A-SPCG11                            |
| DESCRIPTION  | Adjustable Bottom Hanger<br>w/Soft Pads |
| 0.75         | ,                                       |
| SIZE         | 330mm                                   |
| COLOUR       | Charcoal Grey                           |