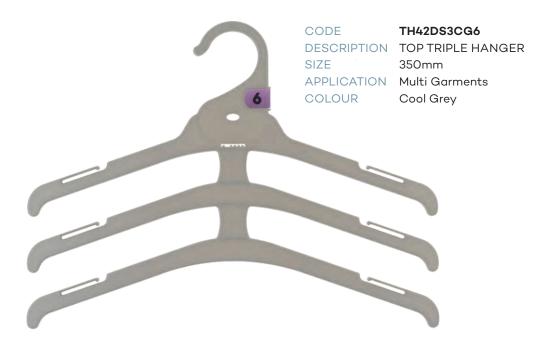

| CHILDRE     | ENS SPECIALITY     |
|-------------|--------------------|
| CODE        | DTC26CG6           |
| DESCRIPTION | Top Double Hangers |
| SIZE        | 260mm              |
| COLOUR      | Cool Grey          |
| CODE        | DTC30CG6           |
| DESCRIPTION | Top Double Hangers |
| SIZE        | 300mm              |
| COLOUR      | Cool Grey          |
| CODE        | DTC36CG6           |
| DESCRIPTION | Top Double Hangers |
| SIZE        | 360mm              |
| COLOUR      | Cool Grey          |
| CODE        | TH41DS3CG6         |
| DESCRIPTION | Top Triple Hanger  |
| SIZE        | 300mm              |
| COLOUR      | Cool Grey          |
| CODE        | TH42DS3CG6         |
| DESCRIPTION | Top Triple Hanger  |
| SIZE        | 350mm              |
| COLOUR      | Cool Grey          |
| CODE        | TC210-2CG6         |
| DESCRIPTION | 2 Arm Top Hanger   |
| SIZE        | 210mm              |
| COLOUR      | Cool Grey          |
| CODE        | TC210-3CG6         |
| DESCRIPTION | 3 Arm Top Hanger   |
| SIZE        | 210mm              |
| COLOUR      | Cool Grey          |
| CODE        | TC210-5CG6         |
| DESCRIPTION | 5 Arm Top Hanger   |
| SIZE        | 210mm              |
| COLOUR      | Cool Grey          |

#### Children's Multi-Garments

CODE TC210-2CG6

DESCRIPTION 2-ARM HANGER

SIZE 210mm

APPLICATION Sleepsuits, Rompers & Sets

Cool Grey

CODE TC210-3CG6
DESCRIPTION 3-ARM HANGER
SIZE 210mm
APPLICATION Multi-garments
COLOUR Cool Grey

CODE TC210-5CG6

DESCRIPTION 5-ARM HANGER
SIZE 210mm

APPLICATION Multi-garments
COLOUR Cool Grey