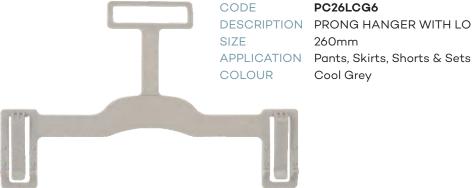

# Children's Bottom Hangers

PC26CG6 **DESCRIPTION PRONG HANGER** 260mm APPLICATION Pants, Skirts, Shorts & Sets Cool Grey

PC26LCG6 DESCRIPTION PRONG HANGER WITH LOOP 260mm

Cool Grey