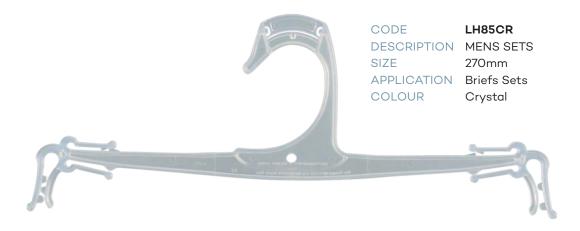

| LINGERIE /  | UNDERWEAR cont.                       |
|-------------|---------------------------------------|
| CODE        | LH88BL                                |
| DESCRIPTION | Mens 2 Pce Sets                       |
| SIZE        | 260mm                                 |
| CODE        | LH85CR                                |
| DESCRIPTION | Mens 2 Pce Sets                       |
| SIZE        | 270mm                                 |
| CODE        | LH85BL                                |
| DESCRIPTION | Mens 2 Pce Sets                       |
| SIZE        | 270mm                                 |
| CODE        | LH93CG6                               |
| DESCRIPTION | 3 Pce Sets                            |
| SIZE        | 260mm                                 |
| CODE        | LH93CR                                |
| DESCRIPTION | Ladies 3 Pce Sets                     |
| SIZE        | 260mm                                 |
| CODE        | LH93BL                                |
| DESCRIPTION | Ladies 3 Pce Sets                     |
| SIZE        | 260mm                                 |
| CODE        | LH260-3BL                             |
| DESCRIPTION | · · · · · · · · · · · · · · · · · · · |
| SIZE        | 260mm                                 |
| CODE        | BR32CR                                |
| DESCRIPTION | Bras                                  |
| SIZE        | 285mm                                 |
| CODE        | BR33CR                                |
| DESCRIPTION | Bras                                  |
| SIZE        | 335mm                                 |