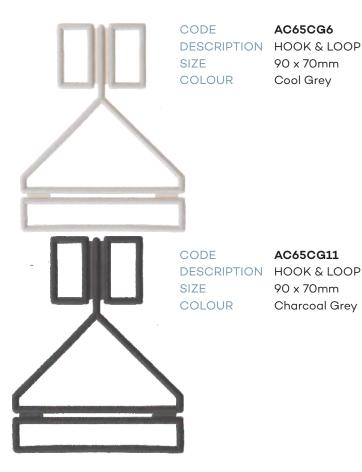

| ACC         | CESSORIES             |
|-------------|-----------------------|
| CODE        | SC70CG11              |
| DESCRIPTION | Round Scarf Hanger    |
| SIZE        | 170mm                 |
| COLOUR      | Charcoal Grey         |
| SIZE        | SC29CG11              |
| DESCRIPTION | Shawl Hanger          |
| SIZE        | 300mm                 |
| COLOUR      | Charcoal Grey         |
| CODE        | AC65CG6               |
| DESCRIPTION | Hook & Loop           |
| SIZE        | 90 x 70mm             |
| COLOUR      | Cool Grey             |
| CODE        | AC65CG11              |
| DESCRIPTION | Hook & Loop           |
| SIZE        | 90 x 70mm             |
| COLOUR      | Charcoal Grey AC30CG6 |
| DESCRIPTION |                       |
| SIZE        | Gun Hook<br>70mm      |
| COLOUR      |                       |
| COLOOR      | Cool Grey AC30CG11    |
| DESCRIPTION | Gun Hook              |
| SIZE        | 70mm                  |
| COLOUR      | Charcoal Grey         |
| CODE        | AC31CR                |
| DESCRIPTION | Packaging Hook        |
| SIZE        | 15mm                  |
| COLOUR      | Clear                 |
| CODE        | B209CR                |
| DESCRIPTION | Large Packaging Hook  |
| SIZE        | 55mm                  |
| COLOUR      | Clear                 |
|             | SIZING                |
| CODE        | ST                    |
| DESCRIPTION | Plastic Hook Sizer    |
| CODE        | AC16                  |
| DESCRIPTION | Plastic Hook Sizer    |
| CODE        | CS                    |
| DESCRIPTION | Metal Hook Sizer      |
| CODE        | NS                    |
| DESCRIPTION | Neck Size Clip        |
| CODE        | AC21                  |
| DESCRIPTION | Footwear Size Tab     |
| CODE        | AC22                  |
| DESCRIPTION | Lingerie Size Tab     |

### Accessories

AC65CG6 **DESCRIPTION HOOK & LOOP** 90 x 70mm Cool Grey

AC65CG11

90 x 70mm

Charcoal Grey

CODE AC31CR DESCRIPTION PACKAGING HOOK 15mm **APPLICATION** Packaged Products

COLOUR Clear

**B209CR** CODE DESCRIPTION LARGE PACKAGING HOOK