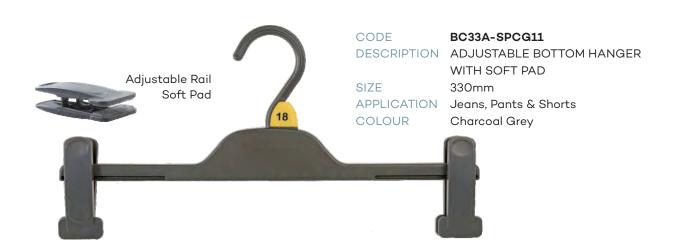

| LADIES TOPS    |                                         |
|----------------|-----------------------------------------|
| CODE           | TC36CG11                                |
| DESCRIPTION    | Top Hanger                              |
| SIZE           | 410mm                                   |
| COLOUR         | Charcoal Grey                           |
| CODE           | TC41CG11                                |
| DESCRIPTION    | Top Hanger                              |
| SIZE           | 410mm                                   |
| COLOUR         | Charcoal Grey                           |
| CODE           | TC46CG11                                |
| DESCRIPTION    | Top Hanger                              |
| SIZE           | 460mm                                   |
| COLOUR         | Charcoal Grey                           |
| CODE           | KU41CG11                                |
| DESCRIPTION    | Knitwear Hanger                         |
| SIZE           | 410mm                                   |
| COLOUR         | Charcoal Grey                           |
| CODE           | JUM38CG11                               |
| DESCRIPTION    | Jacket Hanger                           |
| SIZE           | 380mm                                   |
| COLOUR         | Charcoal Grey                           |
| CODE           | JUM42CG11                               |
| DESCRIPTION    | Jacket Hanger                           |
| SIZE           | 420mm                                   |
| COLOUR         | Charcoal Grey                           |
| LADIES BOTTOMS |                                         |
| CODE           | BC28A-SPCG11                            |
| DESCRIPTION    | Adjustable Bottom Hanger<br>w/Soft Pads |
| SIZE           | 280mm                                   |
| COLOUR         | Charcoal Grey                           |
| CODE           | BC33A-SPCG11                            |
| DESCRIPTION    | Adjustable Bottom Hanger<br>w/Soft Pads |
| SIZE           | 330mm                                   |
| COLOUR         | Charcoal Grey                           |

#### Ladies' Bottom Hangers