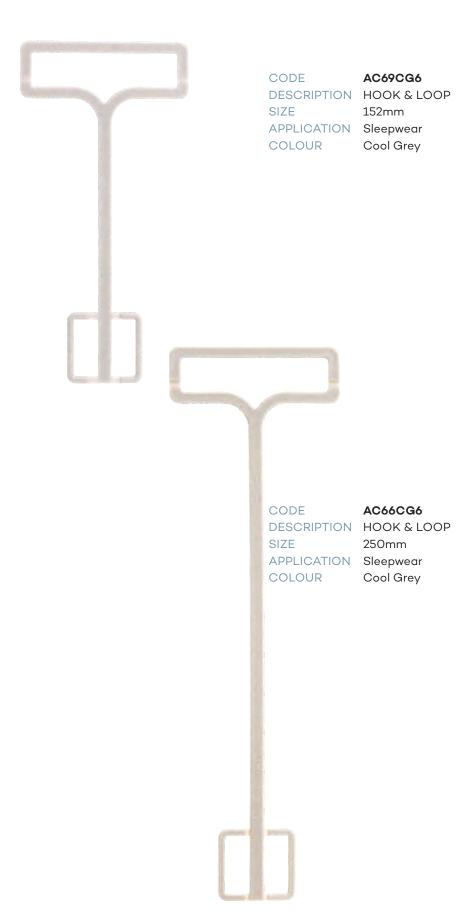

| LADIES      | SLEEPWEAR                               |
|-------------|-----------------------------------------|
| CODE        | TC41CG6                                 |
| DESCRIPTION | Top Hanger                              |
| SIZE        | 410mm                                   |
| COLOUR      | Cool Grey                               |
| CODE        | TC46CG6                                 |
| DESCRIPTION | Top Hanger                              |
| SIZE        | 460mm                                   |
| COLOUR      | Cool Grey                               |
| CODE        | KU41CG6                                 |
| DESCRIPTION | Knitwear Hanger                         |
| SIZE        | 410mm                                   |
| COLOUR      | Cool Grey                               |
| CODE        | BC28A-SPCG6                             |
| DESCRIPTION | Adjustable Bottom Hanger<br>w/Soft Pads |
| SIZE        | 280mm                                   |
| COLOUR      | Cool Grey                               |
| CODE        | BC33A-SPCG6                             |
| DESCRIPTION | Adjustable Bottom Hanger w/Soft Pads    |
| SIZE        | 330mm                                   |
| COLOUR      | Cool Grey                               |
| CODE        | AC69CG6                                 |
| DESCRIPTION | Hook & Loop                             |
| SIZE        | 152mm                                   |
| COLOUR      | Cool Grey                               |
| CODE        | AC66CG6                                 |
| DESCRIPTION | Hook & Loop                             |
| SIZE        | 250mm                                   |
| COLOUR      | Cool Grey                               |