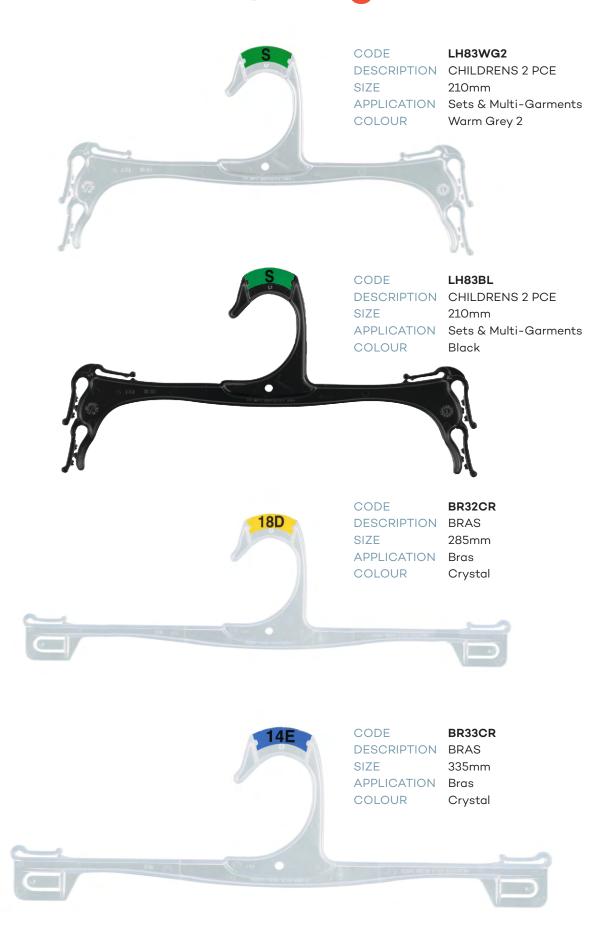

| LINGERIE    | / UNDERWEAR          |
|-------------|----------------------|
| CODE        | LH35BL               |
| DESCRIPTION | Childrens Briefs     |
| SIZE        | 205mm                |
| CODE        | LH34CR               |
| DESCRIPTION | Ladies Briefs        |
| SIZE        | 250mm                |
| CODE        | LH34BL               |
| DESCRIPTION | Ladies Briefs        |
| SIZE        | 250mm                |
| CODE        | LH76CR               |
| DESCRIPTION | Ladies Briefs        |
| SIZE        | 310mm                |
| CODE        | LH76BL               |
| DESCRIPTION | Ladies Briefs        |
| SIZE        | 310mm                |
| CODE        | UHS260NL             |
| DESCRIPTION | Free Cut Briefs      |
| SIZE        | 260mm                |
| CODE        | LH75BL & LH75WG2     |
| DESCRIPTION | Childrens Sets       |
| SIZE        | 210mm                |
| CODE        | LH83WG2              |
| DESCRIPTION | Childrens 2 Pce Sets |
| SIZE        | 225mm                |
| CODE        | LH83BL               |
| DESCRIPTION | Childrens 2 Pce Sets |
| SIZE        | 225mm                |
| CODE        | LH99CG6              |
| DESCRIPTION | Childrens 3 Pce Sets |
| SIZE        | 210mm                |
| CODE        | LH99BL               |
| DESCRIPTION | Childrens 3 Pce Sets |
| SIZE        | 210mm                |

| LINGERIE /  | UNDERWEAR cont.                       |
|-------------|---------------------------------------|
| CODE        | LH88BL                                |
| DESCRIPTION | Mens 2 Pce Sets                       |
| SIZE        | 260mm                                 |
| CODE        | LH85CR                                |
| DESCRIPTION | Mens 2 Pce Sets                       |
| SIZE        | 270mm                                 |
| CODE        | LH85BL                                |
| DESCRIPTION | Mens 2 Pce Sets                       |
| SIZE        | 270mm                                 |
| CODE        | LH93CG6                               |
| DESCRIPTION | 3 Pce Sets                            |
| SIZE        | 260mm                                 |
| CODE        | LH93CR                                |
| DESCRIPTION | Ladies 3 Pce Sets                     |
| SIZE        | 260mm                                 |
| CODE        | LH93BL                                |
| DESCRIPTION | Ladies 3 Pce Sets                     |
| SIZE        | 260mm                                 |
| CODE        | LH260-3BL                             |
| DESCRIPTION | · · · · · · · · · · · · · · · · · · · |
| SIZE        | 260mm                                 |
| CODE        | BR32CR                                |
| DESCRIPTION | Bras                                  |
| SIZE        | 285mm                                 |
| CODE        | BR33CR                                |
| DESCRIPTION | Bras                                  |
| SIZE        | 335mm                                 |