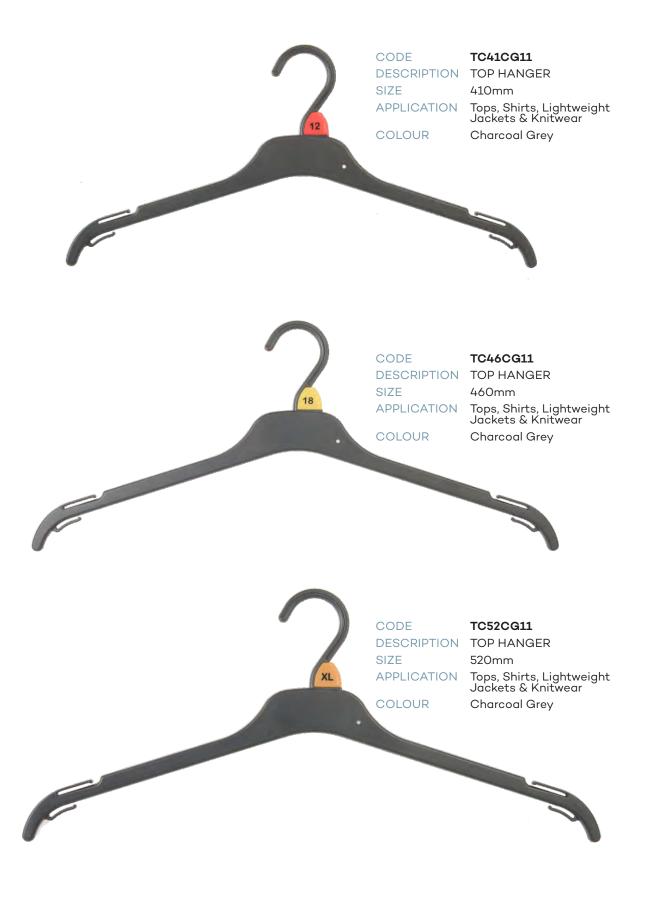

| MENS TOPS   |                 |
|-------------|-----------------|
| CODE        | TC41CG11        |
| DESCRIPTION | Top Hanger      |
| SIZE        | 410mm           |
| COLOUR      | Charcoal Grey   |
| CODE        | TC46CG11        |
| DESCRIPTION | Top Hanger      |
| SIZE        | 460mm           |
| COLOUR      | Charcoal Grey   |
| CODE        | TC52CG11        |
| DESCRIPTION | Top Hanger      |
| SIZE        | 520mm           |
| COLOUR      | Charcoal Grey   |
| CODE        | KU45CG11        |
| DESCRIPTION | Knitwear Hanger |
| SIZE        | 450mm           |
| COLOUR      | Charcoal Grey   |
| CODE        | JUM46CG11       |
| DESCRIPTION | Jacket Hanger   |
| SIZE        | 460mm           |
| COLOUR      | Charcoal Grey   |