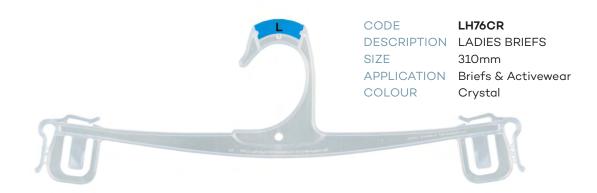

| LINGERIE    | / UNDERWEAR          |
|-------------|----------------------|
| CODE        | LH35BL               |
| DESCRIPTION | Childrens Briefs     |
| SIZE        | 205mm                |
| CODE        | LH34CR               |
| DESCRIPTION | Ladies Briefs        |
| SIZE        | 250mm                |
| CODE        | LH34BL               |
| DESCRIPTION | Ladies Briefs        |
| SIZE        | 250mm                |
| CODE        | LH76CR               |
| DESCRIPTION | Ladies Briefs        |
| SIZE        | 310mm                |
| CODE        | LH76BL               |
| DESCRIPTION | Ladies Briefs        |
| SIZE        | 310mm                |
| CODE        | UHS260NL             |
| DESCRIPTION | Free Cut Briefs      |
| SIZE        | 260mm                |
| CODE        | LH75BL & LH75WG2     |
| DESCRIPTION | Childrens Sets       |
| SIZE        | 210mm                |
| CODE        | LH83WG2              |
| DESCRIPTION | Childrens 2 Pce Sets |
| SIZE        | 225mm                |
| CODE        | LH83BL               |
| DESCRIPTION | Childrens 2 Pce Sets |
| SIZE        | 225mm                |
| CODE        | LH99CG6              |
| DESCRIPTION | Childrens 3 Pce Sets |
| SIZE        | 210mm                |
| CODE        | LH99BL               |
| DESCRIPTION | Childrens 3 Pce Sets |
| SIZE        | 210mm                |