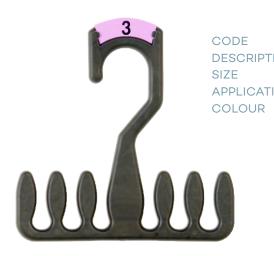

#### Children's Multi-Garments

CODE TC210-2CG6

DESCRIPTION 2-ARM HANGER

SIZE 210mm

APPLICATION Sleepsuits, Rompers & Sets

Cool Grey

CODE TC210-3CG6
DESCRIPTION 3-ARM HANGER
SIZE 210mm
APPLICATION Multi-garments
COLOUR Cool Grey

CODE TC210-5CG6

DESCRIPTION 5-ARM HANGER
SIZE 210mm

APPLICATION Multi-garments
COLOUR Cool Grey