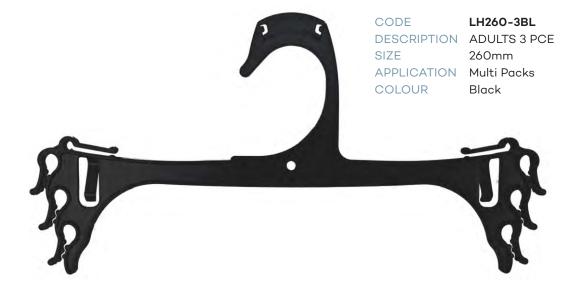

| LINGERIE /  | UNDERWEAR cont.                       |
|-------------|---------------------------------------|
| CODE        | LH88BL                                |
| DESCRIPTION | Mens 2 Pce Sets                       |
| SIZE        | 260mm                                 |
| CODE        | LH85CR                                |
| DESCRIPTION | Mens 2 Pce Sets                       |
| SIZE        | 270mm                                 |
| CODE        | LH85BL                                |
| DESCRIPTION | Mens 2 Pce Sets                       |
| SIZE        | 270mm                                 |
| CODE        | LH93CG6                               |
| DESCRIPTION | 3 Pce Sets                            |
| SIZE        | 260mm                                 |
| CODE        | LH93CR                                |
| DESCRIPTION | Ladies 3 Pce Sets                     |
| SIZE        | 260mm                                 |
| CODE        | LH93BL                                |
| DESCRIPTION | Ladies 3 Pce Sets                     |
| SIZE        | 260mm                                 |
| CODE        | LH260-3BL                             |
| DESCRIPTION | · · · · · · · · · · · · · · · · · · · |
| SIZE        | 260mm                                 |
| CODE        | BR32CR                                |
| DESCRIPTION | Bras                                  |
| SIZE        | 285mm                                 |
| CODE        | BR33CR                                |
| DESCRIPTION | Bras                                  |
| SIZE        | 335mm                                 |