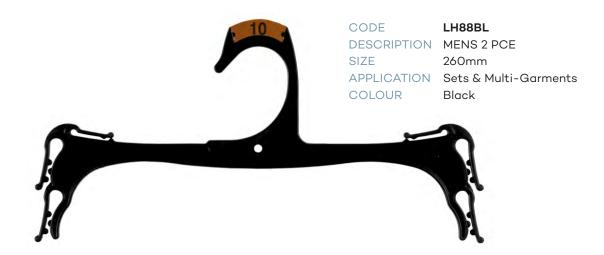

| LINGERIE /  | UNDERWEAR cont.                       |
|-------------|---------------------------------------|
| CODE        | LH88BL                                |
| DESCRIPTION | Mens 2 Pce Sets                       |
| SIZE        | 260mm                                 |
| CODE        | LH85CR                                |
| DESCRIPTION | Mens 2 Pce Sets                       |
| SIZE        | 270mm                                 |
| CODE        | LH85BL                                |
| DESCRIPTION | Mens 2 Pce Sets                       |
| SIZE        | 270mm                                 |
| CODE        | LH93CG6                               |
| DESCRIPTION | 3 Pce Sets                            |
| SIZE        | 260mm                                 |
| CODE        | LH93CR                                |
| DESCRIPTION | Ladies 3 Pce Sets                     |
| SIZE        | 260mm                                 |
| CODE        | LH93BL                                |
| DESCRIPTION | Ladies 3 Pce Sets                     |
| SIZE        | 260mm                                 |
| CODE        | LH260-3BL                             |
| DESCRIPTION | · · · · · · · · · · · · · · · · · · · |
| SIZE        | 260mm                                 |
| CODE        | BR32CR                                |
| DESCRIPTION | Bras                                  |
| SIZE        | 285mm                                 |
| CODE        | BR33CR                                |
| DESCRIPTION | Bras                                  |
| SIZE        | 335mm                                 |