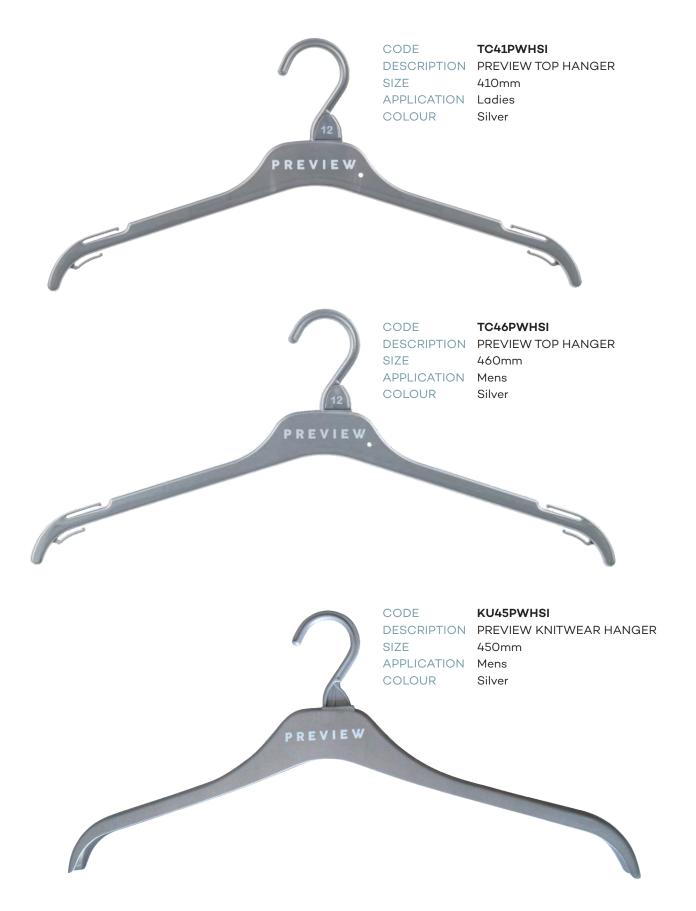

sories









### Accessories



AC65CG6 **DESCRIPTION HOOK & LOOP** 90 x 70mm Cool Grey

AC65CG11

90 x 70mm

Charcoal Grey



CODE AC31CR DESCRIPTION PACKAGING HOOK 15mm **APPLICATION** Packaged Products

COLOUR Clear

**B209CR** CODE DESCRIPTION LARGE PACKAGING HOOK

55mm SIZE

APPLICATION

COLOUR

Packaged Products

Clear



CODE **DESCRIPTION GUN HOOK** SIZE APPLICATION Hats & Gloves COLOUR

AC30CG6 70mm Cool Grey



AC30CG11 CODE **DESCRIPTION GUN HOOK** SIZE 70mm APPLICATION Hats & Gloves COLOUR Charcoal Grey





### Size Tabs



CODE **ST**DESCRIPTION Plastic Hook



CODE AC16
DESCRIPTION Plastic Hook



CODE CS
DESCRIPTION Metal Hook



CODE NS
DESCRIPTION Neck Size Clip



CODE AC22
DESCRIPTION Lingerie / Underwear



CODE AC21
DESCRIPTION Footwear





### Printed - Preview







### **Printed - Preview**







### **Printed - Preview**











### Printed - Dannii Minogue Petites







### Printed - Dannii Minogue Petites

















































AC82PHBLWH

DESCRIPTION PIPING HOT BRAND PLATE APPLICATION Underwear Hangers

COLOUR White





# "ST" Size Clips Outerwear

| SIZE         PMS         COLOUR           tiny baby         396         Lime           new baby         318         Turquoise           nb-3mths         347         Dark Green           0-3mths         164         Orange           3-6mths         164         Orange           3-12mths         264         Pink           6-12mths         264         Lilac           6-18mths         185         Red           12-18mths         185         Red           12-18mths