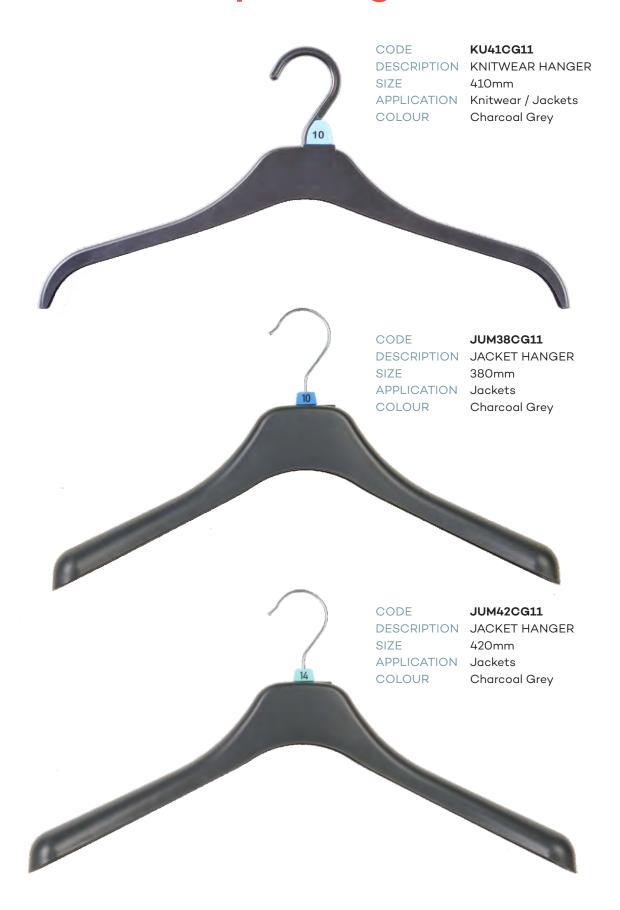

| LADIES TOPS    |                                         |
|----------------|-----------------------------------------|
| CODE           | TC36CG11                                |
| DESCRIPTION    | Top Hanger                              |
| SIZE           | 410mm                                   |
| COLOUR         | Charcoal Grey                           |
| CODE           | TC41CG11                                |
| DESCRIPTION    | Top Hanger                              |
| SIZE           | 410mm                                   |
| COLOUR         | Charcoal Grey                           |
| CODE           | TC46CG11                                |
| DESCRIPTION    | Top Hanger                              |
| SIZE           | 460mm                                   |
| COLOUR         | Charcoal Grey                           |
| CODE           | KU41CG11                                |
| DESCRIPTION    | Knitwear Hanger                         |
| SIZE           | 410mm                                   |
| COLOUR         | Charcoal Grey                           |
| CODE           | JUM38CG11                               |
| DESCRIPTION    | Jacket Hanger                           |
| SIZE           | 380mm                                   |
| COLOUR         | Charcoal Grey                           |
| CODE           | JUM42CG11                               |
| DESCRIPTION    | Jacket Hanger                           |
| SIZE           | 420mm                                   |
| COLOUR         | Charcoal Grey                           |
| LADIES BOTTOMS |                                         |
| CODE           | BC28A-SPCG11                            |
| DESCRIPTION    | Adjustable Bottom Hanger<br>w/Soft Pads |
| SIZE           | 280mm                                   |
| COLOUR         | Charcoal Grey                           |
| CODE           | BC33A-SPCG11                            |
| DESCRIPTION    | Adjustable Bottom Hanger<br>w/Soft Pads |
| SIZE           | 330mm                                   |
| COLOUR         | Charcoal Grey                           |

## Ladies' Top Hangers

#### Ladies' Top Hangers