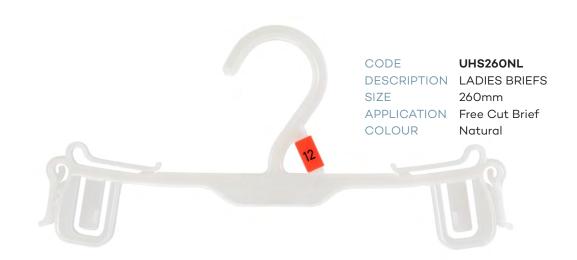

| LINGERIE    | / UNDERWEAR          |
|-------------|----------------------|
| CODE        | LH35BL               |
| DESCRIPTION | Childrens Briefs     |
| SIZE        | 205mm                |
| CODE        | LH34CR               |
| DESCRIPTION | Ladies Briefs        |
| SIZE        | 250mm                |
| CODE        | LH34BL               |
| DESCRIPTION | Ladies Briefs        |
| SIZE        | 250mm                |
| CODE        | LH76CR               |
| DESCRIPTION | Ladies Briefs        |
| SIZE        | 310mm                |
| CODE        | LH76BL               |
| DESCRIPTION | Ladies Briefs        |
| SIZE        | 310mm                |
| CODE        | UHS260NL             |
| DESCRIPTION | Free Cut Briefs      |
| SIZE        | 260mm                |
| CODE        | LH75BL & LH75WG2     |
| DESCRIPTION | Childrens Sets       |
| SIZE        | 210mm                |
| CODE        | LH83WG2              |
| DESCRIPTION | Childrens 2 Pce Sets |
| SIZE        | 225mm                |
| CODE        | LH83BL               |
| DESCRIPTION | Childrens 2 Pce Sets |
| SIZE        | 225mm                |
| CODE        | LH99CG6              |
| DESCRIPTION | Childrens 3 Pce Sets |
| SIZE        | 210mm                |
| CODE        | LH99BL               |
| DESCRIPTION | Childrens 3 Pce Sets |
| SIZE        | 210mm                |