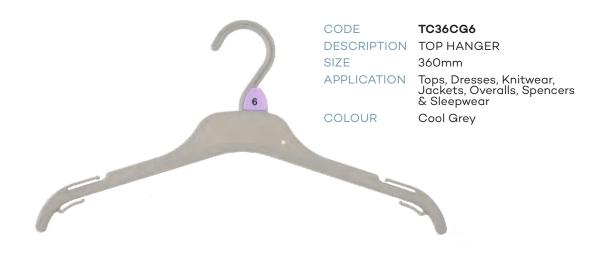

#### Children's Top Hangers

#### Children's Top Hangers

CODE AC67CBL
DESCRIPTION FOAM SLEEVE
SIZE
APPLICATION Knitwear