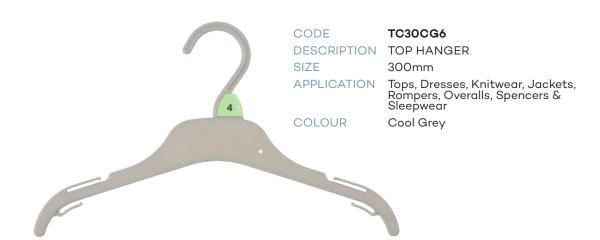

| CHILL       | DRENS TOPS          |
|-------------|---------------------|
| - CITILI    | PRENS 10F3          |
| CODE        | TC22CG6             |
| DESCRIPTION | Top Hanger          |
| SIZE        | 220mm               |
| COLOUR      | Cool Grey           |
| CODE        | TC26CG6             |
| DESCRIPTION | Top Hanger          |
| SIZE        | 260mm               |
| COLOUR      | Cool Grey           |
| CODE        | TC30CG6             |
| DESCRIPTION | Top Hanger          |
| SIZE        | 300mm               |
| COLOUR      | Cool Grey           |
| CODE        | TC36CG6             |
| DESCRIPTION | Top Hanger          |
| SIZE        | 360mm               |
| COLOUR      | Cool Grey           |
| CODE        | TC41CG6             |
| DESCRIPTION | Top Hanger          |
| SIZE        | 410mm               |
| COLOUR      | Cool Grey           |
| CHILDR      | ENS BOTTOMS         |
|             |                     |
| CODE        | PC19CG6             |
| DESCRIPTION | Prong Bottom Hanger |
| SIZE        | 190mm               |
| COLOUR      | Cool Grey           |
| CODE        | PC19LCG6            |

#### Children's Top Hangers

#### Children's Top Hangers

CODE AC67CBL
DESCRIPTION FOAM SLEEVE
SIZE
APPLICATION Knitwear