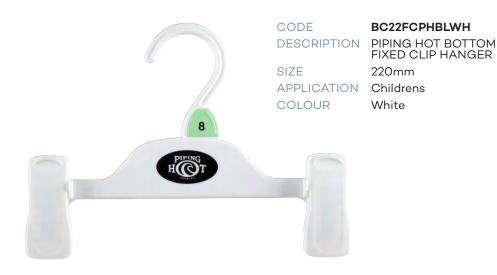

#### BC22FCCG6

DESCRIPTION BOTTOM FIXED CLIP HANGER

220mm

Pants, Skirts, Shorts & Sets

Cool Grey