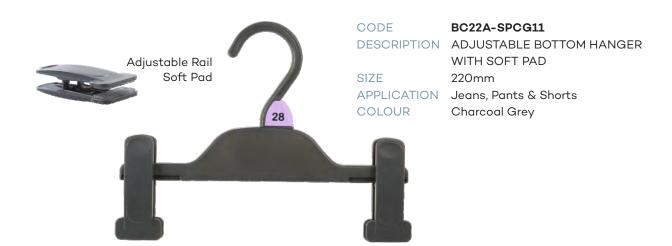

| MENS BOTTOMS |                                         |
|--------------|-----------------------------------------|
| CODE         | BC22A-SPCG11                            |
| DESCRIPTION  | Adjustable Bottom Hanger<br>w/Soft Pads |
| SIZE         | 220mm                                   |
| COLOUR       | Charcoal Grey                           |
| CODE         | BC28A-SPCG11                            |
| DESCRIPTION  | Adjustable Bottom Hanger                |
|              | w/Soft Pads                             |
| SIZE         | 280mm                                   |
| COLOUR       | Charcoal Grey                           |
| CODE         | BC33A-SPCG11                            |
| DESCRIPTION  | Adjustable Bottom Hanger<br>w/Soft Pads |
| 0.75         | ,                                       |
| SIZE         | 330mm                                   |
| COLOUR       | Charcoal Grey                           |