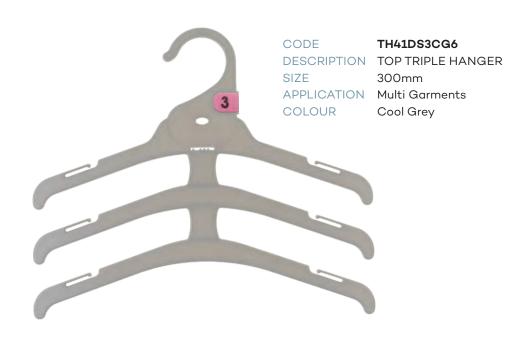

| CHILDRE     | ENS SPECIALITY     |
|-------------|--------------------|
| CODE        | DTC26CG6           |
| DESCRIPTION | Top Double Hangers |
| SIZE        | 260mm              |
| COLOUR      | Cool Grey          |
| CODE        | DTC30CG6           |
| DESCRIPTION | Top Double Hangers |
| SIZE        | 300mm              |
| COLOUR      | Cool Grey          |
| CODE        | DTC36CG6           |
| DESCRIPTION | Top Double Hangers |
| SIZE        | 360mm              |
| COLOUR      | Cool Grey          |
| CODE        | TH41DS3CG6         |
| DESCRIPTION | Top Triple Hanger  |
| SIZE        | 300mm              |
| COLOUR      | Cool Grey          |
| CODE        | TH42DS3CG6         |
| DESCRIPTION | Top Triple Hanger  |
| SIZE        | 350mm              |
| COLOUR      | Cool Grey          |
| CODE        | TC210-2CG6         |
| DESCRIPTION | 2 Arm Top Hanger   |
| SIZE        | 210mm              |
| COLOUR      | Cool Grey          |
| CODE        | TC210-3CG6         |
| DESCRIPTION | 3 Arm Top Hanger   |
| SIZE        | 210mm              |
| COLOUR      | Cool Grey          |
| CODE        | TC210-5CG6         |
| DESCRIPTION | 5 Arm Top Hanger   |
| SIZE        | 210mm              |
| COLOUR      | Cool Grey          |