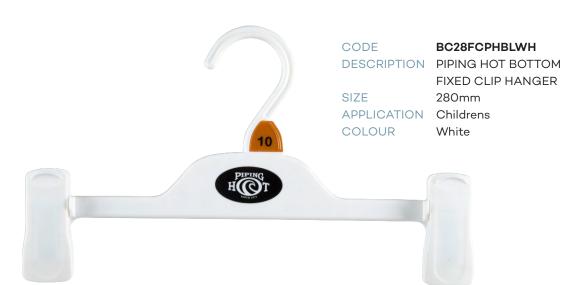

#### BC22FCCG6

DESCRIPTION BOTTOM FIXED CLIP HANGER

220mm

Pants, Skirts, Shorts & Sets

Cool Grey