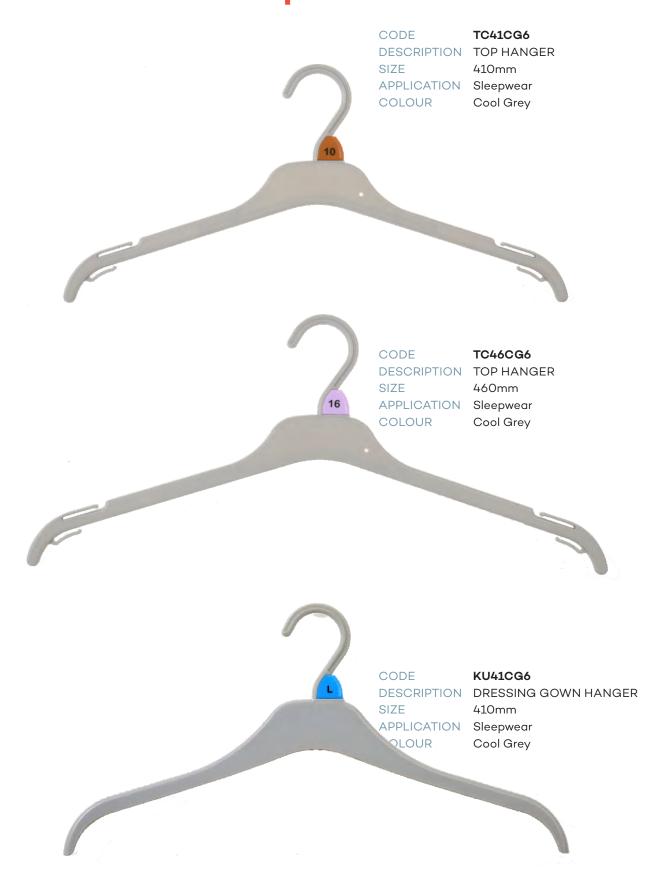

# Children's Bottom Hangers



#### BC22FCCG6

DESCRIPTION BOTTOM FIXED CLIP HANGER

220mm

Pants, Skirts, Shorts & Sets

Cool Grey



#### BC25FCCG6

DESCRIPTION BOTTOM FIXED CLIP HANGER

250mm

APPLICATION Pants, Skirts, Shorts & Sets

Cool Grey







#### Children's Multi-Garments







#### Children's Multi-Garments









#### Children's Multi-Garments



CODE TC210-2CG6

DESCRIPTION 2-ARM HANGER

SIZE 210mm

APPLICATION Sleepsuits, Rompers & Sets

Cool Grey



CODE TC210-3CG6
DESCRIPTION 3-ARM HANGER
SIZE 210mm
APPLICATION Multi-garments
COLOUR Cool Grey



CODE TC210-5CG6

DESCRIPTION 5-ARM HANGER
SIZE 210mm

APPLICATION Multi-garments
COLOUR Cool Grey





## Ladies' Top Hangers







#### Ladies' Top Hangers







#### Ladies' Bottom Hangers









#### Ladies' Sleepwear







#### Ladies' Sleepwear









#### Ladies' Sleepwear







#### Men's Top Hangers







#### Men's Top Hangers







#### Men's Bottom Hangers





































































FW24CG11 DESCRIPTION THONG HANGER 115mm

APPLICATION Footwear - Thongs Charcoal Grey



CODE FW23CG11 **DESCRIPTION UEND HANGER** 70mm

APPLICATION Casual, Canvas & Court Shoes COLOUR

Charcoal Grey







FW25CG11 CODE

**DESCRIPTION MULTI-PURPOSE HANGER** 

SIZE 170mm

APPLICATION Shoes, Slippers & Scuffs

Charcoal Grey



COLOUR

FW77CG11

DESCRIPTION MULTI-PURPOSE HANGER

195mm

APPLICATION Shoes, Slippers & Scuffs

Charcoal Grey

DESCRIPTION MULTI-PURPOSE HANGER 215mm

FW26CG11

APPLICATION Shoes, Slippers & Scuffs

Charcoal Grey









CODE FW80CG11

DESCRIPTION