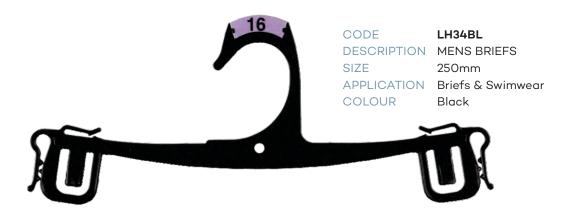

| LINGERIE /  | UNDERWEAR cont.                       |
|-------------|---------------------------------------|
| CODE        | LH88BL                                |
| DESCRIPTION | Mens 2 Pce Sets                       |
| SIZE        | 260mm                                 |
| CODE        | LH85CR                                |
| DESCRIPTION | Mens 2 Pce Sets                       |
| SIZE        | 270mm                                 |
| CODE        | LH85BL                                |
| DESCRIPTION | Mens 2 Pce Sets                       |
| SIZE        | 270mm                                 |
| CODE        | LH93CG6                               |
| DESCRIPTION | 3 Pce Sets                            |
| SIZE        | 260mm                                 |
| CODE        | LH93CR                                |
| DESCRIPTION | Ladies 3 Pce Sets                     |
| SIZE        | 260mm                                 |
| CODE        | LH93BL                                |
| DESCRIPTION | Ladies 3 Pce Sets                     |
| SIZE        | 260mm                                 |
| CODE        | LH260-3BL                             |
| DESCRIPTION | · · · · · · · · · · · · · · · · · · · |
| SIZE        | 260mm                                 |
| CODE        | BR32CR                                |
| DESCRIPTION | Bras                                  |
| SIZE        | 285mm                                 |
| CODE        | BR33CR                                |
| DESCRIPTION | Bras                                  |
| SIZE        | 335mm                                 |