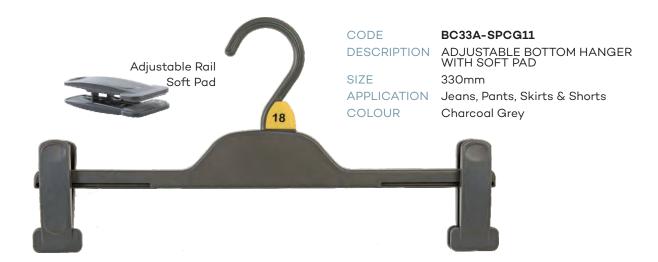

| LADIES TOPS    |                                         |
|----------------|-----------------------------------------|
| CODE           | TC36CG11                                |
| DESCRIPTION    | Top Hanger                              |
| SIZE           | 410mm                                   |
| COLOUR         | Charcoal Grey                           |
| CODE           | TC41CG11                                |
| DESCRIPTION    | Top Hanger                              |
| SIZE           | 410mm                                   |
| COLOUR         | Charcoal Grey                           |
| CODE           | TC46CG11                                |
| DESCRIPTION    | Top Hanger                              |
| SIZE           | 460mm                                   |
| COLOUR         | Charcoal Grey                           |
| CODE           | KU41CG11                                |
| DESCRIPTION    | Knitwear Hanger                         |
| SIZE           | 410mm                                   |
| COLOUR         | Charcoal Grey                           |
| CODE           | JUM38CG11                               |
| DESCRIPTION    | Jacket Hanger                           |
| SIZE           | 380mm                                   |
| COLOUR         | Charcoal Grey                           |
| CODE           | JUM42CG11                               |
| DESCRIPTION    | Jacket Hanger                           |
| SIZE           | 420mm                                   |
| COLOUR         | Charcoal Grey                           |
| LADIES BOTTOMS |                                         |
| CODE           | BC28A-SPCG11                            |
| DESCRIPTION    | Adjustable Bottom Hanger<br>w/Soft Pads |
| SIZE           | 280mm                                   |
| COLOUR         | Charcoal Grey                           |
| CODE           | BC33A-SPCG11                            |
| DESCRIPTION    | Adjustable Bottom Hanger<br>w/Soft Pads |
| SIZE           | 330mm                                   |
| COLOUR         | Charcoal Grey                           |

#### Ladies' Bottom Hangers