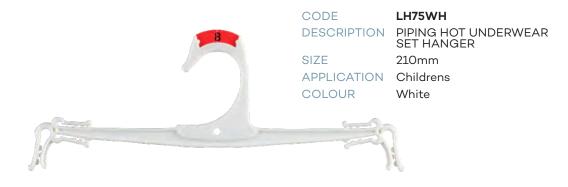

| LINGERIE    | / UNDERWEAR          |
|-------------|----------------------|
| CODE        | LH35BL               |
| DESCRIPTION | Childrens Briefs     |
| SIZE        | 205mm                |
| CODE        | LH34CR               |
| DESCRIPTION | Ladies Briefs        |
| SIZE        | 250mm                |
| CODE        | LH34BL               |
| DESCRIPTION | Ladies Briefs        |
| SIZE        | 250mm                |
| CODE        | LH76CR               |
| DESCRIPTION | Ladies Briefs        |
| SIZE        | 310mm                |
| CODE        | LH76BL               |
| DESCRIPTION | Ladies Briefs        |
| SIZE        | 310mm                |
| CODE        | UHS260NL             |
| DESCRIPTION | Free Cut Briefs      |
| SIZE        | 260mm                |
| CODE        | LH75BL & LH75WG2     |
| DESCRIPTION | Childrens Sets       |
| SIZE        | 210mm                |
| CODE        | LH83WG2              |
| DESCRIPTION | Childrens 2 Pce Sets |
| SIZE        | 225mm                |
| CODE        | LH83BL               |
| DESCRIPTION | Childrens 2 Pce Sets |
| SIZE        | 225mm                |
| CODE        | LH99CG6              |
| DESCRIPTION | Childrens 3 Pce Sets |
| SIZE        | 210mm                |
| CODE        | LH99BL               |
| DESCRIPTION | Childrens 3 Pce Sets |
| SIZE        | 210mm                |