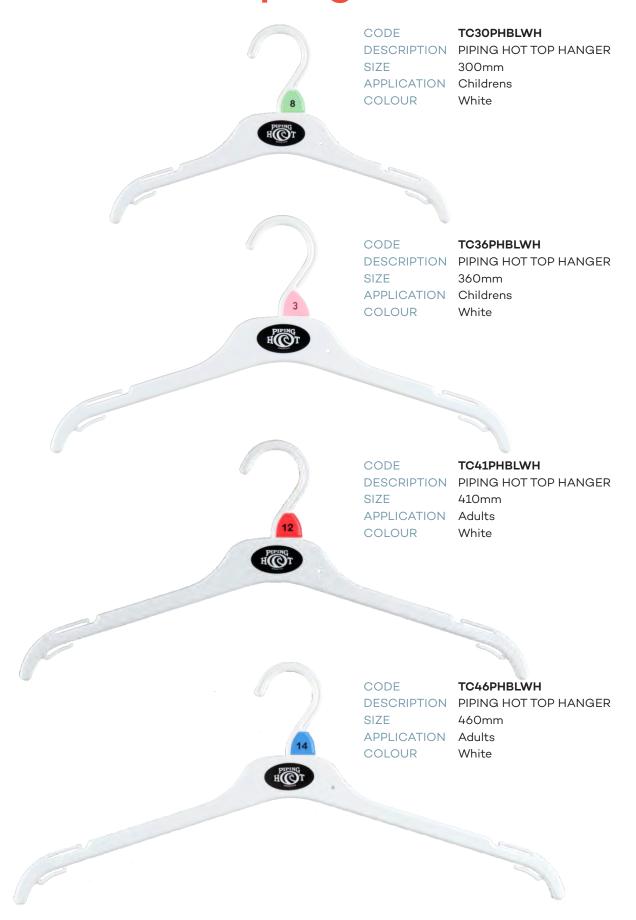

#### Children's Top Hangers

#### Children's Top Hangers

CODE AC67CBL
DESCRIPTION FOAM SLEEVE
SIZE
APPLICATION Knitwear