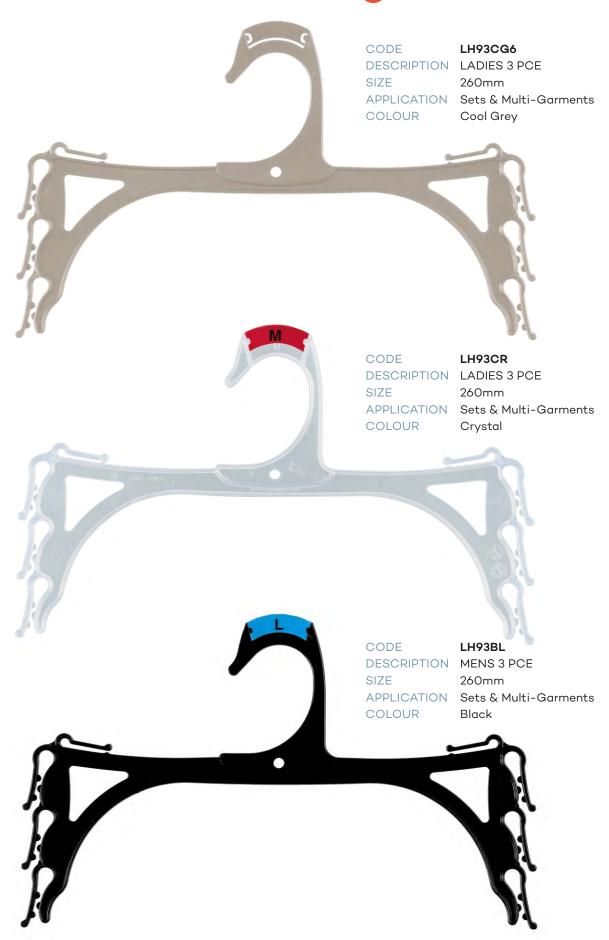

| LINGERIE /  | UNDERWEAR cont.                       |
|-------------|---------------------------------------|
| CODE        | LH88BL                                |
| DESCRIPTION | Mens 2 Pce Sets                       |
| SIZE        | 260mm                                 |
| CODE        | LH85CR                                |
| DESCRIPTION | Mens 2 Pce Sets                       |
| SIZE        | 270mm                                 |
| CODE        | LH85BL                                |
| DESCRIPTION | Mens 2 Pce Sets                       |
| SIZE        | 270mm                                 |
| CODE        | LH93CG6                               |
| DESCRIPTION | 3 Pce Sets                            |
| SIZE        | 260mm                                 |
| CODE        | LH93CR                                |
| DESCRIPTION | Ladies 3 Pce Sets                     |
| SIZE        | 260mm                                 |
| CODE        | LH93BL                                |
| DESCRIPTION | Ladies 3 Pce Sets                     |
| SIZE        | 260mm                                 |
| CODE        | LH260-3BL                             |
| DESCRIPTION | · · · · · · · · · · · · · · · · · · · |
| SIZE        | 260mm                                 |
| CODE        | BR32CR                                |
| DESCRIPTION | Bras                                  |
| SIZE        | 285mm                                 |
| CODE        | BR33CR                                |
| DESCRIPTION | Bras                                  |
| SIZE        | 335mm                                 |