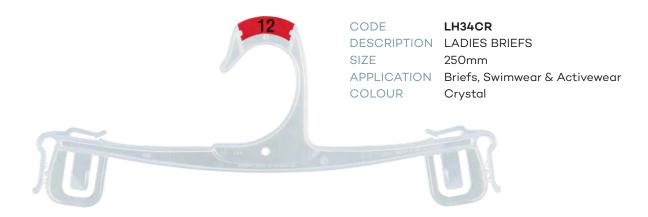

| LINGERIE    | / UNDERWEAR          |
|-------------|----------------------|
| CODE        | LH35BL               |
| DESCRIPTION | Childrens Briefs     |
| SIZE        | 205mm                |
| CODE        | LH34CR               |
| DESCRIPTION | Ladies Briefs        |
| SIZE        | 250mm                |
| CODE        | LH34BL               |
| DESCRIPTION | Ladies Briefs        |
| SIZE        | 250mm                |
| CODE        | LH76CR               |
| DESCRIPTION | Ladies Briefs        |
| SIZE        | 310mm                |
| CODE        | LH76BL               |
| DESCRIPTION | Ladies Briefs        |
| SIZE        | 310mm                |
| CODE        | UHS260NL             |
| DESCRIPTION | Free Cut Briefs      |
| SIZE        | 260mm                |
| CODE        | LH75BL & LH75WG2     |
| DESCRIPTION | Childrens Sets       |
| SIZE        | 210mm                |
| CODE        | LH83WG2              |
| DESCRIPTION | Childrens 2 Pce Sets |
| SIZE        | 225mm                |
| CODE        | LH83BL               |
| DESCRIPTION | Childrens 2 Pce Sets |
| SIZE        | 225mm                |
| CODE        | LH99CG6              |
| DESCRIPTION | Childrens 3 Pce Sets |
| SIZE        | 210mm                |
| CODE        | LH99BL               |
| DESCRIPTION | Childrens 3 Pce Sets |
| SIZE        | 210mm                |