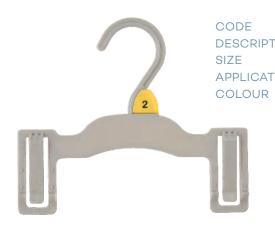

# Children's Bottom Hangers

CODE PC19CG6

DESCRIPTION PRONG HANGER

SIZE 190mm

APPLICATION Pants, Skirts, Shorts & Sets

COLOUR Cool Grey

CODE PC19LCG6

DESCRIPTION PRONG HANGER WITH LOOP

SIZE 190mm

APPLICATION Pants, Skirts, Shorts & Sets

COLOUR Cool Grey