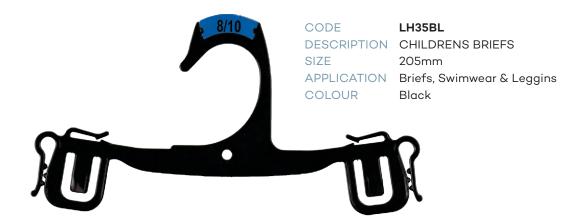

| LINGERIE    | / UNDERWEAR          |
|-------------|----------------------|
| CODE        | LH35BL               |
| DESCRIPTION | Childrens Briefs     |
| SIZE        | 205mm                |
| CODE        | LH34CR               |
| DESCRIPTION | Ladies Briefs        |
| SIZE        | 250mm                |
| CODE        | LH34BL               |
| DESCRIPTION | Ladies Briefs        |
| SIZE        | 250mm                |
| CODE        | LH76CR               |
| DESCRIPTION | Ladies Briefs        |
| SIZE        | 310mm                |
| CODE        | LH76BL               |
| DESCRIPTION | Ladies Briefs        |
| SIZE        | 310mm                |
| CODE        | UHS260NL             |
| DESCRIPTION | Free Cut Briefs      |
| SIZE        | 260mm                |
| CODE        | LH75BL & LH75WG2     |
| DESCRIPTION | Childrens Sets       |
| SIZE        | 210mm                |
| CODE        | LH83WG2              |
| DESCRIPTION | Childrens 2 Pce Sets |
| SIZE        | 225mm                |
| CODE        | LH83BL               |
| DESCRIPTION | Childrens 2 Pce Sets |
| SIZE        | 225mm                |
| CODE        | LH99CG6              |
| DESCRIPTION | Childrens 3 Pce Sets |
| SIZE        | 210mm                |
| CODE        | LH99BL               |
| DESCRIPTION | Childrens 3 Pce Sets |
| SIZE        | 210mm                |