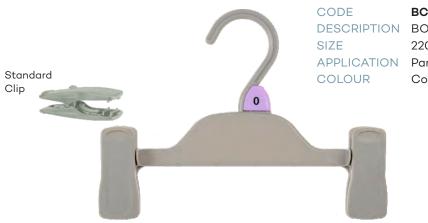

#### BC22FCCG6

DESCRIPTION BOTTOM FIXED CLIP HANGER

220mm

Pants, Skirts, Shorts & Sets

Cool Grey