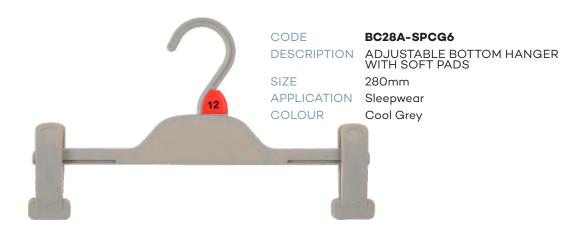

#### BC22FCCG6

DESCRIPTION BOTTOM FIXED CLIP HANGER

220mm

Pants, Skirts, Shorts & Sets

Cool Grey



#### BC25FCCG6

DESCRIPTION BOTTOM FIXED CLIP HANGER

250mm

APPLICATION Pants, Skirts, Shorts & Sets

Cool Grey







#### Children's Multi-Garments







#### Children's Multi-Garments









#### Children's Multi-Garments



CODE TC210-2CG6

DESCRIPTION 2-ARM HANGER

SIZE 210mm

APPLICATION Sleepsuits, Rompers & Sets

Cool Grey



CODE TC210-3CG6
DESCRIPTION 3-ARM HANGER
SIZE 210mm
APPLICATION Multi-garments
COLOUR Cool Grey



CODE TC210-5CG6

DESCRIPTION 5-ARM HANGER
SIZE 210mm

APPLICATION Multi-garments
COLOUR Cool Grey





## Ladies' Top Hangers







#### Ladies' Top Hangers







#### Ladies' Bottom Hangers









#### Ladies' Sleepwear







#### Ladies' Sleepwear









#### Ladies' Sleepwear







#### Men's Top Hangers







#### Men's Top Hangers







#### Men's Bottom Hangers





































































FW24CG11 DESCRIPTION THONG HANGER 115mm

APPLICATION Footwear - Thongs Charcoal Grey



CODE FW23CG11 **DESCRIPTION UEND HANGER** 70mm

APPLICATION Casual, Canvas & Court Shoes COLOUR

Charcoal Grey







FW25CG11 CODE

**DESCRIPTION MULTI-PURPOSE HANGER** 

SIZE 170mm

APPLICATION Shoes, Slippers & Scuffs

Charcoal Grey



COLOUR

FW77CG11

DESCRIPTION MULTI-PURPOSE HANGER

195mm

APPLICATION Shoes, Slippers & Scuffs

Charcoal Grey

DESCRIPTION MULTI-PURPOSE HANGER 215mm

FW26CG11

APPLICATION Shoes, Slippers & Scuffs

Charcoal Grey









CODE FW80CG11

DESCRIPTION MULTI-PURPOSE HANGER

SIZE 295