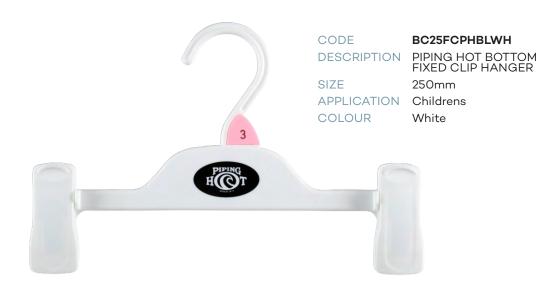

#### BC25FCCG6

DESCRIPTION BOTTOM FIXED CLIP HANGER

250mm

APPLICATION Pants, Skirts, Shorts & Sets

Cool Grey