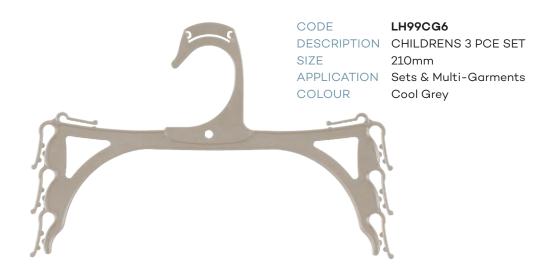

| LINGERIE    | / UNDERWEAR          |
|-------------|----------------------|
| CODE        | LH35BL               |
| DESCRIPTION | Childrens Briefs     |
| SIZE        | 205mm                |
| CODE        | LH34CR               |
| DESCRIPTION | Ladies Briefs        |
| SIZE        | 250mm                |
| CODE        | LH34BL               |
| DESCRIPTION | Ladies Briefs        |
| SIZE        | 250mm                |
| CODE        | LH76CR               |
| DESCRIPTION | Ladies Briefs        |
| SIZE        | 310mm                |
| CODE        | LH76BL               |
| DESCRIPTION | Ladies Briefs        |
| SIZE        | 310mm                |
| CODE        | UHS260NL             |
| DESCRIPTION | Free Cut Briefs      |
| SIZE        | 260mm                |
| CODE        | LH75BL & LH75WG2     |
| DESCRIPTION | Childrens Sets       |
| SIZE        | 210mm                |
| CODE        | LH83WG2              |
| DESCRIPTION | Childrens 2 Pce Sets |
| SIZE        | 225mm                |
| CODE        | LH83BL               |
| DESCRIPTION | Childrens 2 Pce Sets |
| SIZE        | 225mm                |
| CODE        | LH99CG6              |
| DESCRIPTION | Childrens 3 Pce Sets |
| SIZE        | 210mm                |
| CODE        | LH99BL               |
| DESCRIPTION | Childrens 3 Pce Sets |
| SIZE        | 210mm                |