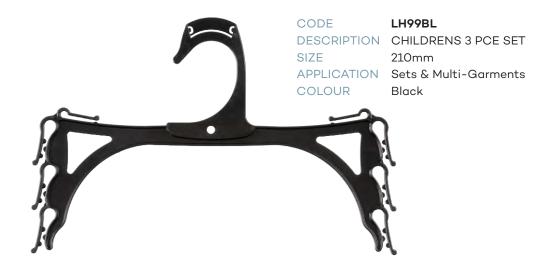

| LINGERIE    | / UNDERWEAR          |
|-------------|----------------------|
| CODE        | LH35BL               |
| DESCRIPTION | Childrens Briefs     |
| SIZE        | 205mm                |
| CODE        | LH34CR               |
| DESCRIPTION | Ladies Briefs        |
| SIZE        | 250mm                |
| CODE        | LH34BL               |
| DESCRIPTION | Ladies Briefs        |
| SIZE        | 250mm                |
| CODE        | LH76CR               |
| DESCRIPTION | Ladies Briefs        |
| SIZE        | 310mm                |
| CODE        | LH76BL               |
| DESCRIPTION | Ladies Briefs        |
| SIZE        | 310mm                |
| CODE        | UHS260NL             |
| DESCRIPTION | Free Cut Briefs      |
| SIZE        | 260mm                |
| CODE        | LH75BL & LH75WG2     |
| DESCRIPTION | Childrens Sets       |
| SIZE        | 210mm                |
| CODE        | LH83WG2              |
| DESCRIPTION | Childrens 2 Pce Sets |
| SIZE        | 225mm                |
| CODE        | LH83BL               |
| DESCRIPTION | Childrens 2 Pce Sets |
| SIZE        | 225mm                |
| CODE        | LH99CG6              |
| DESCRIPTION | Childrens 3 Pce Sets |
| SIZE        | 210mm                |
| CODE        | LH99BL               |
| DESCRIPTION | Childrens 3 Pce Sets |
| SIZE        | 210mm                |