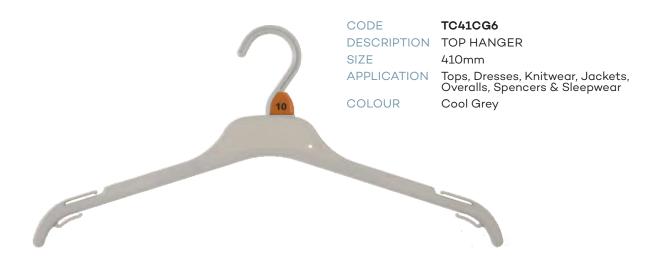

#### Children's Top Hangers

#### Children's Top Hangers

CODE AC67CBL
DESCRIPTION FOAM SLEEVE
SIZE
APPLICATION Knitwear