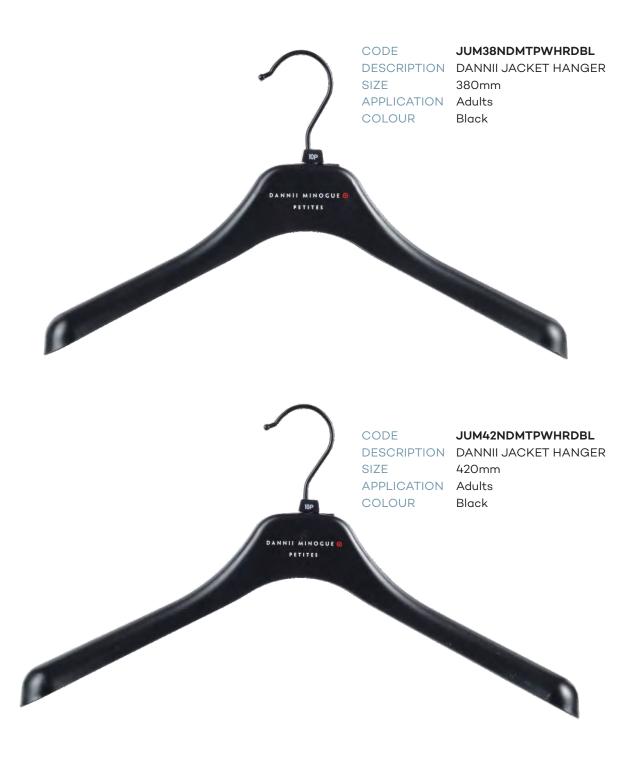

### Printed - Dannii Minogue Petites

### Printed - Dannii Minogue Petites

AC82PHBLWH

DESCRIPTION PIPING HOT BRAND PLATE APPLICATION Underwear Hangers

COLOUR White