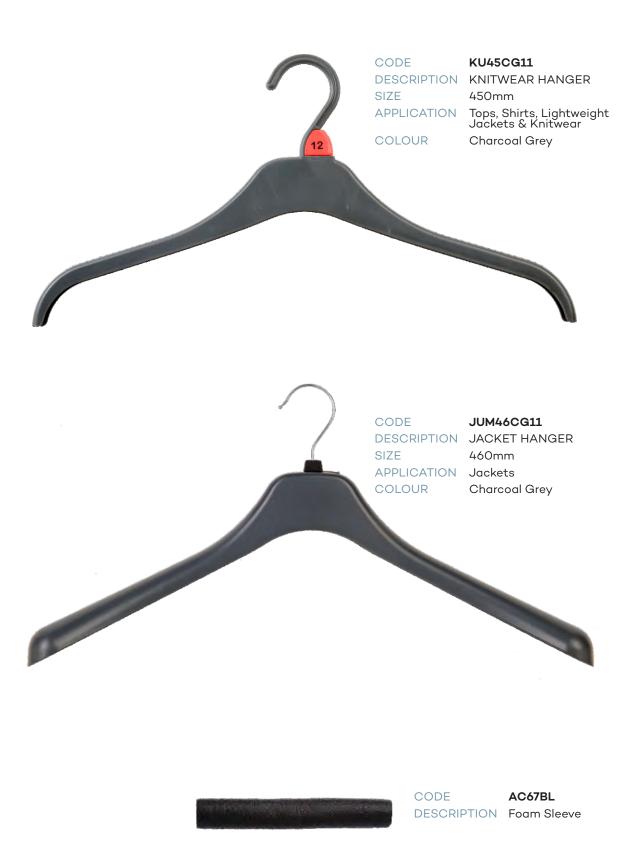

| MENS TOPS   |                 |
|-------------|-----------------|
| CODE        | TC41CG11        |
| DESCRIPTION | Top Hanger      |
| SIZE        | 410mm           |
| COLOUR      | Charcoal Grey   |
| CODE        | TC46CG11        |
| DESCRIPTION | Top Hanger      |
| SIZE        | 460mm           |
| COLOUR      | Charcoal Grey   |
| CODE        | TC52CG11        |
| DESCRIPTION | Top Hanger      |
| SIZE        | 520mm           |
| COLOUR      | Charcoal Grey   |
| CODE        | KU45CG11        |
| DESCRIPTION | Knitwear Hanger |
| SIZE        | 450mm           |
| COLOUR      | Charcoal Grey   |
| CODE        | JUM46CG11       |
| DESCRIPTION | Jacket Hanger   |
| SIZE        | 460mm           |
| COLOUR      | Charcoal Grey   |