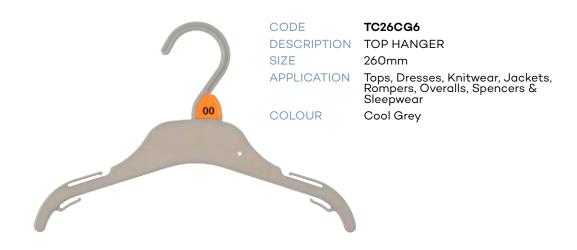

| CHILL       | DRENS TOPS          |
|-------------|---------------------|
| - CITILI    | PRENS 10F3          |
| CODE        | TC22CG6             |
| DESCRIPTION | Top Hanger          |
| SIZE        | 220mm               |
| COLOUR      | Cool Grey           |
| CODE        | TC26CG6             |
| DESCRIPTION | Top Hanger          |
| SIZE        | 260mm               |
| COLOUR      | Cool Grey           |
| CODE        | TC30CG6             |
| DESCRIPTION | Top Hanger          |
| SIZE        | 300mm               |
| COLOUR      | Cool Grey           |
| CODE        | TC36CG6             |
| DESCRIPTION | Top Hanger          |
| SIZE        | 360mm               |
| COLOUR      | Cool Grey           |
| CODE        | TC41CG6             |
| DESCRIPTION | Top Hanger          |
| SIZE        | 410mm               |
| COLOUR      | Cool Grey           |
| CHILDR      | ENS BOTTOMS         |
|             |                     |
| CODE        | PC19CG6             |
| DESCRIPTION | Prong Bottom Hanger |
| SIZE        | 190mm               |
| COLOUR      | Cool Grey           |
| CODE        | PC19LCG6            |

#### Children's Top Hangers

#### Children's Top Hangers

CODE AC67CBL
DESCRIPTION FOAM SLEEVE
SIZE
APPLICATION Knitwear