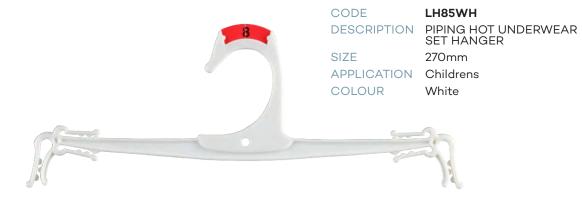

| LINGERIE /  | UNDERWEAR cont.                       |
|-------------|---------------------------------------|
| CODE        | LH88BL                                |
| DESCRIPTION | Mens 2 Pce Sets                       |
| SIZE        | 260mm                                 |
| CODE        | LH85CR                                |
| DESCRIPTION | Mens 2 Pce Sets                       |
| SIZE        | 270mm                                 |
| CODE        | LH85BL                                |
| DESCRIPTION | Mens 2 Pce Sets                       |
| SIZE        | 270mm                                 |
| CODE        | LH93CG6                               |
| DESCRIPTION | 3 Pce Sets                            |
| SIZE        | 260mm                                 |
| CODE        | LH93CR                                |
| DESCRIPTION | Ladies 3 Pce Sets                     |
| SIZE        | 260mm                                 |
| CODE        | LH93BL                                |
| DESCRIPTION | Ladies 3 Pce Sets                     |
| SIZE        | 260mm                                 |
| CODE        | LH260-3BL                             |
| DESCRIPTION | · · · · · · · · · · · · · · · · · · · |
| SIZE        | 260mm                                 |
| CODE        | BR32CR                                |
| DESCRIPTION | Bras                                  |
| SIZE        | 285mm                                 |
| CODE        | BR33CR                                |
| DESCRIPTION | Bras                                  |
| SIZE        | 335mm                                 |