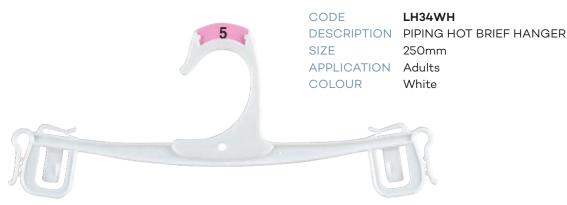

| LINGERIE    | / UNDERWEAR          |
|-------------|----------------------|
| CODE        | LH35BL               |
| DESCRIPTION | Childrens Briefs     |
| SIZE        | 205mm                |
| CODE        | LH34CR               |
| DESCRIPTION | Ladies Briefs        |
| SIZE        | 250mm                |
| CODE        | LH34BL               |
| DESCRIPTION | Ladies Briefs        |
| SIZE        | 250mm                |
| CODE        | LH76CR               |
| DESCRIPTION | Ladies Briefs        |
| SIZE        | 310mm                |
| CODE        | LH76BL               |
| DESCRIPTION | Ladies Briefs        |
| SIZE        | 310mm                |
| CODE        | UHS260NL             |
| DESCRIPTION | Free Cut Briefs      |
| SIZE        | 260mm                |
| CODE        | LH75BL & LH75WG2     |
| DESCRIPTION | Childrens Sets       |
| SIZE        | 210mm                |
| CODE        | LH83WG2              |
| DESCRIPTION | Childrens 2 Pce Sets |
| SIZE        | 225mm                |
| CODE        | LH83BL               |
| DESCRIPTION | Childrens 2 Pce Sets |
| SIZE        | 225mm                |
| CODE        | LH99CG6              |
| DESCRIPTION | Childrens 3 Pce Sets |
| SIZE        | 210mm                |
| CODE        | LH99BL               |
| DESCRIPTION | Childrens 3 Pce Sets |
| SIZE        | 210mm                |