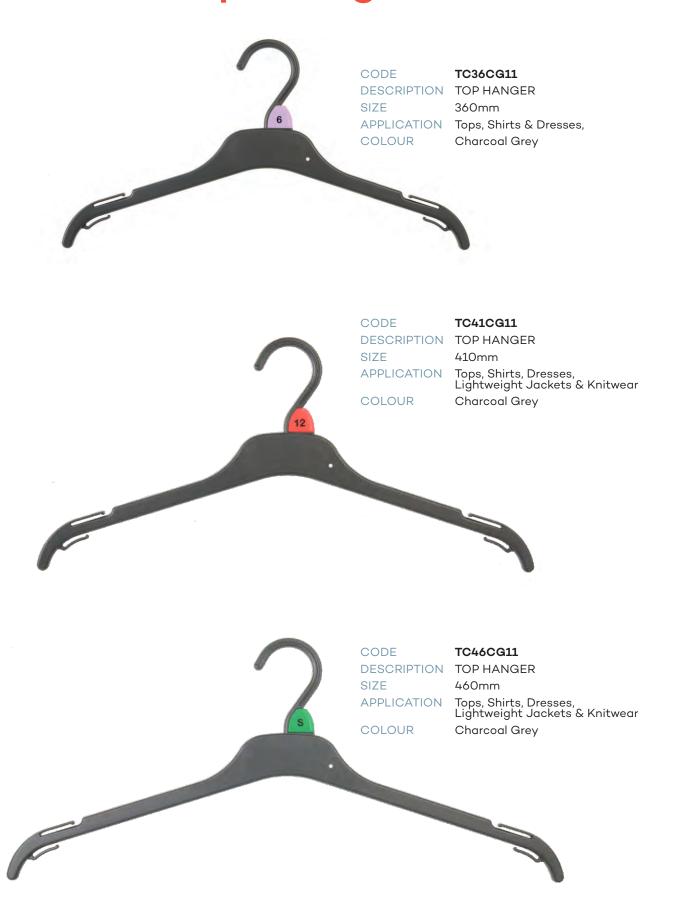

| LADIES TOPS    |                                         |
|----------------|-----------------------------------------|
| CODE           | TC36CG11                                |
| DESCRIPTION    | Top Hanger                              |
| SIZE           | 410mm                                   |
| COLOUR         | Charcoal Grey                           |
| CODE           | TC41CG11                                |
| DESCRIPTION    | Top Hanger                              |
| SIZE           | 410mm                                   |
| COLOUR         | Charcoal Grey                           |
| CODE           | TC46CG11                                |
| DESCRIPTION    | Top Hanger                              |
| SIZE           | 460mm                                   |
| COLOUR         | Charcoal Grey                           |
| CODE           | KU41CG11                                |
| DESCRIPTION    | Knitwear Hanger                         |
| SIZE           | 410mm                                   |
| COLOUR         | Charcoal Grey                           |
| CODE           | JUM38CG11                               |
| DESCRIPTION    | Jacket Hanger                           |
| SIZE           | 380mm                                   |
| COLOUR         | Charcoal Grey                           |
| CODE           | JUM42CG11                               |
| DESCRIPTION    | Jacket Hanger                           |
| SIZE           | 420mm                                   |
| COLOUR         | Charcoal Grey                           |
| LADIES BOTTOMS |                                         |
| CODE           | BC28A-SPCG11                            |
| DESCRIPTION    | Adjustable Bottom Hanger<br>w/Soft Pads |
| SIZE           | 280mm                                   |
| COLOUR         | Charcoal Grey                           |
| CODE           | BC33A-SPCG11                            |
| DESCRIPTION    | Adjustable Bottom Hanger<br>w/Soft Pads |
| SIZE           | 330mm                                   |
| COLOUR         | Charcoal Grey                           |

## Ladies' Top Hangers

#### Ladies' Top Hangers