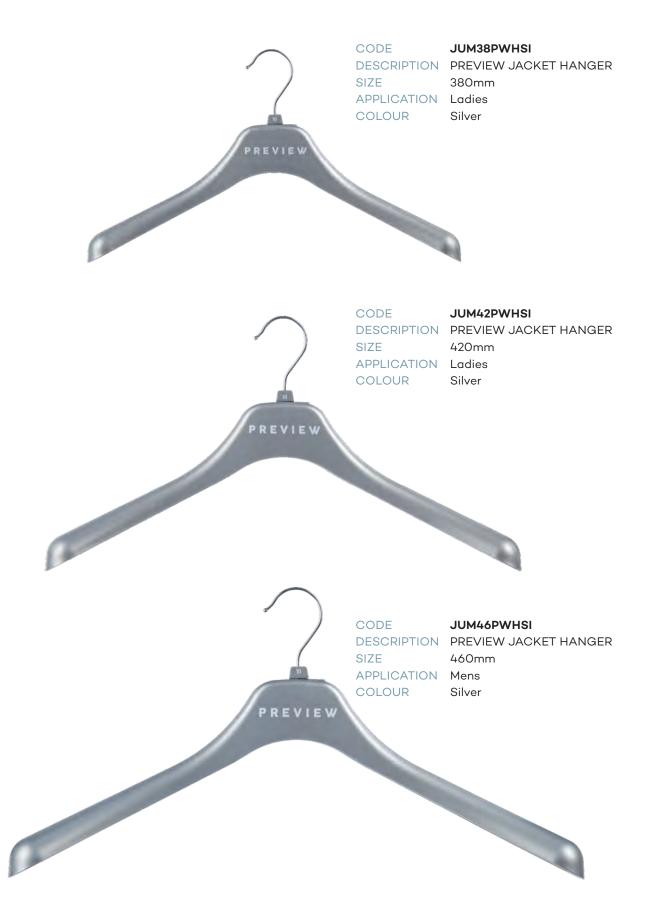

AC65CG6 **DESCRIPTION HOOK & LOOP** 90 x 70mm Cool Grey

AC65CG11

90 x 70mm

Charcoal Grey



CODE AC31CR DESCRIPTION PACKAGING HOOK 15mm **APPLICATION** Packaged Products

COLOUR Clear

**B209CR** CODE DESCRIPTION LARGE PACKAGING HOOK

55mm SIZE

APPLICATION

COLOUR

Packaged Products

Clear



CODE **DESCRIPTION GUN HOOK** SIZE APPLICATION Hats & Gloves COLOUR

AC30CG6 70mm Cool Grey



AC30CG11 CODE **DESCRIPTION GUN HOOK** SIZE 70mm APPLICATION Hats & Gloves COLOUR Charcoal Grey





### Size Tabs



CODE **ST**DESCRIPTION Plastic Hook



CODE AC16
DESCRIPTION Plastic Hook



CODE CS
DESCRIPTION Metal Hook



CODE NS
DESCRIPTION Neck Size Clip



CODE AC22
DESCRIPTION Lingerie / Underwear



CODE AC21
DESCRIPTION Footwear





### Printed - Preview







### **Printed - Preview**







### **Printed - Preview**











### Printed - Dannii Minogue Petites







### Printed - Dannii Minogue Petites

















































AC82PHBLWH

DESCRIPTION PIPING HOT BRAND PLATE APPLICATION Underwear Hangers

COLOUR White





# "ST" Size Clips Outerwear

| SIZE         PMS         COLOUR           tiny baby         396         Lime           new baby         318         Turquoise           nb-3mths         347         Dark Green           0-3mths         164         Orange           3-6mths         164         Orange           3-12mths         264         Pink           6-12mths         264         Lilac           6-18mths         185         Red           12-18mths         185         Red           12-18mths         185         Red           12-1