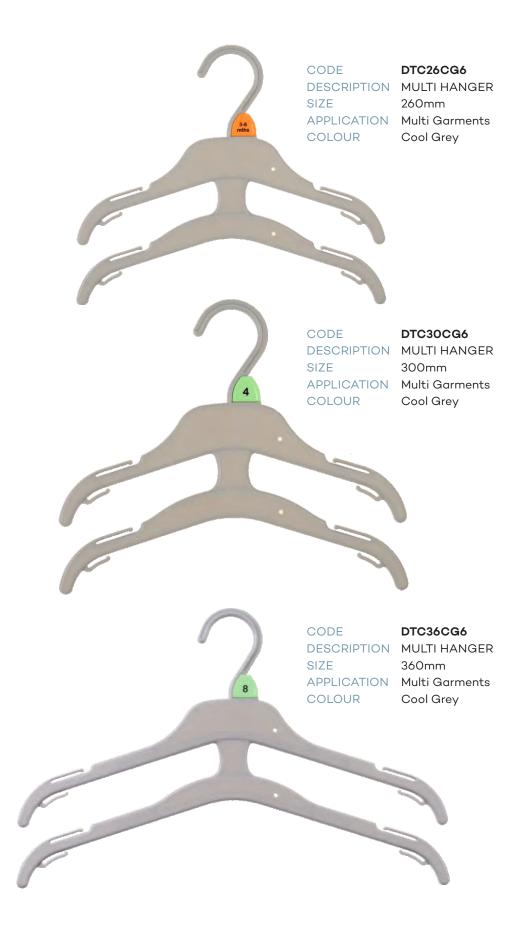

#### Children's Multi-Garments

#### Children's Multi-Garments

CODE TC210-2CG6

DESCRIPTION 2-ARM HANGER

SIZE 210mm

APPLICATION Sleepsuits, Rompers & Sets

Cool Grey

CODE TC210-3CG6
DESCRIPTION 3-ARM HANGER
SIZE 210mm
APPLICATION Multi-garments
COLOUR Cool Grey

CODE TC210-5CG6

DESCRIPTION 5-ARM HANGER
SIZE 210mm

APPLICATION Multi-garments
COLOUR Cool Grey