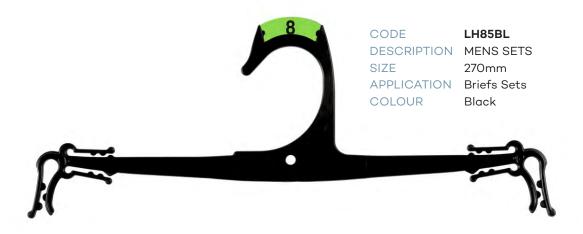

| LINGERIE /  | UNDERWEAR cont.                       |
|-------------|---------------------------------------|
| CODE        | LH88BL                                |
| DESCRIPTION | Mens 2 Pce Sets                       |
| SIZE        | 260mm                                 |
| CODE        | LH85CR                                |
| DESCRIPTION | Mens 2 Pce Sets                       |
| SIZE        | 270mm                                 |
| CODE        | LH85BL                                |
| DESCRIPTION | Mens 2 Pce Sets                       |
| SIZE        | 270mm                                 |
| CODE        | LH93CG6                               |
| DESCRIPTION | 3 Pce Sets                            |
| SIZE        | 260mm                                 |
| CODE        | LH93CR                                |
| DESCRIPTION | Ladies 3 Pce Sets                     |
| SIZE        | 260mm                                 |
| CODE        | LH93BL                                |
| DESCRIPTION | Ladies 3 Pce Sets                     |
| SIZE        | 260mm                                 |
| CODE        | LH260-3BL                             |
| DESCRIPTION | · · · · · · · · · · · · · · · · · · · |
| SIZE        | 260mm                                 |
| CODE        | BR32CR                                |
| DESCRIPTION | Bras                                  |
| SIZE        | 285mm                                 |
| CODE        | BR33CR                                |
| DESCRIPTION | Bras                                  |
| SIZE        | 335mm                                 |