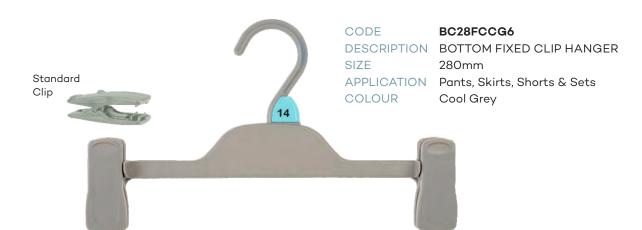

#### BC22FCCG6

DESCRIPTION BOTTOM FIXED CLIP HANGER

220mm

Pants, Skirts, Shorts & Sets

Cool Grey