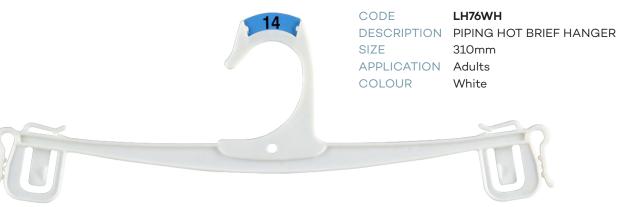

| LINGERIE    | / UNDERWEAR          |
|-------------|----------------------|
| CODE        | LH35BL               |
| DESCRIPTION | Childrens Briefs     |
| SIZE        | 205mm                |
| CODE        | LH34CR               |
| DESCRIPTION | Ladies Briefs        |
| SIZE        | 250mm                |
| CODE        | LH34BL               |
| DESCRIPTION | Ladies Briefs        |
| SIZE        | 250mm                |
| CODE        | LH76CR               |
| DESCRIPTION | Ladies Briefs        |
| SIZE        | 310mm                |
| CODE        | LH76BL               |
| DESCRIPTION | Ladies Briefs        |
| SIZE        | 310mm                |
| CODE        | UHS260NL             |
| DESCRIPTION | Free Cut Briefs      |
| SIZE        | 260mm                |
| CODE        | LH75BL & LH75WG2     |
| DESCRIPTION | Childrens Sets       |
| SIZE        | 210mm                |
| CODE        | LH83WG2              |
| DESCRIPTION | Childrens 2 Pce Sets |
| SIZE        | 225mm                |
| CODE        | LH83BL               |
| DESCRIPTION | Childrens 2 Pce Sets |
| SIZE        | 225mm                |
| CODE        | LH99CG6              |
| DESCRIPTION | Childrens 3 Pce Sets |
| SIZE        | 210mm                |
| CODE        | LH99BL               |
| DESCRIPTION | Childrens 3 Pce Sets |
| SIZE        | 210mm                |