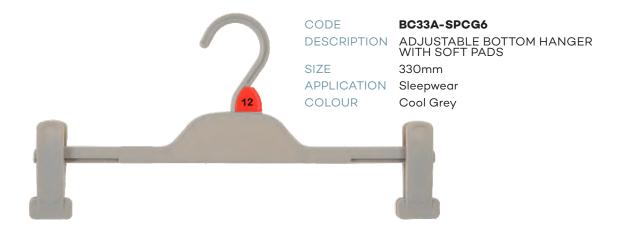

### BC22FCCG6

DESCRIPTION BOTTOM FIXED CLIP HANGER

220mm

Pants, Skirts, Shorts & Sets

Cool Grey



#### BC25FCCG6

DESCRIPTION BOTTOM FIXED CLIP HANGER

250mm

APPLICATION Pants, Skirts, Shorts & Sets

Cool Grey







#### Children's Multi-Garments







#### Children's Multi-Garments









#### Children's Multi-Garments



CODE TC210-2CG6

DESCRIPTION 2-ARM HANGER

SIZE 210mm

APPLICATION Sleepsuits, Rompers & Sets

Cool Grey



CODE TC210-3CG6
DESCRIPTION 3-ARM HANGER
SIZE 210mm
APPLICATION Multi-garments
COLOUR Cool Grey



CODE TC210-5CG6

DESCRIPTION 5-ARM HANGER
SIZE 210mm

APPLICATION Multi-garments
COLOUR Cool Grey





## Ladies' Top Hangers







#### Ladies' Top Hangers







#### Ladies' Bottom Hangers









#### Ladies' Sleepwear







#### Ladies' Sleepwear









#### Ladies' Sleepwear







#### Men's Top Hangers







#### Men's Top Hangers







#### Men's Bottom Hangers





































































FW24CG11 DESCRIPTION THONG HANGER 115mm

APPLICATION Footwear - Thongs Charcoal Grey



CODE FW23CG11 **DESCRIPTION UEND HANGER** 70mm

APPLICATION Casual, Canvas & Court Shoes COLOUR

Charcoal Grey







FW25CG11 CODE

**DESCRIPTION MULTI-PURPOSE HANGER** 

SIZE 170mm

APPLICATION Shoes, Slippers & Scuffs

Charcoal Grey



COLOUR

FW77CG11

DESCRIPTION MULTI-PURPOSE HANGER

195mm

APPLICATION Shoes, Slippers & Scuffs

Charcoal Grey

DESCRIPTION MULTI-PURPOSE HANGER 215mm

FW26CG11

APPLICATION Shoes, Slippers & Scuffs

Charcoal Grey









CODE FW80CG11

DESCRIPTION MULTI-PURPOSE HANGER

SIZE 295mm