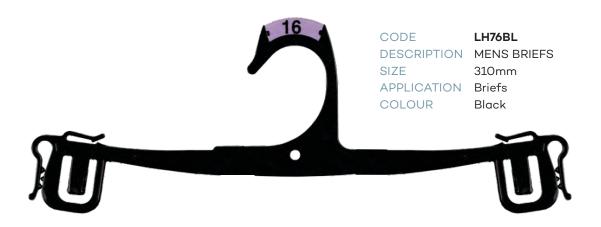

| LINGERIE    | / UNDERWEAR          |
|-------------|----------------------|
| CODE        | LH35BL               |
| DESCRIPTION | Childrens Briefs     |
| SIZE        | 205mm                |
| CODE        | LH34CR               |
| DESCRIPTION | Ladies Briefs        |
| SIZE        | 250mm                |
| CODE        | LH34BL               |
| DESCRIPTION | Ladies Briefs        |
| SIZE        | 250mm                |
| CODE        | LH76CR               |
| DESCRIPTION | Ladies Briefs        |
| SIZE        | 310mm                |
| CODE        | LH76BL               |
| DESCRIPTION | Ladies Briefs        |
| SIZE        | 310mm                |
| CODE        | UHS260NL             |
| DESCRIPTION | Free Cut Briefs      |
| SIZE        | 260mm                |
| CODE        | LH75BL & LH75WG2     |
| DESCRIPTION | Childrens Sets       |
| SIZE        | 210mm                |
| CODE        | LH83WG2              |
| DESCRIPTION | Childrens 2 Pce Sets |
| SIZE        | 225mm                |
| CODE        | LH83BL               |
| DESCRIPTION | Childrens 2 Pce Sets |
| SIZE        | 225mm                |
| CODE        | LH99CG6              |
| DESCRIPTION | Childrens 3 Pce Sets |
| SIZE        | 210mm                |
| CODE        | LH99BL               |
| DESCRIPTION | Childrens 3 Pce Sets |
| SIZE        | 210mm                |