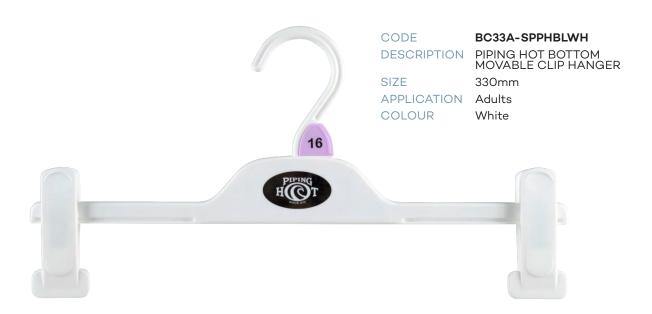

# Children's Bottom Hangers

CODE PC19CG6

DESCRIPTION PRONG HANGER

SIZE 190mm

APPLICATION Pants, Skirts, Shorts & Sets

COLOUR Cool Grey

CODE PC19LCG6

DESCRIPTION PRONG HANGER WITH LOOP

SIZE 190mm

APPLICATION Pants, Skirts, Shorts & Sets

COLOUR Cool Grey