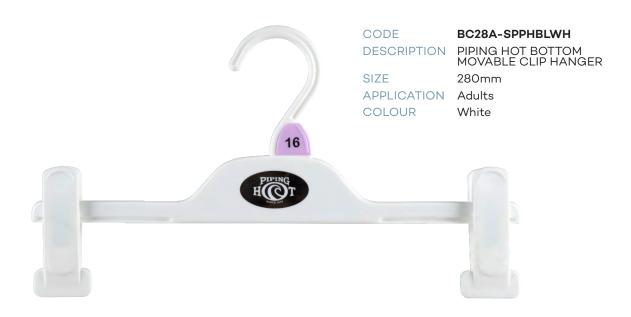

# Children's Bottom Hangers

CODE PC19CG6

DESCRIPTION PRONG HANGER

SIZE 190mm

APPLICATION Pants, Skirts, Shorts & Sets

COLOUR Cool Grey

CODE PC19LCG6

DESCRIPTION PRONG HANGER WITH LOOP

SIZE 190mm

APPLICATION Pants, Skirts, Shorts & Sets

COLOUR Cool Grey