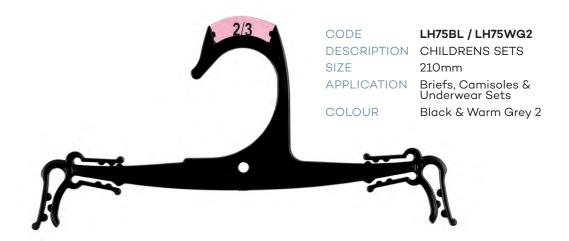

| LINGERIE    | / UNDERWEAR          |
|-------------|----------------------|
| CODE        | LH35BL               |
| DESCRIPTION | Childrens Briefs     |
| SIZE        | 205mm                |
| CODE        | LH34CR               |
| DESCRIPTION | Ladies Briefs        |
| SIZE        | 250mm                |
| CODE        | LH34BL               |
| DESCRIPTION | Ladies Briefs        |
| SIZE        | 250mm                |
| CODE        | LH76CR               |
| DESCRIPTION | Ladies Briefs        |
| SIZE        | 310mm                |
| CODE        | LH76BL               |
| DESCRIPTION | Ladies Briefs        |
| SIZE        | 310mm                |
| CODE        | UHS260NL             |
| DESCRIPTION | Free Cut Briefs      |
| SIZE        | 260mm                |
| CODE        | LH75BL & LH75WG2     |
| DESCRIPTION | Childrens Sets       |
| SIZE        | 210mm                |
| CODE        | LH83WG2              |
| DESCRIPTION | Childrens 2 Pce Sets |
| SIZE        | 225mm                |
| CODE        | LH83BL               |
| DESCRIPTION | Childrens 2 Pce Sets |
| SIZE        | 225mm                |
| CODE        | LH99CG6              |
| DESCRIPTION | Childrens 3 Pce Sets |
| SIZE        | 210mm                |
| CODE        | LH99BL               |
| DESCRIPTION | Childrens 3 Pce Sets |
| SIZE        | 210mm                |