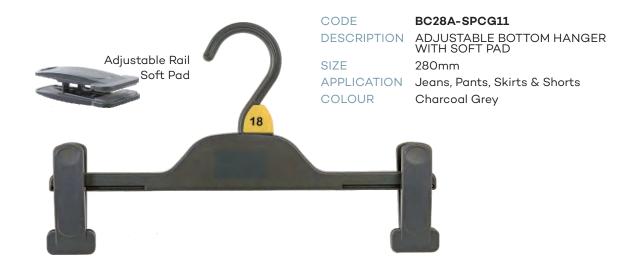

| LADIES TOPS    |                                         |
|----------------|-----------------------------------------|
| CODE           | TC36CG11                                |
| DESCRIPTION    | Top Hanger                              |
| SIZE           | 410mm                                   |
| COLOUR         | Charcoal Grey                           |
| CODE           | TC41CG11                                |
| DESCRIPTION    | Top Hanger                              |
| SIZE           | 410mm                                   |
| COLOUR         | Charcoal Grey                           |
| CODE           | TC46CG11                                |
| DESCRIPTION    | Top Hanger                              |
| SIZE           | 460mm                                   |
| COLOUR         | Charcoal Grey                           |
| CODE           | KU41CG11                                |
| DESCRIPTION    | Knitwear Hanger                         |
| SIZE           | 410mm                                   |
| COLOUR         | Charcoal Grey                           |
| CODE           | JUM38CG11                               |
| DESCRIPTION    | Jacket Hanger                           |
| SIZE           | 380mm                                   |
| COLOUR         | Charcoal Grey                           |
| CODE           | JUM42CG11                               |
| DESCRIPTION    | Jacket Hanger                           |
| SIZE           | 420mm                                   |
| COLOUR         | Charcoal Grey                           |
| LADIES BOTTOMS |                                         |
| CODE           | BC28A-SPCG11                            |
| DESCRIPTION    | Adjustable Bottom Hanger<br>w/Soft Pads |
| SIZE           | 280mm                                   |
| COLOUR         | Charcoal Grey                           |
| CODE           | BC33A-SPCG11                            |
| DESCRIPTION    | Adjustable Bottom Hanger<br>w/Soft Pads |
| SIZE           | 330mm                                   |
| COLOUR         | Charcoal Grey                           |

#### Ladies' Bottom Hangers