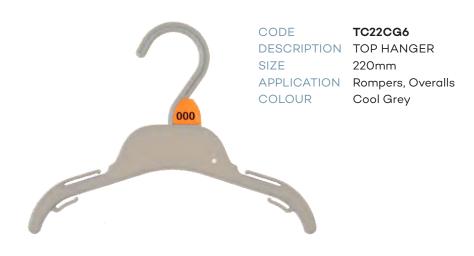

| CHILL       | DRENS TOPS          |
|-------------|---------------------|
| - CITILI    | PRENS 10F3          |
| CODE        | TC22CG6             |
| DESCRIPTION | Top Hanger          |
| SIZE        | 220mm               |
| COLOUR      | Cool Grey           |
| CODE        | TC26CG6             |
| DESCRIPTION | Top Hanger          |
| SIZE        | 260mm               |
| COLOUR      | Cool Grey           |
| CODE        | TC30CG6             |
| DESCRIPTION | Top Hanger          |
| SIZE        | 300mm               |
| COLOUR      | Cool Grey           |
| CODE        | TC36CG6             |
| DESCRIPTION | Top Hanger          |
| SIZE        | 360mm               |
| COLOUR      | Cool Grey           |
| CODE        | TC41CG6             |
| DESCRIPTION | Top Hanger          |
| SIZE        | 410mm               |
| COLOUR      | Cool Grey           |
| CHILDR      | ENS BOTTOMS         |
|             |                     |
| CODE        | PC19CG6             |
| DESCRIPTION | Prong Bottom Hanger |
| SIZE        | 190mm               |
| COLOUR      | Cool Grey           |
| CODE        | PC19LCG6            |

# Children's Bottom Hangers

CODE PC19CG6

DESCRIPTION PRONG HANGER

SIZE 190mm

APPLICATION Pants, Skirts, Shorts & Sets

COLOUR Cool Grey

CODE PC19LCG6

DESCRIPTION PRONG HANGER WITH LOOP