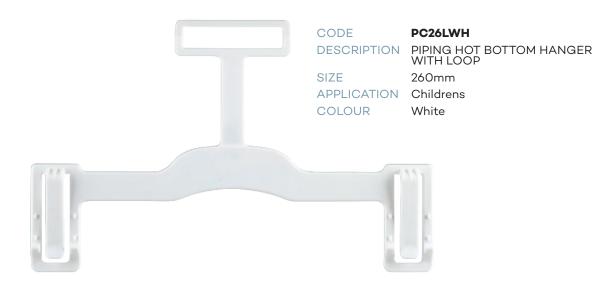

# Children's Bottom Hangers

PC26CG6 **DESCRIPTION PRONG HANGER** 260mm APPLICATION Pants, Skirts, Shorts & Sets Cool Grey

PC26LCG6 DESCRIPTION PRONG HANGER WITH LOOP 260mm

Cool Grey