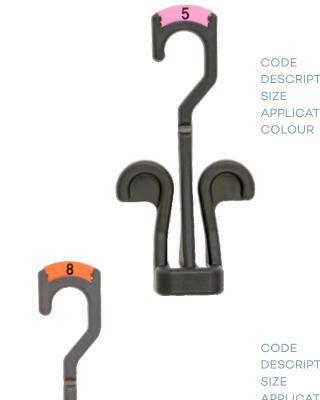

#### Children's Multi-Garments

#### Children's Multi-Garments

CODE TC210-2CG6

DESCRIPTION 2-ARM HANGER

SIZE 210mm

APPLICATION Sleepsuits, Rompers & Sets

Cool Grey

CODE TC210-3CG6
DESCRIPTION 3-ARM HANGER
SIZE 210mm
APPLICATION Multi-garments
COLOUR Cool Grey