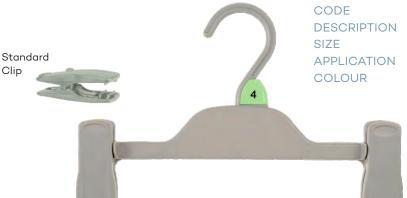

#### Children's Top Hangers

#### Children's Top Hangers

CODE AC67CBL
DESCRIPTION FOAM SLEEVE
SIZE
APPLICATION Knitwear