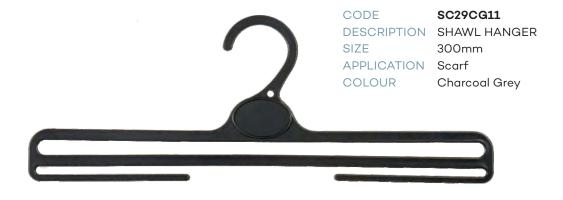

| ACC         | CESSORIES             |
|-------------|-----------------------|
| CODE        | SC70CG11              |
| DESCRIPTION | Round Scarf Hanger    |
| SIZE        | 170mm                 |
| COLOUR      | Charcoal Grey         |
| SIZE        | SC29CG11              |
| DESCRIPTION | Shawl Hanger          |
| SIZE        | 300mm                 |
| COLOUR      | Charcoal Grey         |
| CODE        | AC65CG6               |
| DESCRIPTION | Hook & Loop           |
| SIZE        | 90 x 70mm             |
| COLOUR      | Cool Grey             |
| CODE        | AC65CG11              |
| DESCRIPTION | Hook & Loop           |
| SIZE        | 90 x 70mm             |
| COLOUR      | Charcoal Grey AC30CG6 |
| DESCRIPTION |                       |
| SIZE        | Gun Hook<br>70mm      |
| COLOUR      |                       |
| COLOOR      | Cool Grey AC30CG11    |
| DESCRIPTION | Gun Hook              |
| SIZE        | 70mm                  |
| COLOUR      | Charcoal Grey         |
| CODE        | AC31CR                |
| DESCRIPTION | Packaging Hook        |
| SIZE        | 15mm                  |
| COLOUR      | Clear                 |
| CODE        | B209CR                |
| DESCRIPTION | Large Packaging Hook  |
| SIZE        | 55mm                  |
| COLOUR      | Clear                 |
|             | SIZING                |
| CODE        | ST                    |
| DESCRIPTION | Plastic Hook Sizer    |
| CODE        | AC16                  |
| DESCRIPTION | Plastic Hook Sizer    |
| CODE        | CS                    |
| DESCRIPTION | Metal Hook Sizer      |
| CODE        | NS                    |
| DESCRIPTION | Neck Size Clip        |
| CODE        | AC21                  |
| DESCRIPTION | Footwear Size Tab     |
| CODE        | AC22                  |
| DESCRIPTION | Lingerie Size Tab     |