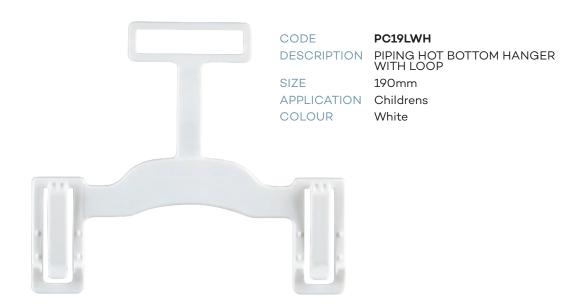

# Children's Bottom Hangers

CODE PC19CG6

DESCRIPTION PRONG HANGER

SIZE 190mm

APPLICATION Pants, Skirts, Shorts & Sets

COLOUR Cool Grey

CODE PC19LCG6

DESCRIPTION PRONG HANGER WITH LOOP

SIZE 190mm

APPLICATION Pants, Skirts, Shorts & Sets

COLOUR Cool Grey