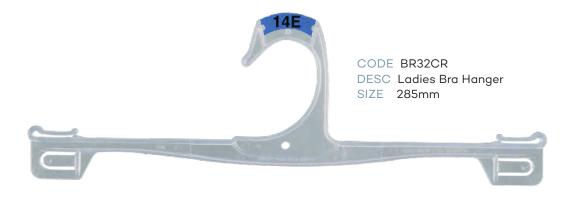

# Index - page 3

| LINGERIE / UNDERWEAR |                                                                             |       |                         |  |  |  |
|----------------------|-----------------------------------------------------------------------------|-------|-------------------------|--|--|--|
| CODE                 | DESCRIPTION                                                                 | SIZE  | COLOUR                  |  |  |  |
| LH35BL               | Childrens Underwear Hanger                                                  | 210mm | Black                   |  |  |  |
| LH35CR               | Childrens Underwear Hanger                                                  | 210mm | Crystal                 |  |  |  |
| LH34BL               | Mens Underwear Hanger                                                       | 260mm | Black                   |  |  |  |
| LH34CR               | Ladies Underwear Hanger                                                     | 260mm | Crystal                 |  |  |  |
| LH76BL               | Mens Underwear Hanger                                                       | 310mm | Black                   |  |  |  |
| LH76CR               | Ladies Underwear Hanger                                                     | 310mm | Crystal                 |  |  |  |
| LH75BL               | Childrens Underwear Set Hanger                                              | 210mm | Black                   |  |  |  |
| LH75CR               | Childrens Underwear Set Hanger                                              | 210mm | Crystal                 |  |  |  |
| LH85BL               | Mens Underwear Set Hanger                                                   | 270mm | Black                   |  |  |  |
| LH85CR               | Mens Underwear Set Hanger                                                   | 270mm | Crystal                 |  |  |  |
| LH88BL               | Mens Underwear 2 Pce Hanger                                                 | 260mm | Black                   |  |  |  |
| UHS260NL             | Ladies Brief Hanger                                                         | 260mm | Natural                 |  |  |  |
| BR32CR               | Ladies Bra Hanger                                                           | 285mm | Crystal                 |  |  |  |
|                      | ACCESSORIES                                                                 |       |                         |  |  |  |
| SC70BL               | Round Scarf Hanger                                                          | Black |                         |  |  |  |
| AC30BL               | Gun Hook                                                                    | 70mm  | Black                   |  |  |  |
|                      | FOOTWEAR                                                                    |       |                         |  |  |  |
| FWN20BL              | Heel Tab Hanger                                                             | 100mm | Black                   |  |  |  |
| FW24BL               | Thong Hanger 115mm                                                          |       | Black                   |  |  |  |
| FW25BL               | Multi Purpose Hanger                                                        | 170mm | Black                   |  |  |  |
| FW77BL               | Multi Purpose Hanger                                                        | 195mm | Black                   |  |  |  |
| FW26BL               | Multi Purpose Hanger                                                        | 215mm | Black                   |  |  |  |
| FW23BL               | U End Hanger                                                                | 70mm  | Black                   |  |  |  |
| FW75BL               | U End Hanger                                                                | 120mm | Black                   |  |  |  |
| FW78BL               | FW78BL Boot Hanger 180mm                                                    |       | Black                   |  |  |  |
|                      | HANGER ACCESSORI                                                            | ES    |                         |  |  |  |
| AC16                 | Size Clips                                                                  |       | Asstd                   |  |  |  |
|                      | AC18N Metal Hooks Sizer                                                     |       |                         |  |  |  |
| AC18N                | <u> </u>                                                                    |       | Asstd                   |  |  |  |
| AC18N<br>NS          | <u> </u>                                                                    |       | Asstd<br>Asstd          |  |  |  |
|                      | Metal Hooks Sizer                                                           |       |                         |  |  |  |
| NS                   | Metal Hooks Sizer<br>Neck Clip Size                                         |       | Asstd                   |  |  |  |
| NS<br>AC21           | Metal Hooks Sizer<br>Neck Clip Size<br>Footwear Sizer                       | 90mm  | Asstd<br>Asstd          |  |  |  |
| NS<br>AC21<br>AC22   | Metal Hooks Sizer  Neck Clip Size  Footwear Sizer  Lingerie/Underwear Sizer | 90mm  | Asstd<br>Asstd<br>Asstd |  |  |  |