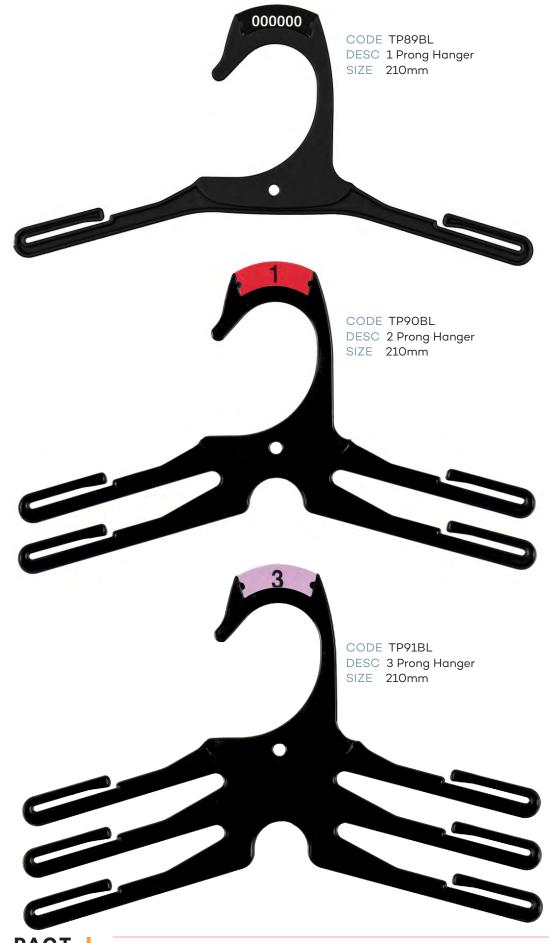

<u> </u>                                                                    |       | Asstd<br>Asstd          |  |  |  |
|                      | Metal Hooks Sizer                                                           |       |                         |  |  |  |
| NS                   | Metal Hooks Sizer<br>Neck Clip Size                                         |       | Asstd                   |  |  |  |
| NS<br>AC21           | Metal Hooks Sizer<br>Neck Clip Size<br>Footwear Sizer                       | 90mm  | Asstd<br>Asstd          |  |  |  |
| NS<br>AC21<br>AC22   | Metal Hooks Sizer  Neck Clip Size  Footwear Sizer  Lingerie/Underwear Sizer | 90mm  | Asstd<br>Asstd<br>Asstd |  |  |  |





# **Childrens Top Hangers**







































# Childrens Specialty





RETAIL ACCESSORIES

### Childrens Specialty





# Childrens Specialty







#### **Childrens Swimwear**







# Childrens Sleepwear









# Childrens Sleepwear





RETAIL ACCESSORIES

#### **Ladies Tops**







#### **Ladies Bottoms**







#### **Ladies Swimwear**









#### Ladies Sleepwear







#### **Mens Tops**







#### **Mens Tops**







#### **Mens Bottoms**











#### **Mens Bottoms**









### Mens Sleepwear







## Mens Sleepwear





































#### Accessories





CODE AC30BL DESC Gun Hook SIZE 70mm





#### **Footwear**







#### **Footwear**



CODE FW23BL
DESC U End Hanger
SIZE 70mm



CODE FWN20BL
DESC Heel Tab Hanger
SIZE 100mm



CODE FW78BL DESC Boot Hanger SIZE 180mm







#### Hanger Accessories



CODE AC16
DE