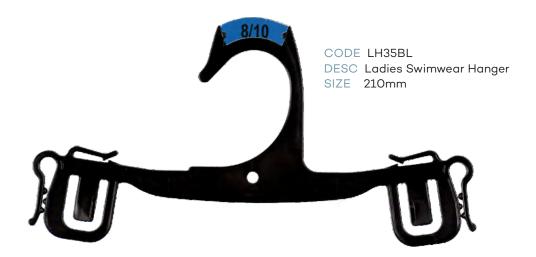

| Metal Hooks Sizer<br>Neck Clip Size                                         |       | Asstd                   |  |  |  |
| NS<br>AC21           | Metal Hooks Sizer<br>Neck Clip Size<br>Footwear Sizer                       | 90mm  | Asstd<br>Asstd          |  |  |  |
| NS<br>AC21<br>AC22   | Metal Hooks Sizer  Neck Clip Size  Footwear Sizer  Lingerie/Underwear Sizer | 90mm  | Asstd<br>Asstd<br>Asstd |  |  |  |





# **Childrens Top Hangers**







































# Childrens Specialty





RETAIL ACCESSORIES

### Childrens Specialty





# Childrens Specialty







#### **Childrens Swimwear**







# Childrens Sleepwear









# Childrens Sleepwear





RETAIL ACCESSORIES

#### **Ladies Tops**







#### **Ladies Bottoms**







#### **Ladies Swimwear**









#### Ladies Sleepwear







#### **Mens Tops**







#### **Mens Tops**







#### **Mens Bottoms**











#### **Mens Bottoms**









### Mens Sleepwear







## Mens Sleepwear





































#### Accessories





CODE AC30BL DESC Gun Hook SIZE 70mm





#### **Footwear**







#### **Footwear**



CODE FW23BL
DESC U End Hanger
SIZE 70mm



CODE FWN20BL
DESC Heel Tab Hanger
SIZE 100mm



CODE FW78BL DESC Boot Hanger SIZE 180mm







#### Hanger Accessories



CODE AC16
DESC Size Clip



CODE AC18
DESC Size Clip for Metal Hook



DESC Size Clip for BC22A-SPBL







CODE NS DESC Neck Size Clip





### Hanger Accessories





### Hanger Accessories

CODE AC67BL DESC Foam Sleeve



CODE AC67CBL
DESC Childrens Foam Sleeve







AC16 Size Clips

| C