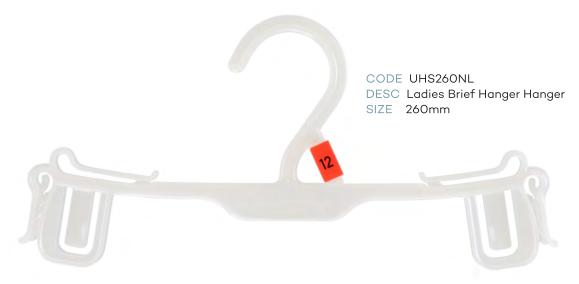

# Index - page 3

| LINGERIE / UNDERWEAR |                                                                             |       |                         |  |  |  |
|----------------------|-----------------------------------------------------------------------------|-------|-------------------------|--|--|--|
| CODE                 | DESCRIPTION                                                                 | SIZE  | COLOUR                  |  |  |  |
| LH35BL               | Childrens Underwear Hanger                                                  | 210mm | Black                   |  |  |  |
| LH35CR               | Childrens Underwear Hanger                                                  | 210mm | Crystal                 |  |  |  |
| LH34BL               | Mens Underwear Hanger                                                       | 260mm | Black                   |  |  |  |
| LH34CR               | Ladies Underwear Hanger                                                     | 260mm | Crystal                 |  |  |  |
| LH76BL               | Mens Underwear Hanger                                                       | 310mm | Black                   |  |  |  |
| LH76CR               | Ladies Underwear Hanger                                                     | 310mm | Crystal                 |  |  |  |
| LH75BL               | Childrens Underwear Set Hanger                                              | 210mm | Black                   |  |  |  |
| LH75CR               | Childrens Underwear Set Hanger                                              | 210mm | Crystal                 |  |  |  |
| LH85BL               | Mens Underwear Set Hanger                                                   | 270mm | Black                   |  |  |  |
| LH85CR               | Mens Underwear Set Hanger                                                   | 270mm | Crystal                 |  |  |  |
| LH88BL               | Mens Underwear 2 Pce Hanger                                                 | 260mm | Black                   |  |  |  |
| UHS260NL             | Ladies Brief Hanger                                                         | 260mm | Natural                 |  |  |  |
| BR32CR               | Ladies Bra Hanger                                                           | 285mm | Crystal                 |  |  |  |
|                      | ACCESSORIES                                                                 |       |                         |  |  |  |
| SC70BL               | Round Scarf Hanger                                                          | Black |                         |  |  |  |
| AC30BL               | Gun Hook                                                                    | 70mm  | Black                   |  |  |  |
|                      | FOOTWEAR                                                                    |       |                         |  |  |  |
| FWN20BL              | Heel Tab Hanger                                                             | 100mm | Black                   |  |  |  |
| FW24BL               | Thong Hanger 115mm                                                          |       | Black                   |  |  |  |
| FW25BL               | Multi Purpose Hanger                                                        | 170mm | Black                   |  |  |  |
| FW77BL               | Multi Purpose Hanger                                                        | 195mm | Black                   |  |  |  |
| FW26BL               | Multi Purpose Hanger                                                        | 215mm | Black                   |  |  |  |
| FW23BL               | U End Hanger                                                                | 70mm  | Black                   |  |  |  |
| FW75BL               | U End Hanger                                                                | 120mm | Black                   |  |  |  |
| FW78BL               | FW78BL Boot Hanger 180mm                                                    |       | Black                   |  |  |  |
|                      | HANGER ACCESSORI                                                            | ES    |                         |  |  |  |
| AC16                 | Size Clips                                                                  |       | Asstd                   |  |  |  |
|                      | AC18N Metal Hooks Sizer                                                     |       |                         |  |  |  |
| AC18N                | <u> </u>                                                                    |       | Asstd                   |  |  |  |
| AC18N<br>NS          | <u> </u>                                                                    |       | Asstd<br>Asstd          |  |  |  |
|                      | Metal Hooks Sizer                                                           |       |                         |  |  |  |
| NS                   | Metal Hooks Sizer<br>Neck Clip Size                                         |       | Asstd                   |  |  |  |
| NS<br>AC21           | Metal Hooks Sizer<br>Neck Clip Size<br>Footwear Sizer                       | 90mm  | Asstd<br>Asstd          |  |  |  |
| NS<br>AC21<br>AC22   | Metal Hooks Sizer  Neck Clip Size  Footwear Sizer  Lingerie/Underwear Sizer | 90mm  | Asstd<br>Asstd<br>Asstd |  |  |  |