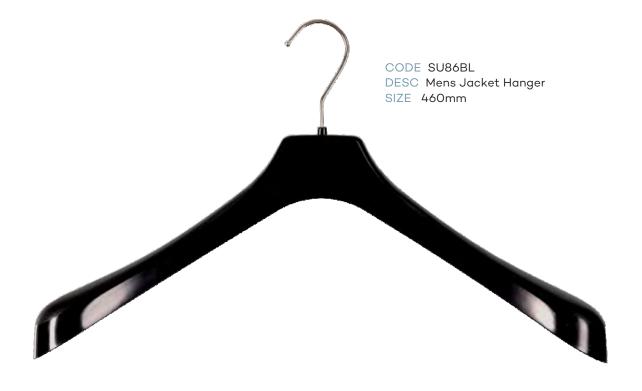

|       | Asstd                   |  |  |  |
| NS<br>AC21           | Metal Hooks Sizer<br>Neck Clip Size<br>Footwear Sizer                       | 90mm  | Asstd<br>Asstd          |  |  |  |
| NS<br>AC21<br>AC22   | Metal Hooks Sizer  Neck Clip Size  Footwear Sizer  Lingerie/Underwear Sizer | 90mm  | Asstd<br>Asstd<br>Asstd |  |  |  |





# **Childrens Top Hangers**







































# Childrens Specialty





RETAIL ACCESSORIES

### Childrens Specialty





# Childrens Specialty







#### **Childrens Swimwear**







# Childrens Sleepwear









# Childrens Sleepwear





RETAIL ACCESSORIES

#### **Ladies Tops**







#### **Ladies Bottoms**







#### **Ladies Swimwear**









#### Ladies Sleepwear







#### **Mens Tops**







#### **Mens Tops**







#### **Mens Bottoms**











#### **Mens Bottoms**









### Mens Sleepwear







## Mens Sleepwear





































#### Accessories





CODE AC30BL DESC Gun Hook SIZE 70mm





#### **Footwear**







#### **Footwear**



CODE FW23BL
DESC U End Hanger
SIZE 70mm



CODE FWN20BL
DESC Heel Tab Hanger
SIZE 100mm



CODE FW78BL DESC Boot Hanger SIZE 180mm







#### Hanger Accessories



CODE AC16
DESC Size Clip



CODE AC18
DESC Size Clip for Metal Hook



DESC Size Clip for BC22A-SPBL







CODE NS DESC Neck Size Clip





### Hanger Accessories





### Hanger Accessories

CODE AC67BL DESC Foam Sleeve



CODE AC67CBL
DESC Childrens Foam Sleeve







AC16 Size Clips

| CHILDRENSWEAR       |     |            |  |
|---------------------|-----|-----------