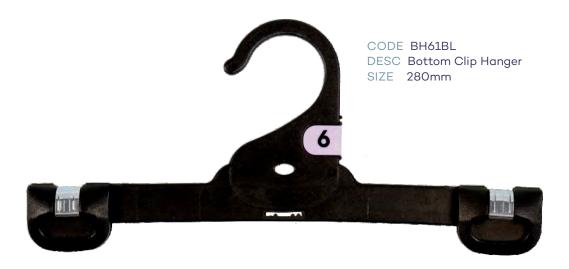

# Index - page 1

| CHILDRENS TOPS               |                                       |           |       |  |  |  |
|------------------------------|---------------------------------------|-----------|-------|--|--|--|
| CODE DESCRIPTION SIZE COLOUR |                                       |           |       |  |  |  |
| TH40XBL                      | Infants Top Hanger                    | 250mm     | Black |  |  |  |
| TH41XBL                      | Childrens Top Hanger                  | 300mm     | Black |  |  |  |
| TH42XBL                      | Childrens Top Hanger                  | 360mm     | Black |  |  |  |
|                              | CHILDRENS BOTTOM                      | S         |       |  |  |  |
| BH60BL                       | Infants Bottom Hanger                 | 210mm     | Black |  |  |  |
| BH61BL                       | Childrens Bottom Hanger               | 280mm     | Black |  |  |  |
| PH54XBL                      | Infants Bottom Prong Hanger           | 190mm     | Black |  |  |  |
| PH54LXBL                     | Infants Bottom Prong Hanger with Loop | 190mm     | Black |  |  |  |
| PH55XBL                      | Childrens Bottom Prong Hanger         | 250mm     | Black |  |  |  |
| LH35BL                       | Childrens Leggin Hanger               | 210mm     | Black |  |  |  |
| LH34BL                       | Childrens Leggin Hanger               | 260mm     | Black |  |  |  |
| CHILDRENS SPECIALITY         |                                       |           |       |  |  |  |
| TP89BL                       | Single Prong Hanger                   | 210mm     | Black |  |  |  |
| TP90BL                       | 2 Prong Hanger                        | 210mm     | Black |  |  |  |
| TP91BL                       | 3 Prong Hanger                        | 210mm     | Black |  |  |  |
| TP95BL                       | 5 Prong Hanger                        | 210mm     | Black |  |  |  |
| FR78BL                       | Frame Hanger                          | 250x320mm | Black |  |  |  |
|                              | CHILDRENS SWIMWE                      | AR        |       |  |  |  |
| LH35BL                       | Childrens Swimwear Hanger             | 210mm     | Black |  |  |  |
| LH34BL                       | LH34BL Childrens Swimwear Hanger      |           | Black |  |  |  |
| CHILDRENS SLEEPWEAR          |                                       |           |       |  |  |  |
| TH41XBL                      | Children Top Hanger                   | 300mm     | Black |  |  |  |
| TH42XBL                      | Children Top Hanger                   | 350mm     | Black |  |  |  |
| TH40DSBL                     | Children Top Double Hanger            | 250mm     | Black |  |  |  |
| TH41DSBL                     | Children Top Double Hanger            | 300mm     | Black |  |  |  |
| TH42DSBL                     | Children Top Double Hanger            | 350mm     | Black |  |  |  |