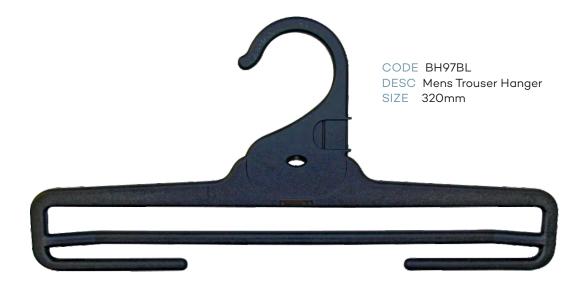

ootwear Sizer                       | 90mm  | Asstd<br>Asstd          |  |  |  |
| NS<br>AC21<br>AC22   | Metal Hooks Sizer  Neck Clip Size  Footwear Sizer  Lingerie/Underwear Sizer | 90mm  | Asstd<br>Asstd<br>Asstd |  |  |  |





# **Childrens Top Hangers**







































# Childrens Specialty





RETAIL ACCESSORIES

### Childrens Specialty





# Childrens Specialty







#### **Childrens Swimwear**







# Childrens Sleepwear









# Childrens Sleepwear





RETAIL ACCESSORIES

#### **Ladies Tops**







#### **Ladies Bottoms**







#### **Ladies Swimwear**









#### Ladies Sleepwear







#### **Mens Tops**







#### **Mens Tops**







#### **Mens Bottoms**











#### **Mens Bottoms**









### Mens Sleepwear







## Mens Sleepwear





































#### Accessories





CODE AC30BL DESC Gun Hook SIZE 70mm





#### **Footwear**







#### **Footwear**



CODE FW23BL
DESC U End Hanger
SIZE 70mm



CODE FWN20BL
DESC Heel Tab Hanger
SIZE 100mm



CODE FW78BL DESC Boot Hanger SIZE 180mm







#### Hanger Accessories



CODE AC16
DESC Size Clip



CODE AC18
DESC Size Clip for Metal Hook



DESC Size Clip for BC22A-SPBL







CODE NS DESC Neck Size Clip





### Hanger Accessories





### Hanger Accessories

CODE AC67BL DESC Foam Sleeve



CODE AC67CBL
DESC Childrens Foam Sleeve







AC16 Size Clips

| CHILDRENSWEAR       |     |            |  |
|---------------------|-----|------------|--|
| SIZE                | PMS | COLOUR     |  |
| Early Baby<br>00000 | 396 | Lime       |  |
| New Baby<br>000