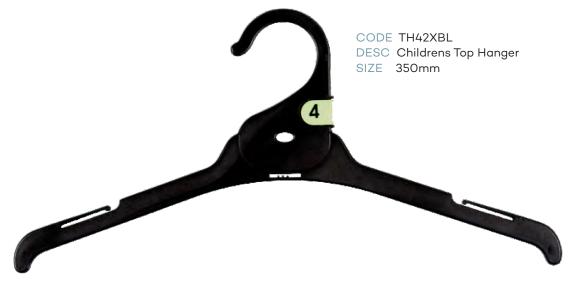

# Index - page 1

| CHILDRENS TOPS               |                                       |           |       |  |  |  |
|------------------------------|---------------------------------------|-----------|-------|--|--|--|
| CODE DESCRIPTION SIZE COLOUR |                                       |           |       |  |  |  |
| TH40XBL                      | Infants Top Hanger                    | 250mm     | Black |  |  |  |
| TH41XBL                      | Childrens Top Hanger                  | 300mm     | Black |  |  |  |
| TH42XBL                      | Childrens Top Hanger                  | 360mm     | Black |  |  |  |
|                              | CHILDRENS BOTTOM                      | S         |       |  |  |  |
| BH60BL                       | Infants Bottom Hanger                 | 210mm     | Black |  |  |  |
| BH61BL                       | Childrens Bottom Hanger               | 280mm     | Black |  |  |  |
| PH54XBL                      | Infants Bottom Prong Hanger           | 190mm     | Black |  |  |  |
| PH54LXBL                     | Infants Bottom Prong Hanger with Loop | 190mm     | Black |  |  |  |
| PH55XBL                      | Childrens Bottom Prong Hanger         | 250mm     | Black |  |  |  |
| LH35BL                       | Childrens Leggin Hanger               | 210mm     | Black |  |  |  |
| LH34BL                       | Childrens Leggin Hanger               | 260mm     | Black |  |  |  |
| CHILDRENS SPECIALITY         |                                       |           |       |  |  |  |
| TP89BL                       | Single Prong Hanger                   | 210mm     | Black |  |  |  |
| TP90BL                       | 2 Prong Hanger                        | 210mm     | Black |  |  |  |
| TP91BL                       | 3 Prong Hanger                        | 210mm     | Black |  |  |  |
| TP95BL                       | 5 Prong Hanger                        | 210mm     | Black |  |  |  |
| FR78BL                       | Frame Hanger                          | 250x320mm | Black |  |  |  |
|                              | CHILDRENS SWIMWE                      | AR        |       |  |  |  |
| LH35BL                       | Childrens Swimwear Hanger             | 210mm     | Black |  |  |  |
| LH34BL                       | LH34BL Childrens Swimwear Hanger      |           | Black |  |  |  |
| CHILDRENS SLEEPWEAR          |                                       |           |       |  |  |  |
| TH41XBL                      | Children Top Hanger                   | 300mm     | Black |  |  |  |
| TH42XBL                      | Children Top Hanger                   | 350mm     | Black |  |  |  |
| TH40DSBL                     | Children Top Double Hanger            | 250mm     | Black |  |  |  |
| TH41DSBL                     | Children Top Double Hanger            | 300mm     | Black |  |  |  |
| TH42DSBL                     | Children Top Double Hanger            | 350mm     | Black |  |  |  |

# **Childrens Top Hangers**