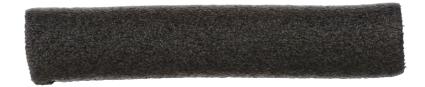

### Hanger Accessories

CODE AC67BL DESC Foam Sleeve

CODE AC67CBL
DESC Childrens Foam Sleeve

AC16 Size Clips

| CHILDRENSWEAR       |     |            |  |
|---------------------|-----|------------|--|
| SIZE                | PMS | COLOUR     |  |
| Early Baby<br>00000 | 396 | Lime       |  |
| New Baby<br>0000    | 318 | Turquoise  |  |
| 3 mths 000          | 347 | Dark Green |  |
| 6 mths 00           | 164 | Orange     |  |
| 12 mths 0           | 264 | Lilac      |  |
| 18 mths 1           | 185 | Red        |  |
| 00000               | 396 | Lime       |  |
| 0000                | 318 | Turquoise  |  |
| 000                 | 347 | Dark Green |  |
| 00                  | 164 | Orange     |  |
| 0                   | 264 | Lilac      |  |
| 1                   | 185 | Red        |  |
| 2                   | 121 | Yellow     |  |
| 3                   | 230 | Pink       |  |
| 4                   | 359 | Pale Green |  |
| 5                   | 154 | Tan Brown  |  |
| 6                   | 264 | Lilac      |  |
| 7                   | 444 | Grey       |  |
| 8                   | 185 | Red        |  |
| 10                  | 279 | Dark Blue  |  |
| 12                  | 347 | Dark Green |  |
| 14                  | 318 | Turquoise  |  |
| 16                  | 154 | Tan Brown  |  |
| 18                  | 164 | Orange     |  |
| 20                  | 121 | Yellow     |  |
| 22                  | 359 | Pale Green |  |
| 6/8                 | 185 | Red        |  |
| 8/10                | 279 | Dark Blue  |  |
| 12/14               | 318 | Turquoise  |  |
| S                   | 347 | Dark Green |  |
| М                   | 185 | Red        |  |
| L                   | РВ  | Proc Blue  |  |