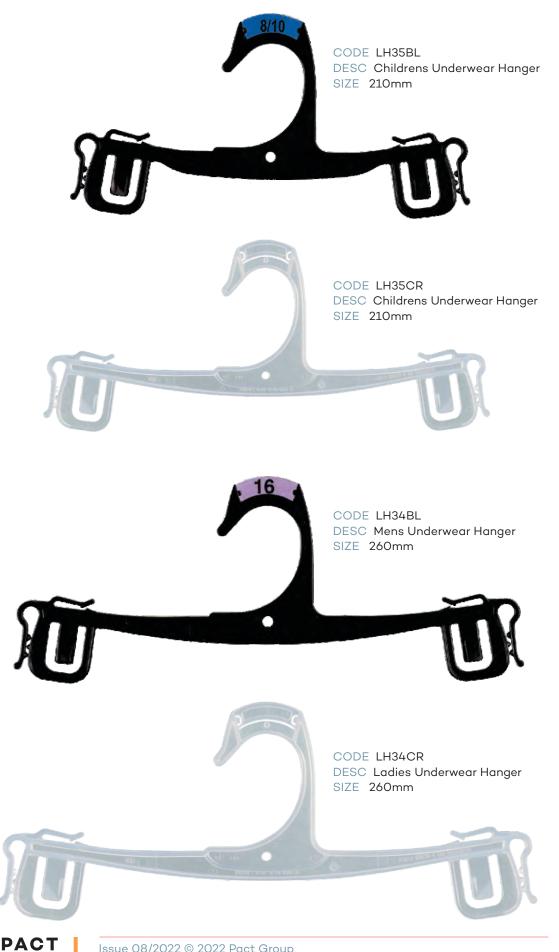

# Index - page 3

| LINGERIE / UNDERWEAR |                                                                             |       |                         |  |  |  |
|----------------------|-----------------------------------------------------------------------------|-------|-------------------------|--|--|--|
| CODE                 | DESCRIPTION                                                                 | SIZE  | COLOUR                  |  |  |  |
| LH35BL               | Childrens Underwear Hanger                                                  | 210mm | Black                   |  |  |  |
| LH35CR               | Childrens Underwear Hanger                                                  | 210mm | Crystal                 |  |  |  |
| LH34BL               | Mens Underwear Hanger                                                       | 260mm | Black                   |  |  |  |
| LH34CR               | Ladies Underwear Hanger                                                     | 260mm | Crystal                 |  |  |  |
| LH76BL               | Mens Underwear Hanger                                                       | 310mm | Black                   |  |  |  |
| LH76CR               | Ladies Underwear Hanger                                                     | 310mm | Crystal                 |  |  |  |
| LH75BL               | Childrens Underwear Set Hanger                                              | 210mm | Black                   |  |  |  |
| LH75CR               | Childrens Underwear Set Hanger                                              | 210mm | Crystal                 |  |  |  |
| LH85BL               | Mens Underwear Set Hanger                                                   | 270mm | Black                   |  |  |  |
| LH85CR               | Mens Underwear Set Hanger                                                   | 270mm | Crystal                 |  |  |  |
| LH88BL               | Mens Underwear 2 Pce Hanger                                                 | 260mm | Black                   |  |  |  |
| UHS260NL             | Ladies Brief Hanger                                                         | 260mm | Natural                 |  |  |  |
| BR32CR               | Ladies Bra Hanger                                                           | 285mm | Crystal                 |  |  |  |
|                      | ACCESSORIES                                                                 |       |                         |  |  |  |
| SC70BL               | Round Scarf Hanger                                                          | Black |                         |  |  |  |
| AC30BL               | Gun Hook                                                                    | 70mm  | Black                   |  |  |  |
|                      | FOOTWEAR                                                                    |       |                         |  |  |  |
| FWN20BL              | Heel Tab Hanger                                                             | 100mm | Black                   |  |  |  |
| FW24BL               | Thong Hanger 115mm                                                          |       | Black                   |  |  |  |
| FW25BL               | Multi Purpose Hanger                                                        | 170mm | Black                   |  |  |  |
| FW77BL               | Multi Purpose Hanger                                                        | 195mm | Black                   |  |  |  |
| FW26BL               | Multi Purpose Hanger                                                        | 215mm | Black                   |  |  |  |
| FW23BL               | U End Hanger                                                                | 70mm  | Black                   |  |  |  |
| FW75BL               | U End Hanger                                                                | 120mm | Black                   |  |  |  |
| FW78BL               | FW78BL Boot Hanger 180mm                                                    |       | Black                   |  |  |  |
|                      | HANGER ACCESSORI                                                            | ES    |                         |  |  |  |
| AC16                 | Size Clips                                                                  |       | Asstd                   |  |  |  |
|                      | AC18N Metal Hooks Sizer                                                     |       |                         |  |  |  |
| AC18N                | <u> </u>                                                                    |       | Asstd                   |  |  |  |
| AC18N<br>NS          | <u> </u>                                                                    |       | Asstd<br>Asstd          |  |  |  |
|                      | Metal Hooks Sizer                                                           |       |                         |  |  |  |
| NS                   | Metal Hooks Sizer<br>Neck Clip Size                                         |       | Asstd                   |  |  |  |
| NS<br>AC21           | Metal Hooks Sizer<br>Neck Clip Size<br>Footwear Sizer                       | 90mm  | Asstd<br>Asstd          |  |  |  |
| NS<br>AC21<br>AC22   | Metal Hooks Sizer  Neck Clip Size  Footwear Sizer  Lingerie/Underwear Sizer | 90mm  | Asstd<br>Asstd<br>Asstd |  |  |  |