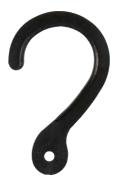

# Index - page 3

| LINGERIE / UNDERWEAR |                                                                             |       |                         |  |  |  |
|----------------------|-----------------------------------------------------------------------------|-------|-------------------------|--|--|--|
| CODE                 | DESCRIPTION                                                                 | SIZE  | COLOUR                  |  |  |  |
| LH35BL               | Childrens Underwear Hanger                                                  | 210mm | Black                   |  |  |  |
| LH35CR               | Childrens Underwear Hanger                                                  | 210mm | Crystal                 |  |  |  |
| LH34BL               | Mens Underwear Hanger                                                       | 260mm | Black                   |  |  |  |
| LH34CR               | Ladies Underwear Hanger                                                     | 260mm | Crystal                 |  |  |  |
| LH76BL               | Mens Underwear Hanger                                                       | 310mm | Black                   |  |  |  |
| LH76CR               | Ladies Underwear Hanger                                                     | 310mm | Crystal                 |  |  |  |
| LH75BL               | Childrens Underwear Set Hanger                                              | 210mm | Black                   |  |  |  |
| LH75CR               | Childrens Underwear Set Hanger                                              | 210mm | Crystal                 |  |  |  |
| LH85BL               | Mens Underwear Set Hanger                                                   | 270mm | Black                   |  |  |  |
| LH85CR               | Mens Underwear Set Hanger                                                   | 270mm | Crystal                 |  |  |  |
| LH88BL               | Mens Underwear 2 Pce Hanger                                                 | 260mm | Black                   |  |  |  |
| UHS260NL             | Ladies Brief Hanger                                                         | 260mm | Natural                 |  |  |  |
| BR32CR               | Ladies Bra Hanger                                                           | 285mm | Crystal                 |  |  |  |
|                      | ACCESSORIES                                                                 |       |                         |  |  |  |
| SC70BL               | Round Scarf Hanger                                                          | Black |                         |  |  |  |
| AC30BL               | Gun Hook                                                                    | 70mm  | Black                   |  |  |  |
|                      | FOOTWEAR                                                                    |       |                         |  |  |  |
| FWN20BL              | Heel Tab Hanger                                                             | 100mm | Black                   |  |  |  |
| FW24BL               | Thong Hanger 115mm                                                          |       | Black                   |  |  |  |
| FW25BL               | Multi Purpose Hanger                                                        | 170mm | Black                   |  |  |  |
| FW77BL               | Multi Purpose Hanger                                                        | 195mm | Black                   |  |  |  |
| FW26BL               | Multi Purpose Hanger                                                        | 215mm | Black                   |  |  |  |
| FW23BL               | U End Hanger                                                                | 70mm  | Black                   |  |  |  |
| FW75BL               | U End Hanger                                                                | 120mm | Black                   |  |  |  |
| FW78BL               | FW78BL Boot Hanger 180mm                                                    |       | Black                   |  |  |  |
|                      | HANGER ACCESSORI                                                            | ES    |                         |  |  |  |
| AC16                 | Size Clips                                                                  |       | Asstd                   |  |  |  |
|                      | AC18N Metal Hooks Sizer                                                     |       |                         |  |  |  |
| AC18N                | <u> </u>                                                                    |       | Asstd                   |  |  |  |
| AC18N<br>NS          | <u> </u>                                                                    |       | Asstd<br>Asstd          |  |  |  |
|                      | Metal Hooks Sizer                                                           |       |                         |  |  |  |
| NS                   | Metal Hooks Sizer<br>Neck Clip Size                                         |       | Asstd                   |  |  |  |
| NS<br>AC21           | Metal Hooks Sizer<br>Neck Clip Size<br>Footwear Sizer                       | 90mm  | Asstd<br>Asstd          |  |  |  |
| NS<br>AC21<br>AC22   | Metal Hooks Sizer  Neck Clip Size  Footwear Sizer  Lingerie/Underwear Sizer | 90mm  | Asstd<br>Asstd<br>Asstd |  |  |  |

#### Accessories

CODE AC30BL DESC Gun Hook SIZE 70mm