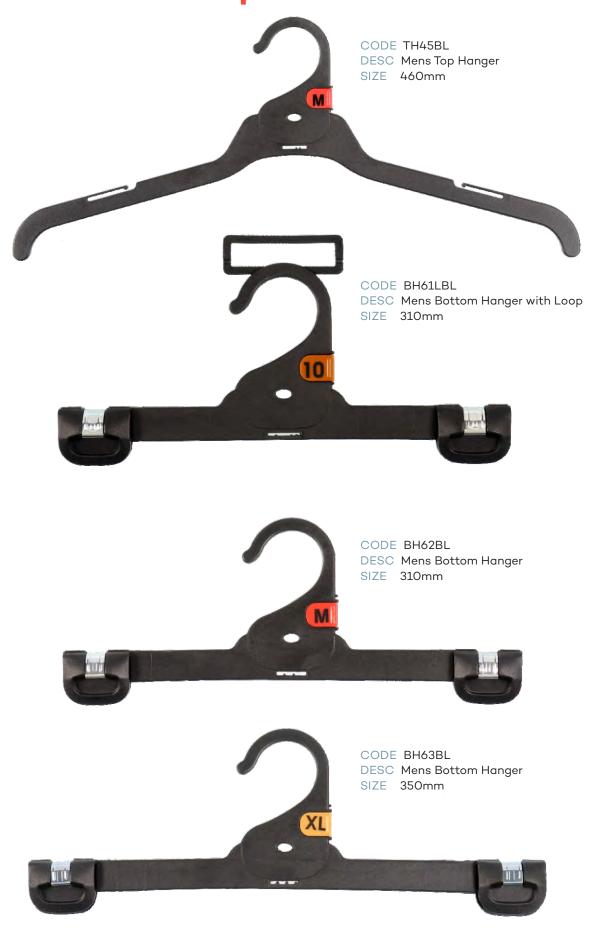

er<br>Neck Clip Size<br>Footwear Sizer                       | 90mm  | Asstd<br>Asstd          |  |  |  |
| NS<br>AC21<br>AC22   | Metal Hooks Sizer  Neck Clip Size  Footwear Sizer  Lingerie/Underwear Sizer | 90mm  | Asstd<br>Asstd<br>Asstd |  |  |  |





# **Childrens Top Hangers**







































# Childrens Specialty





RETAIL ACCESSORIES

### Childrens Specialty





# Childrens Specialty







#### **Childrens Swimwear**







# Childrens Sleepwear









# Childrens Sleepwear





RETAIL ACCESSORIES

#### **Ladies Tops**







#### **Ladies Bottoms**







#### **Ladies Swimwear**









#### Ladies Sleepwear







#### **Mens Tops**







#### **Mens Tops**







#### **Mens Bottoms**











#### **Mens Bottoms**









### Mens Sleepwear







## Mens Sleepwear





































#### Accessories





CODE AC30BL DESC Gun Hook SIZE 70mm





#### **Footwear**







#### **Footwear**



CODE FW23BL
DESC U End Hanger
SIZE 70mm



CODE FWN20BL
DESC Heel Tab Hanger
SIZE 100mm



CODE FW78BL DESC Boot Hanger SIZE 180mm







#### Hanger Accessories



CODE AC16
DESC Size Clip



CODE AC18
DESC Size Clip for Metal Hook



DESC Size Clip for BC22A-SPBL







CODE NS DESC Neck Size Clip





### Hanger Accessories





### Hanger Accessories

CODE AC67BL DESC Foam Sleeve



CODE AC67CBL
DESC Childrens Foam Sleeve







AC16 Size Clips

| CHILDRENSWEAR       |     |            |  |
|---------------------|-----|------------|--|
| SIZE                | PMS | COLOUR     |  |
| Early Baby<br>00000 | 396 | Lime