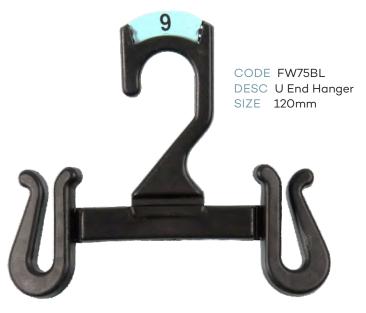

#### **Footwear**

CODE FW23BL
DESC U End Hanger
SIZE 70mm

CODE FWN20BL
DESC Heel Tab Hanger
SIZE 100mm

CODE FW78BL DESC Boot Hanger SIZE 180mm