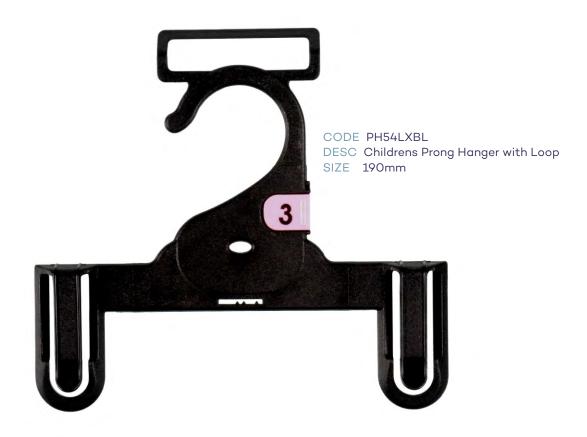

# Index - page 1

| CHILDRENS TOPS               |                                       |           |       |  |  |  |
|------------------------------|---------------------------------------|-----------|-------|--|--|--|
| CODE DESCRIPTION SIZE COLOUR |                                       |           |       |  |  |  |
| TH40XBL                      | Infants Top Hanger                    | 250mm     | Black |  |  |  |
| TH41XBL                      | Childrens Top Hanger                  | 300mm     | Black |  |  |  |
| TH42XBL                      | Childrens Top Hanger                  | 360mm     | Black |  |  |  |
|                              | CHILDRENS BOTTOM                      | S         |       |  |  |  |
| BH60BL                       | Infants Bottom Hanger                 | 210mm     | Black |  |  |  |
| BH61BL                       | Childrens Bottom Hanger               | 280mm     | Black |  |  |  |
| PH54XBL                      | Infants Bottom Prong Hanger           | 190mm     | Black |  |  |  |
| PH54LXBL                     | Infants Bottom Prong Hanger with Loop | 190mm     | Black |  |  |  |
| PH55XBL                      | Childrens Bottom Prong Hanger         | 250mm     | Black |  |  |  |
| LH35BL                       | Childrens Leggin Hanger               | 210mm     | Black |  |  |  |
| LH34BL                       | Childrens Leggin Hanger               | 260mm     | Black |  |  |  |
| CHILDRENS SPECIALITY         |                                       |           |       |  |  |  |
| TP89BL                       | Single Prong Hanger                   | 210mm     | Black |  |  |  |
| TP90BL                       | 2 Prong Hanger                        | 210mm     | Black |  |  |  |
| TP91BL                       | 3 Prong Hanger                        | 210mm     | Black |  |  |  |
| TP95BL                       | 5 Prong Hanger                        | 210mm     | Black |  |  |  |
| FR78BL                       | Frame Hanger                          | 250x320mm | Black |  |  |  |
|                              | CHILDRENS SWIMWE                      | AR        |       |  |  |  |
| LH35BL                       | Childrens Swimwear Hanger             | 210mm     | Black |  |  |  |
| LH34BL                       | LH34BL Childrens Swimwear Hanger      |           | Black |  |  |  |
| CHILDRENS SLEEPWEAR          |                                       |           |       |  |  |  |
| TH41XBL                      | Children Top Hanger                   | 300mm     | Black |  |  |  |
| TH42XBL                      | Children Top Hanger                   | 350mm     | Black |  |  |  |
| TH40DSBL                     | Children Top Double Hanger            | 250mm     | Black |  |  |  |
| TH41DSBL                     | Children Top Double Hanger            | 300mm     | Black |  |  |  |
| TH42DSBL                     | Children Top Double Hanger            | 350mm     | Black |  |  |  |