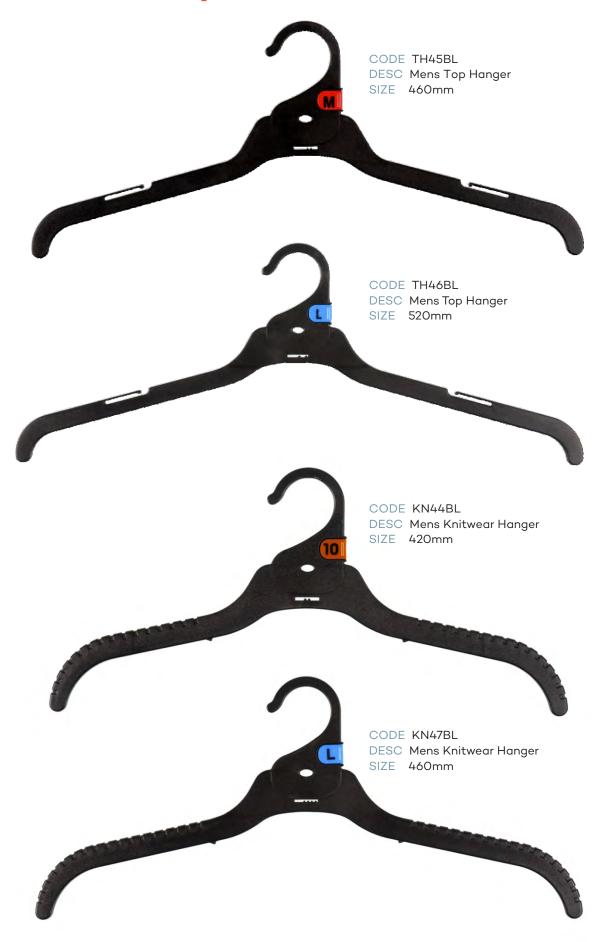

|       | Asstd                   |  |  |  |
| NS<br>AC21           | Metal Hooks Sizer<br>Neck Clip Size<br>Footwear Sizer                       | 90mm  | Asstd<br>Asstd          |  |  |  |
| NS<br>AC21<br>AC22   | Metal Hooks Sizer  Neck Clip Size  Footwear Sizer  Lingerie/Underwear Sizer | 90mm  | Asstd<br>Asstd<br>Asstd |  |  |  |





# **Childrens Top Hangers**







































# Childrens Specialty





RETAIL ACCESSORIES

### Childrens Specialty





# Childrens Specialty







#### **Childrens Swimwear**







# Childrens Sleepwear









# Childrens Sleepwear





RETAIL ACCESSORIES

#### **Ladies Tops**







#### **Ladies Bottoms**







#### **Ladies Swimwear**









#### Ladies Sleepwear







#### **Mens Tops**







#### **Mens Tops**







#### **Mens Bottoms**











#### **Mens Bottoms**









### Mens Sleepwear







## Mens Sleepwear





































#### Accessories





CODE AC30BL DESC Gun Hook SIZE 70mm





#### **Footwear**







#### **Footwear**



CODE FW23BL
DESC U End Hanger
SIZE 70mm



CODE FWN20BL
DESC Heel Tab Hanger
SIZE 100mm



CODE FW78BL DESC Boot Hanger SIZE 180mm







#### Hanger Accessories



CODE AC16
DESC Size Clip



CODE AC18
DESC Size Clip for Metal Hook



DESC Size Clip for BC22A-SPBL







CODE NS DESC Neck Size Clip





### Hanger Accessories





### Hanger Accessories

CODE AC67BL DESC Foam Sleeve



CODE AC67CBL
DESC Childrens Foam Sleeve







AC16 Size Clips

| CHILDRENSWEAR       |     |            |  |
|-------------