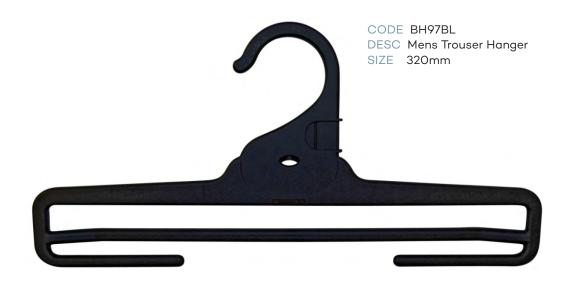

| Metal Hooks Sizer<br>Neck Clip Size<br>Footwear Sizer                       | 90mm  | Asstd<br>Asstd          |  |  |  |
| NS<br>AC21<br>AC22   | Metal Hooks Sizer  Neck Clip Size  Footwear Sizer  Lingerie/Underwear Sizer | 90mm  | Asstd<br>Asstd<br>Asstd |  |  |  |





# **Childrens Top Hangers**







































# Childrens Specialty





RETAIL ACCESSORIES

### Childrens Specialty





# Childrens Specialty







#### **Childrens Swimwear**







# Childrens Sleepwear









# Childrens Sleepwear





RETAIL ACCESSORIES

#### **Ladies Tops**







#### **Ladies Bottoms**







#### **Ladies Swimwear**









#### Ladies Sleepwear







#### **Mens Tops**







#### **Mens Tops**







#### **Mens Bottoms**











#### **Mens Bottoms**









### Mens Sleepwear







## Mens Sleepwear





































#### Accessories





CODE AC30BL DESC Gun Hook SIZE 70mm





#### **Footwear**







#### **Footwear**



CODE FW23BL
DESC U End Hanger
SIZE 70mm



CODE FWN20BL
DESC Heel Tab Hanger
SIZE 100mm



CODE FW78BL DESC Boot Hanger SIZE 180mm







#### Hanger Accessories



CODE AC16
DESC Size Clip



CODE AC18
DESC Size Clip for Metal Hook



DESC Size Clip for BC22A-SPBL







CODE NS DESC Neck Size Clip





### Hanger Accessories





### Hanger Accessories

CODE AC67BL DESC Foam Sleeve



CODE AC67CBL
DESC Childrens Foam Sleeve







AC16 Size Clips

| CHILDRENSWEAR       |     |            |  |
|---------------------|-----|------------|--|
| SIZE                | PMS | COLOUR     |  |
| Early Ba