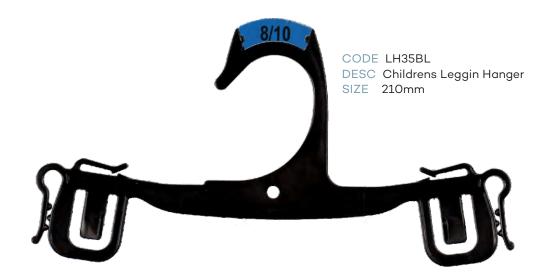

|  |
| AC18N<br>NS          | <u> </u>                                                                    |       | Asstd<br>Asstd          |  |  |  |
|                      | Metal Hooks Sizer                                                           |       |                         |  |  |  |
| NS                   | Metal Hooks Sizer<br>Neck Clip Size                                         |       | Asstd                   |  |  |  |
| NS<br>AC21           | Metal Hooks Sizer<br>Neck Clip Size<br>Footwear Sizer                       | 90mm  | Asstd<br>Asstd          |  |  |  |
| NS<br>AC21<br>AC22   | Metal Hooks Sizer  Neck Clip Size  Footwear Sizer  Lingerie/Underwear Sizer | 90mm  | Asstd<br>Asstd<br>Asstd |  |  |  |





# **Childrens Top Hangers**







































# Childrens Specialty





RETAIL ACCESSORIES

### Childrens Specialty





# Childrens Specialty







#### **Childrens Swimwear**







# Childrens Sleepwear









# Childrens Sleepwear





RETAIL ACCESSORIES

#### **Ladies Tops**







#### **Ladies Bottoms**







#### **Ladies Swimwear**









#### Ladies Sleepwear







#### **Mens Tops**







#### **Mens Tops**







#### **Mens Bottoms**











#### **Mens Bottoms**









### Mens Sleepwear







## Mens Sleepwear





































#### Accessories





CODE AC30BL DESC Gun Hook SIZE 70mm





#### **Footwear**







#### **Footwear**



CODE FW23BL
DESC U End Hanger
SIZE 70mm



CODE FWN20BL
DESC Heel Tab Hanger
SIZE 100mm



CODE FW78BL DESC Boot Hanger SIZE 180mm







#### Han