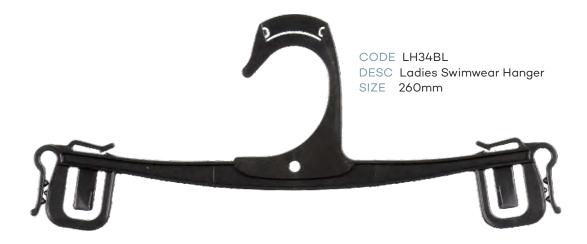

| Metal Hooks Sizer<br>Neck Clip Size                                         |       | Asstd                   |  |  |  |
| NS<br>AC21           | Metal Hooks Sizer<br>Neck Clip Size<br>Footwear Sizer                       | 90mm  | Asstd<br>Asstd          |  |  |  |
| NS<br>AC21<br>AC22   | Metal Hooks Sizer  Neck Clip Size  Footwear Sizer  Lingerie/Underwear Sizer | 90mm  | Asstd<br>Asstd<br>Asstd |  |  |  |





# **Childrens Top Hangers**







































# Childrens Specialty





RETAIL ACCESSORIES

### Childrens Specialty





# Childrens Specialty







#### **Childrens Swimwear**







# Childrens Sleepwear









# Childrens Sleepwear





RETAIL ACCESSORIES

#### **Ladies Tops**







#### **Ladies Bottoms**







#### **Ladies Swimwear**









#### Ladies Sleepwear







#### **Mens Tops**







#### **Mens Tops**







#### **Mens Bottoms**











#### **Mens Bottoms**









### Mens Sleepwear







## Mens Sleepwear





































#### Accessories





CODE AC30BL DESC Gun Hook SIZE 70mm





#### **Footwear**







#### **Footwear**



CODE FW23BL
DESC U End Hanger
SIZE 70mm



CODE FWN20BL
DESC Heel Tab Hanger
SIZE 100mm



CODE FW78BL DESC Boot Hanger SIZE 180mm







#### Hanger Accessories



CODE AC16
DESC Size Clip



CODE AC18
DESC Size Clip for Metal Hook



DESC Size Clip for BC22A-SPBL







CODE NS DESC Neck Size Clip





### Hanger Accessories





### Hanger Accessories

CODE AC67BL DESC Foam Sleeve



CODE AC67CBL
DESC Childrens Foam Sleeve







AC16 Size Clips

| CHI