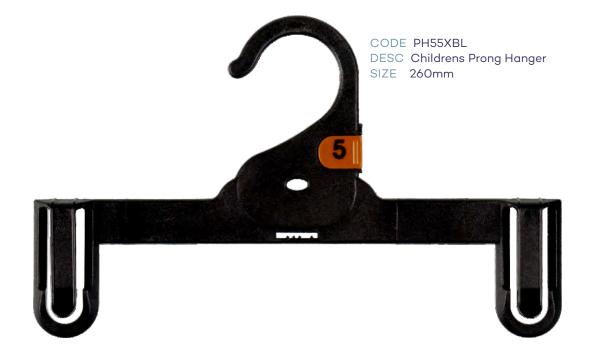

|  |  |
| AC18N<br>NS          | <u> </u>                                                                    |       | Asstd<br>Asstd          |  |  |  |
|                      | Metal Hooks Sizer                                                           |       |                         |  |  |  |
| NS                   | Metal Hooks Sizer<br>Neck Clip Size                                         |       | Asstd                   |  |  |  |
| NS<br>AC21           | Metal Hooks Sizer<br>Neck Clip Size<br>Footwear Sizer                       | 90mm  | Asstd<br>Asstd          |  |  |  |
| NS<br>AC21<br>AC22   | Metal Hooks Sizer  Neck Clip Size  Footwear Sizer  Lingerie/Underwear Sizer | 90mm  | Asstd<br>Asstd<br>Asstd |  |  |  |





# **Childrens Top Hangers**







































# Childrens Specialty





RETAIL ACCESSORIES

### Childrens Specialty





# Childrens Specialty







#### **Childrens Swimwear**







# Childrens Sleepwear









# Childrens Sleepwear





RETAIL ACCESSORIES

#### **Ladies Tops**







#### **Ladies Bottoms**







#### **Ladies Swimwear**









#### Ladies Sleepwear







#### **Mens Tops**







#### **Mens Tops**







#### **Mens Bottoms**











#### **Mens Bottoms**









### Mens Sleepwear







## Mens Sleepwear





































#### Accessories





CODE AC30BL DESC Gun Hook SIZE 70mm





#### **Footwear**







#### **Footwear**



CODE FW23BL
DESC U End Hanger
SIZE 70mm



CODE FWN20BL
DESC Heel Tab Hanger
SIZE 100mm



CODE FW78BL DESC Boot Hanger SIZE 180mm







####