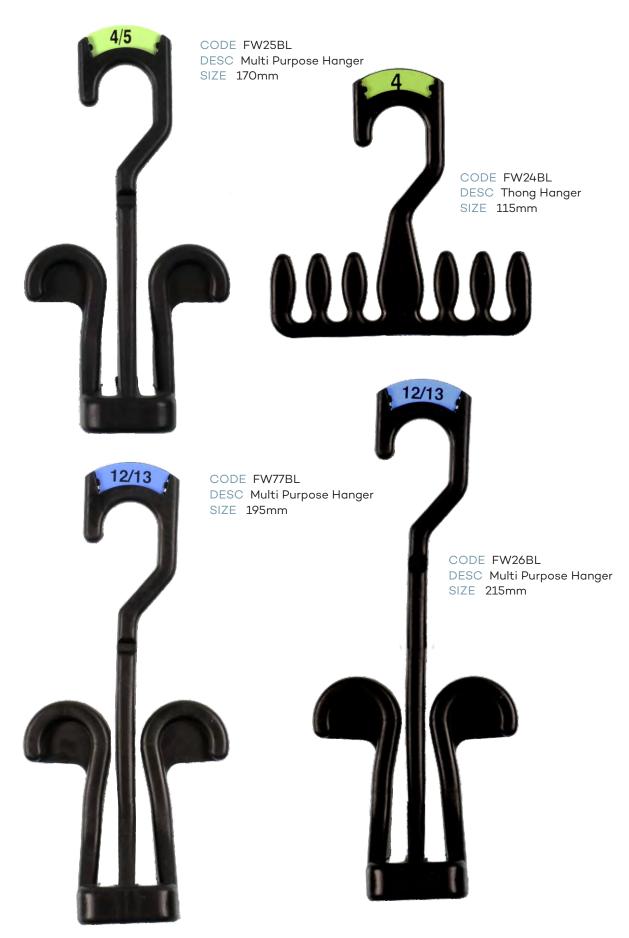

#### **Footwear**

#### **Footwear**

CODE FW23BL
DESC U End Hanger
SIZE 70mm

CODE FWN20BL
DESC Heel Tab Hanger
SIZE 100mm

CODE FW78BL DESC Boot Hanger SIZE 180mm