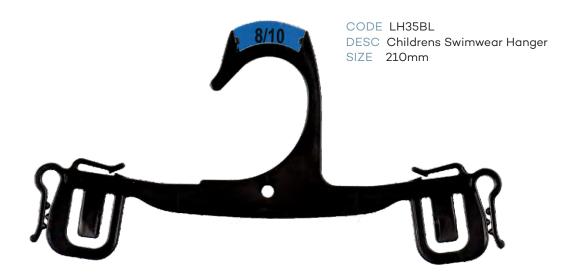

|  |  |
|                      | Metal Hooks Sizer                                                           |       |                         |  |  |  |
| NS                   | Metal Hooks Sizer<br>Neck Clip Size                                         |       | Asstd                   |  |  |  |
| NS<br>AC21           | Metal Hooks Sizer<br>Neck Clip Size<br>Footwear Sizer                       | 90mm  | Asstd<br>Asstd          |  |  |  |
| NS<br>AC21<br>AC22   | Metal Hooks Sizer  Neck Clip Size  Footwear Sizer  Lingerie/Underwear Sizer | 90mm  | Asstd<br>Asstd<br>Asstd |  |  |  |





# **Childrens Top Hangers**







































# Childrens Specialty





RETAIL ACCESSORIES

### Childrens Specialty





# Childrens Specialty







#### **Childrens Swimwear**







# Childrens Sleepwear









# Childrens Sleepwear





RETAIL ACCESSORIES

#### **Ladies Tops**







#### **Ladies Bottoms**







#### **Ladies Swimwear**









#### Ladies Sleepwear







#### **Mens Tops**







#### **Mens Tops**







#### **Mens Bottoms**











#### **Mens Bottoms**









### Mens Sleepwear







## Mens Sleepwear





































#### Accessories





CODE AC30BL DESC Gun Hook SIZE 70mm





#### **Footwear**







#### **Footwear**



CODE FW23BL
DESC U End Hanger
SIZE 70mm



CODE FWN20BL
DESC Heel Tab Hanger
SIZE 100mm



CODE FW78BL DESC Boot Hanger SIZE 180mm







#### Hanger Accessories



CODE AC16
DESC Size Clip



CODE AC18
DESC Size Clip for Metal Hook



DESC Size Clip for BC22A-SPBL







CODE NS DESC Ne