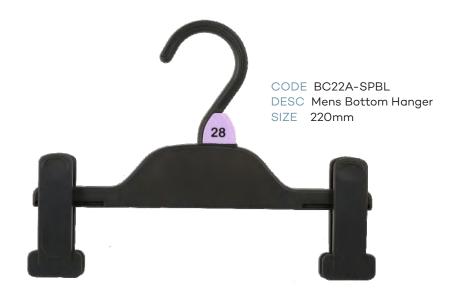

|  |  |  |
| NS<br>AC21           | Metal Hooks Sizer<br>Neck Clip Size<br>Footwear Sizer                       | 90mm  | Asstd<br>Asstd          |  |  |  |
| NS<br>AC21<br>AC22   | Metal Hooks Sizer  Neck Clip Size  Footwear Sizer  Lingerie/Underwear Sizer | 90mm  | Asstd<br>Asstd<br>Asstd |  |  |  |





# **Childrens Top Hangers**







































# Childrens Specialty





RETAIL ACCESSORIES

### Childrens Specialty





# Childrens Specialty







#### **Childrens Swimwear**







# Childrens Sleepwear









# Childrens Sleepwear





RETAIL ACCESSORIES

#### **Ladies Tops**







#### **Ladies Bottoms**







#### **Ladies Swimwear**









#### Ladies Sleepwear







#### **Mens Tops**







#### **Mens Tops**







#### **Mens Bottoms**











#### **Mens Bottoms**









### Mens Sleepwear







## Mens Sleepwear





































#### Accessories





CODE AC30BL DESC Gun Hook SIZE 70mm





#### **Footwear**







#### **Footwear**



CODE FW23BL
DESC U End Hanger
SIZE 70mm



CODE FWN20BL
DESC Heel Tab Hanger
SIZE 100mm



CODE FW78BL DESC Boot Hanger SIZE 180mm







#### Hanger Accessories



CODE AC16
DESC Size Clip



CODE AC18
DESC Size Clip for Metal Hook



DESC Size Clip for BC22A-SPBL







CODE NS DESC Neck Size Clip





### Hanger Accessories





### Hanger Accessories

CODE AC67BL DESC Foam Sleeve



CODE AC67CBL
DESC Childrens Foam Sleeve







AC16 Size Clips

| CHILDRENSWEAR       |     |            |  |
|---------------------|-----|------------|--|
| SIZE                | PMS