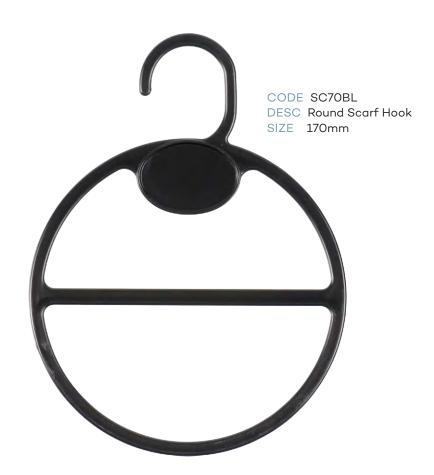

# Index - page 3

| LINGERIE / UNDERWEAR |                                                                             |       |                         |  |  |  |
|----------------------|-----------------------------------------------------------------------------|-------|-------------------------|--|--|--|
| CODE                 | DESCRIPTION                                                                 | SIZE  | COLOUR                  |  |  |  |
| LH35BL               | Childrens Underwear Hanger                                                  | 210mm | Black                   |  |  |  |
| LH35CR               | Childrens Underwear Hanger                                                  | 210mm | Crystal                 |  |  |  |
| LH34BL               | Mens Underwear Hanger                                                       | 260mm | Black                   |  |  |  |
| LH34CR               | Ladies Underwear Hanger                                                     | 260mm | Crystal                 |  |  |  |
| LH76BL               | Mens Underwear Hanger                                                       | 310mm | Black                   |  |  |  |
| LH76CR               | Ladies Underwear Hanger                                                     | 310mm | Crystal                 |  |  |  |
| LH75BL               | Childrens Underwear Set Hanger                                              | 210mm | Black                   |  |  |  |
| LH75CR               | Childrens Underwear Set Hanger                                              | 210mm | Crystal                 |  |  |  |
| LH85BL               | Mens Underwear Set Hanger                                                   | 270mm | Black                   |  |  |  |
| LH85CR               | Mens Underwear Set Hanger                                                   | 270mm | Crystal                 |  |  |  |
| LH88BL               | Mens Underwear 2 Pce Hanger                                                 | 260mm | Black                   |  |  |  |
| UHS260NL             | Ladies Brief Hanger                                                         | 260mm | Natural                 |  |  |  |
| BR32CR               | Ladies Bra Hanger                                                           | 285mm | Crystal                 |  |  |  |
|                      | ACCESSORIES                                                                 |       |                         |  |  |  |
| SC70BL               | Round Scarf Hanger                                                          | Black |                         |  |  |  |
| AC30BL               | Gun Hook                                                                    | 70mm  | Black                   |  |  |  |
|                      | FOOTWEAR                                                                    |       |                         |  |  |  |
| FWN20BL              | Heel Tab Hanger                                                             | 100mm | Black                   |  |  |  |
| FW24BL               | Thong Hanger 115mm                                                          |       | Black                   |  |  |  |
| FW25BL               | Multi Purpose Hanger                                                        | 170mm | Black                   |  |  |  |
| FW77BL               | Multi Purpose Hanger                                                        | 195mm | Black                   |  |  |  |
| FW26BL               | Multi Purpose Hanger                                                        | 215mm | Black                   |  |  |  |
| FW23BL               | U End Hanger                                                                | 70mm  | Black                   |  |  |  |
| FW75BL               | U End Hanger                                                                | 120mm | Black                   |  |  |  |
| FW78BL               | FW78BL Boot Hanger 180mm                                                    |       | Black                   |  |  |  |
|                      | HANGER ACCESSORI                                                            | ES    |                         |  |  |  |
| AC16                 | Size Clips                                                                  |       | Asstd                   |  |  |  |
|                      | AC18N Metal Hooks Sizer                                                     |       |                         |  |  |  |
| AC18N                | <u> </u>                                                                    |       | Asstd                   |  |  |  |
| AC18N<br>NS          | <u> </u>                                                                    |       | Asstd<br>Asstd          |  |  |  |
|                      | Metal Hooks Sizer                                                           |       |                         |  |  |  |
| NS                   | Metal Hooks Sizer<br>Neck Clip Size                                         |       | Asstd                   |  |  |  |
| NS<br>AC21           | Metal Hooks Sizer<br>Neck Clip Size<br>Footwear Sizer                       | 90mm  | Asstd<br>Asstd          |  |  |  |
| NS<br>AC21<br>AC22   | Metal Hooks Sizer  Neck Clip Size  Footwear Sizer  Lingerie/Underwear Sizer | 90mm  | Asstd<br>Asstd<br>Asstd |  |  |  |