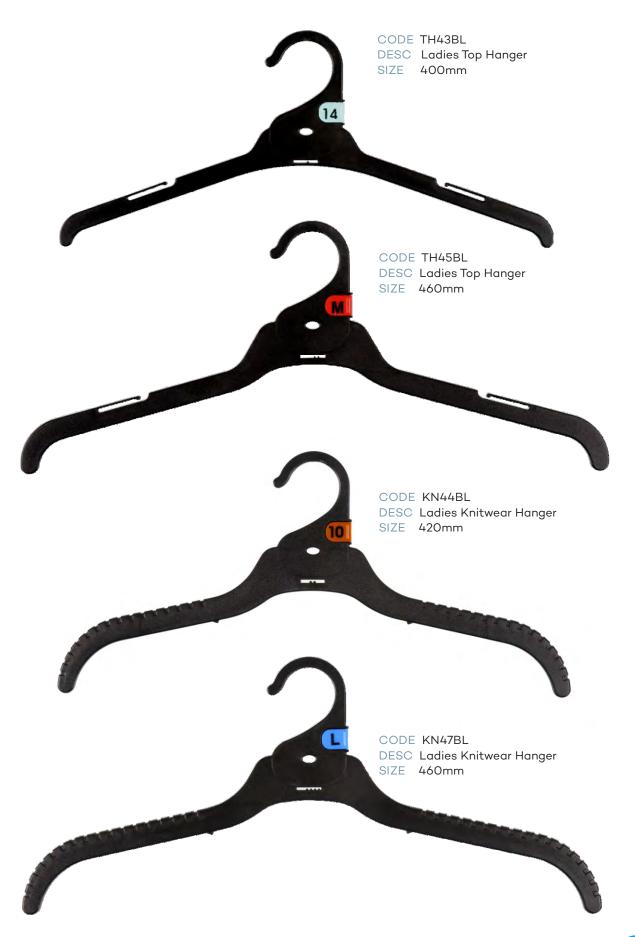

|       |                         |  |  |  |
| NS                   | Metal Hooks Sizer<br>Neck Clip Size                                         |       | Asstd                   |  |  |  |
| NS<br>AC21           | Metal Hooks Sizer<br>Neck Clip Size<br>Footwear Sizer                       | 90mm  | Asstd<br>Asstd          |  |  |  |
| NS<br>AC21<br>AC22   | Metal Hooks Sizer  Neck Clip Size  Footwear Sizer  Lingerie/Underwear Sizer | 90mm  | Asstd<br>Asstd<br>Asstd |  |  |  |





# **Childrens Top Hangers**







































# Childrens Specialty





RETAIL ACCESSORIES

### Childrens Specialty





# Childrens Specialty







#### **Childrens Swimwear**







# Childrens Sleepwear









# Childrens Sleepwear





RETAIL ACCESSORIES

#### **Ladies Tops**







#### **Ladies Bottoms**







#### **Ladies Swimwear**









#### Ladies Sleepwear







#### **Mens Tops**







#### **Mens Tops**







#### **Mens Bottoms**











#### **Mens Bottoms**









### Mens Sleepwear







## Mens Sleepwear





































#### Accessories





CODE AC30BL DESC Gun Hook SIZE 70mm





#### **Footwear**







#### **Footwear**



CODE FW23BL
DESC U End Hanger
SIZE 70mm



CODE FWN20BL
DESC Heel Tab Hanger
SIZE 100mm



CODE FW78BL DESC Boot Hanger SIZE 180mm







#### Hanger Accessories



CODE AC16
DESC Size Clip



CODE AC18
DESC Size Clip for Metal Hook



DESC Size Clip for BC22A-SPBL







CODE NS DESC Neck Size Clip





### Hanger Accessories





### Hanger Accessories

CODE AC67BL DESC Foam Sleeve



CODE