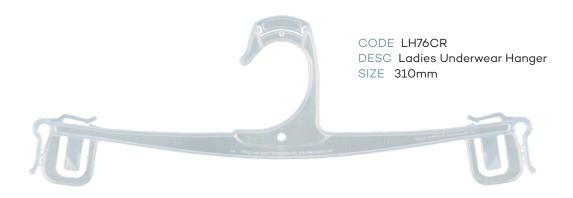

# Index - page 3

| LINGERIE / UNDERWEAR |                                                                             |       |                         |  |  |  |
|----------------------|-----------------------------------------------------------------------------|-------|-------------------------|--|--|--|
| CODE                 | DESCRIPTION                                                                 | SIZE  | COLOUR                  |  |  |  |
| LH35BL               | Childrens Underwear Hanger                                                  | 210mm | Black                   |  |  |  |
| LH35CR               | Childrens Underwear Hanger                                                  | 210mm | Crystal                 |  |  |  |
| LH34BL               | Mens Underwear Hanger                                                       | 260mm | Black                   |  |  |  |
| LH34CR               | Ladies Underwear Hanger                                                     | 260mm | Crystal                 |  |  |  |
| LH76BL               | Mens Underwear Hanger                                                       | 310mm | Black                   |  |  |  |
| LH76CR               | Ladies Underwear Hanger                                                     | 310mm | Crystal                 |  |  |  |
| LH75BL               | Childrens Underwear Set Hanger                                              | 210mm | Black                   |  |  |  |
| LH75CR               | Childrens Underwear Set Hanger                                              | 210mm | Crystal                 |  |  |  |
| LH85BL               | Mens Underwear Set Hanger                                                   | 270mm | Black                   |  |  |  |
| LH85CR               | Mens Underwear Set Hanger                                                   | 270mm | Crystal                 |  |  |  |
| LH88BL               | Mens Underwear 2 Pce Hanger                                                 | 260mm | Black                   |  |  |  |
| UHS260NL             | Ladies Brief Hanger                                                         | 260mm | Natural                 |  |  |  |
| BR32CR               | Ladies Bra Hanger                                                           | 285mm | Crystal                 |  |  |  |
|                      | ACCESSORIES                                                                 |       |                         |  |  |  |
| SC70BL               | Round Scarf Hanger                                                          | Black |                         |  |  |  |
| AC30BL               | Gun Hook                                                                    | 70mm  | Black                   |  |  |  |
|                      | FOOTWEAR                                                                    |       |                         |  |  |  |
| FWN20BL              | Heel Tab Hanger                                                             | 100mm | Black                   |  |  |  |
| FW24BL               | Thong Hanger 115mm                                                          |       | Black                   |  |  |  |
| FW25BL               | Multi Purpose Hanger                                                        | 170mm | Black                   |  |  |  |
| FW77BL               | Multi Purpose Hanger                                                        | 195mm | Black                   |  |  |  |
| FW26BL               | Multi Purpose Hanger                                                        | 215mm | Black                   |  |  |  |
| FW23BL               | U End Hanger                                                                | 70mm  | Black                   |  |  |  |
| FW75BL               | U End Hanger                                                                | 120mm | Black                   |  |  |  |
| FW78BL               | FW78BL Boot Hanger 180mm                                                    |       | Black                   |  |  |  |
|                      | HANGER ACCESSORI                                                            | ES    |                         |  |  |  |
| AC16                 | Size Clips                                                                  |       | Asstd                   |  |  |  |
|                      | AC18N Metal Hooks Sizer                                                     |       |                         |  |  |  |
| AC18N                | <u> </u>                                                                    |       | Asstd                   |  |  |  |
| AC18N<br>NS          | <u> </u>                                                                    |       | Asstd<br>Asstd          |  |  |  |
|                      | Metal Hooks Sizer                                                           |       |                         |  |  |  |
| NS                   | Metal Hooks Sizer<br>Neck Clip Size                                         |       | Asstd                   |  |  |  |
| NS<br>AC21           | Metal Hooks Sizer<br>Neck Clip Size<br>Footwear Sizer                       | 90mm  | Asstd<br>Asstd          |  |  |  |
| NS<br>AC21<br>AC22   | Metal Hooks Sizer  Neck Clip Size  Footwear Sizer  Lingerie/Underwear Sizer | 90mm  | Asstd<br>Asstd<br>Asstd |  |  |  |