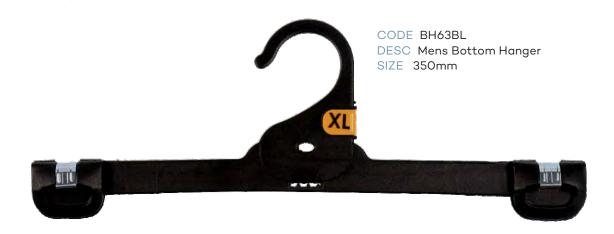

|  |  |  |
| NS<br>AC21           | Metal Hooks Sizer<br>Neck Clip Size<br>Footwear Sizer                       | 90mm  | Asstd<br>Asstd          |  |  |  |
| NS<br>AC21<br>AC22   | Metal Hooks Sizer  Neck Clip Size  Footwear Sizer  Lingerie/Underwear Sizer | 90mm  | Asstd<br>Asstd<br>Asstd |  |  |  |





# **Childrens Top Hangers**







































# Childrens Specialty





RETAIL ACCESSORIES

### Childrens Specialty





# Childrens Specialty







#### **Childrens Swimwear**







# Childrens Sleepwear









# Childrens Sleepwear





RETAIL ACCESSORIES

#### **Ladies Tops**







#### **Ladies Bottoms**







#### **Ladies Swimwear**









#### Ladies Sleepwear







#### **Mens Tops**







#### **Mens Tops**







#### **Mens Bottoms**











#### **Mens Bottoms**









### Mens Sleepwear







## Mens Sleepwear





































#### Accessories





CODE AC30BL DESC Gun Hook SIZE 70mm





#### **Footwear**







#### **Footwear**



CODE FW23BL
DESC U End Hanger
SIZE 70mm



CODE FWN20BL
DESC Heel Tab Hanger
SIZE 100mm



CODE FW78BL DESC Boot Hanger SIZE 180mm







#### Hanger Accessories



CODE AC16
DESC Size Clip



CODE AC18
DESC Size Clip for Metal Hook



DESC Size Clip for BC22A-SPBL







CODE NS DESC Neck Size Clip





### Hanger Accessories





### Hanger Accessories

CODE AC67BL DESC Foam Sleeve



CODE AC67CBL
DESC Childrens Foam Sleeve







AC16 Size Clips

| CHILDRENSWEAR       |     |            |  |
|---------------------|-----|------------|--|
| SIZE                | P