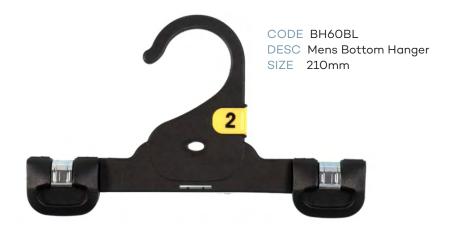

|  |  |  |
| NS<br>AC21           | Metal Hooks Sizer<br>Neck Clip Size<br>Footwear Sizer                       | 90mm  | Asstd<br>Asstd          |  |  |  |
| NS<br>AC21<br>AC22   | Metal Hooks Sizer  Neck Clip Size  Footwear Sizer  Lingerie/Underwear Sizer | 90mm  | Asstd<br>Asstd<br>Asstd |  |  |  |





# **Childrens Top Hangers**







































# Childrens Specialty





RETAIL ACCESSORIES

### Childrens Specialty





# Childrens Specialty







#### **Childrens Swimwear**







# Childrens Sleepwear









# Childrens Sleepwear





RETAIL ACCESSORIES

#### **Ladies Tops**







#### **Ladies Bottoms**







#### **Ladies Swimwear**









#### Ladies Sleepwear







#### **Mens Tops**







#### **Mens Tops**







#### **Mens Bottoms**











#### **Mens Bottoms**









### Mens Sleepwear







## Mens Sleepwear





































#### Accessories





CODE AC30BL DESC Gun Hook SIZE 70mm





#### **Footwear**







#### **Footwear**



CODE FW23BL
DESC U End Hanger
SIZE 70mm



CODE FWN20BL
DESC Heel Tab Hanger
SIZE 100mm



CODE FW78BL DESC Boot Hanger SIZE 180mm







#### Hanger Accessories



CODE AC16
DESC Size Clip



CODE AC18
DESC Size Clip for Metal Hook



DESC Size Clip for BC22A-SPBL







CODE NS DESC Neck Size Clip





### Hanger Accessories





### Hanger Accessories

CODE AC67BL DESC Foam Sleeve



CODE AC67CBL
DESC Childrens Foam Sleeve







AC16 Size Clips

| CHILDRENSWEAR       |     |            |  |
|---------------------|-----|------------|--|
| SIZE                |