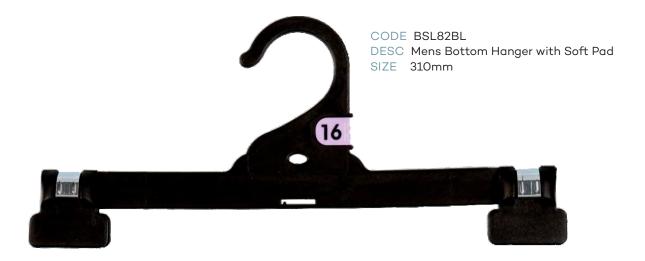

| Metal Hooks Sizer<br>Neck Clip Size<br>Footwear Sizer                       | 90mm  | Asstd<br>Asstd          |  |  |  |
| NS<br>AC21<br>AC22   | Metal Hooks Sizer  Neck Clip Size  Footwear Sizer  Lingerie/Underwear Sizer | 90mm  | Asstd<br>Asstd<br>Asstd |  |  |  |





# **Childrens Top Hangers**







































# Childrens Specialty





RETAIL ACCESSORIES

### Childrens Specialty





# Childrens Specialty







#### **Childrens Swimwear**







# Childrens Sleepwear









# Childrens Sleepwear





RETAIL ACCESSORIES

#### **Ladies Tops**







#### **Ladies Bottoms**







#### **Ladies Swimwear**









#### Ladies Sleepwear







#### **Mens Tops**







#### **Mens Tops**







#### **Mens Bottoms**











#### **Mens Bottoms**









### Mens Sleepwear







## Mens Sleepwear





































#### Accessories





CODE AC30BL DESC Gun Hook SIZE 70mm





#### **Footwear**







#### **Footwear**



CODE FW23BL
DESC U End Hanger
SIZE 70mm



CODE FWN20BL
DESC Heel Tab Hanger
SIZE 100mm



CODE FW78BL DESC Boot Hanger SIZE 180mm







#### Hanger Accessories



CODE AC16
DESC Size Clip



CODE AC18
DESC Size Clip for Metal Hook



DESC Size Clip for BC22A-SPBL







CODE NS DESC Neck Size Clip





### Hanger Accessories





### Hanger Accessories

CODE AC67BL DESC Foam Sleeve



CODE AC67CBL
DESC Childrens Foam Sleeve







AC16 Size Clips

| CHILDRENSWEAR       |     |            |  |
|---------------------|-----|------------|--|
| SIZE                | PMS | COLOUR     |  |
| Early Baby