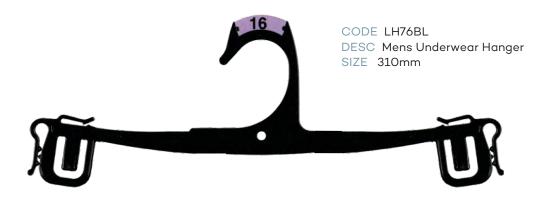

# Index - page 3

| LINGERIE / UNDERWEAR |                                                                             |       |                         |  |  |  |
|----------------------|-----------------------------------------------------------------------------|-------|-------------------------|--|--|--|
| CODE                 | DESCRIPTION                                                                 | SIZE  | COLOUR                  |  |  |  |
| LH35BL               | Childrens Underwear Hanger                                                  | 210mm | Black                   |  |  |  |
| LH35CR               | Childrens Underwear Hanger                                                  | 210mm | Crystal                 |  |  |  |
| LH34BL               | Mens Underwear Hanger                                                       | 260mm | Black                   |  |  |  |
| LH34CR               | Ladies Underwear Hanger                                                     | 260mm | Crystal                 |  |  |  |
| LH76BL               | Mens Underwear Hanger                                                       | 310mm | Black                   |  |  |  |
| LH76CR               | Ladies Underwear Hanger                                                     | 310mm | Crystal                 |  |  |  |
| LH75BL               | Childrens Underwear Set Hanger                                              | 210mm | Black                   |  |  |  |
| LH75CR               | Childrens Underwear Set Hanger                                              | 210mm | Crystal                 |  |  |  |
| LH85BL               | Mens Underwear Set Hanger                                                   | 270mm | Black                   |  |  |  |
| LH85CR               | Mens Underwear Set Hanger                                                   | 270mm | Crystal                 |  |  |  |
| LH88BL               | Mens Underwear 2 Pce Hanger                                                 | 260mm | Black                   |  |  |  |
| UHS260NL             | Ladies Brief Hanger                                                         | 260mm | Natural                 |  |  |  |
| BR32CR               | Ladies Bra Hanger                                                           | 285mm | Crystal                 |  |  |  |
|                      | ACCESSORIES                                                                 |       |                         |  |  |  |
| SC70BL               | Round Scarf Hanger                                                          | Black |                         |  |  |  |
| AC30BL               | Gun Hook                                                                    | 70mm  | Black                   |  |  |  |
|                      | FOOTWEAR                                                                    |       |                         |  |  |  |
| FWN20BL              | Heel Tab Hanger                                                             | 100mm | Black                   |  |  |  |
| FW24BL               | Thong Hanger 115mm                                                          |       | Black                   |  |  |  |
| FW25BL               | Multi Purpose Hanger                                                        | 170mm | Black                   |  |  |  |
| FW77BL               | Multi Purpose Hanger                                                        | 195mm | Black                   |  |  |  |
| FW26BL               | Multi Purpose Hanger                                                        | 215mm | Black                   |  |  |  |
| FW23BL               | U End Hanger                                                                | 70mm  | Black                   |  |  |  |
| FW75BL               | U End Hanger                                                                | 120mm | Black                   |  |  |  |
| FW78BL               | FW78BL Boot Hanger 180mm                                                    |       | Black                   |  |  |  |
|                      | HANGER ACCESSORI                                                            | ES    |                         |  |  |  |
| AC16                 | Size Clips                                                                  |       | Asstd                   |  |  |  |
|                      | AC18N Metal Hooks Sizer                                                     |       |                         |  |  |  |
| AC18N                | <u> </u>                                                                    |       | Asstd                   |  |  |  |
| AC18N<br>NS          | <u> </u>                                                                    |       | Asstd<br>Asstd          |  |  |  |
|                      | Metal Hooks Sizer                                                           |       |                         |  |  |  |
| NS                   | Metal Hooks Sizer<br>Neck Clip Size                                         |       | Asstd                   |  |  |  |
| NS<br>AC21           | Metal Hooks Sizer<br>Neck Clip Size<br>Footwear Sizer                       | 90mm  | Asstd<br>Asstd          |  |  |  |
| NS<br>AC21<br>AC22   | Metal Hooks Sizer  Neck Clip Size  Footwear Sizer  Lingerie/Underwear Sizer | 90mm  | Asstd<br>Asstd<br>Asstd |  |  |  |