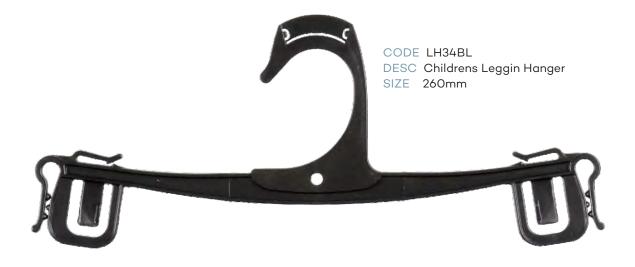

|
| AC18N<br>NS          | <u> </u>                                                                    |       | Asstd<br>Asstd          |  |  |  |
|                      | Metal Hooks Sizer                                                           |       |                         |  |  |  |
| NS                   | Metal Hooks Sizer<br>Neck Clip Size                                         |       | Asstd                   |  |  |  |
| NS<br>AC21           | Metal Hooks Sizer<br>Neck Clip Size<br>Footwear Sizer                       | 90mm  | Asstd<br>Asstd          |  |  |  |
| NS<br>AC21<br>AC22   | Metal Hooks Sizer  Neck Clip Size  Footwear Sizer  Lingerie/Underwear Sizer | 90mm  | Asstd<br>Asstd<br>Asstd |  |  |  |





# **Childrens Top Hangers**







































# Childrens Specialty





RETAIL ACCESSORIES

### Childrens Specialty





# Childrens Specialty







#### **Childrens Swimwear**







# Childrens Sleepwear









# Childrens Sleepwear





RETAIL ACCESSORIES

#### **Ladies Tops**







#### **Ladies Bottoms**







#### **Ladies Swimwear**









#### Ladies Sleepwear







#### **Mens Tops**







#### **Mens Tops**







#### **Mens Bottoms**











#### **Mens Bottoms**









### Mens Sleepwear







## Mens Sleepwear





































#### Accessories





CODE AC30BL DESC Gun Hook SIZE 70mm





#### **Footwear**







#### **Footwear**



CODE FW23BL
DESC U End Hanger
SIZE 70mm



CODE FWN20BL
DESC Heel Tab Hanger
SIZE 100mm



CODE FW78BL DESC Boot Hanger SIZE 180mm







#### Hange