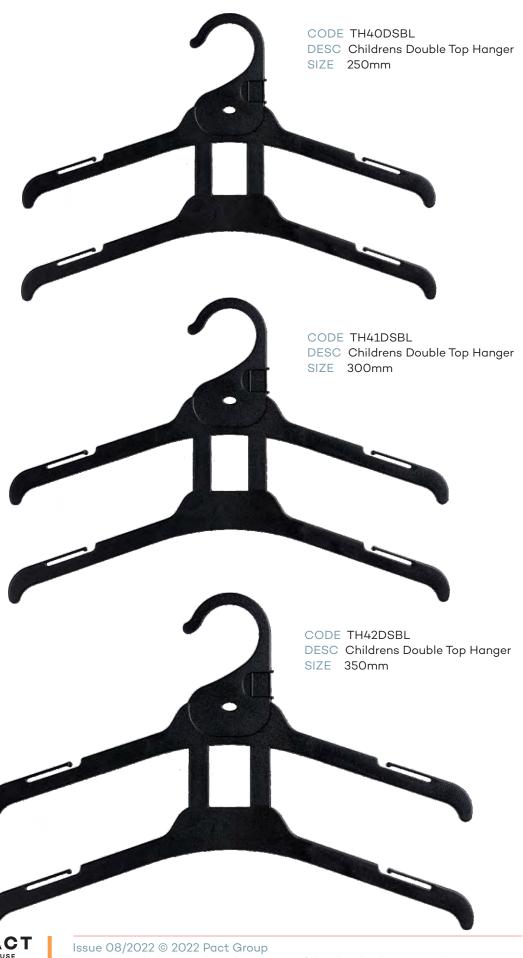

|       |                         |  |  |  |
| NS                   | Metal Hooks Sizer<br>Neck Clip Size                                         |       | Asstd                   |  |  |  |
| NS<br>AC21           | Metal Hooks Sizer<br>Neck Clip Size<br>Footwear Sizer                       | 90mm  | Asstd<br>Asstd          |  |  |  |
| NS<br>AC21<br>AC22   | Metal Hooks Sizer  Neck Clip Size  Footwear Sizer  Lingerie/Underwear Sizer | 90mm  | Asstd<br>Asstd<br>Asstd |  |  |  |





# **Childrens Top Hangers**







































# Childrens Specialty





RETAIL ACCESSORIES

### Childrens Specialty





# Childrens Specialty







#### **Childrens Swimwear**







# Childrens Sleepwear









# Childrens Sleepwear





RETAIL ACCESSORIES

#### **Ladies Tops**







#### **Ladies Bottoms**







#### **Ladies Swimwear**









#### Ladies Sleepwear







#### **Mens Tops**







#### **Mens Tops**







#### **Mens Bottoms**











#### **Mens Bottoms**









### Mens Sleepwear







## Mens Sleepwear





































#### Accessories





CODE AC30BL DESC Gun Hook SIZE 70mm





#### **Footwear**







#### **Footwear**



CODE FW23BL
DESC U End Hanger
SIZE 70mm



CODE FWN20BL
DESC Heel Tab Hanger
SIZE 100mm



CODE FW78BL DESC Boot Hanger SIZE 180mm







#### Hanger Accessories



CODE AC16
DESC Size Clip



CODE AC18
DESC Size Clip for Metal Hook



DESC Size Clip for BC22A-SPBL







CODE NS DESC Neck Size Clip





### Hanger Accessories





### Hanger Acc