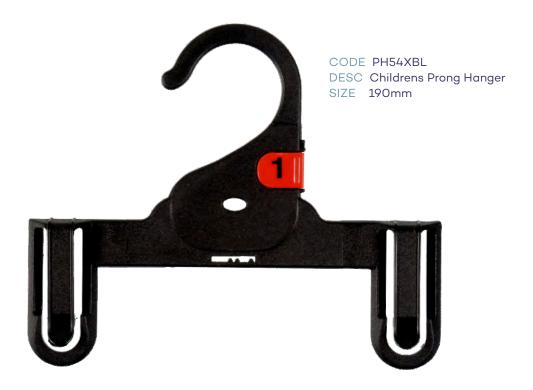

# Index - page 1

| CHILDRENS TOPS               |                                       |           |       |  |  |  |
|------------------------------|---------------------------------------|-----------|-------|--|--|--|
| CODE DESCRIPTION SIZE COLOUR |                                       |           |       |  |  |  |
| TH40XBL                      | Infants Top Hanger                    | 250mm     | Black |  |  |  |
| TH41XBL                      | Childrens Top Hanger                  | 300mm     | Black |  |  |  |
| TH42XBL                      | Childrens Top Hanger                  | 360mm     | Black |  |  |  |
|                              | CHILDRENS BOTTOM                      | S         |       |  |  |  |
| BH60BL                       | Infants Bottom Hanger                 | 210mm     | Black |  |  |  |
| BH61BL                       | Childrens Bottom Hanger               | 280mm     | Black |  |  |  |
| PH54XBL                      | Infants Bottom Prong Hanger           | 190mm     | Black |  |  |  |
| PH54LXBL                     | Infants Bottom Prong Hanger with Loop | 190mm     | Black |  |  |  |
| PH55XBL                      | Childrens Bottom Prong Hanger         | 250mm     | Black |  |  |  |
| LH35BL                       | Childrens Leggin Hanger               | 210mm     | Black |  |  |  |
| LH34BL                       | Childrens Leggin Hanger               | 260mm     | Black |  |  |  |
| CHILDRENS SPECIALITY         |                                       |           |       |  |  |  |
| TP89BL                       | Single Prong Hanger                   | 210mm     | Black |  |  |  |
| TP90BL                       | 2 Prong Hanger                        | 210mm     | Black |  |  |  |
| TP91BL                       | 3 Prong Hanger                        | 210mm     | Black |  |  |  |
| TP95BL                       | 5 Prong Hanger                        | 210mm     | Black |  |  |  |
| FR78BL                       | Frame Hanger                          | 250x320mm | Black |  |  |  |
|                              | CHILDRENS SWIMWE                      | AR        |       |  |  |  |
| LH35BL                       | Childrens Swimwear Hanger             | 210mm     | Black |  |  |  |
| LH34BL                       | LH34BL Childrens Swimwear Hanger      |           | Black |  |  |  |
| CHILDRENS SLEEPWEAR          |                                       |           |       |  |  |  |
| TH41XBL                      | Children Top Hanger                   | 300mm     | Black |  |  |  |
| TH42XBL                      | Children Top Hanger                   | 350mm     | Black |  |  |  |
| TH40DSBL                     | Children Top Double Hanger            | 250mm     | Black |  |  |  |
| TH41DSBL                     | Children Top Double Hanger            | 300mm     | Black |  |  |  |
| TH42DSBL                     | Children Top Double Hanger            | 350mm     | Black |  |  |  |