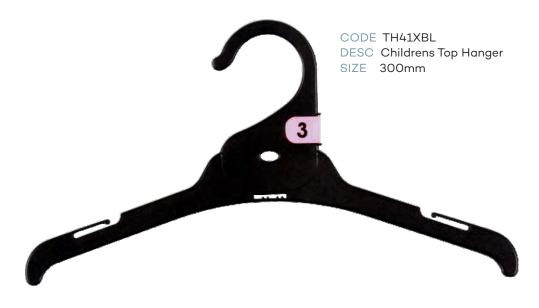

# Index - page 1

| CHILDRENS TOPS               |                                       |           |       |  |  |  |
|------------------------------|---------------------------------------|-----------|-------|--|--|--|
| CODE DESCRIPTION SIZE COLOUR |                                       |           |       |  |  |  |
| TH40XBL                      | Infants Top Hanger                    | 250mm     | Black |  |  |  |
| TH41XBL                      | Childrens Top Hanger                  | 300mm     | Black |  |  |  |
| TH42XBL                      | Childrens Top Hanger                  | 360mm     | Black |  |  |  |
|                              | CHILDRENS BOTTOM                      | S         |       |  |  |  |
| BH60BL                       | Infants Bottom Hanger                 | 210mm     | Black |  |  |  |
| BH61BL                       | Childrens Bottom Hanger               | 280mm     | Black |  |  |  |
| PH54XBL                      | Infants Bottom Prong Hanger           | 190mm     | Black |  |  |  |
| PH54LXBL                     | Infants Bottom Prong Hanger with Loop | 190mm     | Black |  |  |  |
| PH55XBL                      | Childrens Bottom Prong Hanger         | 250mm     | Black |  |  |  |
| LH35BL                       | Childrens Leggin Hanger               | 210mm     | Black |  |  |  |
| LH34BL                       | Childrens Leggin Hanger               | 260mm     | Black |  |  |  |
| CHILDRENS SPECIALITY         |                                       |           |       |  |  |  |
| TP89BL                       | Single Prong Hanger                   | 210mm     | Black |  |  |  |
| TP90BL                       | 2 Prong Hanger                        | 210mm     | Black |  |  |  |
| TP91BL                       | 3 Prong Hanger                        | 210mm     | Black |  |  |  |
| TP95BL                       | 5 Prong Hanger                        | 210mm     | Black |  |  |  |
| FR78BL                       | Frame Hanger                          | 250x320mm | Black |  |  |  |
|                              | CHILDRENS SWIMWE                      | AR        |       |  |  |  |
| LH35BL                       | Childrens Swimwear Hanger             | 210mm     | Black |  |  |  |
| LH34BL                       | LH34BL Childrens Swimwear Hanger      |           | Black |  |  |  |
| CHILDRENS SLEEPWEAR          |                                       |           |       |  |  |  |
| TH41XBL                      | Children Top Hanger                   | 300mm     | Black |  |  |  |
| TH42XBL                      | Children Top Hanger                   | 350mm     | Black |  |  |  |
| TH40DSBL                     | Children Top Double Hanger            | 250mm     | Black |  |  |  |
| TH41DSBL                     | Children Top Double Hanger            | 300mm     | Black |  |  |  |
| TH42DSBL                     | Children Top Double Hanger            | 350mm     | Black |  |  |  |

# **Childrens Top Hangers**