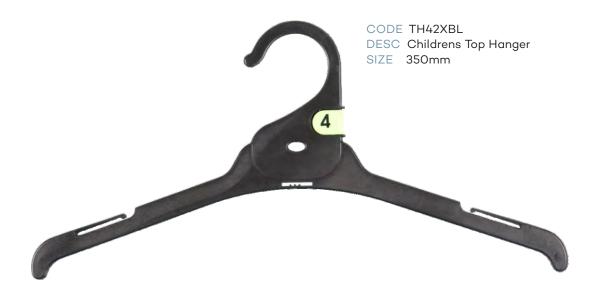

| Metal Hooks Sizer                                                           |       |                         |  |  |  |
| NS                   | Metal Hooks Sizer<br>Neck Clip Size                                         |       | Asstd                   |  |  |  |
| NS<br>AC21           | Metal Hooks Sizer<br>Neck Clip Size<br>Footwear Sizer                       | 90mm  | Asstd<br>Asstd          |  |  |  |
| NS<br>AC21<br>AC22   | Metal Hooks Sizer  Neck Clip Size  Footwear Sizer  Lingerie/Underwear Sizer | 90mm  | Asstd<br>Asstd<br>Asstd |  |  |  |





# **Childrens Top Hangers**







































# Childrens Specialty





RETAIL ACCESSORIES

### Childrens Specialty





# Childrens Specialty







#### **Childrens Swimwear**







# Childrens Sleepwear









# Childrens Sleepwear





RETAIL ACCESSORIES

#### **Ladies Tops**







#### **Ladies Bottoms**







#### **Ladies Swimwear**









#### Ladies Sleepwear







#### **Mens Tops**







#### **Mens Tops**







#### **Mens Bottoms**











#### **Mens Bottoms**









### Mens Sleepwear







## Mens Sleepwear





































#### Accessories





CODE AC30BL DESC Gun Hook SIZE 70mm





#### **Footwear**







#### **Footwear**



CODE FW23BL
DESC U End Hanger
SIZE 70mm



CODE FWN20BL
DESC Heel Tab Hanger
SIZE 100mm



CODE FW78BL DESC Boot Hanger SIZE 180mm







#### Hanger Accessories



CODE AC16
DESC Size Clip



CODE AC18
DESC Size Clip for Metal Hook



DESC Size Clip for BC22A-SPBL







CODE NS DESC Neck Size Clip





### Hanger Ac