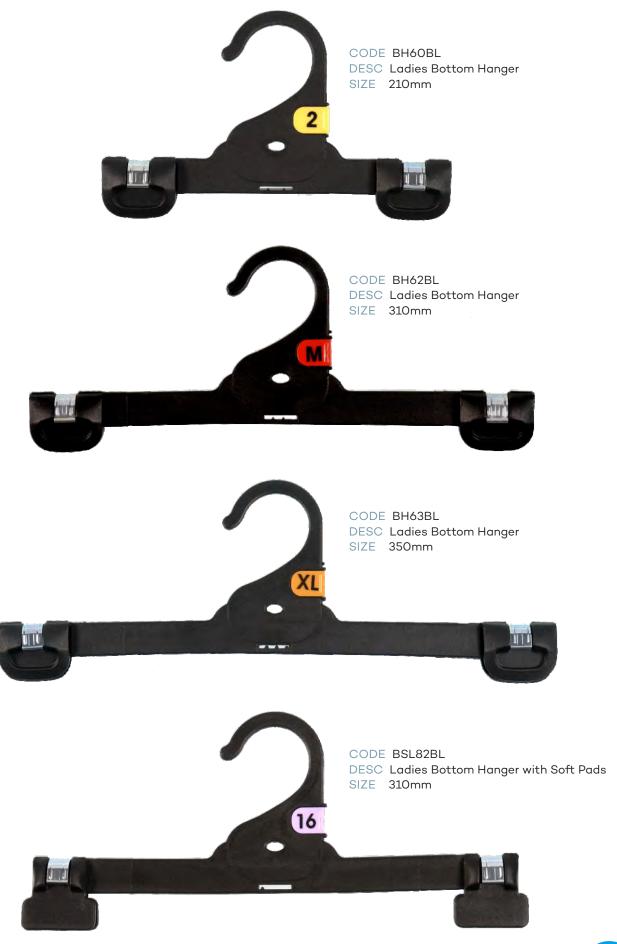

|  |  |  |
| NS                   | Metal Hooks Sizer<br>Neck Clip Size                                         |       | Asstd                   |  |  |  |
| NS<br>AC21           | Metal Hooks Sizer<br>Neck Clip Size<br>Footwear Sizer                       | 90mm  | Asstd<br>Asstd          |  |  |  |
| NS<br>AC21<br>AC22   | Metal Hooks Sizer  Neck Clip Size  Footwear Sizer  Lingerie/Underwear Sizer | 90mm  | Asstd<br>Asstd<br>Asstd |  |  |  |





# **Childrens Top Hangers**







































# Childrens Specialty





RETAIL ACCESSORIES

### Childrens Specialty





# Childrens Specialty







#### **Childrens Swimwear**







# Childrens Sleepwear









# Childrens Sleepwear





RETAIL ACCESSORIES

#### **Ladies Tops**







#### **Ladies Bottoms**







#### **Ladies Swimwear**









#### Ladies Sleepwear







#### **Mens Tops**







#### **Mens Tops**







#### **Mens Bottoms**











#### **Mens Bottoms**









### Mens Sleepwear







## Mens Sleepwear





































#### Accessories





CODE AC30BL DESC Gun Hook SIZE 70mm





#### **Footwear**







#### **Footwear**



CODE FW23BL
DESC U End Hanger
SIZE 70mm



CODE FWN20BL
DESC Heel Tab Hanger
SIZE 100mm



CODE FW78BL DESC Boot Hanger SIZE 180mm







#### Hanger Accessories



CODE AC16
DESC Size Clip



CODE AC18
DESC Size Clip for Metal Hook



DESC Size Clip for BC22A-SPBL







CODE NS DESC Neck Size Clip





### Hanger Accessories





### Hanger Accessories

CODE AC67BL DESC Foam Sleeve



CODE AC67CBL
DESC Childrens Foam Sl