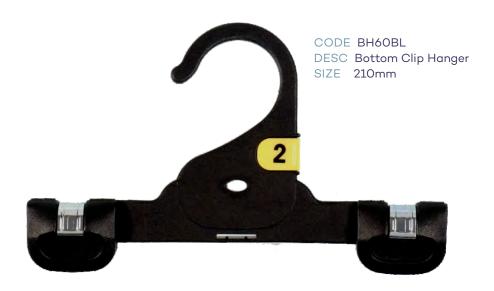

# Index - page 1

| CHILDRENS TOPS               |                                       |           |       |  |  |  |
|------------------------------|---------------------------------------|-----------|-------|--|--|--|
| CODE DESCRIPTION SIZE COLOUR |                                       |           |       |  |  |  |
| TH40XBL                      | Infants Top Hanger                    | 250mm     | Black |  |  |  |
| TH41XBL                      | Childrens Top Hanger                  | 300mm     | Black |  |  |  |
| TH42XBL                      | Childrens Top Hanger                  | 360mm     | Black |  |  |  |
|                              | CHILDRENS BOTTOM                      | S         |       |  |  |  |
| BH60BL                       | Infants Bottom Hanger                 | 210mm     | Black |  |  |  |
| BH61BL                       | Childrens Bottom Hanger               | 280mm     | Black |  |  |  |
| PH54XBL                      | Infants Bottom Prong Hanger           | 190mm     | Black |  |  |  |
| PH54LXBL                     | Infants Bottom Prong Hanger with Loop | 190mm     | Black |  |  |  |
| PH55XBL                      | Childrens Bottom Prong Hanger         | 250mm     | Black |  |  |  |
| LH35BL                       | Childrens Leggin Hanger               | 210mm     | Black |  |  |  |
| LH34BL                       | Childrens Leggin Hanger               | 260mm     | Black |  |  |  |
| CHILDRENS SPECIALITY         |                                       |           |       |  |  |  |
| TP89BL                       | Single Prong Hanger                   | 210mm     | Black |  |  |  |
| TP90BL                       | 2 Prong Hanger                        | 210mm     | Black |  |  |  |
| TP91BL                       | 3 Prong Hanger                        | 210mm     | Black |  |  |  |
| TP95BL                       | 5 Prong Hanger                        | 210mm     | Black |  |  |  |
| FR78BL                       | Frame Hanger                          | 250x320mm | Black |  |  |  |
|                              | CHILDRENS SWIMWE                      | AR        |       |  |  |  |
| LH35BL                       | Childrens Swimwear Hanger             | 210mm     | Black |  |  |  |
| LH34BL                       | LH34BL Childrens Swimwear Hanger      |           | Black |  |  |  |
| CHILDRENS SLEEPWEAR          |                                       |           |       |  |  |  |
| TH41XBL                      | Children Top Hanger                   | 300mm     | Black |  |  |  |
| TH42XBL                      | Children Top Hanger                   | 350mm     | Black |  |  |  |
| TH40DSBL                     | Children Top Double Hanger            | 250mm     | Black |  |  |  |
| TH41DSBL                     | Children Top Double Hanger            | 300mm     | Black |  |  |  |
| TH42DSBL                     | Children Top Double Hanger            | 350mm     | Black |  |  |  |