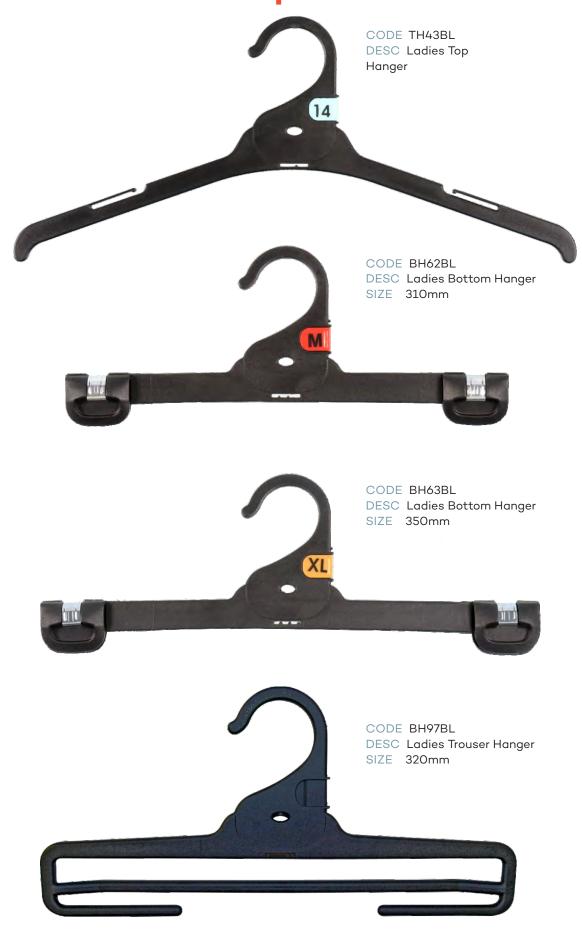

r>Neck Clip Size                                         |       | Asstd                   |  |  |  |
| NS<br>AC21           | Metal Hooks Sizer<br>Neck Clip Size<br>Footwear Sizer                       | 90mm  | Asstd<br>Asstd          |  |  |  |
| NS<br>AC21<br>AC22   | Metal Hooks Sizer  Neck Clip Size  Footwear Sizer  Lingerie/Underwear Sizer | 90mm  | Asstd<br>Asstd<br>Asstd |  |  |  |





# **Childrens Top Hangers**







































# Childrens Specialty





RETAIL ACCESSORIES

### Childrens Specialty





# Childrens Specialty







#### **Childrens Swimwear**







# Childrens Sleepwear









# Childrens Sleepwear





RETAIL ACCESSORIES

#### **Ladies Tops**







#### **Ladies Bottoms**







#### **Ladies Swimwear**









#### Ladies Sleepwear







#### **Mens Tops**







#### **Mens Tops**







#### **Mens Bottoms**











#### **Mens Bottoms**









### Mens Sleepwear







## Mens Sleepwear





































#### Accessories





CODE AC30BL DESC Gun Hook SIZE 70mm





#### **Footwear**







#### **Footwear**



CODE FW23BL
DESC U End Hanger
SIZE 70mm



CODE FWN20BL
DESC Heel Tab Hanger
SIZE 100mm



CODE FW78BL DESC Boot Hanger SIZE 180mm







#### Hanger Accessories



CODE AC16
DESC Size Clip



CODE AC18
DESC Size Clip for Metal Hook



DESC Size Clip for BC22A-SPBL







CODE NS DESC Neck Size Clip





### Hanger Accessories





### Hanger Accessories

CODE AC67BL DESC Foam Sleeve



CODE AC67CBL
DESC Childrens Foam Sleeve







AC16 Size Clips

| CHILDRENSWEAR       |     |