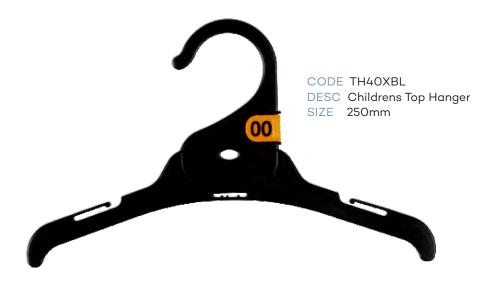

# Index - page 1

| CHILDRENS TOPS               |                                       |           |       |  |  |  |
|------------------------------|---------------------------------------|-----------|-------|--|--|--|
| CODE DESCRIPTION SIZE COLOUR |                                       |           |       |  |  |  |
| TH40XBL                      | Infants Top Hanger                    | 250mm     | Black |  |  |  |
| TH41XBL                      | Childrens Top Hanger                  | 300mm     | Black |  |  |  |
| TH42XBL                      | Childrens Top Hanger                  | 360mm     | Black |  |  |  |
|                              | CHILDRENS BOTTOM                      | S         |       |  |  |  |
| BH60BL                       | Infants Bottom Hanger                 | 210mm     | Black |  |  |  |
| BH61BL                       | Childrens Bottom Hanger               | 280mm     | Black |  |  |  |
| PH54XBL                      | Infants Bottom Prong Hanger           | 190mm     | Black |  |  |  |
| PH54LXBL                     | Infants Bottom Prong Hanger with Loop | 190mm     | Black |  |  |  |
| PH55XBL                      | Childrens Bottom Prong Hanger         | 250mm     | Black |  |  |  |
| LH35BL                       | Childrens Leggin Hanger               | 210mm     | Black |  |  |  |
| LH34BL                       | Childrens Leggin Hanger               | 260mm     | Black |  |  |  |
| CHILDRENS SPECIALITY         |                                       |           |       |  |  |  |
| TP89BL                       | Single Prong Hanger                   | 210mm     | Black |  |  |  |
| TP90BL                       | 2 Prong Hanger                        | 210mm     | Black |  |  |  |
| TP91BL                       | 3 Prong Hanger                        | 210mm     | Black |  |  |  |
| TP95BL                       | 5 Prong Hanger                        | 210mm     | Black |  |  |  |
| FR78BL                       | Frame Hanger                          | 250x320mm | Black |  |  |  |
|                              | CHILDRENS SWIMWE                      | AR        |       |  |  |  |
| LH35BL                       | Childrens Swimwear Hanger             | 210mm     | Black |  |  |  |
| LH34BL                       | LH34BL Childrens Swimwear Hanger      |           | Black |  |  |  |
| CHILDRENS SLEEPWEAR          |                                       |           |       |  |  |  |
| TH41XBL                      | Children Top Hanger                   | 300mm     | Black |  |  |  |
| TH42XBL                      | Children Top Hanger                   | 350mm     | Black |  |  |  |
| TH40DSBL                     | Children Top Double Hanger            | 250mm     | Black |  |  |  |
| TH41DSBL                     | Children Top Double Hanger            | 300mm     | Black |  |  |  |
| TH42DSBL                     | Children Top Double Hanger            | 350mm     | Black |  |  |  |

# **Childrens Top Hangers**