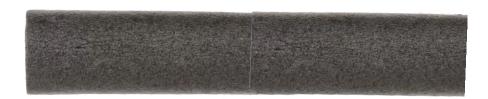

### Hanger Accessories

CODE AC67BL DESC Foam Sleeve

CODE AC67CBL
DESC Childrens Foam Sleeve

AC16 Size Clips

| CHILDRENSWEAR       |     |            |  |
|---------------------|-----|------------|--|
| SIZE                | PMS | COLOUR     |  |
| Early Baby<br>00000 | 396 | Lime       |  |
| New Baby<br>0000    | 318 | Turquoise  |  |
| 3 mths 000          | 347 | Dark Green |  |
| 6 mths 00           | 164 | Orange     |  |
| 12 mths 0           | 264 | Lilac      |  |
| 18 mths 1           | 185 | Red        |  |
| 00000               | 396 | Lime       |  |
| 0000                | 318 | Turquoise  |  |
| 000                 | 347 | Dark Green |  |
| 00                  | 164 | Orange     |  |
| 0                   | 264 | Lilac      |  |
| 1                   | 185 | Red        |  |
| 2                   | 121 | Yellow     |  |
| 3                   | 230 | Pink       |  |
| 4                   | 359 | Pale Green |  |
| 5                   | 154 | Tan Brown  |  |
| 6                   | 264 | Lilac      |  |
| 7                   | 444 | Grey       |  |
| 8                   | 185 | Red        |  |
| 10                  | 279 | Dark Blue  |  |
| 12                  | 347 | Dark Green |  |
| 14                  | 318 | Turquoise  |  |
| 16                  | 154 | Tan Brown  |  |
| 18                  | 164 | Orange     |  |
| 20                  | 121 | Yellow     |  |
| 22                  | 359 | Pale Green |  |
| 6/8                 | 185 | Red        |  |
| 8/10                | 279 | Dark Blue  |  |
| 12/14               | 318 | Turquoise  |  |
| S                   | 347 | Dark Green |  |
| М                   | 185 | Red        |  |
| L                   | РВ  | Proc Blue  |  |