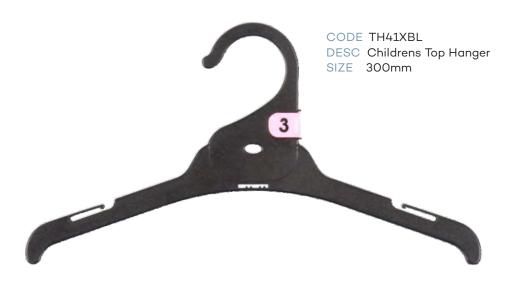

| Metal Hooks Sizer                                                           |       |                         |  |  |  |
| NS                   | Metal Hooks Sizer<br>Neck Clip Size                                         |       | Asstd                   |  |  |  |
| NS<br>AC21           | Metal Hooks Sizer<br>Neck Clip Size<br>Footwear Sizer                       | 90mm  | Asstd<br>Asstd          |  |  |  |
| NS<br>AC21<br>AC22   | Metal Hooks Sizer  Neck Clip Size  Footwear Sizer  Lingerie/Underwear Sizer | 90mm  | Asstd<br>Asstd<br>Asstd |  |  |  |





# **Childrens Top Hangers**







































# Childrens Specialty





RETAIL ACCESSORIES

### Childrens Specialty





# Childrens Specialty







#### **Childrens Swimwear**







# Childrens Sleepwear









# Childrens Sleepwear





RETAIL ACCESSORIES

#### **Ladies Tops**







#### **Ladies Bottoms**







#### **Ladies Swimwear**









#### Ladies Sleepwear







#### **Mens Tops**







#### **Mens Tops**







#### **Mens Bottoms**











#### **Mens Bottoms**









### Mens Sleepwear







## Mens Sleepwear





































#### Accessories





CODE AC30BL DESC Gun Hook SIZE 70mm





#### **Footwear**







#### **Footwear**



CODE FW23BL
DESC U End Hanger
SIZE 70mm



CODE FWN20BL
DESC Heel Tab Hanger
SIZE 100mm



CODE FW78BL DESC Boot Hanger SIZE 180mm







#### Hanger Accessories



CODE AC16
DESC Size Clip



CODE AC18
DESC Size Clip for Metal Hook



DESC Size Clip for BC22A-SPBL







CODE NS DESC Neck Size Clip





### Hanger