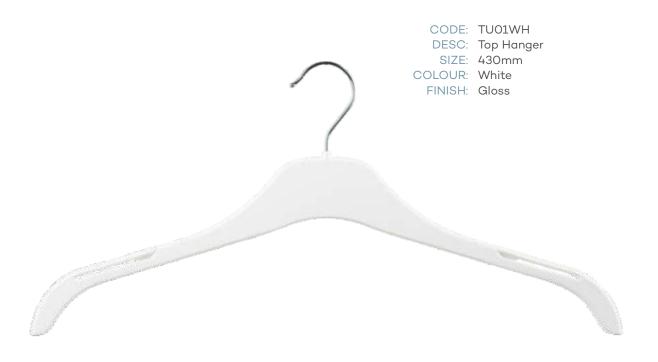

## Index / Summary

| BRAND      | CODE     | DESCRIPTION   | SIZE  | COLOUR      |
|------------|----------|---------------|-------|-------------|
| MILLERS    | TU03CM   | Top Hanger    | 460mm | CREAM       |
| MILLERS    | BU02CM   | Bottom Hanger | 360mm | CREAM       |
| AUTOGRAPH  | TU03CM   | Top Hanger    | 460mm | CREAM       |
| AUTOGRAPH  | BU02CM   | Bottom Hanger | 360mm | CREAM       |
| ROCKMANS   | TU01WH   | Top Hanger    | 430mm | WHITE       |
| ROCKMANS   | BUO2WH   | Bottom Hanger | 360mm | WHITE       |
| CROSSROADS | TUM41SI  | Top Hanger    | 410mm | SILVER      |
| CROSSROADS | BUM33SI  | Bottom Hanger | 330mm | SILVER      |
| KATIES     | TUM41CG6 | Top Hanger    | 410mm | COOL GREY 6 |
| KATIES     | JUM42CG6 | Jacket Hanger | 420mm | COOL GREY 6 |
| KATIES     | BUM33CG6 | Top Hanger    | 330mm | COOL GREY 6 |