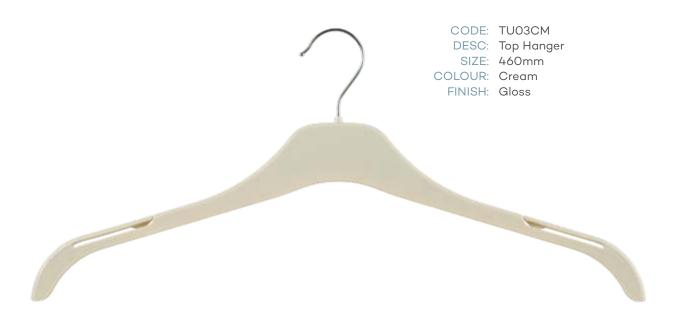

## Index / Summary

| BRAND      | CODE     | DESCRIPTION   | SIZE  | COLOUR      |
|------------|----------|---------------|-------|-------------|
| MILLERS    | TU03CM   | Top Hanger    | 460mm | CREAM       |
| MILLERS    | BU02CM   | Bottom Hanger | 360mm | CREAM       |
| AUTOGRAPH  | TU03CM   | Top Hanger    | 460mm | CREAM       |
| AUTOGRAPH  | BU02CM   | Bottom Hanger | 360mm | CREAM       |
| ROCKMANS   | TU01WH   | Top Hanger    | 430mm | WHITE       |
| ROCKMANS   | BUO2WH   | Bottom Hanger | 360mm | WHITE       |
| CROSSROADS | TUM41SI  | Top Hanger    | 410mm | SILVER      |
| CROSSROADS | BUM33SI  | Bottom Hanger | 330mm | SILVER      |
| KATIES     | TUM41CG6 | Top Hanger    | 410mm | COOL GREY 6 |
| KATIES     | JUM42CG6 | Jacket Hanger | 420mm | COOL GREY 6 |
| KATIES     | BUM33CG6 | Top Hanger    | 330mm | COOL GREY 6 |