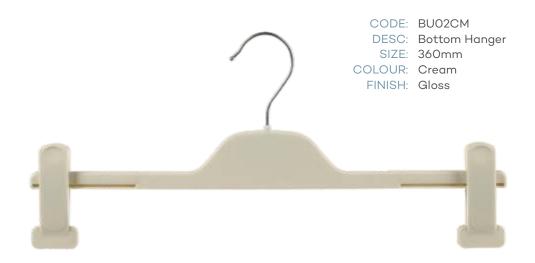

## Index / Summary

| BRAND      | CODE     | DESCRIPTION   | SIZE  | COLOUR      |
|------------|----------|---------------|-------|-------------|
| MILLERS    | TU03CM   | Top Hanger    | 460mm | CREAM       |
| MILLERS    | BU02CM   | Bottom Hanger | 360mm | CREAM       |
| AUTOGRAPH  | TU03CM   | Top Hanger    | 460mm | CREAM       |
| AUTOGRAPH  | BU02CM   | Bottom Hanger | 360mm | CREAM       |
| ROCKMANS   | TU01WH   | Top Hanger    | 430mm | WHITE       |
| ROCKMANS   | BUO2WH   | Bottom Hanger | 360mm | WHITE       |
| CROSSROADS | TUM41SI  | Top Hanger    | 410mm | SILVER      |
| CROSSROADS | BUM33SI  | Bottom Hanger | 330mm | SILVER      |
| KATIES     | TUM41CG6 | Top Hanger    | 410mm | COOL GREY 6 |
| KATIES     | JUM42CG6 | Jacket Hanger | 420mm | COOL GREY 6 |
| KATIES     | BUM33CG6 | Top Hanger    | 330mm | COOL GREY 6 |