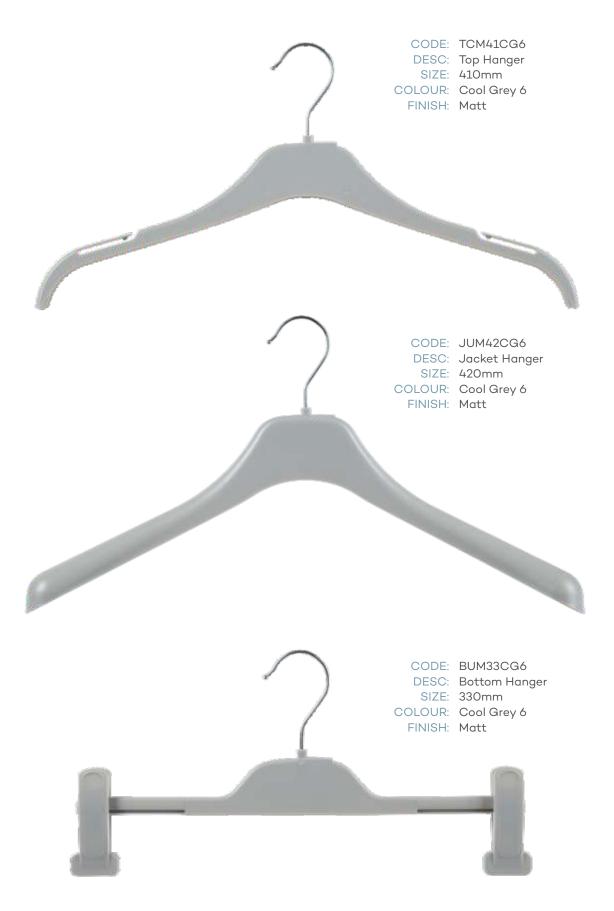

# KATIES

## Index / Summary

| BRAND      | CODE     | DESCRIPTION   | SIZE  | COLOUR      |
|------------|----------|---------------|-------|-------------|
| MILLERS    | TU03CM   | Top Hanger    | 460mm | CREAM       |
| MILLERS    | BU02CM   | Bottom Hanger | 360mm | CREAM       |
| AUTOGRAPH  | TU03CM   | Top Hanger    | 460mm | CREAM       |
| AUTOGRAPH  | BU02CM   | Bottom Hanger | 360mm | CREAM       |
| ROCKMANS   | TU01WH   | Top Hanger    | 430mm | WHITE       |
| ROCKMANS   | BUO2WH   | Bottom Hanger | 360mm | WHITE       |
| CROSSROADS | TUM41SI  | Top Hanger    | 410mm | SILVER      |
| CROSSROADS | BUM33SI  | Bottom Hanger | 330mm | SILVER      |
| KATIES     | TUM41CG6 | Top Hanger    | 410mm | COOL GREY 6 |
| KATIES     | JUM42CG6 | Jacket Hanger | 420mm | COOL GREY 6 |
| KATIES     | BUM33CG6 | Top Hanger    | 330mm | COOL GREY 6 |