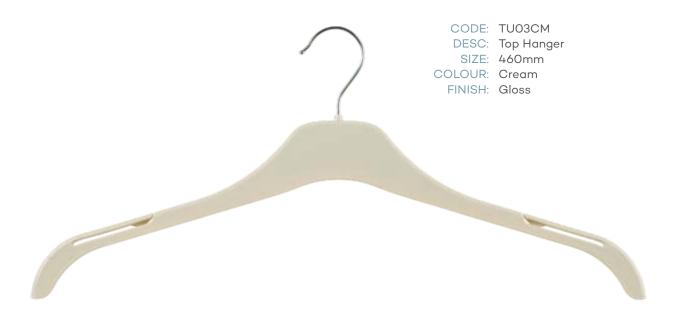

## Index / Summary

| BRAND      | CODE     | DESCRIPTION   | SIZE  | COLOUR      |
|------------|----------|---------------|-------|-------------|
| MILLERS    | TU03CM   | Top Hanger    | 460mm | CREAM       |
| MILLERS    | BU02CM   | Bottom Hanger | 360mm | CREAM       |
| AUTOGRAPH  | TU03CM   | Top Hanger    | 460mm | CREAM       |
| AUTOGRAPH  | BU02CM   | Bottom Hanger | 360mm | CREAM       |
| ROCKMANS   | TU01WH   | Top Hanger    | 430mm | WHITE       |
| ROCKMANS   | BUO2WH   | Bottom Hanger | 360mm | WHITE       |
| CROSSROADS | TUM41SI  | Top Hanger    | 410mm | SILVER      |
| CROSSROADS | BUM33SI  | Bottom Hanger | 330mm | SILVER      |
| KATIES     | TUM41CG6 | Top Hanger    | 410mm | COOL GREY 6 |
| KATIES     | JUM42CG6 | Jacket Hanger | 420mm | COOL GREY 6 |
| KATIES     | BUM33CG6 | Top Hanger    | 330mm | COOL GREY 6 |