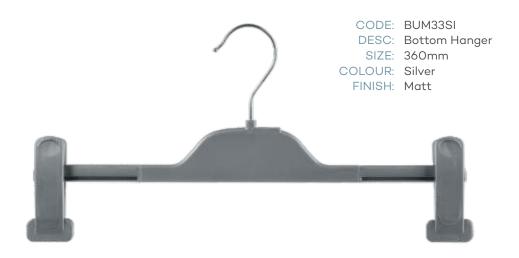

# crossroads

## Index / Summary

| BRAND      | CODE     | DESCRIPTION   | SIZE  | COLOUR      |
|------------|----------|---------------|-------|-------------|
| MILLERS    | TU03CM   | Top Hanger    | 460mm | CREAM       |
| MILLERS    | BU02CM   | Bottom Hanger | 360mm | CREAM       |
| AUTOGRAPH  | TU03CM   | Top Hanger    | 460mm | CREAM       |
| AUTOGRAPH  | BU02CM   | Bottom Hanger | 360mm | CREAM       |
| ROCKMANS   | TU01WH   | Top Hanger    | 430mm | WHITE       |
| ROCKMANS   | BUO2WH   | Bottom Hanger | 360mm | WHITE       |
| CROSSROADS | TUM41SI  | Top Hanger    | 410mm | SILVER      |
| CROSSROADS | BUM33SI  | Bottom Hanger | 330mm | SILVER      |
| KATIES     | TUM41CG6 | Top Hanger    | 410mm | COOL GREY 6 |
| KATIES     | JUM42CG6 | Jacket Hanger | 420mm | COOL GREY 6 |
| KATIES     | BUM33CG6 | Top Hanger    | 330mm | COOL GREY 6 |