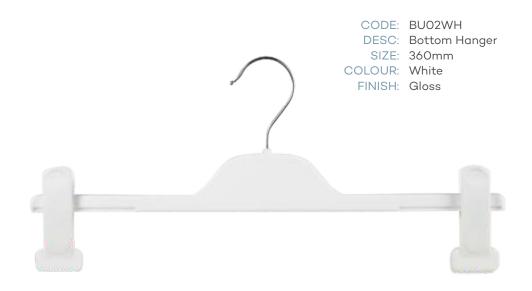

## Index / Summary

| BRAND      | CODE     | DESCRIPTION   | SIZE  | COLOUR      |
|------------|----------|---------------|-------|-------------|
| MILLERS    | TU03CM   | Top Hanger    | 460mm | CREAM       |
| MILLERS    | BU02CM   | Bottom Hanger | 360mm | CREAM       |
| AUTOGRAPH  | TU03CM   | Top Hanger    | 460mm | CREAM       |
| AUTOGRAPH  | BU02CM   | Bottom Hanger | 360mm | CREAM       |
| ROCKMANS   | TU01WH   | Top Hanger    | 430mm | WHITE       |
| ROCKMANS   | BUO2WH   | Bottom Hanger | 360mm | WHITE       |
| CROSSROADS | TUM41SI  | Top Hanger    | 410mm | SILVER      |
| CROSSROADS | BUM33SI  | Bottom Hanger | 330mm | SILVER      |
| KATIES     | TUM41CG6 | Top Hanger    | 410mm | COOL GREY 6 |
| KATIES     | JUM42CG6 | Jacket Hanger | 420mm | COOL GREY 6 |
| KATIES     | BUM33CG6 | Top Hanger    | 330mm | COOL GREY 6 |