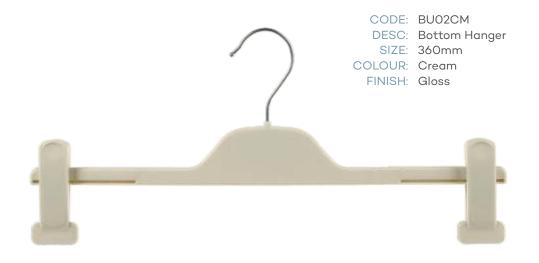

## Index / Summary

| BRAND      | CODE     | DESCRIPTION   | SIZE  | COLOUR      |
|------------|----------|---------------|-------|-------------|
| MILLERS    | TU03CM   | Top Hanger    | 460mm | CREAM       |
| MILLERS    | BU02CM   | Bottom Hanger | 360mm | CREAM       |
| AUTOGRAPH  | TU03CM   | Top Hanger    | 460mm | CREAM       |
| AUTOGRAPH  | BU02CM   | Bottom Hanger | 360mm | CREAM       |
| ROCKMANS   | TU01WH   | Top Hanger    | 430mm | WHITE       |
| ROCKMANS   | BUO2WH   | Bottom Hanger | 360mm | WHITE       |
| CROSSROADS | TUM41SI  | Top Hanger    | 410mm | SILVER      |
| CROSSROADS | BUM33SI  | Bottom Hanger | 330mm | SILVER      |
| KATIES     | TUM41CG6 | Top Hanger    | 410mm | COOL GREY 6 |
| KATIES     | JUM42CG6 | Jacket Hanger | 420mm | COOL GREY 6 |
| KATIES     | BUM33CG6 | Top Hanger    | 330mm | COOL GREY 6 |