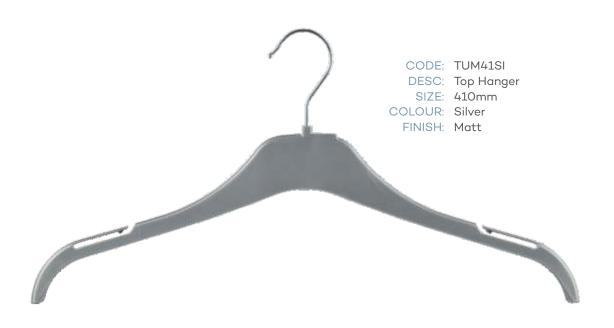

# crossroads

## Index / Summary

| BRAND      | CODE     | DESCRIPTION   | SIZE  | COLOUR      |
|------------|----------|---------------|-------|-------------|
| MILLERS    | TU03CM   | Top Hanger    | 460mm | CREAM       |
| MILLERS    | BU02CM   | Bottom Hanger | 360mm | CREAM       |
| AUTOGRAPH  | TU03CM   | Top Hanger    | 460mm | CREAM       |
| AUTOGRAPH  | BU02CM   | Bottom Hanger | 360mm | CREAM       |
| ROCKMANS   | TU01WH   | Top Hanger    | 430mm | WHITE       |
| ROCKMANS   | BUO2WH   | Bottom Hanger | 360mm | WHITE       |
| CROSSROADS | TUM41SI  | Top Hanger    | 410mm | SILVER      |
| CROSSROADS | BUM33SI  | Bottom Hanger | 330mm | SILVER      |
| KATIES     | TUM41CG6 | Top Hanger    | 410mm | COOL GREY 6 |
| KATIES     | JUM42CG6 | Jacket Hanger | 420mm | COOL GREY 6 |
| KATIES     | BUM33CG6 | Top Hanger    | 330mm | COOL GREY 6 |