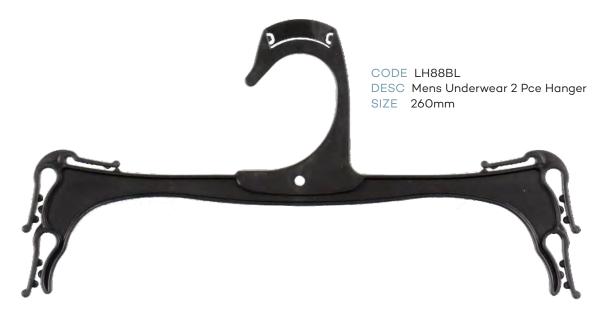

# Index - page 3

|                    | LINGERIE / UNDERWE                                                          | AR    |                         |
|--------------------|-----------------------------------------------------------------------------|-------|-------------------------|
| CODE               | DESCRIPTION                                                                 | SIZE  | COLOUR                  |
| LH35BL             | Childrens Underwear Hanger                                                  | 210mm | Black                   |
| LH35CR             | Childrens Underwear Hanger                                                  | 210mm | Crystal                 |
| LH34BL             | Mens Underwear Hanger                                                       | 260mm | Black                   |
| LH34CR             | Ladies Underwear Hanger                                                     | 260mm | Crystal                 |
| LH76BL             | Mens Underwear Hanger                                                       | 310mm | Black                   |
| LH76CR             | Ladies Underwear Hanger                                                     | 310mm | Crystal                 |
| LH75BL             | Childrens Underwear Set Hanger                                              | 210mm | Black                   |
| LH75CR             | Childrens Underwear Set Hanger                                              | 210mm | Crystal                 |
| LH85BL             | Mens Underwear Set Hanger                                                   | 270mm | Black                   |
| LH85CR             | Mens Underwear Set Hanger                                                   | 270mm | Crystal                 |
| LH88BL             | Mens Underwear 2 Pce Hanger                                                 | 260mm | Black                   |
| UHS260NL           | Ladies Brief Hanger                                                         | 260mm | Natural                 |
| BR32CR             | Ladies Bra Hanger                                                           | 285mm | Crystal                 |
|                    | ACCESSORIES                                                                 |       |                         |
| SC70BL             | Round Scarf Hanger                                                          | 170mm | Black                   |
| AC30BL             | Gun Hook 70m                                                                |       | Black                   |
|                    | FOOTWEAR                                                                    |       |                         |
| FWN20BL            | Heel Tab Hanger                                                             | 100mm | Black                   |
| FW24BL             | Thong Hanger 115mm                                                          |       | Black                   |
| FW25BL             | Multi Purpose Hanger                                                        | 170mm | Black                   |
| FW77BL             | Multi Purpose Hanger                                                        | 195mm | Black                   |
| FW26BL             | Multi Purpose Hanger                                                        | 215mm | Black                   |
| FW23BL             | U End Hanger                                                                | 70mm  | Black                   |
| FW75BL             | U End Hanger                                                                | 120mm | Black                   |
| FW78BL             | Boot Hanger                                                                 | 180mm | Black                   |
|                    | HANGER ACCESSORI                                                            | ES    |                         |
| AC16               | Size Clips                                                                  |       | Asstd                   |
|                    |                                                                             |       |                         |
| AC18N              | Metal Hooks Sizer                                                           |       | Asstd                   |
| AC18N<br>NS        | <u> </u>                                                                    |       | Asstd<br>Asstd          |
|                    | Metal Hooks Sizer                                                           |       |                         |
| NS                 | Metal Hooks Sizer<br>Neck Clip Size                                         |       | Asstd                   |
| NS<br>AC21         | Metal Hooks Sizer<br>Neck Clip Size<br>Footwear Sizer                       | 90mm  | Asstd<br>Asstd          |
| NS<br>AC21<br>AC22 | Metal Hooks Sizer  Neck Clip Size  Footwear Sizer  Lingerie/Underwear Sizer | 90mm  | Asstd<br>Asstd<br>Asstd |