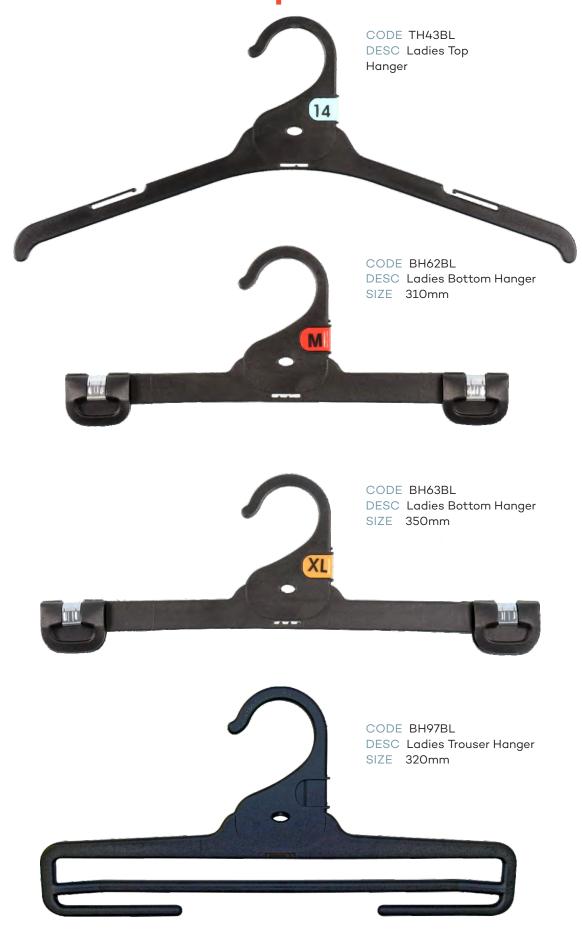

#### **Ladies Tops**

#### **Ladies Bottoms**

**PACT** 

# Index - page 2

|            | LADIES TOPS                            |       |        |
|------------|----------------------------------------|-------|--------|
| CODE       | DESCRIPTION                            | SIZE  | COLOUR |
| TH43BL     | Ladies Top Hanger                      | 400mm | Black  |
| TH45BL     | Ladies Top Hanger                      | 460mm | Black  |
| KN44BL     | Ladies Knitwear Hanger                 | 420mm | Black  |
| KN47BL     | Ladies Knitwear Hanger                 | 460mm | Black  |
|            | LADIES BOTTOMS                         |       |        |
| BH60BL     | Ladies Bottom Hanger                   | 210mm | Black  |
| BH62BL     | Ladies Bottom Hanger                   | 310mm | Black  |
| BSL82BL    | Ladies Bottom Hanger with Soft Pads    | 310mm | Black  |
| BH63BL     | Ladies Bottom Hanger                   | 350mm | Black  |
|            | LADIES SWIMWEAR                        |       |        |
| LH34BL     | Ladies Swimwear Hanger                 | 260mm | Black  |
| LH76BL     | Ladies Swimwear Hanger                 | 310mm | Black  |
|            | LADIES SLEEPWEAR                       | ₹     |        |
| TH43BL     | Ladies Top Hanger                      | 400mm | Black  |
| BH62BL     | Ladies Bottom Hanger                   | 310mm | Black  |
| BH63BL     | Ladies Bottom Hanger                   | 350mm | Black  |
| BH97BL     | Ladies Bottom Hanger                   | 320mm | Black  |
|            | MENS TOPS                              |       |        |
| TH45BL     | Mens Top Hanger                        | 460mm | Black  |
| TH46BL     | Mens Top Hanger                        | 520mm | Black  |
| KN44BL     | Mens Knitwear Hanger                   | 420mm | Black  |
| KN47BL     | Mens Knitwear Hanger                   | 460mm | Black  |
| SU86BL     | Mens Jacket Hanger                     | 460mm | Black  |
|            | MENS BOTTOMS                           |       |        |
| BH60BL     | Mens Bottom Hanger                     | 210mm | Black  |
| BH63BL     | Mens Bottom Hanger                     | 350mm | Black  |
| BSL82BL    | Mens Bottom Hangerwith Soft Pads       | 310mm | Black  |
| BC22A-SPBL | Mens Bottom Hanger                     | 220mm | Black  |
| BH97BL     | Mens Trouser Hanger                    | 320mm | Black  |
|            | MENS SLEEPWEAR                         |       |        |
| TH45BL     | Mens Top Sleepwear Hanger              | 400mm | Black  |
| BH61LBL    | Mens Bottom Sleepwear Hanger with Loop | 280mm | Black  |
| BH62BL     | Mens Bottom Sleepwear Hanger           | 310mm | Black  |
| BH63BL     | Mens Bottom Sleepwear Hanger           | 350mm | Black  |
| BH97BL     | Mens Trouse Sleepwear Hanger           | 320mm | Black  |