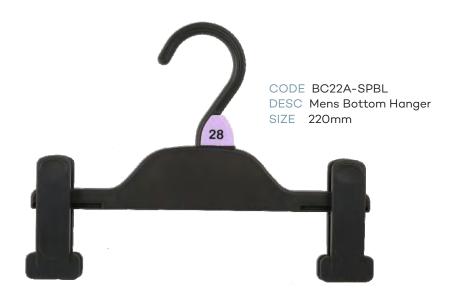

|       | Asstd                   |
| NS<br>AC21         | Metal Hooks Sizer<br>Neck Clip Size<br>Footwear Sizer                       | 90mm  | Asstd<br>Asstd          |
| NS<br>AC21<br>AC22 | Metal Hooks Sizer  Neck Clip Size  Footwear Sizer  Lingerie/Underwear Sizer | 90mm  | Asstd<br>Asstd<br>Asstd |





# **Childrens Top Hangers**







































# Childrens Specialty





RETAIL ACCESSORIES

### Childrens Specialty





# Childrens Specialty







#### **Childrens Swimwear**









# Childrens Sleepwear







#### **Ladies Tops**







#### **Ladies Bottoms**





**PACT** 

#### **Ladies Swimwear**









#### Ladies Sleepwear







#### **Mens Tops**







#### **Mens Tops**







#### **Mens Bottoms**











#### **Mens Bottoms**









### Mens Sleepwear







### Mens Sleepwear









RETAIL ACCESSORIES





























#### Accessories





CODE AC30BL DESC Gun Hook SIZE 70mm





#### **Footwear**







#### **Footwear**



CODE FW23BL
DESC U End Hanger

SIZE 70mm



CODE FWN20BL
DESC Heel Tab Hanger





CODE FW78BL DESC Boot Hanger SIZE 180mm







#### Hanger Accessories



CODE AC16
DESC Size Clip



CODE AC18
DESC Size Clip for Metal Hook



DESC Size Clip for BC22A-SPBL







CODE NS DESC Neck Size Clip





### Hanger Accessories





### Hanger Accessories

CODE AC67BL DESC Foam Sleeve



CODE AC67CBL
DESC Childrens Foam Sleeve







AC16 Size Clips

| CHILE               | DREN          | SWEAR      |  |  |
|---------------------|---------------|--------