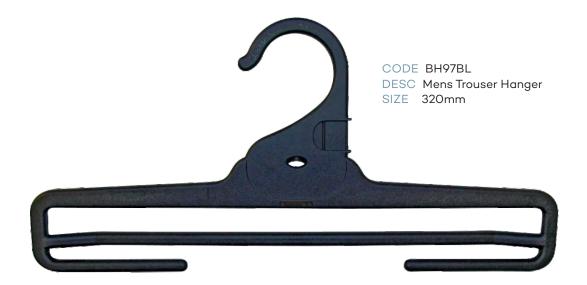

r>AC21         | Metal Hooks Sizer<br>Neck Clip Size<br>Footwear Sizer                       | 90mm  | Asstd<br>Asstd          |
| NS<br>AC21<br>AC22 | Metal Hooks Sizer  Neck Clip Size  Footwear Sizer  Lingerie/Underwear Sizer | 90mm  | Asstd<br>Asstd<br>Asstd |





# **Childrens Top Hangers**







































# Childrens Specialty





RETAIL ACCESSORIES

### Childrens Specialty





# Childrens Specialty







#### **Childrens Swimwear**









# Childrens Sleepwear







#### **Ladies Tops**







#### **Ladies Bottoms**





**PACT** 

#### **Ladies Swimwear**









#### Ladies Sleepwear







#### **Mens Tops**







#### **Mens Tops**







#### **Mens Bottoms**











#### **Mens Bottoms**









### Mens Sleepwear







### Mens Sleepwear









RETAIL ACCESSORIES





























#### Accessories





CODE AC30BL DESC Gun Hook SIZE 70mm





#### **Footwear**







#### **Footwear**



CODE FW23BL
DESC U End Hanger

SIZE 70mm



CODE FWN20BL
DESC Heel Tab Hanger





CODE FW78BL DESC Boot Hanger SIZE 180mm







#### Hanger Accessories



CODE AC16
DESC Size Clip



CODE AC18
DESC Size Clip for Metal Hook



DESC Size Clip for BC22A-SPBL







CODE NS DESC Neck Size Clip





### Hanger Accessories





### Hanger Accessories

CODE AC67BL DESC Foam Sleeve



CODE AC67CBL
DESC Childrens Foam Sleeve







AC16 Size Clips

| CHILE               | DREN          | SWEAR      |  |  |
|---------------------|---------------|------------|--|--|
| SIZE PMS COLOUR     |               |            |  |  |
| Early Baby