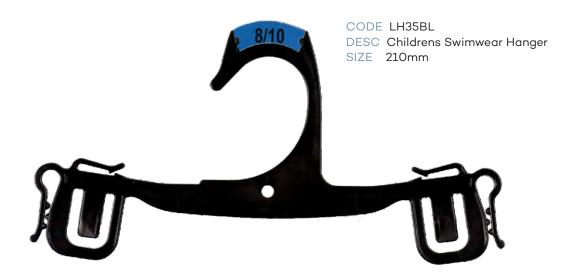

|       | Asstd<br>Asstd          |
|                    | Metal Hooks Sizer                                                           |       |                         |
| NS                 | Metal Hooks Sizer<br>Neck Clip Size                                         |       | Asstd                   |
| NS<br>AC21         | Metal Hooks Sizer<br>Neck Clip Size<br>Footwear Sizer                       | 90mm  | Asstd<br>Asstd          |
| NS<br>AC21<br>AC22 | Metal Hooks Sizer  Neck Clip Size  Footwear Sizer  Lingerie/Underwear Sizer | 90mm  | Asstd<br>Asstd<br>Asstd |





# **Childrens Top Hangers**







































# Childrens Specialty





RETAIL ACCESSORIES

### Childrens Specialty





# Childrens Specialty







#### **Childrens Swimwear**









# Childrens Sleepwear







#### **Ladies Tops**







#### **Ladies Bottoms**





**PACT** 

#### **Ladies Swimwear**









#### Ladies Sleepwear







#### **Mens Tops**







#### **Mens Tops**







#### **Mens Bottoms**











#### **Mens Bottoms**









### Mens Sleepwear







### Mens Sleepwear









RETAIL ACCESSORIES





























#### Accessories





CODE AC30BL DESC Gun Hook SIZE 70mm





#### **Footwear**







#### **Footwear**



CODE FW23BL
DESC U End Hanger

SIZE 70mm



CODE FWN20BL
DESC Heel Tab Hanger





CODE FW78BL DESC Boot Hanger SIZE 180mm







#### Hanger Accessories



CODE AC16
DESC Size Clip



CODE AC18
DESC Size Clip for Metal Hook



DESC Size Clip for BC22A-SPBL







CODE NS DESC Neck Size Clip





### Han