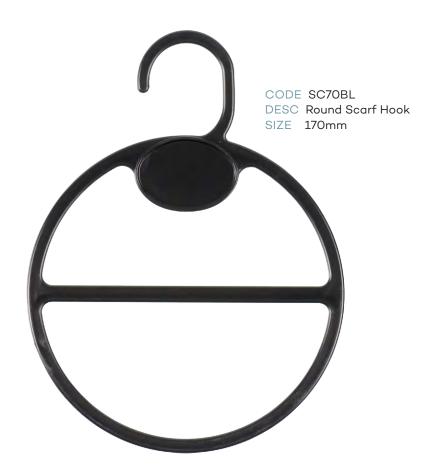

| 90mm  | Asstd<br>Asstd          |
| NS<br>AC21<br>AC22 | Metal Hooks Sizer  Neck Clip Size  Footwear Sizer  Lingerie/Underwear Sizer | 90mm  | Asstd<br>Asstd<br>Asstd |





# **Childrens Top Hangers**







































# Childrens Specialty





RETAIL ACCESSORIES

### Childrens Specialty





# Childrens Specialty







#### **Childrens Swimwear**









# Childrens Sleepwear







#### **Ladies Tops**







#### **Ladies Bottoms**





**PACT** 

#### **Ladies Swimwear**









#### Ladies Sleepwear







#### **Mens Tops**







#### **Mens Tops**







#### **Mens Bottoms**











#### **Mens Bottoms**









### Mens Sleepwear







### Mens Sleepwear









RETAIL ACCESSORIES





























#### Accessories





CODE AC30BL DESC Gun Hook SIZE 70mm





#### **Footwear**







#### **Footwear**



CODE FW23BL
DESC U End Hanger

SIZE 70mm



CODE FWN20BL
DESC Heel Tab Hanger





CODE FW78BL DESC Boot Hanger SIZE 180mm







#### Hanger Accessories



CODE AC16
DESC Size Clip



CODE AC18
DESC Size Clip for Metal Hook



DESC Size Clip for BC22A-SPBL







CODE NS DESC Neck Size Clip





### Hanger Accessories





### Hanger Accessories

CODE AC67BL DESC Foam Sleeve



CODE AC67CBL
DESC Childrens Foam Sleeve







AC16 Size Clips

| CHILE               | DREN          | SWEAR      |  |  |
|---------------------|---------------|------------|--|--|
| SIZE PMS COLOUR     |               |            |  |  |
| Early Baby<br>00000 | 396           | Lime       |  |  |
| New Baby<br>0000    | 318