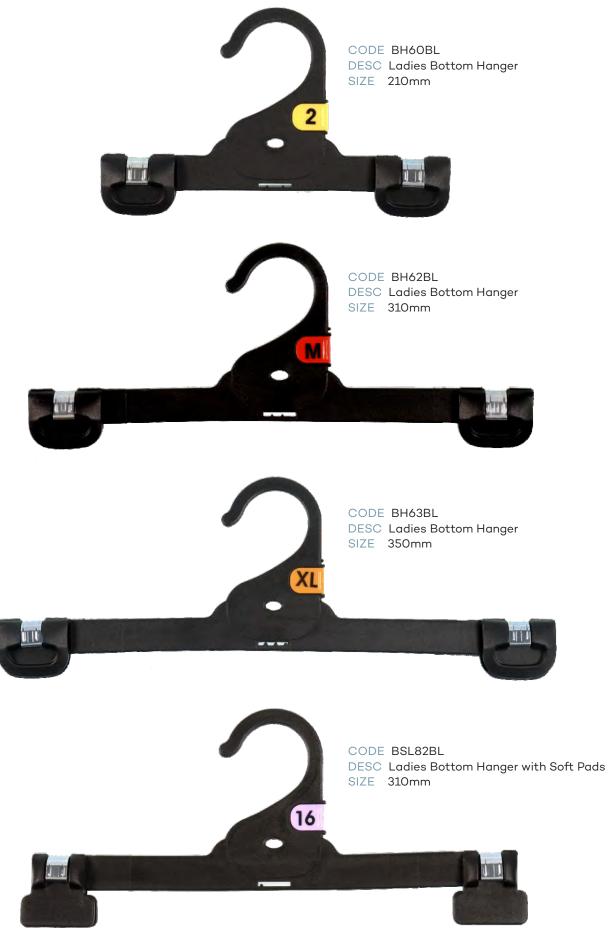

#### **Ladies Bottoms**

**PACT** 

# Index - page 2

|            | LADIES TOPS                            |       |        |
|------------|----------------------------------------|-------|--------|
| CODE       | DESCRIPTION                            | SIZE  | COLOUR |
| TH43BL     | Ladies Top Hanger                      | 400mm | Black  |
| TH45BL     | Ladies Top Hanger                      | 460mm | Black  |
| KN44BL     | Ladies Knitwear Hanger                 | 420mm | Black  |
| KN47BL     | Ladies Knitwear Hanger                 | 460mm | Black  |
|            | LADIES BOTTOMS                         |       |        |
| BH60BL     | Ladies Bottom Hanger                   | 210mm | Black  |
| BH62BL     | Ladies Bottom Hanger                   | 310mm | Black  |
| BSL82BL    | Ladies Bottom Hanger with Soft Pads    | 310mm | Black  |
| BH63BL     | Ladies Bottom Hanger                   | 350mm | Black  |
|            | LADIES SWIMWEAR                        |       |        |
| LH34BL     | Ladies Swimwear Hanger                 | 260mm | Black  |
| LH76BL     | Ladies Swimwear Hanger                 | 310mm | Black  |
|            | LADIES SLEEPWEAR                       | ₹     |        |
| TH43BL     | Ladies Top Hanger                      | 400mm | Black  |
| BH62BL     | Ladies Bottom Hanger                   | 310mm | Black  |
| BH63BL     | Ladies Bottom Hanger                   | 350mm | Black  |
| BH97BL     | Ladies Bottom Hanger                   | 320mm | Black  |
|            | MENS TOPS                              |       |        |
| TH45BL     | Mens Top Hanger                        | 460mm | Black  |
| TH46BL     | Mens Top Hanger                        | 520mm | Black  |
| KN44BL     | Mens Knitwear Hanger                   | 420mm | Black  |
| KN47BL     | Mens Knitwear Hanger                   | 460mm | Black  |
| SU86BL     | Mens Jacket Hanger                     | 460mm | Black  |
|            | MENS BOTTOMS                           |       |        |
| BH60BL     | Mens Bottom Hanger                     | 210mm | Black  |
| BH63BL     | Mens Bottom Hanger                     | 350mm | Black  |
| BSL82BL    | Mens Bottom Hangerwith Soft Pads       | 310mm | Black  |
| BC22A-SPBL | Mens Bottom Hanger                     | 220mm | Black  |
| BH97BL     | Mens Trouser Hanger                    | 320mm | Black  |
|            | MENS SLEEPWEAR                         |       |        |
| TH45BL     | Mens Top Sleepwear Hanger              | 400mm | Black  |
| BH61LBL    | Mens Bottom Sleepwear Hanger with Loop | 280mm | Black  |
| BH62BL     | Mens Bottom Sleepwear Hanger           | 310mm | Black  |
| BH63BL     | Mens Bottom Sleepwear Hanger           | 350mm | Black  |
| BH97BL     | Mens Trouse Sleepwear Hanger           | 320mm | Black  |