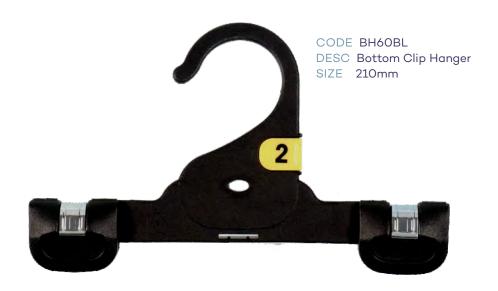

# Index - page 1

| CHILDRENS TOPS                             |                                       |           |        |  |  |
|--------------------------------------------|---------------------------------------|-----------|--------|--|--|
| CODE                                       | DESCRIPTION                           | SIZE      | COLOUR |  |  |
| TH40XBL                                    | Infants Top Hanger                    | 250mm     | Black  |  |  |
| TH41XBL                                    | Childrens Top Hanger                  | 300mm     | Black  |  |  |
| TH42XBL                                    | Childrens Top Hanger                  | 360mm     | Black  |  |  |
|                                            | CHILDRENS BOTTOM                      | IS        |        |  |  |
| BH60BL                                     | Infants Bottom Hanger                 | 210mm     | Black  |  |  |
| BH61BL                                     | Childrens Bottom Hanger               | 280mm     | Black  |  |  |
| PH54XBL                                    | Infants Bottom Prong Hanger           | 190mm     | Black  |  |  |
| PH54LXBL                                   | Infants Bottom Prong Hanger with Loop | 190mm     | Black  |  |  |
| PH55XBL                                    | Childrens Bottom Prong Hanger         | 250mm     | Black  |  |  |
| LH35BL                                     | Childrens Leggin Hanger               | 210mm     | Black  |  |  |
| LH34BL Childrens Leggin Hanger 260mm Black |                                       |           |        |  |  |
|                                            | CHILDRENS SPECIALI                    | TY        |        |  |  |
| TP89BL                                     | Single Prong Hanger                   | 210mm     | Black  |  |  |
| TP90BL                                     | 2 Prong Hanger                        | 210mm     | Black  |  |  |
| TP91BL                                     | 3 Prong Hanger                        | 210mm     | Black  |  |  |
| TP95BL                                     | 5 Prong Hanger                        | 210mm     | Black  |  |  |
| FR78BL                                     | Frame Hanger                          | 250x320mm | Black  |  |  |
|                                            | CHILDRENS SWIMWEAR                    |           |        |  |  |
| LH35BL                                     | Childrens Swimwear Hanger             | 210mm     | Black  |  |  |
| LH34BL                                     | Childrens Swimwear Hanger             | 260mm     | Black  |  |  |
| CHILDRENS SLEEPWEAR                        |                                       |           |        |  |  |
| TH41XBL                                    | Children Top Hanger                   | 300mm     | Black  |  |  |
| TH42XBL                                    | Children Top Hanger                   | 350mm     | Black  |  |  |
| TH42DSBL                                   | Children Top Double Hanger            | 350mm     | Black  |  |  |

# Childrens Specialty

RETAIL ACCESSORIES

### Childrens Specialty

# Childrens Specialty