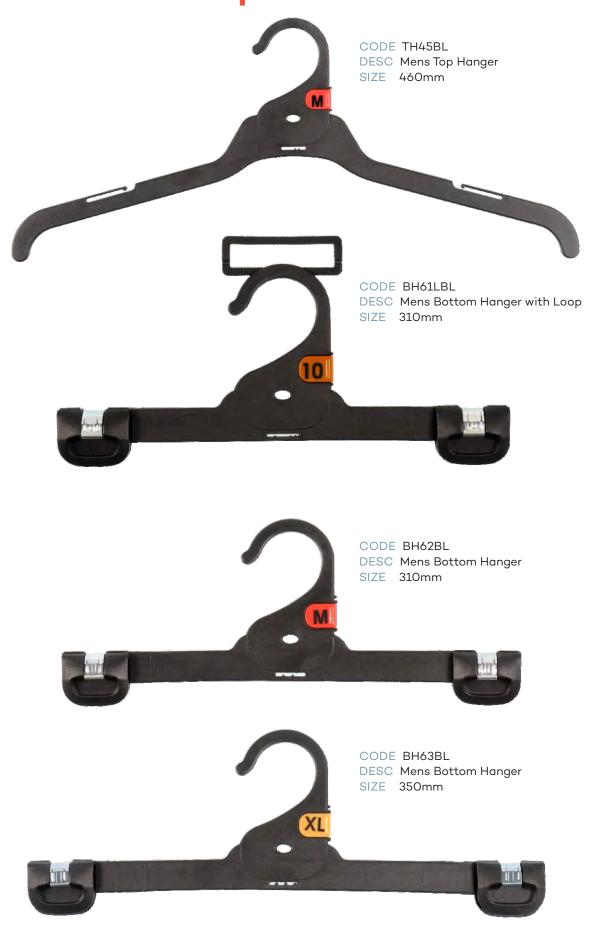

|
| NS<br>AC21         | Metal Hooks Sizer<br>Neck Clip Size<br>Footwear Sizer                       | 90mm  | Asstd<br>Asstd          |
| NS<br>AC21<br>AC22 | Metal Hooks Sizer  Neck Clip Size  Footwear Sizer  Lingerie/Underwear Sizer | 90mm  | Asstd<br>Asstd<br>Asstd |





# **Childrens Top Hangers**







































# Childrens Specialty





RETAIL ACCESSORIES

### Childrens Specialty





# Childrens Specialty







#### **Childrens Swimwear**









# Childrens Sleepwear







#### **Ladies Tops**







#### **Ladies Bottoms**





**PACT** 

#### **Ladies Swimwear**









#### Ladies Sleepwear







#### **Mens Tops**







#### **Mens Tops**







#### **Mens Bottoms**











#### **Mens Bottoms**









### Mens Sleepwear







### Mens Sleepwear









RETAIL ACCESSORIES





























#### Accessories





CODE AC30BL DESC Gun Hook SIZE 70mm





#### **Footwear**







#### **Footwear**



CODE FW23BL
DESC U End Hanger

SIZE 70mm



CODE FWN20BL
DESC Heel Tab Hanger





CODE FW78BL DESC Boot Hanger SIZE 180mm







#### Hanger Accessories



CODE AC16
DESC Size Clip



CODE AC18
DESC Size Clip for Metal Hook



DESC Size Clip for BC22A-SPBL







CODE NS DESC Neck Size Clip





### Hanger Accessories





### Hanger Accessories

CODE AC67BL DESC Foam Sleeve



CODE AC67CBL
DESC Childrens Foam Sleeve







AC16 Size Clips

| CHILE               | DREN          | SWEAR      |  |  |
|---------------------|---------------|------------|--|--|
| SIZE PMS COLOUR     |               |