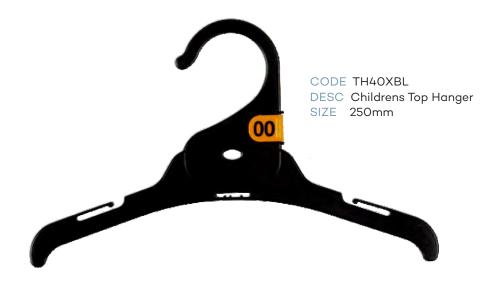

# Index - page 1

| CHILDRENS TOPS                             |                                       |           |        |  |  |
|--------------------------------------------|---------------------------------------|-----------|--------|--|--|
| CODE                                       | DESCRIPTION                           | SIZE      | COLOUR |  |  |
| TH40XBL                                    | Infants Top Hanger                    | 250mm     | Black  |  |  |
| TH41XBL                                    | Childrens Top Hanger                  | 300mm     | Black  |  |  |
| TH42XBL                                    | Childrens Top Hanger                  | 360mm     | Black  |  |  |
|                                            | CHILDRENS BOTTOM                      | IS        |        |  |  |
| BH60BL                                     | Infants Bottom Hanger                 | 210mm     | Black  |  |  |
| BH61BL                                     | Childrens Bottom Hanger               | 280mm     | Black  |  |  |
| PH54XBL                                    | Infants Bottom Prong Hanger           | 190mm     | Black  |  |  |
| PH54LXBL                                   | Infants Bottom Prong Hanger with Loop | 190mm     | Black  |  |  |
| PH55XBL                                    | Childrens Bottom Prong Hanger         | 250mm     | Black  |  |  |
| LH35BL                                     | Childrens Leggin Hanger               | 210mm     | Black  |  |  |
| LH34BL Childrens Leggin Hanger 260mm Black |                                       |           |        |  |  |
|                                            | CHILDRENS SPECIALI                    | TY        |        |  |  |
| TP89BL                                     | Single Prong Hanger                   | 210mm     | Black  |  |  |
| TP90BL                                     | 2 Prong Hanger                        | 210mm     | Black  |  |  |
| TP91BL                                     | 3 Prong Hanger                        | 210mm     | Black  |  |  |
| TP95BL                                     | 5 Prong Hanger                        | 210mm     | Black  |  |  |
| FR78BL                                     | Frame Hanger                          | 250x320mm | Black  |  |  |
|                                            | CHILDRENS SWIMWEAR                    |           |        |  |  |
| LH35BL                                     | Childrens Swimwear Hanger             | 210mm     | Black  |  |  |
| LH34BL                                     | Childrens Swimwear Hanger             | 260mm     | Black  |  |  |
| CHILDRENS SLEEPWEAR                        |                                       |           |        |  |  |
| TH41XBL                                    | Children Top Hanger                   | 300mm     | Black  |  |  |
| TH42XBL                                    | Children Top Hanger                   | 350mm     | Black  |  |  |
| TH42DSBL                                   | Children Top Double Hanger            | 350mm     | Black  |  |  |

# **Childrens Top Hangers**