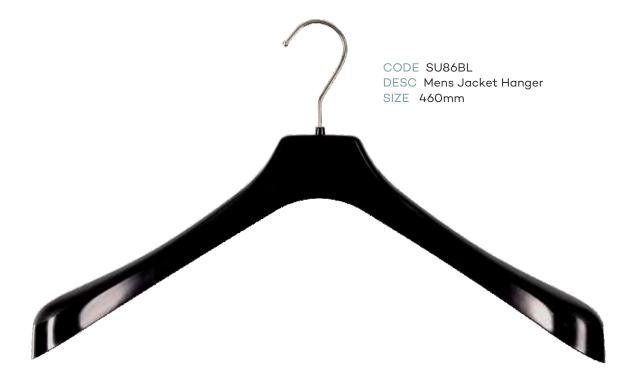

#### **Mens Tops**

# Index - page 2

|            | LADIES TOPS                            |       |        |
|------------|----------------------------------------|-------|--------|
| CODE       | DESCRIPTION                            | SIZE  | COLOUR |
| TH43BL     | Ladies Top Hanger                      | 400mm | Black  |
| TH45BL     | Ladies Top Hanger                      | 460mm | Black  |
| KN44BL     | Ladies Knitwear Hanger                 | 420mm | Black  |
| KN47BL     | Ladies Knitwear Hanger                 | 460mm | Black  |
|            | LADIES BOTTOMS                         |       |        |
| BH60BL     | Ladies Bottom Hanger                   | 210mm | Black  |
| BH62BL     | Ladies Bottom Hanger                   | 310mm | Black  |
| BSL82BL    | Ladies Bottom Hanger with Soft Pads    | 310mm | Black  |
| BH63BL     | Ladies Bottom Hanger                   | 350mm | Black  |
|            | LADIES SWIMWEAR                        |       |        |
| LH34BL     | Ladies Swimwear Hanger                 | 260mm | Black  |
| LH76BL     | Ladies Swimwear Hanger                 | 310mm | Black  |
|            | LADIES SLEEPWEAR                       | ₹     |        |
| TH43BL     | Ladies Top Hanger                      | 400mm | Black  |
| BH62BL     | Ladies Bottom Hanger                   | 310mm | Black  |
| BH63BL     | Ladies Bottom Hanger                   | 350mm | Black  |
| BH97BL     | Ladies Bottom Hanger                   | 320mm | Black  |
|            | MENS TOPS                              |       |        |
| TH45BL     | Mens Top Hanger                        | 460mm | Black  |
| TH46BL     | Mens Top Hanger                        | 520mm | Black  |
| KN44BL     | Mens Knitwear Hanger                   | 420mm | Black  |
| KN47BL     | Mens Knitwear Hanger                   | 460mm | Black  |
| SU86BL     | Mens Jacket Hanger                     | 460mm | Black  |
|            | MENS BOTTOMS                           |       |        |
| BH60BL     | Mens Bottom Hanger                     | 210mm | Black  |
| BH63BL     | Mens Bottom Hanger                     | 350mm | Black  |
| BSL82BL    | Mens Bottom Hangerwith Soft Pads       | 310mm | Black  |
| BC22A-SPBL | Mens Bottom Hanger                     | 220mm | Black  |
| BH97BL     | Mens Trouser Hanger                    | 320mm | Black  |
|            | MENS SLEEPWEAR                         |       |        |
| TH45BL     | Mens Top Sleepwear Hanger              | 400mm | Black  |
| BH61LBL    | Mens Bottom Sleepwear Hanger with Loop | 280mm | Black  |
| BH62BL     | Mens Bottom Sleepwear Hanger           | 310mm | Black  |
| BH63BL     | Mens Bottom Sleepwear Hanger           | 350mm | Black  |
| BH97BL     | Mens Trouse Sleepwear Hanger           | 320mm | Black  |