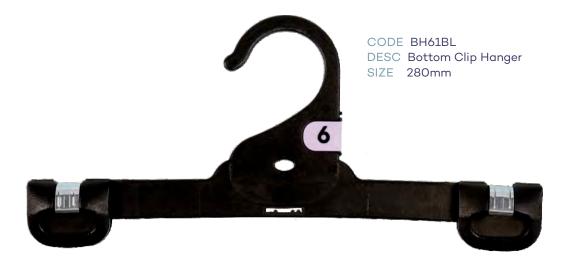

# Index - page 1

| CHILDRENS TOPS                             |                                       |           |        |  |  |
|--------------------------------------------|---------------------------------------|-----------|--------|--|--|
| CODE                                       | DESCRIPTION                           | SIZE      | COLOUR |  |  |
| TH40XBL                                    | Infants Top Hanger                    | 250mm     | Black  |  |  |
| TH41XBL                                    | Childrens Top Hanger                  | 300mm     | Black  |  |  |
| TH42XBL                                    | Childrens Top Hanger                  | 360mm     | Black  |  |  |
|                                            | CHILDRENS BOTTOM                      | IS        |        |  |  |
| BH60BL                                     | Infants Bottom Hanger                 | 210mm     | Black  |  |  |
| BH61BL                                     | Childrens Bottom Hanger               | 280mm     | Black  |  |  |
| PH54XBL                                    | Infants Bottom Prong Hanger           | 190mm     | Black  |  |  |
| PH54LXBL                                   | Infants Bottom Prong Hanger with Loop | 190mm     | Black  |  |  |
| PH55XBL                                    | Childrens Bottom Prong Hanger         | 250mm     | Black  |  |  |
| LH35BL                                     | Childrens Leggin Hanger               | 210mm     | Black  |  |  |
| LH34BL Childrens Leggin Hanger 260mm Black |                                       |           |        |  |  |
|                                            | CHILDRENS SPECIALI                    | TY        |        |  |  |
| TP89BL                                     | Single Prong Hanger                   | 210mm     | Black  |  |  |
| TP90BL                                     | 2 Prong Hanger                        | 210mm     | Black  |  |  |
| TP91BL                                     | 3 Prong Hanger                        | 210mm     | Black  |  |  |
| TP95BL                                     | 5 Prong Hanger                        | 210mm     | Black  |  |  |
| FR78BL                                     | Frame Hanger                          | 250x320mm | Black  |  |  |
|                                            | CHILDRENS SWIMWEAR                    |           |        |  |  |
| LH35BL                                     | Childrens Swimwear Hanger             | 210mm     | Black  |  |  |
| LH34BL                                     | Childrens Swimwear Hanger             | 260mm     | Black  |  |  |
| CHILDRENS SLEEPWEAR                        |                                       |           |        |  |  |
| TH41XBL                                    | Children Top Hanger                   | 300mm     | Black  |  |  |
| TH42XBL                                    | Children Top Hanger                   | 350mm     | Black  |  |  |
| TH42DSBL                                   | Children Top Double Hanger            | 350mm     | Black  |  |  |

# Childrens Specialty

RETAIL ACCESSORIES

### Childrens Specialty

# Childrens Specialty