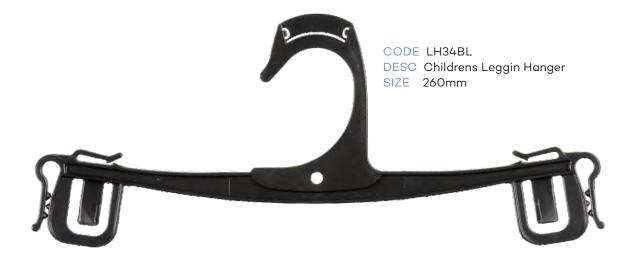

|       | Asstd                   |
| AC18N<br>NS        | <u> </u>                                                                    |       | Asstd<br>Asstd          |
|                    | Metal Hooks Sizer                                                           |       |                         |
| NS                 | Metal Hooks Sizer<br>Neck Clip Size                                         |       | Asstd                   |
| NS<br>AC21         | Metal Hooks Sizer<br>Neck Clip Size<br>Footwear Sizer                       | 90mm  | Asstd<br>Asstd          |
| NS<br>AC21<br>AC22 | Metal Hooks Sizer  Neck Clip Size  Footwear Sizer  Lingerie/Underwear Sizer | 90mm  | Asstd<br>Asstd<br>Asstd |





# **Childrens Top Hangers**







































# Childrens Specialty





RETAIL ACCESSORIES

### Childrens Specialty





# Childrens Specialty







#### **Childrens Swimwear**









# Childrens Sleepwear







#### **Ladies Tops**







#### **Ladies Bottoms**





**PACT** 

#### **Ladies Swimwear**









#### Ladies Sleepwear







#### **Mens Tops**







#### **Mens Tops**







#### **Mens Bottoms**











#### **Mens Bottoms**









### Mens Sleepwear







### Mens Sleepwear









RETAIL ACCESSORIES





























#### Accessories





CODE AC30BL DESC Gun Hook SIZE 70mm





#### **Footwear**







#### **Footwear**



CODE FW23BL
DESC U End Hanger

SIZE 70mm



CODE FWN20BL
DESC Heel Tab Hanger





CODE FW78BL DESC Boot Hanger SIZE 180mm







#### Hanger Accessories



CODE AC1