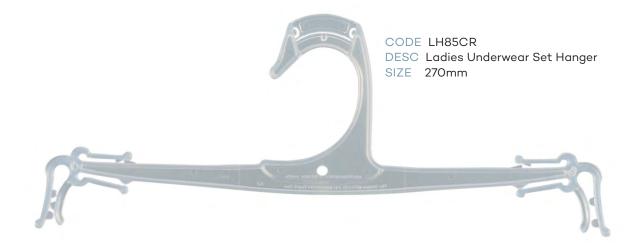

# Index - page 3

|                    | LINGERIE / UNDERWE                                                          | AR    |                         |
|--------------------|-----------------------------------------------------------------------------|-------|-------------------------|
| CODE               | DESCRIPTION                                                                 | SIZE  | COLOUR                  |
| LH35BL             | Childrens Underwear Hanger                                                  | 210mm | Black                   |
| LH35CR             | Childrens Underwear Hanger                                                  | 210mm | Crystal                 |
| LH34BL             | Mens Underwear Hanger                                                       | 260mm | Black                   |
| LH34CR             | Ladies Underwear Hanger                                                     | 260mm | Crystal                 |
| LH76BL             | Mens Underwear Hanger                                                       | 310mm | Black                   |
| LH76CR             | Ladies Underwear Hanger                                                     | 310mm | Crystal                 |
| LH75BL             | Childrens Underwear Set Hanger                                              | 210mm | Black                   |
| LH75CR             | Childrens Underwear Set Hanger                                              | 210mm | Crystal                 |
| LH85BL             | Mens Underwear Set Hanger                                                   | 270mm | Black                   |
| LH85CR             | Mens Underwear Set Hanger                                                   | 270mm | Crystal                 |
| LH88BL             | Mens Underwear 2 Pce Hanger                                                 | 260mm | Black                   |
| UHS260NL           | Ladies Brief Hanger                                                         | 260mm | Natural                 |
| BR32CR             | Ladies Bra Hanger                                                           | 285mm | Crystal                 |
|                    | ACCESSORIES                                                                 |       |                         |
| SC70BL             | Round Scarf Hanger                                                          | 170mm | Black                   |
| AC30BL             | Gun Hook 70m                                                                |       | Black                   |
|                    | FOOTWEAR                                                                    |       |                         |
| FWN20BL            | Heel Tab Hanger                                                             | 100mm | Black                   |
| FW24BL             | Thong Hanger 115mm                                                          |       | Black                   |
| FW25BL             | Multi Purpose Hanger                                                        | 170mm | Black                   |
| FW77BL             | Multi Purpose Hanger                                                        | 195mm | Black                   |
| FW26BL             | Multi Purpose Hanger                                                        | 215mm | Black                   |
| FW23BL             | U End Hanger                                                                | 70mm  | Black                   |
| FW75BL             | U End Hanger                                                                | 120mm | Black                   |
| FW78BL             | Boot Hanger                                                                 | 180mm | Black                   |
|                    | HANGER ACCESSORI                                                            | ES    |                         |
| AC16               | Size Clips                                                                  |       | Asstd                   |
|                    |                                                                             |       |                         |
| AC18N              | Metal Hooks Sizer                                                           |       | Asstd                   |
| AC18N<br>NS        | <u> </u>                                                                    |       | Asstd<br>Asstd          |
|                    | Metal Hooks Sizer                                                           |       |                         |
| NS                 | Metal Hooks Sizer<br>Neck Clip Size                                         |       | Asstd                   |
| NS<br>AC21         | Metal Hooks Sizer<br>Neck Clip Size<br>Footwear Sizer                       | 90mm  | Asstd<br>Asstd          |
| NS<br>AC21<br>AC22 | Metal Hooks Sizer  Neck Clip Size  Footwear Sizer  Lingerie/Underwear Sizer | 90mm  | Asstd<br>Asstd<br>Asstd |