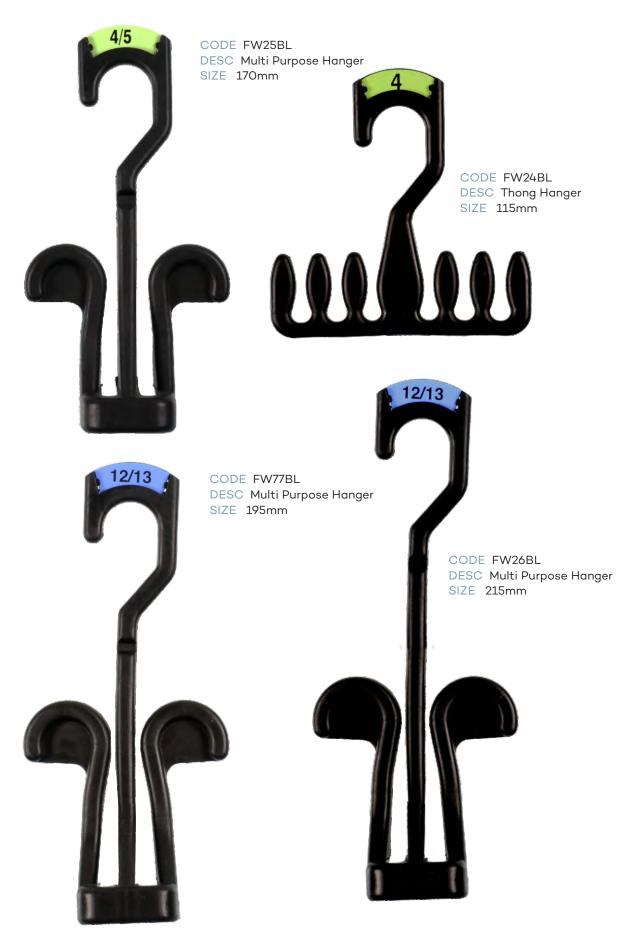

#### **Footwear**

#### **Footwear**

CODE FW23BL
DESC U End Hanger

SIZE 70mm

CODE FWN20BL
DESC Heel Tab Hanger

CODE FW78BL DESC Boot Hanger SIZE 180mm