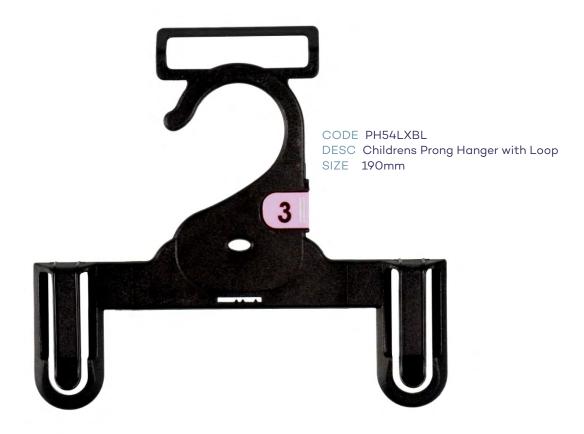

# Index - page 1

| CHILDRENS TOPS                             |                                       |           |        |  |  |
|--------------------------------------------|---------------------------------------|-----------|--------|--|--|
| CODE                                       | DESCRIPTION                           | SIZE      | COLOUR |  |  |
| TH40XBL                                    | Infants Top Hanger                    | 250mm     | Black  |  |  |
| TH41XBL                                    | Childrens Top Hanger                  | 300mm     | Black  |  |  |
| TH42XBL                                    | Childrens Top Hanger                  | 360mm     | Black  |  |  |
|                                            | CHILDRENS BOTTOM                      | IS        |        |  |  |
| BH60BL                                     | Infants Bottom Hanger                 | 210mm     | Black  |  |  |
| BH61BL                                     | Childrens Bottom Hanger               | 280mm     | Black  |  |  |
| PH54XBL                                    | Infants Bottom Prong Hanger           | 190mm     | Black  |  |  |
| PH54LXBL                                   | Infants Bottom Prong Hanger with Loop | 190mm     | Black  |  |  |
| PH55XBL                                    | Childrens Bottom Prong Hanger         | 250mm     | Black  |  |  |
| LH35BL                                     | Childrens Leggin Hanger               | 210mm     | Black  |  |  |
| LH34BL Childrens Leggin Hanger 260mm Black |                                       |           |        |  |  |
|                                            | CHILDRENS SPECIALI                    | TY        |        |  |  |
| TP89BL                                     | Single Prong Hanger                   | 210mm     | Black  |  |  |
| TP90BL                                     | 2 Prong Hanger                        | 210mm     | Black  |  |  |
| TP91BL                                     | 3 Prong Hanger                        | 210mm     | Black  |  |  |
| TP95BL                                     | 5 Prong Hanger                        | 210mm     | Black  |  |  |
| FR78BL                                     | Frame Hanger                          | 250x320mm | Black  |  |  |
|                                            | CHILDRENS SWIMWEAR                    |           |        |  |  |
| LH35BL                                     | Childrens Swimwear Hanger             | 210mm     | Black  |  |  |
| LH34BL                                     | Childrens Swimwear Hanger             | 260mm     | Black  |  |  |
| CHILDRENS SLEEPWEAR                        |                                       |           |        |  |  |
| TH41XBL                                    | Children Top Hanger                   | 300mm     | Black  |  |  |
| TH42XBL                                    | Children Top Hanger                   | 350mm     | Black  |  |  |
| TH42DSBL                                   | Children Top Double Hanger            | 350mm     | Black  |  |  |

# Childrens Specialty

RETAIL ACCESSORIES

### Childrens Specialty

# Childrens Specialty