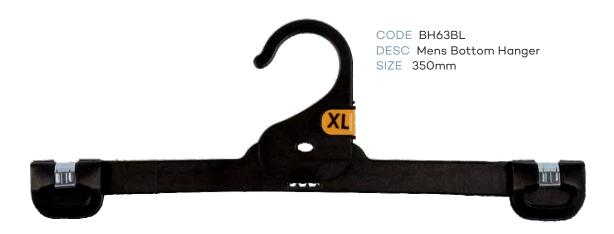

ze                                         |       | Asstd                   |
| NS<br>AC21         | Metal Hooks Sizer<br>Neck Clip Size<br>Footwear Sizer                       | 90mm  | Asstd<br>Asstd          |
| NS<br>AC21<br>AC22 | Metal Hooks Sizer  Neck Clip Size  Footwear Sizer  Lingerie/Underwear Sizer | 90mm  | Asstd<br>Asstd<br>Asstd |





# **Childrens Top Hangers**







































# Childrens Specialty





RETAIL ACCESSORIES

### Childrens Specialty





# Childrens Specialty







#### **Childrens Swimwear**









# Childrens Sleepwear







#### **Ladies Tops**







#### **Ladies Bottoms**





**PACT** 

#### **Ladies Swimwear**









#### Ladies Sleepwear







#### **Mens Tops**







#### **Mens Tops**







#### **Mens Bottoms**











#### **Mens Bottoms**









### Mens Sleepwear







### Mens Sleepwear









RETAIL ACCESSORIES





























#### Accessories





CODE AC30BL DESC Gun Hook SIZE 70mm





#### **Footwear**







#### **Footwear**



CODE FW23BL
DESC U End Hanger

SIZE 70mm



CODE FWN20BL
DESC Heel Tab Hanger





CODE FW78BL DESC Boot Hanger SIZE 180mm







#### Hanger Accessories



CODE AC16
DESC Size Clip



CODE AC18
DESC Size Clip for Metal Hook



DESC Size Clip for BC22A-SPBL







CODE NS DESC Neck Size Clip





### Hanger Accessories





### Hanger Accessories

CODE AC67BL DESC Foam Sleeve



CODE AC67CBL
DESC Childrens Foam Sleeve







AC16 Size Clips

| CHILE               | DREN          | SWEAR      |  |  |
|---------------------|---------------|------