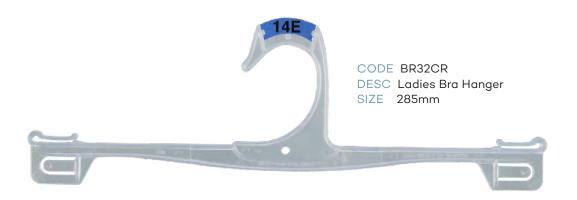

# Index - page 3

|                    | LINGERIE / UNDERWE                                                          | AR    |                         |
|--------------------|-----------------------------------------------------------------------------|-------|-------------------------|
| CODE               | DESCRIPTION                                                                 | SIZE  | COLOUR                  |
| LH35BL             | Childrens Underwear Hanger                                                  | 210mm | Black                   |
| LH35CR             | Childrens Underwear Hanger                                                  | 210mm | Crystal                 |
| LH34BL             | Mens Underwear Hanger                                                       | 260mm | Black                   |
| LH34CR             | Ladies Underwear Hanger                                                     | 260mm | Crystal                 |
| LH76BL             | Mens Underwear Hanger                                                       | 310mm | Black                   |
| LH76CR             | Ladies Underwear Hanger                                                     | 310mm | Crystal                 |
| LH75BL             | Childrens Underwear Set Hanger                                              | 210mm | Black                   |
| LH75CR             | Childrens Underwear Set Hanger                                              | 210mm | Crystal                 |
| LH85BL             | Mens Underwear Set Hanger                                                   | 270mm | Black                   |
| LH85CR             | Mens Underwear Set Hanger                                                   | 270mm | Crystal                 |
| LH88BL             | Mens Underwear 2 Pce Hanger                                                 | 260mm | Black                   |
| UHS260NL           | Ladies Brief Hanger                                                         | 260mm | Natural                 |
| BR32CR             | Ladies Bra Hanger                                                           | 285mm | Crystal                 |
|                    | ACCESSORIES                                                                 |       |                         |
| SC70BL             | Round Scarf Hanger                                                          | 170mm | Black                   |
| AC30BL             | Gun Hook 70m                                                                |       | Black                   |
|                    | FOOTWEAR                                                                    |       |                         |
| FWN20BL            | Heel Tab Hanger                                                             | 100mm | Black                   |
| FW24BL             | Thong Hanger 115mm                                                          |       | Black                   |
| FW25BL             | Multi Purpose Hanger                                                        | 170mm | Black                   |
| FW77BL             | Multi Purpose Hanger                                                        | 195mm | Black                   |
| FW26BL             | Multi Purpose Hanger                                                        | 215mm | Black                   |
| FW23BL             | U End Hanger                                                                | 70mm  | Black                   |
| FW75BL             | U End Hanger                                                                | 120mm | Black                   |
| FW78BL             | Boot Hanger                                                                 | 180mm | Black                   |
|                    | HANGER ACCESSORI                                                            | ES    |                         |
| AC16               | Size Clips                                                                  |       | Asstd                   |
|                    |                                                                             |       |                         |
| AC18N              | Metal Hooks Sizer                                                           |       | Asstd                   |
| AC18N<br>NS        | <u> </u>                                                                    |       | Asstd<br>Asstd          |
|                    | Metal Hooks Sizer                                                           |       |                         |
| NS                 | Metal Hooks Sizer<br>Neck Clip Size                                         |       | Asstd                   |
| NS<br>AC21         | Metal Hooks Sizer<br>Neck Clip Size<br>Footwear Sizer                       | 90mm  | Asstd<br>Asstd          |
| NS<br>AC21<br>AC22 | Metal Hooks Sizer  Neck Clip Size  Footwear Sizer  Lingerie/Underwear Sizer | 90mm  | Asstd<br>Asstd<br>Asstd |