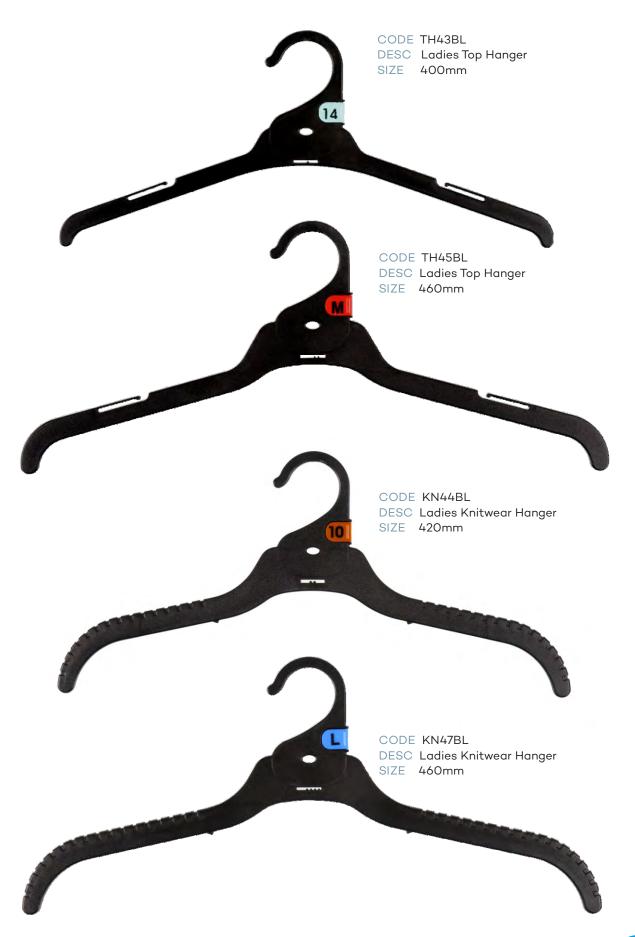

#### **Ladies Tops**

# Index - page 2

|            | LADIES TOPS                            |       |        |
|------------|----------------------------------------|-------|--------|
| CODE       | DESCRIPTION                            | SIZE  | COLOUR |
| TH43BL     | Ladies Top Hanger                      | 400mm | Black  |
| TH45BL     | Ladies Top Hanger                      | 460mm | Black  |
| KN44BL     | Ladies Knitwear Hanger                 | 420mm | Black  |
| KN47BL     | Ladies Knitwear Hanger                 | 460mm | Black  |
|            | LADIES BOTTOMS                         |       |        |
| BH60BL     | Ladies Bottom Hanger                   | 210mm | Black  |
| BH62BL     | Ladies Bottom Hanger                   | 310mm | Black  |
| BSL82BL    | Ladies Bottom Hanger with Soft Pads    | 310mm | Black  |
| BH63BL     | Ladies Bottom Hanger                   | 350mm | Black  |
|            | LADIES SWIMWEAR                        |       |        |
| LH34BL     | Ladies Swimwear Hanger                 | 260mm | Black  |
| LH76BL     | Ladies Swimwear Hanger                 | 310mm | Black  |
|            | LADIES SLEEPWEAR                       | ₹     |        |
| TH43BL     | Ladies Top Hanger                      | 400mm | Black  |
| BH62BL     | Ladies Bottom Hanger                   | 310mm | Black  |
| BH63BL     | Ladies Bottom Hanger                   | 350mm | Black  |
| BH97BL     | Ladies Bottom Hanger                   | 320mm | Black  |
|            | MENS TOPS                              |       |        |
| TH45BL     | Mens Top Hanger                        | 460mm | Black  |
| TH46BL     | Mens Top Hanger                        | 520mm | Black  |
| KN44BL     | Mens Knitwear Hanger                   | 420mm | Black  |
| KN47BL     | Mens Knitwear Hanger                   | 460mm | Black  |
| SU86BL     | Mens Jacket Hanger                     | 460mm | Black  |
|            | MENS BOTTOMS                           |       |        |
| BH60BL     | Mens Bottom Hanger                     | 210mm | Black  |
| BH63BL     | Mens Bottom Hanger                     | 350mm | Black  |
| BSL82BL    | Mens Bottom Hangerwith Soft Pads       | 310mm | Black  |
| BC22A-SPBL | Mens Bottom Hanger                     | 220mm | Black  |
| BH97BL     | Mens Trouser Hanger                    | 320mm | Black  |
|            | MENS SLEEPWEAR                         |       |        |
| TH45BL     | Mens Top Sleepwear Hanger              | 400mm | Black  |
| BH61LBL    | Mens Bottom Sleepwear Hanger with Loop | 280mm | Black  |
| BH62BL     | Mens Bottom Sleepwear Hanger           | 310mm | Black  |
| BH63BL     | Mens Bottom Sleepwear Hanger           | 350mm | Black  |
| BH97BL     | Mens Trouse Sleepwear Hanger           | 320mm | Black  |