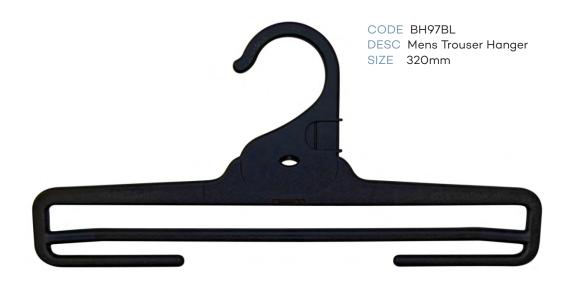

|       | Asstd                   |
| NS<br>AC21         | Metal Hooks Sizer<br>Neck Clip Size<br>Footwear Sizer                       | 90mm  | Asstd<br>Asstd          |
| NS<br>AC21<br>AC22 | Metal Hooks Sizer  Neck Clip Size  Footwear Sizer  Lingerie/Underwear Sizer | 90mm  | Asstd<br>Asstd<br>Asstd |





# **Childrens Top Hangers**







































# Childrens Specialty





RETAIL ACCESSORIES

### Childrens Specialty





# Childrens Specialty







#### **Childrens Swimwear**









# Childrens Sleepwear







#### **Ladies Tops**







#### **Ladies Bottoms**





**PACT** 

#### **Ladies Swimwear**









#### Ladies Sleepwear







#### **Mens Tops**







#### **Mens Tops**







#### **Mens Bottoms**











#### **Mens Bottoms**









### Mens Sleepwear







### Mens Sleepwear









RETAIL ACCESSORIES





























#### Accessories





CODE AC30BL DESC Gun Hook SIZE 70mm





#### **Footwear**







#### **Footwear**



CODE FW23BL
DESC U End Hanger

SIZE 70mm



CODE FWN20BL
DESC Heel Tab Hanger





CODE FW78BL DESC Boot Hanger SIZE 180mm







#### Hanger Accessories



CODE AC16
DESC Size Clip



CODE AC18
DESC Size Clip for Metal Hook



DESC Size Clip for BC22A-SPBL







CODE NS DESC Neck Size Clip





### Hanger Accessories





### Hanger Accessories

CODE AC67BL DESC Foam Sleeve



CODE AC67CBL
DESC Childrens Foam Sleeve







AC16 Size Clips

| CHILE               | DREN          | SWEAR      |  |  |
|---------------------|---------------|------------|--|--|
| SIZE PMS COLOUR