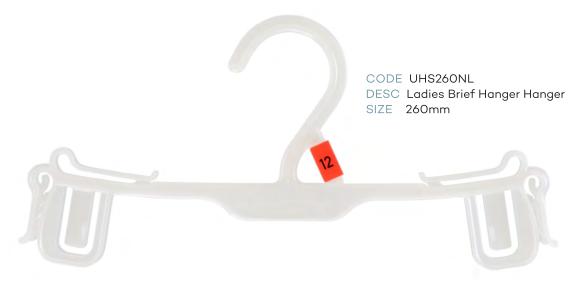

# Index - page 3

|                    | LINGERIE / UNDERWE                                                          | AR    |                         |
|--------------------|-----------------------------------------------------------------------------|-------|-------------------------|
| CODE               | DESCRIPTION                                                                 | SIZE  | COLOUR                  |
| LH35BL             | Childrens Underwear Hanger                                                  | 210mm | Black                   |
| LH35CR             | Childrens Underwear Hanger                                                  | 210mm | Crystal                 |
| LH34BL             | Mens Underwear Hanger                                                       | 260mm | Black                   |
| LH34CR             | Ladies Underwear Hanger                                                     | 260mm | Crystal                 |
| LH76BL             | Mens Underwear Hanger                                                       | 310mm | Black                   |
| LH76CR             | Ladies Underwear Hanger                                                     | 310mm | Crystal                 |
| LH75BL             | Childrens Underwear Set Hanger                                              | 210mm | Black                   |
| LH75CR             | Childrens Underwear Set Hanger                                              | 210mm | Crystal                 |
| LH85BL             | Mens Underwear Set Hanger                                                   | 270mm | Black                   |
| LH85CR             | Mens Underwear Set Hanger                                                   | 270mm | Crystal                 |
| LH88BL             | Mens Underwear 2 Pce Hanger                                                 | 260mm | Black                   |
| UHS260NL           | Ladies Brief Hanger                                                         | 260mm | Natural                 |
| BR32CR             | Ladies Bra Hanger                                                           | 285mm | Crystal                 |
|                    | ACCESSORIES                                                                 |       |                         |
| SC70BL             | Round Scarf Hanger                                                          | 170mm | Black                   |
| AC30BL             | Gun Hook 70m                                                                |       | Black                   |
|                    | FOOTWEAR                                                                    |       |                         |
| FWN20BL            | Heel Tab Hanger                                                             | 100mm | Black                   |
| FW24BL             | Thong Hanger 115mm                                                          |       | Black                   |
| FW25BL             | Multi Purpose Hanger                                                        | 170mm | Black                   |
| FW77BL             | Multi Purpose Hanger                                                        | 195mm | Black                   |
| FW26BL             | Multi Purpose Hanger                                                        | 215mm | Black                   |
| FW23BL             | U End Hanger                                                                | 70mm  | Black                   |
| FW75BL             | U End Hanger                                                                | 120mm | Black                   |
| FW78BL             | Boot Hanger                                                                 | 180mm | Black                   |
|                    | HANGER ACCESSORI                                                            | ES    |                         |
| AC16               | Size Clips                                                                  |       | Asstd                   |
|                    |                                                                             |       |                         |
| AC18N              | Metal Hooks Sizer                                                           |       | Asstd                   |
| AC18N<br>NS        | <u> </u>                                                                    |       | Asstd<br>Asstd          |
|                    | Metal Hooks Sizer                                                           |       |                         |
| NS                 | Metal Hooks Sizer<br>Neck Clip Size                                         |       | Asstd                   |
| NS<br>AC21         | Metal Hooks Sizer<br>Neck Clip Size<br>Footwear Sizer                       | 90mm  | Asstd<br>Asstd          |
| NS<br>AC21<br>AC22 | Metal Hooks Sizer  Neck Clip Size  Footwear Sizer  Lingerie/Underwear Sizer | 90mm  | Asstd<br>Asstd<br>Asstd |