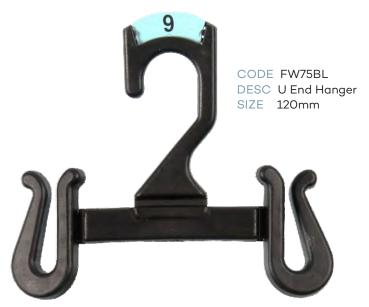

#### **Footwear**

CODE FW23BL
DESC U End Hanger

SIZE 70mm

CODE FWN20BL
DESC Heel Tab Hanger

CODE FW78BL DESC Boot Hanger SIZE 180mm