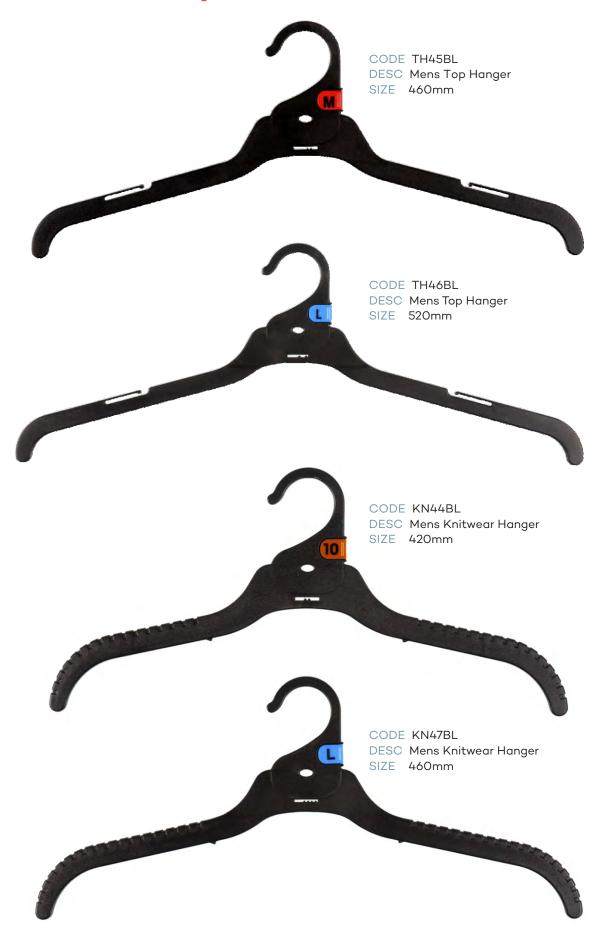

#### **Mens Tops**

# Index - page 2

|            | LADIES TOPS                            |       |        |
|------------|----------------------------------------|-------|--------|
| CODE       | DESCRIPTION                            | SIZE  | COLOUR |
| TH43BL     | Ladies Top Hanger                      | 400mm | Black  |
| TH45BL     | Ladies Top Hanger                      | 460mm | Black  |
| KN44BL     | Ladies Knitwear Hanger                 | 420mm | Black  |
| KN47BL     | Ladies Knitwear Hanger                 | 460mm | Black  |
|            | LADIES BOTTOMS                         |       |        |
| BH60BL     | Ladies Bottom Hanger                   | 210mm | Black  |
| BH62BL     | Ladies Bottom Hanger                   | 310mm | Black  |
| BSL82BL    | Ladies Bottom Hanger with Soft Pads    | 310mm | Black  |
| BH63BL     | Ladies Bottom Hanger                   | 350mm | Black  |
|            | LADIES SWIMWEAR                        |       |        |
| LH34BL     | Ladies Swimwear Hanger                 | 260mm | Black  |
| LH76BL     | Ladies Swimwear Hanger                 | 310mm | Black  |
|            | LADIES SLEEPWEAR                       | ₹     |        |
| TH43BL     | Ladies Top Hanger                      | 400mm | Black  |
| BH62BL     | Ladies Bottom Hanger                   | 310mm | Black  |
| BH63BL     | Ladies Bottom Hanger                   | 350mm | Black  |
| BH97BL     | Ladies Bottom Hanger                   | 320mm | Black  |
|            | MENS TOPS                              |       |        |
| TH45BL     | Mens Top Hanger                        | 460mm | Black  |
| TH46BL     | Mens Top Hanger                        | 520mm | Black  |
| KN44BL     | Mens Knitwear Hanger                   | 420mm | Black  |
| KN47BL     | Mens Knitwear Hanger                   | 460mm | Black  |
| SU86BL     | Mens Jacket Hanger                     | 460mm | Black  |
|            | MENS BOTTOMS                           |       |        |
| BH60BL     | Mens Bottom Hanger                     | 210mm | Black  |
| BH63BL     | Mens Bottom Hanger                     | 350mm | Black  |
| BSL82BL    | Mens Bottom Hangerwith Soft Pads       | 310mm | Black  |
| BC22A-SPBL | Mens Bottom Hanger                     | 220mm | Black  |
| BH97BL     | Mens Trouser Hanger                    | 320mm | Black  |
|            | MENS SLEEPWEAR                         |       |        |
| TH45BL     | Mens Top Sleepwear Hanger              | 400mm | Black  |
| BH61LBL    | Mens Bottom Sleepwear Hanger with Loop | 280mm | Black  |
| BH62BL     | Mens Bottom Sleepwear Hanger           | 310mm | Black  |
| BH63BL     | Mens Bottom Sleepwear Hanger           | 350mm | Black  |
| BH97BL     | Mens Trouse Sleepwear Hanger           | 320mm | Black  |