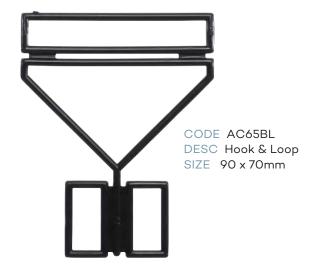

ns Sleepwear







#### **Ladies Tops**







#### **Ladies Bottoms**





**PACT** 

#### **Ladies Swimwear**









#### Ladies Sleepwear







#### **Mens Tops**







#### **Mens Tops**







#### **Mens Bottoms**











#### **Mens Bottoms**









### Mens Sleepwear







### Mens Sleepwear









RETAIL ACCESSORIES





























#### Accessories





CODE AC30BL DESC Gun Hook SIZE 70mm





#### **Footwear**







#### **Footwear**



CODE FW23BL
DESC U End Hanger

SIZE 70mm



CODE FWN20BL
DESC Heel Tab Hanger





CODE FW78BL DESC Boot Hanger SIZE 180mm







#### Hanger Accessories



CODE AC16
DESC Size Clip



CODE AC18
DESC Size Clip for Metal Hook



DESC Size Clip for BC22A-SPBL







CODE NS DESC Neck Size Clip





### Hanger Accessories





### Hanger Accessories

CODE AC67BL DESC Foam Sleeve



CODE AC67CBL
DESC Childrens Foam Sleeve







AC16 Size Clips

| CHILE               | DREN          | SWEAR      |  |  |
|---------------------|---------------|------------|--|--|
| SIZE PMS COLOUR     |               |            |  |  |
| Early Baby<br>00000 | 396           | Lime       |  |  |
| New Baby<br>0000    | 318           | Turquoise  |  |  |
| 3 mths 000          | 347           | Dark Green |  |  |
| 6 mths 00           | 164           | Orange     |  |  |
| 12 mths 0           | 264           | Lilac      |  |  |
| 18 mths 1           | 185           | Red        |  |  |
| 00000               | 396           | Lime       |  |  |
| 0000                | 318           | Turquoise  |  |  |
| 000                 | 347