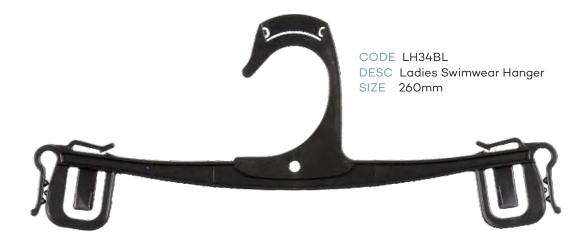

#### **Ladies Swimwear**

# Index - page 2

|            | LADIES TOPS                            |       |        |
|------------|----------------------------------------|-------|--------|
| CODE       | DESCRIPTION                            | SIZE  | COLOUR |
| TH43BL     | Ladies Top Hanger                      | 400mm | Black  |
| TH45BL     | Ladies Top Hanger                      | 460mm | Black  |
| KN44BL     | Ladies Knitwear Hanger                 | 420mm | Black  |
| KN47BL     | Ladies Knitwear Hanger                 | 460mm | Black  |
|            | LADIES BOTTOMS                         |       |        |
| BH60BL     | Ladies Bottom Hanger                   | 210mm | Black  |
| BH62BL     | Ladies Bottom Hanger                   | 310mm | Black  |
| BSL82BL    | Ladies Bottom Hanger with Soft Pads    | 310mm | Black  |
| BH63BL     | Ladies Bottom Hanger                   | 350mm | Black  |
|            | LADIES SWIMWEAR                        |       |        |
| LH34BL     | Ladies Swimwear Hanger                 | 260mm | Black  |
| LH76BL     | Ladies Swimwear Hanger                 | 310mm | Black  |
|            | LADIES SLEEPWEAR                       | ₹     |        |
| TH43BL     | Ladies Top Hanger                      | 400mm | Black  |
| BH62BL     | Ladies Bottom Hanger                   | 310mm | Black  |
| BH63BL     | Ladies Bottom Hanger                   | 350mm | Black  |
| BH97BL     | Ladies Bottom Hanger                   | 320mm | Black  |
|            | MENS TOPS                              |       |        |
| TH45BL     | Mens Top Hanger                        | 460mm | Black  |
| TH46BL     | Mens Top Hanger                        | 520mm | Black  |
| KN44BL     | Mens Knitwear Hanger                   | 420mm | Black  |
| KN47BL     | Mens Knitwear Hanger                   | 460mm | Black  |
| SU86BL     | Mens Jacket Hanger                     | 460mm | Black  |
|            | MENS BOTTOMS                           |       |        |
| BH60BL     | Mens Bottom Hanger                     | 210mm | Black  |
| BH63BL     | Mens Bottom Hanger                     | 350mm | Black  |
| BSL82BL    | Mens Bottom Hangerwith Soft Pads       | 310mm | Black  |
| BC22A-SPBL | Mens Bottom Hanger                     | 220mm | Black  |
| BH97BL     | Mens Trouser Hanger                    | 320mm | Black  |
|            | MENS SLEEPWEAR                         |       |        |
| TH45BL     | Mens Top Sleepwear Hanger              | 400mm | Black  |
| BH61LBL    | Mens Bottom Sleepwear Hanger with Loop | 280mm | Black  |
| BH62BL     | Mens Bottom Sleepwear Hanger           | 310mm | Black  |
| BH63BL     | Mens Bottom Sleepwear Hanger           | 350mm | Black  |
| BH97BL     | Mens Trouse Sleepwear Hanger           | 320mm | Black  |