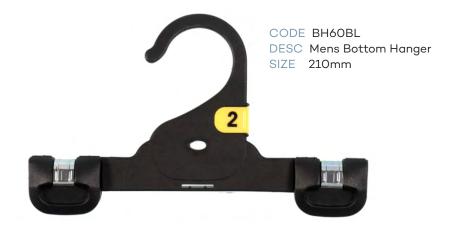

Size                                         |       | Asstd                   |
| NS<br>AC21         | Metal Hooks Sizer<br>Neck Clip Size<br>Footwear Sizer                       | 90mm  | Asstd<br>Asstd          |
| NS<br>AC21<br>AC22 | Metal Hooks Sizer  Neck Clip Size  Footwear Sizer  Lingerie/Underwear Sizer | 90mm  | Asstd<br>Asstd<br>Asstd |





# **Childrens Top Hangers**







































# Childrens Specialty





RETAIL ACCESSORIES

### Childrens Specialty





# Childrens Specialty







#### **Childrens Swimwear**









# Childrens Sleepwear







#### **Ladies Tops**







#### **Ladies Bottoms**





**PACT** 

#### **Ladies Swimwear**









#### Ladies Sleepwear







#### **Mens Tops**







#### **Mens Tops**







#### **Mens Bottoms**











#### **Mens Bottoms**









### Mens Sleepwear







### Mens Sleepwear









RETAIL ACCESSORIES





























#### Accessories





CODE AC30BL DESC Gun Hook SIZE 70mm





#### **Footwear**







#### **Footwear**



CODE FW23BL
DESC U End Hanger

SIZE 70mm



CODE FWN20BL
DESC Heel Tab Hanger





CODE FW78BL DESC Boot Hanger SIZE 180mm







#### Hanger Accessories



CODE AC16
DESC Size Clip



CODE AC18
DESC Size Clip for Metal Hook



DESC Size Clip for BC22A-SPBL







CODE NS DESC Neck Size Clip





### Hanger Accessories





### Hanger Accessories

CODE AC67BL DESC Foam Sleeve



CODE AC67CBL
DESC Childrens Foam Sleeve







AC16 Size Clips

| CHILE               | DREN          | SWEAR      |  |  |
|---------------------|---------------|----