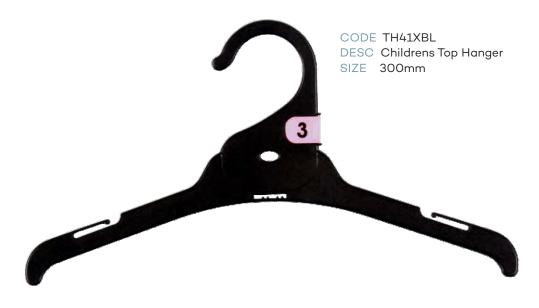

# Index - page 1

| CHILDRENS TOPS                             |                                       |           |        |  |  |
|--------------------------------------------|---------------------------------------|-----------|--------|--|--|
| CODE                                       | DESCRIPTION                           | SIZE      | COLOUR |  |  |
| TH40XBL                                    | Infants Top Hanger                    | 250mm     | Black  |  |  |
| TH41XBL                                    | Childrens Top Hanger                  | 300mm     | Black  |  |  |
| TH42XBL                                    | Childrens Top Hanger                  | 360mm     | Black  |  |  |
|                                            | CHILDRENS BOTTOM                      | IS        |        |  |  |
| BH60BL                                     | Infants Bottom Hanger                 | 210mm     | Black  |  |  |
| BH61BL                                     | Childrens Bottom Hanger               | 280mm     | Black  |  |  |
| PH54XBL                                    | Infants Bottom Prong Hanger           | 190mm     | Black  |  |  |
| PH54LXBL                                   | Infants Bottom Prong Hanger with Loop | 190mm     | Black  |  |  |
| PH55XBL                                    | Childrens Bottom Prong Hanger         | 250mm     | Black  |  |  |
| LH35BL                                     | Childrens Leggin Hanger               | 210mm     | Black  |  |  |
| LH34BL Childrens Leggin Hanger 260mm Black |                                       |           |        |  |  |
|                                            | CHILDRENS SPECIALI                    | TY        |        |  |  |
| TP89BL                                     | Single Prong Hanger                   | 210mm     | Black  |  |  |
| TP90BL                                     | 2 Prong Hanger                        | 210mm     | Black  |  |  |
| TP91BL                                     | 3 Prong Hanger                        | 210mm     | Black  |  |  |
| TP95BL                                     | 5 Prong Hanger                        | 210mm     | Black  |  |  |
| FR78BL                                     | Frame Hanger                          | 250x320mm | Black  |  |  |
|                                            | CHILDRENS SWIMWEAR                    |           |        |  |  |
| LH35BL                                     | Childrens Swimwear Hanger             | 210mm     | Black  |  |  |
| LH34BL                                     | Childrens Swimwear Hanger             | 260mm     | Black  |  |  |
| CHILDRENS SLEEPWEAR                        |                                       |           |        |  |  |
| TH41XBL                                    | Children Top Hanger                   | 300mm     | Black  |  |  |
| TH42XBL                                    | Children Top Hanger                   | 350mm     | Black  |  |  |
| TH42DSBL                                   | Children Top Double Hanger            | 350mm     | Black  |  |  |

# **Childrens Top Hangers**