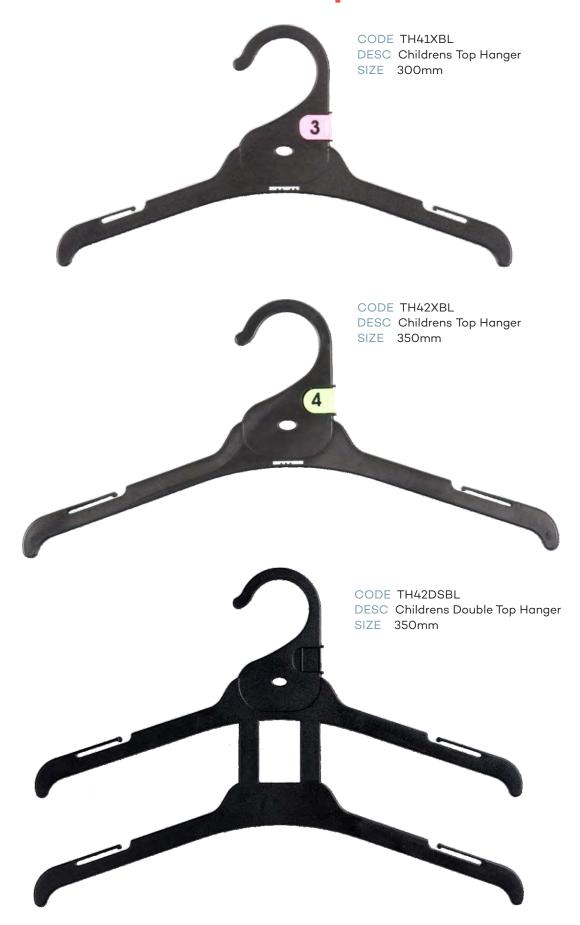

# **Childrens Top Hangers**

# Index - page 1

| CHILDRENS TOPS                             |                                       |           |        |  |  |
|--------------------------------------------|---------------------------------------|-----------|--------|--|--|
| CODE                                       | DESCRIPTION                           | SIZE      | COLOUR |  |  |
| TH40XBL                                    | Infants Top Hanger                    | 250mm     | Black  |  |  |
| TH41XBL                                    | Childrens Top Hanger                  | 300mm     | Black  |  |  |
| TH42XBL                                    | Childrens Top Hanger                  | 360mm     | Black  |  |  |
|                                            | CHILDRENS BOTTOM                      | IS        |        |  |  |
| BH60BL                                     | Infants Bottom Hanger                 | 210mm     | Black  |  |  |
| BH61BL                                     | Childrens Bottom Hanger               | 280mm     | Black  |  |  |
| PH54XBL                                    | Infants Bottom Prong Hanger           | 190mm     | Black  |  |  |
| PH54LXBL                                   | Infants Bottom Prong Hanger with Loop | 190mm     | Black  |  |  |
| PH55XBL                                    | Childrens Bottom Prong Hanger         | 250mm     | Black  |  |  |
| LH35BL                                     | Childrens Leggin Hanger               | 210mm     | Black  |  |  |
| LH34BL Childrens Leggin Hanger 260mm Black |                                       |           |        |  |  |
|                                            | CHILDRENS SPECIALI                    | TY        |        |  |  |
| TP89BL                                     | Single Prong Hanger                   | 210mm     | Black  |  |  |
| TP90BL                                     | 2 Prong Hanger                        | 210mm     | Black  |  |  |
| TP91BL                                     | 3 Prong Hanger                        | 210mm     | Black  |  |  |
| TP95BL                                     | 5 Prong Hanger                        | 210mm     | Black  |  |  |
| FR78BL                                     | Frame Hanger                          | 250x320mm | Black  |  |  |
|                                            | CHILDRENS SWIMWEAR                    |           |        |  |  |
| LH35BL                                     | Childrens Swimwear Hanger             | 210mm     | Black  |  |  |
| LH34BL                                     | Childrens Swimwear Hanger             | 260mm     | Black  |  |  |
| CHILDRENS SLEEPWEAR                        |                                       |           |        |  |  |
| TH41XBL                                    | Children Top Hanger                   | 300mm     | Black  |  |  |
| TH42XBL                                    | Children Top Hanger                   | 350mm     | Black  |  |  |
| TH42DSBL                                   | Children Top Double Hanger            | 350mm     | Black  |  |  |