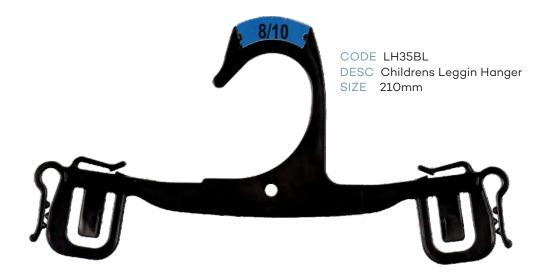

|       | Asstd                   |
| AC18N<br>NS        | <u> </u>                                                                    |       | Asstd<br>Asstd          |
|                    | Metal Hooks Sizer                                                           |       |                         |
| NS                 | Metal Hooks Sizer<br>Neck Clip Size                                         |       | Asstd                   |
| NS<br>AC21         | Metal Hooks Sizer<br>Neck Clip Size<br>Footwear Sizer                       | 90mm  | Asstd<br>Asstd          |
| NS<br>AC21<br>AC22 | Metal Hooks Sizer  Neck Clip Size  Footwear Sizer  Lingerie/Underwear Sizer | 90mm  | Asstd<br>Asstd<br>Asstd |





# **Childrens Top Hangers**







































# Childrens Specialty





RETAIL ACCESSORIES

### Childrens Specialty





# Childrens Specialty







#### **Childrens Swimwear**









# Childrens Sleepwear







#### **Ladies Tops**







#### **Ladies Bottoms**





**PACT** 

#### **Ladies Swimwear**









#### Ladies Sleepwear







#### **Mens Tops**







#### **Mens Tops**







#### **Mens Bottoms**











#### **Mens Bottoms**









### Mens Sleepwear







### Mens Sleepwear









RETAIL ACCESSORIES





























#### Accessories





CODE AC30BL DESC Gun Hook SIZE 70mm





#### **Footwear**







#### **Footwear**



CODE FW23BL
DESC U End Hanger

SIZE 70mm



CODE FWN20BL
DESC Heel Tab Hanger





CODE FW78BL DESC Boot Hanger SIZE 180mm







#### Hanger Accessories



CODE A