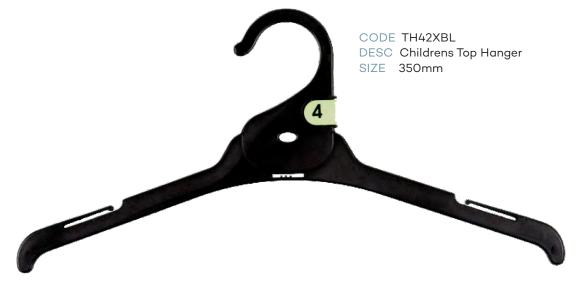

# Index - page 1

| CHILDRENS TOPS                             |                                       |           |        |  |  |
|--------------------------------------------|---------------------------------------|-----------|--------|--|--|
| CODE                                       | DESCRIPTION                           | SIZE      | COLOUR |  |  |
| TH40XBL                                    | Infants Top Hanger                    | 250mm     | Black  |  |  |
| TH41XBL                                    | Childrens Top Hanger                  | 300mm     | Black  |  |  |
| TH42XBL                                    | Childrens Top Hanger                  | 360mm     | Black  |  |  |
|                                            | CHILDRENS BOTTOM                      | IS        |        |  |  |
| BH60BL                                     | Infants Bottom Hanger                 | 210mm     | Black  |  |  |
| BH61BL                                     | Childrens Bottom Hanger               | 280mm     | Black  |  |  |
| PH54XBL                                    | Infants Bottom Prong Hanger           | 190mm     | Black  |  |  |
| PH54LXBL                                   | Infants Bottom Prong Hanger with Loop | 190mm     | Black  |  |  |
| PH55XBL                                    | Childrens Bottom Prong Hanger         | 250mm     | Black  |  |  |
| LH35BL                                     | Childrens Leggin Hanger               | 210mm     | Black  |  |  |
| LH34BL Childrens Leggin Hanger 260mm Black |                                       |           |        |  |  |
|                                            | CHILDRENS SPECIALI                    | TY        |        |  |  |
| TP89BL                                     | Single Prong Hanger                   | 210mm     | Black  |  |  |
| TP90BL                                     | 2 Prong Hanger                        | 210mm     | Black  |  |  |
| TP91BL                                     | 3 Prong Hanger                        | 210mm     | Black  |  |  |
| TP95BL                                     | 5 Prong Hanger                        | 210mm     | Black  |  |  |
| FR78BL                                     | Frame Hanger                          | 250x320mm | Black  |  |  |
|                                            | CHILDRENS SWIMWEAR                    |           |        |  |  |
| LH35BL                                     | Childrens Swimwear Hanger             | 210mm     | Black  |  |  |
| LH34BL                                     | Childrens Swimwear Hanger             | 260mm     | Black  |  |  |
| CHILDRENS SLEEPWEAR                        |                                       |           |        |  |  |
| TH41XBL                                    | Children Top Hanger                   | 300mm     | Black  |  |  |
| TH42XBL                                    | Children Top Hanger                   | 350mm     | Black  |  |  |
| TH42DSBL                                   | Children Top Double Hanger            | 350mm     | Black  |  |  |

# **Childrens Top Hangers**