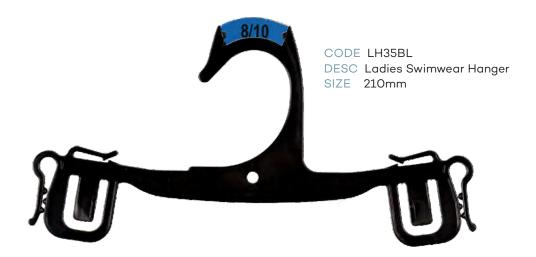

#### **Childrens Swimwear**

# Index - page 1

| CHILDRENS TOPS                             |                                       |           |        |  |  |
|--------------------------------------------|---------------------------------------|-----------|--------|--|--|
| CODE                                       | DESCRIPTION                           | SIZE      | COLOUR |  |  |
| TH40XBL                                    | Infants Top Hanger                    | 250mm     | Black  |  |  |
| TH41XBL                                    | Childrens Top Hanger                  | 300mm     | Black  |  |  |
| TH42XBL                                    | Childrens Top Hanger                  | 360mm     | Black  |  |  |
|                                            | CHILDRENS BOTTOM                      | IS        |        |  |  |
| BH60BL                                     | Infants Bottom Hanger                 | 210mm     | Black  |  |  |
| BH61BL                                     | Childrens Bottom Hanger               | 280mm     | Black  |  |  |
| PH54XBL                                    | Infants Bottom Prong Hanger           | 190mm     | Black  |  |  |
| PH54LXBL                                   | Infants Bottom Prong Hanger with Loop | 190mm     | Black  |  |  |
| PH55XBL                                    | Childrens Bottom Prong Hanger         | 250mm     | Black  |  |  |
| LH35BL                                     | Childrens Leggin Hanger               | 210mm     | Black  |  |  |
| LH34BL Childrens Leggin Hanger 260mm Black |                                       |           |        |  |  |
|                                            | CHILDRENS SPECIALI                    | TY        |        |  |  |
| TP89BL                                     | Single Prong Hanger                   | 210mm     | Black  |  |  |
| TP90BL                                     | 2 Prong Hanger                        | 210mm     | Black  |  |  |
| TP91BL                                     | 3 Prong Hanger                        | 210mm     | Black  |  |  |
| TP95BL                                     | 5 Prong Hanger                        | 210mm     | Black  |  |  |
| FR78BL                                     | Frame Hanger                          | 250x320mm | Black  |  |  |
|                                            | CHILDRENS SWIMWEAR                    |           |        |  |  |
| LH35BL                                     | Childrens Swimwear Hanger             | 210mm     | Black  |  |  |
| LH34BL                                     | Childrens Swimwear Hanger             | 260mm     | Black  |  |  |
| CHILDRENS SLEEPWEAR                        |                                       |           |        |  |  |
| TH41XBL                                    | Children Top Hanger                   | 300mm     | Black  |  |  |
| TH42XBL                                    | Children Top Hanger                   | 350mm     | Black  |  |  |
| TH42DSBL                                   | Children Top Double Hanger            | 350mm     | Black  |  |  |