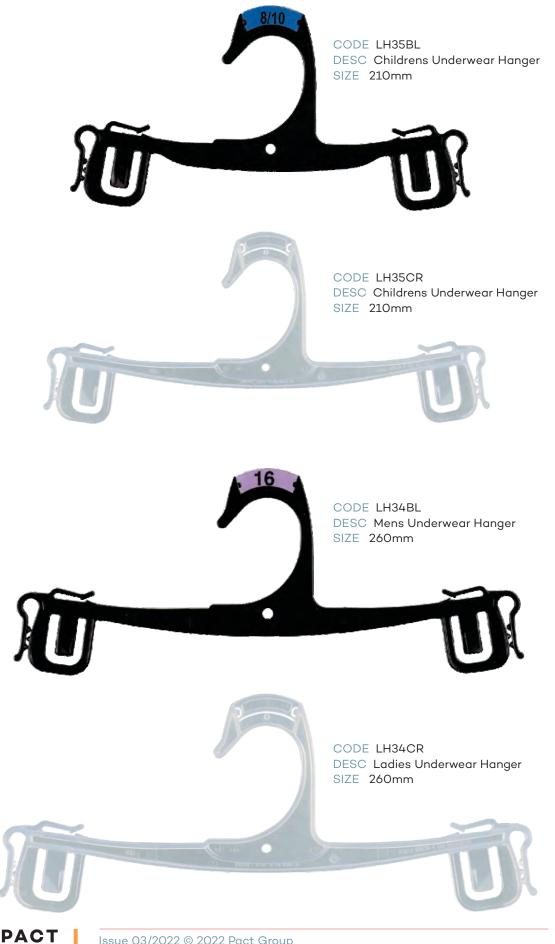

# Index - page 3

|                    | LINGERIE / UNDERWE                                                          | AR    |                         |
|--------------------|-----------------------------------------------------------------------------|-------|-------------------------|
| CODE               | DESCRIPTION                                                                 | SIZE  | COLOUR                  |
| LH35BL             | Childrens Underwear Hanger                                                  | 210mm | Black                   |
| LH35CR             | Childrens Underwear Hanger                                                  | 210mm | Crystal                 |
| LH34BL             | Mens Underwear Hanger                                                       | 260mm | Black                   |
| LH34CR             | Ladies Underwear Hanger                                                     | 260mm | Crystal                 |
| LH76BL             | Mens Underwear Hanger                                                       | 310mm | Black                   |
| LH76CR             | Ladies Underwear Hanger                                                     | 310mm | Crystal                 |
| LH75BL             | Childrens Underwear Set Hanger                                              | 210mm | Black                   |
| LH75CR             | Childrens Underwear Set Hanger                                              | 210mm | Crystal                 |
| LH85BL             | Mens Underwear Set Hanger                                                   | 270mm | Black                   |
| LH85CR             | Mens Underwear Set Hanger                                                   | 270mm | Crystal                 |
| LH88BL             | Mens Underwear 2 Pce Hanger                                                 | 260mm | Black                   |
| UHS260NL           | Ladies Brief Hanger                                                         | 260mm | Natural                 |
| BR32CR             | Ladies Bra Hanger                                                           | 285mm | Crystal                 |
|                    | ACCESSORIES                                                                 |       |                         |
| SC70BL             | Round Scarf Hanger                                                          | 170mm | Black                   |
| AC30BL             | Gun Hook 70m                                                                |       | Black                   |
|                    | FOOTWEAR                                                                    |       |                         |
| FWN20BL            | Heel Tab Hanger                                                             | 100mm | Black                   |
| FW24BL             | Thong Hanger 115mm                                                          |       | Black                   |
| FW25BL             | Multi Purpose Hanger                                                        | 170mm | Black                   |
| FW77BL             | Multi Purpose Hanger                                                        | 195mm | Black                   |
| FW26BL             | Multi Purpose Hanger                                                        | 215mm | Black                   |
| FW23BL             | U End Hanger                                                                | 70mm  | Black                   |
| FW75BL             | U End Hanger                                                                | 120mm | Black                   |
| FW78BL             | Boot Hanger                                                                 | 180mm | Black                   |
|                    | HANGER ACCESSORI                                                            | ES    |                         |
| AC16               | Size Clips                                                                  |       | Asstd                   |
|                    |                                                                             |       |                         |
| AC18N              | Metal Hooks Sizer                                                           |       | Asstd                   |
| AC18N<br>NS        | <u> </u>                                                                    |       | Asstd<br>Asstd          |
|                    | Metal Hooks Sizer                                                           |       |                         |
| NS                 | Metal Hooks Sizer<br>Neck Clip Size                                         |       | Asstd                   |
| NS<br>AC21         | Metal Hooks Sizer<br>Neck Clip Size<br>Footwear Sizer                       | 90mm  | Asstd<br>Asstd          |
| NS<br>AC21<br>AC22 | Metal Hooks Sizer  Neck Clip Size  Footwear Sizer  Lingerie/Underwear Sizer | 90mm  | Asstd<br>Asstd<br>Asstd |