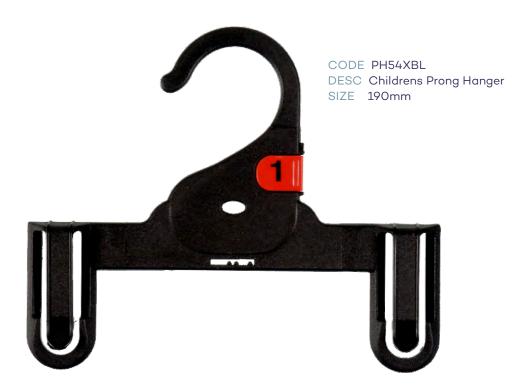

# Index - page 1

| CHILDRENS TOPS                             |                                       |           |        |  |  |
|--------------------------------------------|---------------------------------------|-----------|--------|--|--|
| CODE                                       | DESCRIPTION                           | SIZE      | COLOUR |  |  |
| TH40XBL                                    | Infants Top Hanger                    | 250mm     | Black  |  |  |
| TH41XBL                                    | Childrens Top Hanger                  | 300mm     | Black  |  |  |
| TH42XBL                                    | Childrens Top Hanger                  | 360mm     | Black  |  |  |
|                                            | CHILDRENS BOTTOM                      | IS        |        |  |  |
| BH60BL                                     | Infants Bottom Hanger                 | 210mm     | Black  |  |  |
| BH61BL                                     | Childrens Bottom Hanger               | 280mm     | Black  |  |  |
| PH54XBL                                    | Infants Bottom Prong Hanger           | 190mm     | Black  |  |  |
| PH54LXBL                                   | Infants Bottom Prong Hanger with Loop | 190mm     | Black  |  |  |
| PH55XBL                                    | Childrens Bottom Prong Hanger         | 250mm     | Black  |  |  |
| LH35BL                                     | Childrens Leggin Hanger               | 210mm     | Black  |  |  |
| LH34BL Childrens Leggin Hanger 260mm Black |                                       |           |        |  |  |
|                                            | CHILDRENS SPECIALI                    | TY        |        |  |  |
| TP89BL                                     | Single Prong Hanger                   | 210mm     | Black  |  |  |
| TP90BL                                     | 2 Prong Hanger                        | 210mm     | Black  |  |  |
| TP91BL                                     | 3 Prong Hanger                        | 210mm     | Black  |  |  |
| TP95BL                                     | 5 Prong Hanger                        | 210mm     | Black  |  |  |
| FR78BL                                     | Frame Hanger                          | 250x320mm | Black  |  |  |
|                                            | CHILDRENS SWIMWEAR                    |           |        |  |  |
| LH35BL                                     | Childrens Swimwear Hanger             | 210mm     | Black  |  |  |
| LH34BL                                     | Childrens Swimwear Hanger             | 260mm     | Black  |  |  |
| CHILDRENS SLEEPWEAR                        |                                       |           |        |  |  |
| TH41XBL                                    | Children Top Hanger                   | 300mm     | Black  |  |  |
| TH42XBL                                    | Children Top Hanger                   | 350mm     | Black  |  |  |
| TH42DSBL                                   | Children Top Double Hanger            | 350mm     | Black  |  |  |

# Childrens Specialty

RETAIL ACCESSORIES

### Childrens Specialty

# Childrens Specialty