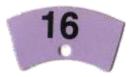

| LAI                                                                                                                                                                                           | DIES TOPS                                                                                                                                                                                                                                                                                                |
|-----------------------------------------------------------------------------------------------------------------------------------------------------------------------------------------------|----------------------------------------------------------------------------------------------------------------------------------------------------------------------------------------------------------------------------------------------------------------------------------------------------------|
| CODE                                                                                                                                                                                          | TCM41BL                                                                                                                                                                                                                                                                                                  |
| DESCRIPTION                                                                                                                                                                                   | Top Hanger                                                                                                                                                                                                                                                                                               |
| SIZE                                                                                                                                                                                          | 410MM                                                                                                                                                                                                                                                                                                    |
| CODE                                                                                                                                                                                          | TCM46BL                                                                                                                                                                                                                                                                                                  |
| DESCRIPTION                                                                                                                                                                                   | Top Hanger                                                                                                                                                                                                                                                                                               |
| SIZE                                                                                                                                                                                          | 460MM                                                                                                                                                                                                                                                                                                    |
| CODE                                                                                                                                                                                          | 4489BL                                                                                                                                                                                                                                                                                                   |
| DESCRIPTION                                                                                                                                                                                   | Jacket Hanger                                                                                                                                                                                                                                                                                            |
| SIZE                                                                                                                                                                                          | 420MM                                                                                                                                                                                                                                                                                                    |
| CODE                                                                                                                                                                                          | AC67BL                                                                                                                                                                                                                                                                                                   |
| DESCRIPTION                                                                                                                                                                                   | Foam Sleeve - Adults                                                                                                                                                                                                                                                                                     |
|                                                                                                                                                                                               | ES BOTTOMS                                                                                                                                                                                                                                                                                               |
| CODE                                                                                                                                                                                          | BCM31FC-SPBL                                                                                                                                                                                                                                                                                             |
| DESCRIPTION                                                                                                                                                                                   | Bottom Hanger with Soft Pad                                                                                                                                                                                                                                                                              |
| SIZE                                                                                                                                                                                          | 310MM                                                                                                                                                                                                                                                                                                    |
| CODE                                                                                                                                                                                          | BCM31FCBL                                                                                                                                                                                                                                                                                                |
| DESCRIPTION                                                                                                                                                                                   | Bottom Fixed Clip Hanger                                                                                                                                                                                                                                                                                 |
| SIZE                                                                                                                                                                                          | 310MM                                                                                                                                                                                                                                                                                                    |
|                                                                                                                                                                                               | BCM35FC-SPBL                                                                                                                                                                                                                                                                                             |
| CODE<br>DESCRIPTION                                                                                                                                                                           |                                                                                                                                                                                                                                                                                                          |
|                                                                                                                                                                                               | Bottom Hanger with Soft Pad                                                                                                                                                                                                                                                                              |
| SIZE                                                                                                                                                                                          | 350MM                                                                                                                                                                                                                                                                                                    |
| CODE                                                                                                                                                                                          | BCM35FCBL                                                                                                                                                                                                                                                                                                |
| DESCRIPTION                                                                                                                                                                                   | Bottom Fixed Clip Hanger                                                                                                                                                                                                                                                                                 |
| SIZE                                                                                                                                                                                          | 350MM                                                                                                                                                                                                                                                                                                    |
| CODE                                                                                                                                                                                          | TB34-FBL                                                                                                                                                                                                                                                                                                 |
| DESCRIPTION                                                                                                                                                                                   | Trouser Hanger with Foam                                                                                                                                                                                                                                                                                 |
| SIZE                                                                                                                                                                                          | 340MM                                                                                                                                                                                                                                                                                                    |
| CODE                                                                                                                                                                                          | TB34BL                                                                                                                                                                                                                                                                                                   |
| DESCRIPTION                                                                                                                                                                                   | Trouser Hanger with No Foam                                                                                                                                                                                                                                                                              |
| SIZE                                                                                                                                                                                          | 340MM                                                                                                                                                                                                                                                                                                    |
| LINGERIE                                                                                                                                                                                      | E / UNDERWEAR                                                                                                                                                                                                                                                                                            |
| CODE                                                                                                                                                                                          | LH34CR                                                                                                                                                                                                                                                                                                   |
| DESCRIPTION                                                                                                                                                                                   | Ladies Lingerie Hanger                                                                                                                                                                                                                                                                                   |
| SIZE                                                                                                                                                                                          | 250MM                                                                                                                                                                                                                                                                                                    |
| CODE                                                                                                                                                                                          | LH34BL                                                                                                                                                                                                                                                                                                   |
| DESCRIPTION                                                                                                                                                                                   | Mens Underwear Hanger                                                                                                                                                                                                                                                                                    |
| SIZE                                                                                                                                                                                          | 240MM                                                                                                                                                                                                                                                                                                    |
| CODE                                                                                                                                                                                          | LH76CR                                                                                                                                                                                                                                                                                                   |
| DESCRIPTION                                                                                                                                                                                   |                                                                                                                                                                                                                                                                                                          |
| DECOMPTION                                                                                                                                                                                    | Ladies Underwear Hanger                                                                                                                                                                                                                                                                                  |
|                                                                                                                                                                                               | Ladies Underwear Hanger<br>310MM                                                                                                                                                                                                                                                                         |
| SIZE                                                                                                                                                                                          | 310MM                                                                                                                                                                                                                                                                                                    |
| SIZE                                                                                                                                                                                          | 310MM<br>LH76BL                                                                                                                                                                                                                                                                                          |
| SIZE<br>CODE<br>DESCRIPTION                                                                                                                                                                   | 310MM<br>LH76BL<br>Mens Underwear Hanger                                                                                                                                                                                                                                                                 |
| SIZE<br>CODE<br>DESCRIPTION<br>SIZE                                                                                                                                                           | 310MM<br>LH76BL<br>Mens Underwear Hanger<br>310MM                                                                                                                                                                                                                                                        |
| SIZE<br>CODE<br>DESCRIPTION<br>SIZE<br>CODE                                                                                                                                                   | 310MM<br>LH76BL<br>Mens Underwear Hanger<br>310MM<br>LH93CR                                                                                                                                                                                                                                              |
| SIZE<br>CODE<br>DESCRIPTION<br>SIZE<br>CODE<br>DESCRIPTION                                                                                                                                    | 310MM<br>LH76BL<br>Mens Underwear Hanger<br>310MM<br>LH93CR<br>Ladies Underwear 3 Pce Hanger                                                                                                                                                                                                             |
| SIZE<br>CODE<br>DESCRIPTION<br>SIZE<br>CODE<br>DESCRIPTION<br>SIZE                                                                                                                            | 310MM<br>LH76BL<br>Mens Underwear Hanger<br>310MM<br>LH93CR<br>Ladies Underwear 3 Pce Hanger<br>260MM                                                                                                                                                                                                    |
| SIZE<br>CODE<br>DESCRIPTION<br>SIZE<br>CODE<br>DESCRIPTION                                                                                                                                    | 310MM<br>LH76BL<br>Mens Underwear Hanger<br>310MM<br>LH93CR<br>Ladies Underwear 3 Pce Hanger<br>260MM<br>LH93BL                                                                                                                                                                                          |
| SIZE<br>CODE<br>DESCRIPTION<br>SIZE<br>CODE<br>DESCRIPTION<br>SIZE                                                                                                                            | 310MM<br>LH76BL<br>Mens Underwear Hanger<br>310MM<br>LH93CR<br>Ladies Underwear 3 Pce Hanger<br>260MM                                                                                                                                                                                                    |
| SIZE<br>CODE<br>DESCRIPTION<br>SIZE<br>CODE<br>DESCRIPTION<br>SIZE<br>CODE                                                                                                                    | 310MM<br>LH76BL<br>Mens Underwear Hanger<br>310MM<br>LH93CR<br>Ladies Underwear 3 Pce Hanger<br>260MM<br>LH93BL                                                                                                                                                                                          |
| SIZE<br>CODE<br>DESCRIPTION<br>SIZE<br>CODE<br>DESCRIPTION<br>SIZE<br>CODE<br>DESCRIPTION                                                                                                     | 310MM<br>LH76BL<br>Mens Underwear Hanger<br>310MM<br>LH93CR<br>Ladies Underwear 3 Pce Hanger<br>260MM<br>LH93BL<br>Mens Underwear 3 Pce Hanger                                                                                                                                                           |
| SIZE<br>CODE<br>DESCRIPTION<br>SIZE<br>CODE<br>DESCRIPTION<br>SIZE<br>DESCRIPTION<br>SIZE                                                                                                     | 310MM<br>LH76BL<br>Mens Underwear Hanger<br>310MM<br>LH93CR<br>Ladies Underwear 3 Pce Hanger<br>260MM<br>LH93BL<br>Mens Underwear 3 Pce Hanger<br>260MM                                                                                                                                                  |
| SIZE<br>CODE<br>DESCRIPTION<br>SIZE<br>CODE<br>DESCRIPTION<br>SIZE<br>DESCRIPTION<br>SIZE<br>CODE                                                                                             | 310MM<br>LH76BL<br>Mens Underwear Hanger<br>310MM<br>LH93CR<br>Ladies Underwear 3 Pce Hanger<br>260MM<br>LH93BL<br>Mens Underwear 3 Pce Hanger<br>260MM<br>BR32CR                                                                                                                                        |
| SIZE<br>CODE<br>DESCRIPTION<br>SIZE<br>CODE<br>DESCRIPTION<br>SIZE<br>CODE<br>DESCRIPTION<br>SIZE<br>CODE<br>DESCRIPTION                                                                      | 310MM<br>LH76BL<br>Mens Underwear Hanger<br>310MM<br>LH93CR<br>Ladies Underwear 3 Pce Hanger<br>260MM<br>LH93BL<br>Mens Underwear 3 Pce Hanger<br>260MM<br>BR32CR<br>Ladies Bra Hanger                                                                                                                   |
| SIZE<br>CODE<br>DESCRIPTION<br>SIZE<br>CODE<br>DESCRIPTION<br>SIZE<br>CODE<br>DESCRIPTION<br>SIZE<br>CODE<br>DESCRIPTION                                                                      | 310MM<br>LH76BL<br>Mens Underwear Hanger<br>310MM<br>LH93CR<br>Ladies Underwear 3 Pce Hanger<br>260MM<br>LH93BL<br>Mens Underwear 3 Pce Hanger<br>260MM<br>BR32CR<br>Ladies Bra Hanger<br>285MM                                                                                                          |
| SIZE<br>CODE<br>DESCRIPTION<br>SIZE<br>CODE<br>DESCRIPTION<br>SIZE<br>CODE<br>DESCRIPTION<br>SIZE                                                                                             | 310MM<br>LH76BL<br>Mens Underwear Hanger<br>310MM<br>LH93CR<br>Ladies Underwear 3 Pce Hanger<br>260MM<br>LH93BL<br>Mens Underwear 3 Pce Hanger<br>260MM<br>BR32CR<br>Ladies Bra Hanger<br>285MM<br>SIZING                                                                                                |
| SIZE<br>CODE<br>DESCRIPTION<br>SIZE<br>DESCRIPTION<br>SIZE<br>CODE<br>DESCRIPTION<br>SIZE<br>DESCRIPTION<br>SIZE                                                                              | 310MM<br>LH76BL<br>Mens Underwear Hanger<br>310MM<br>LH93CR<br>Ladies Underwear 3 Pce Hanger<br>260MM<br>LH93BL<br>Mens Underwear 3 Pce Hanger<br>260MM<br>BR32CR<br>Ladies Bra Hanger<br>285MM<br>SIZING<br>AC22                                                                                        |
| SIZE<br>CODE<br>DESCRIPTION<br>SIZE<br>DESCRIPTION<br>SIZE<br>CODE<br>DESCRIPTION<br>SIZE<br>CODE<br>DESCRIPTION<br>SIZE                                                                      | 310MM<br>LH76BL<br>Mens Underwear Hanger<br>310MM<br>LH93CR<br>Ladies Underwear 3 Pce Hanger<br>260MM<br>LH93BL<br>Mens Underwear 3 Pce Hanger<br>260MM<br>BR32CR<br>Ladies Bra Hanger<br>285MM<br>SIZING<br>AC22<br>Lingerie / Underwear Size Tab                                                       |
| SIZE<br>CODE<br>DESCRIPTION<br>SIZE<br>CODE<br>DESCRIPTION<br>SIZE<br>CODE<br>DESCRIPTION<br>SIZE<br>CODE<br>DESCRIPTION<br>SIZE                                                              | 310MM<br>LH76BL<br>Mens Underwear Hanger<br>310MM<br>LH93CR<br>Ladies Underwear 3 Pce Hanger<br>260MM<br>LH93BL<br>Mens Underwear 3 Pce Hanger<br>260MM<br>BR32CR<br>Ladies Bra Hanger<br>285MM<br>SIZING<br>AC22<br>Lingerie / Underwear Size Tab<br>CS                                                 |
| SIZE<br>CODE<br>DESCRIPTION<br>SIZE<br>DESCRIPTION<br>SIZE<br>CODE<br>DESCRIPTION<br>SIZE<br>CODE<br>DESCRIPTION<br>SIZE<br>CODE<br>DESCRIPTION<br>CODE<br>DESCRIPTION<br>CODE<br>DESCRIPTION | 310MM<br>LH76BL<br>Mens Underwear Hanger<br>310MM<br>LH93CR<br>Ladies Underwear 3 Pce Hanger<br>260MM<br>LH93BL<br>Mens Underwear 3 Pce Hanger<br>260MM<br>BR32CR<br>Ladies Bra Hanger<br>285MM<br>SIZING<br>AC22<br>Lingerie / Underwear Size Tab<br>CS<br>Metal Hook Sizer<br>SC                       |
| SIZE<br>CODE<br>DESCRIPTION<br>SIZE<br>DESCRIPTION<br>SIZE<br>CODE<br>DESCRIPTION<br>SIZE<br>CODE<br>DESCRIPTION<br>SIZE<br>CODE<br>DESCRIPTION<br>CODE<br>DESCRIPTION<br>CODE<br>DESCRIPTION | 310MM<br>LH76BL<br>Mens Underwear Hanger<br>310MM<br>LH93CR<br>Ladies Underwear 3 Pce Hanger<br>260MM<br>LH93BL<br>Mens Underwear 3 Pce Hanger<br>260MM<br>BR32CR<br>Ladies Bra Hanger<br>285MM<br>SIZING<br>AC22<br>Lingerie / Underwear Size Tab<br>CS<br>Metal Hook Sizer<br>SC<br>Plastic Hook Sizer |
| SIZE<br>CODE<br>DESCRIPTION<br>SIZE<br>DESCRIPTION<br>SIZE<br>CODE<br>DESCRIPTION<br>SIZE<br>CODE<br>DESCRIPTION<br>SIZE<br>CODE<br>DESCRIPTION<br>CODE<br>DESCRIPTION<br>CODE                | 310MM<br>LH76BL<br>Mens Underwear Hanger<br>310MM<br>LH93CR<br>Ladies Underwear 3 Pce Hanger<br>260MM<br>LH93BL<br>Mens Underwear 3 Pce Hanger<br>260MM<br>BR32CR<br>Ladies Bra Hanger<br>285MM<br>SIZING<br>AC22<br>Lingerie / Underwear Size Tab<br>CS<br>Metal Hook Sizer<br>SC                       |