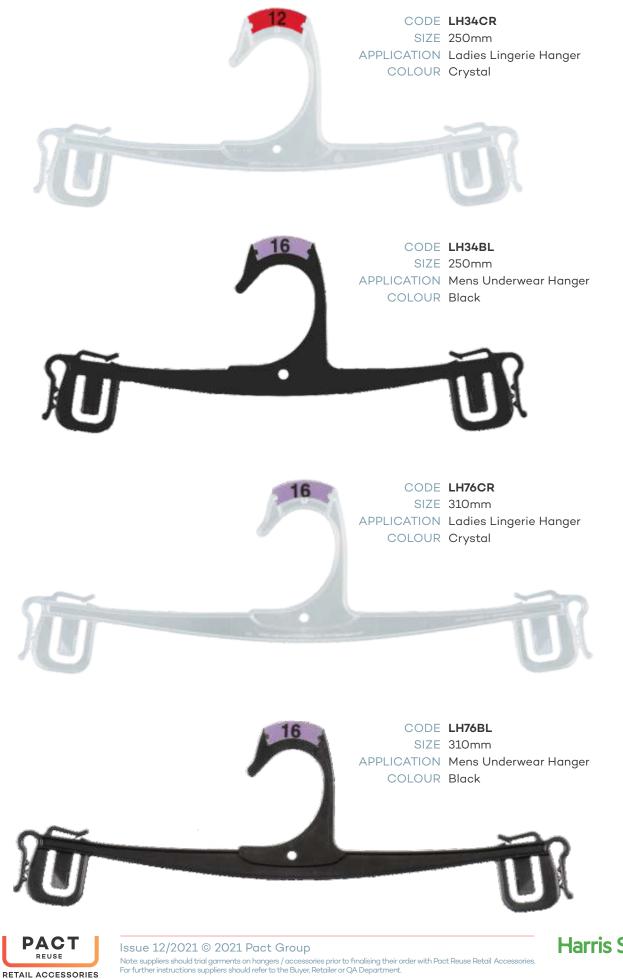

| LAI                                                                                                                                                                                           | DIES TOPS                                                                                                                                                                                                                                                                                                |
|-----------------------------------------------------------------------------------------------------------------------------------------------------------------------------------------------|----------------------------------------------------------------------------------------------------------------------------------------------------------------------------------------------------------------------------------------------------------------------------------------------------------|
| CODE                                                                                                                                                                                          | TCM41BL                                                                                                                                                                                                                                                                                                  |
| DESCRIPTION                                                                                                                                                                                   | Top Hanger                                                                                                                                                                                                                                                                                               |
| SIZE                                                                                                                                                                                          | 410MM                                                                                                                                                                                                                                                                                                    |
| CODE                                                                                                                                                                                          | TCM46BL                                                                                                                                                                                                                                                                                                  |
| DESCRIPTION                                                                                                                                                                                   | Top Hanger                                                                                                                                                                                                                                                                                               |
| SIZE                                                                                                                                                                                          | 460MM                                                                                                                                                                                                                                                                                                    |
| CODE                                                                                                                                                                                          | 4489BL                                                                                                                                                                                                                                                                                                   |
| DESCRIPTION                                                                                                                                                                                   | Jacket Hanger                                                                                                                                                                                                                                                                                            |
| SIZE                                                                                                                                                                                          | 420MM                                                                                                                                                                                                                                                                                                    |
| CODE                                                                                                                                                                                          | AC67BL                                                                                                                                                                                                                                                                                                   |
| DESCRIPTION                                                                                                                                                                                   | Foam Sleeve - Adults                                                                                                                                                                                                                                                                                     |
|                                                                                                                                                                                               | ES BOTTOMS                                                                                                                                                                                                                                                                                               |
| CODE                                                                                                                                                                                          | BCM31FC-SPBL                                                                                                                                                                                                                                                                                             |
| DESCRIPTION                                                                                                                                                                                   | Bottom Hanger with Soft Pad                                                                                                                                                                                                                                                                              |
| SIZE                                                                                                                                                                                          | 310MM                                                                                                                                                                                                                                                                                                    |
| CODE                                                                                                                                                                                          | BCM31FCBL                                                                                                                                                                                                                                                                                                |
| DESCRIPTION                                                                                                                                                                                   | Bottom Fixed Clip Hanger                                                                                                                                                                                                                                                                                 |
| SIZE                                                                                                                                                                                          | 310MM                                                                                                                                                                                                                                                                                                    |
|                                                                                                                                                                                               | BCM35FC-SPBL                                                                                                                                                                                                                                                                                             |
| CODE<br>DESCRIPTION                                                                                                                                                                           |                                                                                                                                                                                                                                                                                                          |
|                                                                                                                                                                                               | Bottom Hanger with Soft Pad                                                                                                                                                                                                                                                                              |
| SIZE                                                                                                                                                                                          | 350MM                                                                                                                                                                                                                                                                                                    |
| CODE                                                                                                                                                                                          | BCM35FCBL                                                                                                                                                                                                                                                                                                |
| DESCRIPTION                                                                                                                                                                                   | Bottom Fixed Clip Hanger                                                                                                                                                                                                                                                                                 |
| SIZE                                                                                                                                                                                          | 350MM                                                                                                                                                                                                                                                                                                    |
| CODE                                                                                                                                                                                          | TB34-FBL                                                                                                                                                                                                                                                                                                 |
| DESCRIPTION                                                                                                                                                                                   | Trouser Hanger with Foam                                                                                                                                                                                                                                                                                 |
| SIZE                                                                                                                                                                                          | 340MM                                                                                                                                                                                                                                                                                                    |
| CODE                                                                                                                                                                                          | TB34BL                                                                                                                                                                                                                                                                                                   |
| DESCRIPTION                                                                                                                                                                                   | Trouser Hanger with No Foam                                                                                                                                                                                                                                                                              |
| SIZE                                                                                                                                                                                          | 340MM                                                                                                                                                                                                                                                                                                    |
| LINGERIE                                                                                                                                                                                      | E / UNDERWEAR                                                                                                                                                                                                                                                                                            |
| CODE                                                                                                                                                                                          | LH34CR                                                                                                                                                                                                                                                                                                   |
| DESCRIPTION                                                                                                                                                                                   | Ladies Lingerie Hanger                                                                                                                                                                                                                                                                                   |
| SIZE                                                                                                                                                                                          | 250MM                                                                                                                                                                                                                                                                                                    |
| CODE                                                                                                                                                                                          | LH34BL                                                                                                                                                                                                                                                                                                   |
| DESCRIPTION                                                                                                                                                                                   | Mens Underwear Hanger                                                                                                                                                                                                                                                                                    |
| SIZE                                                                                                                                                                                          | 240MM                                                                                                                                                                                                                                                                                                    |
| CODE                                                                                                                                                                                          | LH76CR                                                                                                                                                                                                                                                                                                   |
| DESCRIPTION                                                                                                                                                                                   |                                                                                                                                                                                                                                                                                                          |
| DECOMPTION                                                                                                                                                                                    | Ladies Underwear Hanger                                                                                                                                                                                                                                                                                  |
|                                                                                                                                                                                               | Ladies Underwear Hanger<br>310MM                                                                                                                                                                                                                                                                         |
| SIZE                                                                                                                                                                                          | 310MM                                                                                                                                                                                                                                                                                                    |
| SIZE                                                                                                                                                                                          | 310MM<br>LH76BL                                                                                                                                                                                                                                                                                          |
| SIZE<br>CODE<br>DESCRIPTION                                                                                                                                                                   | 310MM<br>LH76BL<br>Mens Underwear Hanger                                                                                                                                                                                                                                                                 |
| SIZE<br>CODE<br>DESCRIPTION<br>SIZE                                                                                                                                                           | 310MM<br>LH76BL<br>Mens Underwear Hanger<br>310MM                                                                                                                                                                                                                                                        |
| SIZE<br>CODE<br>DESCRIPTION<br>SIZE<br>CODE                                                                                                                                                   | 310MM<br>LH76BL<br>Mens Underwear Hanger<br>310MM<br>LH93CR                                                                                                                                                                                                                                              |
| SIZE<br>CODE<br>DESCRIPTION<br>SIZE<br>CODE<br>DESCRIPTION                                                                                                                                    | 310MM<br>LH76BL<br>Mens Underwear Hanger<br>310MM<br>LH93CR<br>Ladies Underwear 3 Pce Hanger                                                                                                                                                                                                             |
| SIZE<br>CODE<br>DESCRIPTION<br>SIZE<br>CODE<br>DESCRIPTION<br>SIZE                                                                                                                            | 310MM<br>LH76BL<br>Mens Underwear Hanger<br>310MM<br>LH93CR<br>Ladies Underwear 3 Pce Hanger<br>260MM                                                                                                                                                                                                    |
| SIZE<br>CODE<br>DESCRIPTION<br>SIZE<br>CODE<br>DESCRIPTION                                                                                                                                    | 310MM<br>LH76BL<br>Mens Underwear Hanger<br>310MM<br>LH93CR<br>Ladies Underwear 3 Pce Hanger<br>260MM<br>LH93BL                                                                                                                                                                                          |
| SIZE<br>CODE<br>DESCRIPTION<br>SIZE<br>CODE<br>DESCRIPTION<br>SIZE                                                                                                                            | 310MM<br>LH76BL<br>Mens Underwear Hanger<br>310MM<br>LH93CR<br>Ladies Underwear 3 Pce Hanger<br>260MM                                                                                                                                                                                                    |
| SIZE<br>CODE<br>DESCRIPTION<br>SIZE<br>CODE<br>DESCRIPTION<br>SIZE<br>CODE                                                                                                                    | 310MM<br>LH76BL<br>Mens Underwear Hanger<br>310MM<br>LH93CR<br>Ladies Underwear 3 Pce Hanger<br>260MM<br>LH93BL                                                                                                                                                                                          |
| SIZE<br>CODE<br>DESCRIPTION<br>SIZE<br>CODE<br>DESCRIPTION<br>SIZE<br>CODE<br>DESCRIPTION                                                                                                     | 310MM<br>LH76BL<br>Mens Underwear Hanger<br>310MM<br>LH93CR<br>Ladies Underwear 3 Pce Hanger<br>260MM<br>LH93BL<br>Mens Underwear 3 Pce Hanger                                                                                                                                                           |
| SIZE<br>CODE<br>DESCRIPTION<br>SIZE<br>CODE<br>DESCRIPTION<br>SIZE<br>DESCRIPTION<br>SIZE                                                                                                     | 310MM<br>LH76BL<br>Mens Underwear Hanger<br>310MM<br>LH93CR<br>Ladies Underwear 3 Pce Hanger<br>260MM<br>LH93BL<br>Mens Underwear 3 Pce Hanger<br>260MM                                                                                                                                                  |
| SIZE<br>CODE<br>DESCRIPTION<br>SIZE<br>CODE<br>DESCRIPTION<br>SIZE<br>DESCRIPTION<br>SIZE<br>CODE                                                                                             | 310MM<br>LH76BL<br>Mens Underwear Hanger<br>310MM<br>LH93CR<br>Ladies Underwear 3 Pce Hanger<br>260MM<br>LH93BL<br>Mens Underwear 3 Pce Hanger<br>260MM<br>BR32CR                                                                                                                                        |
| SIZE<br>CODE<br>DESCRIPTION<br>SIZE<br>CODE<br>DESCRIPTION<br>SIZE<br>CODE<br>DESCRIPTION<br>SIZE<br>CODE<br>DESCRIPTION                                                                      | 310MM<br>LH76BL<br>Mens Underwear Hanger<br>310MM<br>LH93CR<br>Ladies Underwear 3 Pce Hanger<br>260MM<br>LH93BL<br>Mens Underwear 3 Pce Hanger<br>260MM<br>BR32CR<br>Ladies Bra Hanger                                                                                                                   |
| SIZE<br>CODE<br>DESCRIPTION<br>SIZE<br>CODE<br>DESCRIPTION<br>SIZE<br>CODE<br>DESCRIPTION<br>SIZE<br>CODE<br>DESCRIPTION                                                                      | 310MM<br>LH76BL<br>Mens Underwear Hanger<br>310MM<br>LH93CR<br>Ladies Underwear 3 Pce Hanger<br>260MM<br>LH93BL<br>Mens Underwear 3 Pce Hanger<br>260MM<br>BR32CR<br>Ladies Bra Hanger<br>285MM                                                                                                          |
| SIZE<br>CODE<br>DESCRIPTION<br>SIZE<br>CODE<br>DESCRIPTION<br>SIZE<br>CODE<br>DESCRIPTION<br>SIZE                                                                                             | 310MM<br>LH76BL<br>Mens Underwear Hanger<br>310MM<br>LH93CR<br>Ladies Underwear 3 Pce Hanger<br>260MM<br>LH93BL<br>Mens Underwear 3 Pce Hanger<br>260MM<br>BR32CR<br>Ladies Bra Hanger<br>285MM<br>SIZING                                                                                                |
| SIZE<br>CODE<br>DESCRIPTION<br>SIZE<br>DESCRIPTION<br>SIZE<br>CODE<br>DESCRIPTION<br>SIZE<br>DESCRIPTION<br>SIZE                                                                              | 310MM<br>LH76BL<br>Mens Underwear Hanger<br>310MM<br>LH93CR<br>Ladies Underwear 3 Pce Hanger<br>260MM<br>LH93BL<br>Mens Underwear 3 Pce Hanger<br>260MM<br>BR32CR<br>Ladies Bra Hanger<br>285MM<br>SIZING<br>AC22                                                                                        |
| SIZE<br>CODE<br>DESCRIPTION<br>SIZE<br>DESCRIPTION<br>SIZE<br>CODE<br>DESCRIPTION<br>SIZE<br>CODE<br>DESCRIPTION<br>SIZE                                                                      | 310MM<br>LH76BL<br>Mens Underwear Hanger<br>310MM<br>LH93CR<br>Ladies Underwear 3 Pce Hanger<br>260MM<br>LH93BL<br>Mens Underwear 3 Pce Hanger<br>260MM<br>BR32CR<br>Ladies Bra Hanger<br>285MM<br>SIZING<br>AC22<br>Lingerie / Underwear Size Tab                                                       |
| SIZE<br>CODE<br>DESCRIPTION<br>SIZE<br>CODE<br>DESCRIPTION<br>SIZE<br>CODE<br>DESCRIPTION<br>SIZE<br>CODE<br>DESCRIPTION<br>SIZE                                                              | 310MM<br>LH76BL<br>Mens Underwear Hanger<br>310MM<br>LH93CR<br>Ladies Underwear 3 Pce Hanger<br>260MM<br>LH93BL<br>Mens Underwear 3 Pce Hanger<br>260MM<br>BR32CR<br>Ladies Bra Hanger<br>285MM<br>SIZING<br>AC22<br>Lingerie / Underwear Size Tab<br>CS                                                 |
| SIZE<br>CODE<br>DESCRIPTION<br>SIZE<br>DESCRIPTION<br>SIZE<br>CODE<br>DESCRIPTION<br>SIZE<br>CODE<br>DESCRIPTION<br>SIZE<br>CODE<br>DESCRIPTION<br>CODE<br>DESCRIPTION<br>CODE<br>DESCRIPTION | 310MM<br>LH76BL<br>Mens Underwear Hanger<br>310MM<br>LH93CR<br>Ladies Underwear 3 Pce Hanger<br>260MM<br>LH93BL<br>Mens Underwear 3 Pce Hanger<br>260MM<br>BR32CR<br>Ladies Bra Hanger<br>285MM<br>SIZING<br>AC22<br>Lingerie / Underwear Size Tab<br>CS<br>Metal Hook Sizer<br>SC                       |
| SIZE<br>CODE<br>DESCRIPTION<br>SIZE<br>DESCRIPTION<br>SIZE<br>CODE<br>DESCRIPTION<br>SIZE<br>CODE<br>DESCRIPTION<br>SIZE<br>CODE<br>DESCRIPTION<br>CODE<br>DESCRIPTION<br>CODE<br>DESCRIPTION | 310MM<br>LH76BL<br>Mens Underwear Hanger<br>310MM<br>LH93CR<br>Ladies Underwear 3 Pce Hanger<br>260MM<br>LH93BL<br>Mens Underwear 3 Pce Hanger<br>260MM<br>BR32CR<br>Ladies Bra Hanger<br>285MM<br>SIZING<br>AC22<br>Lingerie / Underwear Size Tab<br>CS<br>Metal Hook Sizer<br>SC<br>Plastic Hook Sizer |
| SIZE<br>CODE<br>DESCRIPTION<br>SIZE<br>DESCRIPTION<br>SIZE<br>CODE<br>DESCRIPTION<br>SIZE<br>CODE<br>DESCRIPTION<br>SIZE<br>CODE<br>DESCRIPTION<br>CODE<br>DESCRIPTION<br>CODE                | 310MM<br>LH76BL<br>Mens Underwear Hanger<br>310MM<br>LH93CR<br>Ladies Underwear 3 Pce Hanger<br>260MM<br>LH93BL<br>Mens Underwear 3 Pce Hanger<br>260MM<br>BR32CR<br>Ladies Bra Hanger<br>285MM<br>SIZING<br>AC22<br>Lingerie / Underwear Size Tab<br>CS<br>Metal Hook Sizer<br>SC                       |