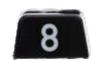

| LAI                                                                                                                                                                                           | DIES TOPS                                                                                                                                                                                                                                                                                                |
|-----------------------------------------------------------------------------------------------------------------------------------------------------------------------------------------------|----------------------------------------------------------------------------------------------------------------------------------------------------------------------------------------------------------------------------------------------------------------------------------------------------------|
| CODE                                                                                                                                                                                          | TCM41BL                                                                                                                                                                                                                                                                                                  |
| DESCRIPTION                                                                                                                                                                                   | Top Hanger                                                                                                                                                                                                                                                                                               |
| SIZE                                                                                                                                                                                          | 410MM                                                                                                                                                                                                                                                                                                    |
| CODE                                                                                                                                                                                          | TCM46BL                                                                                                                                                                                                                                                                                                  |
| DESCRIPTION                                                                                                                                                                                   | Top Hanger                                                                                                                                                                                                                                                                                               |
| SIZE                                                                                                                                                                                          | 460MM                                                                                                                                                                                                                                                                                                    |
| CODE                                                                                                                                                                                          | 4489BL                                                                                                                                                                                                                                                                                                   |
| DESCRIPTION                                                                                                                                                                                   | Jacket Hanger                                                                                                                                                                                                                                                                                            |
| SIZE                                                                                                                                                                                          | 420MM                                                                                                                                                                                                                                                                                                    |
| CODE                                                                                                                                                                                          | AC67BL                                                                                                                                                                                                                                                                                                   |
| DESCRIPTION                                                                                                                                                                                   | Foam Sleeve - Adults                                                                                                                                                                                                                                                                                     |
|                                                                                                                                                                                               | ES BOTTOMS                                                                                                                                                                                                                                                                                               |
| CODE                                                                                                                                                                                          | BCM31FC-SPBL                                                                                                                                                                                                                                                                                             |
| DESCRIPTION                                                                                                                                                                                   | Bottom Hanger with Soft Pad                                                                                                                                                                                                                                                                              |
| SIZE                                                                                                                                                                                          | 310MM                                                                                                                                                                                                                                                                                                    |
| CODE                                                                                                                                                                                          | BCM31FCBL                                                                                                                                                                                                                                                                                                |
| DESCRIPTION                                                                                                                                                                                   | Bottom Fixed Clip Hanger                                                                                                                                                                                                                                                                                 |
| SIZE                                                                                                                                                                                          | 310MM                                                                                                                                                                                                                                                                                                    |
|                                                                                                                                                                                               | BCM35FC-SPBL                                                                                                                                                                                                                                                                                             |
| CODE<br>DESCRIPTION                                                                                                                                                                           |                                                                                                                                                                                                                                                                                                          |
|                                                                                                                                                                                               | Bottom Hanger with Soft Pad                                                                                                                                                                                                                                                                              |
| SIZE                                                                                                                                                                                          | 350MM                                                                                                                                                                                                                                                                                                    |
| CODE                                                                                                                                                                                          | BCM35FCBL                                                                                                                                                                                                                                                                                                |
| DESCRIPTION                                                                                                                                                                                   | Bottom Fixed Clip Hanger                                                                                                                                                                                                                                                                                 |
| SIZE                                                                                                                                                                                          | 350MM                                                                                                                                                                                                                                                                                                    |
| CODE                                                                                                                                                                                          | TB34-FBL                                                                                                                                                                                                                                                                                                 |
| DESCRIPTION                                                                                                                                                                                   | Trouser Hanger with Foam                                                                                                                                                                                                                                                                                 |
| SIZE                                                                                                                                                                                          | 340MM                                                                                                                                                                                                                                                                                                    |
| CODE                                                                                                                                                                                          | TB34BL                                                                                                                                                                                                                                                                                                   |
| DESCRIPTION                                                                                                                                                                                   | Trouser Hanger with No Foam                                                                                                                                                                                                                                                                              |
| SIZE                                                                                                                                                                                          | 340MM                                                                                                                                                                                                                                                                                                    |
| LINGERIE                                                                                                                                                                                      | E / UNDERWEAR                                                                                                                                                                                                                                                                                            |
| CODE                                                                                                                                                                                          | LH34CR                                                                                                                                                                                                                                                                                                   |
| DESCRIPTION                                                                                                                                                                                   | Ladies Lingerie Hanger                                                                                                                                                                                                                                                                                   |
| SIZE                                                                                                                                                                                          | 250MM                                                                                                                                                                                                                                                                                                    |
| CODE                                                                                                                                                                                          | LH34BL                                                                                                                                                                                                                                                                                                   |
| DESCRIPTION                                                                                                                                                                                   | Mens Underwear Hanger                                                                                                                                                                                                                                                                                    |
| SIZE                                                                                                                                                                                          | 240MM                                                                                                                                                                                                                                                                                                    |
| CODE                                                                                                                                                                                          | LH76CR                                                                                                                                                                                                                                                                                                   |
| DESCRIPTION                                                                                                                                                                                   |                                                                                                                                                                                                                                                                                                          |
| DECOMPTION                                                                                                                                                                                    | Ladies Underwear Hanger                                                                                                                                                                                                                                                                                  |
|                                                                                                                                                                                               | Ladies Underwear Hanger<br>310MM                                                                                                                                                                                                                                                                         |
| SIZE                                                                                                                                                                                          | 310MM                                                                                                                                                                                                                                                                                                    |
| SIZE                                                                                                                                                                                          | 310MM<br>LH76BL                                                                                                                                                                                                                                                                                          |
| SIZE<br>CODE<br>DESCRIPTION                                                                                                                                                                   | 310MM<br>LH76BL<br>Mens Underwear Hanger                                                                                                                                                                                                                                                                 |
| SIZE<br>CODE<br>DESCRIPTION<br>SIZE                                                                                                                                                           | 310MM<br>LH76BL<br>Mens Underwear Hanger<br>310MM                                                                                                                                                                                                                                                        |
| SIZE<br>CODE<br>DESCRIPTION<br>SIZE<br>CODE                                                                                                                                                   | 310MM<br>LH76BL<br>Mens Underwear Hanger<br>310MM<br>LH93CR                                                                                                                                                                                                                                              |
| SIZE<br>CODE<br>DESCRIPTION<br>SIZE<br>CODE<br>DESCRIPTION                                                                                                                                    | 310MM<br>LH76BL<br>Mens Underwear Hanger<br>310MM<br>LH93CR<br>Ladies Underwear 3 Pce Hanger                                                                                                                                                                                                             |
| SIZE<br>CODE<br>DESCRIPTION<br>SIZE<br>CODE<br>DESCRIPTION<br>SIZE                                                                                                                            | 310MM<br>LH76BL<br>Mens Underwear Hanger<br>310MM<br>LH93CR<br>Ladies Underwear 3 Pce Hanger<br>260MM                                                                                                                                                                                                    |
| SIZE<br>CODE<br>DESCRIPTION<br>SIZE<br>CODE<br>DESCRIPTION                                                                                                                                    | 310MM<br>LH76BL<br>Mens Underwear Hanger<br>310MM<br>LH93CR<br>Ladies Underwear 3 Pce Hanger<br>260MM<br>LH93BL                                                                                                                                                                                          |
| SIZE<br>CODE<br>DESCRIPTION<br>SIZE<br>CODE<br>DESCRIPTION<br>SIZE                                                                                                                            | 310MM<br>LH76BL<br>Mens Underwear Hanger<br>310MM<br>LH93CR<br>Ladies Underwear 3 Pce Hanger<br>260MM                                                                                                                                                                                                    |
| SIZE<br>CODE<br>DESCRIPTION<br>SIZE<br>CODE<br>DESCRIPTION<br>SIZE<br>CODE                                                                                                                    | 310MM<br>LH76BL<br>Mens Underwear Hanger<br>310MM<br>LH93CR<br>Ladies Underwear 3 Pce Hanger<br>260MM<br>LH93BL                                                                                                                                                                                          |
| SIZE<br>CODE<br>DESCRIPTION<br>SIZE<br>CODE<br>DESCRIPTION<br>SIZE<br>CODE<br>DESCRIPTION                                                                                                     | 310MM<br>LH76BL<br>Mens Underwear Hanger<br>310MM<br>LH93CR<br>Ladies Underwear 3 Pce Hanger<br>260MM<br>LH93BL<br>Mens Underwear 3 Pce Hanger                                                                                                                                                           |
| SIZE<br>CODE<br>DESCRIPTION<br>SIZE<br>CODE<br>DESCRIPTION<br>SIZE<br>DESCRIPTION<br>SIZE                                                                                                     | 310MM<br>LH76BL<br>Mens Underwear Hanger<br>310MM<br>LH93CR<br>Ladies Underwear 3 Pce Hanger<br>260MM<br>LH93BL<br>Mens Underwear 3 Pce Hanger<br>260MM                                                                                                                                                  |
| SIZE<br>CODE<br>DESCRIPTION<br>SIZE<br>CODE<br>DESCRIPTION<br>SIZE<br>DESCRIPTION<br>SIZE<br>CODE                                                                                             | 310MM<br>LH76BL<br>Mens Underwear Hanger<br>310MM<br>LH93CR<br>Ladies Underwear 3 Pce Hanger<br>260MM<br>LH93BL<br>Mens Underwear 3 Pce Hanger<br>260MM<br>BR32CR                                                                                                                                        |
| SIZE<br>CODE<br>DESCRIPTION<br>SIZE<br>CODE<br>DESCRIPTION<br>SIZE<br>CODE<br>DESCRIPTION<br>SIZE<br>CODE<br>DESCRIPTION                                                                      | 310MM<br>LH76BL<br>Mens Underwear Hanger<br>310MM<br>LH93CR<br>Ladies Underwear 3 Pce Hanger<br>260MM<br>LH93BL<br>Mens Underwear 3 Pce Hanger<br>260MM<br>BR32CR<br>Ladies Bra Hanger                                                                                                                   |
| SIZE<br>CODE<br>DESCRIPTION<br>SIZE<br>CODE<br>DESCRIPTION<br>SIZE<br>CODE<br>DESCRIPTION<br>SIZE<br>CODE<br>DESCRIPTION                                                                      | 310MM<br>LH76BL<br>Mens Underwear Hanger<br>310MM<br>LH93CR<br>Ladies Underwear 3 Pce Hanger<br>260MM<br>LH93BL<br>Mens Underwear 3 Pce Hanger<br>260MM<br>BR32CR<br>Ladies Bra Hanger<br>285MM                                                                                                          |
| SIZE<br>CODE<br>DESCRIPTION<br>SIZE<br>CODE<br>DESCRIPTION<br>SIZE<br>CODE<br>DESCRIPTION<br>SIZE                                                                                             | 310MM<br>LH76BL<br>Mens Underwear Hanger<br>310MM<br>LH93CR<br>Ladies Underwear 3 Pce Hanger<br>260MM<br>LH93BL<br>Mens Underwear 3 Pce Hanger<br>260MM<br>BR32CR<br>Ladies Bra Hanger<br>285MM<br>SIZING                                                                                                |
| SIZE<br>CODE<br>DESCRIPTION<br>SIZE<br>DESCRIPTION<br>SIZE<br>CODE<br>DESCRIPTION<br>SIZE<br>DESCRIPTION<br>SIZE                                                                              | 310MM<br>LH76BL<br>Mens Underwear Hanger<br>310MM<br>LH93CR<br>Ladies Underwear 3 Pce Hanger<br>260MM<br>LH93BL<br>Mens Underwear 3 Pce Hanger<br>260MM<br>BR32CR<br>Ladies Bra Hanger<br>285MM<br>SIZING<br>AC22                                                                                        |
| SIZE<br>CODE<br>DESCRIPTION<br>SIZE<br>DESCRIPTION<br>SIZE<br>CODE<br>DESCRIPTION<br>SIZE<br>CODE<br>DESCRIPTION<br>SIZE                                                                      | 310MM<br>LH76BL<br>Mens Underwear Hanger<br>310MM<br>LH93CR<br>Ladies Underwear 3 Pce Hanger<br>260MM<br>LH93BL<br>Mens Underwear 3 Pce Hanger<br>260MM<br>BR32CR<br>Ladies Bra Hanger<br>285MM<br>SIZING<br>AC22<br>Lingerie / Underwear Size Tab                                                       |
| SIZE<br>CODE<br>DESCRIPTION<br>SIZE<br>CODE<br>DESCRIPTION<br>SIZE<br>CODE<br>DESCRIPTION<br>SIZE<br>CODE<br>DESCRIPTION<br>SIZE                                                              | 310MM<br>LH76BL<br>Mens Underwear Hanger<br>310MM<br>LH93CR<br>Ladies Underwear 3 Pce Hanger<br>260MM<br>LH93BL<br>Mens Underwear 3 Pce Hanger<br>260MM<br>BR32CR<br>Ladies Bra Hanger<br>285MM<br>SIZING<br>AC22<br>Lingerie / Underwear Size Tab<br>CS                                                 |
| SIZE<br>CODE<br>DESCRIPTION<br>SIZE<br>DESCRIPTION<br>SIZE<br>CODE<br>DESCRIPTION<br>SIZE<br>CODE<br>DESCRIPTION<br>SIZE<br>CODE<br>DESCRIPTION<br>CODE<br>DESCRIPTION<br>CODE<br>DESCRIPTION | 310MM<br>LH76BL<br>Mens Underwear Hanger<br>310MM<br>LH93CR<br>Ladies Underwear 3 Pce Hanger<br>260MM<br>LH93BL<br>Mens Underwear 3 Pce Hanger<br>260MM<br>BR32CR<br>Ladies Bra Hanger<br>285MM<br>SIZING<br>AC22<br>Lingerie / Underwear Size Tab<br>CS<br>Metal Hook Sizer<br>SC                       |
| SIZE<br>CODE<br>DESCRIPTION<br>SIZE<br>DESCRIPTION<br>SIZE<br>CODE<br>DESCRIPTION<br>SIZE<br>CODE<br>DESCRIPTION<br>SIZE<br>CODE<br>DESCRIPTION<br>CODE<br>DESCRIPTION<br>CODE<br>DESCRIPTION | 310MM<br>LH76BL<br>Mens Underwear Hanger<br>310MM<br>LH93CR<br>Ladies Underwear 3 Pce Hanger<br>260MM<br>LH93BL<br>Mens Underwear 3 Pce Hanger<br>260MM<br>BR32CR<br>Ladies Bra Hanger<br>285MM<br>SIZING<br>AC22<br>Lingerie / Underwear Size Tab<br>CS<br>Metal Hook Sizer<br>SC<br>Plastic Hook Sizer |
| SIZE<br>CODE<br>DESCRIPTION<br>SIZE<br>DESCRIPTION<br>SIZE<br>CODE<br>DESCRIPTION<br>SIZE<br>CODE<br>DESCRIPTION<br>SIZE<br>CODE<br>DESCRIPTION<br>CODE<br>DESCRIPTION<br>CODE                | 310MM<br>LH76BL<br>Mens Underwear Hanger<br>310MM<br>LH93CR<br>Ladies Underwear 3 Pce Hanger<br>260MM<br>LH93BL<br>Mens Underwear 3 Pce Hanger<br>260MM<br>BR32CR<br>Ladies Bra Hanger<br>285MM<br>SIZING<br>AC22<br>Lingerie / Underwear Size Tab<br>CS<br>Metal Hook Sizer<br>SC                       |