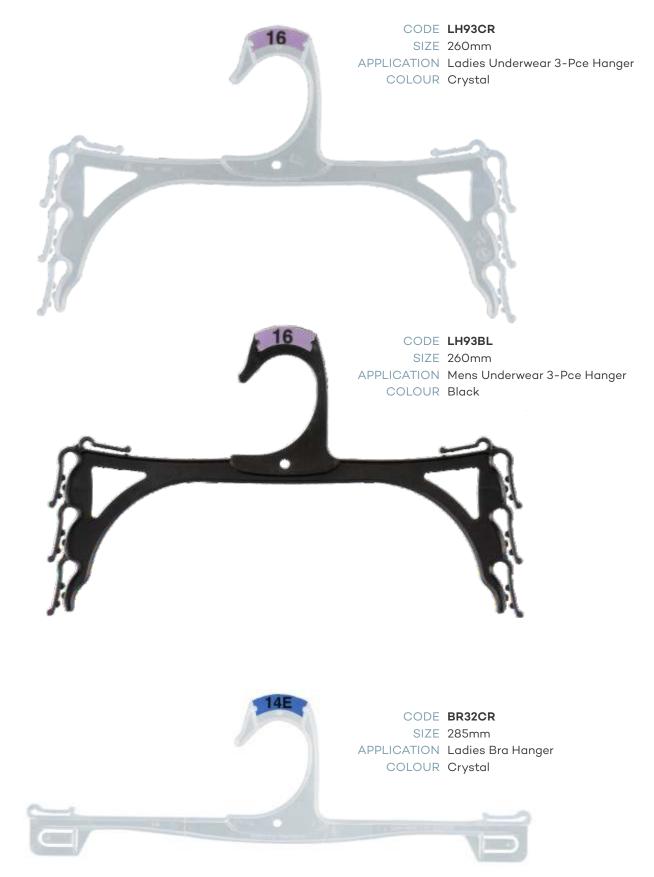

| LAI                                                                                                                                                                                           | DIES TOPS                                                                                                                                                                                                                                                                                                |
|-----------------------------------------------------------------------------------------------------------------------------------------------------------------------------------------------|----------------------------------------------------------------------------------------------------------------------------------------------------------------------------------------------------------------------------------------------------------------------------------------------------------|
| CODE                                                                                                                                                                                          | TCM41BL                                                                                                                                                                                                                                                                                                  |
| DESCRIPTION                                                                                                                                                                                   | Top Hanger                                                                                                                                                                                                                                                                                               |
| SIZE                                                                                                                                                                                          | 410MM                                                                                                                                                                                                                                                                                                    |
| CODE                                                                                                                                                                                          | TCM46BL                                                                                                                                                                                                                                                                                                  |
| DESCRIPTION                                                                                                                                                                                   | Top Hanger                                                                                                                                                                                                                                                                                               |
| SIZE                                                                                                                                                                                          | 460MM                                                                                                                                                                                                                                                                                                    |
| CODE                                                                                                                                                                                          | 4489BL                                                                                                                                                                                                                                                                                                   |
| DESCRIPTION                                                                                                                                                                                   | Jacket Hanger                                                                                                                                                                                                                                                                                            |
| SIZE                                                                                                                                                                                          | 420MM                                                                                                                                                                                                                                                                                                    |
| CODE                                                                                                                                                                                          | AC67BL                                                                                                                                                                                                                                                                                                   |
| DESCRIPTION                                                                                                                                                                                   | Foam Sleeve - Adults                                                                                                                                                                                                                                                                                     |
|                                                                                                                                                                                               | ES BOTTOMS                                                                                                                                                                                                                                                                                               |
| CODE                                                                                                                                                                                          | BCM31FC-SPBL                                                                                                                                                                                                                                                                                             |
| DESCRIPTION                                                                                                                                                                                   | Bottom Hanger with Soft Pad                                                                                                                                                                                                                                                                              |
| SIZE                                                                                                                                                                                          | 310MM                                                                                                                                                                                                                                                                                                    |
| CODE                                                                                                                                                                                          | BCM31FCBL                                                                                                                                                                                                                                                                                                |
| DESCRIPTION                                                                                                                                                                                   | Bottom Fixed Clip Hanger                                                                                                                                                                                                                                                                                 |
| SIZE                                                                                                                                                                                          | 310MM                                                                                                                                                                                                                                                                                                    |
|                                                                                                                                                                                               | BCM35FC-SPBL                                                                                                                                                                                                                                                                                             |
| CODE<br>DESCRIPTION                                                                                                                                                                           |                                                                                                                                                                                                                                                                                                          |
|                                                                                                                                                                                               | Bottom Hanger with Soft Pad                                                                                                                                                                                                                                                                              |
| SIZE                                                                                                                                                                                          | 350MM                                                                                                                                                                                                                                                                                                    |
| CODE                                                                                                                                                                                          | BCM35FCBL                                                                                                                                                                                                                                                                                                |
| DESCRIPTION                                                                                                                                                                                   | Bottom Fixed Clip Hanger                                                                                                                                                                                                                                                                                 |
| SIZE                                                                                                                                                                                          | 350MM                                                                                                                                                                                                                                                                                                    |
| CODE                                                                                                                                                                                          | TB34-FBL                                                                                                                                                                                                                                                                                                 |
| DESCRIPTION                                                                                                                                                                                   | Trouser Hanger with Foam                                                                                                                                                                                                                                                                                 |
| SIZE                                                                                                                                                                                          | 340MM                                                                                                                                                                                                                                                                                                    |
| CODE                                                                                                                                                                                          | TB34BL                                                                                                                                                                                                                                                                                                   |
| DESCRIPTION                                                                                                                                                                                   | Trouser Hanger with No Foam                                                                                                                                                                                                                                                                              |
| SIZE                                                                                                                                                                                          | 340MM                                                                                                                                                                                                                                                                                                    |
| LINGERIE                                                                                                                                                                                      | E / UNDERWEAR                                                                                                                                                                                                                                                                                            |
| CODE                                                                                                                                                                                          | LH34CR                                                                                                                                                                                                                                                                                                   |
| DESCRIPTION                                                                                                                                                                                   | Ladies Lingerie Hanger                                                                                                                                                                                                                                                                                   |
| SIZE                                                                                                                                                                                          | 250MM                                                                                                                                                                                                                                                                                                    |
| CODE                                                                                                                                                                                          | LH34BL                                                                                                                                                                                                                                                                                                   |
| DESCRIPTION                                                                                                                                                                                   | Mens Underwear Hanger                                                                                                                                                                                                                                                                                    |
| SIZE                                                                                                                                                                                          | 240MM                                                                                                                                                                                                                                                                                                    |
| CODE                                                                                                                                                                                          | LH76CR                                                                                                                                                                                                                                                                                                   |
| DESCRIPTION                                                                                                                                                                                   |                                                                                                                                                                                                                                                                                                          |
| DECOMPTION                                                                                                                                                                                    | Ladies Underwear Hanger                                                                                                                                                                                                                                                                                  |
|                                                                                                                                                                                               | Ladies Underwear Hanger<br>310MM                                                                                                                                                                                                                                                                         |
| SIZE                                                                                                                                                                                          | 310MM                                                                                                                                                                                                                                                                                                    |
| SIZE                                                                                                                                                                                          | 310MM<br>LH76BL                                                                                                                                                                                                                                                                                          |
| SIZE<br>CODE<br>DESCRIPTION                                                                                                                                                                   | 310MM<br>LH76BL<br>Mens Underwear Hanger                                                                                                                                                                                                                                                                 |
| SIZE<br>CODE<br>DESCRIPTION<br>SIZE                                                                                                                                                           | 310MM<br>LH76BL<br>Mens Underwear Hanger<br>310MM                                                                                                                                                                                                                                                        |
| SIZE<br>CODE<br>DESCRIPTION<br>SIZE<br>CODE                                                                                                                                                   | 310MM<br>LH76BL<br>Mens Underwear Hanger<br>310MM<br>LH93CR                                                                                                                                                                                                                                              |
| SIZE<br>CODE<br>DESCRIPTION<br>SIZE<br>CODE<br>DESCRIPTION                                                                                                                                    | 310MM<br>LH76BL<br>Mens Underwear Hanger<br>310MM<br>LH93CR<br>Ladies Underwear 3 Pce Hanger                                                                                                                                                                                                             |
| SIZE<br>CODE<br>DESCRIPTION<br>SIZE<br>CODE<br>DESCRIPTION<br>SIZE                                                                                                                            | 310MM<br>LH76BL<br>Mens Underwear Hanger<br>310MM<br>LH93CR<br>Ladies Underwear 3 Pce Hanger<br>260MM                                                                                                                                                                                                    |
| SIZE<br>CODE<br>DESCRIPTION<br>SIZE<br>CODE<br>DESCRIPTION                                                                                                                                    | 310MM<br>LH76BL<br>Mens Underwear Hanger<br>310MM<br>LH93CR<br>Ladies Underwear 3 Pce Hanger<br>260MM<br>LH93BL                                                                                                                                                                                          |
| SIZE<br>CODE<br>DESCRIPTION<br>SIZE<br>CODE<br>DESCRIPTION<br>SIZE                                                                                                                            | 310MM<br>LH76BL<br>Mens Underwear Hanger<br>310MM<br>LH93CR<br>Ladies Underwear 3 Pce Hanger<br>260MM                                                                                                                                                                                                    |
| SIZE<br>CODE<br>DESCRIPTION<br>SIZE<br>CODE<br>DESCRIPTION<br>SIZE<br>CODE                                                                                                                    | 310MM<br>LH76BL<br>Mens Underwear Hanger<br>310MM<br>LH93CR<br>Ladies Underwear 3 Pce Hanger<br>260MM<br>LH93BL                                                                                                                                                                                          |
| SIZE<br>CODE<br>DESCRIPTION<br>SIZE<br>CODE<br>DESCRIPTION<br>SIZE<br>CODE<br>DESCRIPTION                                                                                                     | 310MM<br>LH76BL<br>Mens Underwear Hanger<br>310MM<br>LH93CR<br>Ladies Underwear 3 Pce Hanger<br>260MM<br>LH93BL<br>Mens Underwear 3 Pce Hanger                                                                                                                                                           |
| SIZE<br>CODE<br>DESCRIPTION<br>SIZE<br>CODE<br>DESCRIPTION<br>SIZE<br>DESCRIPTION<br>SIZE                                                                                                     | 310MM<br>LH76BL<br>Mens Underwear Hanger<br>310MM<br>LH93CR<br>Ladies Underwear 3 Pce Hanger<br>260MM<br>LH93BL<br>Mens Underwear 3 Pce Hanger<br>260MM                                                                                                                                                  |
| SIZE<br>CODE<br>DESCRIPTION<br>SIZE<br>CODE<br>DESCRIPTION<br>SIZE<br>DESCRIPTION<br>SIZE<br>CODE                                                                                             | 310MM<br>LH76BL<br>Mens Underwear Hanger<br>310MM<br>LH93CR<br>Ladies Underwear 3 Pce Hanger<br>260MM<br>LH93BL<br>Mens Underwear 3 Pce Hanger<br>260MM<br>BR32CR                                                                                                                                        |
| SIZE<br>CODE<br>DESCRIPTION<br>SIZE<br>CODE<br>DESCRIPTION<br>SIZE<br>CODE<br>DESCRIPTION<br>SIZE<br>CODE<br>DESCRIPTION                                                                      | 310MM<br>LH76BL<br>Mens Underwear Hanger<br>310MM<br>LH93CR<br>Ladies Underwear 3 Pce Hanger<br>260MM<br>LH93BL<br>Mens Underwear 3 Pce Hanger<br>260MM<br>BR32CR<br>Ladies Bra Hanger                                                                                                                   |
| SIZE<br>CODE<br>DESCRIPTION<br>SIZE<br>CODE<br>DESCRIPTION<br>SIZE<br>CODE<br>DESCRIPTION<br>SIZE<br>CODE<br>DESCRIPTION                                                                      | 310MM<br>LH76BL<br>Mens Underwear Hanger<br>310MM<br>LH93CR<br>Ladies Underwear 3 Pce Hanger<br>260MM<br>LH93BL<br>Mens Underwear 3 Pce Hanger<br>260MM<br>BR32CR<br>Ladies Bra Hanger<br>285MM                                                                                                          |
| SIZE<br>CODE<br>DESCRIPTION<br>SIZE<br>CODE<br>DESCRIPTION<br>SIZE<br>CODE<br>DESCRIPTION<br>SIZE                                                                                             | 310MM<br>LH76BL<br>Mens Underwear Hanger<br>310MM<br>LH93CR<br>Ladies Underwear 3 Pce Hanger<br>260MM<br>LH93BL<br>Mens Underwear 3 Pce Hanger<br>260MM<br>BR32CR<br>Ladies Bra Hanger<br>285MM<br>SIZING                                                                                                |
| SIZE<br>CODE<br>DESCRIPTION<br>SIZE<br>DESCRIPTION<br>SIZE<br>CODE<br>DESCRIPTION<br>SIZE<br>DESCRIPTION<br>SIZE                                                                              | 310MM<br>LH76BL<br>Mens Underwear Hanger<br>310MM<br>LH93CR<br>Ladies Underwear 3 Pce Hanger<br>260MM<br>LH93BL<br>Mens Underwear 3 Pce Hanger<br>260MM<br>BR32CR<br>Ladies Bra Hanger<br>285MM<br>SIZING<br>AC22                                                                                        |
| SIZE<br>CODE<br>DESCRIPTION<br>SIZE<br>DESCRIPTION<br>SIZE<br>CODE<br>DESCRIPTION<br>SIZE<br>CODE<br>DESCRIPTION<br>SIZE                                                                      | 310MM<br>LH76BL<br>Mens Underwear Hanger<br>310MM<br>LH93CR<br>Ladies Underwear 3 Pce Hanger<br>260MM<br>LH93BL<br>Mens Underwear 3 Pce Hanger<br>260MM<br>BR32CR<br>Ladies Bra Hanger<br>285MM<br>SIZING<br>AC22<br>Lingerie / Underwear Size Tab                                                       |
| SIZE<br>CODE<br>DESCRIPTION<br>SIZE<br>CODE<br>DESCRIPTION<br>SIZE<br>CODE<br>DESCRIPTION<br>SIZE<br>CODE<br>DESCRIPTION<br>SIZE                                                              | 310MM<br>LH76BL<br>Mens Underwear Hanger<br>310MM<br>LH93CR<br>Ladies Underwear 3 Pce Hanger<br>260MM<br>LH93BL<br>Mens Underwear 3 Pce Hanger<br>260MM<br>BR32CR<br>Ladies Bra Hanger<br>285MM<br>SIZING<br>AC22<br>Lingerie / Underwear Size Tab<br>CS                                                 |
| SIZE<br>CODE<br>DESCRIPTION<br>SIZE<br>DESCRIPTION<br>SIZE<br>CODE<br>DESCRIPTION<br>SIZE<br>CODE<br>DESCRIPTION<br>SIZE<br>CODE<br>DESCRIPTION<br>CODE<br>DESCRIPTION<br>CODE<br>DESCRIPTION | 310MM<br>LH76BL<br>Mens Underwear Hanger<br>310MM<br>LH93CR<br>Ladies Underwear 3 Pce Hanger<br>260MM<br>LH93BL<br>Mens Underwear 3 Pce Hanger<br>260MM<br>BR32CR<br>Ladies Bra Hanger<br>285MM<br>SIZING<br>AC22<br>Lingerie / Underwear Size Tab<br>CS<br>Metal Hook Sizer<br>SC                       |
| SIZE<br>CODE<br>DESCRIPTION<br>SIZE<br>DESCRIPTION<br>SIZE<br>CODE<br>DESCRIPTION<br>SIZE<br>CODE<br>DESCRIPTION<br>SIZE<br>CODE<br>DESCRIPTION<br>CODE<br>DESCRIPTION<br>CODE<br>DESCRIPTION | 310MM<br>LH76BL<br>Mens Underwear Hanger<br>310MM<br>LH93CR<br>Ladies Underwear 3 Pce Hanger<br>260MM<br>LH93BL<br>Mens Underwear 3 Pce Hanger<br>260MM<br>BR32CR<br>Ladies Bra Hanger<br>285MM<br>SIZING<br>AC22<br>Lingerie / Underwear Size Tab<br>CS<br>Metal Hook Sizer<br>SC<br>Plastic Hook Sizer |
| SIZE<br>CODE<br>DESCRIPTION<br>SIZE<br>DESCRIPTION<br>SIZE<br>CODE<br>DESCRIPTION<br>SIZE<br>CODE<br>DESCRIPTION<br>SIZE<br>CODE<br>DESCRIPTION<br>CODE<br>DESCRIPTION<br>CODE                | 310MM<br>LH76BL<br>Mens Underwear Hanger<br>310MM<br>LH93CR<br>Ladies Underwear 3 Pce Hanger<br>260MM<br>LH93BL<br>Mens Underwear 3 Pce Hanger<br>260MM<br>BR32CR<br>Ladies Bra Hanger<br>285MM<br>SIZING<br>AC22<br>Lingerie / Underwear Size Tab<br>CS<br>Metal Hook Sizer<br>SC                       |