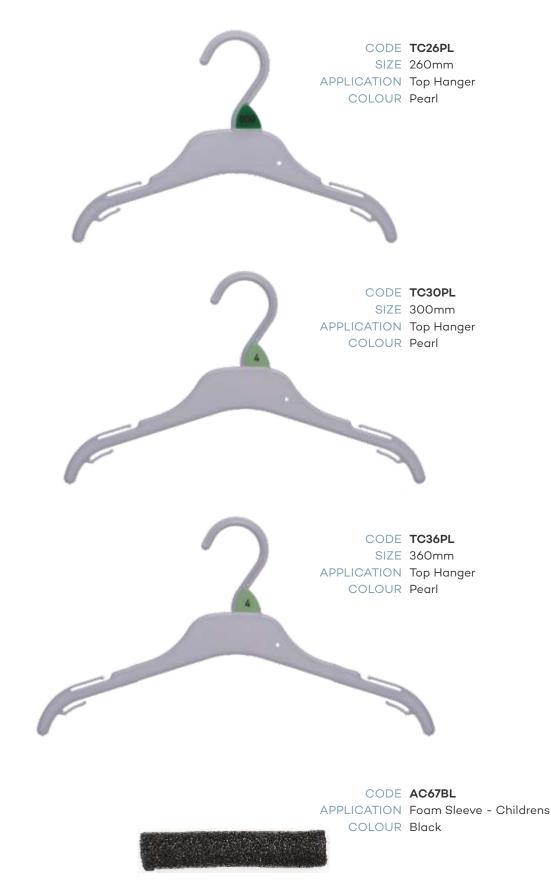

### **Childrens Tops**

Issue 12/2021 © 2021 Pact Group Note: suppliers should trial garments on hangers / accessories prior to finalising their order with Pact Reuse Retail Accessories. For further instructions suppliers should refer to the Buyer, Retailer or QA Department.

### **Childrens Tops**

CODE DTC22PL SIZE 220mm APPLICATION Multi-Top Hanger COLOUR Pearl

Issue 12/2021 © 2021 Pact Group Note: suppliers should trial garments on hangers / accessories prior to finalising their order with Pact Reuse Retail Accessories. For further instructions suppliers should refer to the Buyer, Retailer or QA Department.