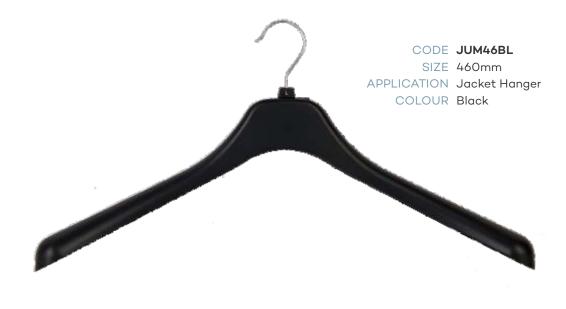

#### **Mens Tops**

CODE **AC67BL** APPLICATION Faom Sleeve Adults COLOUR Black

Issue 12/2021 © 2021 Pact Group Note: suppliers should trial garments on hangers / accessories prior to finalising their order with Pact Reuse Retail Accessories. For further instructions suppliers should refer to the Buyer, Retailer or QA Department.