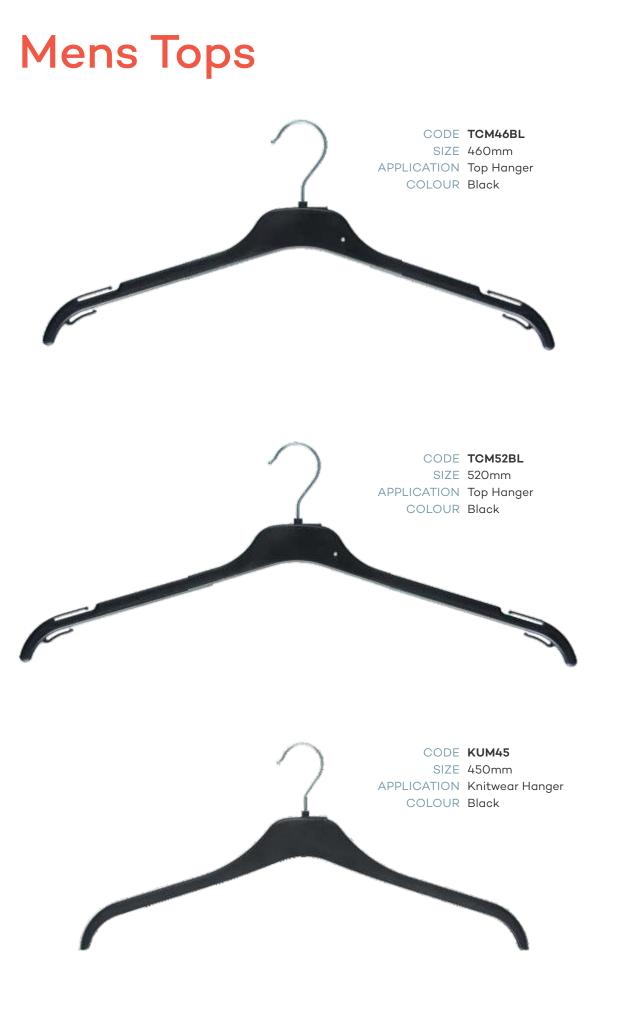

#### **Mens Tops**

CODE **AC67BL** APPLICATION Faom Sleeve Adults COLOUR Black

Issue 12/2021 © 2021 Pact Group Note: suppliers should trial garments on hangers / accessories prior to finalising their order with Pact Reuse Retail Accessories. For further instructions suppliers should refer to the Buyer, Retailer or QA Department.